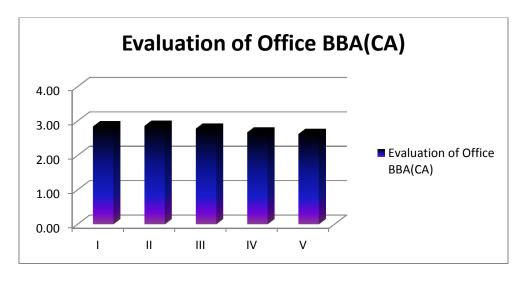

### **Evaluation of Office by Students: BBA (CA) (2018-19)**

### **Questions:**

- 1. Suitability of timings
- 2. Availability of staff
- 3. Helping nature of staff members
- 4. Attitude in understanding and solving students problem
- **5.** Promptness in providing services

#### **Marks Obtained:**

| Class/Que. No. | I    | II   | III  | IV   | V    | <b>Total Students</b> |
|----------------|------|------|------|------|------|-----------------------|
| BBA (CA)       | 2.84 | 2.86 | 2.78 | 2.67 | 2.63 | 111                   |
|                |      |      |      |      |      |                       |

### **Interpretation:**

Poor: 1 Average: 2 Good: 3 Excellent: 4

Suggestions: Students Problems must be solved promptly.

PRINCIPAL

Bharathya Jain Sanghatana's

Art, Science & Commerce College

Wagholf, Pune - 412207