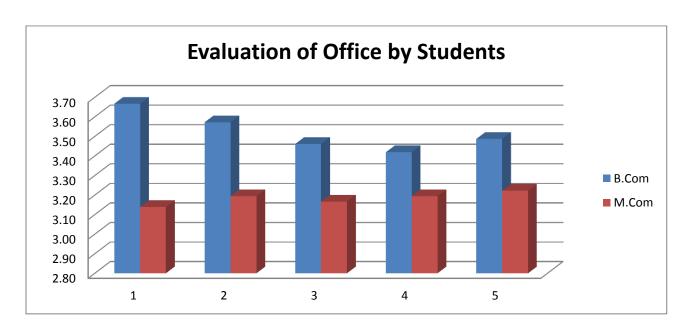

### **Evaluation of Office by Students: Commerce (2018-19)**

#### **Questions:**

- 1. Suitability of timings
- 2. Availability of staff
- 3. Helping nature of staff members
- 4. Attitude in understanding and solving students problem
- **5.** Promptness in providing services

#### **Marks Obtained:**

| Class/Que. No. | I    | II   | III  | IV   | V    | <b>Total Students</b> |
|----------------|------|------|------|------|------|-----------------------|
| BCOM           | 3.67 | 3.57 | 3.46 | 3.42 | 3.49 | 119                   |
| MCOM I&II      | 3.14 | 3.19 | 3.17 | 3.19 | 3.22 | 73                    |

**Interpretation:** 

Poor: 1 Average: 2 Good: 3 Excellent: 4

Suggestions: Keep it up.

PRINCIPAL

Bharattys Jain Sanghatana's

Art, Science & Commerce College

Wagholf, Pune - 412207

Arts, Science & Commerce College, Wagholi, Pune - 412207