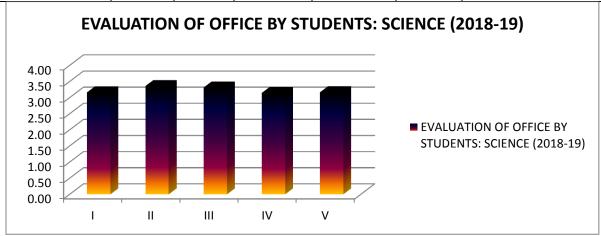

### **Evaluation of Office by Students: Science (2018-19)**

#### **Marks Obtained:**

| Class/Que.     | I    | II   | III  | IV   | V    | <b>Total Students</b> |
|----------------|------|------|------|------|------|-----------------------|
| No.<br>Science | 3.17 | 3.36 | 3.32 | 3.15 | 3.17 | 114                   |

# **Interpretation:**

Poor: 1 Average: 2 Good: 3 Excellent: 4

Suggestions: Keep it up.

Bharathya Jain Sanghatana's Art, Science & Commerce College Wagholt, Pune - 412207

Arts, Science & Commerce College, Wagholi, Pune - 412207