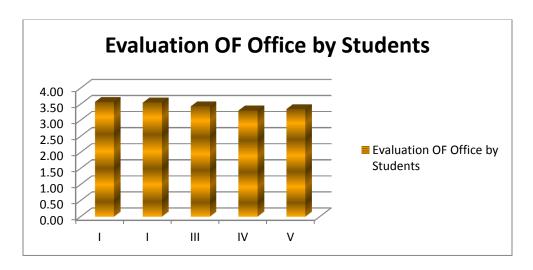

### **Evaluation of Office by Students: BCA Science (2018-19)**

#### **Marks Obtained:**

| Class/Que. No. | I    | II   | III  | IV   | V    | <b>Total Students</b> |
|----------------|------|------|------|------|------|-----------------------|
| BCA<br>Science | 3.57 | 3.55 | 3.43 | 3.30 | 3.34 | 102                   |

#### **Interpretation:**

Poor: 1 Average: 2 Good: 3 **Excellent:** 

Suggestions: Keep it up.

Bharattya Jain Sanghatana's Art. Science & Commerce College Waghoff, Pune - 412207