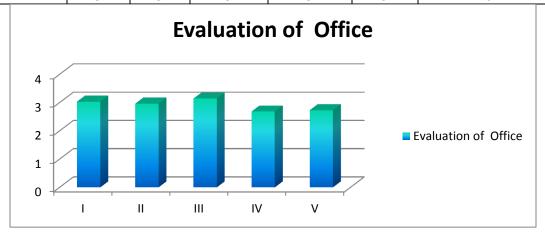

# **Evaluation of Office by Students: Arts (2018-19)**

#### **Marks Obtained:**

| Class/Que. No. | I | II | III | IV | V | <b>Total Students</b> |
|----------------|---|----|-----|----|---|-----------------------|
| BA             | 3 | 3  | 3   | 3  | 3 | 87                    |

#### **Interpretation:**

Poor: 1 Average: 2 Good: 3 Excellent: 4

Suggestions: Better connect with the students is required.

Bharathya Jain Sanghatana's Art, Science & Commerce College Wagholf, Pune - 412207