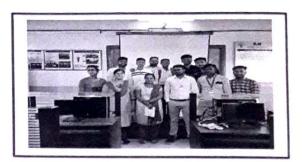

# Industrial visit of MSc II students to Vishwa Connectome and MAGS-IATRC R&D

Under the 'Skill Development Program' a Hands-on Training was organized by Department of Chemistry on 30th May 2022 at Vishwa Connectome, Hadapsar, Pune and MAGS-IATRC R&D Bhorari Pune, for M. Sc. II students. Two faculty members (Dr. Sanjay Gaikwad and Dr. Swati Kolat) along with 42 M.Sc.-II students have visited the institutes. In this training program students came to understand about HPLC, GCMS, and FTIR etc. instrumentation techniques with handling samples by themselves. This training included hands-on experience of instruments and theoretical knowledge about different instrumentation techniques.