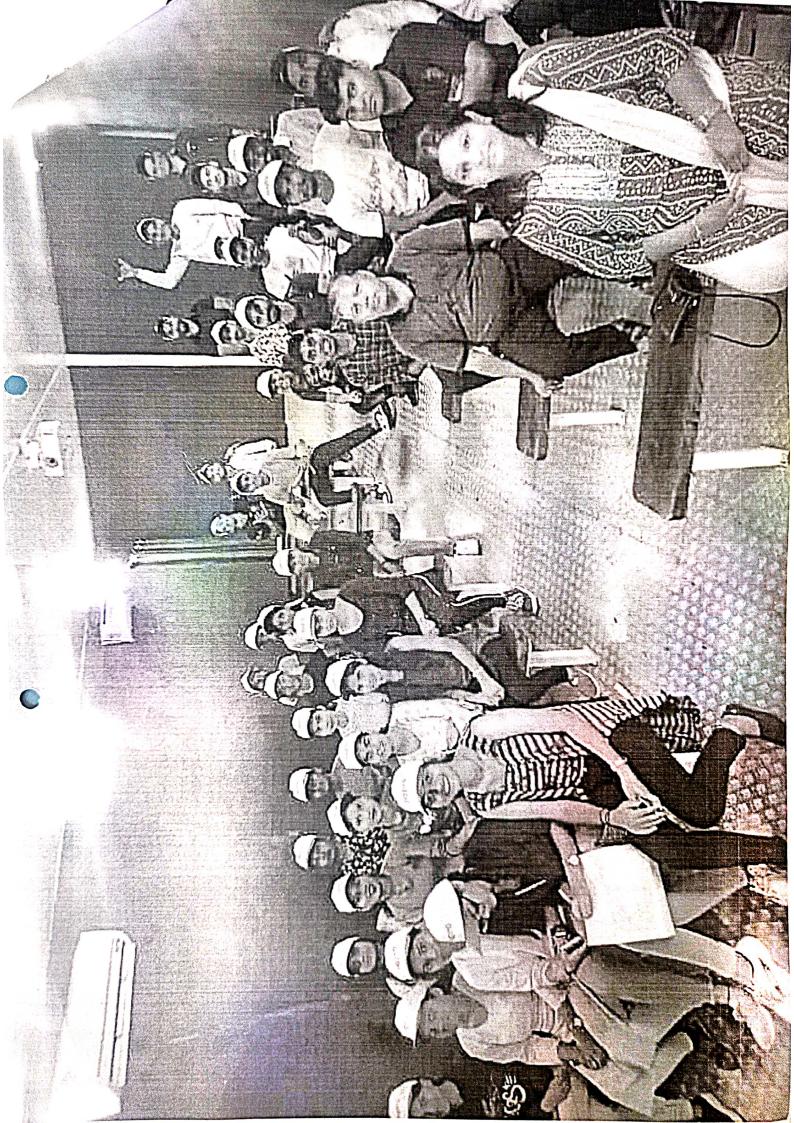

# Industrial visit of MSc II students to Vishwa Connectome and MAGS-IATRC R&D

Under the 'Skill Development Program' a Hands-on Training was organized by Department of Chemistry on 30th May 2022 at Vishwa Connectome, Hadapsar, Pune and MAGS-IATRC R&D Bhorari Pune, for M. Sc. II students. Two faculty members (Dr. Sanjay Gaikwad and Dr. Swati Kolat) along with 42 M.Sc.-II students have visited the institutes. In this training program students came to understand about HPLC, GCMS, and FTIR etc. instrumentation techniques with handling samples by themselves. This training included hands-on experience of instruments and theoretical knowledge about different instrumentation techniques.