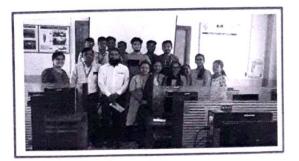

# Industrial visit of MSc II students to Vishwa Connectome and MAGS-IATRC R&D

Under the 'Skill Development Program' a Hands-on Training was organized by Department of Chemistry on 30th May 2022 at Vishwa Connectome, Hadapsar, Pune and MAGS-IATRC R&D Bhorari Pune, for M. Sc. II students. Two faculty members (Dr. Sanjay Gaikwad and Dr. Swati Kolat) along with 42 M.Sc.-II students have visited the institutes. In this training program students came to understand about HPLC, GCMS, and FTIR etc. instrumentation techniques with handling samples by themselves. This training included hands-on experience of instruments and theoretical knowledge about different instrumentation techniques.