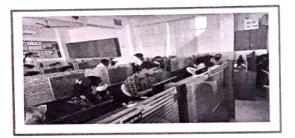

# Industrial visit of MSc II students to Vishwa Connectome and MAGS-IATRC R&D

Under the 'Skill Development Program' a Hands-on Training was organized by Department of Chemistry on 30th May 2022 at Vishwa Connectome, Hadapsar, Pune and MAGS-IATRC R&D Bhorari Pune, for M. Sc. II students. Two faculty members (Dr. Sanjay Gaikwad and Dr. Swati Kolat) along with 42 M.Sc.-II students have visited the institutes. In this training program students came to understand about HPLC, GCMS, and FTIR etc. instrumentation techniques with handling samples by themselves. This training included hands-on experience of instruments and theoretical knowledge about different instrumentation techniques.