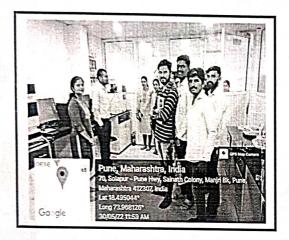

# Industrial visit of MSc II students to Vishwa Connectome and MAGS-IATRC R&D

Under the 'Skill Development Program' a Hands-on Training was organized by Department of Chemistry on 30th May 2022 at Vishwa Connectome, Hadapsar, Pune and MAGS-IATRC R&D Bhorari Pune, for M. Sc. II students. Two faculty members (Dr. Sanjay Gaikwad and Dr. Swati Kolat) along with 42 M.Sc.-II students have visited the institutes. In this training program students came to understand about HPLC, GCMS, and FTIR etc. instrumentation techniques with handling samples by themselves. This training included hands-on experience of instruments and theoretical knowledge about different instrumentation techniques.