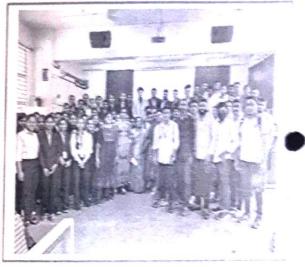

# Industrial visit of MSc II students to Vishwa Connectome and MAGS-IATRC R&D

Under the 'Skill Development Program' a Hands-on Training was organized by Department of Chemistry on 30th May 2022 at Vishwa Connectome, Hadapsar, Pune and MAGS-IATRC R&D Bhorari Pune, for M. Sc. II students. Two faculty members (Dr. Sanjay Gaikwad and Dr. Swati Kolat) along with 42 M.Sc.-II students have visited the institutes. In this training program students came to understand about HPLC, GCMS, and FTIR etc. instrumentation techniques with handling samples by themselves. This training included hands-on experience of instruments and theoretical knowledge about different instrumentation techniques.