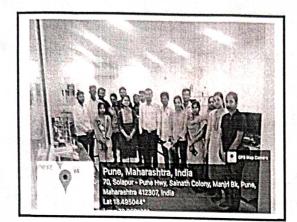

# Industrial visit of MSc II students to Vishwa Connectome and MAGS-IATRC R&D

Under the 'Skill Development Program' a Hands-on Training was organized by Department of Chemistry on 30th May 2022 at Vishwa Connectome, Hadapsar, Pune and MAGS-IATRC R&D Bhorari Pune, for M. Sc. II students. Two faculty members (Dr. Sanjay Gaikwad and Dr. Swati Kolat) along with 42 M.Sc.-II students have visited the institutes. In this training program students came to understand about HPLC, GCMS, and FTIR etc. instrumentation techniques with handling samples by themselves. This training included hands-on experience of instruments and theoretical knowledge about different instrumentation techniques.