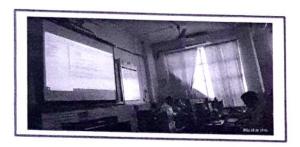

# Industrial visit of MSc II students to Vishwa Connectome and MAGS-IATRC R&D

Under the 'Skill Development Program' a Hands-on Training was organized by Department of Chemistry on 30th May 2022 at Vishwa Connectome, Hadapsar, Pune and MAGS-IATRC R&D Bhorari Pune, for M. Sc. II students. Two faculty members (Dr. Sanjay Gaikwad and Dr. Swati Kolat) along with 42 M.Sc.-II students have visited the institutes. In this training program students came to understand about HPLC, GCMS, and FTIR etc. instrumentation techniques with handling samples by themselves. This training included hands-on experience of instruments and theoretical knowledge about different instrumentation techniques.