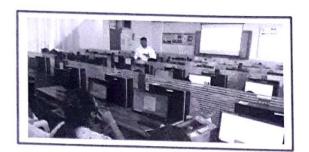

# Industrial visit of MSc II students to Vishwa Connectome and MAGS-IATRC R&D

Under the 'Skill Development Program' a Hands-on Training was organized by Department of Chemistry on 30th May 2022 at Vishwa Connectome, Hadapsar, Pune and MAGS-IATRC R&D Bhorari Pune, for M. Sc. II students. Two faculty members (Dr. Sanjay Gaikwad and Dr. Swati Kolat) along with 42 M.Sc.-II students have visited the institutes. In this training program students came to understand about HPLC, GCMS, and FTIR etc. instrumentation techniques with handling samples by themselves. This training included hands-on experience of instruments and theoretical knowledge about different instrumentation techniques.