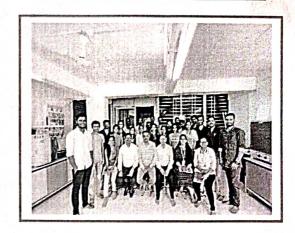

# Industrial visit of MSc II students to Vishwa Connectome and MAGS-IATRC R&D

Under the 'Skill Development Program' a Hands-on Training was organized by Department of Chemistry on 30th May 2022 at Vishwa Connectome, Hadapsar, Pune and MAGS-IATRC R&D Bhorari Pune, for M. Sc. II students. Two faculty members (Dr. Sanjay Gaikwad and Dr. Swati Kolat) along with 42 M.Sc.-II students have visited the institutes. In this training program students came to understand about HPLC, GCMS, and FTIR etc. instrumentation techniques with handling samples by themselves. This training included hands-on experience of instruments and theoretical knowledge about different instrumentation techniques.