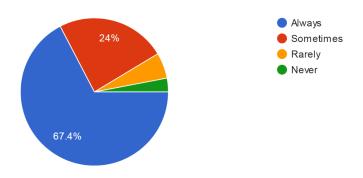

chers were able to communicate with students? 533 responses



## 4. The teacher's approach towards teaching can best described as 533 responses



#### 5. Fairness in internal evaluation process by the teachers

533 responses



# 6. The institution takes active interest in promoting internship, field visits, earn extra credits for the students?

533 responses



# 7. The institution takes active interest in campus interviews, Placements and Skill development of the students?

533 responses



# 8. The teaching and mentoring process in your institution facilitates you in social, emotional and cognitive growth.

533 responses



## 9. Institute provides multiple opportunities to learn and grow. 528 responses



#### 10. Teachers inform you about course and Program outcome.

533 responses



## 11. Teachers illustrates the concepts through examples, applications and by using technology. 533 responses



# 12. Teachers encourage you to participate in extracurricular activities like NSS NCC Cutural Sport etc.

533 responses



## 13. What percentage of teachers use ICT tools while teaching? 531 responses

14.7%

Above 90%

70-80%

50-69%

30-49%

Belolow 30%

# Feedback From Teacher on Curriculum (2021-22)

9. Rate the curriculum used to develop human resources in industry/workplace. 43 responses



10. Give over all rating on curriculum.

43 responses



IQAC Co-ordinator

Bharatiya Jain Sanghatana's

Arts, Science & Commerce College,

Wagholi, Pune 412207.

PRINCIPAL

Bharatiya Jain Sanghatana's

Art, Science & Commerce College,
Wagholi, Pune - 412207.