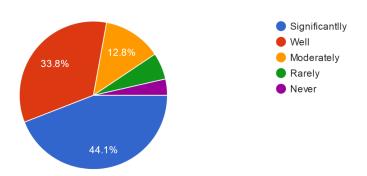

overed in the class for the academic year 2021-22. 533 responses



#### 2. How well the teachers prepared for the classes?

533 responses



### 3. How well the teachers were able to communicate with students? 533 responses



## 4. The teacher's approach towards teaching can best described as 533 responses



#### 5. Fairness in internal evaluation process by the teachers

533 responses



# 6. The institution takes active interest in promoting internship, field visits, earn extra credits for the students?

533 responses



# 7. The institution takes active interest in campus interviews, Placements and Skill development of the students?

533 responses



# 8. The teaching and mentoring process in your institution facilitates you in social, emotional and cognitive growth.

533 responses



## 9. Institute provides multiple opportunities to learn and grow. 528 responses



#### 10. Teachers inform you about course and Program outcome.

533 responses



## 11. Teachers illustrates the concepts through examples, applications and by using technology. 533 responses



# 12. Teachers encourage you to participate in extracurricular activities like NSS NCC Cutural Sport etc.

533 responses



## 13. What percentage of teachers use ICT tools while teaching? 531 responses

14.7%

Above 90%

70-80%

50-69%

30-49%

Belolow 30%

# Feedback From Teacher on Curriculum (2021-22)

9. Rate the curriculum used to develop human resources in industry/workplace. 43 responses



10. Give over all rating on curriculum.

43 responses



IQAC Co-ordinator

Bharatiya Jain Sanghatana's

Arts, Scienc