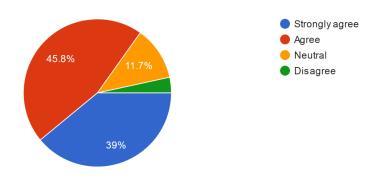

the teachers prepared for the classes?

533 responses



### 3. How well the teachers were able to communicate with students? 533 responses



## 4. The teacher's approach towards teaching can best described as 533 responses



#### 5. Fairness in internal evaluation process by the teachers

533 responses



# 6. The institution takes active interest in promoting internship, field visits, earn extra credits for the students?

533 responses



# 7. The institution takes active interest in campus interviews, Placements and Skill development of the students?

533 responses



# 8. The teaching and mentoring process in your institution facilitates you in social, emotional and cognitive growth.

533 responses



## 9. Institute provides multiple opportunities to learn and grow. 528 responses



#### 10. Teachers inform you about course and Program outcome.

533 responses



## 11. Teachers illustrates the concepts through examples, applications and by using technology. 533 responses



# 12. Teachers encourage you to participate in extracurricular activities like NSS NCC Cutural Sport etc.

533 responses



## 13. What percentage of teachers use ICT tools while teaching? 531 responses

14.7%

Above 90%

70-80%

50-69%

30-49%

Belolow 30%

# Feedback From Teacher on Curriculum (2021-22)

9. Rate the curriculum used to develop human resources in industry/workplace. 43 responses



10. Give over all rating on curriculum.

43 responses



IQAC Co-ordinator

Bharatiya Jain Sanghatana's

Arts, Science & Commerce College,

Wagholi, Pune 412207.

PRINCIPAL

Bharatiya Jain Sanghatana's