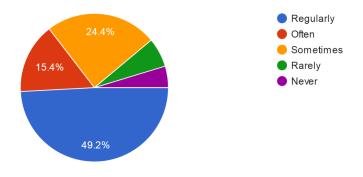

duation/ Post graduation533 responses

Special Subject for graduation/ Post graduation 533 responses



1. How much of the syllabus was covered in the class for the academic year 2021-22. 533 responses



#### 2. How well the teachers prepared for the classes?

533 responses



### 3. How well the teachers were able to communicate with students? 533 responses



## 4. The teacher's approach towards teaching can best described as 533 responses



#### 5. Fairness in internal evaluation process by the teachers

533 responses



# 6. The institution takes active interest in promoting internship, field visits, earn extra credits for the students?

533 responses



# 7. The institution takes active interest in campus interviews, Placements and Skill development of the students?

533 responses



# 8. The teaching and mentoring process in your institution facilitates you in social, emotional and cognitive growth.

533 responses



## 9. Institute provides multiple opportunities to learn and grow. 528 responses



#### 10. Teachers inform you about course and Program outcome.

533 responses



## 11. Teachers illustrates the concepts through examples, applications and by using technology. 533 responses



# 12. Teachers encourage you to participate in extracurricular activities like NSS NCC Cutural Sport etc.

533 responses



## 13. What percentage of teachers use ICT tools while teaching? 531 responses

14.7%

Above 90%

70-80%

50-69%

30-49%

Belolow 30%

# Feedback From Teacher on Curriculum (2021-22)

9. Rate the curriculum used to develop human resources in industry/workpla