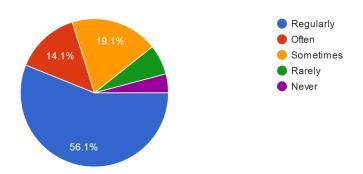

1 |

Dr Rupali Gulalkari

#### **Student Satisfaction Survey 2021-22**

Class (2021-22) 533 responses



#### Special Subject for graduation/ Post graduation533 responses

Special Subject for graduation/ Post graduation 533 responses



1. How much of the syllabus was covered in the class for the academic year 2021-22. 533 responses



#### 2. How well the teachers prepared for the classes?

533 responses



### 3. How well the teachers were able to communicate with students? 533 responses



## 4. The teacher's approach towards teaching can best described as 533 responses



#### 5. Fairness in internal evaluation process by the teachers

533 responses



# 6. The institution takes active interest in promoting internship, field visits, earn extra credits for the students?

533 responses



# 7. The institution takes active interest in campus interviews, Placements and Skill development of the students?

533 responses



# 8. The teaching and mentoring process in your institution facilitates you in social, emotional and cognitive growth.

533 responses



## 9. Institute provides multiple opportunities to learn and grow. 528 responses



#### 10. Teachers inform you about course and Program outcome.

533 responses



## 11. Teachers illustrates the concepts through examples, applications and by using technology. 533 responses



# 12. Teachers encourage you to participate in extracurricular activities like NSS NCC Cutural Sport etc.

533 responses



## 13. What percentage of teachers use ICT tools while teaching? 531 responses

14.7%

Above 90%

70-80%

50-69%

30-49%

Bel