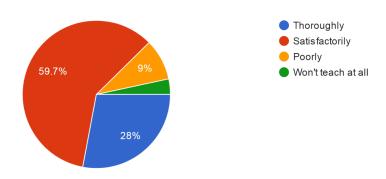

| Sole   |

| Faculty | Development Courses ( | FDP)-2021-22                               |                     |                  |
|---------|-----------------------|--------------------------------------------|---------------------|------------------|
| 1       |                       | The Catalysts for Change<br>(With A+grade) | Delhi<br>University | 14-28 Jully 2021 |

Dr Rupali Gulalkari

#### **Student Satisfaction Survey 2021-22**

Class (2021-22) 533 responses



#### Special Subject for graduation/ Post graduation533 responses

Special Subject for graduation/ Post graduation 533 responses



1. How much of the syllabus was covered in the class for the academic year 2021-22. 533 responses



#### 2. How well the teachers prepared for the classes?

533 responses



### 3. How well the teachers were able to communicate with students? 533 responses



## 4. The teacher's approach towards teaching can best described as 533 responses



#### 5. Fairness in internal evaluation process by the teachers

533 responses



# 6. The institution takes active interest in promoting internship, field visits, earn extra credits for the students?

533 responses



# 7. The institution takes active interest in campus interviews, Placements and Skill development of the students?

533 responses



# 8. The teaching and mentoring process in your institution facilitates you in social, emotional and cognitive growth.

533 responses



## 9. Institute provides multiple opportunities to learn and grow. 528 responses



#### 10. Teachers inform you about course and Program