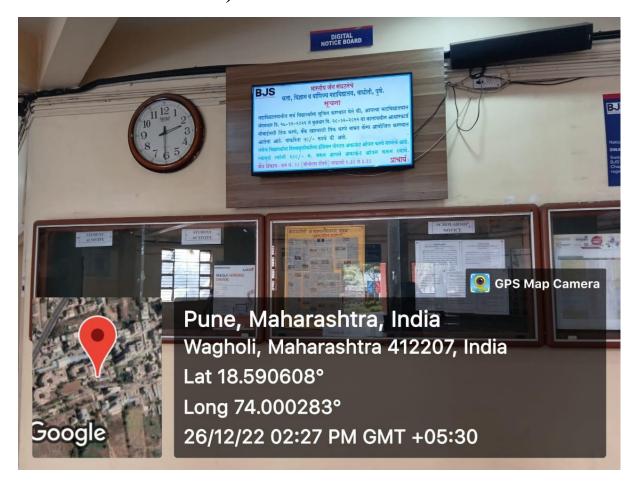

|                        |      |
|       |           |                           |                                |                        | 9    |
|       |           |                           |                                |                        |      |
| uni - |           |                           |                                | CH DE LEEDY OF         | φn   |



#### Pune Maharashtra India



HXQX+QW8, Pune, Maharashtra 412207, India

Lat: 18.59 | Long: 74.00

27/12/2022 9:54 am, GMT+05:30

Tue, 27 Dec

# 5) Student Facility Centre





# 6) Common Girls Room





#### 7) Central Library & Reading Room







# 8) Mess & Hostel facility







#### 9) Gymnasium Facility





# 10) RO Drinking Water



11) Security facility at campus





### 12) LCD Notice Board



### 13) Doctor facility in Campus





#### 14) Wi-Fi Facility





BHARATIYA JAIN SANGHATANA MAHAVIDHYLAYIN SHIKSHAK VA SHIKSHAKETTAR KARMCHARI SEVAK SAHAKARI PATSANSTHA MARYADIT, WAGHOLI, PUNE

Society Member List

|   | SR. NO. | Society Member List Society Member Name |
|---|---------|-----------------------------------------|
|   | 1       | Ashok Vishwanath Giri                   |
|   | 2       | Kishor Sampatlal Desarda                |
|   | 3       | Siddheshwar Vitthal Gaikwad             |
|   | 4       | Balwant Bhimrao Landge                  |
|   | 5       | Deepak Ramchandra Anjal                 |
|   | 6       | Sanjay Dattatray Gaikwad                |
|   | 7       | Jyotiram Chandrakant More               |
|   | 8       | Madhuri Vishnu Deshmukh                 |
|