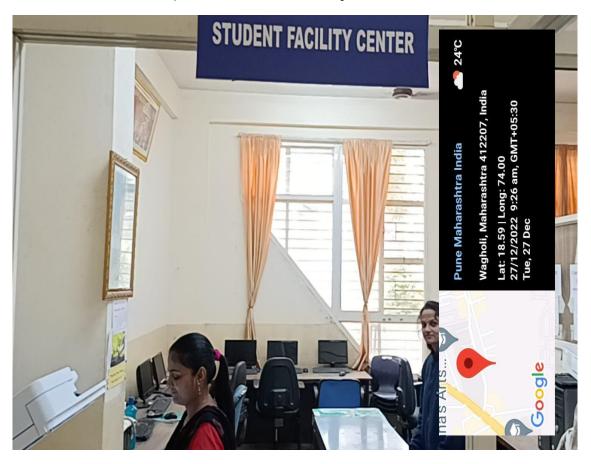

|                        | F    |
|       |           |                           |                                |                        | L    |
|       |           |                           |                                |                        |      |
|       |           |                           |                                |                        | 9    |
|       |           |                           |                                |                        |      |
| uni - |           |                           |                                | CH DE LEEDY OF         | φn   |



#### Pune Maharashtra India



HXQX+QW8, Pune, Maharashtra 412207, India

Lat: 18.59 | Long: 74.00

27/12/2022 9:54 am, GMT+05:30

Tue, 27 Dec

# 5) Student Facility Centre





# 6) Common Girls Room





#### 7) Central Library & Reading Room







# 8) Mess & Hostel facility







#### 9) Gymnasium Facility





# 10) RO Drinking Water



11) Security facility at campus





### 12) LCD Notice Board



### 13) Doctor facility in Campus





#### 14) Wi-Fi Facility





BHARATIYA JAIN SANGHATANA MAHAVIDHYLAYIN SHIKSHAK VA SHIKSHAKETTAR KARMCHARI SEVAK SAHAKARI PATSANSTHA MARYADIT, WAGHOLI, PUNE

Society Member List

|   | SR. NO. | Society Member List Society Member Name |
|---|---------|-----------------------------------------|
|   | 1       | Ashok Vishwanath Giri                   |
|   | 2       | Kishor Sampatlal Desarda                |
|   | 3       | Siddheshwar Vitthal Gaikwad             |
|   | 4       | Balwant Bhimrao Landge