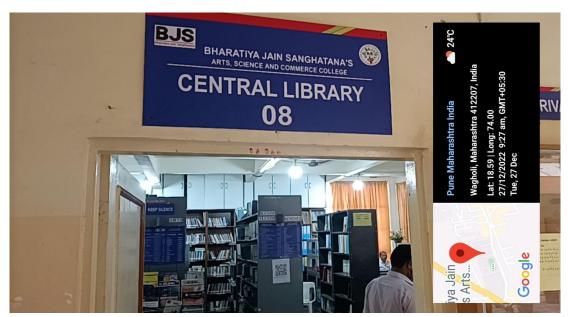

|                                |                        | L    |
|       |           |                           |                                |                        |      |
|       |           |                           |                                |                        | 9    |
|       |           |                           |                                |                        |      |
| uni - |           |                           |                                | CH DE LEEDY OF         | φn   |



#### Pune Maharashtra India



HXQX+QW8, Pune, Maharashtra 412207, India

Lat: 18.59 | Long: 74.00

27/12/2022 9:54 am, GMT+05:30

Tue, 27 Dec

# 5) Student Facility Centre





# 6) Common Girls Room





#### 7) Central Library & Reading Room







# 8) Mess & Hostel facility







#### 9) Gymnasium Facility





# 10) RO Drinking Water



11) Security facility at campus





### 12) LCD Notice Board



### 13) Doctor facility in Campus





#### 14) Wi-Fi Facility





BHARATIYA JAIN SANGHATANA MAHAVIDHYLAYIN SHIKSHAK VA SHIKSHAKETTAR KARMCHARI SEVAK SAHAKARI PATSANSTHA MARYADIT, WAGHOLI, PUNE

Society Member List

|   | SR. NO. | Society Member List Society Member Name |
|---|---------|-----------------------------------------|
|   | 1       | Ashok Vishwanath Giri                   |
|   | 2       | Kishor Sampatlal Desarda                |
|   | 3       | Siddheshwar Vitthal Gaikwad             |
|   | 4       | Balwant Bhimrao Landge                  |
|   | 5       | Deepak Ramchandra Anjal                 |
|   | 6