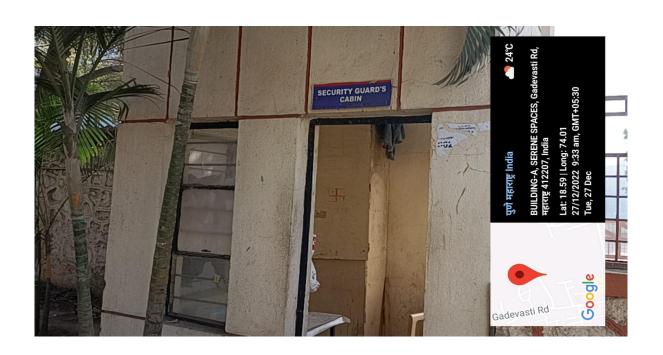

|                                |                        |      |
|       |           |                           |                                |                        | 9    |
|       |           |                           |                                |                        |      |
| uni - |           |                           |                                | CH DE LEEDY OF         | φn   |



#### Pune Maharashtra India



HXQX+QW8, Pune, Maharashtra 412207, India

Lat: 18.59 | Long: 74.00

27/12/2022 9:54 am, GMT+05:30

Tue, 27 Dec

# 5) Student Facility Centre





# 6) Common Girls Room





#### 7) Central Library & Reading Room







# 8) Mess & Hostel facility







#### 9) Gymnasium Facility





# 10) RO Drinking Water



11) Security facility at campus





### 12) LCD Notice Board



### 13) Doctor facility in Campus





#### 14) Wi-Fi Facility





BHARATIYA JAIN SANGHATANA MAHAVIDHYLAYIN SHIKSHAK VA SHIKSHAKETTAR KARMCHARI SEVAK SAHAKARI PATSANSTHA MARYADIT, WAGHOLI, PUNE

Society Member List

|   | SR. NO. | Society Member List Society Member Name |
|---|---------|-----------------------------------------|
|   | 1       | Ashok Vishwanath Giri                   |
|   | 2       | Kishor Sampatlal Desarda                |
|   | 3       | Siddheshwar Vitthal Gaikwad             |
|   | 4       | Balwant Bhimrao Landge                  |
|   | 5       | Deepak Ramchandra Anjal                 |
|   | 6       | Sanjay Dattatray Gaikwad                |
|   | 7       | Jyotiram Chandrakant More               |
|   | 8       | Madhuri Vishnu