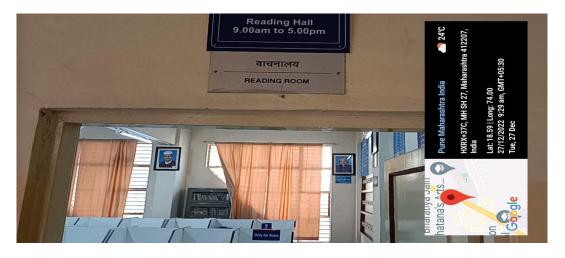

|                                |                        | L    |
|       |           |                           |                                |                        |      |
|       |           |                           |                                |                        | 9    |
|       |           |                           |                                |                        |      |
| uni - |           |                           |                                | CH DE LEEDY OF         | φn   |



#### Pune Maharashtra India



HXQX+QW8, Pune, Maharashtra 412207, India

Lat: 18.59 | Long: 74.00

27/12/2022 9:54 am, GMT+05:30

Tue, 27 Dec

# 5) Student Facility Centre





# 6) Common Girls Room





#### 7) Central Library & Reading Room







# 8) Mess & Hostel facility







#### 9) Gymnasium Facility





# 10) RO Drinking Water



11) Security facility at campus





### 12) LCD Notice Board



### 13) Doctor facility in Campus





#### 14) Wi-Fi Facility





BHARATIYA JAIN SANGHATANA MAHAVIDHYLAYIN SHIKSHAK VA SHIKSHAKETTAR KARMCHARI SEVAK SAHAKARI PATSANSTHA MARYADIT, WAGHOLI, PUNE

Society Member List

|   | SR. NO. | Society Member List Society Member Name |
|---|---------|-----------------------------------------|
|   | 1       | Ashok Vishwanath Giri                   |
|   | 2       | Kishor Sampatlal Desarda                |
|   | 3       | Siddheshwar Vitthal Gaikwad             |
|   | 4       | Balwant Bhimrao Landge                  |
|   | 5       | Deepak Ramchandra Anjal                 |
|   | 6       |