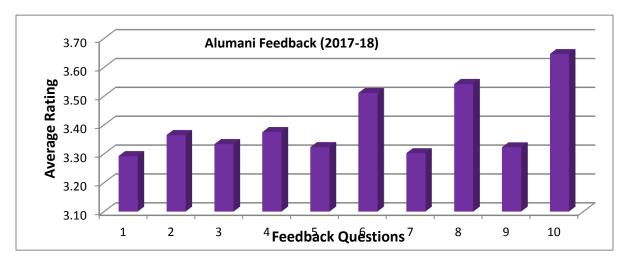

## **Questions:**

- 1. How would you agree with the core values that shape vision and mission of your college?
- 2. How do you agree that your college should broaden its educational programs?
- 3. How would you rate the resources provided by the college to engage with society, industry, and research and outreach programs for students overall development?
- 4. How are you satisfied with the facilities provided to the students and staff, such as hostel, lab & office, library and computer facilities?
- 5. According to you, how does college have adequate infrastructure to provide excellent learning experience for students?
- 6. In what way does the college provide a friendly and encouraging learning environment?
- 7. How do you feel that the College is doing enough in its attempts to become a center for creating future ideal citizens, leaders and innovators?
- 8. How would you rate the infrastructure for physically handicapped students and employees?
- 9. How do you think that the college is taking efforts for students' placement and entrepreneurship?
- 10. To what extent do you feel your college should aspire for A grade in NAAC?

#### **Marks Obtained:**

| Class/Que.<br>No. | I    | II   | III  | IV   | V    | VI   | VII  | VIII | IX   | X    | Total<br>Students |
|-------------------|------|------|------|------|------|------|------|------|------|------|-------------------|
| Alumni            | 3.29 | 3.36 | 3.33 | 3.38 | 3.32 | 3.51 | 3.30 | 3.54 | 3.32 | 3.65 | 98                |