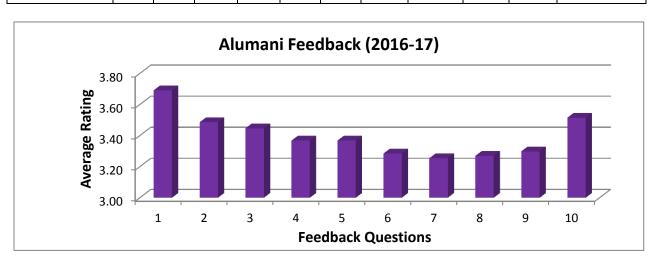

### **Marks Obtained:**

| Class/Que.<br>No. | I    | II   | III  | IV   | V    | VI   | VII  | VIII | IX   | X    | Total<br>Students |
|-------------------|------|------|------|------|------|------|------|------|------|------|-------------------|
| Alumni            | 3.69 | 3.49 | 3.45 | 3.37 | 3.37 | 3.28 | 3.25 | 3.27 | 3.30 | 3.51 | 68                |
|                   |      |      |      |      |      |      |      |      |      |      |                   |
|                   |      |      |      |      |      |      |      |      |      |      |                   |

#### **Interpretation:**

Poor: 1 Average: 2 Good: 3 Excellent: 4

Suggestions: Suggestions can be taken from Alumni for development and better social connectivity.

PRINCIPAL

Bharattye Jain Sanghatana's

Art, Science & Commerce College