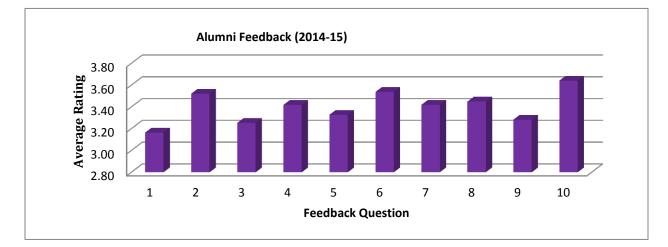

#### **Questions:**

- 1. How would you agree with the core values that shape vision and mission of your college?
- 2. How do you agree that your college should broaden its educational programs?
- 3. How would you rate the resources provided by the college to engage with society, industry, and research and outreach programs for students overall development?
- 4. How are you satisfied with the facilities provided to the students and staff, such as hostel, lab & office, library and computer facilities?
- 5. According to you, how does college have adequate infrastructure to provide excellent learning experience for students?
- 6. In what way does the college provide a friendly and encouraging learning environment?
- 7. How do you feel that the College is doing enough in its attempts to become a center for creating future ideal citizens, leaders and innovators?
- 8. How would you rate the infrastructure for physically handicapped students and employees?
- 9. How do you think that the college is taking efforts for students' placement and entrepreneurship?
- 10. To what extent do you feel your college should aspire for A grade in NAAC?

### Marks Obtained:

| Class/Qu<br>No. | e. I | II   | III  | IV   | V    | VI   | VII  | VIII | IX   | X    | Total<br>Students |
|-----------------|------|------|------|------|------|------|------|------|------|------|-------------------|
| Alumn           | 3.16 | 3.52 | 3.25 | 3.42 | 3.33 | 3.54 | 3.42 | 3.45 | 3.28 | 3.64 | 68                |