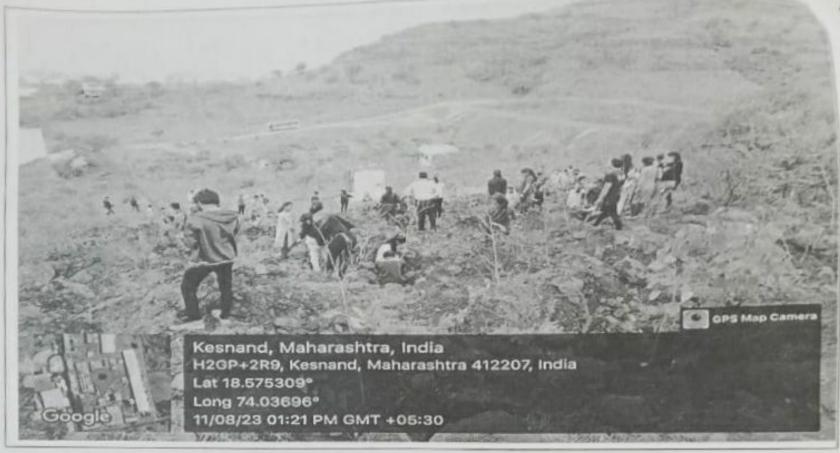

मान केला व त्यांनी विद्यार्थ्यांबरोबर वृक्षारोपण केले . भारतीय जैन संघटना शैक्षणिक पुनर्वसन प्रकल्प व्यवस्थापक श्री सुरेश साळुंके, महाविद्यालयाचे प्राचार्य प्रा. संजय गायकवाड, विद्यार्थी कल्याण मंडळ प्रमुख प्रा. दिनेश गायकवाड, राष्ट्रीय सेवा योजना कार्यक्रमाधिकारी प्रा. चक्रधर शेळके, डॉ. स्वाती कोलट, कमिटी सदस्य प्रा. अंगद साखरे व प्रा. निखिल आगळे व मार्ग फाउंडेशनचे स्वयंसेवक सहभागी झाले होते . या कार्यक्रमाचे प्रास्ताविक प्रा. चक्रधर शेळके यांनी केले व पाहुण्यांची ओळख डॉ. स्वाती कोलट यांनी करून दिली तसेच राष्ट्रीय सेवा योजनेच्या स्वयंसेवकांनी वीर जवानांचा सन्मान केला. विद्यार्थ्यांनी डोंगरावर 100 झाडाचे वृक्षारोपण केले. या कार्यक्रमाचे सुरुवात राष्ट्रगीताने सुरू होऊन नंतर कार्यक्रमाचे प्रास्ताविक झाले आणि शेवटी प्रा. निखिल आगळे यांनी सर्वांचे आभार व्यक्त केले व कार्यक्रमाचे सांगता केली.





(डॉ. स्वाती कोलट)

NSS कार्यक्रम अधिकारी

(प्रा.चक्रधर शेळके)

NSS कार्यक्रम अधिकारी

कार्यक्रम अविकारी भारतीय जैन संघटना महाविद्यालय वायोली.पुषे-४१२२०७

12lnail

(डॉ. संजय गायकवाड)

भारतीय जैन संघटनेचे कला, विज्ञान व वाणिज्य महाविद्यालय वाघोली, पुणे- ४१२२०७.

| 1     | या उपक्रमाच्या अंतर्शत व                         | वाजेतला व | नश दश   |              |                |
|-------|--------------------------------------------------|-----------|---------|--------------|----------------|
| 37    |                                                  | MITIGOT C | 1 delao | अपग्र र      | ी कारोक्स      |
|       | olla                                             | OPER      | -       | 10           | . 0            |
| 1     | Vou bhavi Patil.                                 | 0.        |