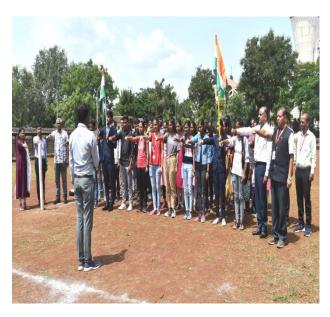

#### Photos

Har Ghar Tiranga Abhiyan Opening Ceremony

while inaugration the Har Ghar Tiranga Abhiyan Dr. Sanjay Gaikwad

Students, Teachers and Principal taking Panchaprana oath

Dr.Bhushan Phadtare

Program Coordinator

#### Azadi Ka Amrit Mahotsav 'Har Ghar Tiranga' Abhiyan Report

The 'Har Ghar Tiranga' Abhiyan was organized 14<sup>th</sup> August 2023 for the occasion of 'Azadi Ka Amrit Mahotsav'This was joint venture of History Department and Youth Tourism Club of the college. The Abhiyan was inaugurated by the Dr. Sanjay Gaikwad incharge Principal of the college. He gave information about the initiative implemented by the Government of India. Dr. Bhushan Phadtare Department head reviewed the motivating events in the Indian freedom struggle and the work of the revolutionaries. He guided for of this initiative to the students, and appealed to the students to take a selfie with the Tiranga flag and upload on the online website of the Government of India. In this progamme, the students were given PanchPran' Oath and in formation was provided about 'Meri Mati Mera Desh.' On this IQAC coordinator the Dr. Madhuri Deshmukh, Head of Art faculty Incharg. Dr. S. V. Gaikwad, Prof. Chakradhar Shelke, Dr. Ramesh Gaikwad, Prof. Sameer more were present.