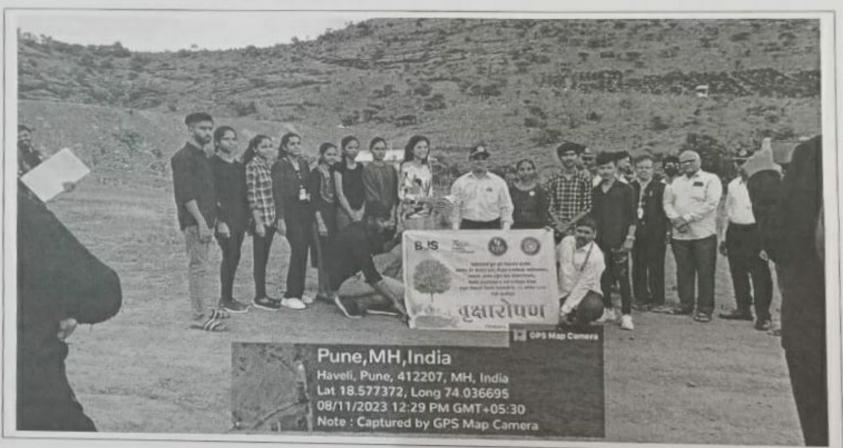

न केला व त्यांनी विद्यार्थ्यांबरोबर वृक्षारोपण केले . भारतीय जैन संघटना शैक्षणिक पुनर्वसन प्रकल्प व्यवस्थापक श्री सुरेश साळुंके, महाविद्यालयाचे प्राचार्य प्रा. संजय गायकवाड, विद्यार्थी कल्याण मंडळ प्रमुख प्रा. दिनेश गायकवाड, राष्ट्रीय सेवा योजना कार्यक्रमाधिकारी प्रा. चक्रधर शेळके, डॉ. स्वाती कोलट, कमिटी सदस्य प्रा. अंगद साखरे व प्रा. निखिल आगळे व मार्ग फाउंडेशनचे स्वयंसेवक सहभागी झाले होते . या कार्यक्रमाचे प्रास्ताविक प्रा. चक्रधर शेळके यांनी केले व पाहुण्यांची ओळख डॉ. स्वाती कोलट यांनी करून दिली तसेच राष्ट्रीय सेवा योजनेच्या स्वयंसेवकांनी वीर जवानांचा सन्मान केला. विद्यार्थ्यांनी डोंगरावर 100 झाडाचे वृक्षारोपण केले. या कार्यक्रमाचे सुरुवात राष्ट्रगीताने सुरू होऊन नंतर कार्यक्रमाचे प्रास्ताविक झाले आणि शेवटी प्रा. निखिल आगळे यांनी सर्वांचे आभार व्यक्त केले व कार्यक्रमाचे सांगता केली.





(डॉ. स्वाती कोलट)

NSS कार्यक्रम अधिकारी

(प्रा.चक्रधर शेळके)

NSS कार्यक्रम अधिकारी

कार्यक्रम अविकारी भारतीय जैन संघटना महाविद्यालय वायोली.पुषे-४१२२०७

12lnail

(डॉ. संजय गायकवाड)

भारतीय जैन संघटनेचे कला, विज्ञान व वाणिज्य महाविद्यालय वाघोली, पुणे- ४१२२०७.

| 1     | या उपक्रमाच्या अंतर्शत व                         | वाजेतला व | नश दश   |              |                |
|-------|--------------------------------------------------|-----------|---------|--------------|----------------|
| 37    |                                                  | MITIGOT C | 1 delao | अपग्र र      | ी कारोक्स      |
|       | olla                                             | OPER      | -       | 10           | . 0            |
| 1     | Vou bhavi Patil.                                 | 0.        |