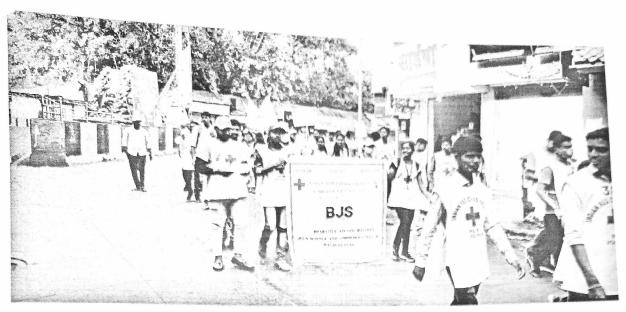

Gaikwad, the principal of BJS College guided all the volunteers of the procession.

Madhesi

Dr. Madhuri Deshmukh.

Coordinator

Junior and Youth Red Cross Committee

Dr. Sanjay Gaikwad

offg. Principal

Bharatiya Jain Sanghatana's

Art, Science & Commerce College

Wagholi, Pune-412207

जागातिक देड क्रॉस दिन (दि. १ में 2023) ब्रीजी अकाळी 7.30 ते 9.30 आरोजिल प्रभात फेरीमहरो यहमाभी होनाना विसार्खांची सादी 37.95 वित्याख्याचि जात कु निक्ति। केतीर 1 2 3 4 5 6 7 8 9 10 10 10 12 13 14 15 - Hung Shelvel रिशिक्ष साहराळ समाधान छिदे आदित्य कीवावक प्रामेश चित्रकेतर महिला डीके निर्देट कांवल वेद्वादी स्युक्वरो सीरम क्टांन प्रियंका देशमुख साका अउग्रे Opa -Paul SKIBS क्षिम कीकील 4511 5/213 सीर्म म्हार

थुय व ज्युनिअर चेड क्राँच व्यक्तिनी

Madhusi . हा. माधुरी देशमुख Co-ordinator Youth Red-cross comittee









#### Bharatiya Jain Sanghatana's Arts, Science & Commerce College, Wagholi, Pune.

Activity Report
'Youth Red Cross Committee'
World Red Cross Day Ralley Report
08 May 2023

World Red Cross Day Procession was organized on the behalf of India Red Cross Society Pune, on 8th May 2023 at Shanivaar wada to ABC chowk. 15 volunteers from Junior and Youth Red Cross Committee of B J S's ASC College, Wagholi, Pune participated in the procession. Total 350 volunteers from various colleges and schools participated in the procession. The coordinator of Junior and Youth Red Cross Committee, BJS College, Dr. Madhuri Deshmukh and Dr. Sanjay Gaikwad, the principal of BJS College guided all the volunteers of the procession.

Madhuer

Dr. Madhuri Deshmukh.

Coordinator

Junior and Youth Red Cross Com