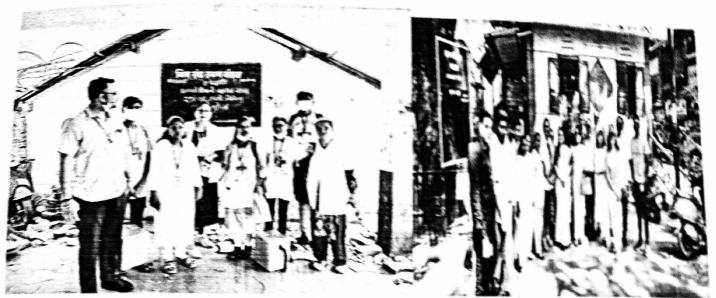

#### Azadi Ka Amrit Mahotsav 'Har Ghar Tiranga' Abhiyan Report

The 'Har Ghar Tiranga' Abhiyan was organized 14<sup>th</sup> August 2023 for the occasion of 'Azadi Ka Amrit Mahotsav'This was joint venture of History Department and Youth Tourism Club of the college. The Abhiyan was inaugurated by the Dr. Sanjay Gaikwad incharge Principal of the college. He gave information about the initiative implemented by the Government of India. Dr. Bhushan Phadtare Department head reviewed the motivating events in the Indian freedom struggle and the work of the revolutionaries. He guided for of this initiative to the students, and appealed to the students to take a selfie with the Tiranga flag and upload on the online website of the Government of India. In this progamme, the students were given PanchPran' Oath and in formation was provided about 'Meri Mati Mera Desh.' On this IQAC coordinator the Dr. Madhuri Deshmukh, Head of Art faculty Incharg. Dr. S. V. Gaikwad, Prof. Chakradhar Shelke, Dr. Ramesh Gaikwad, Prof. Sameer more were present.

#### Photos

Har Ghar Tiranga Abhiyan Opening Ceremony

while inaugration the Har Ghar Tiranga Abhiyan Dr. Sanjay Gaikwad

Students, Teachers and Principal taking Panchaprana oath

Dr.Bhushan Phadtare

Program Coordinator