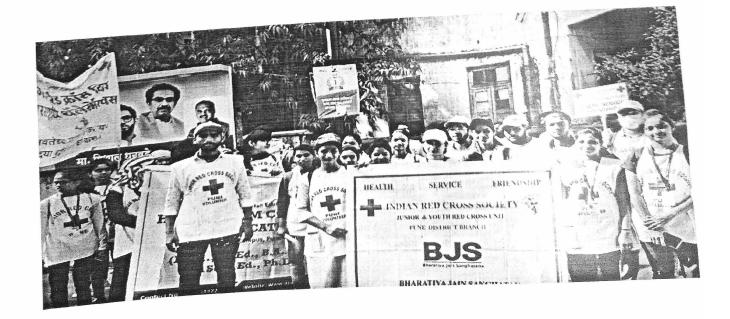

wad, the principal of BJS College guided all the volunteers of the procession.

Madhesi

Dr. Madhuri Deshmukh.

Coordinator

Junior and Youth Red Cross Committee

Dr. Sanjay Gaikwad

offg. Principal

Bharatiya Jain Sanghatana's

Art, Science & Commerce College

Wagholi, Pune-412207

जागातिक देड क्रॉस दिन (दि. १ में 2023) ब्रीजी अकाळी 7.30 ते 9.30 आरोजिल प्रभात फेरीमहरो यहमाभी होनाना विसार्खांची सादी 37.95 वित्याख्याचि जात कु निक्ति। केतीर 1 2 3 4 5 6 7 8 9 10 10 10 12 13 14 15 - Hung Shelvel रिशिक्ष साहराळ समाधान छिदे आदित्य कीवावक प्रामेश चित्रकेतर महिला डीके निर्देट कांवल वेद्वादी स्युक्वरो सीरम क्टांन प्रियंका देशमुख साका अउग्रे Opa -Paul SKIBS क्षिम कीकील 4511 5/213 सीर्म म्हार

थुय व ज्युनिअर चेड क्राँच व्यक्तिनी

Madhusi . हा. माधुरी देशमुख Co-ordinator Youth Red-cross comittee









#### Bharatiya Jain Sanghatana's Arts, Science & Commerce College, Wagholi, Pune.

Activity Report
'Youth Red Cross Committee'
World Red Cross Day Ralley Report
08 May 2023

World Red Cross Day Procession was organized on the behalf of India Red Cross Society Pune, on 8th May 2023 at Shanivaar wada to ABC chowk. 15 volunteers from Junior and Youth Red Cross Committee of B J S's ASC College, Wagholi, Pune participated in the procession. Total 350 volunteers from various colleges and schools participated in the procession. The coordinator of Junior and Youth Red Cross Committee, BJS College, Dr. Madhuri Deshmukh and Dr. Sanjay Gaikwad, the principal of BJS College guided all the volunteers of the procession.

Madhuer

Dr. Madhuri Deshmukh.

Coordinator

Junior and Youth Red Cross Committ