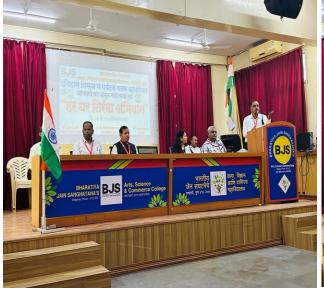

#### Azadi Ka Amrit Mahotsav 'Har Ghar Tiranga' Abhiyan Report

The 'Har Ghar Tiranga' Abhiyan was organized 14<sup>th</sup> August 2023 for the occasion of 'Azadi Ka Amrit Mahotsav'This was joint venture of History Department and Youth Tourism Club of the college. The Abhiyan was inaugurated by the Dr. Sanjay Gaikwad incharge Principal of the college. He gave information about the initiative implemented by the Government of India. Dr. Bhushan Phadtare Department head reviewed the motivating events in the Indian freedom struggle and the work of the revolutionaries. He guided for of this initiative to the students, and appealed to the students to take a selfie with the Tiranga flag and upload on the online website of the Government of India. In this progamme, the students were given PanchPran' Oath and in formation was provided about 'Meri Mati Mera Desh.' On this IQAC coordinator the Dr. Madhuri Deshmukh, Head of Art faculty Incharg. Dr. S. V. Gaikwad, Prof. Chakradhar Shelke, Dr. Ramesh Gaikwad, Prof. Sameer more were present.

#### Photos

Har Ghar Tiranga Abhiyan Opening Ceremony

while inaugration the Har Ghar Tiranga Abhiyan Dr. Sanjay Gaikwad

Students, Teachers and Principal taking Panchaprana oath

Dr.Bhushan Phadtare

Program Coordinator