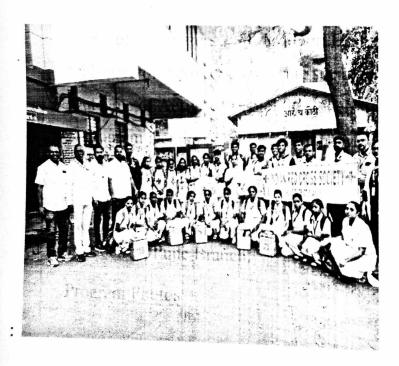

#### Azadi Ka Amrit Mahotsav 'Har Ghar Tiranga' Abhiyan Report

The 'Har Ghar Tiranga' Abhiyan was organized 14<sup>th</sup> August 2023 for the occasion of 'Azadi Ka Amrit Mahotsav'This was joint venture of History Department and Youth Tourism Club of the college. The Abhiyan was inaugurated by the Dr. Sanjay Gaikwad incharge Principal of the college. He gave information about the initiative implemented by the Government of India. Dr. Bhushan Phadtare Department head reviewed the motivating events in the Indian freedom struggle and the work of the revolutionaries. He guided for of this initiative to the students, and appealed to the students to take a selfie with the Tiranga flag and upload on the online website of the Government of India. In this progamme, the students were given PanchPran' Oath and in formation was provided about 'Meri Mati Mera Desh.' On this IQAC coordinator the Dr. Madhuri Deshmukh, Head of Art faculty Incharg. Dr. S. V. Gaikwad, Prof. Chakradhar Shelke, Dr. Ramesh Gaikwad, Prof. Sameer more were present.

Principal of the college Dr. Sanjay Gaikwad, Head of History Department Dr. Bhushan Phadtare, Prof. Sachin Kamble, Gauri Bhandare from the college, Ms. Mayuri Kand, Tanuja Jagtap, Monika Bansode, Vinyak Bansode and all students participated in this event.