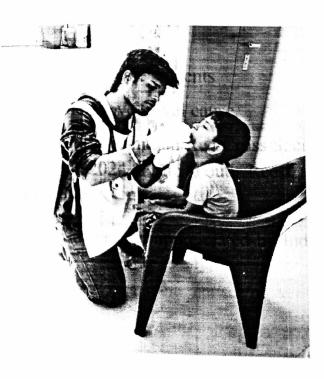

7. Program Report

National service Scheme committee in BJS's Art, Science and Commerce College Wagholi has organized awareness program for the students on **Mera Pehla Vote Desh ke Liye**. Dr. Swati Kolat, NSS program officer have explained the students about importance of youth voting and their role in the election. All students have taken the voter's pledge and ensured their participation in the coming elections. For the program, Prof . Chakradhar Shelake NSS program officer, Prof. Suvarna Patil head of BCA dept were present.