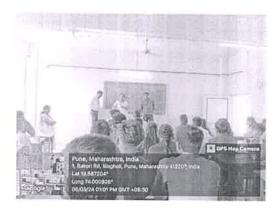

7. Program Report

National service Scheme committee in BJS's Art, Science and Commerce College Wagholi has organized awareness program for the students on **Mera Pehla Vote Desh ke Liye**. Dr. Swati Kolat, NSS program officer have explained the students about importance of youth voting and their role in the election. All students have taken the voter's pledge and ensured their participation in the coming elections. For the program, Prof . Chakradhar Shelake NSS program officer, Prof. Suvarna Patil head of BCA dept were present.

#### Program Photos:

| M.V-Kolhe      | 4011        | 10010       | Madhuse           |           |
|----------------|-------------|-------------|-------------------|-----------|
| Student        | Teacher In- | Coordinator | IQAC Coordinator  | Principal |
| Representative | charge/HOD  |             | IQAC Co-ordinator |           |