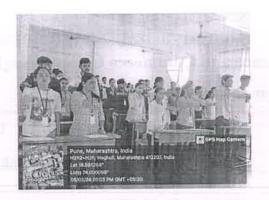

#### Azadi Ka Amrit Mahotsav 'Har Ghar Tiranga' Abhiyan Report

The 'Har Ghar Tiranga' Abhiyan was organized 14<sup>th</sup> August 2023 for the occasion of 'Azadi Ka Amrit Mahotsav'This was joint venture of History Department and Youth Tourism Club of the college. The Abhiyan was inaugurated by the Dr. Sanjay Gaikwad incharge Principal of the college. He gave information about the initiative implemented by the Government of India. Dr. Bhushan Phadtare Department head reviewed the motivating events in the Indian freedom struggle and the work of the revolutionaries. He guided for of this initiative to the students, and appealed to the students to take a selfie with the Tiranga flag and upload on the online website of the Government of India. In this progamme, the students were given PanchPran' Oath and in formation was provided about 'Meri Mati Mera Desh.' On this IQAC coordinator the Dr. Madhuri Deshmukh, Head of Art faculty Incharg. Dr. S. V. Gaikwad, Prof. Chakradhar Shelke, Dr. Ramesh Gaikwad, Prof. Sameer more were present.

#### Photos

Har Ghar Tiranga Abhiyan Opening Ceremony

while inaugration the Har Ghar Tiranga Abhiyan Dr. Sanjay Gaikwad

Students, Teachers and Principal taking Panchaprana oath

Dr.Bhushan Phadtare

Program Coordinator