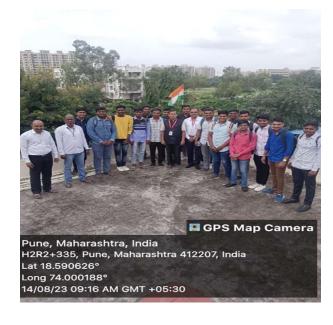

#### Program Activity Report (2023-2024)

Committee/ Department

: National service Scheme

Date: - 06-03-2024

1. Activity Name /Title

: Camping on Mera Pehla Vote Desh ke Live-Voter's

pledge

2. Day / Date / Venue

7. Program Report

National service Scheme committee in BJS's Art, Science and Commerce College Wagholi has organized awareness program for the students on **Mera Pehla Vote Desh ke Liye**. Dr. Swati Kolat, NSS program officer have explained the students about importance of youth voting and their role in the election. All students have taken the voter's pledge and ensured their participation in the coming elections. For the program, Prof . Chakradhar Shelake NSS program officer, Prof. Suvarna Patil head of BCA dept were present.