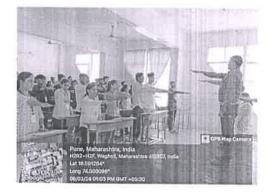

7. Program Report

National service Scheme committee in BJS's Art, Science and Commerce College Wagholi has organized awareness program for the students on **Mera Pehla Vote Desh ke Liye**. Dr. Swati Kolat, NSS program officer have explained the students about importance of youth voting and their role in the election. All students have taken the voter's pledge and ensured their participation in the coming elections. For the program, Prof . Chakradhar Shelake NSS program officer, Prof. Suvarna Patil head of BCA dept were present.

#### Program Photos:

| M.V-Kolhe      | 4011        | 10010       | Madhuse           |           |
|----------------|-------------|-------------|-------------------|-----------|
| Student        | Teacher In- | Coordinator | IQAC Coordinator  | Principal |
| Representative | charge/HOD  |             | IQAC Co-ordinator |           |