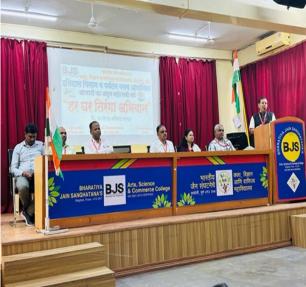

#### Azadi Ka Amrit Mahotsav 'Har Ghar Tiranga' Abhiyan Report

The 'Har Ghar Tiranga' Abhiyan was organized 14<sup>th</sup> August 2023 for the occasion of 'Azadi Ka Amrit Mahotsav'This was joint venture of History Department and Youth Tourism Club of the college. The Abhiyan was inaugurated by the Dr. Sanjay Gaikwad incharge Principal of the college. He gave information about the initiative implemented by the Government of India. Dr. Bhushan Phadtare Department head reviewed the motivating events in the Indian freedom struggle and the work of the revolutionaries. He guided for of this initiative to the students, and appealed to the students to take a selfie with the Tiranga flag and upload on the online website of the Government of India. In this progamme, the students were given PanchPran' Oath and in formation was provided about 'Meri Mati Mera Desh.' On this IQAC coordinator the Dr. Madhuri Deshmukh, Head of Art faculty Incharg. Dr. S. V. Gaikwad, Prof. Chakradhar Shelke, Dr. Ramesh Gaikwad, Prof. Sameer more were present.

#### Photos

Har Ghar Tiranga Abhiyan Opening Ceremony

while inaugration the Har Ghar Tiranga Abhiyan Dr. Sanjay Gaikwad

Students, Teachers and Principal taking Panchaprana oath

Dr.Bhushan Phadtare

Program Coordinator