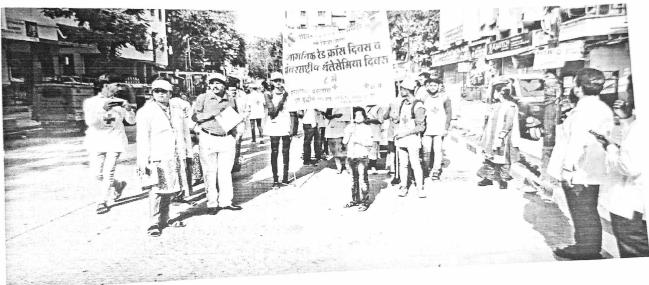

ikwad, the principal of BJS College guided all the volunteers of the procession.

Madhesi

Dr. Madhuri Deshmukh.

Coordinator

Junior and Youth Red Cross Committee

Dr. Sanjay Gaikwad

offg. Principal

Bharatiya Jain Sanghatana's

Art, Science & Commerce College

Wagholi, Pune-412207

जागातिक देड क्रॉस दिन (दि. १ में 2023) ब्रीजी अकाळी 7.30 ते 9.30 आरोजिल प्रभात फेरीमहरो यहमाभी होनाना विसार्खांची सादी 37.95 वित्याख्याचि जात कु निक्ति। केतीर 1 2 3 4 5 6 7 8 9 10 10 10 12 13 14 15 - Hung Shelvel रिशिक्ष साहराळ समाधान छिदे आदित्य कीवावक प्रामेश चित्रकेतर महिला डीके निर्देट कांवल वेद्वादी स्युक्वरो सीरम क्टांन प्रियंका देशमुख साका अउग्रे Opa -Paul SKIBS क्षिम कीकील 4511 5/213 सीर्म म्हार

थुय व ज्युनिअर चेड क्राँच व्यक्तिनी

Madhusi . हा. माधुरी देशमुख Co-ordinator Youth Red-cross comittee









#### Bharatiya Jain Sanghatana's Arts, Science & Commerce College, Wagholi, Pune.

Activity Report
'Youth Red Cross Committee'
World Red Cross Day Ralley Report
08 May 2023

World Red Cross Day Procession was organized on the behalf of India Red Cross Society Pune, on 8th May 2023 at Shanivaar wada to ABC chowk. 15 volunteers from Junior and Youth Red Cross Committee of B J S's ASC College, Wagholi, Pune participated in the procession. Total 350 volunteers from various colleges and schools participated in the procession. The coordinator of Junior and Youth Red Cross Committee, BJS College, Dr. Madhuri Deshmukh and Dr. Sanjay Gaikwad, the principal of BJS College guided all the volunteers of the procession.

Madhuer

Dr. Madhuri Deshmukh.

Coordinator

Junior and Youth Red Cross Commi