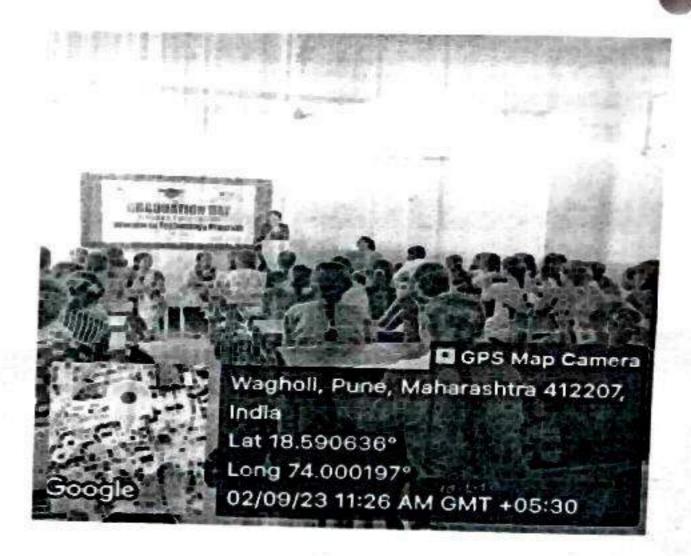

# Committee/ Department :-Incubation & Startup

1. Activity Name / Title : - Carrier Guidance and certificate distribution of Value added courses (ITES and web application courses)

2. Day and Date

:- Saturday, 2<sup>nd</sup> September 2023

- Objective of Activity: To distribute the certificates of Value Added course- Basic
   Computer and Web application course and carrier guidance for the students.
- Outcome of Activity :- Participants credits for the course and gain the information related to different fields in computer and IT profession.
- 3. Abstract of Guest's Speech:- The certificates for the Value Added courses- Web mobile application course (4 months) and Basic computer course, ITES (3 months) was distributed to the participated student. Rajashri Bhosale madam explained working of Nirmaan organization and gave information about other courses available for girls student's for free of cost. Mr. Vinay Jadhav from Rubicon foundation have guided students and briefed about the importance of communication and self-confidence in professional field. Dr. Sanjay Gaikwad. (Principal), Dr. Madhuri Deshmuk! (IQAC head) and members of incubation committee were present for the program.
- 4. Name of Organizers : Dr. Swati Kolat

Date:-02-09-2023