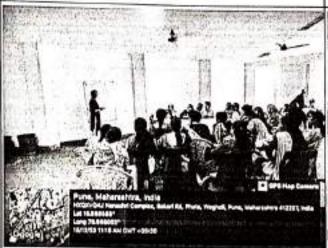

- Objective of Activity: To distribute the certificates of Value Added course- Basic
   Computer and Web application course and carrier guidance for the students.
- Outcome of Activity :- Participants credits for the course and gain the information related to different fields in computer and IT profession.
- 3. Abstract of Guest's Speech:- The certificates for the Value Added courses- Web mobile application course (4 months) and Basic computer course, ITES (3 months) was distributed to the participated student. Rajashri Bhosale madam explained working of Nirmaan organization and gave information about other courses available for girls student's for free of cost. Mr. Vinay Jadhav from Rubicon foundation have guided students and briefed about the importance of communication and self-confidence in professional field. Dr. Sanjay Gaikwad. (Principal), Dr. Madhuri Deshmuk! (IQAC head) and members of incubation committee were present for the program.
- 4. Name of Organizers : Dr. Swati Kolat