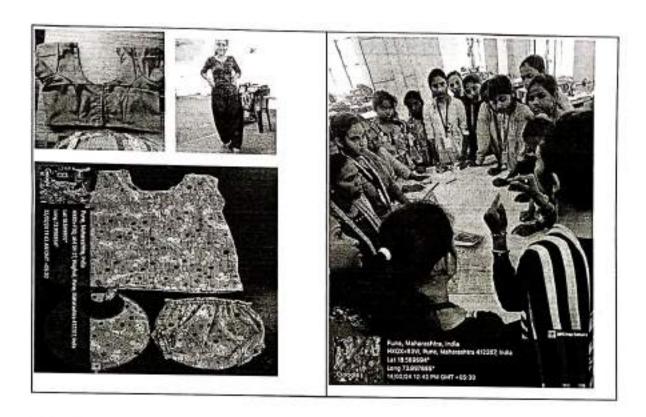

# 9. Program Photos:

Batch I: All students with sponsor Mr. Ashok Singhvi and WERC Project Manager Mr. Salunke

Trainer Ms. Manilaxmi K D with students

Participants receiving certificates after completion of course