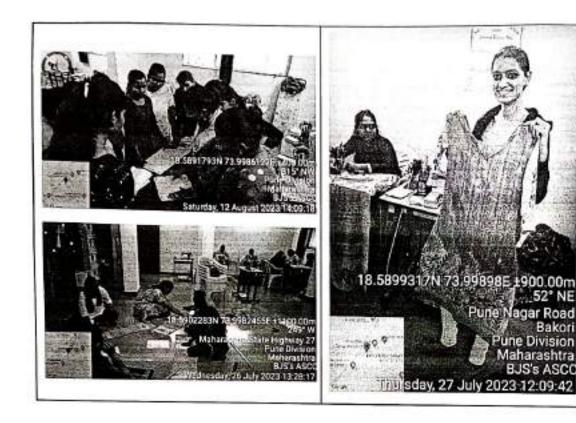

# 9. Program Photos:

Batch I: All students with sponsor Mr. Ashok Singhvi and WERC Project Manager Mr. Salunke

Trainer Ms. Manilaxmi K D with students

Participants receiving certificates after completion of course