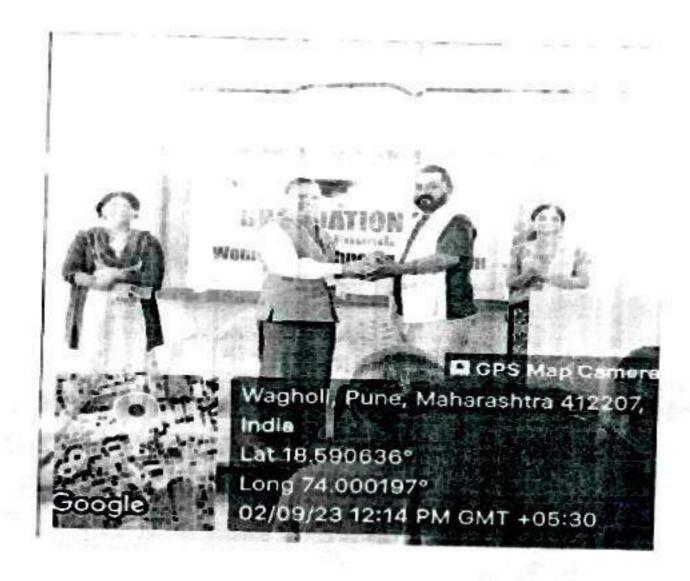

- Objective of Activity: To distribute the certificates of Value Added course- Basic
   Computer and Web application course and carrier guidance for the students.
- Outcome of Activity :- Participants credits for the course and gain the information related to different fields in computer and IT profession.
- 3. Abstract of Guest's Speech:- The certificates for the Value Added courses- Web mobile application course (4 months) and Basic computer course, ITES (3 months) was distributed to the participated student. Rajashri Bhosale madam explained working of Nirmaan organization and gave information about other courses available for girls student's for free of cost. Mr. Vinay Jadhav from Rubicon foundation have guided students and briefed about the importance of communication and self-confidence in professional field. Dr. Sanjay Gaikwad. (Principal), Dr. Madhuri Deshmuk! (IQAC head) and members of incubation committee were present for the program.
- 4. Name of Organizers : Dr. Swati Kolat