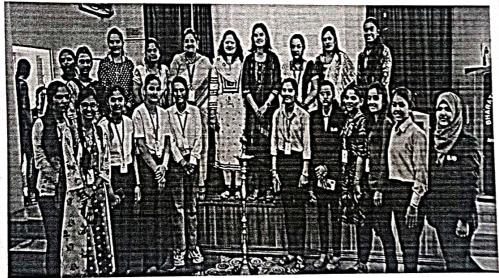

### 6. Program Report:

Many ex-students who had studied twenty-five years ago organized an exstudents Mahila Sneh Melawa in the college on 9th March 2024 to celebrate International Women's Day. Former student Dr. Sarika Bahirat said, Every woman has many artistic qualities hidden in her and today its manifestation is seen everywhere that is why she is leading in all fields. Senior social worker Mandatai said, the role of women is very important in every man's life and she plays four roles like daughter, sister, wife and mother.

The ex-students of BJS College, who rose high in political, social, cultural, administrative and sports fields, were honored. At that time, many students expressed their grief about how they faced the problems faced while studying. The girls enjoyed playing games in the entertainment program.

On the occasion of the program, Dr. Madhuri Deshmukh, Dr. S. V. Gaikwad, Dr. D. N. Patil was present. Proposer of the program Done by Dr. Bhushan Phadtare. Moderator Dr. Sahdev Chavan proposed the vote of thanks by Swati Pachundkar. Program planning Dr. Bhushan Phadtare, Dr. Manisha Bora, Dr. Ramesh Gaikwad, Dr. Sahdev Chavan, Dr. Jyoti Thorat, Prof. Hanumant Jagtap, Prof. Suvarna Patil, Mr. Girish Shah, Mr. Mhsku Shingade, Swati Pachundkar, Kusum Dubey, Mayur Bhujbal, Kunal Bendbhar, Ashish Shinde and Vinay Dhamdere did it.