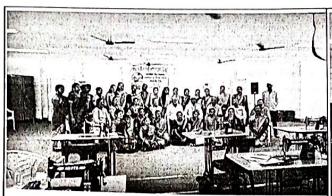

# Bharatiya Jain Sanghatana's ASC College, Wagholi, Pune Program Activity Report (2023-2024)

Committee : BJS Entrepreneurship Development Centre

1. Activity Name /Title : Fashion Design/ Sewing Course (only for Females)

- 4. Name of Organizers : BJS's Entrepreneurship Development Centre, coordinator Dr. Monika Jain
- 5. Objective of Activity: To facilitate Skills and entrepreneurship development among female students and females in the community.
- 6. Outcome of Activity: Around 120 females successfully completed 100 hours training of Fashion Design. Many of them started with their own small business from home.
- 7. Program Report : This course was organized by Bharatiya Jain Sanghatana'a Entrepreneurship Development Centre and sponsored by Mr. Ashok Singhvi. The trainer for the course was Ms. Manilaxmi K. D.. The students had hands-on training in the Laboratory established in the admin block at WERC. Each batch consisted of 30 students. The students were from the needy and poor families of students or from nearby communities.
- 8. Budget and Actual Expenditure: Complete program was sponsored by Mr. Ashok Singhvi, NRI (from USA) in collaboration with BJS HO

### 9. Program Photos:

Batch 1 : All students with sponsor Mr. Ashok Singhvi and WERC Project Manager Mr. Salunke

Trainer Ms. Manilaxmi K D with students

Participants receiving certificates after completion of course