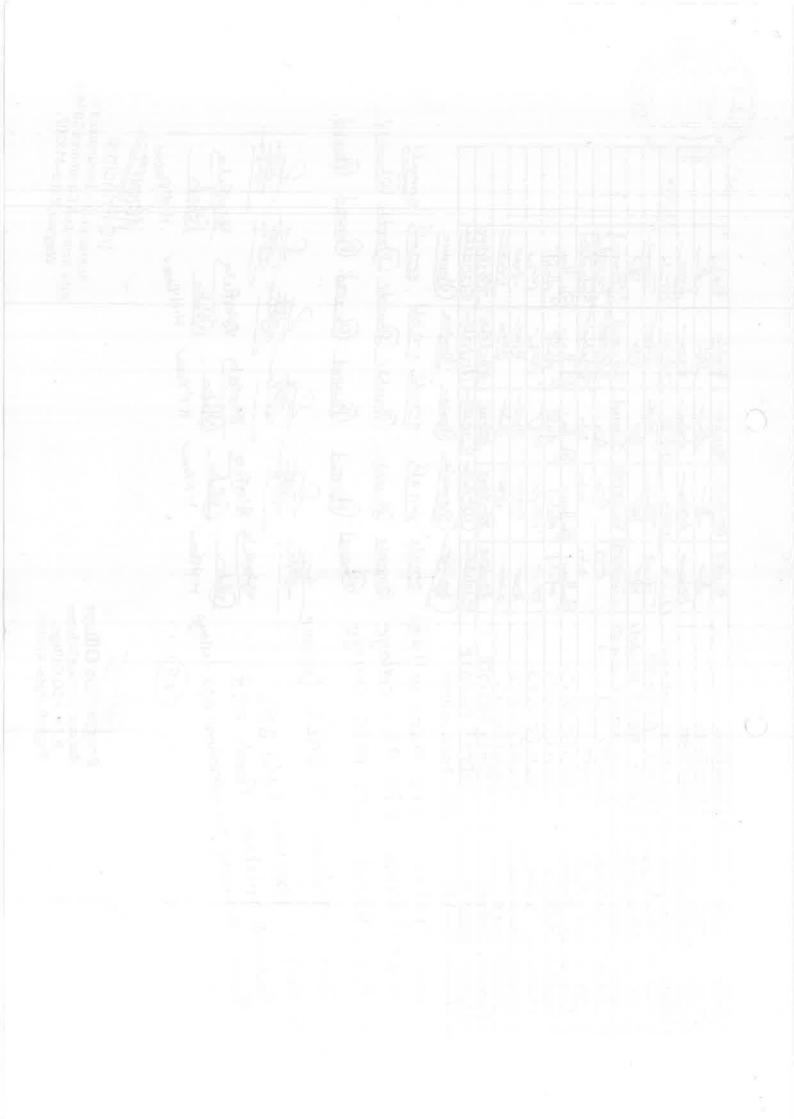

### **Programme Photos:**

Shri. Vaibhav Salunkhe delivered a lecture

Former Student Swati Pachundthkar expressing her feelings.

# International Women's Day 2024 Programme

Ex-student women's get-together and A ceremony to honor the active ex-students.

Date: 9th March 2023 Time: 11.00