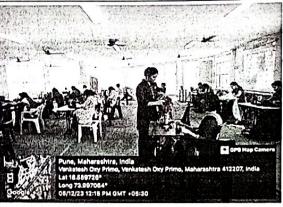

# Bharatiya Jain Sanghatana's ASC College, Wagholi, Pune Program Activity Report (2023-2024)

Committee : BJS Entrepreneurship Development Centre

1. Activity Name /Title : Fashion Design/ Sewing Course (only for Females)

- 4. Name of Organizers : BJS's Entrepreneurship Development Centre, coordinator Dr. Monika Jain
- 5. Objective of Activity: To facilitate Skills and entrepreneurship development among female students and females in the community.
- 6. Outcome of Activity: Around 120 females successfully completed 100 hours training of Fashion Design. Many of them started with their own small business from home.
- 7. Program Report : This course was organized by Bharatiya Jain Sanghatana'a Entrepreneurship Development Centre and sponsored by Mr. Ashok Singhvi. The trainer for the course was Ms. Manilaxmi K. D.. The students had hands-on training in the Laboratory established in the admin block at WERC. Each batch consisted of 30 students. The students were from the needy and poor families of students or from nearby communities.
- 8. Budget and Actual Expenditure: Complete program was sponsored by Mr. Ashok Singhvi, NRI (from USA) in collaboration with BJS HO

### 9. Program Photos:

Batch 1 : All students with sponsor Mr. Ashok Singhvi and WERC Project Manager Mr. Salunke

Trainer Ms. Manilaxmi K D with students

Participants receiving certificates after completion of course