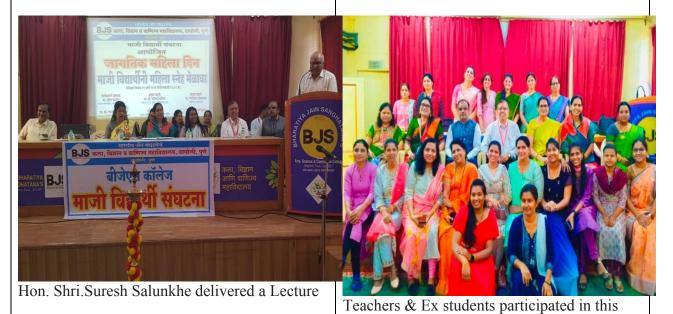

### **Programme Photos:**

Shri. Vaibhav Salunkhe delivered a lecture

Former Student Swati Pachundthkar expressing her feelings.

3. Students attendance

5. Photos with captions

Dr.Sanjay Gaikwad

Principal I/C Principal

B.J.S. A.S.C. College

- 2. Invitation / appreciation letter
- 4. Published News
- 6. Feedback about Activity received from students /guests.