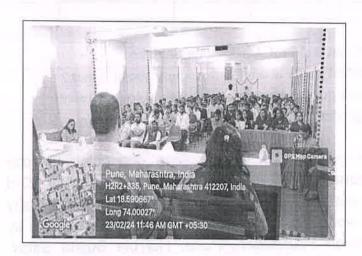

### **Programme Photos:**

Shri. Vaibhav Salunkhe delivered a lecture

Former Student Swati Pachundthkar expressing her feelings.

### 6. Program Report:

Many ex-students who had studied twenty-five years ago organized an exstudents Mahila Sneh Melawa in the college on 9th March 2024 to celebrate International Women's Day. Former student Dr. Sarika Bahirat said, Every woman has many artistic qualities hidden in her and today its manifestation is seen everywhere that is why she is leading in all fields. Senior social worker Mandatai said, the role of women is very important in every man's life and she plays four roles like daughter, sister, wife and mother.

The ex-students of BJS College, who rose high in political, social, cultural, administrative and sports fields, were honored. At that time, many students expressed their grief about how they faced the problems faced while studying. The girls enjoyed playing games in the entertainment program.