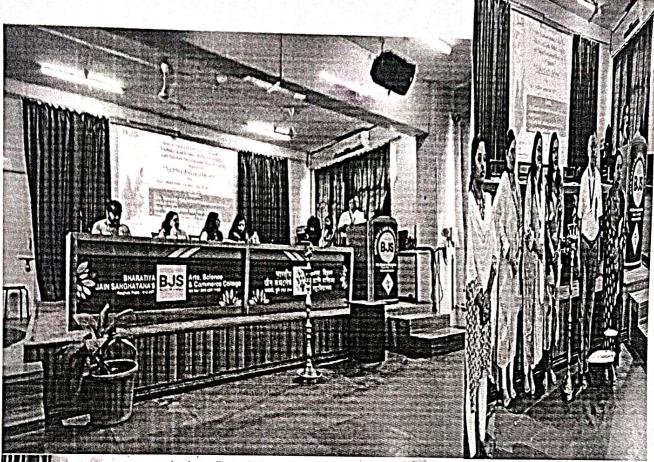

### 6. Program Report:

Many ex-students who had studied twenty-five years ago organized an exstudents Mahila Sneh Melawa in the college on 9th March 2024 to celebrate International Women's Day. Former student Dr. Sarika Bahirat said, Every woman has many artistic qualities hidden in her and today its manifestation is seen everywhere that is why she is leading in all fields. Senior social worker Mandatai said, the role of women is very important in every man's life and she plays four roles like daughter, sister, wife and mother.

The ex-students of BJS College, who rose high in political, social, cultural, administrative and sports fields, were honored. At that time, many students expressed their grief about how they faced the problems faced while studying. The girls enjoyed playing games in the entertainment program.

On the occasion of the program, Dr. Madhuri Deshmukh, Dr. S. V. Gaikwad, Dr. D. N. Patil was present. Proposer of the program Done by Dr. Bhushan Phadtare. Moderator Dr. Sahdev Chavan proposed the vote of thanks by Swati Pachundkar. Program planning Dr. Bhushan Phadtare, Dr. Manisha Bora, Dr. Ramesh Gaikwad, Dr. Sahdev Chavan, Dr. Jyoti Thorat, Prof. Hanumant Jagtap, Prof. Suvarna Patil, Mr. Girish Shah, Mr. Mhsku Shingade, Swati Pachundkar, Kusum Dubey, Mayur Bhujbal, Kunal Bendbhar, Ashish Shinde and Vinay Dhamdere did it.