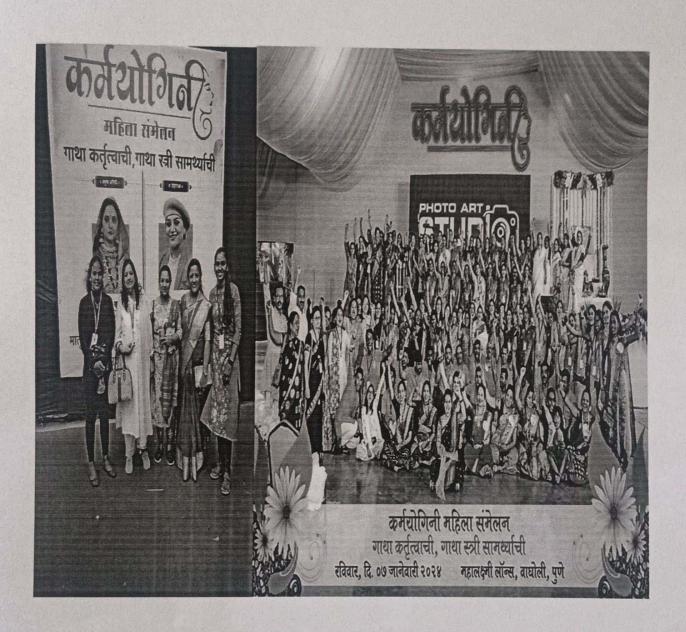

### **Programme Photos:**

Shri. Vaibhav Salunkhe delivered a lecture

Former Student Swati Pachundthkar expressing her feelings.

### माजी विद्यार्थी संघटनेद्वारे बीजेएस कॉलेजमध्ये महिला स्नेह मेळावा उत्साहात संपन्न

दिनांक १० मार्च २०२४

कोरेगाव भिमा - वाघोली (ता.शिरूर) येथे पंचवीस वर्षांपूर्वी शिक्षण घेतलेल्या अनेक माजी विद्यार्थिनींनी जागतिक महिला दिनाचे औचित्य साधत कॉलेजमध्ये माजी विद्यार्थिनी महिला स्नेह मेळावा आयोजित करण्यात आला होता.

मेळाव्याच्या उद्घाटन प्रसंगी माजी विद्यार्थिनी डॉ. सारिका बहिरट म्हणाल्या, प्रत्येक स्त्रीमध्ये अनेक कला गुण दडलेले असून आज त्याचे प्रकटीकरण होताना सर्वत्र दिसत आहे म्हणूनच त्या सर्व क्षेत्रात आघाडीवर आहेत. तर ज्येष्ठ समाजसेविका मंदाताई यांनी, प्रत्येक पुरुषाच्या जीवनात स्त्रियांची भूमिका अत्यंत महत्त्वाची असून ती मुलगी, बहीण, पत्नी व आई अशी चतुरंग भूमिका निभावित असते.

राजकीय, सामाजिक, सांस्कृतिक, प्रशासकीय व खेळ अशा विविध क्षेत्रात उंच भरारी घेणाऱ्या बीजेएस कॉलेजच्या माजी विद्यार्थिनींचा सन्मान केला. त्यावेळी शिक्षण घेत असताना येणाऱ्या समस्यांना कशा पद्धतीने तोंड देत शिक्षण घेतले त्याबद्दलची व्यथा अनेक विद्यार्थीनींनी मनोगतनातून उलगडून दाखविली.

मनोरंजन कार्यक्रमातील खेळ खेळत मुलींनी आनंद घेतला.कार्यक्रमाच्या प्रसंगी डॉ. माधुरी देशमुख, डॉ. एस. व्ही. गायकवाड, डॉ. डी. एन. पाटील उपस्थित होते. कार्यक्रमाचे प्रस्ताविक डॉ. भूषण फडतरे यांनी केले. सूत्रसंचालन डॉ. सहदेव चव्हाण यांनी तर आभार स्वाती पाचुंदकर यांनी मांडले. कार्यक्रमाचे नियोजन डॉ. भूषण फडतरे, डॉ. मनीषा बोरा, डॉ. रमेश गायकवाड, डॉ. ज्योती थोरात, प्रा. हनुमंत जगताप, प्रा. सुवर्णा पाटील, गिरीश शहा, म्हस्कू शिंगाडे, कुसुम दुबे, मयूर भुजबळ, कुणाल बेंडभर, आशिष शिंदे व विनय ढमढेरे यांनी केले.