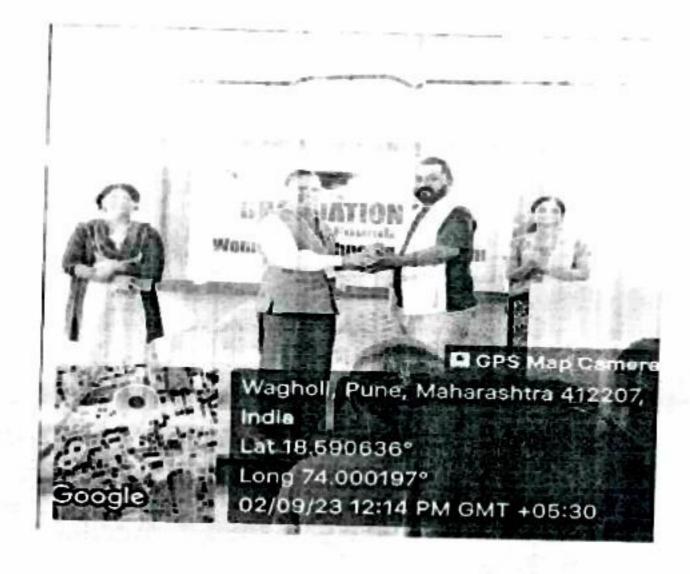

### **Programme Photos:**

Shri. Vaibhav Salunkhe delivered a lecture

Former Student Swati Pachundthkar expressing her feelings.