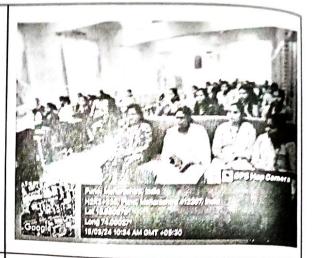

### **Programme Photos:**

Shri. Vaibhav Salunkhe delivered a lecture

Former Student Swati Pachundthkar expressing her feelings.