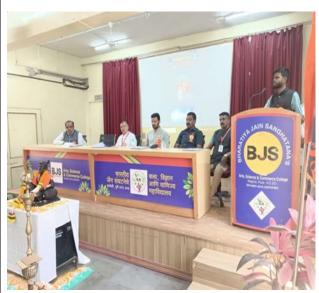

### **Programme Photos:**

Shri. Vaibhav Salunkhe delivered a lecture

Former Student Swati Pachundthkar expressing her feelings.