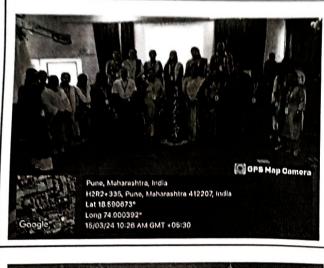

### 6. Program Report:

Many ex-students who had studied twenty-five years ago organized an exstudents Mahila Sneh Melawa in the college on 9th March 2024 to celebrate International Women's Day. Former student Dr. Sarika Bahirat said, Every woman has many artistic qualities hidden in her and today its manifestation is seen everywhere that is why she is leading in all fields. Senior social worker Mandatai said, the role of women is very important in every man's life and she plays four roles like daughter, sister, wife and mother.

The ex-students of BJS College, who rose high in political, social, cultural, administrative and sports fields, were honored. At that time, many students expressed their grief about how they faced the problems faced while studying. The girls enjoyed playing games in the entertainment program.