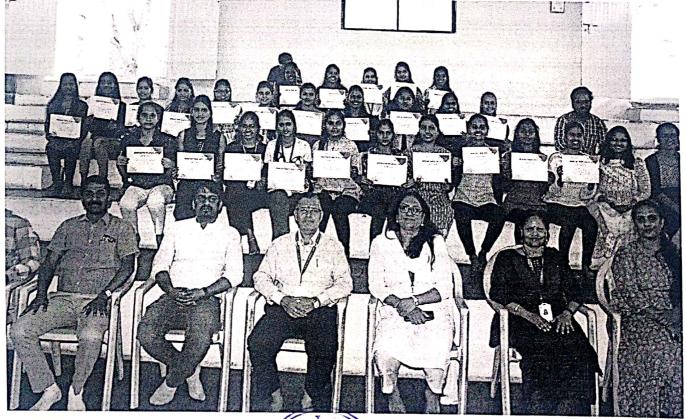

### **Programme Photos:**

Shri. Vaibhav Salunkhe delivered a lecture

Former Student Swati Pachundthkar expressing her feelings.