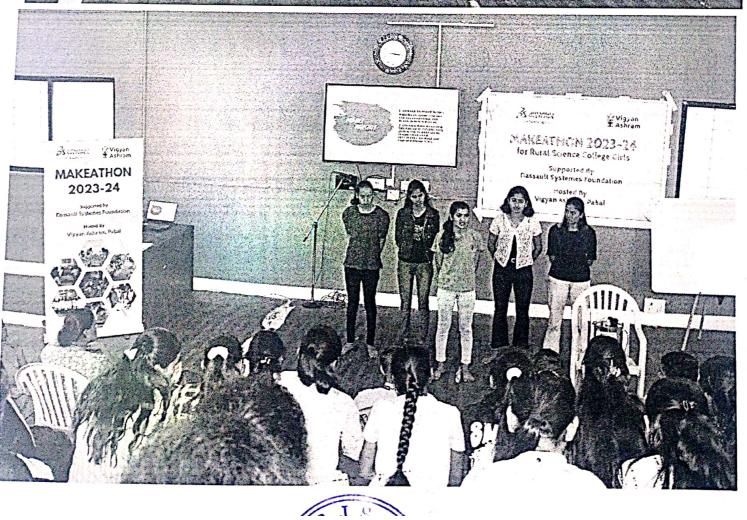

### **AQAR 2023-24, Criteria 7.2**

### **Best Practice 1:**

- 1. **Title-** Empowerment of the women's on campus
- 2. Objective
- To promote economic empowerment of women's through skill based and job training.
- To Empire women through education health and safety awareness as well as holistic development.
- To sensitized students towards gender equality.

### 3. The context

The institute has concerned about the socio economical harassment of the women's in the society. The institute has more than 50% girl's students and majority of them are from a ruler area. To address their issues the institute is consistently engaged in organizing the activities for the overall development of both girl's students as well as women's in the surrounding community. The institute's mission is to empower women and girls to make better decisions and become self-sufficient. The college is planning a number of activities and value-added programs in this context. The institution also respects women's social existence and promotes gender equality among male students on the campus.

### 4. The practice

Institute has established women development cell, Vishaka committee, gender equity, human values and women cell. The college has designed various strategies to promote women empowerment, gender equity and ensure safe and inclusive environment on the campus. Some of these practices are-