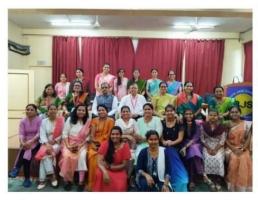

### **Program Activity Report (2023-2024)**

**Committee: BJS College Alumni Association** 

Activity Name / Title: International Women's Day 2024 Programme

Maji Vidyarthini Mahila Sneha Melava

Day / Date / : 9<sup>th</sup> March 2024

### 6. Program Report:

Many ex-students who had studied twenty-five years ago organized an exstudents Mahila Sneh Melawa in the college on 9th March 2024 to celebrate International Women's Day. Former student Dr. Sarika Bahirat said, Every woman has many artistic qualities hidden in her and today its manifestation is seen everywhere that is why she is leading in all fields. Senior social worker Mandatai said, the role of women is very important in every man's life and she plays four roles like daughter, sister, wife and mother.

The ex-students of BJS College, who rose high in political, social, cultural, administrative and sports fields, were honored. At that time, many students expressed their grief about how they faced the problems faced while studying. The girls enjoyed playing games in the entertainment program.