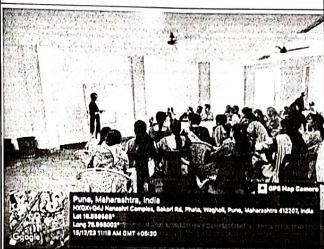

# Bharatiya Jain Sanghatana's ASC College, Wagholi, Pune Program Activity Report (2023-2024)

Committee : BJS Entrepreneurship Development Centre

1. Activity Name /Title : Fashion Design/ Sewing Course (only for Females)

- 4. Name of Organizers : BJS's Entrepreneurship Development Centre, coordinator Dr. Monika Jain
- 5. Objective of Activity: To facilitate Skills and entrepreneurship development among female students and females in the community.
- 6. Outcome of Activity: Around 120 females successfully completed 100 hours training of Fashion Design. Many of them started with their own small business from home.
- 7. Program Report : This course was organized by Bharatiya Jain Sanghatana'a Entrepreneurship Development Centre and sponsored by Mr. Ashok Singhvi. The trainer for the course was Ms. Manilaxmi K. D.. The students had hands-on training in the Laboratory established in the admin block at WERC. Each batch consisted of 30 students. The students were from the needy and poor families of students or from nearby communities.
- 8. Budget and Actual Expenditure: Complete program was sponsored by Mr. Ashok Singhvi, NRI (from USA) in collaboration with BJS HO

### 9. Program Photos:

Batch 1 : All students with sponsor Mr. Ashok Singhvi and WERC Project Manager Mr. Salunke

Trainer Ms. Manilaxmi K D with students

Participants receiving certificates after completion of course