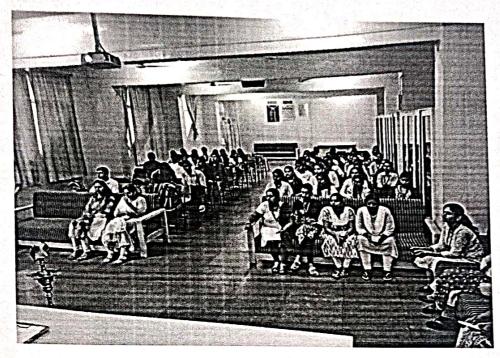

### 6. Program Report:

Many ex-students who had studied twenty-five years ago organized an exstudents Mahila Sneh Melawa in the college on 9th March 2024 to celebrate International Women's Day. Former student Dr. Sarika Bahirat said, Every woman has many artistic qualities hidden in her and today its manifestation is seen everywhere that is why she is leading in all fields. Senior social worker Mandatai said, the role of women is very important in every man's life and she plays four roles like daughter, sister, wife and mother.

The ex-students of BJS College, who rose high in political, social, cultural, administrative and sports fields, were honored. At that time, many students expressed their grief about how they faced the problems faced while studying. The girls enjoyed playing games in the entertainment program.

On the occasion of the program, Dr. Madhuri Deshmukh, Dr. S. V. Gaikwad, Dr. D. N. Patil was present. Proposer of the program Done by Dr. Bhushan Phadtare. Moderator Dr. Sahdev Chavan proposed the vote of thanks by Swati Pachundkar. Program planning Dr. Bhushan Phadtare, Dr. Manisha Bora, Dr. Ramesh Gaikwad, Dr. Sahdev Chavan, Dr. Jyoti Thorat, Prof. Hanumant Jagtap, Prof. Suvarna Patil, Mr. Girish Shah, Mr. Mhsku Shingade, Swati Pachundkar, Kusum Dubey, Mayur Bhujbal, Kunal Bendbhar, Ashish Shinde and Vinay Dhamdere did it.

### माजी विद्यार्थी संघटनेद्वारे बीजेएस कॉलेजमध्ये महिला स्नेह मेळावा उत्साहात संपन्न

दिनांक १० मार्च २०२४

कोरेगाव भिमा - वाघोली (ता.शिरूर) येथे पंचवीस वर्षांपूर्वी शिक्षण घेतलेल्या अनेक माजी विद्यार्थिनींनी जागतिक महिला दिनाचे औचित्य साधत कॉलेजमध्ये माजी विद्यार्थिनी महिला स्नेह मेळावा आयोजित करण्यात आला होता.

मेळाव्याच्या उद्घाटन प्रसंगी माजी विद्यार्थिनी डॉ. सारिका बहिरट म्हणाल्या, प्रत्येक स्त्रीमध्ये अनेक कला गुण दडलेले असून आज त्याचे प्रकटीकरण होताना सर्वत्र दिसत आहे म्हणूनच त्या सर्व क्षेत्रात आघाडीवर आहेत. तर ज्येष्ठ समाजसेविका मंदाताई यांनी, प्रत्येक पुरुषाच्या जीवनात स्त्रियांची भूमिका अत्यंत महत्त्वाची असून ती मुलगी, बहीण, पत्नी व आई अशी चतुरंग भूमिका निभावित असते.

राजकीय, सामाजिक, सांस्कृतिक, प्रशासकीय व खेळ अशा विविध क्षेत्रात उंच भरारी घेणाऱ्या बीजेएस कॉलेजच्या माजी विद्यार्थिनींचा सन्मान केला. त्यावेळी शिक्षण घेत असताना येणाऱ्या समस्यांना कशा पद्धतीने तोंड देत शिक्षण घेतले त्याबद्दलची व्यथा अनेक विद्यार्थीनींनी मनोगतनातून उलगडून दाखविली.

मनोरंजन कार्यक्रमातील खेळ खेळत मुलींनी आनंद घेतला.कार्यक्रमाच्या प्रसंगी डॉ. माधुरी देशमुख, डॉ. एस. व्ही. गायकवाड, डॉ. डी. एन. पाटील उपस्थित होते. कार्यक्रमाचे प्रस्ताविक डॉ. भूषण फडतरे यांनी केले. सूत्रसंचालन डॉ. सहदेव चव्हाण यांनी तर आभार स्वाती पाचुंदकर यांनी मांडले. कार्यक्रमाचे नियोजन डॉ. भूषण फडतरे, डॉ. मनीषा बोरा, डॉ. रमेश गायकवाड, डॉ. ज्योती थोरात, प्रा. हनुमंत जगताप, प्रा. सुवर्णा पाटील, गिरीश शहा, म्हस्कू शिंगाडे, कुसुम दुबे, मयूर भुजबळ, कुणाल बेंडभर, आशिष शिंदे व विनय ढमढेरे यांनी केले.