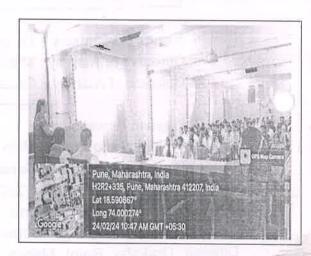

### **Programme Photos:**

Shri. Vaibhav Salunkhe delivered a lecture

Former Student Swati Pachundthkar expressing her feelings.