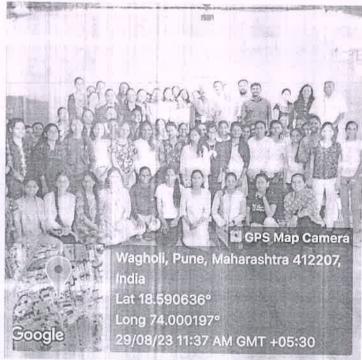

### 6. Program Report:

Many ex-students who had studied twenty-five years ago organized an exstudents Mahila Sneh Melawa in the college on 9th March 2024 to celebrate International Women's Day. Former student Dr. Sarika Bahirat said, Every woman has many artistic qualities hidden in her and today its manifestation is seen everywhere that is why she is leading in all fields. Senior social worker Mandatai said, the role of women is very important in every man's life and she plays four roles like daughter, sister, wife and mother.

The ex-students of BJS College, who rose high in political, social, cultural, administrative and sports fields, were honored. At that time, many students expressed their grief about how they faced the problems faced while studying. The girls enjoyed playing games in the entertainment program.

On the occasion of the program, Dr. Madhuri Deshmukh, Dr. S. V. Gaikwad, Dr. D. N. Patil was present. Proposer of the program Done by Dr. Bhushan Phadtare. Moderator Dr. Sahdev Chavan proposed the vote of thanks by Swati Pachundkar. Program planning Dr. Bhushan Phadtare, Dr. Manisha Bora, Dr. Ramesh Gaikwad, Dr. Sahdev Chavan, Dr. Jyoti Thorat, Prof. Hanumant Jagtap, Prof. Suvarna Patil, Mr. Girish Shah, Mr. Mhsku Shingade, Swati Pachundkar, Kusum Dubey, Mayur Bhujbal, Kunal Bendbhar, Ashish Shinde and Vinay Dhamdere did it.

### माजी विद्यार्थी संघटनेद्वारे बीजेएस कॉलेजमध्ये महिला स्नेह मेळावा उत्साहात संपन्न

दिनांक १० मार्च २०२४

कोरेगाव भिमा - वाघोली (ता.शिरूर) येथे पंचवीस वर्षांपूर्वी शिक्षण घेतलेल्या अनेक माजी विद्यार्थिनींनी जागतिक महिला दिनाचे औचित्य साधत कॉलेजमध्ये माजी विद्यार्थिनी महिला स्नेह मेळावा आयोजित करण्यात आला होता.

मेळाव्याच्या उद्घाटन प्रसंगी माजी विद्यार्थिनी डॉ. सारिका बहिरट म्हणाल्या, प्रत्येक स्त्रीमध्ये अनेक कला गुण दडलेले असून आज त्याचे प्रकटीकरण होताना सर्वत्र दिसत आहे म्हणूनच त्या सर्व क्षेत्रात आघाडीवर आहेत. तर ज्येष्ठ समाजसेविका मंदाताई यांनी, प्रत्येक पुरुषाच्या जीवनात स्त्रियांची भूमिका अत्यंत महत्त्वाची असून ती मुलगी, बहीण, पत्नी व आई अशी चतुरंग भूमिका निभावित असते.

राजकीय, सामाजिक, सांस्कृतिक, प्रशासकीय व खेळ अशा विविध क्षेत्रात उंच भरारी घेणाऱ्या बीजेएस कॉलेजच्या माजी विद्यार्थिनींचा सन्मान केला. त्यावेळी शिक्षण घेत असताना येणाऱ्या समस्यांना कशा पद्धतीने तोंड देत शिक्षण घेतले त्याबद्दलची व्यथा अनेक विद्यार्थीनींनी मनोगतनातून उलगडून दाखविली.

मनोरंजन कार्यक्रमातील खेळ खेळत मुलींनी आनंद घेतला.कार्यक्रमाच्या प्रसंगी डॉ. माधुरी देशमुख, डॉ. एस. व्ही. गायकवाड, डॉ. डी. एन. पाटील उपस्थित होते. कार्यक्रमाचे प्रस्ताविक डॉ. भूषण फडतरे यांनी केले. सूत्रसंचालन डॉ. सहदेव चव्हाण यांनी तर आभार स्वाती पाचुंदकर यांनी मांडले. कार्यक्रमाचे नियोजन डॉ. भूषण फडतरे, डॉ. मनीषा बोरा, डॉ. रमेश गायकवाड, डॉ. ज्योती थोरात, प्रा. हनुमंत जगताप, प्रा. सुवर्णा पाटील, गिरीश शहा, म्हस्कू शिंगाडे, कुसुम दुबे, मयूर भुजबळ, कुणाल बेंडभर, आशिष शिंदे व विनय ढमढेरे यांनी केले.