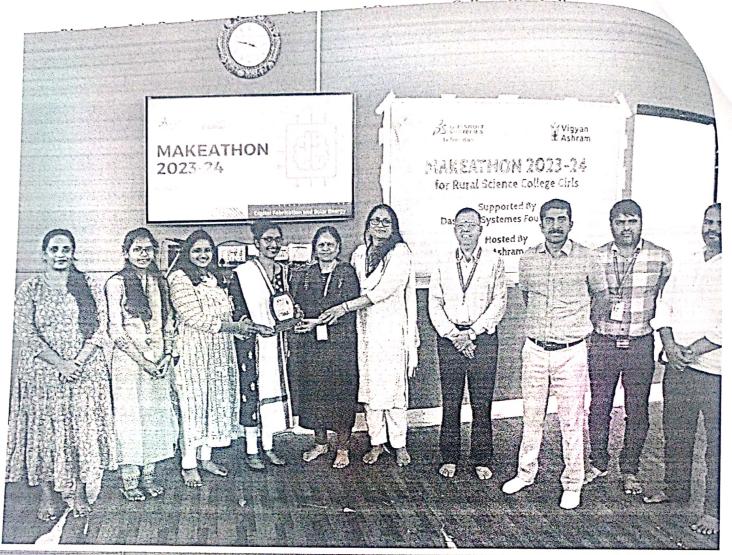

### 9. Program Photos:

Batch 1 : All students with sponsor Mr. Ashok Singhvi and WERC Project Manager Mr. Salunke

Trainer Ms. Manilaxmi K D with students

Participants receiving certificates after completion of course