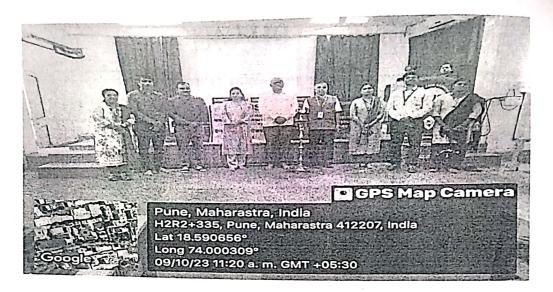

### **Program Activity Report (2023-2024)**

**Committee: BJS College Alumni Association** 

Activity Name / Title: International Women's Day 2024 Programme

Maji Vidyarthini Mahila Sneha Melava

Day / Date / : 9<sup>th</sup> March 2024

3. Name of Organizers: BJS College Alumni Association,

BJS's ASC College, Wagholi, Pune-412207.

- 4. Objective of Activity:
  - 1. Celebrating International Women's Day.
  - 2. Celebrating alumna who has done well on International Women's Day.

### **5.** Outcome of Activity:

- 1. Understand the importance of International Women's Day.
- 2. Alumni of BJS College who have done good work in political, social, cultural, administrative and sports fields were honored.
- 3. By organizing the ex-student women meeting, all the girls could come together and exchange ideas.