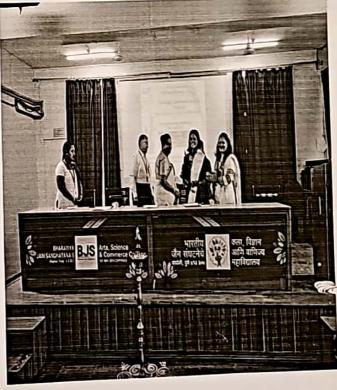

### **5.** Outcome of Activity:

- 1. Understand the importance of International Women's Day.
- 2. Alumni of BJS College who have done good work in political, social, cultural, administrative and sports fields were honored.
- 3. By organizing the ex-student women meeting, all the girls could come together and exchange ideas.

राजकीय, सामाजिक, सांस्कृतिक, प्रशासकीय व खेळ अशा विविध क्षेत्रात उंच भरारी घेणाऱ्या बीजेएस कॉलेजच्या माजी विद्यार्थिनींचा सन्मान केला. त्यावेळी शिक्षण घेत असताना येणाऱ्या समस्यांना कशा पद्धतीने तोंड देत शिक्षण घेतले त्याबद्दलची व्यथा अनेक विद्यार्थीनींनी मनोगतनातून उलगडून दाखविली.