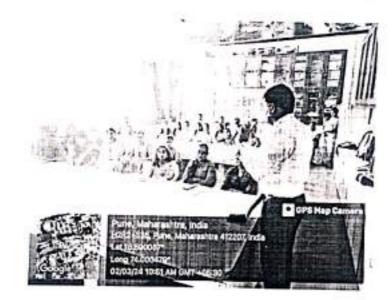

Bhartiya Jain Sanghatna's Arts, Commerce & Science college conducted two-day district level workshop on 'Gender equality and youth up-liftment' on Friday, 23rd and Saturday, 24th February 2024 in association with Savitribai Phule Pune University Pune National Service Scheme. This workshop was inaugurated on 23rd at 11 am by Hon. Dhanya Narayan, Trustee Rubicon Foundation, Pune; Hon'ble Sujata Satav, Director Draksha Rajni Mahila Manch; Hushing Manjiri; Senior Legal Expert and

Honorable Dr. Deepak Giri, Fortune Multi Specialty Hospital Wagholi. Dr. Rupali Gulalkari, coordinator of the workshop, prefaced the opening ceremony. The guests were welcomed by Dr. Sanjay Gaikwad, the principal of the college and guided the workshop from the post of President. A total of 237 registrations were made from different colleges from Pune district out of which 212 students were present

The first lecture in this workshop was of Mrs. Hushing Manjiri. She has discussed about Indian culture and gender equality. In the second lecture Dr. Deepak Giri have explained the importance of health for happy life. In the afternoon session Mrs. Vaishali Gaikwad Founder President Tirupati Balaji Foundation and Sakhi Bhramanthi Group Pune delivered a lecture on the issue of growing youngster.