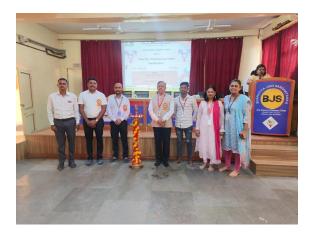

Bhartiya Jain Sanghatna's Arts, Commerce & Science college conducted two-day district level workshop on 'Gender equality and youth up-liftment' on Friday, 23rd and Saturday, 24th February 2024 in association with Savitribai Phule Pune University Pune National Service Scheme. This workshop was inaugurated on 23rd at 11 am by Hon. Dhanya Narayan, Trustee Rubicon Foundation, Pune; Hon'ble Sujata Satav, Director Draksha Rajni Mahila Manch; Hushing Manjiri; Senior Legal Expert and

Honorable Dr. Deepak Giri, Fortune Multi Specialty Hospital Wagholi. Dr. Rupali Gulalkari, coordinator of the workshop, prefaced the opening ceremony. The guests were welcomed by Dr. Sanjay Gaikwad, the principal of the college and guided the workshop from the post of President. A total of 237 registrations were made from different colleges from Pune district out of which 212 students were present

The first lecture in this workshop was of Mrs. Hushing Manjiri. She has discussed about Indian culture and gender equality. In the second lecture Dr. Deepak Giri have explained the importance of health for happy life. In the afternoon session Mrs. Vaishali Gaikwad Founder President Tirupati Balaji Foundation and Sakhi Bhramanthi Group Pune delivered a lecture on the issue of growing youngster.