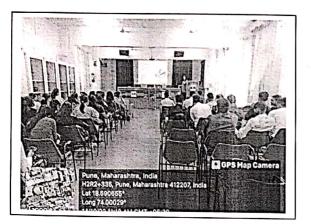

Bhartiya Jain Sanghatna's Arts, Commerce & Science college conducted two-day district level workshop on 'Gender equality and youth up-liftment' on Friday, 23rd and Saturday, 24th February 2024 in association with Savitribai Phule Pune University Pune National Service Scheme. This workshop was inaugurated on 23rd at 11 am by Hon. Dhanya Narayan, Trustee Rubicon Foundation, Pune; Hon'ble Sujata Satav, Director Draksha Rajni Mahila Manch; Hushing Manjiri; Senior Legal Expert and

Honorable Dr. Deepak Giri, Fortune Multi Specialty Hospital Wagholi. Dr. Rupali Gulalkari, coordinator of the workshop, prefaced the opening ceremony. The guests were welcomed by Dr. Sanjay Gaikwad, the principal of the college and guided the workshop from the post of President. A total of 237 registrations were made from different colleges from Pune district out of which 212 students were present

The first lecture in this workshop was of Mrs. Hushing Manjiri. She has discussed about Indian culture and gender equality. In the second lecture Dr. Deepak Giri have explained the importance of health for happy life. In the afternoon session Mrs. Vaishali Gaikwad Founder President Tirupati Balaji Foundation and Sakhi Bhramanthi Group Pune delivered a lecture on the issue of growing youngster.