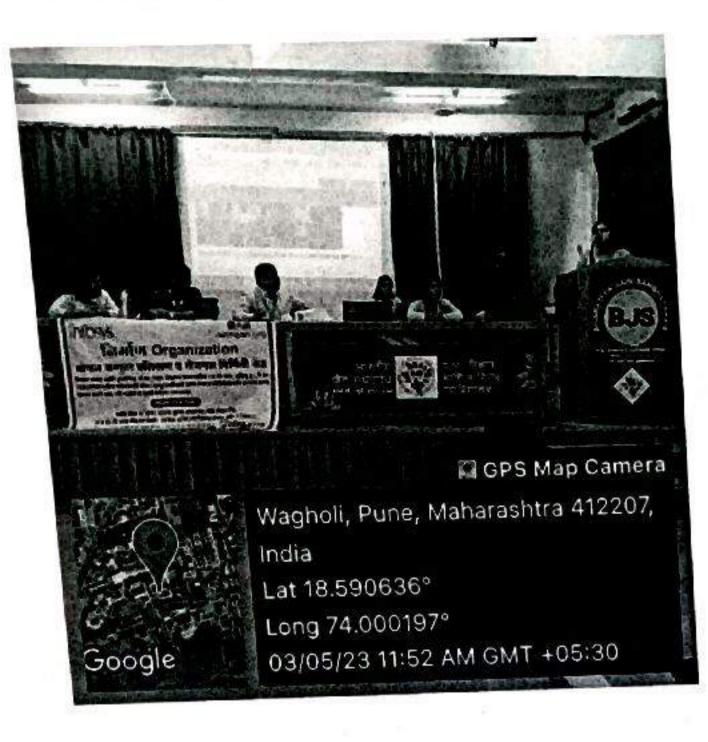

## Program Activity Report (2023-2024) Committee : BJS College Alumni Association

Activity Name / Title : International Women's Day 2024 Programme

Maji Vidyarthini Mahila Sneha Melava

- Day / Date / : 9<sup>th</sup> March 2024
- Venue : BJS's ASC College, Wagholi, Pune.

### 6. Program Report :

Many ex-students who had studied twenty-five years ago organized an exstudents Mahila Sneh Melawa in the college on 9th March 2024 to celebrate International Women's Day. Former student Dr. Sarika Bahirat said, Every woman has many artistic qualities hidden in her and today its manifestation is seen everywhere that is why she is leading in all fields. Senior social worker Mandatai said, the role of women is very important in every man's life and she plays four roles like daughter, sister, wife and mother.

The ex-students of BJS College, who rose high in political, social, cultural, administrative and sports fields, were honored. At that time, many students expressed their grief about how they faced the problems faced while studying. The girls enjoyed playing games in the entertainment program.