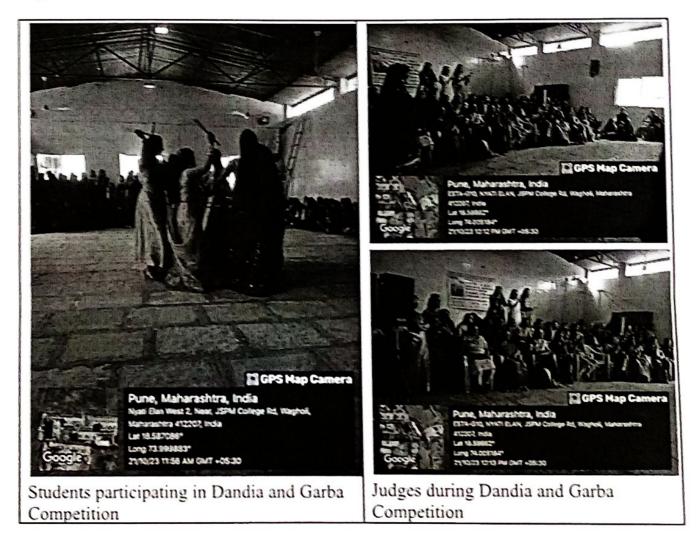

• Celebrating international women's day and sports day within the college campus and encouraging students and female faculty members in participating women's related events outside the campus.

• Celebrating cultural events such as Navratri week to improve female students' sense of excitement and freedom.