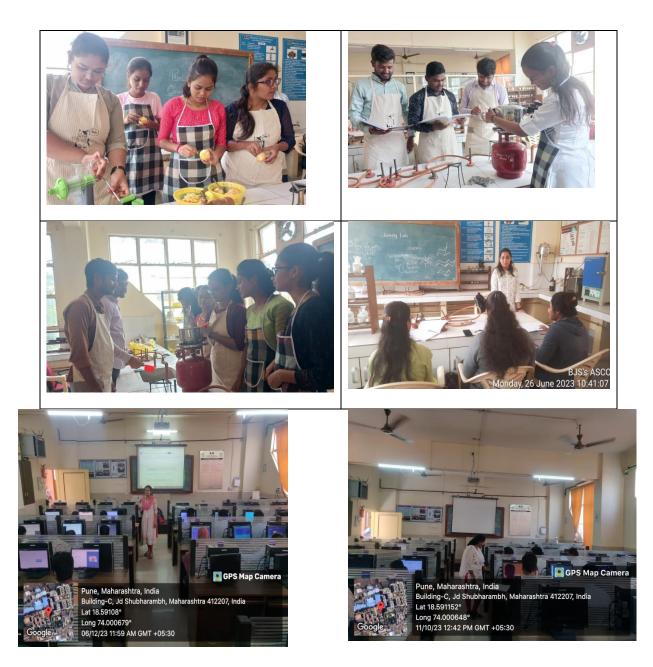

#### Committee : BJS Entrepreneurship Development Centre

٠

- 1. Activity Name /Title : Fashion Design/ Sewing Course (only for Females)
- 2. Day / Date / Venue : AY 2023-24
- No. of Beneficiaries

| Batch<br>No. | Duration of Course             | Students' | School              | Participants from the community | Total |
|--------------|--------------------------------|-----------|---------------------|---------------------------------|-------|
|              |                                | kin       | students or<br>kins |                                 |       |
| 1            | 22 Nov 2023 - 23 Dec<br>2023   | 06        | 23                  | 01                              | 30    |
| 2            | 03 Jan 2024 - 10-Feb<br>2024   | 03        | 14                  | 13                              | 30    |
| 3            | 13 Feb 2024 - 18 March<br>2024 | 02        | 24                  | 04                              | 30    |
| 4            | 20 March 2024 - 11 May<br>2024 | 01        | 20                  | 09                              | 30    |

4. Name of Organizers : BJS's Entrepreneurship Development Centre, coordinator Dr. Monika Jain

5. Objective of Activity : To facilitate Skills and entrepreneurship development among female students and females in the community.

6. Outcome of Activity : Around 120 females successfully completed 100 hours training of Fashion Design. Many of them started with their own small business from home.

7. Program Report : This course was organized by Bharatiya Jain Sanghatana'a Entrepreneurship Development Centre and sponsored by Mr. Ashok Singhvi. The trainer for the course was Ms. Manilaxmi K. D.. The students had hands-on training in the Laboratory established in the admin block at WERC. Each batch consisted of 30 students. The students were from the needy and poor families of students or from nearby communities.