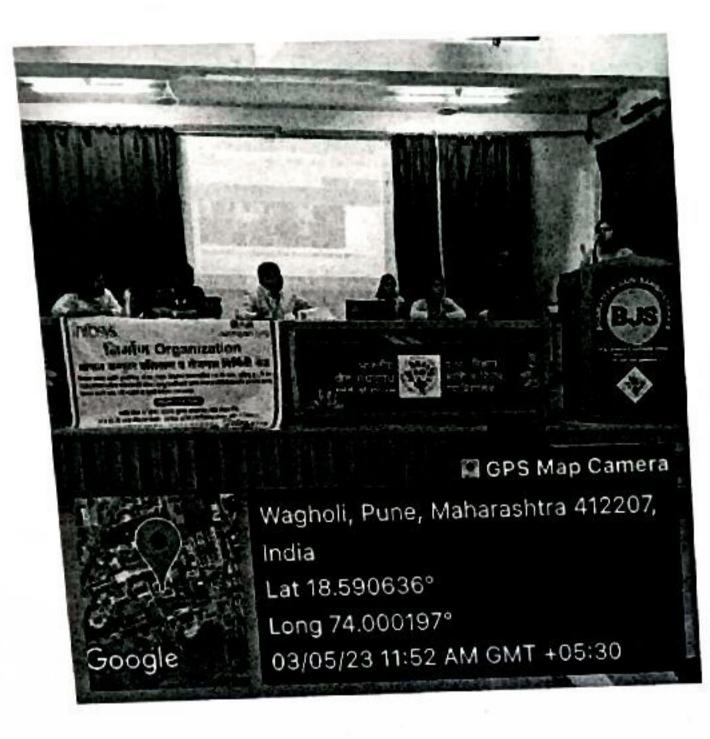

### **Programme Photos:**

### 6. Program Report :

Many ex-students who had studied twenty-five years ago organized an exstudents Mahila Sneh Melawa in the college on 9th March 2024 to celebrate International Women's Day. Former student Dr. Sarika Bahirat said, Every woman has many artistic qualities hidden in her and today its manifestation is seen everywhere that is why she is leading in all fields. Senior social worker Mandatai said, the role of women is very important in every man's life and she plays four roles like daughter, sister, wife and mother.

The ex-students of BJS College, who rose high in political, social, cultural, administrative and sports fields, were honored. At that time, many students expressed their grief about how they faced the problems faced while studying. The girls enjoyed playing games in the entertainment program.

On the occasion of the program, Dr. Madhuri Deshmukh, Dr. S. V. Gaikwad, Dr. D. N. Patil was present. Proposer of the program Done by Dr. Bhushan Phadtare. Moderator Dr. Sahdev Chavan proposed the vote of thanks by Swati Pachundkar. Program planning Dr. Bhushan Phadtare, Dr. Manisha Bora, Dr. Ramesh Gaikwad, Dr. Sahdev Chavan, Dr. Jyoti Thorat, Prof. Hanumant Jagtap, Prof. Suvarna Patil, Mr. Girish Shah, Mr. Mhsku Shingade, Swati Pachundkar, Kusum Dubey, Mayur Bhujbal, Kunal Bendbhar, Ashish Shinde and Vinay Dhamdere did it.