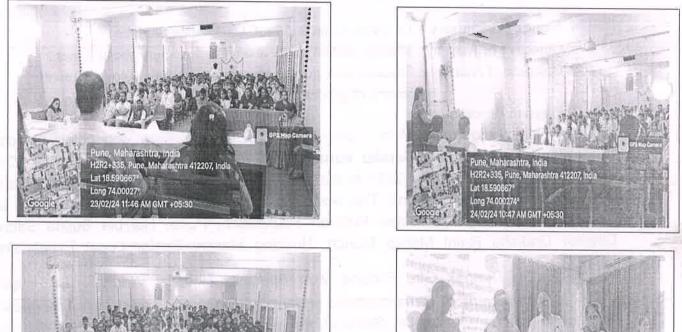

Bhartiya Jain Sanghatna's Arts, Commerce & Science college conducted two-day district level workshop on 'Gender equality and youth up-liftment' on Friday, 23rd and Saturday, 24th February 2024 in association with Savitribai Phule Pune University Pune National Service Scheme. This workshop was inaugurated on 23rd at 11 am by Hon. Dhanya Narayan, Trustee Rubicon Foundation, Pune; Hon'ble Sujata Satav, Director Draksha Rajni Mahila Manch; Hushing Manjiri; Senior Legal Expert and

Honorable Dr. Deepak Giri, Fortune Multi Specialty Hospital Wagholi. Dr. Rupali Gulalkari, coordinator of the workshop, prefaced the opening ceremony. The guests were welcomed by Dr. Sanjay Gaikwad, the principal of the college and guided the workshop from the post of President. A total of 237 registrations were made from different colleges from Pune district out of which 212 students were present

The first lecture in this workshop was of Mrs. Hushing Manjiri. She has discussed about Indian culture and gender equality. In the second lecture Dr. Deepak Giri have explained the importance of health for happy life. In the afternoon session Mrs. Vaishali Gaikwad Founder President Tirupati Balaji Foundation and Sakhi Bhramanthi Group Pune delivered a lecture on the issue of growing youngster.