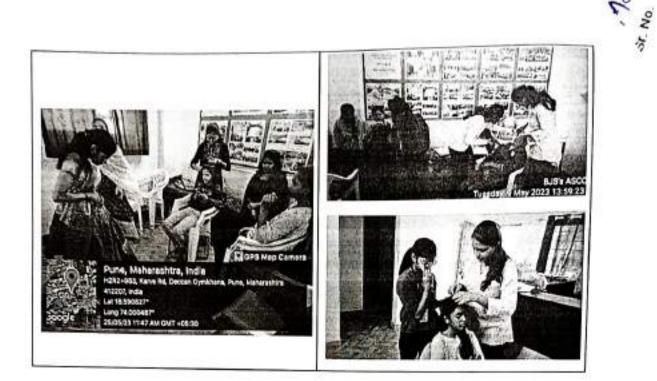

#### Committee : BJS Entrepreneurship Development Centre

٠

- 1. Activity Name /Title : Fashion Design/ Sewing Course (only for Females)
- 2. Day / Date / Venue : AY 2023-24
- No. of Beneficiaries

| Batch<br>No. | Duration of Course             | Students' | School              | Participants from the community | Total |
|--------------|--------------------------------|-----------|---------------------|---------------------------------|-------|
|              |                                | kin       | students or<br>kins |                                 |       |
| 1            | 22 Nov 2023 - 23 Dec<br>2023   | 06        | 23                  | 01                              | 30    |
| 2            | 03 Jan 2024 - 10-Feb<br>2024   | 03        | 14                  | 13                              | 30    |
| 3            | 13 Feb 2024 - 18 March<br>2024 | 02        | 24                  | 04                              | 30    |
| 4            | 20 March 2024 - 11 May<br>2024 | 01        | 20                  | 09                              | 30    |

4. Name of Organizers : BJS's Entrepreneurship Development Centre, coordinator Dr. Monika Jain

5. Objective of Activity : To facilitate Skills and entrepreneurship development among female students and females in the community.

6. Outcome of Activity : Around 120 females successfully completed 100 hours training of Fashion Design. Many of them started with their own small business from home.

7. Program Report : This course was organized by Bharatiya Jain Sanghatana'a Entrepreneurship Development Centre and sponsored by Mr. Ashok Singhvi. The trainer for the course was Ms. Manilaxmi K. D.. The students had hands-on training in the Laboratory established in the admin block at WERC. Each batch consisted of 30 students. The students were from the needy and poor families of students or from nearby communities.