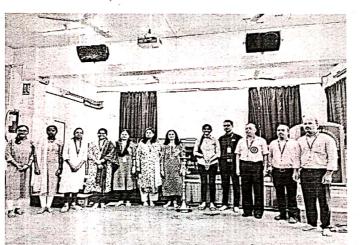

### **Conference For Women's Empowerment BY DHE**

Departmen of higher education and Savitribai Phule University together organized one day conference on Women's Empowerment dated Monday 23<sup>rd</sup> October 2023 .In this conference from BJS'S ASC College tatal 13 lady teachers were participated. The inauguration of conference was done by Hon Chandrakant dada Patil,,Higher education minister of Maharasra State And Hon. Vikaschandra Rastogi secretary Maharastra state. On this occasion Hon. Dr. Neelam Ghorae deputy speaker as a chief guest was present.

RAWalham Dr Rupali Gulalkari

.

**Co-ordinator** 

311200 Dr Sanjay Gaikwad I/C Principal B.J.S. A.S.C. College

Wagholi, Pune- 412207.

10121