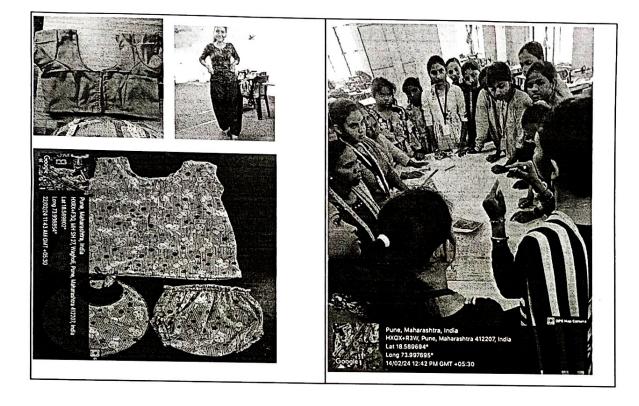

6. Outcome of Activity : Around 120 females successfully completed 100 hours training of Fashion Design. Many of them started with their own small business from home.

7. Program Report : This course was organized by Bharatiya Jain Sanghatana'a Entrepreneurship Development Centre and sponsored by Mr. Ashok Singhvi. The trainer for the course was Ms. Manilaxmi K. D.. The students had hands-on training in the Laboratory established in the admin block at WERC. Each batch consisted of 30 students. The students were from the needy and poor families of students or from nearby communities.

### 9. Program Photos:

Attachments: 1. List of registered students

Bharatiya Jain Sanghatana's Arts, Science & Commerce College Wagholi, Pune-412207.

WERC, Wagholi