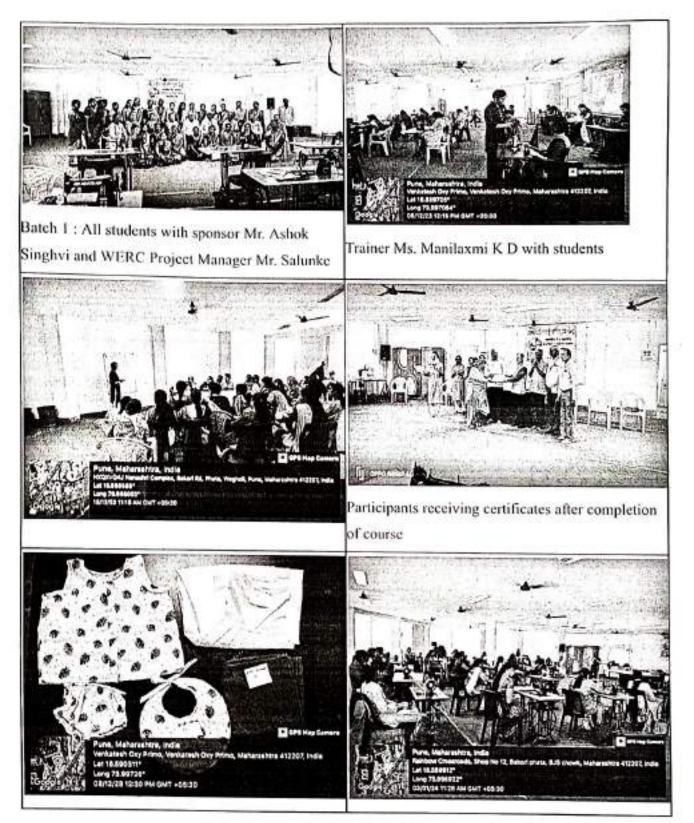

6. Outcome of Activity : Around 120 females successfully completed 100 hours training of Fashion Design. Many of them started with their own small business from home.

7. Program Report : This course was organized by Bharatiya Jain Sanghatana'a Entrepreneurship Development Centre and sponsored by Mr. Ashok Singhvi. The trainer for the course was Ms. Manilaxmi K. D.. The students had hands-on training in the Laboratory established in the admin block at WERC. Each batch consisted of 30 students. The students were from the needy and poor families of students or from nearby communities.

8. Budget and Actual Expenditure: Complete program was sponsored by Mr. Ashok Singhvi, NRI (from USA) in collaboration with BJS HO