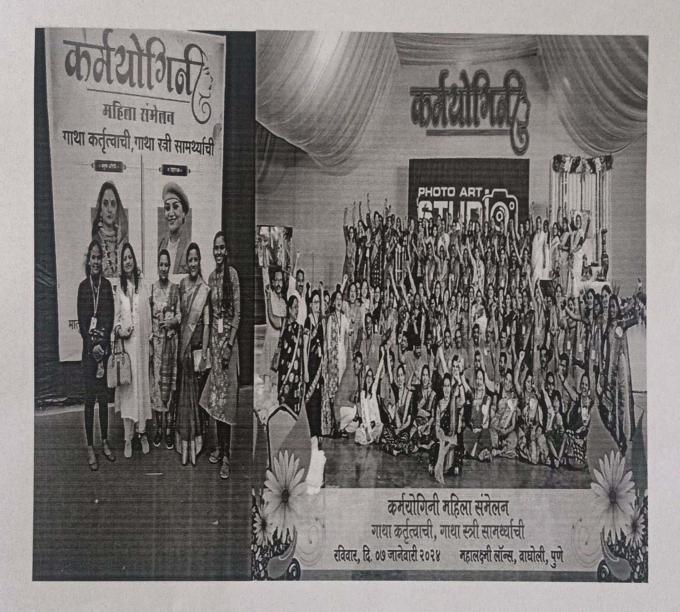

### स्वराज्य राष्ट्र मतावेष

### माजी विद्यार्थी संघटनेद्वारे बीजेएस कॉलेजमध्ये महिला स्नेह मेळावा उत्साहात संपन्न

कोरेगाव भिमा – वाघोली (ता.शिरूर) येथे पंचवीस वर्षांपूर्वी शिक्षण घेतलेल्या अनेक माजी विद्यार्थिनींनी जागतिक महिला दिनाचे औचित्य साधत कॉलेजमध्ये माजी विद्यार्थिनी महिला स्नेह मेळावा आयोजित करण्यात आला होता.

मेळाव्याच्या उद्घाटन प्रसंगी माजी विद्यार्थिनी डॉ. सारिका बहिरट म्हणाल्या, प्रत्येक स्त्रीमध्ये अनेक कला गुण दडलेले असून आज त्याचे प्रकटीकरण होताना सर्वत्र दिसत आहे म्हणूनच त्या सर्व क्षेत्रात आघाडीवर आहेत. तर ज्येष्ठ समाजसेविका मंदाताई यांनी, प्रत्येक पुरुषाच्या जीवनात स्त्रियांची भूमिका अत्यंत महत्त्वाची असून ती मुलगी, बहीण, पत्नी व आई अशी चतुरंग भूमिका निभावित असते.

दिनांक १० मार्च २०२४

राजकीय, सामाजिक, सांस्कृतिक, प्रशासकीय व खेळ अशा विविध क्षेत्रात उंच भरारी घेणाऱ्या बीजेएस कॉलेजच्या माजी विद्यार्थिनींचा सन्मान केला. त्यावेळी शिक्षण घेत असताना येणाऱ्या समस्यांना कशा पद्धतीने तोंड देत शिक्षण घेतले त्याबद्दलची व्यथा अनेक विद्यार्थीनींनी मनोगतनातून उलगडून दाखविली.

मनोरंजन कार्यक्रमातील खेळ खेळत मुलींनी आनंद घेतला.कार्यक्रमाच्या प्रसंगी डॉ. माधुरी देशमुख, डॉ. एस. व्ही. गायकवाड, डॉ. डी. एन. पाटील उपस्थित होते. कार्यक्रमाचे प्रस्ताविक डॉ. भूषण फडतरे यांनी केले. सूत्रसंचालन डॉ. सहदेव चव्हाण यांनी तर आभार स्वाती पाचुंदकर यांनी मांडले. कार्यक्रमाचे नियोजन डॉ. भूषण फडतरे, डॉ. मनीषा बोरा, डॉ. रमेश गायकवाड, डॉ. ज्योती थोरात, प्रा. हनुमंत जगताप, प्रा. सुवर्णा पाटील, गिरीश शहा, म्हस्कू शिंगाडे, कुसुम दुबे, मयूर भुजबळ, कुणाल बेंडभर, आशिष शिंदे व विनय ढमढेरे यांनी केले.