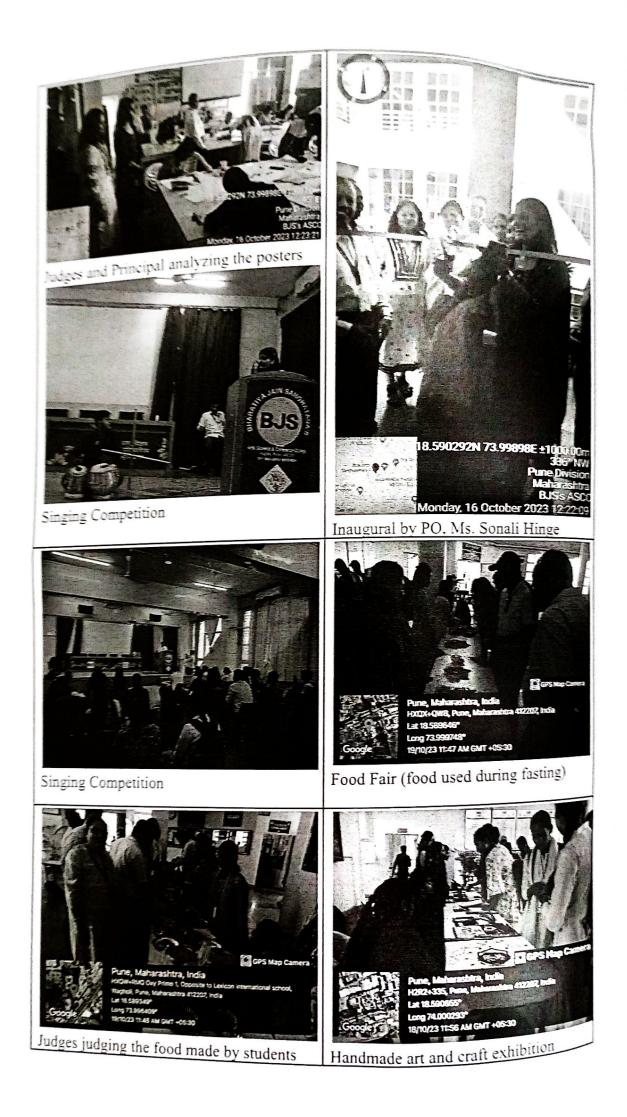

|  |  |
|--------------------------|----------------------------------------------------------------------------------------------------------------------------|----------|------------------------------------------------------------------------------------------------------------------------------------------------------------|--|--|
| 1000 -<br>for eash prize | Will be awarded during<br>Annual Day to<br>1. Pooja Dukale - 500/-<br>2. Sonali Dukale - 300/-<br>3. Nikita Lakade - 200/- | NA       | It was decided that the<br>certificates and cash prizes will<br>be given on Annual Day for<br>best participating students<br>during entire 'Navratri Week' |  |  |

9. Program Photos:







- Attachments: 1. IC sheet, Flyer on website 3. Students attendance 5. Photos with captions students/mests
- 2. Invitation / appreciation letter
- 4. Published News
- 6. Feedback about Activity received from

| 15. |  |
|-----|--|
|     |  |
|     |  |

| Bogia Dukale<br>Pooja Dukale<br>SYBA | Dr. Monika Jain                                                                                                 | Mr. C.G. Shelke