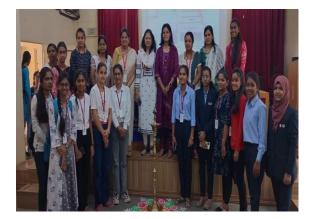

### **Conference For Women's Empowerment BY DHE**

Departmen of higher education and Savitribai Phule University together organized one day conference on Women's Empowerment dated Monday 23<sup>rd</sup> October 2023 .In this conference from BJS'S ASC College tatal 13 lady teachers were participated. The inauguration of conference was done by Hon Chandrakant dada Patil,,Higher education minister of Maharasra State And Hon. Vikaschandra Rastogi secretary Maharastra state. On this occasion Hon. Dr. Neelam Ghorae deputy speaker as a chief guest was present.

RAWalham Dr Rupali Gulalkari

.

**Co-ordinator** 

311200 Dr Sanjay Gaikwad I/C Principal B.J.S. A.S.C. College

Wagholi, Pune- 412207.

10121