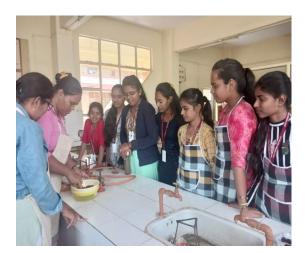

#### Committee : BJS Entrepreneurship Development Centre

٠

- 1. Activity Name /Title : Fashion Design/ Sewing Course (only for Females)
- 2. Day / Date / Venue : AY 2023-24
- No. of Beneficiaries

| Batch<br>No. | Duration of Course             | Students' | School              | Participants from the community | Total |
|--------------|--------------------------------|-----------|---------------------|---------------------------------|-------|
|              |                                | kin       | students or<br>kins |                                 |       |
| 1            | 22 Nov 2023 - 23 Dec<br>2023   | 06        | 23                  | 01                              | 30    |
| 2            | 03 Jan 2024 - 10-Feb<br>2024   | 03        | 14                  | 13                              | 30    |
| 3            | 13 Feb 2024 - 18 March<br>2024 | 02        | 24                  | 04                              | 30    |
| 4            | 20 March 2024 - 11 May<br>2024 | 01        | 20                  | 09                              | 30    |

4. Name of Organizers : BJS's Entrepreneurship Development Centre, coordinator Dr. Monika Jain

5. Objective of Activity : To facilitate Skills and entrepreneurship development among female students and females in the community.

6. Outcome of Activity : Around 120 females successfully completed 100 hours training of Fashion Design. Many of them started with their own small business from home.

7. Program Report : This course was organized by Bharatiya Jain Sanghatana'a Entrepreneurship Development Centre and sponsored by Mr. Ashok Singhvi. The trainer for the course was Ms. Manilaxmi K. D.. The students had hands-on training in the Laboratory established in the admin block at WERC. Each batch consisted of 30 students. The students were from the needy and poor families of students or from nearby communities.