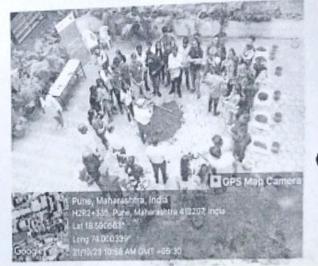

Bhartiya Jain Sanghatna's Arts, Commerce & Science college conducted two-day district level workshop on 'Gender equality and youth up-liftment' on Friday, 23rd and Saturday, 24th February 2024 in association with Savitribai Phule Pune University Pune National Service Scheme. This workshop was inaugurated on 23rd at 11 am by Hon. Dhanya Narayan, Trustee Rubicon Foundation, Pune; Hon'ble Sujata Satav, Director Draksha Rajni Mahila Manch; Hushing Manjiri; Senior Legal Expert and

Honorable Dr. Deepak Giri, Fortune Multi Specialty Hospital Wagholi. Dr. Rupali Gulalkari, coordinator of the workshop, prefaced the opening ceremony. The guests were welcomed by Dr. Sanjay Gaikwad, the principal of the college and guided the workshop from the post of President. A total of 237 registrations were made from different colleges from Pune district out of which 212 students were present