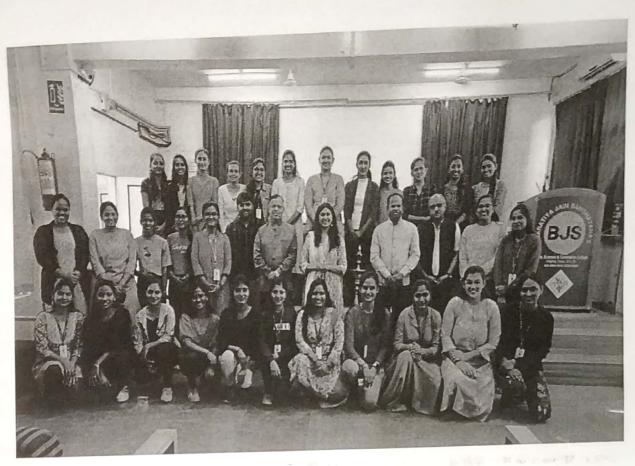

### 6. Program Report :

Many ex-students who had studied twenty-five years ago organized an exstudents Mahila Sneh Melawa in the college on 9th March 2024 to celebrate International Women's Day. Former student Dr. Sarika Bahirat said, Every woman has many artistic qualities hidden in her and today its manifestation is seen everywhere that is why she is leading in all fields. Senior social worker Mandatai said, the role of women is very important in every man's life and she plays four roles like daughter, sister, wife and mother.

The ex-students of BJS College, who rose high in political, social, cultural, administrative and sports fields, were honored. At that time, many students expressed their grief about how they faced the problems faced while studying. The girls enjoyed playing games in the entertainment program.