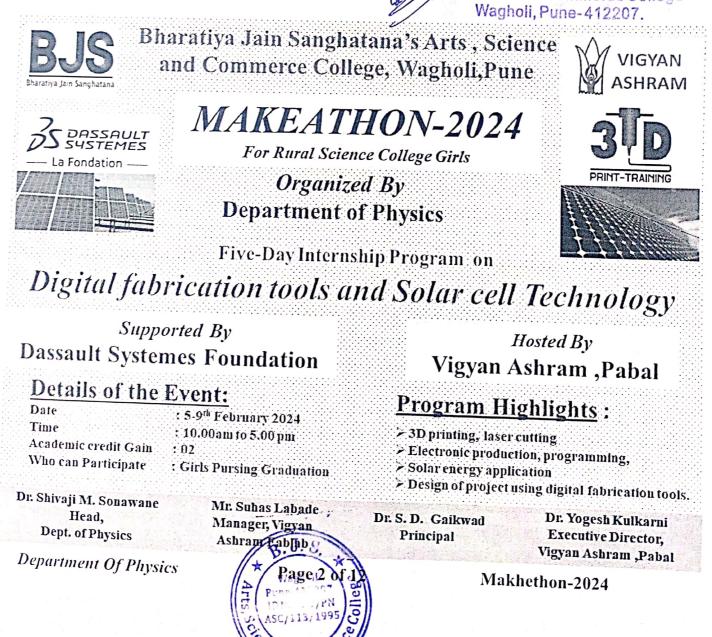

of the college, Dr. Sanjay Gaikwad, Incharge Faculty of science Dr. Manisha Bora ,Coordinator Dr. Shivaji Sonawane, Head Dept of Physics ,IQAC Coordinator Dr. Madhuri Deshmukh and Student development of officer Prof. Dinesh Gaikwad visited vidnyan Asharam Pable on 9 February 2024 and appreciate the students achievement as well as efforts taken by staff of vidnyan asharam .This is best opportunity for girls students to learn practical knowlege by hands on training on 3D printing and solar cell technology. This activity arranged by Dr. Shivaji Sonawane ,Head dept of Physics for girls students of Science faculty.

Dr. Shivaji M. Sonawane Coordinator

Prof. Dr. Sanjay Gaikwad

Principal I/C Principal Bharatiya Jain Sanghatana's Arts, Science & Commerce College Wagholi, Pune-412207.

Poster:



DASSAULT Ash La Fondation -MAKEATHON 2023-24 CERTIFICATE Shelke shraddha Congratulations for successful participation in 5 days Makeathon Program in **Digital Fabrication & Solar Technology** organized by Vigyan Ashram, Pabal. otic Dr. Yogesh Kulkarni• Mr. Hemant Gadgil Ex. Director, Dassault Systemes Foundation Ex. Director, Vigyan Ashram

**Activity Photos:** 



**Department Of Physics** 

Page 6 of N

Makhethon-2024

Scanned with CamScanner

Bha

# Bharatiya Jain Sanghatana's Arts, Science and Commerce College, Wagholi









Bharatiya Jain Sanghatana's Arts, Science and Commerce College, Wagholi





Dr.Sonawane Shivaji M. Head, Dept. of Physics

Department Of Physics

6011210mar

Prof. Dr. Sanjay Gaikwad I/C Principal Bharatiya Jain Sanghatana's Arts, Science & Commerce College W