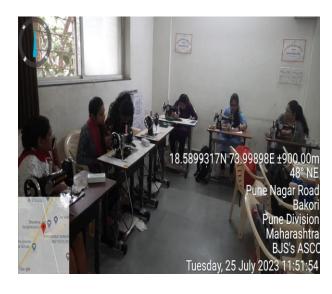

#### Committee : BJS Entrepreneurship Development Centre

٠

- 1. Activity Name /Title : Fashion Design/ Sewing Course (only for Females)
- 2. Day / Date / Venue : AY 2023-24
- No. of Beneficiaries

| Batch<br>No. | Duration of Course             | Students' | School              | Participants from the community | Total |
|--------------|--------------------------------|-----------|---------------------|---------------------------------|-------|
|              |                                | kin       | students or<br>kins |                                 |       |
| 1            | 22 Nov 2023 - 23 Dec<br>2023   | 06        | 23                  | 01                              | 30    |
| 2            | 03 Jan 2024 - 10-Feb<br>2024   | 03        | 14                  | 13                              | 30    |
| 3            | 13 Feb 2024 - 18 March<br>2024 | 02        | 24                  | 04                              | 30    |
| 4            | 20 March 2024 - 11 May<br>2024 | 01        | 20                  | 09                              | 30    |

6. Outcome of Activity : Around 120 females successfully completed 100 hours training of Fashion Design. Many of them started with their own small business from home.

7. Program Report : This course was organized by Bharatiya Jain Sanghatana'a Entrepreneurship Development Centre and sponsored by Mr. Ashok Singhvi. The trainer for the course was Ms. Manilaxmi K. D.. The students had hands-on training in the Laboratory established in the admin block at WERC. Each batch consisted of 30 students. The students were from the needy and poor families of students or from nearby communities.