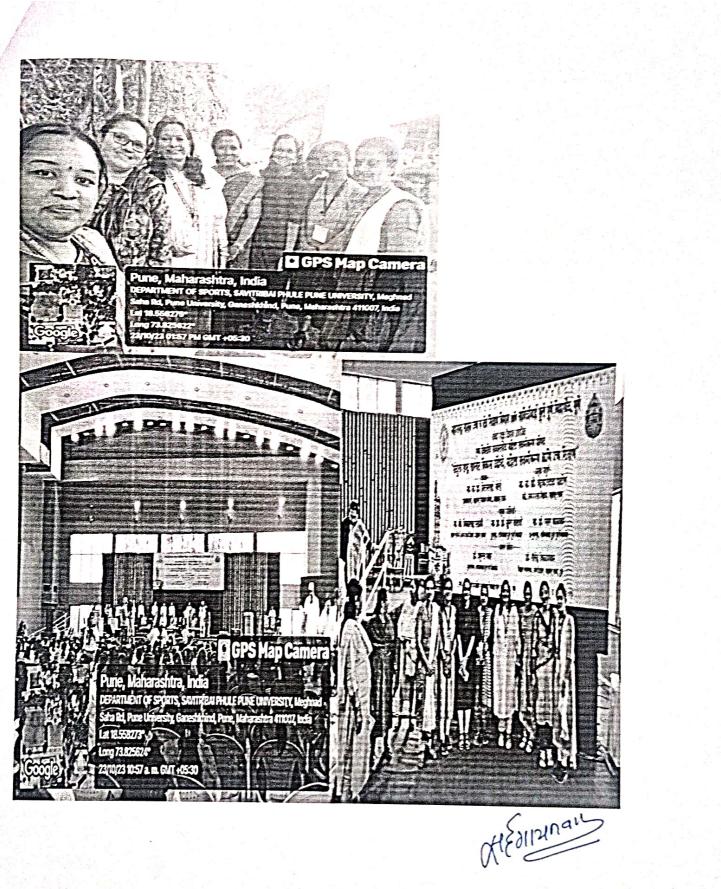

### **Conference For Women's Empowerment BY DHE**

Departmen of higher education and Savitribai Phule University together organized one day conference on Women's Empowerment dated Monday 23<sup>rd</sup> October 2023 .In this conference from BJS'S ASC College tatal 13 lady teachers were participated. The inauguration of conference was done by Hon Chandrakant dada Patil,,Higher education minister of Maharasra State And Hon. Vikaschandra Rastogi secretary Maharastra state. On this occasion Hon. Dr. Neelam Ghorae deputy speaker as a chief guest was present.

Bhartiya Jain Sanghatna's Arts, Commerce & Science college conducted two-day district level workshop on 'Gender equality and youth up-liftment' on Friday, 23rd and Saturday, 24th February 2024 in association with Savitribai Phule Pune University Pune National Service Scheme. This workshop was inaugurated on 23rd at 11 am by Hon. Dhanya Narayan, Trustee Rubicon Foundation, Pune; Hon'ble Sujata Satav, Director Draksha Rajni Mahila Manch; Hushing Manjiri; Senior Legal Expert and

Honorable Dr. Deepak Giri, Fortune Multi Specialty Hospital Wagholi. Dr. Rupali Gulalkari, coordinator of the workshop, prefaced the opening ceremony. The guests were welcomed by Dr. Sanjay Gaikwad, the principal of the college and guided the workshop from the post of President. A total of 237 registrations were made from different colleges from Pune district out of which 212 students were present

The first lecture in this workshop was of Mrs. Hushing Manjiri. She has discussed about Indian culture and gender equality. In the second lecture Dr. Deepak Giri have explained the importance of health for happy life. In the afternoon session Mrs. Vaishali Gaikwad Founder President Tirupati Balaji Foundation and Sakhi Bhramanthi Group Pune delivered a lecture on the issue of growing youngster.

On Saturday, February 24, 2024, the Mrs. Smita Kulkarni, Vice President Maharishi Karve Stree Shikshan Sanstha have given talk on the topic of Youth and Women Empowerment. The second lecture was delivered by Mrs. Rahul Nalavde Member Fort Conservation Committee. He gave a lecture on Expected Youth from Chhatrapati Shivaji maharaj point of view. In the closing ceremony, the Chief Guest Hon'ble Smt. Bageshree Manthalkar, Member Management Council Savitribai Phule Pune University Pune was present. Dr. Bageshree Manthalkar Madam guided the students on this

occasion and the students expressed their thoughts about the workshop. The program was organized by Dr. Rupali Gulalkari and NNS program officers Dr. Swati Kolat and Prof. Chakradhar Shelake.

8. Budget and Actual Expenditure: (If Applicable)