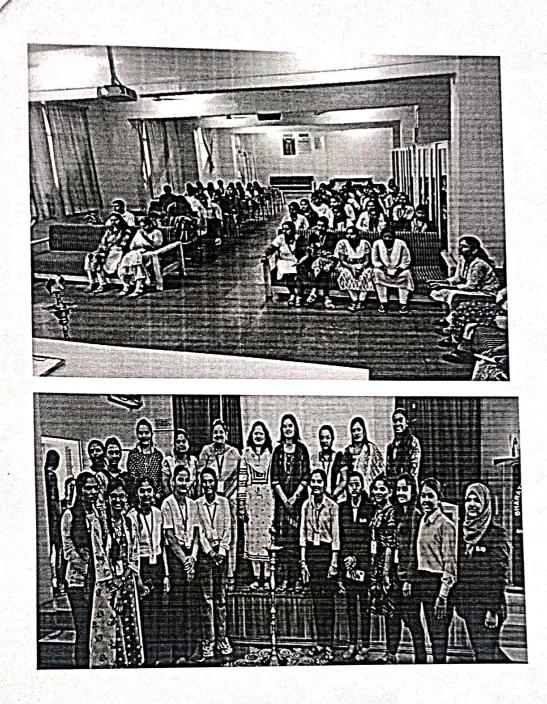

### 6. Program Report :

Many ex-students who had studied twenty-five years ago organized an exstudents Mahila Sneh Melawa in the college on 9th March 2024 to celebrate International Women's Day. Former student Dr. Sarika Bahirat said, Every woman has many artistic qualities hidden in her and today its manifestation is seen everywhere that is why she is leading in all fields. Senior social worker Mandatai said, the role of women is very important in every man's life and she plays four roles like daughter, sister, wife and mother.

The ex-students of BJS College, who rose high in political, social, cultural, administrative and sports fields, were honored. At that time, many students expressed their grief about how they faced the problems faced while studying. The girls enjoyed playing games in the entertainment program.

On the occasion of the program, Dr. Madhuri Deshmukh, Dr. S. V. Gaikwad, Dr. D. N. Patil was present. Proposer of the program Done by Dr. Bhushan Phadtare. Moderator Dr. Sahdev Chavan proposed the vote of thanks by Swati Pachundkar. Program planning Dr. Bhushan Phadtare, Dr. Manisha Bora, Dr. Ramesh Gaikwad, Dr. Sahdev Chavan, Dr. Jyoti Thorat, Prof. Hanumant Jagtap, Prof. Suvarna Patil, Mr. Girish Shah, Mr. Mhsku Shingade, Swati Pachundkar, Kusum Dubey, Mayur Bhujbal, Kunal Bendbhar, Ashish Shinde and Vinay Dhamdere did it.