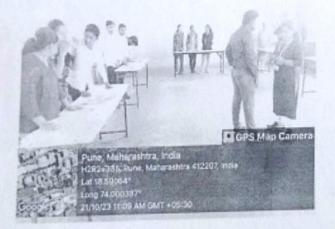

### **Conference For Women's Empowerment BY DHE**

Departmen of higher education and Savitribai Phule University together organized one day conference on Women's Empowerment dated Monday 23<sup>rd</sup> October 2023 .In this conference from BJS'S ASC College tatal 13 lady teachers were participated. The inauguration of conference was done by Hon Chandrakant dada Patil,,Higher education minister of Maharasra State And Hon. Vikaschandra Rastogi secretary Maharastra state. On this occasion Hon. Dr. Neelam Ghorae deputy speaker as a chief guest was present.

/विशि-११०१७२ दिनांक - १२.१०.२०२३.

उपराक्त पत्राची प्रत कृपया अवलोकनी घ्यावी.

संदर्भित पत्राच्या विषयानुपंगाने कळविण्यात येते की, संयुक्त राष्ट्र शाश्वत विकास उद्यिष्टे, महिला सक्मोकरण आणि उच्च शिक्षण या विषयावर उच्च व तंत्र शिक्षण विभाग, महाराष्ट्र शासन व सावित्रीवाई फुले पुणे विद्यापीठ, पुणे यांचे संयुक्त विद्यमाने संयुक्त राष्ट्रसंघ शाश्वत विकास उद्यिष्टे, महिला सक्षमीकरण आणि उच्च शिक्षण या विषयावर दिनांक २३ ऑक्टोबर २०२३ रोजी खाशाबा जाधव क्रिडा संकुल, सावित्रीवाई फुले पुणे विद्यापीठ, पुणे येथे एकदिवशीय महिला सक्षमीकरण परिषदेचे आयोजन करण्यात आलेले आहे. सदर परिषदेसाठी कार्यक्रगाच्या अध्यक्ष म्हणून डॉ. निलमताई गो-हे, मा. उपसभापती, महाराष्ट्र विधानपरिषद, प्रमुख णहुणे म्हणून श्री. चंद्रकांतदादा पाटील, मा. मंत्री, उच्च व तंत्र शिक्षण विभाग, महाराष्ट्र राज्य आणि मा. श्रो. विकास चंद्र रस्तोगी, मा. प्रधान सचिव, उच्च व तंत्र शिक्षण विभाग यांची प्रमुख उपस्थिती असणार आहे.