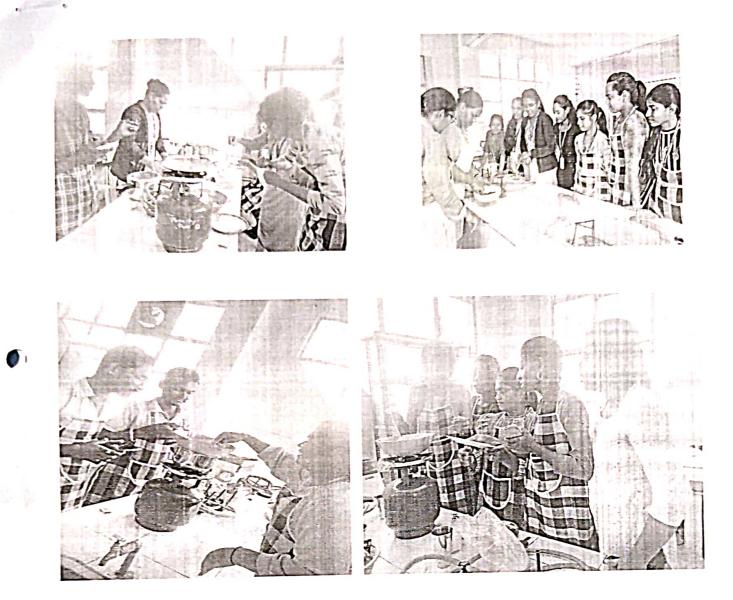

### **Programme Photos:**

#### Committee : BJS Entrepreneurship Development Centre

٠

- 1. Activity Name /Title : Fashion Design/ Sewing Course (only for Females)
- 2. Day / Date / Venue : AY 2023-24
- No. of Beneficiaries

| Batch<br>No. | Duration of Course             | Students' | School              | Participants from the community | Total |
|--------------|--------------------------------|-----------|---------------------|---------------------------------|-------|
|              |                                | kin       | students or<br>kins |                                 |       |
| 1            | 22 Nov 2023 - 23 Dec<br>2023   | 06        | 23                  | 01                              | 30    |
| 2            | 03 Jan 2024 - 10-Feb<br>2024   | 03        | 14                  | 13                              | 30    |
| 3            | 13 Feb 2024 - 18 March<br>2024 | 02        | 24                  | 04                              | 30    |
| 4            | 20 March 2024 - 11 May<br>2024 | 01        | 20                  | 09                              | 30    |

6. Outcome of Activity : Around 120 females successfully completed 100 hours training of Fashion Design. Many of them started with their own small business from home.

7. Program Report : This course was organized by Bharatiya Jain Sanghatana'a Entrepreneurship Development Centre and sponsored by Mr. Ashok Singhvi. The trainer for the course was Ms. Manilaxmi K. D.. The students had hands-on training in the Laboratory established in the admin block at WERC. Each batch consisted of 30 students. The students were from the needy and poor families of students or from nearby communities.