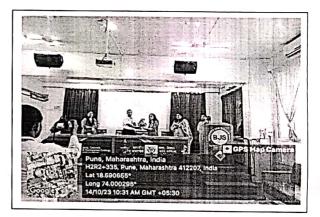

Bhartiya Jain Sanghatna's Arts, Commerce & Science college conducted two-day district level workshop on 'Gender equality and youth up-liftment' on Friday, 23rd and Saturday, 24th February 2024 in association with Savitribai Phule Pune University Pune National Service Scheme. This workshop was inaugurated on 23rd at 11 am by Hon. Dhanya Narayan, Trustee Rubicon Foundation, Pune; Hon'ble Sujata Satav, Director Draksha Rajni Mahila Manch; Hushing Manjiri; Senior Legal Expert and

Honorable Dr. Deepak Giri, Fortune Multi Specialty Hospital Wagholi. Dr. Rupali Gulalkari, coordinator of the workshop, prefaced the opening ceremony. The guests were welcomed by Dr. Sanjay Gaikwad, the principal of the college and guided the workshop from the post of President. A total of 237 registrations were made from different colleges from Pune district out of which 212 students were present

The first lecture in this workshop was of Mrs. Hushing Manjiri. She has discussed about Indian culture and gender equality. In the second lecture Dr. Deepak Giri have explained the importance of health for happy life. In the afternoon session Mrs. Vaishali Gaikwad Founder President Tirupati Balaji Foundation and Sakhi Bhramanthi Group Pune delivered a lecture on the issue of growing youngster.