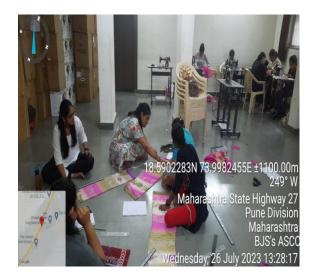

#### Committee : BJS Entrepreneurship Development Centre

٠

- 1. Activity Name /Title : Fashion Design/ Sewing Course (only for Females)
- 2. Day / Date / Venue : AY 2023-24
- No. of Beneficiaries

| Batch<br>No. | Duration of Course             | Students' | School              | Participants from the community | Total |
|--------------|--------------------------------|-----------|---------------------|---------------------------------|-------|
|              |                                | kin       | students or<br>kins |                                 |       |
| 1            | 22 Nov 2023 - 23 Dec<br>2023   | 06        | 23                  | 01                              | 30    |
| 2            | 03 Jan 2024 - 10-Feb<br>2024   | 03        | 14                  | 13                              | 30    |
| 3            | 13 Feb 2024 - 18 March<br>2024 | 02        | 24                  | 04                              | 30    |
| 4            | 20 March 2024 - 11 May<br>2024 | 01        | 20                  | 09                              | 30    |

6. Outcome of Activity : Around 120 females successfully completed 100 hours training of Fashion Design. Many of them started with their own small business from home.

7. Program Report : This course was organized by Bharatiya Jain Sanghatana'a Entrepreneurship Development Centre and sponsored by Mr. Ashok Singhvi. The trainer for the course was Ms. Manilaxmi K. D.. The students had hands-on training in the Laboratory established in the admin block at WERC. Each batch consisted of 30 students. The students were from the needy and poor families of students or from nearby communities.