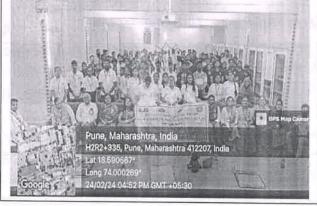

On Saturday, February 24, 2024, the Mrs. Smita Kulkarni, Vice President Maharishi Karve Stree Shikshan Sanstha have given talk on the topic of Youth and Women Empowerment. The second lecture was delivered by Mrs. Rahul Nalavde Member Fort Conservation Committee. He gave a lecture on Expected Youth from Chhatrapati Shivaji maharaj point of view. In the closing ceremony, the Chief Guest Hon'ble Smt. Bageshree Manthalkar, Member Management Council Savitribai Phule Pune University Pune was present. Dr. Bageshree Manthalkar Madam guided the students on this

occasion and the students expressed their thoughts about the workshop. The program was organized by Dr. Rupali Gulalkari and NNS program officers Dr. Swati Kolat and Prof. Chakradhar Shelake.

8. Budget and Actual Expenditure: (If Applicable)