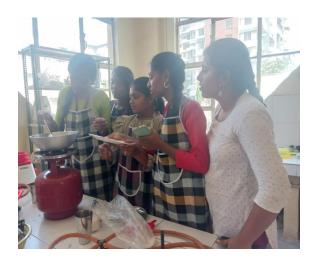

#### Committee : BJS Entrepreneurship Development Centre

٠

- 1. Activity Name /Title : Fashion Design/ Sewing Course (only for Females)
- 2. Day / Date / Venue : AY 2023-24
- No. of Beneficiaries

| Batch<br>No. | Duration of Course             | Students' | School              | Participants from the community | Total |
|--------------|--------------------------------|-----------|---------------------|---------------------------------|-------|
|              |                                | kin       | students or<br>kins |                                 |       |
| 1            | 22 Nov 2023 - 23 Dec<br>2023   | 06        | 23                  | 01                              | 30    |
| 2            | 03 Jan 2024 - 10-Feb<br>2024   | 03        | 14                  | 13                              | 30    |
| 3            | 13 Feb 2024 - 18 March<br>2024 | 02        | 24                  | 04                              | 30    |
| 4            | 20 March 2024 - 11 May<br>2024 | 01        | 20                  | 09                              | 30    |

4. Name of Organizers : BJS's Entrepreneurship Development Centre, coordinator Dr. Monika Jain

5. Objective of Activity : To facilitate Skills and entrepreneurship development among female students and females in the community.

6. Outcome of Activity : Around 120 females successfully completed 100 hours training of Fashion Design. Many of them started with their own small business from home.

7. Program Report : This course was organized by Bharatiya Jain Sanghatana'a Entrepreneurship Development Centre and sponsored by Mr. Ashok Singhvi. The trainer for the course was Ms. Manilaxmi K. D.. The students had hands-on training in the Laboratory established in the admin block at WERC. Each batch consisted of 30 students. The students were from the needy and poor families of students or from nearby communities.