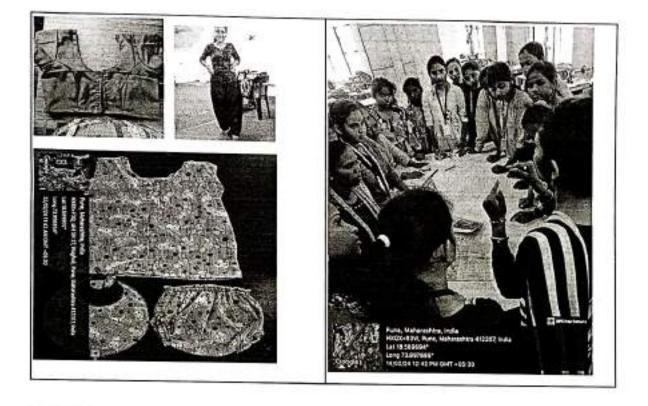

6. Outcome of Activity : Around 120 females successfully completed 100 hours training of Fashion Design. Many of them started with their own small business from home.

7. Program Report : This course was organized by Bharatiya Jain Sanghatana'a Entrepreneurship Development Centre and sponsored by Mr. Ashok Singhvi. The trainer for the course was Ms. Manilaxmi K. D.. The students had hands-on training in the Laboratory established in the admin block at WERC. Each batch consisted of 30 students. The students were from the needy and poor families of students or from nearby communities.