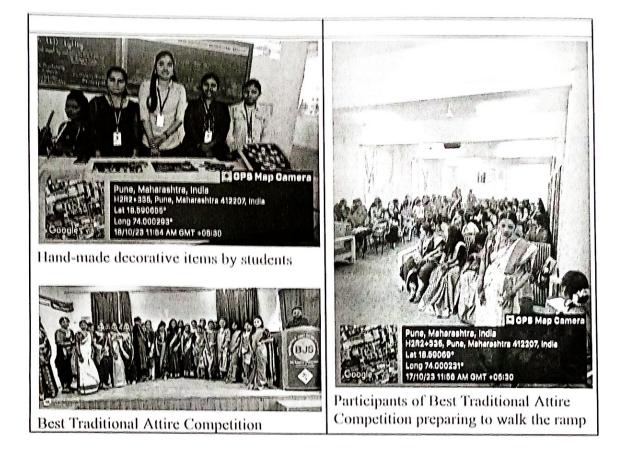

|  |  |
|--------------------------|----------------------------------------------------------------------------------------------------------------------------|----------|------------------------------------------------------------------------------------------------------------------------------------------------------------|--|--|
| 1000 -<br>for eash prize | Will be awarded during<br>Annual Day to<br>1. Pooja Dukale - 500/-<br>2. Sonali Dukale - 300/-<br>3. Nikita Lakade - 200/- | NA       | It was decided that the<br>certificates and cash prizes will<br>be given on Annual Day for<br>best participating students<br>during entire 'Navratri Week' |  |  |

9. Program Photos:







- Attachments: 1. IC sheet, Flyer on website 3. Students attendance 5. Photos with captions students/mests
- 2. Invitation / appreciation letter
- 4. Published News
- 6. Feedback about Activity received from

| 15. |  |
|-----|--|
|     |  |
|     |  |

| Bogia Dukale<br>Pooja Dukale<br>SYBA | Dr. Monika Jain                                                                                                 | Mr. C.G. Shelke