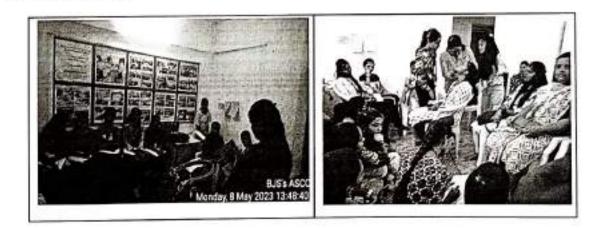

### 6. Program Report :

Many ex-students who had studied twenty-five years ago organized an exstudents Mahila Sneh Melawa in the college on 9th March 2024 to celebrate International Women's Day. Former student Dr. Sarika Bahirat said, Every woman has many artistic qualities hidden in her and today its manifestation is seen everywhere that is why she is leading in all fields. Senior social worker Mandatai said, the role of women is very important in every man's life and she plays four roles like daughter, sister, wife and mother.

The ex-students of BJS College, who rose high in political, social, cultural, administrative and sports fields, were honored. At that time, many students expressed their grief about how they faced the problems faced while studying. The girls enjoyed playing games in the entertainment program.

On the occasion of the program, Dr. Madhuri Deshmukh, Dr. S. V. Gaikwad, Dr. D. N. Patil was present. Proposer of the program Done by Dr. Bhushan Phadtare. Moderator Dr. Sahdev Chavan proposed the vote of thanks by Swati Pachundkar. Program planning Dr. Bhushan Phadtare, Dr. Manisha Bora, Dr. Ramesh Gaikwad, Dr. Sahdev Chavan, Dr. Jyoti Thorat, Prof. Hanumant Jagtap, Prof. Suvarna Patil, Mr. Girish Shah, Mr. Mhsku Shingade, Swati Pachundkar, Kusum Dubey, Mayur Bhujbal, Kunal Bendbhar, Ashish Shinde and Vinay Dhamdere did it.