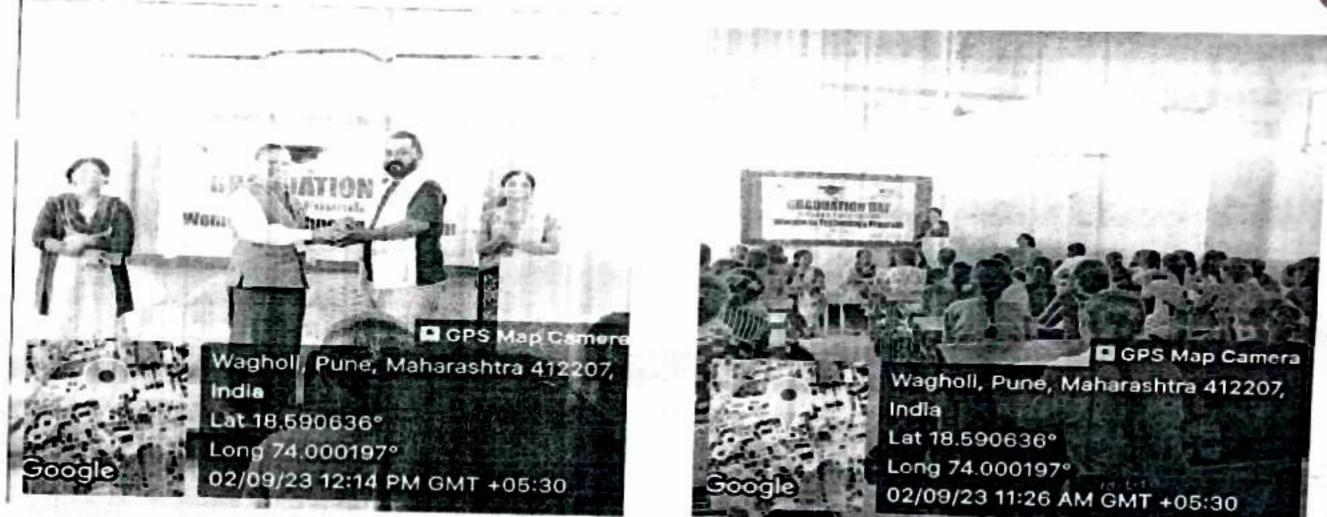

### **Programme Photos:**

### 6. Program Report :

Many ex-students who had studied twenty-five years ago organized an exstudents Mahila Sneh Melawa in the college on 9th March 2024 to celebrate International Women's Day. Former student Dr. Sarika Bahirat said, Every woman has many artistic qualities hidden in her and today its manifestation is seen everywhere that is why she is leading in all fields. Senior social worker Mandatai said, the role of women is very important in every man's life and she plays four roles like daughter, sister, wife and mother.

The ex-students of BJS College, who rose high in political, social, cultural, administrative and sports fields, were honored. At that time, many students expressed their grief about how they faced the problems faced while studying. The girls enjoyed playing games in the entertainment program.

On the occasion of the program, Dr. Madhuri Deshmukh, Dr. S. V. Gaikwad, Dr. D. N. Patil was present. Proposer of the program Done by Dr. Bhushan Phadtare. Moderator Dr. Sahdev Chavan proposed the vote of thanks by Swati Pachundkar. Program planning Dr. Bhushan Phadtare, Dr. Manisha Bora, Dr. Ramesh Gaikwad, Dr. Sahdev Chavan, Dr. Jyoti Thorat, Prof. Hanumant Jagtap, Prof. Suvarna Patil, Mr. Girish Shah, Mr. Mhsku Shingade, Swati Pachundkar, Kusum Dubey, Mayur Bhujbal, Kunal Bendbhar, Ashish Shinde and Vinay Dhamdere did it.