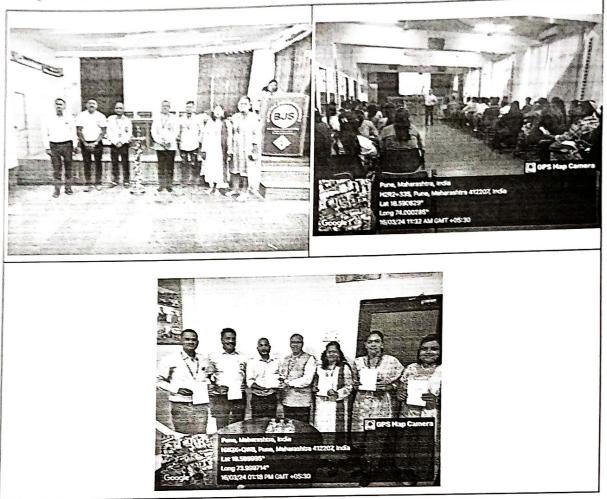

Bhartiya Jain Sanghatna's Arts, Commerce & Science college conducted two-day district level workshop on 'Gender equality and youth up-liftment' on Friday, 23rd and Saturday, 24th February 2024 in association with Savitribai Phule Pune University Pune National Service Scheme. This workshop was inaugurated on 23rd at 11 am by Hon. Dhanya Narayan, Trustee Rubicon Foundation, Pune; Hon'ble Sujata Satav, Director Draksha Rajni Mahila Manch; Hushing Manjiri; Senior Legal Expert and

Honorable Dr. Deepak Giri, Fortune Multi Specialty Hospital Wagholi. Dr. Rupali Gulalkari, coordinator of the workshop, prefaced the opening ceremony. The guests were welcomed by Dr. Sanjay Gaikwad, the principal of the college and guided the workshop from the post of President. A total of 237 registrations were made from different colleges from Pune district out of which 212 students were present

The first lecture in this workshop was of Mrs. Hushing Manjiri. She has discussed about Indian culture and gender equality. In the second lecture Dr. Deepak Giri have explained the importance of health for happy life. In the afternoon session Mrs. Vaishali Gaikwad Founder President Tirupati Balaji Foundation and Sakhi Bhramanthi Group Pune delivered a lecture on the issue of growing youngster.

On Saturday, February 24, 2024, the Mrs. Smita Kulkarni, Vice President Maharishi Karve Stree Shikshan Sanstha have given talk on the topic of Youth and Women Empowerment. The second lecture was delivered by Mrs. Rahul Nalavde Member Fort Conservation Committee. He gave a lecture on Expected Youth from Chhatrapati Shivaji maharaj point of view. In the closing ceremony, the Chief Guest Hon'ble Smt. Bageshree Manthalkar, Member Management Council Savitribai Phule Pune University Pune was present. Dr. Bageshree Manthalkar Madam guided the students on this

occasion and the students expressed their thoughts about the workshop. The program was organized by Dr. Rupali Gulalkari and NNS program officers Dr. Swati Kolat and Prof. Chakradhar Shelake.

8. Budget and Actual Expenditure: (If Applicable)

Program Photos:

abot Broke edhes 25/04/26 Student Teacher In-Coordinator IQAC Coordinator Principal Representative charge/HOD I/C Principal Bharatiya Jain Sanghatana's

Arts, Science & Commerce College Wagholi, Pune-412207.