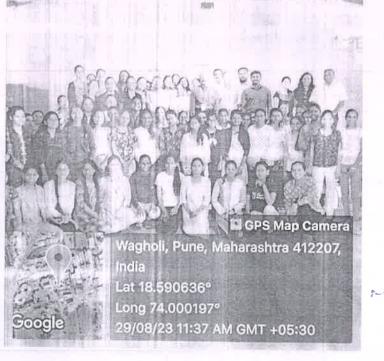

ent has celebrated national sports day on 29<sup>th</sup> August 2023 at BJS Gymkhana ground Wagholi, Pune. On this occasion fun games such as 'Limbu-chamcha, Sangeet-Khurchi' were organized by NSS department. In this program 21 ladies staff members and 36 girl volunteers have participated. Dr. Sanjay Gaikwad, Principal BJS ASCC has explained the importance of sports in life and Dr. Ramesh Gaikwad, head of sports department briefed about the life of Major Dhyan Chand, the Hockey Legend. All the staff members and students have actively participated in the program. The program was organized by NSS team, Dr. Swati Kolat, Prof. Chakradhar Shelake and Prof. Angat Sakhare.







GPS Map Camera Wagholi, Pune, Maharashtra 412207, India Lat 18.590636° Long 74.000197° 29/08/23 11:30 AM GMT +05:30



Dr. Swati Kolat

NSS Program officer राष्ट्रीय सेना मोलना यारतीर जैन संघटना यहाविद्यालय

Prof. Chakradhar Shelake

NSS Program officer बैन संघटना महाविद्यालय वायोली व

Dr. Sanjay Gaikwad

Principal

# Bharatiya Jain Sanghatana's Arts, Science and Commerce College Wagholi, Pune 412207

Department/Committe: National Service Scheme

Activity: National Sport's Day

Date: <u>29-08-23</u>

| Sr.No      | Student Name                      | Class          | Sign        |
|------------|-----------------------------------|----------------|-------------|
| 1.         | KUSUM Raghunath Bangar            | 5y. b.com      | Reus        |
| 2 .        | Varisha baburrao bhillare         | Sy.b.com       | brishd -    |
| <u>a</u> . | Shivoni Harrishchandrag Prajapali | S.Y.B.com      | Shivani     |
|