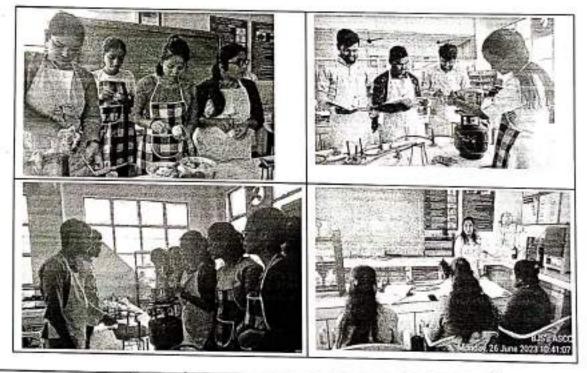

#### Committee : BJS Entrepreneurship Development Centre

٠

- 1. Activity Name /Title : Fashion Design/ Sewing Course (only for Females)
- 2. Day / Date / Venue : AY 2023-24
- No. of Beneficiaries

| Batch<br>No. | Duration of Course             | Students' | School              | Participants from the community | Total |
|--------------|--------------------------------|-----------|---------------------|---------------------------------|-------|
|              |                                | kin       | students or<br>kins |                                 |       |
| 1            | 22 Nov 2023 - 23 Dec<br>2023   | 06        | 23                  | 01                              | 30    |
| 2            | 03 Jan 2024 - 10-Feb<br>2024   | 03        | 14                  | 13                              | 30    |
| 3            | 13 Feb 2024 - 18 March<br>2024 | 02        | 24                  | 04                              | 30    |
| 4            | 20 March 2024 - 11 May<br>2024 | 01        | 20                  | 09                              | 30    |

4. Name of Organizers : BJS's Entrepreneurship Development Centre, coordinator Dr. Monika Jain

5. Objective of Activity : To facilitate Skills and entrepreneurship development among female students and females in the community.

6. Outcome of Activity : Around 120 females successfully completed 100 hours training of Fashion Design. Many of them started with their own small business from home.

7. Program Report : This course was organized by Bharatiya Jain Sanghatana'a Entrepreneurship Development Centre and sponsored by Mr. Ashok Singhvi. The trainer for the course was Ms. Manilaxmi K. D.. The students had hands-on training in the Laboratory established in the admin block at WERC. Each batch consisted of 30 students. The students were from the needy and poor families of students or from nearby communities.