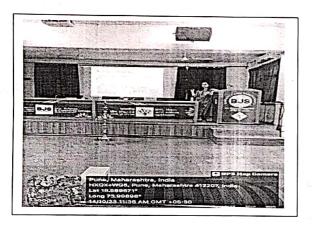

### **Conference For Women's Empowerment BY DHE**

Departmen of higher education and Savitribai Phule University together organized one day conference on Women's Empowerment dated Monday 23<sup>rd</sup> October 2023 .In this conference from BJS'S ASC College tatal 13 lady teachers were participated. The inauguration of conference was done by Hon Chandrakant dada Patil,,Higher education minister of Maharasra State And Hon. Vikaschandra Rastogi secretary Maharastra state. On this occasion Hon. Dr. Neelam Ghorae deputy speaker as a chief guest was present.

RAWalham Dr Rupali Gulalkari

.

**Co-ordinator** 

311200 Dr Sanjay Gaikwad I/C Principal B.J.S. A.S.C. College

Wagholi, Pune- 412207.

10121