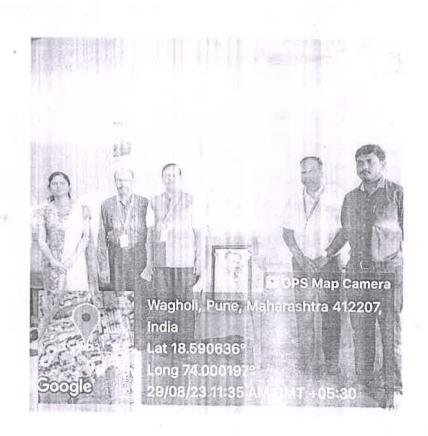

23

Bhartiya Jain Sanghtana's Arts, Science and Commerce College under National service scheme committee and Sports department has celebrated national sports day on 29<sup>th</sup> August 2023 at BJS Gymkhana ground Wagholi, Pune. On this occasion fun games such as 'Limbu-chamcha, Sangeet-Khurchi' were organized by NSS department. In this program 21 ladies staff members and 36 girl volunteers have participated. Dr. Sanjay Gaikwad, Principal BJS ASCC has explained the importance of sports in life and Dr. Ramesh Gaikwad, head of sports department briefed about the life of Major Dhyan Chand, the Hockey Legend. All the staff members and students have actively participated in the program. The program was organized by NSS team, Dr. Swati Kolat, Prof. Chakradhar Shelake and Prof. Angat Sakhare.







GPS Map Camera Wagholi, Pune, Maharashtra 412207, India Lat 18.590636° Long 74.000197° 29/08/23 11:30 AM GMT +05:30



Dr. Swati Kolat

NSS Program officer राष्ट्रीय सेना मोलना यारतीर जैन संघटना यहाविद्यालय

Prof. Chakradhar Shelake

NSS Program officer बैन संघटना महाविद्यालय वायोली व

Dr. Sanjay Gaikwad

Principal

# Bharatiya Jain Sanghatana's Arts, Science and Commerce College Wagholi, Pune 412207

Department/Committe: National Service Scheme

Activity: National Sport's Day

Date: <u>29-08-23</u>

| Sr.No      | Student Name                      | Class          | Sign        |
|------------|-----------------------------------|----------------|-------------|
| 1.         | KUSUM Raghunath Bangar            | 5y. b.com      | Reus        |
| 2 .        | Varisha baburrao bhillare