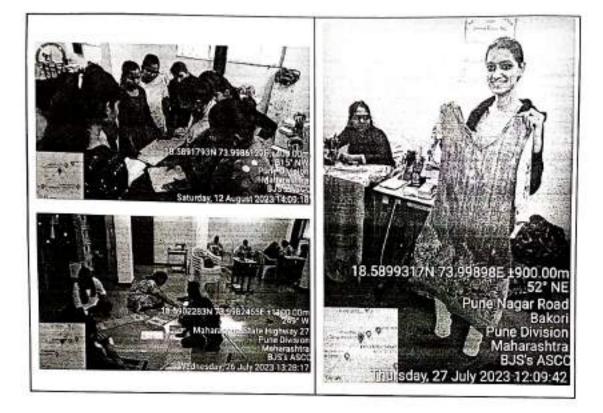

### 9. Program Photos:

Attachments: 1. List of registered students

Bharatiya Jain Sanghatana's Arts, Science & Commerce College Wagholi, Pune-412207.

WERC, Wagholi

#### Tailoring Training to Poor, Widow, Needy people Under BJS's Entrepreneurship Development Centre

List of participants enrolled for Batch 2 (03 January 2024 - 10-February 2024):

| S. No. | Name of participants              | Remarks |
|--------|-----------------------------------|---------|
| 1      | Rohini Bhausaheb Thombare         |         |
| 2      | Madhuri Samadhan Kashid           |         |
| 3      | Sarika Nilesh Bagrecha            |         |
| 4      | Shubhangi Amol Mane               |         |
| 5      | Tai Sambhaji bodkhe               |         |
| 6      | Sarika Bibhishan Sudrik           |         |
| 7      | Mache Shilpa Rajendra             |         |
| 8      | Jyoti Mahendra Sharma             |         |
| 9      | Rutuja Pandurang Gaikwad          |         |
| 10     | Gauri Machindra Waghole           |         |
| 11     | Manisha Santosh Sose              |         |
| 12     | Kirti Anant Joshi                 |         |
| 13     | Radha Ramesh Ghodke               | Hostel  |
| 14     | Jyoti Ganesh Shelke               | Hostel  |
| 15     | Anita Sidaraya Edake              |         |
| 16     | Rukmin Ravji Toge                 |         |
| 17     | Bhargavi Bramhadatta Chandankhede |         |
| 18     | Sayali Ramchandra Bhandari        |         |
| 19     | Manisha Anil Darekar              |         |
| 20     | Shilp Gauravkumar Lokhande        |         |
| 21     | Reshma Sachin Sawant              |         |
| 22     | Sangita Balaji Jadhav             | Hostel  |
| 23     | Pampa Patar                       |         |
| 24     | Ashwini Yuuvraj Wagh              |         |
| 25     | Mili Maharana                     |         |
| 26     | Rupali Sandeep Mahajan            |         |
| 27     | Kaushalya Arjun Birayas           |         |
| 28     | Dimple J. Sirvi                   |         |
| 29     | Anuradha Maurya                   |         |
| 30     | Kalpana Devsingh Rathod           |         |