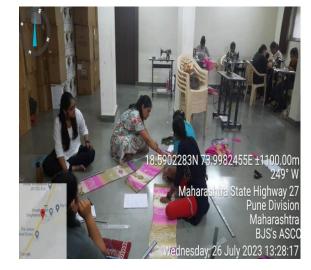

#### Committee : BJS Entrepreneurship Development Centre

٠

- 1. Activity Name /Title : Fashion Design/ Sewing Course (only for Females)
- 2. Day / Date / Venue : AY 2023-24
- No. of Beneficiaries

| Batch<br>No. | Duration of Course             | Students' | School              | Participants from the community | Total |
|--------------|--------------------------------|-----------|---------------------|---------------------------------|-------|
|              |                                | kin       | students or<br>kins |                                 |       |
| 1            | 22 Nov 2023 - 23 Dec<br>2023   | 06        | 23                  | 01                              | 30    |
| 2            | 03 Jan 2024 - 10-Feb<br>2024   | 03        | 14                  | 13                              | 30    |
| 3            | 13 Feb 2024 - 18 March<br>2024 | 02        | 24                  | 04                              | 30    |
| 4            | 20 March 2024 - 11 May<br>2024 | 01        | 20                  | 09                              | 30    |

6. Outcome of Activity : Around 120 females successfully completed 100 hours training of Fashion Design. Many of them started with their own small business from home.

7. Program Report : This course was organized by Bharatiya Jain Sanghatana'a Entrepreneurship Development Centre and sponsored by Mr. Ashok Singhvi. The trainer for the course was Ms. Manilaxmi K. D.. The students had hands-on training in the Laboratory established in the admin block at WERC. Each batch consisted of 30 students. The students were from the needy and poor families of students or from nearby communities.