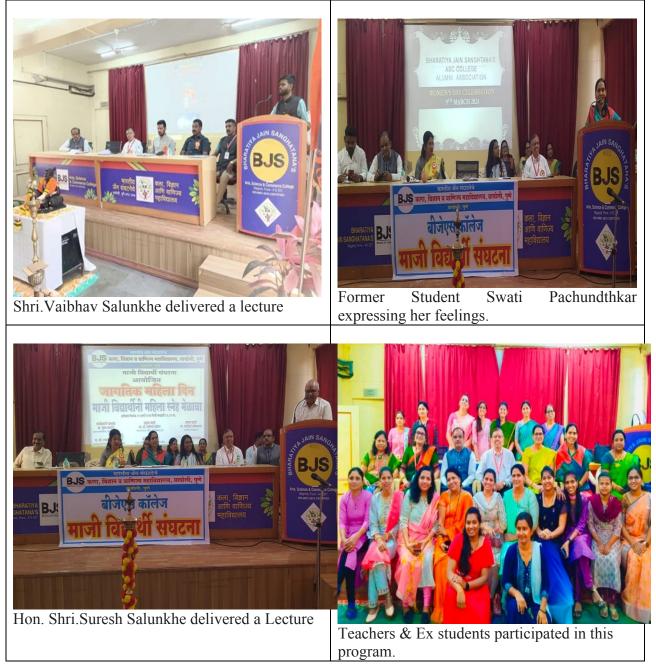

### 6. Program Report :

Many ex-students who had studied twenty-five years ago organized an exstudents Mahila Sneh Melawa in the college on 9th March 2024 to celebrate International Women's Day. Former student Dr. Sarika Bahirat said, Every woman has many artistic qualities hidden in her and today its manifestation is seen everywhere that is why she is leading in all fields. Senior social worker Mandatai said, the role of women is very important in every man's life and she plays four roles like daughter, sister, wife and mother.

The ex-students of BJS College, who rose high in political, social, cultural, administrative and sports fields, were honored. At that time, many students expressed their grief about how they faced the problems faced while studying. The girls enjoyed playing games in the entertainment program.

On the occasion of the program, Dr. Madhuri Deshmukh, Dr. S. V. Gaikwad, Dr. D. N. Patil was present. Proposer of the program Done by Dr. Bhushan Phadtare. Moderator Dr. Sahdev Chavan proposed the vote of thanks by Swati Pachundkar. Program planning Dr. Bhushan Phadtare, Dr. Manisha Bora, Dr. Ramesh Gaikwad, Dr. Sahdev Chavan, Dr. Jyoti Thorat, Prof. Hanumant Jagtap, Prof. Suvarna Patil, Mr. Girish Shah, Mr. Mhsku Shingade, Swati Pachundkar, Kusum Dubey, Mayur Bhujbal, Kunal Bendbhar, Ashish Shinde and Vinay Dhamdere did it.