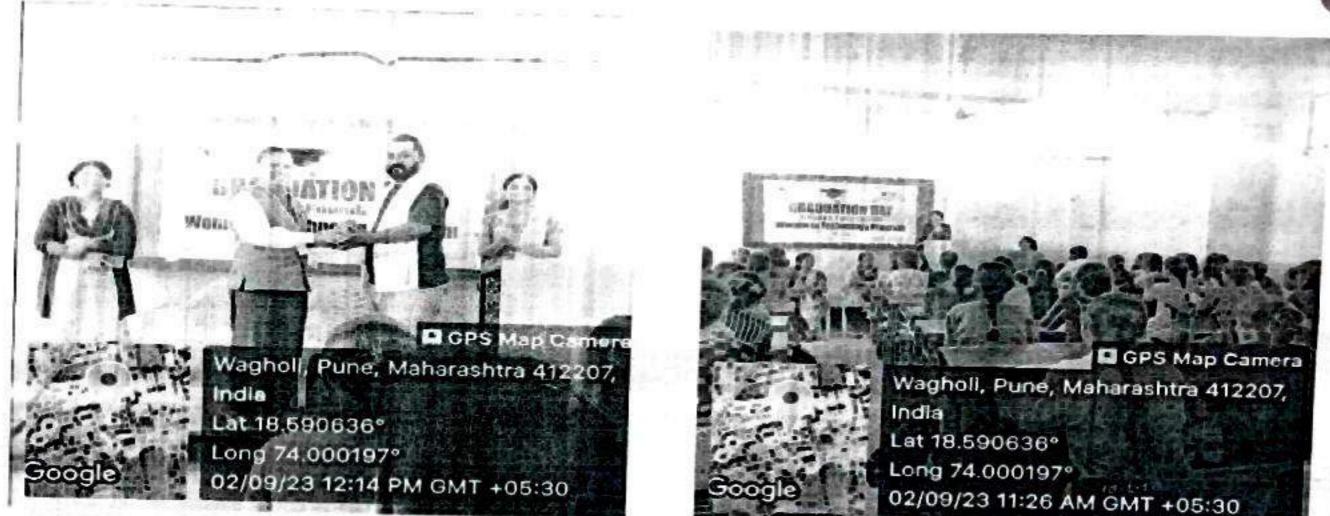

## Program Activity Report (2023-2024) Committee : BJS College Alumni Association

Activity Name / Title : International Women's Day 2024 Programme

Maji Vidyarthini Mahila Sneha Melava

- Day / Date / : 9<sup>th</sup> March 2024
- Venue : BJS's ASC College, Wagholi, Pune.

### 4. Objective of Activity:

- 1. Celebrating International Women's Day.
- 2. Celebrating alumna who has done well on International Women's

Day.

### 5. Outcome of Activity :

1. Understand the importance of International Women's Day.

2. Alumni of BJS College who have done good work in political, social, cultural, administrative and sports fields were honored.

The ex-students of BJS College, who rose high in political, social, cultural, administrative and sports fields, were honored. At that time, many students expressed their grief about how they faced the problems faced while studying. The girls enjoyed playing games in the entertainment program.