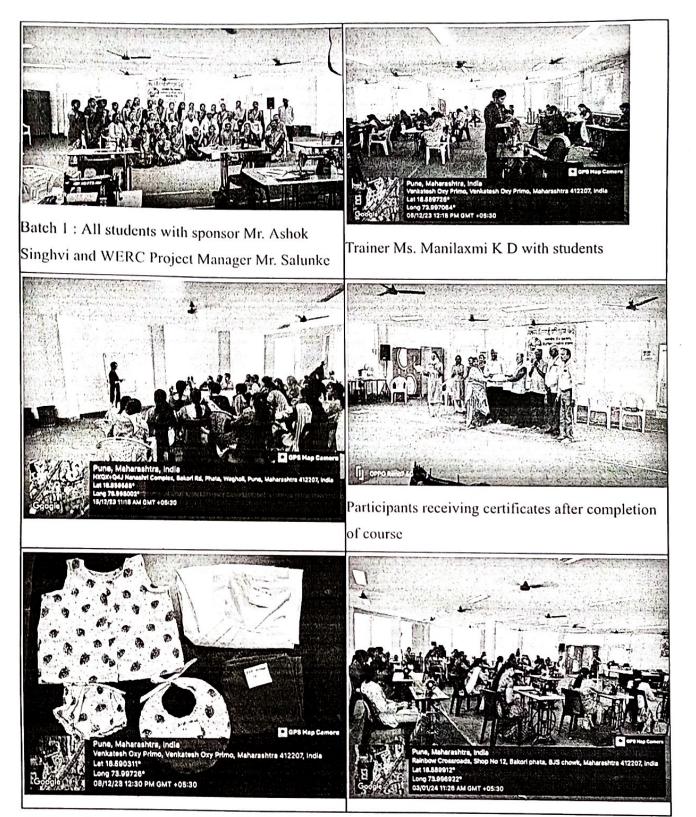

#### Committee : BJS Entrepreneurship Development Centre

٠

- 1. Activity Name /Title : Fashion Design/ Sewing Course (only for Females)
- 2. Day / Date / Venue : AY 2023-24
- No. of Beneficiaries

| Batch<br>No. | Duration of Course             | Students' | School              | Participants from the community | Total |
|--------------|--------------------------------|-----------|---------------------|---------------------------------|-------|
|              |                                | kin       | students or<br>kins |                                 |       |
| 1            | 22 Nov 2023 - 23 Dec<br>2023   | 06        | 23                  | 01                              | 30    |
| 2            | 03 Jan 2024 - 10-Feb<br>2024   | 03        | 14                  | 13                              | 30    |
| 3            | 13 Feb 2024 - 18 March<br>2024 | 02        | 24                  | 04                              | 30    |
| 4            | 20 March 2024 - 11 May<br>2024 | 01        | 20                  | 09                              | 30    |

6. Outcome of Activity : Around 120 females successfully completed 100 hours training of Fashion Design. Many of them started with their own small business from home.

7. Program Report : This course was organized by Bharatiya Jain Sanghatana'a Entrepreneurship Development Centre and sponsored by Mr. Ashok Singhvi. The trainer for the course was Ms. Manilaxmi K. D.. The students had hands-on training in the Laboratory established in the admin block at WERC. Each batch consisted of 30 students. The students were from the needy and poor families of students or from nearby communities.

### 9. Program Photos:

Attachments: 1. List of registered students

Bharatiya Jain Sanghatana's Arts, Science & Commerce College Wagholi, Pune-412207.

WERC, Wagholi