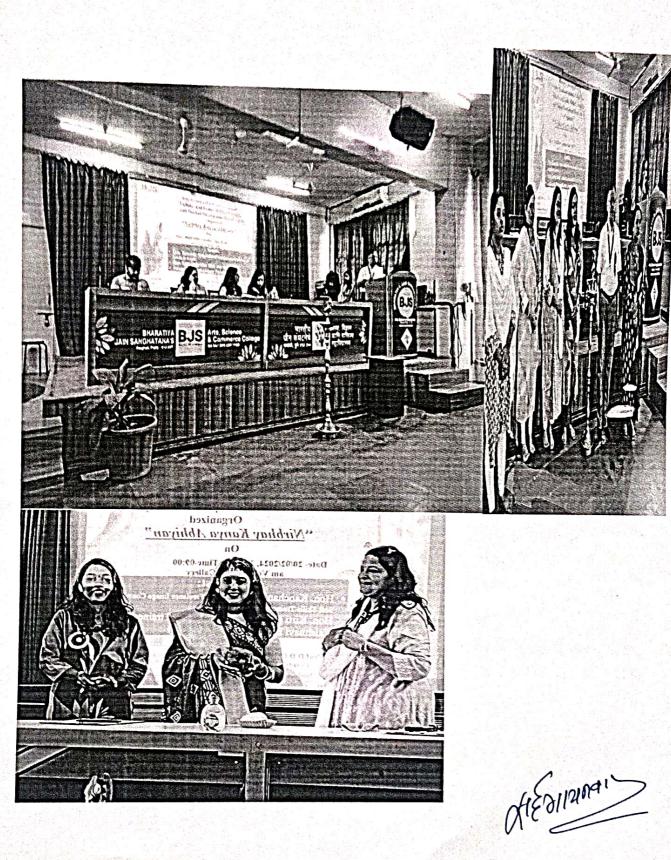

#### **Committee/ Department** : National service Scheme

Date:- 25-02-2024

1. Activity Name /Title 2.

: Gender equity workshop

Day / Date / Venue 3.

| : 23-02-2024 & 24-02-2024 | ł |
|---------------------------|---|
|---------------------------|---|

Bhartiya Jain Sanghatna's Arts, Commerce & Science college conducted two-day district level workshop on 'Gender equality and youth up-liftment' on Friday, 23rd and Saturday, 24th February 2024 in association with Savitribai Phule Pune University Pune National Service Scheme. This workshop was inaugurated on 23rd at 11 am by Hon. Dhanya Narayan, Trustee Rubicon Foundation, Pune; Hon'ble Sujata Satav, Director Draksha Rajni Mahila Manch; Hushing Manjiri; Senior Legal Expert and

Honorable Dr. Deepak Giri, Fortune Multi Specialty Hospital Wagholi. Dr. Rupali Gulalkari, coordinator of the workshop, prefaced the opening ceremony. The guests were welcomed by Dr. Sanjay Gaikwad, the principal of the college and guided the workshop from the post of President. A total of 237 registrations were made from different colleges from Pune district out of which 212 students were present

The first lecture in this workshop was of Mrs. Hushing Manjiri. She has discussed about Indian culture and gender equality. In the second lecture Dr. Deepak Giri have explained the importance of health for happy life. In the afternoon session Mrs. Vaishali Gaikwad Founder President Tirupati Balaji Foundation and Sakhi Bhramanthi Group Pune delivered a lecture on the issue of growing youngster.

On Saturday, February 24, 2024, the Mrs. Smita Kulkarni, Vice President Maharishi Karve Stree Shikshan Sanstha have given talk on the topic of Youth and Women Empowerment. The second lecture was delivered by Mrs. Rahul Nalavde Member Fort Conservation Committee. He gave a lecture on Expected Youth from Chhatrapati Shivaji maharaj point of view. In the closing ceremony, the Chief Guest Hon'ble Smt. Bageshree Manthalkar, Member Management Council Savitribai Phule Pune University Pune was present. Dr. Bageshree Manthalkar Madam guided the students on this

occasion and the students expressed their thoughts about the workshop. The program was organized by Dr. Rupali Gulalkari and NNS program officers Dr. Swati Kolat and Prof. Chakradhar Shelake.

8. Budget and Actual Expenditure: (If Applicable)