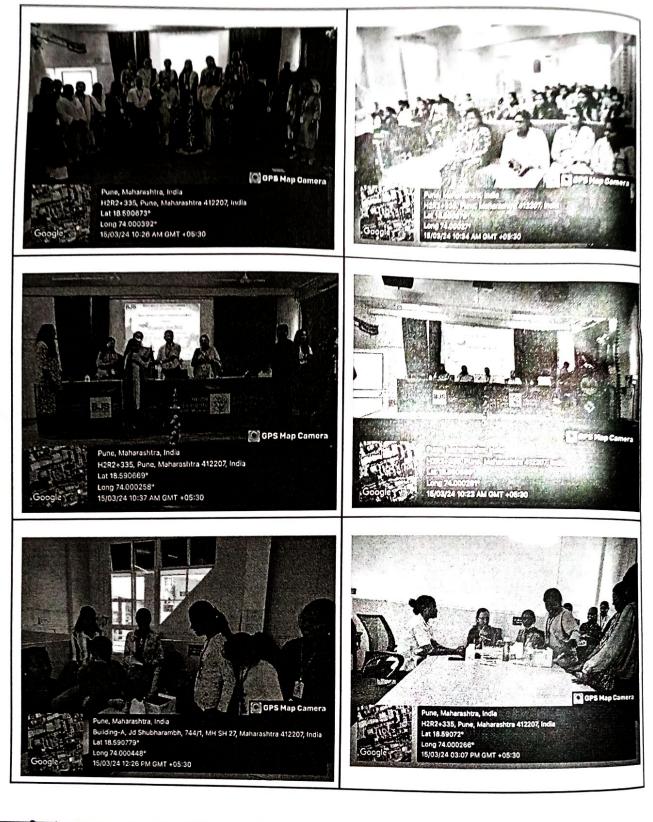

Bhartiya Jain Sanghatna's Arts, Commerce & Science college conducted two-day district level workshop on 'Gender equality and youth up-liftment' on Friday, 23rd and Saturday, 24th February 2024 in association with Savitribai Phule Pune University Pune National Service Scheme. This workshop was inaugurated on 23rd at 11 am by Hon. Dhanya Narayan, Trustee Rubicon Foundation, Pune; Hon'ble Sujata Satav, Director Draksha Rajni Mahila Manch; Hushing Manjiri; Senior Legal Expert and

Honorable Dr. Deepak Giri, Fortune Multi Specialty Hospital Wagholi. Dr. Rupali Gulalkari, coordinator of the workshop, prefaced the opening ceremony. The guests were welcomed by Dr. Sanjay Gaikwad, the principal of the college and guided the workshop from the post of President. A total of 237 registrations were made from different colleges from Pune district out of which 212 students were present

The first lecture in this workshop was of Mrs. Hushing Manjiri. She has discussed about Indian culture and gender equality. In the second lecture Dr. Deepak Giri have explained the importance of health for happy life. In the afternoon session Mrs. Vaishali Gaikwad Founder President Tirupati Balaji Foundation and Sakhi Bhramanthi Group Pune delivered a lecture on the issue of growing youngster.

On Saturday, February 24, 2024, the Mrs. Smita Kulkarni, Vice President Maharishi Karve Stree Shikshan Sanstha have given talk on the topic of Youth and Women Empowerment. The second lecture was delivered by Mrs. Rahul Nalavde Member Fort Conservation Committee. He gave a lecture on Expected Youth from Chhatrapati Shivaji maharaj point of view. In the closing ceremony, the Chief Guest Hon'ble Smt. Bageshree Manthalkar, Member Management Council Savitribai Phule Pune University Pune was present. Dr. Bageshree Manthalkar Madam guided the students on this

occasion and the students expressed their thoughts about the workshop. The program was organized by Dr. Rupali Gulalkari and NNS program officers Dr. Swati Kolat and Prof. Chakradhar Shelake.

8. Budget and Actual Expenditure: (If Applicable)

Program Photos:

abot Broke edhes 25/04/26 Student Teacher In-Coordinator IQAC Coordinator Principal Representative charge/HOD I/C Principal Bharatiya Jain Sanghatana's

Arts, Science & Commerce College Wagholi, Pune-412207.