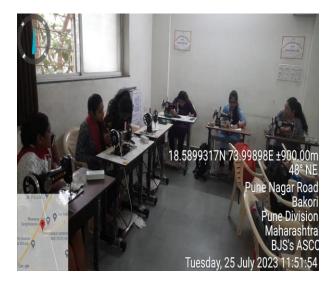

#### Committee : BJS Entrepreneurship Development Centre

٠

- 1. Activity Name /Title : Fashion Design/ Sewing Course (only for Females)
- 2. Day / Date / Venue : AY 2023-24
- No. of Beneficiaries

| Batch<br>No. | Duration of Course             | Students' | School              | Participants from the community | Total |
|--------------|--------------------------------|-----------|---------------------|---------------------------------|-------|
|              |                                | kin       | students or<br>kins |                                 |       |
| 1            | 22 Nov 2023 - 23 Dec<br>2023   | 06        | 23                  | 01                              | 30    |
| 2            | 03 Jan 2024 - 10-Feb<br>2024   | 03        | 14                  | 13                              | 30    |
| 3            | 13 Feb 2024 - 18 March<br>2024 | 02        | 24                  | 04                              | 30    |
| 4            | 20 March 2024 - 11 May<br>2024 | 01        | 20                  | 09                              | 30    |

6. Outcome of Activity : Around 120 females successfully completed 100 hours training of Fashion Design. Many of them started with their own small business from home.

7. Program Report : This course was organized by Bharatiya Jain Sanghatana'a Entrepreneurship Development Centre and sponsored by Mr. Ashok Singhvi. The trainer for the course was Ms. Manilaxmi K. D.. The students had hands-on training in the Laboratory established in the admin block at WERC. Each batch consisted of 30 students. The students were from the needy and poor families of students or from nearby communities.