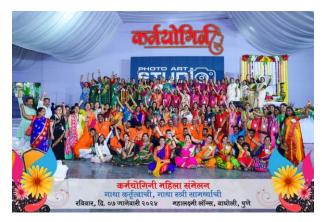

### स्वराज्य राष्ट्र मतावेष

### माजी विद्यार्थी संघटनेद्वारे बीजेएस कॉलेजमध्ये महिला स्नेह मेळावा उत्साहात संपन्न

कोरेगाव भिमा – वाघोली (ता.शिरूर) येथे पंचवीस वर्षांपूर्वी शिक्षण घेतलेल्या अनेक माजी विद्यार्थिनींनी जागतिक महिला दिनाचे औचित्य साधत कॉलेजमध्ये माजी विद्यार्थिनी महिला स्नेह मेळावा आयोजित करण्यात आला होता.

मेळाव्याच्या उद्घाटन प्रसंगी माजी विद्यार्थिनी डॉ. सारिका बहिरट म्हणाल्या, प्रत्येक स्त्रीमध्ये अनेक कला गुण दडलेले असून आज त्याचे प्रकटीकरण होताना सर्वत्र दिसत आहे म्हणूनच त्या सर्व क्षेत्रात आघाडीवर आहेत. तर ज्येष्ठ समाजसेविका मंदाताई यांनी, प्रत्येक पुरुषाच्या जीवनात स्त्रियांची भूमिका अत्यंत महत्त्वाची असून ती मुलगी, बहीण, पत्नी व आई अशी चतुरंग भूमिका निभावित असते.

दिनांक १० मार्च २०२४

राजकीय, सामाजिक, सांस्कृतिक, प्रशासकीय व खेळ अशा विविध क्षेत्रात उंच भरारी घेणाऱ्या बीजेएस कॉलेजच्या माजी विद्यार्थिनींचा सन्मान केला. त्यावेळी शिक्षण घेत असताना येणाऱ्या समस्यांना कशा पद्धतीने तोंड देत शिक्षण घेतले त्याबद्दलची व्यथा अनेक विद्यार्थीनींनी मनोगतनातून उलगडून दाखविली.

मनोरंजन कार्यक्रमातील खेळ खेळत मुलींनी आनंद घेतला.कार्यक्रमाच्या प्रसंगी डॉ. माधुरी देशमुख, डॉ. एस. व्ही. गायकवाड, डॉ. डी. एन. पाटील उपस्थित होते. कार्यक्रमाचे प्रस्ताविक डॉ. भूषण फडतरे यांनी केले. सूत्रसंचालन डॉ. सहदेव चव्हाण यांनी तर आभार स्वाती पाचुंदकर यांनी मांडले. कार्यक्रमाचे नियोजन डॉ. भूषण फडतरे, डॉ. मनीषा बोरा, डॉ. रमेश गायकवाड, डॉ. ज्योती थोरात, प्रा. हनुमंत जगताप, प्रा. सुवर्णा पाटील, गिरीश शहा, म्हस्कू शिंगाडे, कुसुम दुबे, मयूर भुजबळ, कुणाल बेंडभर, आशिष शिंदे व विनय ढमढेरे यांनी केले.