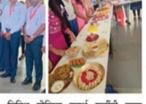

Dnyaneshwari Lokhande (TY.BBA (CA)

On the occasion of the poster competition, 10<sup>th</sup> research students and their mentors from the famous Kalina University in Germany visited the Bharadhana Poster competition. Hearing the information about the Millets, he praised India. An inter-college cooking competition was also organized. Which was inaugurated by the Principal of the College Dr. Sanjay Gaikwad, Prof. Santosh Bhandari, Dr. Ramesh Gaikwad. 70<sup>th</sup> students of the college participated in this competition. Sorghum, Bajri, Ragini, Barley, Varai, Amaranth, Rala, Sava, Millet and Kutki are coarse grains. Sorghum Ambeel, Korochi Khichdi, Millet Cuts, Varli Vada, Savya Vade, Rala Cutlet, Amaranth Kheer, Chilled Copy of Nachani, Millet Mutkula, Millet Cuts, Thalipeeth, Dhapate, Papdya, Dhirda, Chakali, Ghavan, Kheer, Soup, Shave, Paratha, various nutritious foods like Bread, Amti, Rice, ets. were prepared and 105 Students participated in the Inter College Millets cooking competition and prepared 137 dishes.

Participating Students and teachers during Cooking competition

Participating Student in cooking competition