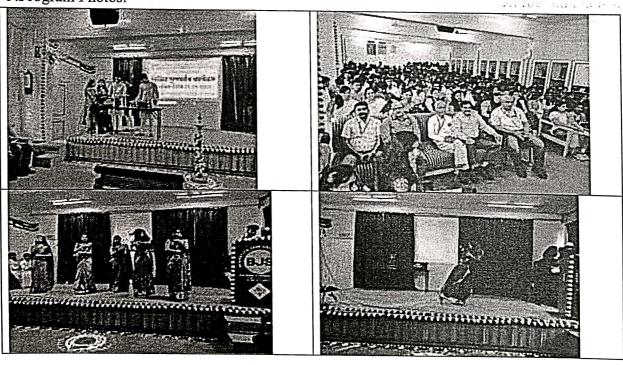

### **Program Photos:**

International Millet Year 2023' celebration Dr. Rupesh Deshmuk, Principal Dr. Sanjay Gaikwad at the inauguration of the Millet Weak 2023

Inter College Poster competition was inaugurated by Hon. Mr. Suresh Salunkhe ( Project Manager, WERC).

Participating Students and teachers during Cooking competition

Participating Student in cooking competition