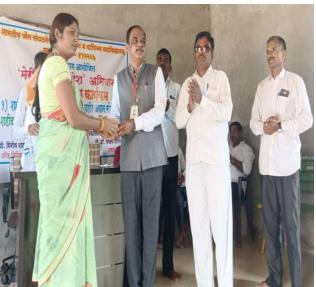

### **Program Photos:**

International Millet Year 2023' celebration Dr. Rupesh Deshmuk, Principal Dr. Sanjay Gaikwad at the inauguration of the Millet Weak 2023

Inter College Poster competition was inaugurated by Hon. Mr. Suresh Salunkhe ( Project Manager, WERC).