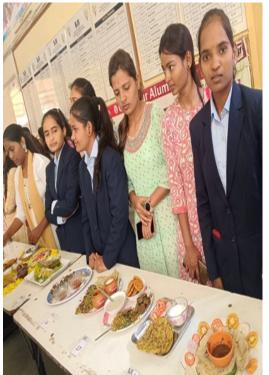

Dnyaneshwari Lokhande (TY.BBA (CA)

On the occasion of the poster competition, 10<sup>th</sup> research students and their mentors from the famous Kalina University in Germany visited the Bharadhana Poster competition. Hearing the information about the Millets, he praised India. An inter-college cooking competition was also organized. Which was inaugurated by the Principal of the College Dr. Sanjay Gaikwad, Prof. Santosh Bhandari, Dr. Ramesh Gaikwad. 70<sup>th</sup> students of the college participated in this competition. Sorghum, Bajri, Ragini, Barley, Varai, Amaranth, Rala, Sava, Millet and Kutki are coarse grains. Sorghum Ambeel, Korochi Khichdi, Millet Cuts, Varli Vada, Savya Vade, Rala Cutlet, Amaranth Kheer, Chilled Copy of Nachani, Millet Mutkula, Millet Cuts, Thalipeeth, Dhapate, Papdya, Dhirda, Chakali, Ghavan, Kheer, Soup, Shave, Paratha, various nutritious foods like Bread, Amti, Rice, ets. were prepared and 105 Students participated in the Inter College Millets cooking competition and prepared 137 dishes.

Participating Students and teachers during Cooking competition

Participating Student in cooking competition