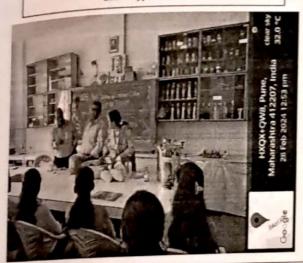

### **Program Photos:**

International Millet Year 2023' celebration Dr. Rupesh Deshmuk, Principal Dr. Sanjay Gaikwad at the inauguration of the Millet Weak 2023

Inter College Poster competition was inaugurated by Hon. Mr. Suresh Salunkhe ( Project Manager, WERC).

Participating Students and teachers during Cooking competition

Participating Student in cooking competition