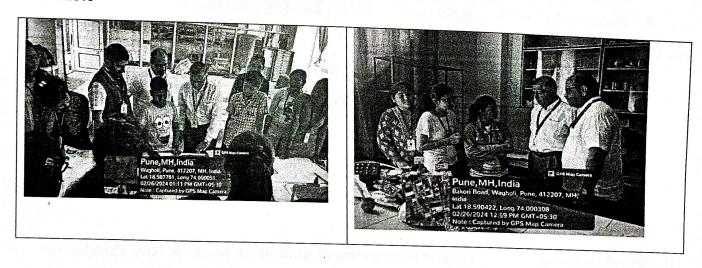

### **Program Photos:**

International Millet Year 2023' celebration Dr. Rupesh Deshmuk, Principal Dr. Sanjay Gaikwad at the inauguration of the Millet Weak 2023

Inter College Poster competition was inaugurated by Hon. Mr. Suresh Salunkhe ( Project Manager, WERC).

Participating Students and teachers during Cooking competition

Participating Student in cooking competition