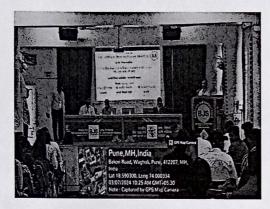

### **Program Photos:**

International Millet Year 2023' celebration Dr. Rupesh Deshmuk, Principal Dr. Sanjay Gaikwad at the inauguration of the Millet Weak 2023

Inter College Poster competition was inaugurated by Hon. Mr. Suresh Salunkhe ( Project Manager, WERC).

Participating Students and teachers during Cooking competition

Participating Student in cooking competition