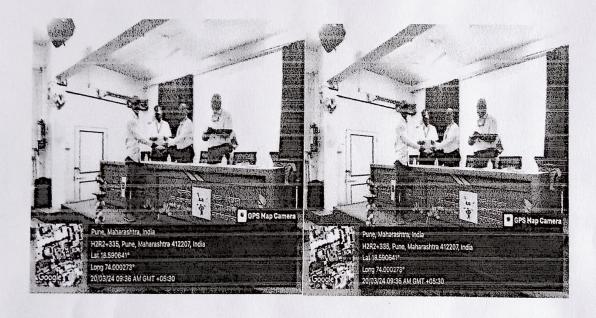

### **Program Photos:**

International Millet Year 2023' celebration Dr. Rupesh Deshmuk, Principal Dr. Sanjay Gaikwad at the inauguration of the Millet Weak 2023

Inter College Poster competition was inaugurated by Hon. Mr. Suresh Salunkhe ( Project Manager, WERC).