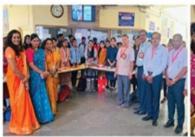

### **6. Program Report** :

"Millet Weak" was organized from 07/09/2023 to 14/09/2023 on the occasion of International Millet Year 2023' and Savitribai Phule Pune Universitys Amrit Mahotsav Year. The event was inaugurated by Dr. Rupesh Deshmukh, Scientist from the Central University of Haryana. During this week, activities like pulse awareness, poster competition, pulse cooking workshop, cooking competition were, etc. conducted.

### **Program Photos:**

International Millet Year 2023' celebration Dr. Rupesh Deshmuk, Principal Dr. Sanjay Gaikwad at the inauguration of the Millet Weak 2023

Inter College Poster competition was inaugurated by Hon. Mr. Suresh Salunkhe ( Project Manager, WERC).