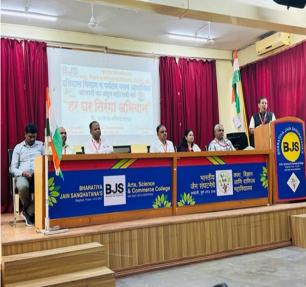

### **6. Program Report** :

"Millet Weak" was organized from 07/09/2023 to 14/09/2023 on the occasion of International Millet Year 2023' and Savitribai Phule Pune Universitys Amrit Mahotsav Year. The event was inaugurated by Dr. Rupesh Deshmukh, Scientist from the Central University of Haryana. During this week, activities like pulse awareness, poster competition, pulse cooking workshop, cooking competition were, etc. conducted.

### **Program Photos:**

International Millet Year 2023' celebration Dr. Rupesh Deshmuk, Principal Dr. Sanjay Gaikwad at the inauguration of the Millet Weak 2023

Inter College Poster competition was inaugurated by Hon. Mr. Suresh Salunkhe ( Project Manager, WERC).