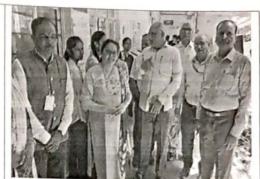

### **Program Photos:**

International Millet Year 2023' celebration Dr. Rupesh Deshmuk, Principal Dr. Sanjay Gaikwad at the inauguration of the Millet Weak 2023

Inter College Poster competition was inaugurated by Hon. Mr. Suresh Salunkhe ( Project Manager, WERC).