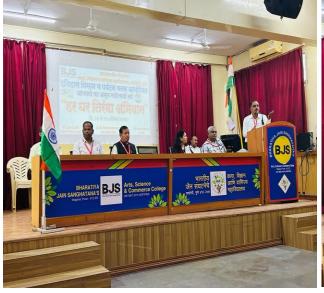

### **6. Program Report** :

"Millet Weak" was organized from 07/09/2023 to 14/09/2023 on the occasion of International Millet Year 2023' and Savitribai Phule Pune Universitys Amrit Mahotsav Year. The event was inaugurated by Dr. Rupesh Deshmukh, Scientist from the Central University of Haryana. During this week, activities like pulse awareness, poster competition, pulse cooking workshop, cooking competition were, etc. conducted.

### **Program Photos:**

International Millet Year 2023' celebration Dr. Rupesh Deshmuk, Principal Dr. Sanjay Gaikwad at the inauguration of the Millet Weak 2023

Inter College Poster competition was inaugurated by Hon. Mr. Suresh Salunkhe ( Project Manager, WERC).