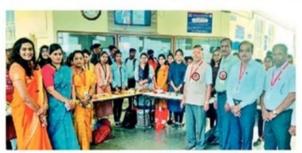

Inter College Poster competition was inaugurated by Hon. Mr. Suresh Salunkhe (Project Manager, WERC). Total 50<sup>th</sup> students participated in the Poster competition based on the idea of Millets and its utility. Mr. Pandurang Pawar worked as the examiner of this competition. Amrita Anghare madam supervised the work.

### **Program Photos:**

International Millet Year 2023' celebration Dr. Rupesh Deshmuk, Principal Dr. Sanjay Gaikwad at the inauguration of the Millet Weak 2023

Inter College Poster competition was inaugurated by Hon. Mr. Suresh Salunkhe ( Project Manager, WERC).