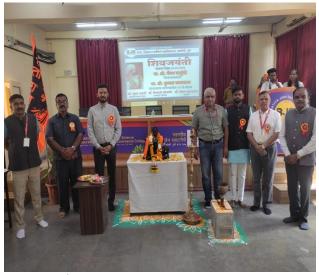

### **Program Photos:**

International Millet Year 2023' celebration Dr. Rupesh Deshmuk, Principal Dr. Sanjay Gaikwad at the inauguration of the Millet Weak 2023

Inter College Poster competition was inaugurated by Hon. Mr. Suresh Salunkhe ( Project Manager, WERC).