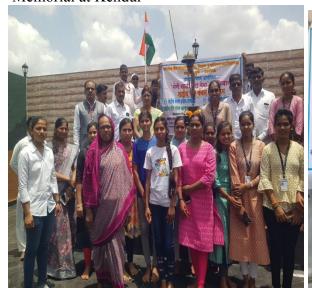

### **Program Photos:**

International Millet Year 2023' celebration Dr. Rupesh Deshmuk, Principal Dr. Sanjay Gaikwad at the inauguration of the Millet Weak 2023

Inter College Poster competition was inaugurated by Hon. Mr. Suresh Salunkhe ( Project Manager, WERC).