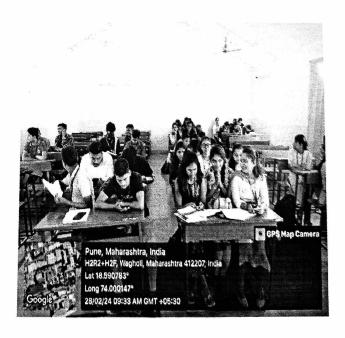

### **Program Photos:**

International Millet Year 2023' celebration Dr. Rupesh Deshmuk, Principal Dr. Sanjay Gaikwad at the inauguration of the Millet Weak 2023

Inter College Poster competition was inaugurated by Hon. Mr. Suresh Salunkhe ( Project Manager, WERC).

Participating Students and teachers during Cooking competition

Participating Student in cooking competition