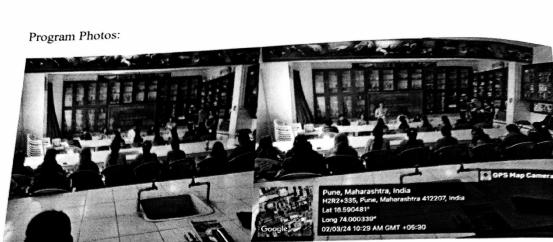

#### 7. Program Details

Zoology Department of B.J.S'S ASC College, Wagholi, Pune has organized one day workshop on Vermiculture. As per the practical syllabus of F.Y.B.Sc., Vermiculture practical is mandatory. A total of 46 FYBSC & S.Y.BSc students had participated in the study tour on 2 March 2024 at 10:00 am in the morning.

:

Dr. Ashok Kadlag, Principal Scientist, Farm Development and Management shared the knowledge about organic farming, importance of earthworms, Vermiculture technology and significances of vermicomposting. He demonstrated Vermiculture procedures and solved all the queries of the students.

#### 7. Program Details

1

Zoology Department of B.J.S'S ASC College, Wagholi, Pune has organized one day workshop on Vermiculture. As per the practical syllabus of F.Y.B.Sc., Vermiculture practical is mandatory. A total of 46 FYBSC & S.Y.BSc students had participated in the study tour on 2 March 2024 at 10:00 am in the morning.

Dr. Ashok Kadlag, Principal Scientist, Farm Development and Management shared the knowledge about organic farming, importance of earthworms, Vermiculture technology and significances of vermicomposting. He demonstrated Vermiculture procedures and solved all the queries of the students.