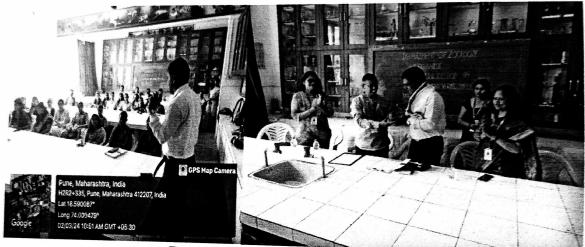

:

Dr. Ashok Kadlag, Principal Scientist, Farm Development and Management shared the knowledge about organic farming, importance of earthworms, Vermiculture technology and significances of vermicomposting. He demonstrated Vermiculture procedures and solved all the queries of the students.

Dr. Ashok Kadlag delivering a lecture

| Ekuster        | Eonunhui 7- | Tridekor.   | Hadheesi    | desource  |
|----------------|-------------|-------------|-------------|-----------|
| Student        | Teacher In- | Committee   | IQAC        | Principal |
| Representative | charge      | Coordinator | Coordinator |           |

Dr. Ashok Kadlag, Principal Scientist, Farm Development and Management shared the knowledge about organic farming, importance of earthworms, Vermiculture technology and significances of vermicomposting. He demonstrated Vermiculture procedures and solved all the queries of the students.

a Ę

Inauguration of Workshop

Dr. Ashok Kadlag delivering a lecture

| Student Teacher In-<br>Representative charge | Committee<br>Coordinator | <u>Hadluwí</u><br>IQAC<br>Coordinator | Principal | G |
|----------------------------------------------|--------------------------|---------------------------------------|-----------|---|
|                                              |                          |                                       |           |   |