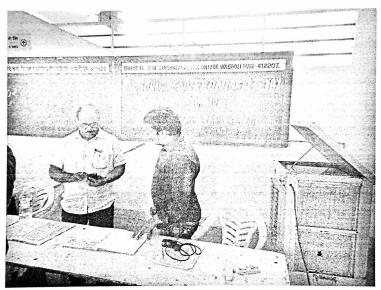

:

Dr. Ashok Kadlag, Principal Scientist, Farm Development and Management shared the knowledge about organic farming, importance of earthworms, Vermiculture technology and significances of vermicomposting. He demonstrated Vermiculture procedures and solved all the queries of the students.

Dr. Ashok Kadlag delivering a lecture

| Ekuster        | Eonunhui 7- | Tridekor.   | Hadheesi    | desource  |
|----------------|-------------|-------------|-------------|-----------|
| Student        | Teacher In- | Committee   | IQAC        | Principal |
| Representative | charge      | Coordinator | Coordinator |           |

Dr. Ashok Kadlag, Principal Scientist, Farm Development and Management shared the knowledge about organic farming, importance of earthworms, Vermiculture technology and significances of vermicomposting. He demonstrated Vermiculture procedures and solved all the queries of the students.

a Ę

Inauguration of Workshop

Dr. Ashok Kadlag delivering a lecture

| Student Teacher In-<br>Representative charge | Committee<br>Coordinator | <u>Hadluwí</u><br>IQAC<br>Coordinator | Principal | G |
|----------------------------------------------|--------------------------|---------------------------------------|-----------|---|
|                                              |                          |                                       |           |   |