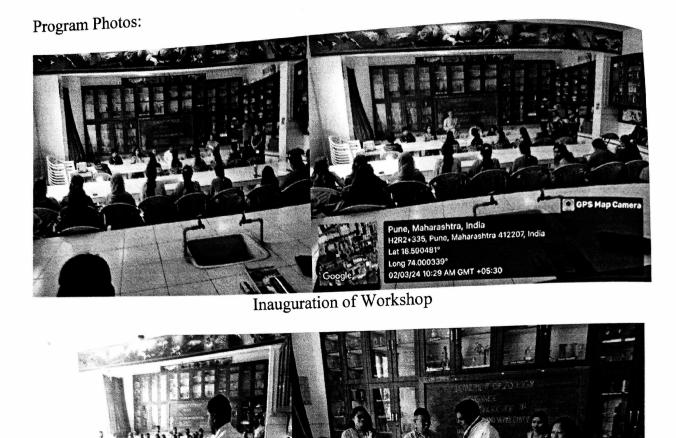

#### 7. Program Details

Zoology Department of B.J.S'S ASC College, Wagholi, Pune has organized one day workshop on Vermiculture. As per the practical syllabus of F.Y.B.Sc., Vermiculture practical is mandatory. A total of 46 FYBSC & S.Y.BSc students had participated in the study tour on 2 March 2024 at 10:00 am in the morning.

:

Dr. Ashok Kadlag, Principal Scientist, Farm Development and Management shared the knowledge about organic farming, importance of earthworms, Vermiculture technology and significances of vermicomposting. He demonstrated Vermiculture procedures and solved all the queries of the students.

#### 7. Program Details

1

Zoology Department of B.J.S'S ASC College, Wagholi, Pune has organized one day workshop on Vermiculture. As per the practical syllabus of F.Y.B.Sc., Vermiculture practical is mandatory. A total of 46 FYBSC & S.Y.BSc students had participated in the study tour on 2 March 2024 at 10:00 am in the morning.

Dr. Ashok Kadlag, Principal Scientist, Farm Development and Management shared the knowledge about organic farming, importance of earthworms, Vermiculture technology and significances of vermicomposting. He demonstrated Vermiculture procedures and solved all the queries of the students.