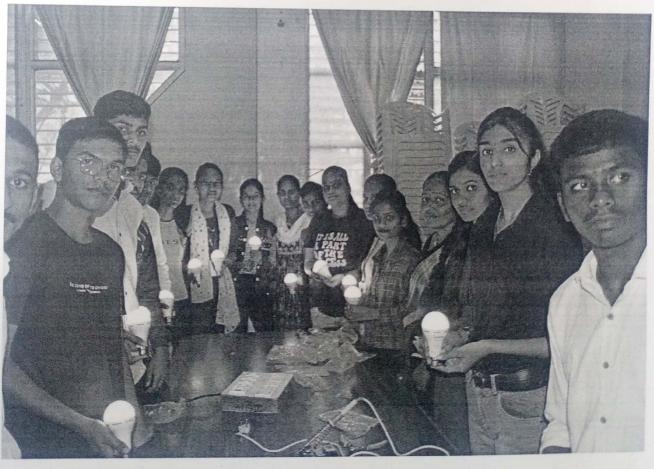

The workshop started with lightening the lamp marking Dr. APJ Abdual Kalam's birth anniversary then honoring our Chief guest Dr. Avinash V. Rokade, Hon. Sureshji Salunke, Dr S.D Gaikwad sir and Sub Lt. Dr. Shivaji M. Sonawane speak few words on workshop.Dr. Avinash V. Rokade deeply explains How to manufacture LED bulb, Awareness about lab maintenance, electrical component, practical application etc. It was a lively interactive session after that participant were divided into 5 group and started manufacturing rechargeable LED bulb under the assistance of NCC Cadets. Participant put in their effort to make 200 rechargeable LED bulb.

#### Benefit for the Institute.

- Total 85 students benefitted from the workshop. These students will further spread the word of 'Go Green' and importance of LED bulbs for energy saving.
- Students manufactured 75 LED bulbs which can submitted to College, these can be used for Hostel, School, and College or donated to nearby villages to spread light and environment friendly message.
- A 12 W LED bulb provides light equal to 100 W tungsten filament bulb. Hence, it saves almost 90 % energy, which can be easily observed from the electricity bill after installation.
- The workshop will increase the employment and assist in placement due to the skills learnt by the students.