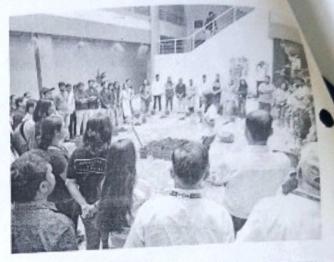

The workshop started with lightening the lamp marking Dr. APJ Abdual Kalam's birth anniversary then honoring our Chief guest Dr. Avinash V. Rokade, Hon. Sureshji Salunke, Dr S.D Gaikwad sir and Sub Lt. Dr. Shivaji M. Sonawane speak few words on workshop.Dr. Avinash V. Rokade deeply explains How to manufacture LED bulb, Awareness about lab maintenance, electrical component, practical application etc. It was a lively interactive session after that participant were divided into 5 group and started manufacturing rechargeable LED bulb under the assistance of NCC Cadets. Participant put in their effort to make 200 rechargeable LED bulb.

It was a great opportunity for the participants and cadets to develop practical skills. The workshop was concluded with the valedictory session Prof. Vipul Ghemud, Prof. D D Gaikwad, Prof. Pradip Avhad, Librarian Prof. Sameer More, Mr. Aditya Gawade, Mr. Kamlesh Jain, Mr. Tiwari, Hostel staff members, all NCC cadets and all teaching and non-teaching staff make great efforts for the successful organization of this workshop.