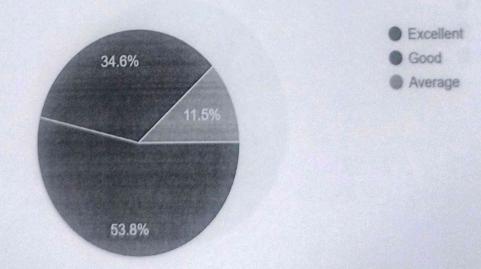

4. Name of Organizers : IQAC

5. Objective of Activity: To aware students about code of conduct

6. Outcome of Activity: Students will understand manners and ethics

Program Report

BJS College organized 'Workshop on Code of Conduct' on 14 August 2023. Dr.Smita Phatangare delivered a lecture on the concept of 'code of conduct' and introduced the students all the guidelines of UGC regarding it. Near about 100 students attended the workshop. This workshop was organized to inculcate values and morals in the students and to give them information related with behavioral rules and regulations required in college premises accurately. We got immense results from this workshop as all the students improved their behavior and started to follow the guidelines. Dr.S.V.Gaikwad (Principal) and Dr. Madhuri Deshmukh (IQAC co-ordinator) guided and helped to run this program smoothly.