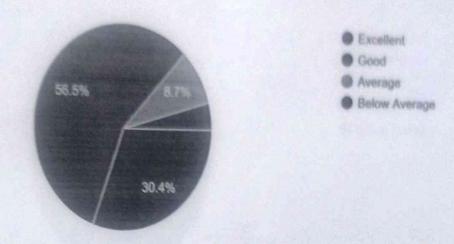

#### Benefit for the Institute.

- Total 85 students benefitted from the workshop. These students will further spread the word of 'Go Green' and importance of LED bulbs for energy saving.
- Students manufactured 75 LED bulbs which can submitted to College, these can be used for Hostel, School, and College or donated to nearby villages to spread light and environment friendly message.
- A 12 W LED bulb provides light equal to 100 W tungsten filament bulb. Hence, it saves almost 90 % energy, which can be easily observed from the electricity bill after installation.
- The workshop will increase the employment and assist in placement due to the skills learnt by the students.