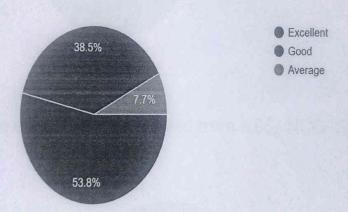

4. Name of Organizers : IQAC

5. Objective of Activity: To aware students about code of conduct

6. Outcome of Activity: Students will understand manners and ethics

Program Report

BJS College organized 'Workshop on Code of Conduct' on 14 August 2023. Dr.Smita Phatangare delivered a lecture on the concept of 'code of conduct' and introduced the students all the guidelines of UGC regarding it. Near about 100 students attended the workshop. This workshop was organized to inculcate values and morals in the students and to give them information related with behavioral rules and regulations required in college premises accurately. We got immense results from this workshop as all the students improved their behavior and started to follow the guidelines. Dr.S.V.Gaikwad (Principal) and Dr. Madhuri Deshmukh (IQAC co-ordinator) guided and helped to run this program smoothly.