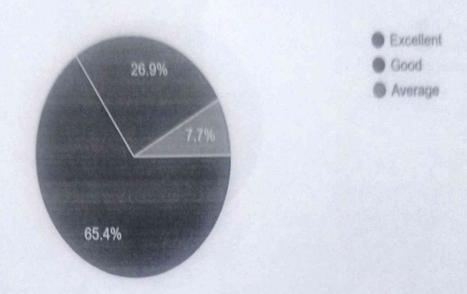

4. Name of Organizers : IQAC

5. Objective of Activity: To aware students about code of conduct

6. Outcome of Activity: Students will understand manners and ethics

Program Report

BJS College organized 'Workshop on Code of Conduct' on 14 August 2023. Dr.Smita Phatangare delivered a lecture on the concept of 'code of conduct' and introduced the students all the guidelines of UGC regarding it. Near about 100 students attended the workshop. This workshop was organized to inculcate values and morals in the students and to give them information related with behavioral rules and regulations required in college premises accurately. We got immense results from this workshop as all the students improved their behavior and started to follow the guidelines. Dr.S.V.Gaikwad (Principal) and Dr. Madhuri Deshmukh (IQAC co-ordinator) guided and helped to run this program smoothly.