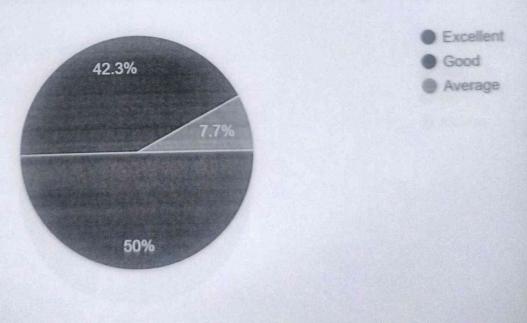

4. Name of Organizers : IQAC

5. Objective of Activity: To aware students about code of conduct

6. Outcome of Activity: Students will understand manners and ethics

Program Report

BJS College organized 'Workshop on Code of Conduct' on 14 August 2023. Dr.Smita Phatangare delivered a lecture on the concept of 'code of conduct' and introduced the students all the guidelines of UGC regarding it. Near about 100 students attended the workshop. This workshop was organized to inculcate values and morals in the students and to give them information related with behavioral rules and regulations required in college premises accurately. We got immense results from this workshop as all the students improved their behavior and started to follow the guidelines. Dr.S.V.Gaikwad (Principal) and Dr. Madhuri Deshmukh (IQAC co-ordinator) guided and helped to run this program smoothly.