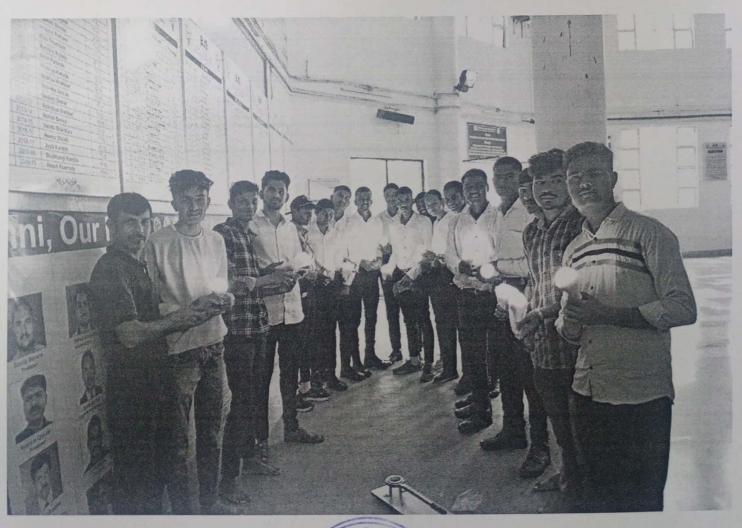

#### **Department of Physics**

Activity: One-Day Workshop on AC-DC Rechargeable LED Bulb Manufacturing

Day & Date: Sunday, 15th October 2023

Time: 9:00 am to 5:00 pm

15th October 2023 is celebrated as National Innovation Day to mark the birth anniversary of the late aerospace scientist, educator, and former president Dr. APJ Abdual Kalam. A one-day workshop on AC-DC Rechargeable LED bulb manufacturing was organized by the Department of Physics, for the students of Bharatiya Jain Sanghatna's ASC College and Wagholi Rehabilitation Centre (WERC). The main objective of the workshop was to manufacture rechargeable LED Bulb in bulk quantity in a cost-effective way and to develop electronic skills in the participants. The program also aims to make the community aware of the importance and usefulness of rechargeable led bulb. The workshop adopted processes such as lecture sessions, demonstrations, discussions and group work. The workshop started with an inauguration ceremony and was inaugurated Dr. Avinas V. Rokade, resource person at SPPU, Pune. There were over 150 number of participants who made the workshop a great success. The program was conducted from 9 am to 5 pm.

The workshop started with lightening the lamp marking Dr. APJ Abdual Kalam's birth anniversary then honoring our Chief guest Dr. Avinash V. Rokade, Hon. Sureshji Salunke, Dr S.D Gaikwad sir and Sub Lt. Dr. Shivaji M. Sonawane speak few words on workshop.Dr. Avinash V. Rokade deeply explains How to manufacture LED bulb, Awareness about lab maintenance, electrical component, practical application etc. It was a lively interactive session after that participant were divided into 5 group and started manufacturing rechargeable LED bulb under the assistance of NCC Cadets. Participant put in their effort to make 200 rechargeable LED bulb.

It was a great opportunity for the participants and cadets to develop practical skills. The workshop was concluded with the valedictory session Prof. Vipul Ghemud, Prof. D D Gaikwad, Prof. Pradip Avhad, Librarian Prof. Sameer More, Mr. Aditya Gawade, Mr. Kamlesh Jain, Mr. Tiwari, Hostel staff members, all NCC cadets and all teaching and non-teaching staff make great efforts for the successful organization of this workshop.