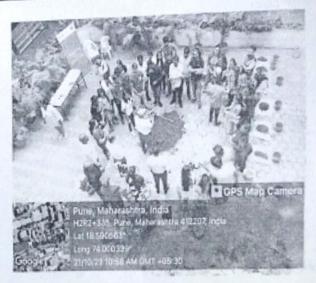

The workshop started with lightening the lamp marking Dr. APJ Abdual Kalam's birth anniversary then honoring our Chief guest Dr. Avinash V. Rokade, Hon. Sureshji Salunke, Dr S.D Gaikwad sir and Sub Lt. Dr. Shivaji M. Sonawane speak few words on workshop.Dr. Avinash V. Rokade deeply explains How to manufacture LED bulb, Awareness about lab maintenance, electrical component, practical application etc. It was a lively interactive session after that participant were divided into 5 group and started manufacturing rechargeable LED bulb under the assistance of NCC Cadets. Participant put in their effort to make 200 rechargeable LED bulb.

It was a great opportunity for the participants and cadets to develop practical skills. The workshop was concluded with the valedictory session Prof. Vipul Ghemud, Prof. D D Gaikwad, Prof. Pradip Avhad, Librarian Prof. Sameer More, Mr. Aditya Gawade, Mr. Kamlesh Jain, Mr. Tiwari, Hostel staff members, all NCC cadets and all teaching and non-teaching staff make great efforts for the successful organization of this workshop.