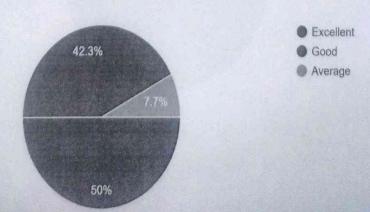

4. Name of Organizers : IQAC

5. Objective of Activity: To aware students about code of conduct

6. Outcome of Activity: Students will understand manners and ethics

Program Report

BJS College organized 'Workshop on Code of Conduct' on 14 August 2023. Dr.Smita Phatangare delivered a lecture on the concept of 'code of conduct' and introduced the students all the guidelines of UGC regarding it. Near about 100 students attended the workshop. This workshop was organized to inculcate values and morals in the students and to give them information related with behavioral rules and regulations required in college premises accurately. We got immense results from this workshop as all the students improved their behavior and started to follow the guidelines. Dr.S.V.Gaikwad (Principal) and Dr. Madhuri Deshmukh (IQAC co-ordinator) guided and helped to run this program smoothly.