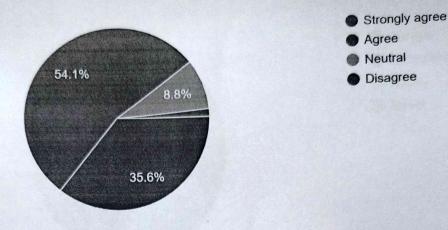

4. Name of Organizers : IQAC

5. Objective of Activity: To aware students about code of conduct

6. Outcome of Activity: Students will understand manners and ethics

Program Report

BJS College organized 'Workshop on Code of Conduct' on 14 August 2023. Dr.Smita Phatangare delivered a lecture on the concept of 'code of conduct' and introduced the students all the guidelines of UGC regarding it. Near about 100 students attended the workshop. This workshop was organized to inculcate values and morals in the students and to give them information related with behavioral rules and regulations required in college premises accurately. We got immense results from this workshop as all the students improved their behavior and started to follow the guidelines. Dr.S.V.Gaikwad (Principal) and Dr. Madhuri Deshmukh (IQAC co-ordinator) guided and helped to run this program smoothly.