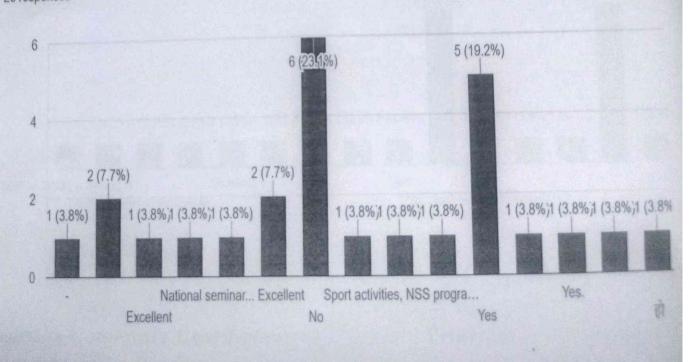

ure you received from NSS/ NCC/ Sport/ Earn and Learn/ Cultural Ur 26 responses



6. Rate the cooperation of teachers received to you during your college days and then 26 responses



7. Rate the cooperation you received from office staff. 26 responses



## 8. Rate the behaviour of Non teaching staff of the college. 26 responses



## 9. Rate the cooperation from Examination department of the College. 26 responses



10. Your college teachers keep any contact with you? 26 responses



11. Have you received any help from Placement cell for getting job? 26 responses



12. Rate the e.overall experience of the college during your stay and after leaving the college 26 responses



13. Would you like to contribute in various college activities? If 'Yes' kindly explain in short. 26 responses



14. Would you recommend our college for their studies and other activities?



15. for improvement in college teaching/ infrastructural facilities/ activities etc.





Feedback Committee Coordinator Dr. Manisha Bora

Principal Dr. Sanjay Gaikwad

### Teacher's FEEDBACK-On Curriculum 2023-24

Feedback on the curricula

23 responses



1. Rate the relevance of the learning objectives of the syllabus.

23 responses



2. Rate the relevance of Course outcomes. 23 responses



ExcellentGoodAverage

Below Average

3. Rate the weight-age given to practical, field work component. 23 responses



ExcellentGoodAverageBelow Average

Rate the syllabus for weight-age given to Skill development and Project work.



Excellent
 Good
 Average
 Below Average

Rate the difficulty level of course content.