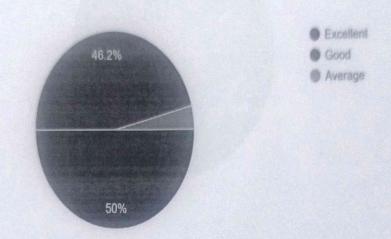

4. Name of Organizers : IQAC

5. Objective of Activity: To aware students about code of conduct

6. Outcome of Activity: Students will understand manners and ethics

Program Report

BJS College organized 'Workshop on Code of Conduct' on 14 August 2023. Dr.Smita Phatangare delivered a lecture on the concept of 'code of conduct' and introduced the students all the guidelines of UGC regarding it. Near about 100 students attended the workshop. This workshop was organized to inculcate values and morals in the students and to give them information related with behavioral rules and regulations required in college premises accurately. We got immense results from this workshop as all the students improved their behavior and started to follow the guidelines. Dr.S.V.Gaikwad (Principal) and Dr. Madhuri Deshmukh (IQAC co-ordinator) guided and helped to run this program smoothly.