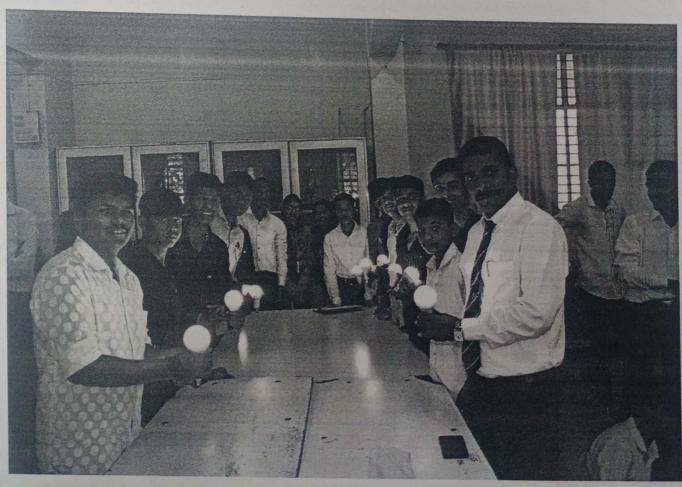

#### **Department of Physics**

Activity: One-Day Workshop on AC-DC Rechargeable LED Bulb Manufacturing

Day & Date: Sunday, 15th October 2023

Time: 9:00 am to 5:00 pm

15th October 2023 is celebrated as National Innovation Day to mark the birth anniversary of the late aerospace scientist, educator, and former president Dr. APJ Abdual Kalam. A one-day workshop on AC-DC Rechargeable LED bulb manufacturing was organized by the Department of Physics, for the students of Bharatiya Jain Sanghatna's ASC College and Wagholi Rehabilitation Centre (WERC). The main objective of the workshop was to manufacture rechargeable LED Bulb in bulk quantity in a cost-effective way and to develop electronic skills in the participants. The program also aims to make the community aware of the importance and usefulness of rechargeable led bulb. The workshop adopted processes such as lecture sessions, demonstrations, discussions and group work. The workshop started with an inauguration ceremony and was inaugurated Dr. Avinas V. Rokade, resource person at SPPU, Pune. There were over 150 number of participants who made the workshop a great success. The program was conducted from 9 am to 5 pm.

The workshop started with lightening the lamp marking Dr. APJ Abdual Kalam's birth anniversary then honoring our Chief guest Dr. Avinash V. Rokade, Hon. Sureshji Salunke, Dr S.D Gaikwad sir and Sub Lt. Dr. Shivaji M. Sonawane speak few words on workshop.Dr. Avinash V. Rokade deeply explains How to manufacture LED bulb, Awareness about lab maintenance, electrical component, practical application etc. It was a lively interactive session after that participant were divided into 5 group and started manufacturing rechargeable LED bulb under the assistance of NCC Cadets. Participant put in their effort to make 200 rechargeable LED bulb.

It was a great opportunity for the participants and cadets to develop practical skills. The workshop was concluded with the valedictory session Prof. Vipul Ghemud, Prof. D D Gaikwad, Prof. Pradip Avhad, Librarian Prof. Sameer More, Mr. Aditya Gawade, Mr. Kamlesh Jain, Mr. Tiwari, Hostel staff members, all NCC cadets and all teaching and non-teaching staff make great efforts for the successful organization of this workshop.