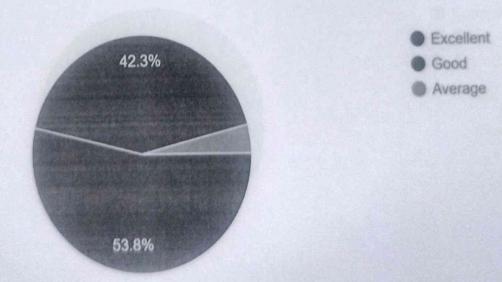

4. Name of Organizers : IQAC

5. Objective of Activity: To aware students about code of conduct

6. Outcome of Activity: Students will understand manners and ethics

Program Report

BJS College organized 'Workshop on Code of Conduct' on 14 August 2023. Dr.Smita Phatangare delivered a lecture on the concept of 'code of conduct' and introduced the students all the guidelines of UGC regarding it. Near about 100 students attended the workshop. This workshop was organized to inculcate values and morals in the students and to give them information related with behavioral rules and regulations required in college premises accurately. We got immense results from this workshop as all the students improved their behavior and started to follow the guidelines. Dr.S.V.Gaikwad (Principal) and Dr. Madhuri Deshmukh (IQAC co-ordinator) guided and helped to run this program smoothly.