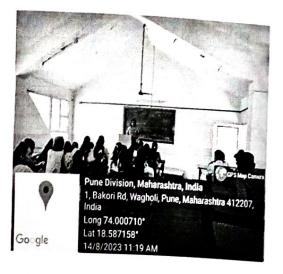

# Bharatiya Jain Sanghatana's ASC College, Wagholi, Pune Program Activity Report (2023-2024)

Committee/ Department

: Code of Conduct Committee

Date:- 14/8/2023

1. Activity Name /Title

: Workshop on Code Of Conduct

2. Day / Date / Venue

: 14/8/2023, 11.19 a.m

Room No 38

No. of Beneficiaries/Faculty: BCA,B.SC.,B.A.,B.COM.

| No. of Students (Class wise)  | Male | Female | Total |
|-------------------------------|------|--------|-------|
| 41<br>ne of Organizers : IOAC | 18   | 23     | 41    |

4. Name of Organizers : IQAC

5. Objective of Activity: To aware students about code of conduct

6. Outcome of Activity: Students will understand manners and ethics

Program Report

BJS College organized 'Workshop on Code of Conduct' on 14 August 2023. Dr.Smita Phatangare delivered a lecture on the concept of 'code of conduct' and introduced the students all the guidelines of UGC regarding it. Near about 100 students attended the workshop. This workshop was organized to inculcate values and morals in the students and to give them information related with behavioral rules and regulations required in college premises accurately. We got immense results from this workshop as all the students improved their behavior and started to follow the guidelines. Dr.S.V.Gaikwad (Principal) and Dr. Madhuri Deshmukh (IQAC co-ordinator) guided and helped to run this program smoothly.