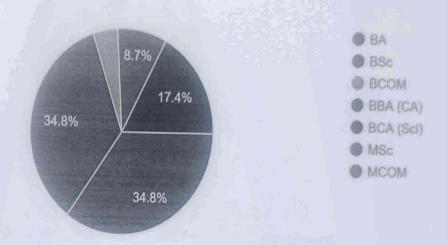

# 9. Rate the cooperation from Examination department of the College. 26 responses



10. Your college teachers keep any contact with you? 26 responses



11. Have you received any help from Placement cell for getting job? 26 responses



12. Rate the e.overall experience of the college during your stay and after leaving the college 26 responses



13. Would you like to contribute in various college activities? If 'Yes' kindly explain in short. 26 responses



14. Would you recommend our college for their studies and other activities?



15. for improvement in college teaching/ infrastructural facilities/ activities etc.





Feedback Committee Coordinator Dr. Manisha Bora

Principal Dr. Sanjay Gaikwad

### Teacher's FEEDBACK-On Curriculum 2023-24

Feedback on the curricula

23 responses



1. Rate the relevance of the learning objectives of the syllabus.

23 responses



2. Rate the relevance of Course outcomes. 23 responses



ExcellentGoodAverage

Below Average

3. Rate the weight-age given to practical, field work component. 23 responses



ExcellentGoodAverageBelow Average

Rate the syllabus for weight-age given to Skill development and Project work.



Excellent
 Good
 Average
 Below Average

Rate the difficulty level of course content.
 responses



ExcellentGoodAverageBelow Average

6. Rate the curriculum weight-age given to Learning values (in terms of knowledge,concepts, manual skills, analytical abilities and broadening perspectives)



7. Rate the Incorporation of component about development of ability to manage/leadersh qualities.

23 responses



ExcellentGood