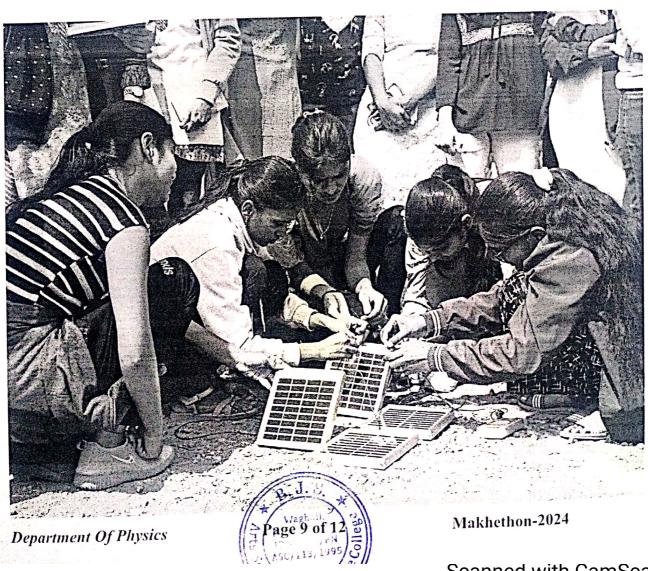

nt Of Physics

Mr. Suhas Labade Manager, Vigyan Ashram Lablab

Rage 2 d

Dr. S. D. Gaikwad Principal

Hosted By Vigyan Ashram ,Pabal

#### Program Highlights:

> 3D printing, laser cutting

Electronic production, programming,

Solar energy application

> Design of project using digital fabrication tools.

Dr. Yogesh Kulkarni Executive Director, Vigyan Ashram ,Pabal

Makhethon-2024





# MAKEATHON 2023-24

### CERTIFICATE

Shelke Shraddha

Congratulations for successful participation in 5 days Makeathon Program in Digital Fabricartion & Solar Technology organized by Vigyan Ashram, Pabal.

हमन काउगीक

Mr. Hemant Gadgil

Ex. Director, Dassault Systemes Foundation

Dr. Yogesh Kulkarni•

Ex. Director, Vigyan Ashram

**Activity Photos:** 



Department Of Physics



Makhethon-2024















Bharatiya Jain Sanghatana's Arts, Science and Commerce College, Wagholi







Dr.



Dr.Sonawane Shivaji M. Head, Dept. of Physics

Department Of Physics

Rage 12 of 12 of 13 of 1

Prof. Dr. Sanjay Gaikwad

601121 nav

I/CPrincipal

Bharatiya Jain Sanghatana's Arts, Science & Commerce College Wagholi, Pune-412207.

Makhethon-2024

## Bharatiya Jain Sanghatana's

Art, Science and Commerce College Wagholi, Pune.
Department Of Physics
MAKEATHON-2024

Place: Vigyan Ashram Pabal, Punc- 412403 Maharashtra. Date- 5-9 February 2024

Five-Day Internship Program on

"Digital Fabrication Tools and Solar cell Technology"

List of Participants

| List of Participants |                                                 |            |            |                    |
|----------------------|-----------