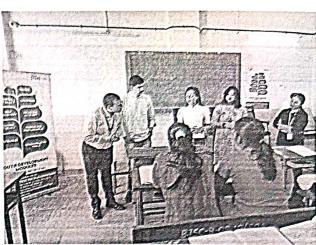

#### **Department of Physics**

Activity: One-Day Workshop on AC-DC Rechargeable LED Bulb Manufacturing

Day & Date: Sunday, 15th October 2023

Time: 9:00 am to 5:00 pm

15th October 2023 is celebrated as National Innovation Day to mark the birth anniversary of the late aerospace scientist, educator, and former president Dr. APJ Abdual Kalam. A one-day workshop on AC-DC Rechargeable LED bulb manufacturing was organized by the Department of Physics, for the students of Bharatiya Jain Sanghatna's ASC College and Wagholi Rehabilitation Centre (WERC). The main objective of the workshop was to manufacture rechargeable LED Bulb in bulk quantity in a cost-effective way and to develop electronic skills in the participants. The program also aims to make the community aware of the importance and usefulness of rechargeable led bulb. The workshop adopted processes such as lecture sessions, demonstrations, discussions and group work. The workshop started with an inauguration ceremony and was inaugurated Dr. Avinas V. Rokade, resource person at SPPU, Pune. There were over 150 number of participants who made the workshop a great success. The program was conducted from 9 am to 5 pm.

The workshop started with lightening the lamp marking Dr. APJ Abdual Kalam's birth anniversary then honoring our Chief guest Dr. Avinash V. Rokade, Hon. Sureshji Salunke, Dr S.D Gaikwad sir and Sub Lt. Dr. Shivaji M. Sonawane speak few words on workshop.Dr. Avinash V. Rokade deeply explains How to manufacture LED bulb, Awareness about lab maintenance, electrical component, practical application etc. It was a lively interactive session after that participant were divided into 5 group and started manufacturing rechargeable LED bulb under the assistance of NCC Cadets. Participant put in their effort to make 200 rechargeable LED bulb.