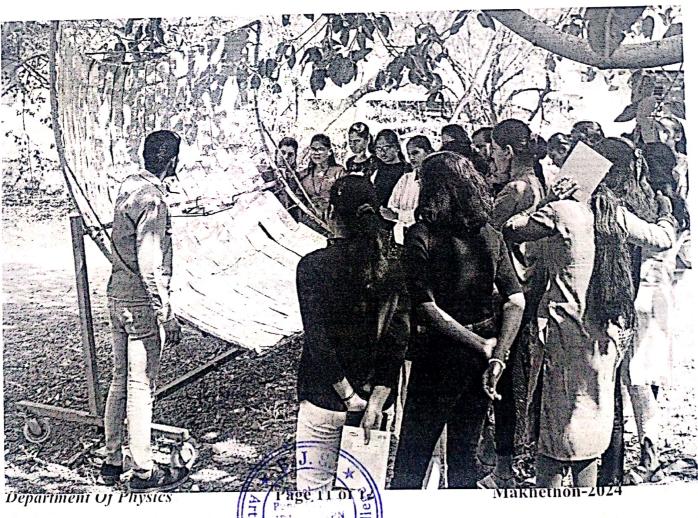

S. D. Gaikwad Principal

Hosted By Vigyan Ashram ,Pabal

#### Program Highlights:

> 3D printing, laser cutting

Electronic production, programming,

Solar energy application

> Design of project using digital fabrication tools.

Dr. Yogesh Kulkarni Executive Director, Vigyan Ashram ,Pabal

Makhethon-2024





# MAKEATHON 2023-24

### CERTIFICATE

Shelke Shraddha

Congratulations for successful participation in 5 days Makeathon Program in Digital Fabricartion & Solar Technology organized by Vigyan Ashram, Pabal.

हमन काउगीक

Mr. Hemant Gadgil

Ex. Director, Dassault Systemes Foundation

Dr. Yogesh Kulkarni•

Ex. Director, Vigyan Ashram

**Activity Photos:** 



Department Of Physics



Makhethon-2024















Bharatiya Jain Sanghatana's Arts, Science and Commerce College, Wagholi







Dr.



Dr.Sonawane Shivaji M. Head, Dept. of Physics

Department Of Physics

Rage 12 of 12 of 13 of 1

Prof. Dr. Sanjay Gaikwad

601121 nav

I/CPrincipal

Bharatiya Jain Sanghatana's Arts, Science & Commerce College Wagholi, Pune-412207.

Makhethon-2024

## Bharatiya Jain Sanghatana's

Art, Science and Commerce College Wagholi, Pune.
Department Of Physics
MAKEATHON-2024

Place: Vigyan Ashram Pabal, Punc- 412403 Maharashtra. Date- 5-9 February 2024

Five-Day Internship Program on

"Digital Fabrication Tools and Solar cell Technology"

List of Participants

| List of Participants |                                                 |            |            |                    |
|----------------------|-------------------------------------------------|------------|------------|------------