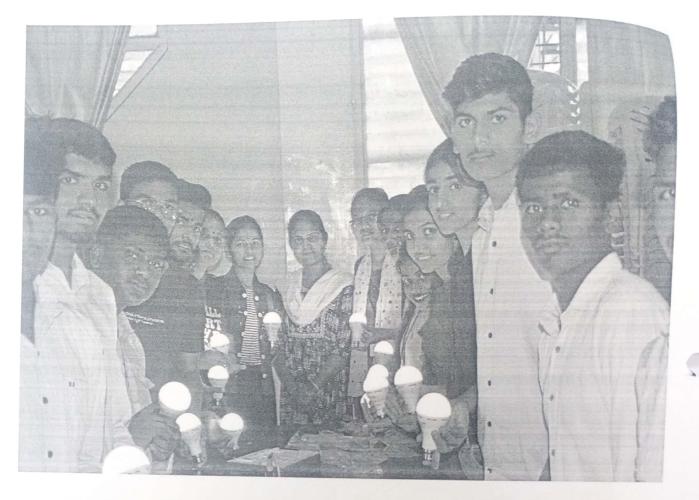

The workshop started with lightening the lamp marking Dr. APJ Abdual Kalam's birth anniversary then honoring our Chief guest Dr. Avinash V. Rokade, Hon. Sureshji Salunke, Dr S.D Gaikwad sir and Sub Lt. Dr. Shivaji M. Sonawane speak few words on workshop.Dr. Avinash V. Rokade deeply explains How to manufacture LED bulb, Awareness about lab maintenance, electrical component, practical application etc. It was a lively interactive session after that participant were divided into 5 group and started manufacturing rechargeable LED bulb under the assistance of NCC Cadets. Participant put in their effort to make 200 rechargeable LED bulb.

#### Benefit for the Institute.

- Total 85 students benefitted from the workshop. These students will further spread the word of 'Go Green' and importance of LED bulbs for energy saving.
- Students manufactured 75 LED bulbs which can submitted to College, these can be used for Hostel, School, and College or donated to nearby villages to spread light and environment friendly message.
- A 12 W LED bulb provides light equal to 100 W tungsten filament bulb. Hence, it saves almost 90 % energy, which can be easily observed from the electricity bill after installation.
- The workshop will increase the employment and assist in placement due to the skills learnt by the students.