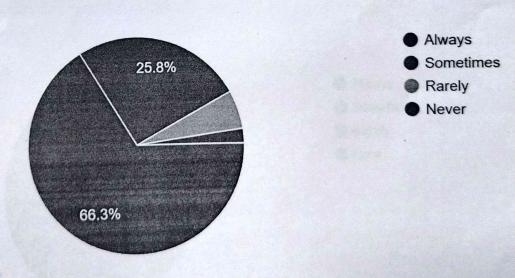

4. Name of Organizers : IQAC

5. Objective of Activity: To aware students about code of conduct

6. Outcome of Activity: Students will understand manners and ethics

Program Report

BJS College organized 'Workshop on Code of Conduct' on 14 August 2023. Dr.Smita Phatangare delivered a lecture on the concept of 'code of conduct' and introduced the students all the guidelines of UGC regarding it. Near about 100 students attended the workshop. This workshop was organized to inculcate values and morals in the students and to give them information related with behavioral rules and regulations required in college premises accurately. We got immense results from this workshop as all the students improved their behavior and started to follow the guidelines. Dr.S.V.Gaikwad (Principal) and Dr. Madhuri Deshmukh (IQAC co-ordinator) guided and helped to run this program smoothly.