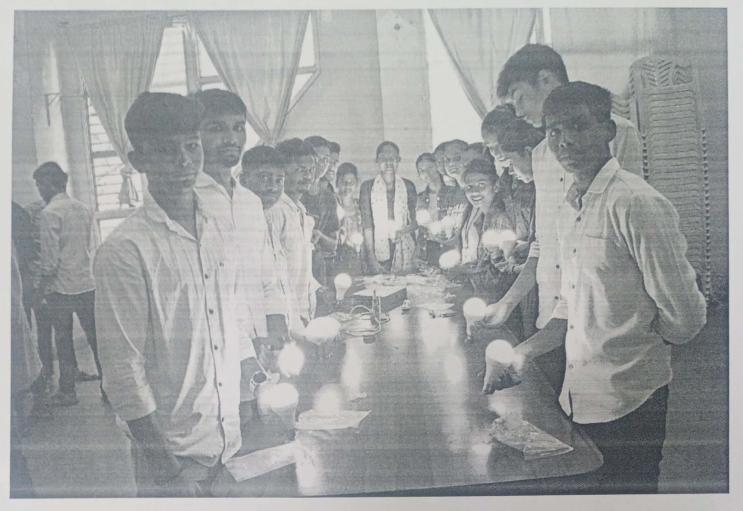

The workshop started with lightening the lamp marking Dr. APJ Abdual Kalam's birth anniversary then honoring our Chief guest Dr. Avinash V. Rokade, Hon. Sureshji Salunke, Dr S.D Gaikwad sir and Sub Lt. Dr. Shivaji M. Sonawane speak few words on workshop.Dr. Avinash V. Rokade deeply explains How to manufacture LED bulb, Awareness about lab maintenance, electrical component, practical application etc. It was a lively interactive session after that participant were divided into 5 group and started manufacturing rechargeable LED bulb under the assistance of NCC Cadets. Participant put in their effort to make 200 rechargeable LED bulb.

#### Benefit for the Institute.

- Total 85 students benefitted from the workshop. These students will further spread the word of 'Go Green' and importance of LED bulbs for energy saving.
- Students manufactured 75 LED bulbs which can submitted to College, these can be used for Hostel, School, and College or donated to nearby villages to spread light and environment friendly message.
- A 12 W LED bulb provides light equal to 100 W tungsten filament bulb. Hence, it saves almost 90 % energy, which can be easily observed from the electricity bill after installation.
- The workshop will increase the employment and assist in placement due to the skills learnt by the students.