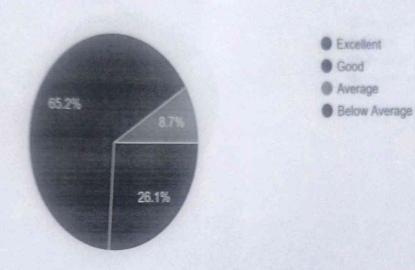

#### Benefit for the Institute.

- Total 85 students benefitted from the workshop. These students will further spread the word of 'Go Green' and importance of LED bulbs for energy saving.
- Students manufactured 75 LED bulbs which can submitted to College, these can be used for Hostel, School, and College or donated to nearby villages to spread light and environment friendly message.
- A 12 W LED bulb provides light equal to 100 W tungsten filament bulb. Hence, it saves almost 90 % energy, which can be easily observed from the electricity bill after installation.
- The workshop will increase the employment and assist in placement due to the skills learnt by the students.