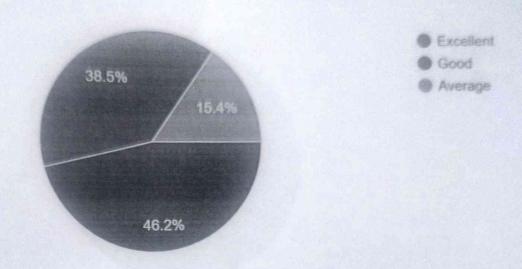

4. Name of Organizers : IQAC

5. Objective of Activity: To aware students about code of conduct

6. Outcome of Activity: Students will understand manners and ethics

Program Report

BJS College organized 'Workshop on Code of Conduct' on 14 August 2023. Dr.Smita Phatangare delivered a lecture on the concept of 'code of conduct' and introduced the students all the guidelines of UGC regarding it. Near about 100 students attended the workshop. This workshop was organized to inculcate values and morals in the students and to give them information related with behavioral rules and regulations required in college premises accurately. We got immense results from this workshop as all the students improved their behavior and started to follow the guidelines. Dr.S.V.Gaikwad (Principal) and Dr. Madhuri Deshmukh (IQAC co-ordinator) guided and helped to run this program smoothly.