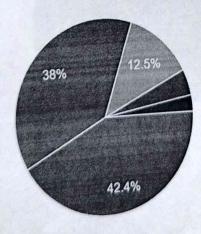

4. Name of Organizers : IQAC

5. Objective of Activity: To aware students about code of conduct

6. Outcome of Activity: Students will understand manners and ethics

Program Report

BJS College organized 'Workshop on Code of Conduct' on 14 August 2023. Dr.Smita Phatangare delivered a lecture on the concept of 'code of conduct' and introduced the students all the guidelines of UGC regarding it. Near about 100 students attended the workshop. This workshop was organized to inculcate values and morals in the students and to give them information related with behavioral rules and regulations required in college premises accurately. We got immense results from this workshop as all the students improved their behavior and started to follow the guidelines. Dr.S.V.Gaikwad (Principal) and Dr. Madhuri Deshmukh (IQAC co-ordinator) guided and helped to run this program smoothly.