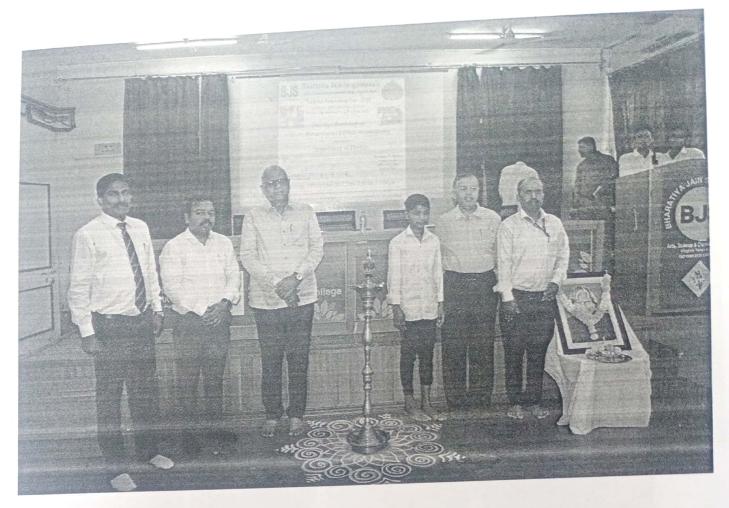

The workshop started with lightening the lamp marking Dr. APJ Abdual Kalam's birth anniversary then honoring our Chief guest Dr. Avinash V. Rokade, Hon. Sureshji Salunke, Dr S.D Gaikwad sir and Sub Lt. Dr. Shivaji M. Sonawane speak few words on workshop.Dr. Avinash V. Rokade deeply explains How to manufacture LED bulb, Awareness about lab maintenance, electrical component, practical application etc. It was a lively interactive session after that participant were divided into 5 group and started manufacturing rechargeable LED bulb under the assistance of NCC Cadets. Participant put in their effort to make 200 rechargeable LED bulb.