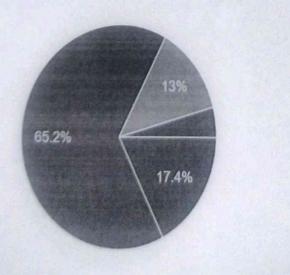

#### Benefit for the Institute.

- Total 85 students benefitted from the workshop. These students will further spread the word of 'Go Green' and importance of LED bulbs for energy saving.
- Students manufactured 75 LED bulbs which can submitted to College, these can be used for Hostel, School, and College or donated to nearby villages to spread light and environment friendly message.
- A 12 W LED bulb provides light equal to 100 W tungsten filament bulb. Hence, it saves almost 90 % energy, which can be easily observed from the electricity bill after installation.
- The workshop will increase the employment and assist in placement due to the skills learnt by the students.