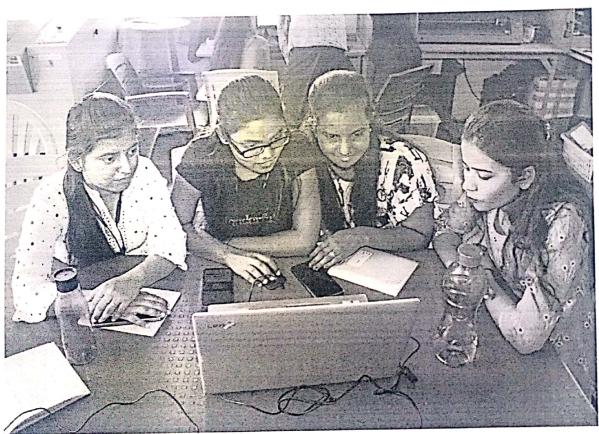

4. Name of Organizers : IQAC

5. Objective of Activity: To aware students about code of conduct

6. Outcome of Activity: Students will understand manners and ethics

Program Report

BJS College organized 'Workshop on Code of Conduct' on 14 August 2023. Dr.Smita Phatangare delivered a lecture on the concept of 'code of conduct' and introduced the students all the guidelines of UGC regarding it. Near about 100 students attended the workshop. This workshop was organized to inculcate values and morals in the students and to give them information related with behavioral rules and regulations required in college premises accurately. We got immense results from this workshop as all the students improved their behavior and started to follow the guidelines. Dr.S.V.Gaikwad (Principal) and Dr. Madhuri Deshmukh (IQAC co-ordinator) guided and helped to run this program smoothly.

Program Photos:

| Monte          | Mete<br>Dr Smita Phatanya | Determinate<br>Phatangare | Hadhusi     | Alson 2/8/2 |
|----------------|---------------------------|---------------------------|-------------|-------------|
| Student        | Teacher In-               | Committee                 | IQAC        |             |
| Representative | charge                    | Coordinator               | Coordinator | Principal   |