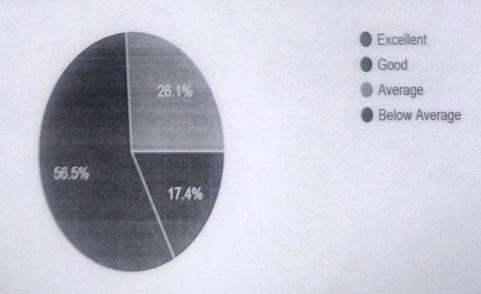

#### Benefit for the Institute.

- Total 85 students benefitted from the workshop. These students will further spread the word of 'Go Green' and importance of LED bulbs for energy saving.
- Students manufactured 75 LED bulbs which can submitted to College, these can be used for Hostel, School, and College or donated to nearby villages to spread light and environment friendly message.
- A 12 W LED bulb provides light equal to 100 W tungsten filament bulb. Hence, it saves almost 90 % energy, which can be easily observed from the electricity bill after installation.
- The workshop will increase the employment and assist in placement due to the skills learnt by the students.