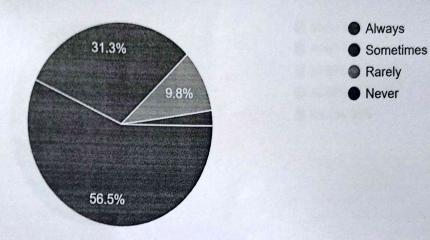

4. Name of Organizers : IQAC

5. Objective of Activity: To aware students about code of conduct

6. Outcome of Activity: Students will understand manners and ethics

Program Report

BJS College organized 'Workshop on Code of Conduct' on 14 August 2023. Dr.Smita Phatangare delivered a lecture on the concept of 'code of conduct' and introduced the students all the guidelines of UGC regarding it. Near about 100 students attended the workshop. This workshop was organized to inculcate values and morals in the students and to give them information related with behavioral rules and regulations required in college premises accurately. We got immense results from this workshop as all the students improved their behavior and started to follow the guidelines. Dr.S.V.Gaikwad (Principal) and Dr. Madhuri Deshmukh (IQAC co-ordinator) guided and helped to run this program smoothly.