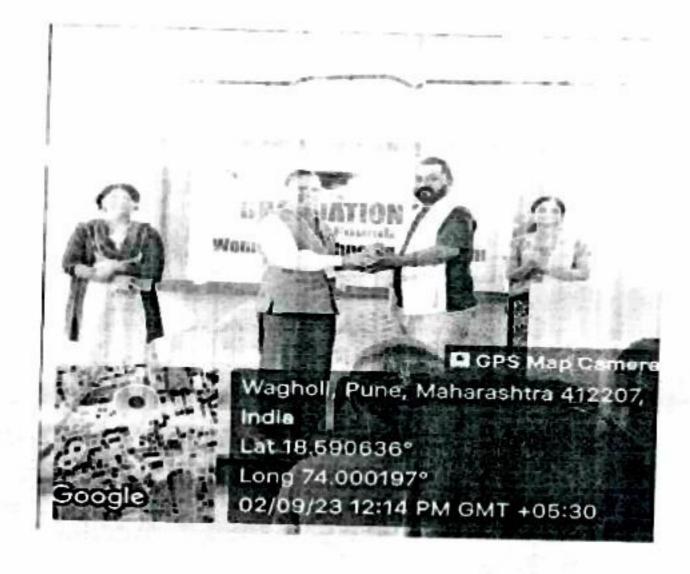

4. Name of Organizers : IQAC

5. Objective of Activity: To aware students about code of conduct

6. Outcome of Activity: Students will understand manners and ethics

Program Report

BJS College organized 'Workshop on Code of Conduct' on 14 August 2023. Dr.Smita Phatangare delivered a lecture on the concept of 'code of conduct' and introduced the students all the guidelines of UGC regarding it. Near about 100 students attended the workshop. This workshop was organized to inculcate values and morals in the students and to give them information related with behavioral rules and regulations required in college premises accurately. We got immense results from this workshop as all the students improved their behavior and started to follow the guidelines. Dr.S.V.Gaikwad (Principal) and Dr. Madhuri Deshmukh (IQAC co-ordinator) guided and helped to run this program smoothly.

Program Photos:

| Monte          | Mete<br>Dr Smita Phatanya | Determinate<br>Phatangare | Hadhusi     | Alson 2/8/2 |
|----------------|---------------------------|---------------------------|-------------|-------------|
| Student        | Teacher In-               | Committee                 | IQAC        |             |
| Representative | charge                    | Coordinator               | Coordinator | Principal   |