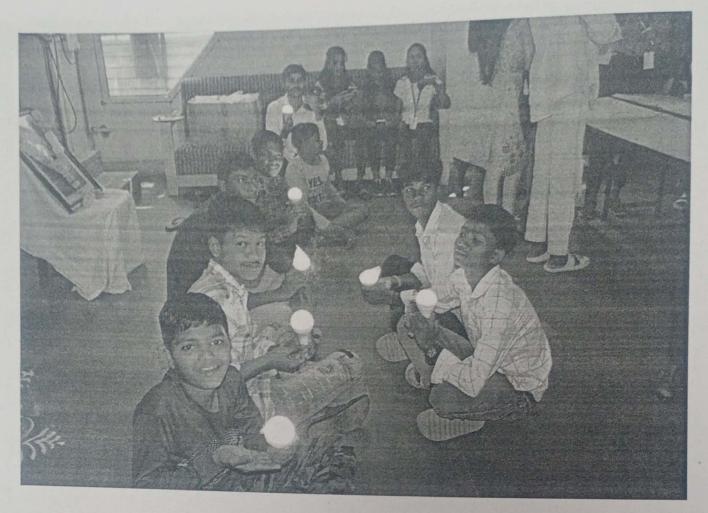

#### **Department of Physics**

Activity: One-Day Workshop on AC-DC Rechargeable LED Bulb Manufacturing

Day & Date: Sunday, 15th October 2023

Time: 9:00 am to 5:00 pm

15th October 2023 is celebrated as National Innovation Day to mark the birth anniversary of the late aerospace scientist, educator, and former president Dr. APJ Abdual Kalam. A one-day workshop on AC-DC Rechargeable LED bulb manufacturing was organized by the Department of Physics, for the students of Bharatiya Jain Sanghatna's ASC College and Wagholi Rehabilitation Centre (WERC). The main objective of the workshop was to manufacture rechargeable LED Bulb in bulk quantity in a cost-effective way and to develop electronic skills in the participants. The program also aims to make the community aware of the importance and usefulness of rechargeable led bulb. The workshop adopted processes such as lecture sessions, demonstrations, discussions and group work. The workshop started with an inauguration ceremony and was inaugurated Dr. Avinas V. Rokade, resource person at SPPU, Pune. There were over 150 number of participants who made the workshop a great success. The program was conducted from 9 am to 5 pm.

The workshop started with lightening the lamp marking Dr. APJ Abdual Kalam's birth anniversary then honoring our Chief guest Dr. Avinash V. Rokade, Hon. Sureshji Salunke, Dr S.D Gaikwad sir and Sub Lt. Dr. Shivaji M. Sonawane speak few words on workshop.Dr. Avinash V. Rokade deeply explains How to manufacture LED bulb, Awareness about lab maintenance, electrical component, practical application etc. It was a lively interactive session after that participant were divided into 5 group and started manufacturing rechargeable LED bulb under the assistance of NCC Cadets. Participant put in their effort to make 200 rechargeable LED bulb.

It was a great opportunity for the participants and cadets to develop practical skills. The workshop was concluded with the valedictory session Prof. Vipul Ghemud, Prof. D D Gaikwad, Prof. Pradip Avhad, Librarian Prof. Sameer More, Mr. Aditya Gawade, Mr. Kamlesh Jain, Mr. Tiwari, Hostel staff members, all NCC cadets and all teaching and non-teaching staff make great efforts for the successful organization of this workshop.