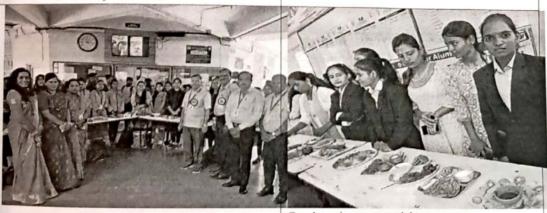

#### 1. College level Avishkar Competetion

Bharatiya Jain Sanghatna's ASC College and Savitribai Phule Pune University together organized College level Avishkar Competetion on Monday 25 th September 2023 at 10.00am.in the porch premises of college. The coordinator of competition was Dr Rupali Gulalkari Academic and Research coordinator of College. The inauguration of competition was done by Hon. Principal Dr Sanjay Gaikwad sir ,IQAC coordinator Dr Madhuri Deshmukh was present on this occasion. Total eighteen projects from five different levels were participated in the competition. Dr Jyothiram More Head Department of Geography and Dr Manisha Bora Incharge of science faculty were examiners . They evaluated all posters. The result is as above. The winner students were sent to participate in university level Avishkar competition.

### 1. College Level Avishkar Competetion

Report (2023-24)

| Poster<br>No | Category                                 | Name of student                             | Title of Project                              | Level/Class   | Awards |
|--------------|------------------------------------------|---------------------------------------------|-----------------------------------------------|---------------|--------|
|              | <u>,</u>                                 | 4                                           | and the second second                         |               | ¢.     |
| I            | Humanities<br>Languages And<br>Fine Arts | The Asia                                    |                                               | 1 de la       |        |
| 10           | - V4                                     | Mokshada<br>Dhaknae                         | Freedom Fighter<br>Movement in Maharastra     | UG/T.Y.BA     | IInd   |
| 13           |                                          | Prathemesh Shinde                           | Hindi Upnyas Sahitya ki<br>pravurtiya         | UG/SY.BA      | IInd   |
| 16           |                                          | Manasi Inamdar<br>And Prathemesh<br>Gangane | VruttapaperBad impact<br>on todays generation | UG/TY.BA      | Ist    |
| п            | Commerce And<br>Management               |                                             |                                               |               | 50     |
| 17           |                                          | Aishwarya Kolekar                           | E-Commerce                                    | UG/TY Bcom    | IInd   |
| 18           |                                          | Shamka Chavan                               | Product Marketing                             | UG/TY Bcom    | Ist    |
| IV           | Agriculture<br>And Animal<br>Husbandary  |                                             | 6                                             |               | 2      |
| 12           |                                          | Sohel Tamboli                               | Simple way to identify milk Adulteration      | PG/MSc-I      | Ist    |
| 15           |                                          | Udaya Setiya                                | Organic Fertilizers                           | PG/Msc-1      | IInd   |
| 08           | ÷. 📫                                     | Swapnil Shinde                              | Agriculture                                   | UG/SY Bcom    | 6 d    |
| V            | Engineering<br>And<br>Technology         |                                             |                                               |               |        |
| 02           |                                          | Komal Gandi and<br>Aishwarya Jadkar         | Impowering Agriculture                        | UG/F.Y.BCA    | Ist    |
| 09           |                                          | Pooja Dukale                                | Avishkar of Scientist                         | UG/SY BA      |        |
| 11           | . de                                     | Prashant Shelke                             | IOT Based automatic<br>CNC Machine            | UG/SYBCA      | IInd   |
| 01           | Pure Science                             | Akashda Raskar                              | Neem Coated rea                               | UG/SY.Bs<br>c | Ist    |