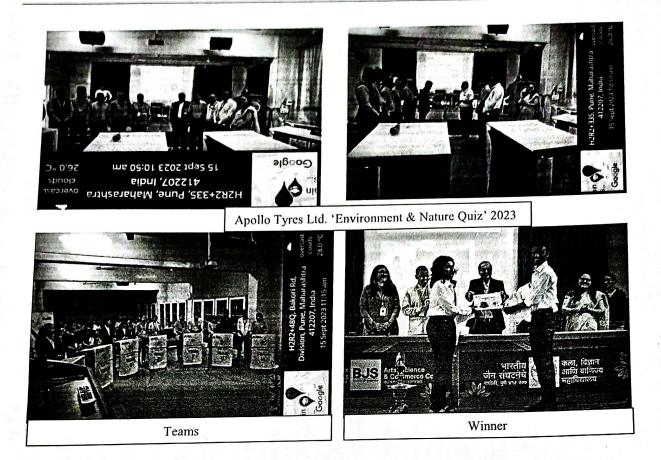

ent and Nature Quiz 2023. This year Qualifier Round of Maharashtra conducted at Bharatiya Jain Sanghatana's Arts, Science and Commerce College, Wagholi, Pune. In this quiz contest students from 08 different colleges of Maharashtra Participated, and 2 students from our college participated and 30 students enthusiastically cheered up participants.

#### 11. Results:

| 1. | Winner                    | D. G. Ruparel College, Mumbai            |
|----|---------------------------|------------------------------------------|
| 2. | 1 <sup>st</sup> Runner Up | H. V. Desai College, Budhwar Peth, Pune  |
| 3. | 2 <sup>nd</sup> Runner Up | Dr. D. Y. Patil Arts, Commerce & Science |
|    |                           | College, Pimpri-Chinchwad, Pune          |

2



ASC College, Wagholi, Pune-412 207



Documents Attached: Students Attendance list, Permission letter

| A Reistcar.               | Pagariny2                  |                            | Hadhusi                                                 | Algolizina                     |
|---------------------------|----------------------------|----------------------------|---------------------------------------------------------|--------------------------------|
| 9                         | Dr. Madhuri C.<br>Pagariya | Dr. Devidas N.<br>Patil    | Dr. Madhuri<br>Deshmukh                                 | Prof. Dr. Sanjay<br>D. Gaikwad |
| Student<br>Representative | Co-ordinator               | Teacher In-<br>charge/ HOD | OAC I Cordin<br>hara Gyardina Sangh<br>Science & Commer | ce College,                    |
|