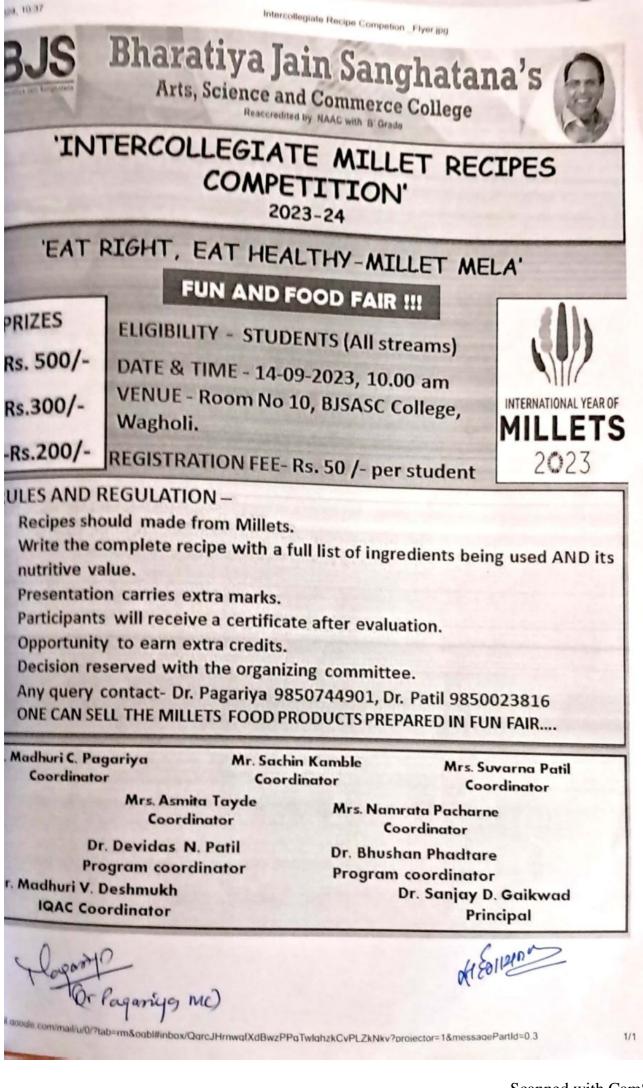

| डॉ. संजय गायकवाड             |



BJS

## Bharatiya Jain Sanghatana's ASC College, Wagholi, Pune Program Activity Report (2023-2024)

| Cor      | nmittee/ Department:                            | Department of Botany and Department of History                                                                                                         |
|----------|-------------------------------------------------|--------------------------------------------------------------------------------------------------------------------------------------------------------|
| 1.<br>2. | Date:<br>Activity Name / Title :<br>Day / Date: | 07 <sup>th</sup> Sept.2023 to 14 <sup>th</sup> Sept.2023<br>International Millet Year 2023<br>07 <sup>th</sup> Sept 2023 to 14 <sup>th</sup> Sept 2023 |

.2023 to 14" Sept.2023 Day / 3.

Bharatiya Jain S