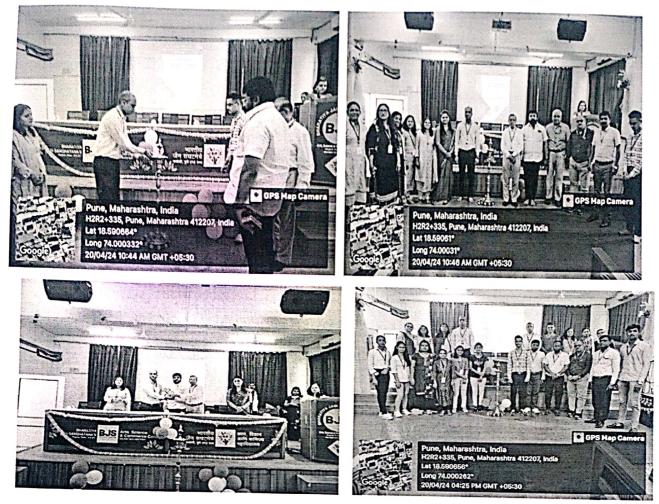

#### 1. College level Avishkar Competetion

Bharatiya Jain Sanghatna's ASC College and Savitribai Phule Pune University together organized College level Avishkar Competetion on Monday 25 th September 2023 at 10.00am.in the porch premises of college. The coordinator of competition was Dr Rupali Gulalkari Academic and Research coordinator of College. The inauguration of competition was done by Hon. Principal Dr Sanjay Gaikwad sir ,IQAC coordinator Dr Madhuri Deshmukh was present on this occasion. Total eighteen projects from five different levels were participated in the competition. Dr Jyothiram More Head Department of Geography and Dr Manisha Bora Incharge of science faculty were examiners . They evaluated all posters. The result is as above. The winner students were sent to participate in university level Avishkar competition.

RAGUIAN Dr.Rupali Gulalkari

Academic And Research Coordinator

dizina

I/C Principal Bharatiya Jain Sanghatana's Arts, Science & Commerce College Wagholi, Pune-412207.