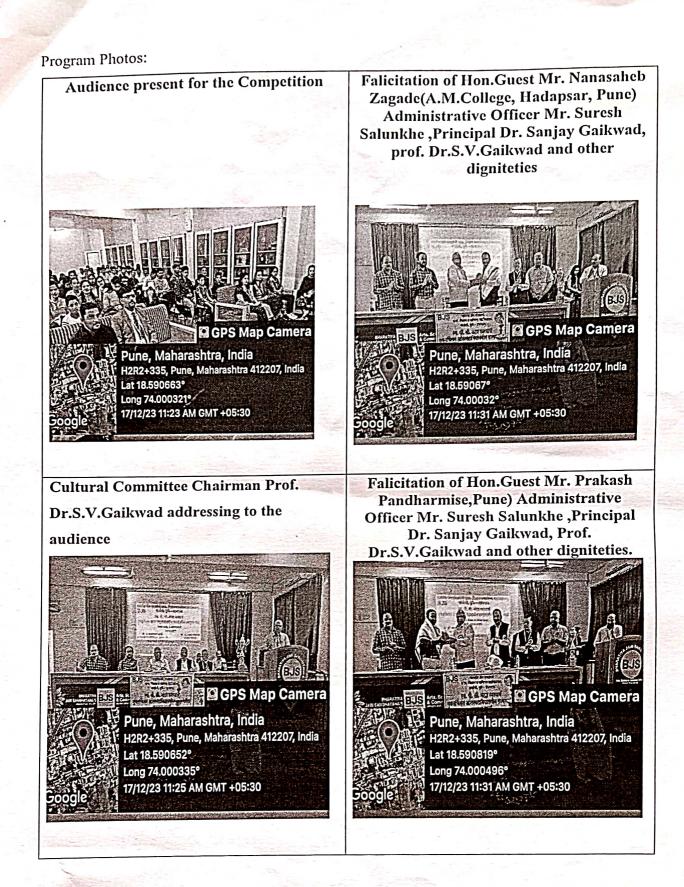

#### Program Activity Report (2023-2024)

Committee/ Department: Cultural Date:-18.12.2023

- 1. Activity Name /Title: 'Late. P. C. Nahar Memorial Muktchintan Inter College State Level Elocution'
- 2. Day / Date / Venue: Sunday, 17.12.2023, 10no. BJS Gallery
- 3. No. of Beneficiaries/Faculty : 101

4. Name of Organizer: Prof. Dr. S.V. Gaikwad

5. **Objective of Activity**: Elocution competitions aim to improve participants' ability to communicate effectively. By participating, students can learn to express their thoughts clearly, use appropriate vocabulary, and develop good speaking habits.

#### Winners list:

- 1. Dharmesh Sahebrao Hire V.W.S. College, Dhule.
- 2. Vaishnavi Santosh Hagone Akola Law College, Akola.
- 3. Sudarshan Samadhan Late- Agriculture Colleege, Pune.
- 4. Ramesh S. Kachare S.P.College, Pune.
- 5. Nitin Jagganath Gagare- Modern College, Pune.

#### Winner's Group

6. Aniket Pralhad Damale and Mahesh Janardan Ushir - NewArt's, Commerceand Science

College, A.Nagar.

8. Budget and Actual Expenditure: (If Applicable)

| Sanctioned | Actual Expenses | Variance | Reasons/  |
|------------|-----------------|----------|-----------|
| Amount     |                 |          | Remarks   |
| 35,000/-   | 35,000/-        |          | completed |