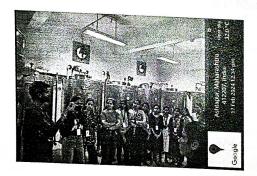

# Bharatiya Jain Sanghatana's ASC College, Wagholi, Pune-412 207

Activity Name :- Industrial Visit / Field Visit

Event Date: 14th Feb 2024.

Event Venue: Barclays Office, Kharadi.

BCA SCI Department organize Industrial Visit on 14th February 2024.

# Bharatiya Jain Sanghatana's

ASC College, Wagholi, Pune-412 207

BCA SCI department arranged an event to enhance the skills and knowledge to students. A comprehensive training session was conducted by Magic Bus's trainers, covering crucial topics such as Financial Literacy, Digital Literacy, and Employability Skills.Post two-day training program, the students were taken on a visit to Barclays' corporate office, providing them with a firsthand experience of the corporate environment.