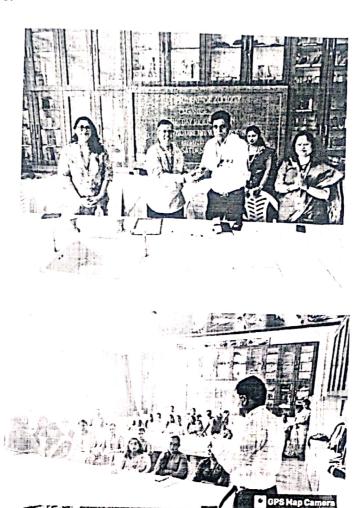

## Report on "Cyber Awareness Campaign"

| Topic                       | "Cyber Awareness Campaign" |  |
|-----------------------------|----------------------------|--|
| Resource Person/Facilitator | Siddhant Hatte             |  |
| Date of the Event           | 18/09/2023                 |  |
| Time of the Event           | 10:00 to 12:00 pm          |  |

#### Summary

Bharatiya Jain Sanghatana's Arts, Science, Commerce College, Wagholi, Pune, The BBA (CA) Department had organized the Cyber Awareness Campaign on 18<sup>th</sup> September 2023.

Table were discussed the following points

The Cyber Awareness Campaign successfully achieved its objectives of raising awareness, promoting secure behaviors, and empowering Students to navigate the digital landscape safely.

45 Students were participated and got knowledge about cybersecurity practices and resilience in our community.

Glimpses: