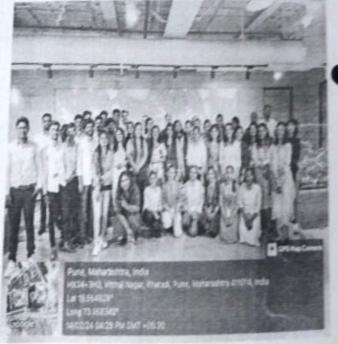

# Bharatiya Jain Sanghatana's ASC College, Wagholi, Pune-412 207

Activity Name :- Industrial Visit / Field Visit

Event Date: 14th Feb 2024.

Event Venue: Barclays Office, Kharadi.

BCA SCI Department organize Industrial Visit on 14th February 2024.

# Bharatiya Jain Sanghatana's

ASC College, Wagholi, Pune-412 207

BCA SCI department arranged an event to enhance the skills and knowledge to students. A comprehensive training session was conducted by Magic Bus's trainers, covering crucial topics such as Financial Literacy, Digital Literacy, and Employability Skills.Post two-day training program, the students were taken on a visit to Barclays' corporate office, providing them with a firsthand experience of the corporate environment.