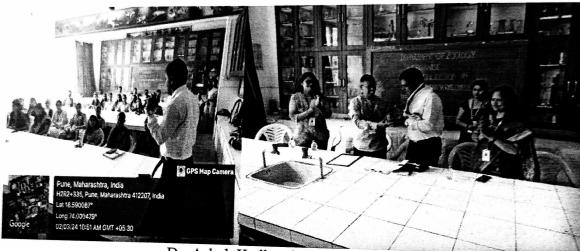

## Report on "Cyber Awareness Campaign"

| Topic                       | "Cyber Awareness Campaign" |  |
|-----------------------------|----------------------------|--|
| Resource Person/Facilitator | Siddhant Hatte             |  |
| Date of the Event           | 18/09/2023                 |  |
| Time of the Event           | 10:00 to 12:00 pm          |  |

#### Summary

Bharatiya Jain Sanghatana's Arts, Science, Commerce College, Wagholi, Pune, The BBA (CA) Department had organized the Cyber Awareness Campaign on 18<sup>th</sup> September 2023.

Table were discussed the following points

The Cyber Awareness Campaign successfully achieved its objectives of raising awareness, promoting secure behaviors, and empowering Students to navigate the digital landscape safely.

45 Students were participated and got knowledge about cybersecurity practices and resilience in our community.

Glimpses: