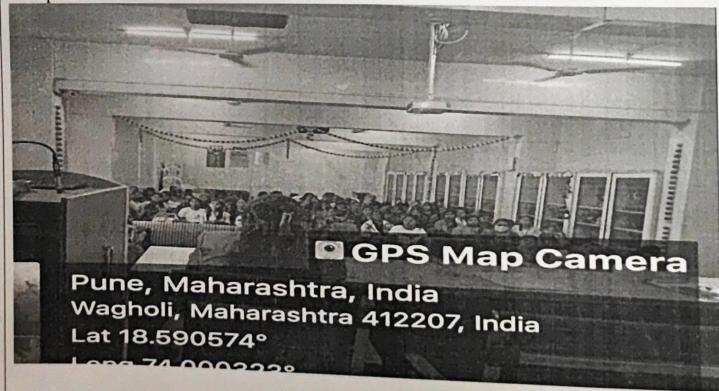

## Report on "Cyber Awareness Campaign"

| Topic                       | "Cyber Awareness Campaign" |  |
|-----------------------------|----------------------------|--|
| Resource Person/Facilitator | Siddhant Hatte             |  |
| Date of the Event           | 18/09/2023                 |  |
| Time of the Event           | 10:00 to 12:00 pm          |  |

#### Summary

Bharatiya Jain Sanghatana's Arts, Science, Commerce College, Wagholi, Pune, The BBA (CA) Department had organized the Cyber Awareness Campaign on 18<sup>th</sup> September 2023.

Table were discussed the following points

Glimpses: