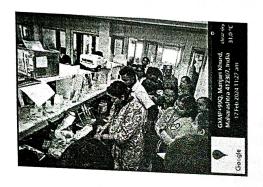

#### Summary

Bharatiya Jain Sanghatana's Arts, Science, Commerce College, Wagholi, Pune, The BBA (CA) Department had organized the Cyber Awareness Campaign on 18<sup>th</sup> September 2023.

Table were discussed the following points

The Cyber Awareness Campaign successfully achieved its objectives of raising awareness, promoting secure behaviors, and empowering Students to navigate the digital landscape safely.

45 Students were participated and got knowledge about cybersecurity practices and resilience in our community.

Glimpses: