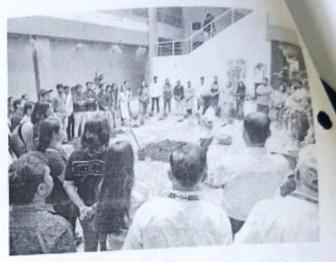

d Soft Skill Development with team Base Working" या विषयावर मार्गदर्शन करण्या त आले. ह्या व्याख्यानासाठी टी वाय बीसीए सायन्सचे विद्यार्थी उपस्थित होते.

दि.21/10/23 रोजी बटरफ्लाय गार्डन साठी लागणाऱ्या 50 विविध वृक्षांचे वृक्षारोपण करण्यात आले. दि. 21/10/23 रोजी टीम बेसवर्क, स्किल डेव्हलपमेंट प्रोग्राम ग्रुप, ग्रुप डिस्कशन, ग्रूमिंग इंटरव्यू स्किल अशा वेगवेगळ्या कार्यक्रमाचे आयोजन करण्यात आले.

या कार्यक्रमाचे नियोजन बीसीए सायन्स विभागाच्या प्रा.सुवर्णा पाटील व प्रा. संजय मानवतकर यांनी केले व बीसीए सायन्स विभागातील सर्व प्राध्यापकांनी यात सक्रिय सहभाग घेतला. BJS

# Bharatiya Jain Sanghatana's

ASC College, Wagholi, Pune-412 207

या कार्यक्रमासाठी आपल्या महाविद्यालयाचे प्राचार्य डॉ. संजय गायकवाड, विकान प्रमुख डॉ.मनीषा बोरा , IQAC प्रमुख डॉ. माधुरी देशमुख यांनी सर्व विद्यार्थांना मा केले.









HOD/Coordinator Mrs. Suvarna S. Patil

Incharge Dr. Manisha Bora

Hodhus. **IQAC** Head Dr. Madhuri Deshmukh

Principal

Dr. S.D.Gaikwad

offg. Principal Bharathya Jain Sanghatana's Art, Science & Commerce Cellego Wagholl, Pune-412207



# Bharatiya Jain Sanghatana's ASC College, Wagholi, Pune-412 207

Department Of BCA SCIENCE

Academic Year 2023-2024

" Carrier Guidance Lecture and Soft Skill Development Subject :-

Program "

Guest :- Date :- 20/10/2023 Time :- 11:00 am - 1:00pm

| Sr. No | Name Of the students   | Signature     |
|--------|------------------------|---------------|
| 1      | More Snehal            | @more         |
| 2      | Takawore Pranil        | Premier .     |
| 3      | Nisha shinde.          | Abinde.       |
| 4      | Soleshi khule          | thin-