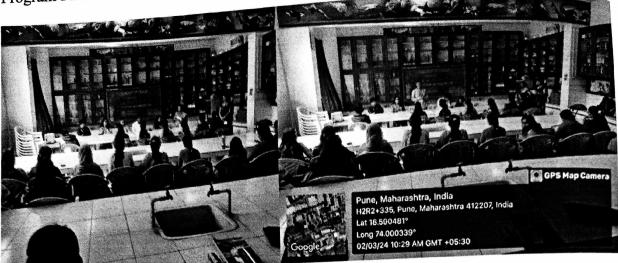

## Report on "Cyber Awareness Campaign"

| Topic                       | "Cyber Awareness Campaign" |  |
|-----------------------------|----------------------------|--|
| Resource Person/Facilitator | Siddhant Hatte             |  |
| Date of the Event           | 18/09/2023                 |  |
| Time of the Event           | 10:00 to 12:00 pm          |  |

#### Summary

Bharatiya Jain Sanghatana's Arts, Science, Commerce College, Wagholi, Pune, The BBA (CA) Department had organized the Cyber Awareness Campaign on 18<sup>th</sup> September 2023.

Table were discussed the following points

The Cyber Awareness Campaign successfully achieved its objectives of raising awareness, promoting secure behaviors, and empowering Students to navigate the digital landscape safely.

45 Students were participated and got knowledge about cybersecurity practices and resilience in our community.

Glimpses: