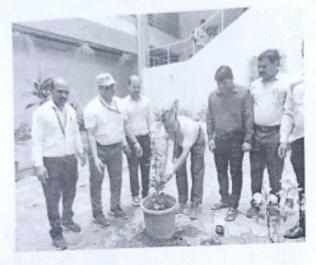

and Soft Skill Development with team Base Working" या विषयावर मार्गदर्शन करण्या त आले. ह्या व्याख्यानासाठी टी वाय बीसीए सायन्सचे विद्यार्थी उपस्थित होते.

दि.21/10/23 रोजी बटरफ्लाय गार्डन साठी लागणाऱ्या 50 विविध वृक्षांचे वृक्षारोपण करण्यात आले. दि. 21/10/23 रोजी टीम बेसवर्क, स्किल डेव्हलपमेंट प्रोग्राम ग्रुप, ग्रुप डिस्कशन, ग्रूमिंग इंटरव्यू स्किल अशा वेगवेगळ्या कार्यक्रमाचे आयोजन करण्यात आले.

या कार्यक्रमाचे नियोजन बीसीए सायन्स विभागाच्या प्रा.सुवर्णा पाटील व प्रा. संजय मानवतकर यांनी केले व बीसीए सायन्स विभागातील सर्व प्राध्यापकांनी यात सक्रिय सहभाग घेतला. BJS

# Bharatiya Jain Sanghatana's

ASC College, Wagholi, Pune-412 207

या कार्यक्रमासाठी आपल्या महाविद्यालयाचे प्राचार्य डॉ. संजय गायकवाड, विकान प्रमुख डॉ.मनीषा बोरा , IQAC प्रमुख डॉ. माधुरी देशमुख यांनी सर्व विद्यार्थांना मा केले.









HOD/Coordinator Mrs. Suvarna S. Patil

Incharge Dr. Manisha Bora

Hodhus. **IQAC** Head Dr. Madhuri Deshmukh

Principal

Dr. S.D.Gaikwad

offg. Principal Bharathya Jain Sanghatana's Art, Science & Commerce Cellego Wagholl, Pune-412207



# Bharatiya Jain Sanghatana's ASC College, Wagholi, Pune-412 207

Department Of BCA SCIENCE

Academic Year 2023-2024

" Carrier Guidance Lecture and Soft Skill Development Subject :-

Program "

Guest :- Date :- 20/10/2023 Time :- 11:00 am - 1:00pm

| Sr. No | Name Of the students   | Signature     |
|--------|------------------------|---------------|
| 1      | More Snehal            | @more         |
| 2      | Takawore Pranil        | Premier .     |
| 3      | Nisha shinde.          | Abinde.       |
| 4      | Soleshi khule          | thin-