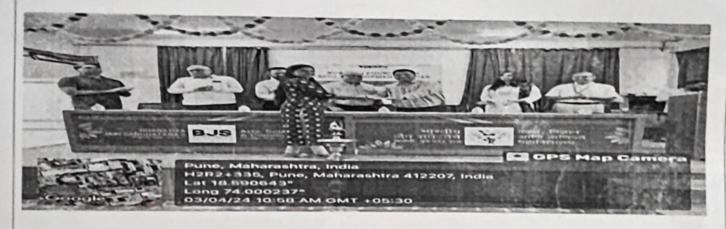

## Report on "Cyber Awareness Campaign"

| Topic                       | "Cyber Awareness Campaign" |  |
|-----------------------------|----------------------------|--|
| Resource Person/Facilitator | Siddhant Hatte             |  |
| Date of the Event           | 18/09/2023                 |  |
| Time of the Event           | 10:00 to 12:00 pm          |  |

#### Summary

Bharatiya Jain Sanghatana's Arts, Science, Commerce College, Wagholi, Pune, The BBA (CA) Department had organized the Cyber Awareness Campaign on 18<sup>th</sup> September 2023.

Table were discussed the following points

The Cyber Awareness Campaign successfully achieved its objectives of raising awareness, promoting secure behaviors, and empowering Students to navigate the digital landscape safely.

45 Students were participated and got knowledge about cybersecurity practices and resilience in our community.