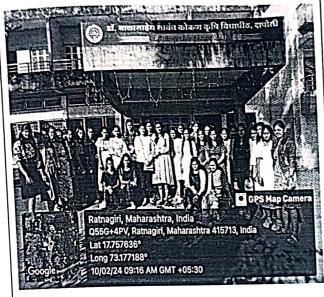

# Bharatiya Jain Sanghatana's ASC College, Wagholi, Pune-412 207

Activity Name :- Industrial Visit / Field Visit

Event Date: 14th Feb 2024.

Event Venue: Barclays Office, Kharadi.

BCA SCI Department organize Industrial Visit on 14th February 2024.

# Bharatiya Jain Sanghatana's

ASC College, Wagholi, Pune-412 207

BCA SCI department arranged an event to enhance the skills and knowledge to students. A comprehensive training session was conducted by Magic Bus's trainers, covering crucial topics such as Financial Literacy, Digital Literacy, and Employability Skills.Post two-day training program, the students were taken on a visit to Barclays' corporate office, providing them with a firsthand experience of the corporate environment.

#### BHARTIYA JAIN SANGHATANAS ARTS, SCIENCE & COMMERCECOLLEGE, WAGHOLI Academic Year -2023-24

DEPARTMENT OF BCA SCIENCE

" Industrail Visit – Barclays Pvt. Ltd." Student Attendance

Class :- TYBCA SCIENCE