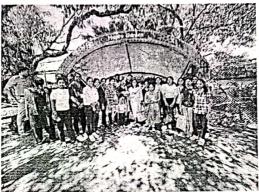

aleshwar. Apiculture is mandatory. A total of 53 S.Y.BSc students had participated in the study tour on 7th March 2024 at 7:00 am in the morning. Five faculties from Zoology, Chemistry, Statistics department and two lab attendants participated in the tour. The motive for visit is to introduce the students to industry working and technologies used. The visit proved informative for the students Dr. Madhuri Deshmukh (HOD), Dr. Sadiya Shaikh and Dr. Tejal Deokar organized the visit. The visit proved informative for the students. Faculty Incharge Prof. Dr. Manisha Bora, HOD Chemistry and Principal Dr. Sanjay Gaikwad provided support and guidance to the students.

Dept. of Chemistry

Incharge Science Faculty

Bharatiya Jain Sanghatana's Arts, Science & Commerce College

Wagholi, Pune-412207.





Pratapgad

Mapro



I/C Principal
Bharatiya Jain Sanghatana's
Arts, Science & Commerce College
Wagholi, Pune-412207.

ame: - Avantika Bharat Jadhav Roll No. 3- 3331. Visit Report \* Name of the Place : At Mahabaleshwar Mapro Garden. \* Visit Day :- On 7th March 2024. \* Time: - Morning 08:00 am to 11.00 am. \* Department: - Zoology And Chemistry. \* Semester: - 4th sem. SY.Bsc, 2nd sem. \* No. of Students attended visit :- 55. \* Summary of Visit :-Kishore Vora, founders of Mapro Foods, at their Mapro Garden in Panchgani, Maharoshtra. A Pharmacist, vora started the company out of a small roon in his home before setting up its manufacturing factory. The region is India's leading strawborry prod-uper. It is a popular tourist destination. It is located in the village of Georghan and develop