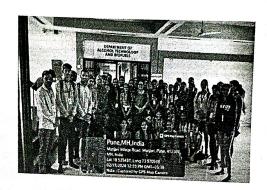

# Bharatiya Jain Sanghatana's ASC College, Wagholi, Pune-412 207

Activity Name :- Industrial Visit / Field Visit

Event Date: 14th Feb 2024.

Event Venue: Barclays Office, Kharadi.

BCA SCI Department organize Industrial Visit on 14th February 2024.

# Bharatiya Jain Sanghatana's

ASC College, Wagholi, Pune-412 207

BCA SCI department arranged an event to enhance the skills and knowledge to students. A comprehensive training session was conducted by Magic Bus's trainers, covering crucial topics such as Financial Literacy, Digital Literacy, and Employability Skills.Post two-day training program, the students were taken on a visit to Barclays' corporate office, providing them with a firsthand experience of the corporate environment.

Industrial tours can help students get the perspective of the working of an industry as well as students improve communication skill, increase self confidence. It gives first-hand experience of the work atmosphere in an industry. Students can witness live events and activities in a business space through industrial visits.