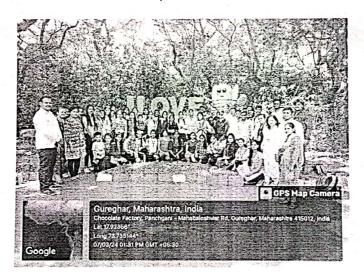

is mandatory. A total of 53 S.Y.BSc students had participated in the study tour on 7th March 2024 at 7:00 am in the morning. Five faculties from Zoology, Chemistry, Statistics department and two lab attendants participated in the tour. The motive for visit is to introduce the students to industry working and technologies used. The visit proved informative for the students Dr. Madhuri Deshmukh (HOD), Dr. Sadiya Shaikh and Dr. Tejal Deokar organized the visit. The visit proved informative for the students. Faculty Incharge Prof. Dr. Manisha Bora, HOD Chemistry and Principal Dr. Sanjay Gaikwad provided support and guidance to the students.

Dept. of Chemistry

Incharge Science Faculty

Bharatiya Jain Sanghatana's Arts, Science & Commerce College

Wagholi, Pune-412207.





Pratapgad

Mapro



I/C Principal
Bharatiya Jain Sanghatana's
Arts, Science & Commerce College
Wagholi, Pune-412207.

ame: - Avantika Bharat Jadhav Roll No. 3- 3331. Visit Report \* Name of the Place : At Mahabaleshwar Mapro Garden. \* Visit Day :- On 7th March 2024. \* Time: - Morning 08:00 am to 11.00 am. \* Department: - Zoology And Chemistry. \* Semester: - 4th sem. SY.Bsc, 2nd sem. \* No. of Students attended visit :- 55. \* Summary of Visit :-Kishore Vora, founders of Mapro Foods, at their Mapro Garden in Panchgani, Maharoshtra. A Pharmacist, vora started the company out of a small roon in his home before setting up its manufacturing factory. The region is India's leading strawborry prod-uper. It is a popular tourist destination. It is located in the village of Georghan and developed & maintained by f