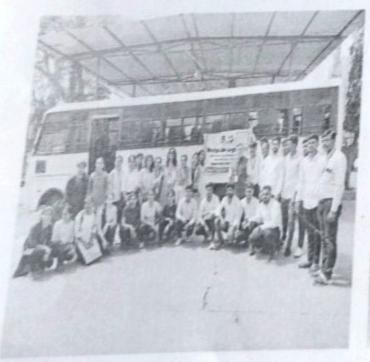

# Bharatiya Jain Sanghatana's ASC College, Wagholi, Pune-412 207

Activity Name :- Industrial Visit / Field Visit

Event Date: 14th Feb 2024.

Event Venue: Barclays Office, Kharadi.

BCA SCI Department organize Industrial Visit on 14th February 2024.

# Bharatiya Jain Sanghatana's

ASC College, Wagholi, Pune-412 207

BCA SCI department arranged an event to enhance the skills and knowledge to students. A comprehensive training session was conducted by Magic Bus's trainers, covering crucial topics such as Financial Literacy, Digital Literacy, and Employability Skills.Post two-day training program, the students were taken on a visit to Barclays' corporate office, providing them with a firsthand experience of the corporate environment.

Industrial tours can help students get the perspective of the working of an industry as well as students improve communication skill, increase self confidence. It gives first-hand experience of the work atmosphere in an industry. Students can witness live events and activities in a business space through industrial visits.