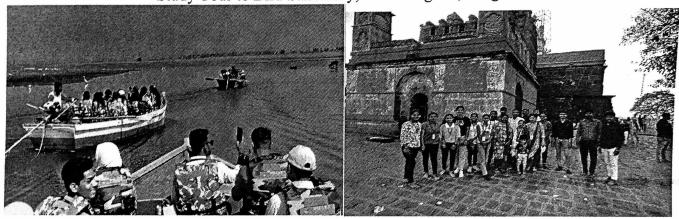

. A total number of 29 students had participated in the study tour with four faculty and one lab attendant. The motive for visit is to introduce the students to bird varieties, identification, mode of feeding and nesting site. Mr. Umesh Salle shared his precious knowledge about birds with the students. The visit proved informative for the
  - Dr. Madhuri Deshmukh (HOD), Dr. Sadiya Shaikh, Dr. Tejal Deokar organized the study tour.
    - 8. Budget and Actual Expenditure: (If Applicable)

| Sanctioned<br>Amount | Actual Expenses | Variance | Reasons/<br>Remarks |
|----------------------|-----------------|----------|---------------------|
| 20300/-              | 19610           | 690      | Completed           |

# Program Photos:



Study Tour to Bird Sanctuary, kumbhargaon, Bhigwan, Pune



Mr. Umesh Salle shared precious knowledge to the students

| mæster            | ( Econypular      | Geter            | Hadhun               | A150112000         |
|-------------------|-------------------|------------------|----------------------|--------------------|
| Mubasheera Shaikh | Dr. Sadiya Shaikh | Dr. Tejal Deokar | Dr. Madhuri Deshmukh | Dr. Sanjay Gaikwad |
| Student           | Teacher In-charge | Committee        | IQAC                 | Principal          |
| Representative    |                   | Coordinator      | Coordinator          |                    |
|                   |                   |                  |                      |                    |

Attached Documents: 1. IC sheet, Flyer on website

- 3. Activity report in English with photos
- 5. Publishe