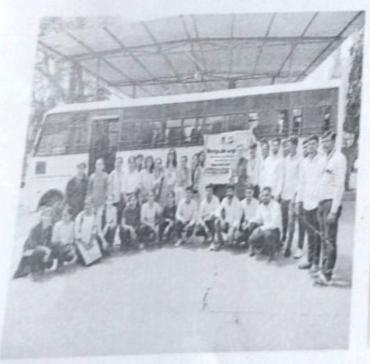

# Bharatiya Jain Sanghatana's ASC College, Wagholi, Pune-412 207

Activity Name :- Industrial Visit / Field Visit

Event Date: 14th Feb 2024.

Event Venue: Barclays Office, Kharadi.

BCA SCI Department organize Industrial Visit on 14th February 2024.

# Bharatiya Jain Sanghatana's

ASC College, Wagholi, Pune-412 207

BCA SCI department arranged an event to enhance the skills and knowledge to students. A comprehensive training session was conducted by Magic Bus's trainers, covering crucial topics such as Financial Literacy, Digital Literacy, and Employability Skills.Post two-day training program, the students were taken on a visit to Barclays' corporate office, providing them with a firsthand experience of the corporate environment.