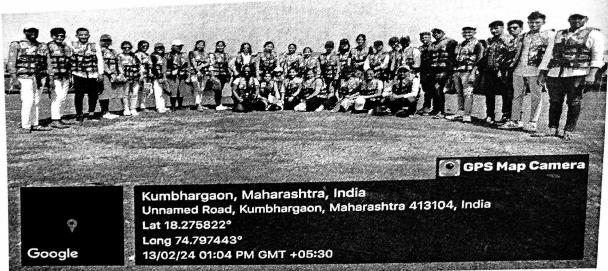

# Bharatiya Jain Sanghatana's ASC College, Wagholi, Pune-412 207

Activity Name :- Industrial Visit / Field Visit

Event Date: 14th Feb 2024.

Event Venue: Barclays Office, Kharadi.

BCA SCI Department organize Industrial Visit on 14th February 2024.

#### BHARTIYA JAIN SANGHATANAS ARTS, SCIENCE & COMMERCECOLLEGE, WAGHOLI Academic Year -2023-24

DEPARTMENT OF BCA SCIENCE

" Industrail Visit – Barclays Pvt. Ltd." Student Attendance

Class :- TYBCA SCIENCE

Date :-14 /02/2024

|        | 14/02/2024                                           | Time 9:00-4:00 |
|--------|------------------------------------------------------|----------------|
| Sr. No | Name Of Students                                     | Signature      |
| 1      | Pranil Subhash PakaDone                              | de.            |
| 2)     | RUPALI RAJENDRA PARJANE                              | = temp         |
| 3      | Priti Khushal Musale                                 | - demand       |
| 4      | Megha Shivavi Hargude                                | Harmelems      |
| 5      | Bendshae Tanuja Ajay                                 | Jup            |
| 6      | Shinde kajal Chakradhan                              | fajal          |
| 7.     | Shinde kajal Chakradhar Drygonsheda Shatrughna Halge | Diane.         |
| 8.     | Gauri Sunil Torawane                                 | <b>.</b> ,     |
| 9.     | Bakshi Maruti Shinde                                 | s.M. shinde    |
| 101    | Sayali Ankush Pilane                                 | S.A. Pilane.   |
| 13     | vaibhavi payanand Swami                              | vaibbavi       |
| 12]    | Akansha Ashok Yewale                                 | dagewale.      |
| 137    | Vaishnavi Dattatray Wagaska                          | + Applagaspore |
| 1297   | manisha wandhekar Bajaran                            | mui            |
| 15     | Swit Hiraman Kargal                                  | -800           |
| 16.    | Rahul Onyoneshwar Gordone                            | Buck           |
| 17)    |                                                      | R R            |
| 18)    | Shubham Vilash Barne                                 | VANTAIL        |
| 197    | Darphe Abhishek Thakaraar                            | A Dorohe       |
| 20]    | Yash Dadasaheb Nimbalkar                             | -              |
|        | Rushikesh Southarray Southar                         | BA             |
| 21     | Robit Ganesh Ware                                    | Ross           |
|        | Con Comme                                            | R:             |
| 237    | Akshay Ran Barane                                    | Tente.         |
| 24)    | Sanxet Tanaji Kharate                                | Repoli         |
| 25)    | Dipali Dilip Kowtikwar                               | - A            |