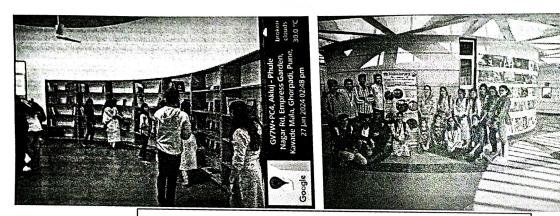

# Bharatiya Jain Sanghatana's ASC College, Wagholi, Pune-412 207

Activity Name :- Industrial Visit / Field Visit

Event Date: 14th Feb 2024.

Event Venue: Barclays Office, Kharadi.

BCA SCI Department organize Industrial Visit on 14th February 2024.

# Bharatiya Jain Sanghatana's

ASC College, Wagholi, Pune-412 207

BCA SCI department arranged an event to enhance the skills and knowledge to students. A comprehensive training session was conducted by Magic Bus's trainers, covering crucial topics such as Financial Literacy, Digital Literacy, and Employability Skills.Post two-day training program, the students were taken on a visit to Barclays' corporate office, providing them with a firsthand experience of the corporate environment.

Industrial tours can help students get the perspective of the working of an industry as well as students improve communication skill, increase self confidence. It gives first-hand experience of the work atmosphere in an industry. Students can witness live events and activities in a business space through industrial visits.