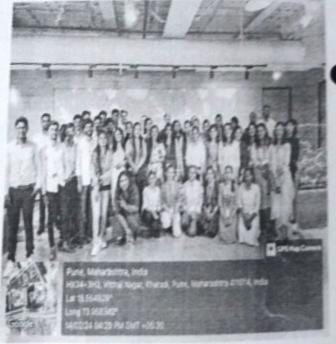

# Bharatiya Jain Sanghatana's ASC College, Wagholi, Pune-412 207

Activity Name :- Industrial Visit / Field Visit

Event Date: 14th Feb 2024.

Event Venue: Barclays Office, Kharadi.

BCA SCI Department organize Industrial Visit on 14th February 2024.

# Bharatiya Jain Sanghatana's

ASC College, Wagholi, Pune-412 207

BCA SCI department arranged an event to enhance the skills and knowledge to students. A comprehensive training session was conducted by Magic Bus's trainers, covering crucial topics such as Financial Literacy, Digital Literacy, and Employability Skills.Post two-day training program, the students were taken on a visit to Barclays' corporate office, providing them with a firsthand experience of the corporate environment.