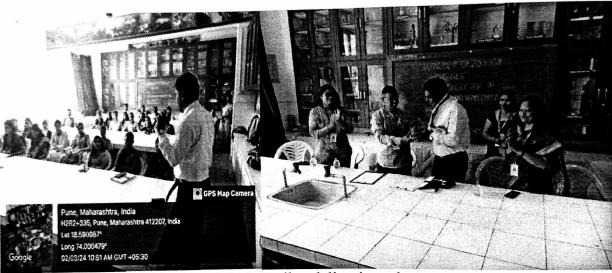

## Report on "Cyber Awareness Campaign"

| Topic                       | "Cyber Awareness Campaign" |  |
|-----------------------------|----------------------------|--|
| Resource Person/Facilitator | Siddhant Hatte             |  |
| Date of the Event           | 18/09/2023                 |  |
| Time of the Event           | 10:00 to 12:00 pm          |  |

#### Summary

Bharatiya Jain Sanghatana's Arts, Science, Commerce College, Wagholi, Pune, The BBA (CA) Department had organized the Cyber Awareness Campaign on 18<sup>th</sup> September 2023.

Table were discussed the following points

The Cyber Awareness Campaign successfully achieved its objectives of raising awareness, promoting secure behaviors, and empowering Students to navigate the digital landscape safely.

45 Students were participated and got knowledge about cybersecurity practices and resilience in our community.

Glimpses: