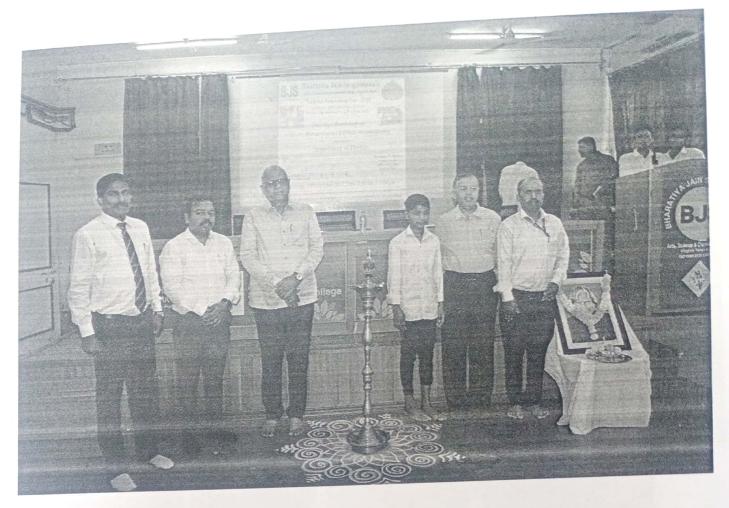

## Report on "Cyber Awareness Campaign"

| Topic                       | "Cyber Awareness Campaign" |  |
|-----------------------------|----------------------------|--|
| Resource Person/Facilitator | Siddhant Hatte             |  |
| Date of the Event           | 18/09/2023                 |  |
| Time of the Event           | 10:00 to 12:00 pm          |  |

#### Summary

Bharatiya Jain Sanghatana's Arts, Science, Commerce College, Wagholi, Pune, The BBA (CA) Department had organized the Cyber Awareness Campaign on 18<sup>th</sup> September 2023.

Table were discussed the following points

Glimpses: