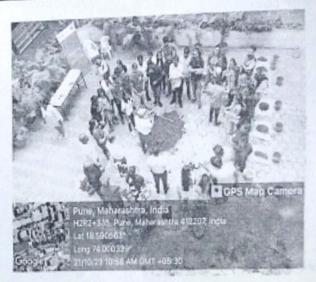

## Report on "Cyber Awareness Campaign"

| Topic                       | "Cyber Awareness Campaign" |  |
|-----------------------------|----------------------------|--|
| Resource Person/Facilitator | Siddhant Hatte             |  |
| Date of the Event           | 18/09/2023                 |  |
| Time of the Event           | 10:00 to 12:00 pm          |  |

#### Summary

Bharatiya Jain Sanghatana's Arts, Science, Commerce College, Wagholi, Pune, The BBA (CA) Department had organized the Cyber Awareness Campaign on 18<sup>th</sup> September 2023.

Table were discussed the following points