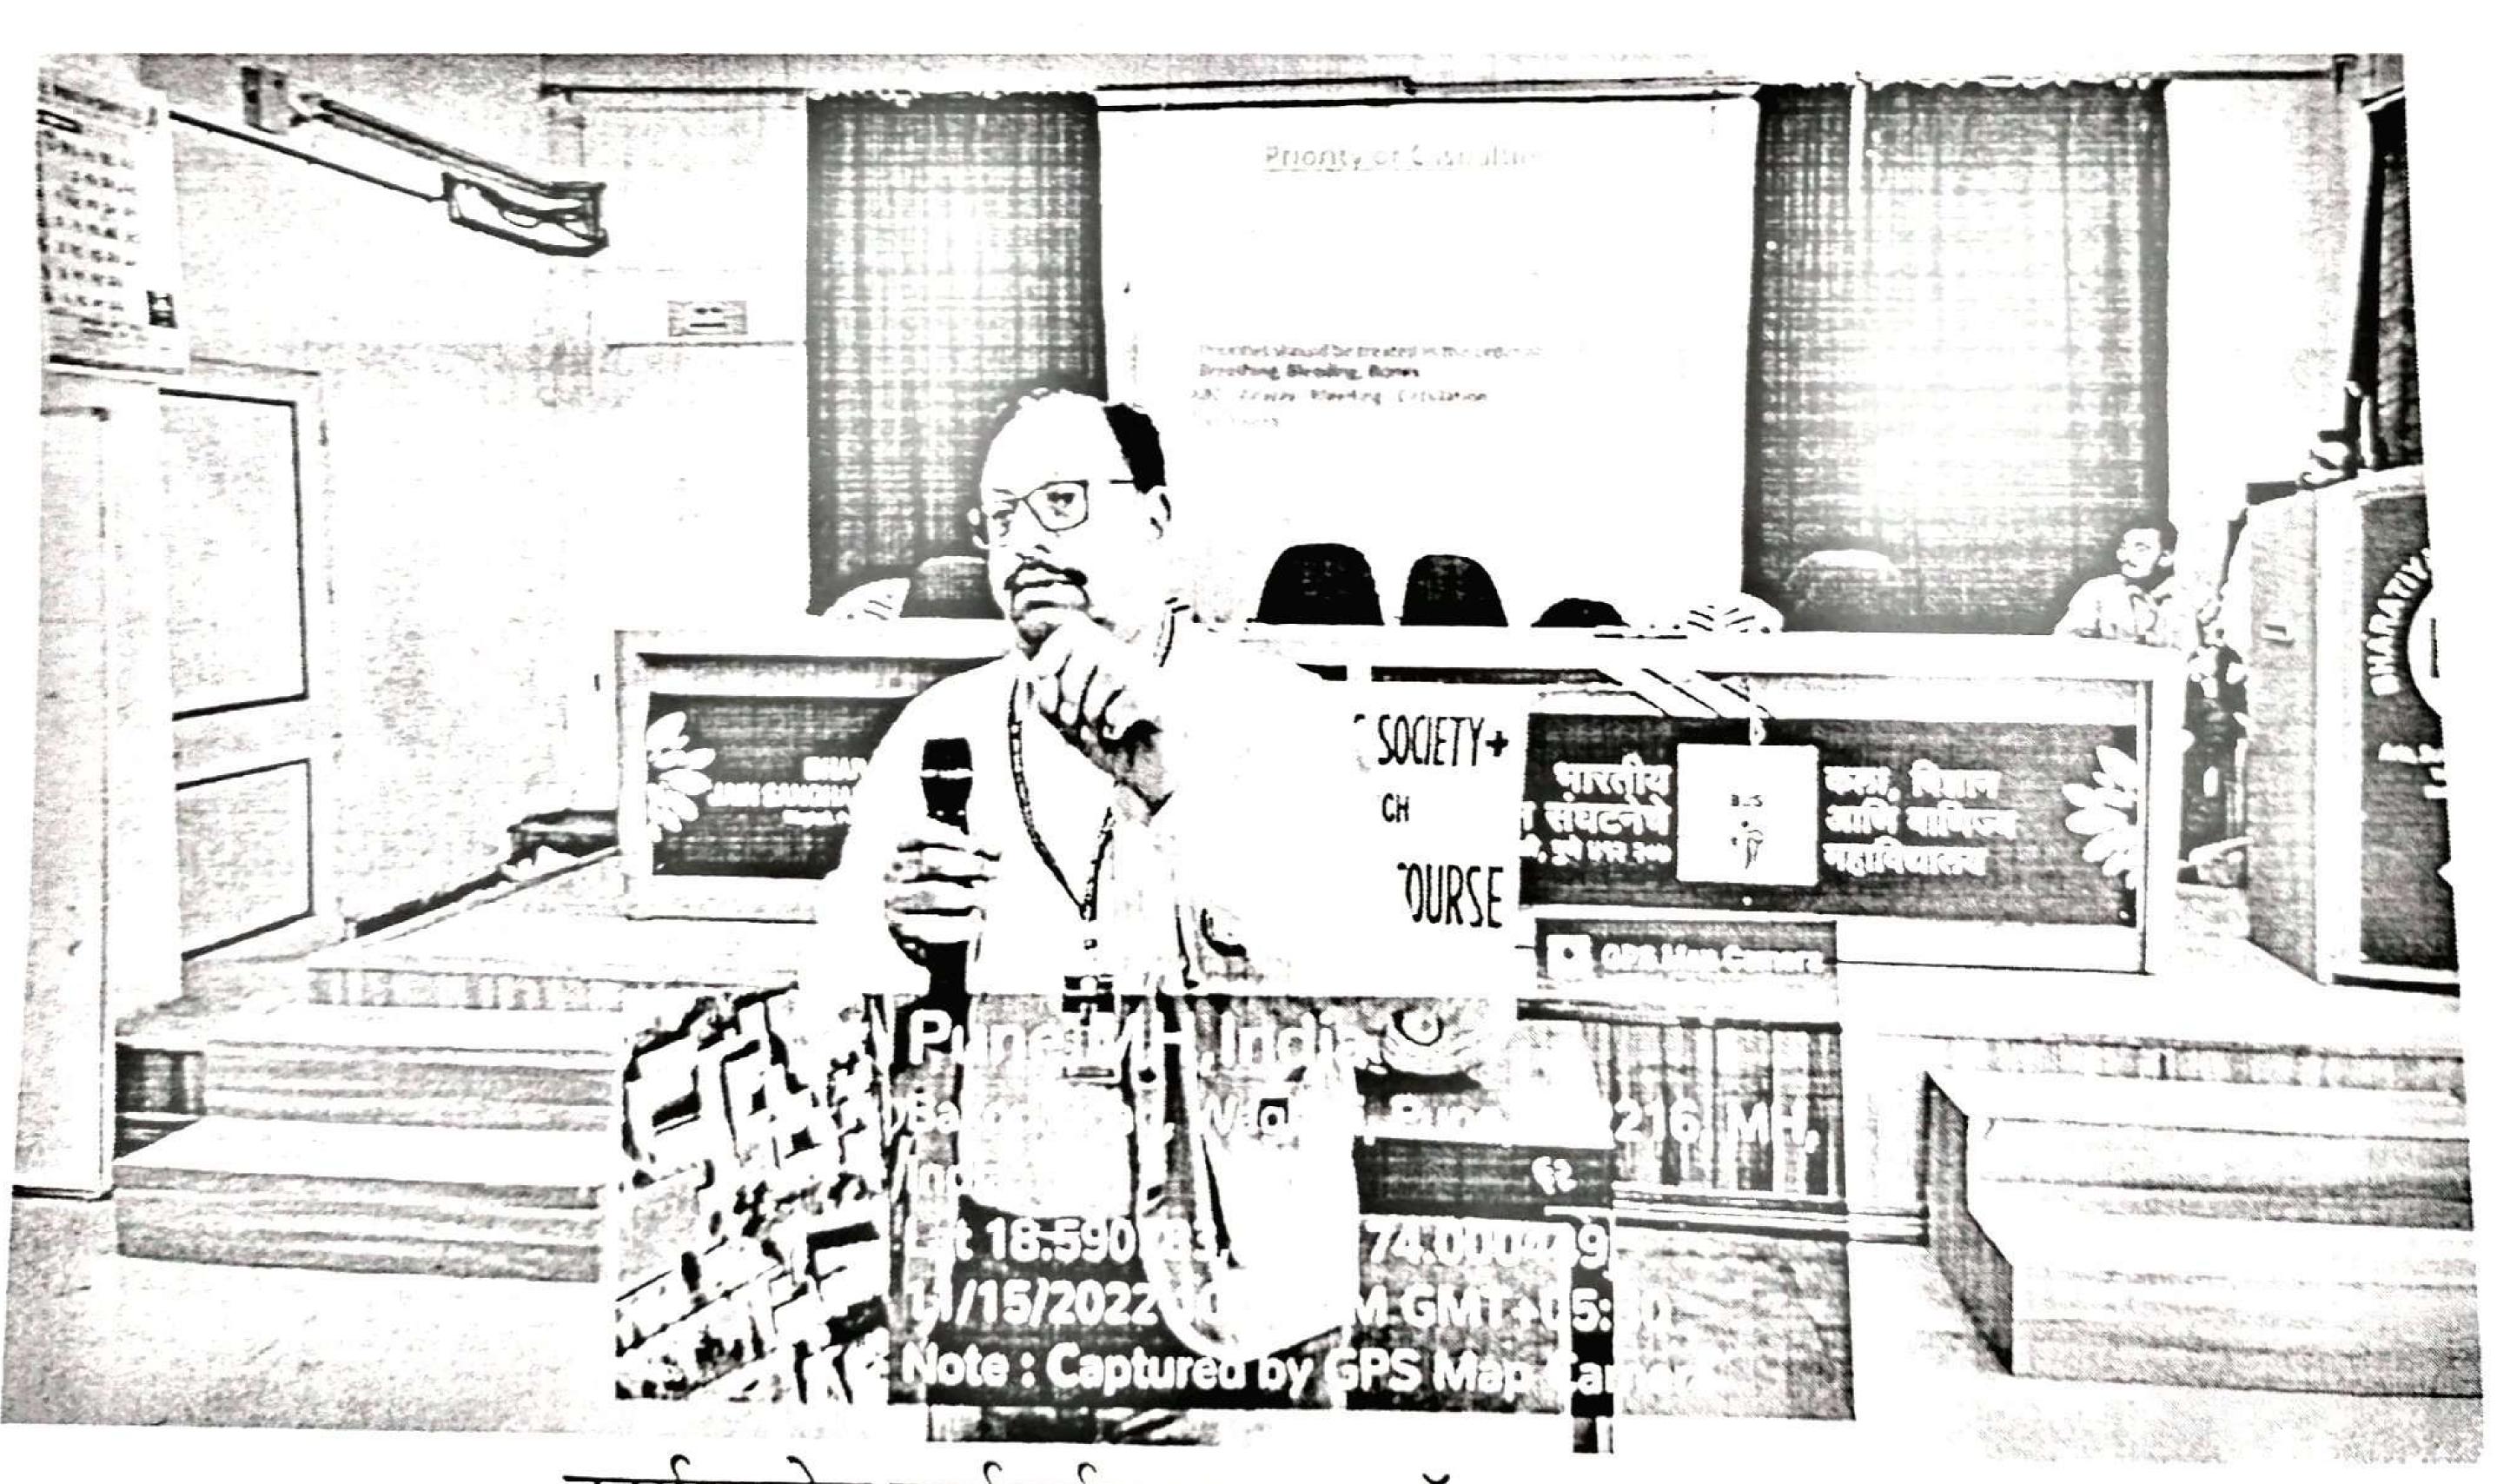

# Junior and Youth Red Cross Committee Report 2022-23

- 1. 8 May 2022: Participated in World Red Cross Day Rally organized by Indian Red Cross Society, Pune Branch, Total 27 students participated in this rally.
- 2. 30 September 2022: Organized Essay Competition under Junior and Youth Red Cross Committee, total 15 students participated in this competition.
  - 3. 30 September 2022: Organized Poster Competition under Junior and Youth Red Cross Committee, total 22 students participated in this competition.
  - 30 September 2022: Organized Elocution Competition under Junior and
     Youth Red Cross Committee, total 20 students participated in this competition.
- 15 November 2022: organized one day workshop on CPR and First Aid Training, trainer: Dr. Rajkumar Shaha, total 130 students took training.
  - 6. 27 April 2023: our student Sahyadri Galande won first prize in Elocution competition organized by Indian Red Cross Society, Pune Branch.
  - 7. 8 May 2023: Participated in organization of World Red Cross Day Rally organized by Indian Red Cross Society, Pune Branch.