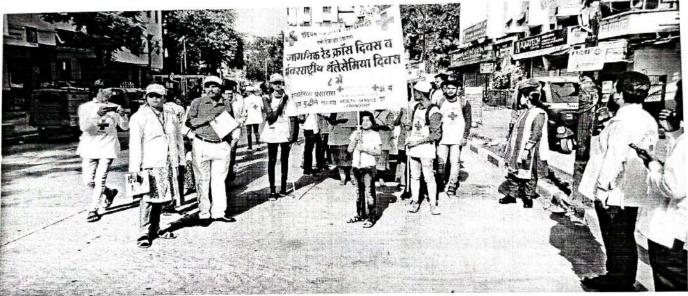

#### 'Youth red Cross Committee'

World Red Cross Day Ralley report (08 May 2022)

World Red Cross Day Procession was organized on the behalf of India Red Cross Society Pune, on 8th May 2022 at Rasta Peth. 22 volunteers from Bharatiya Jain Sanghatana's Arts, Commerce and Science College were participated in the procession. One of the volunteers Mr. Sharad Malekar, a best volunteer of the last year, was felicitated for saving life of an old women for helping her with CPR.

350 volunteers were participated in the procession. The head of Red Cross Committee, BJS College, Dr. Madhuri Deshmukh organized this social activity for the red Cross volunteers. Major Dr. Ashok V. Giri, the Principal of BJS College guided all the volunteers of the procession.