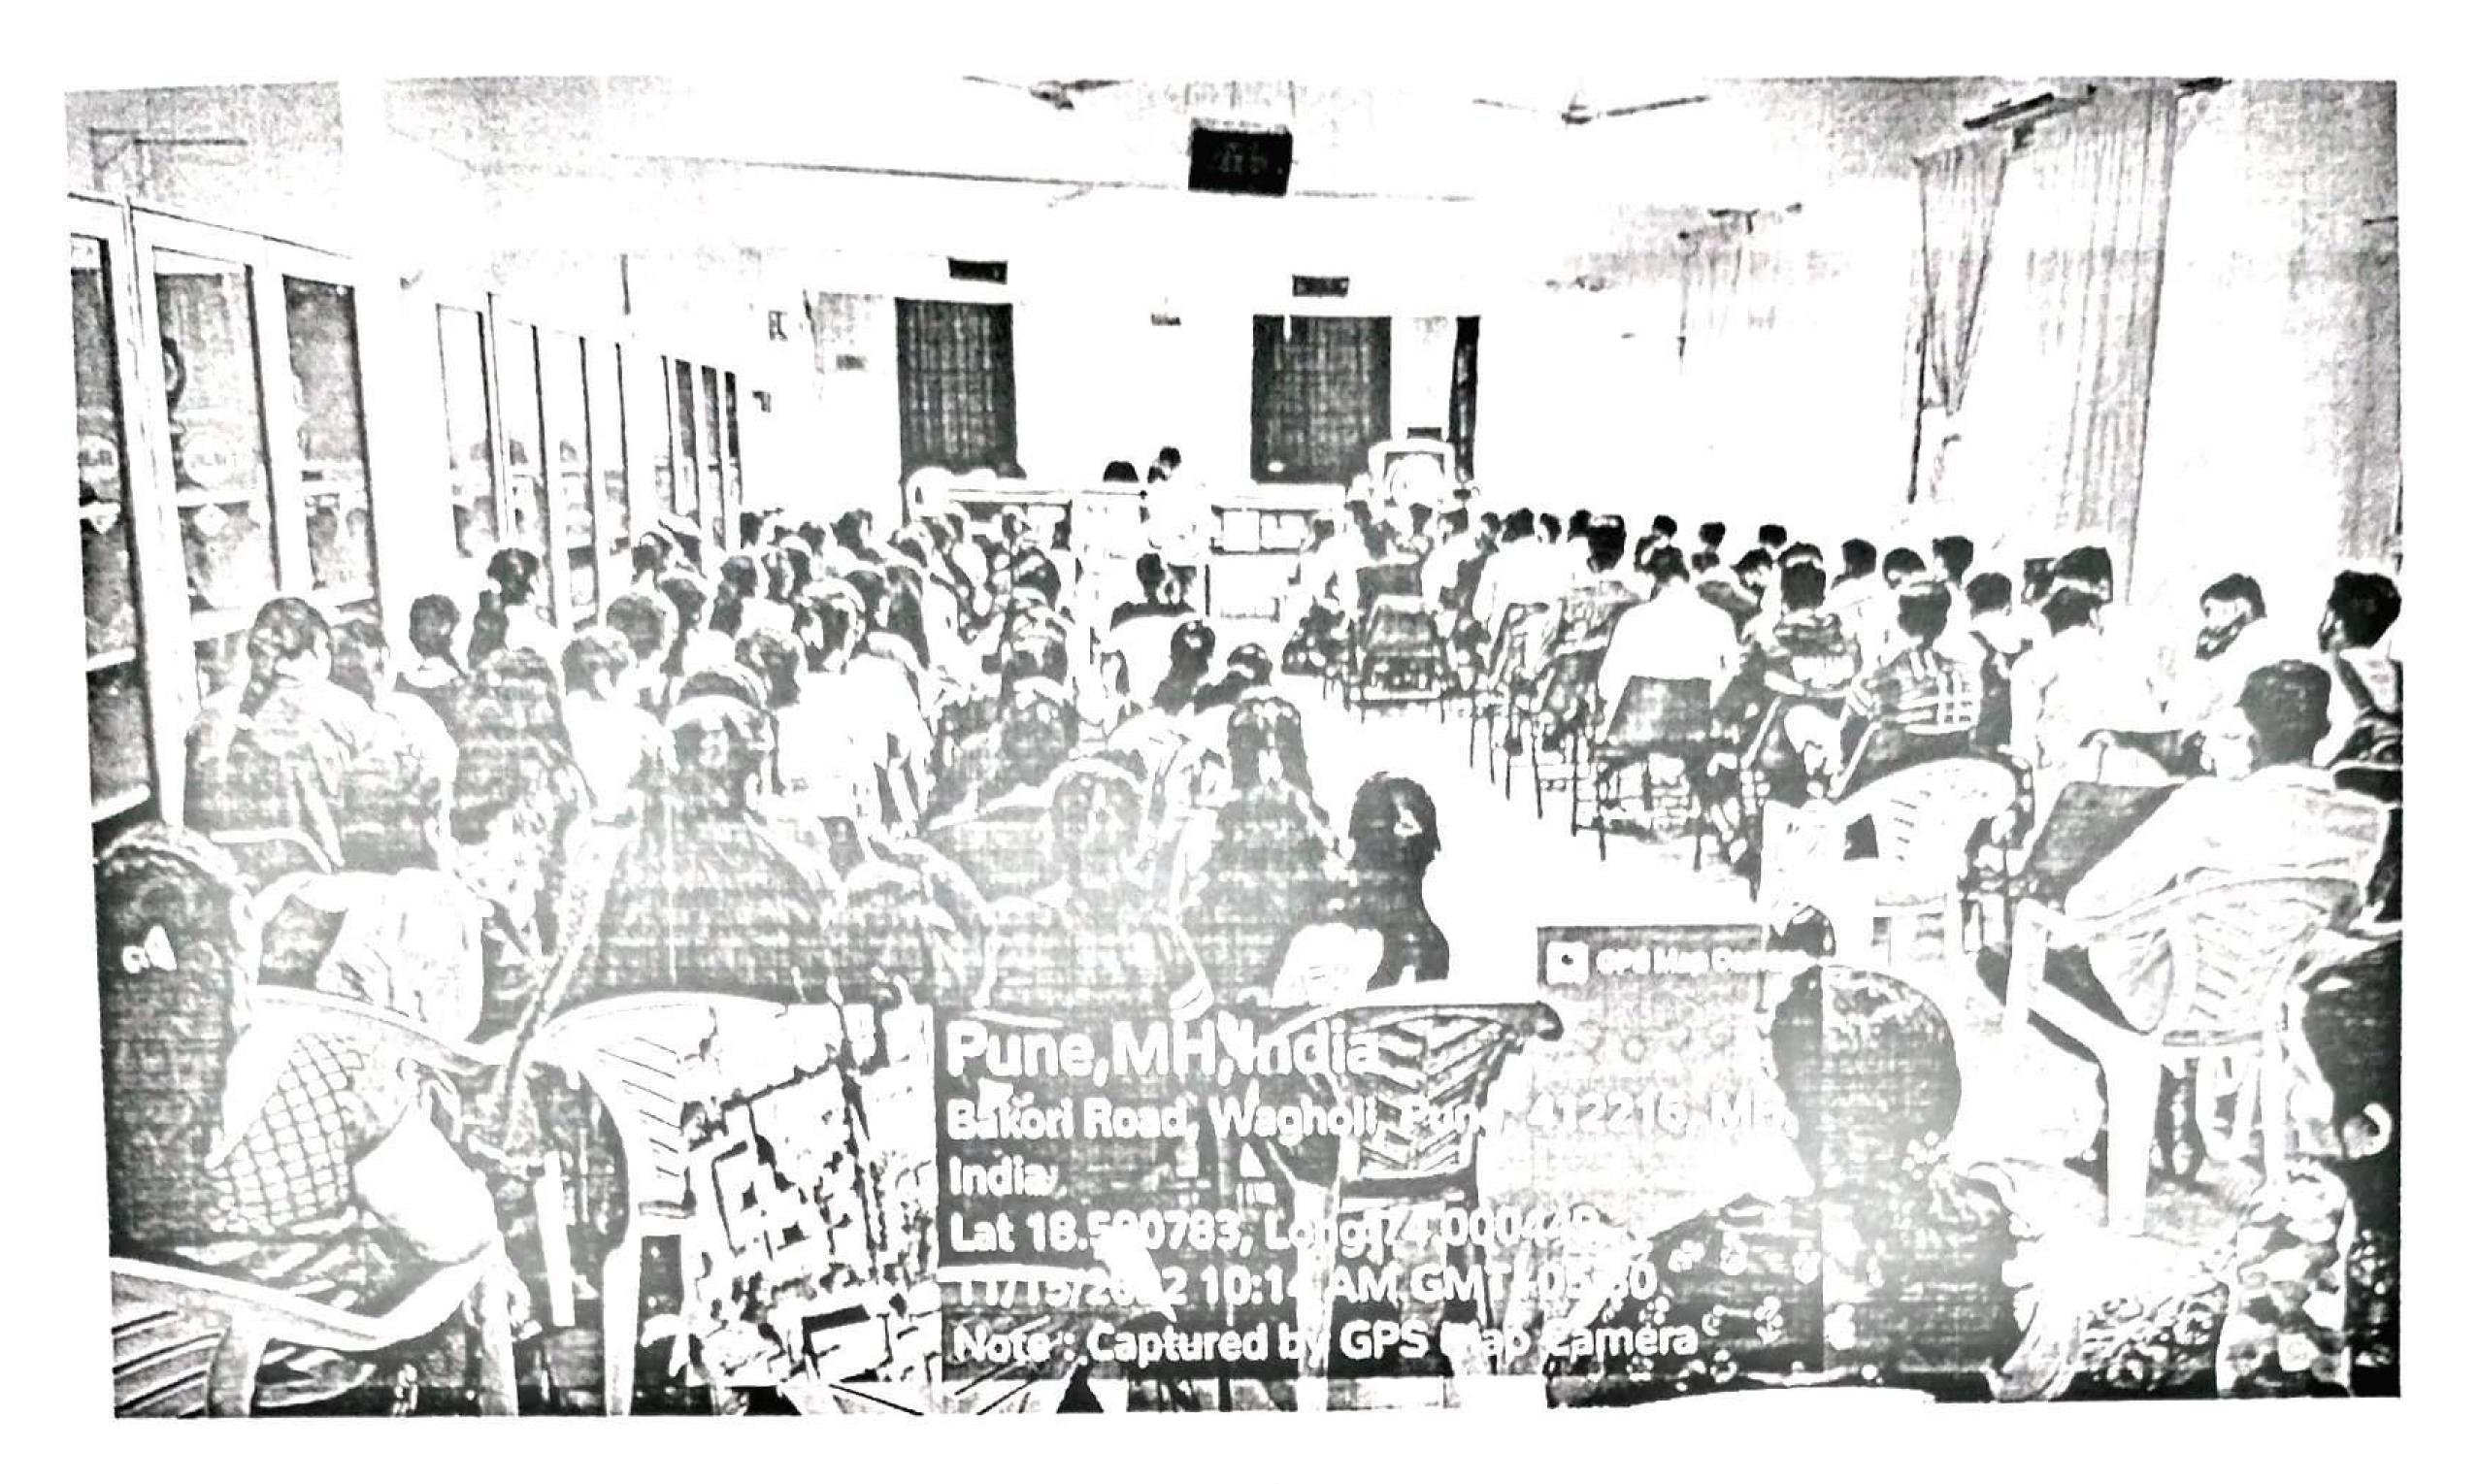

# Junior and Youth Red Cross Committee Report 2022-23

- 1. 8 May 2022: Participated in World Red Cross Day Rally organized by Indian Red Cross Society, Pune Branch, Total 27 students participated in this rally.
- 2. 30 September 2022: Organized Essay Competition under Junior and Youth Red Cross Committee, total 15 students participated in this competition.
  - 3. 30 September 2022: Organized Poster Competition under Junior and Youth Red Cross Committee, total 22 students participated in this competition.
  - 30 September 2022: Organized Elocution Competition under Junior and
     Youth Red Cross Committee, total 20 students participated in this competition.
- 15 November 2022: organized one day workshop on CPR and First Aid Training, trainer: Dr. Rajkumar Shaha, total 130 students took training.
  - 6. 27 April 2023: our student Sahyadri Galande won first prize in Elocution competition organized by Indian Red Cross Society, Pune Branch.
  - 7. 8 May 2023: Participated in organization of World Red Cross Day Rally organized by Indian Red Cross Society, Pune Branch.