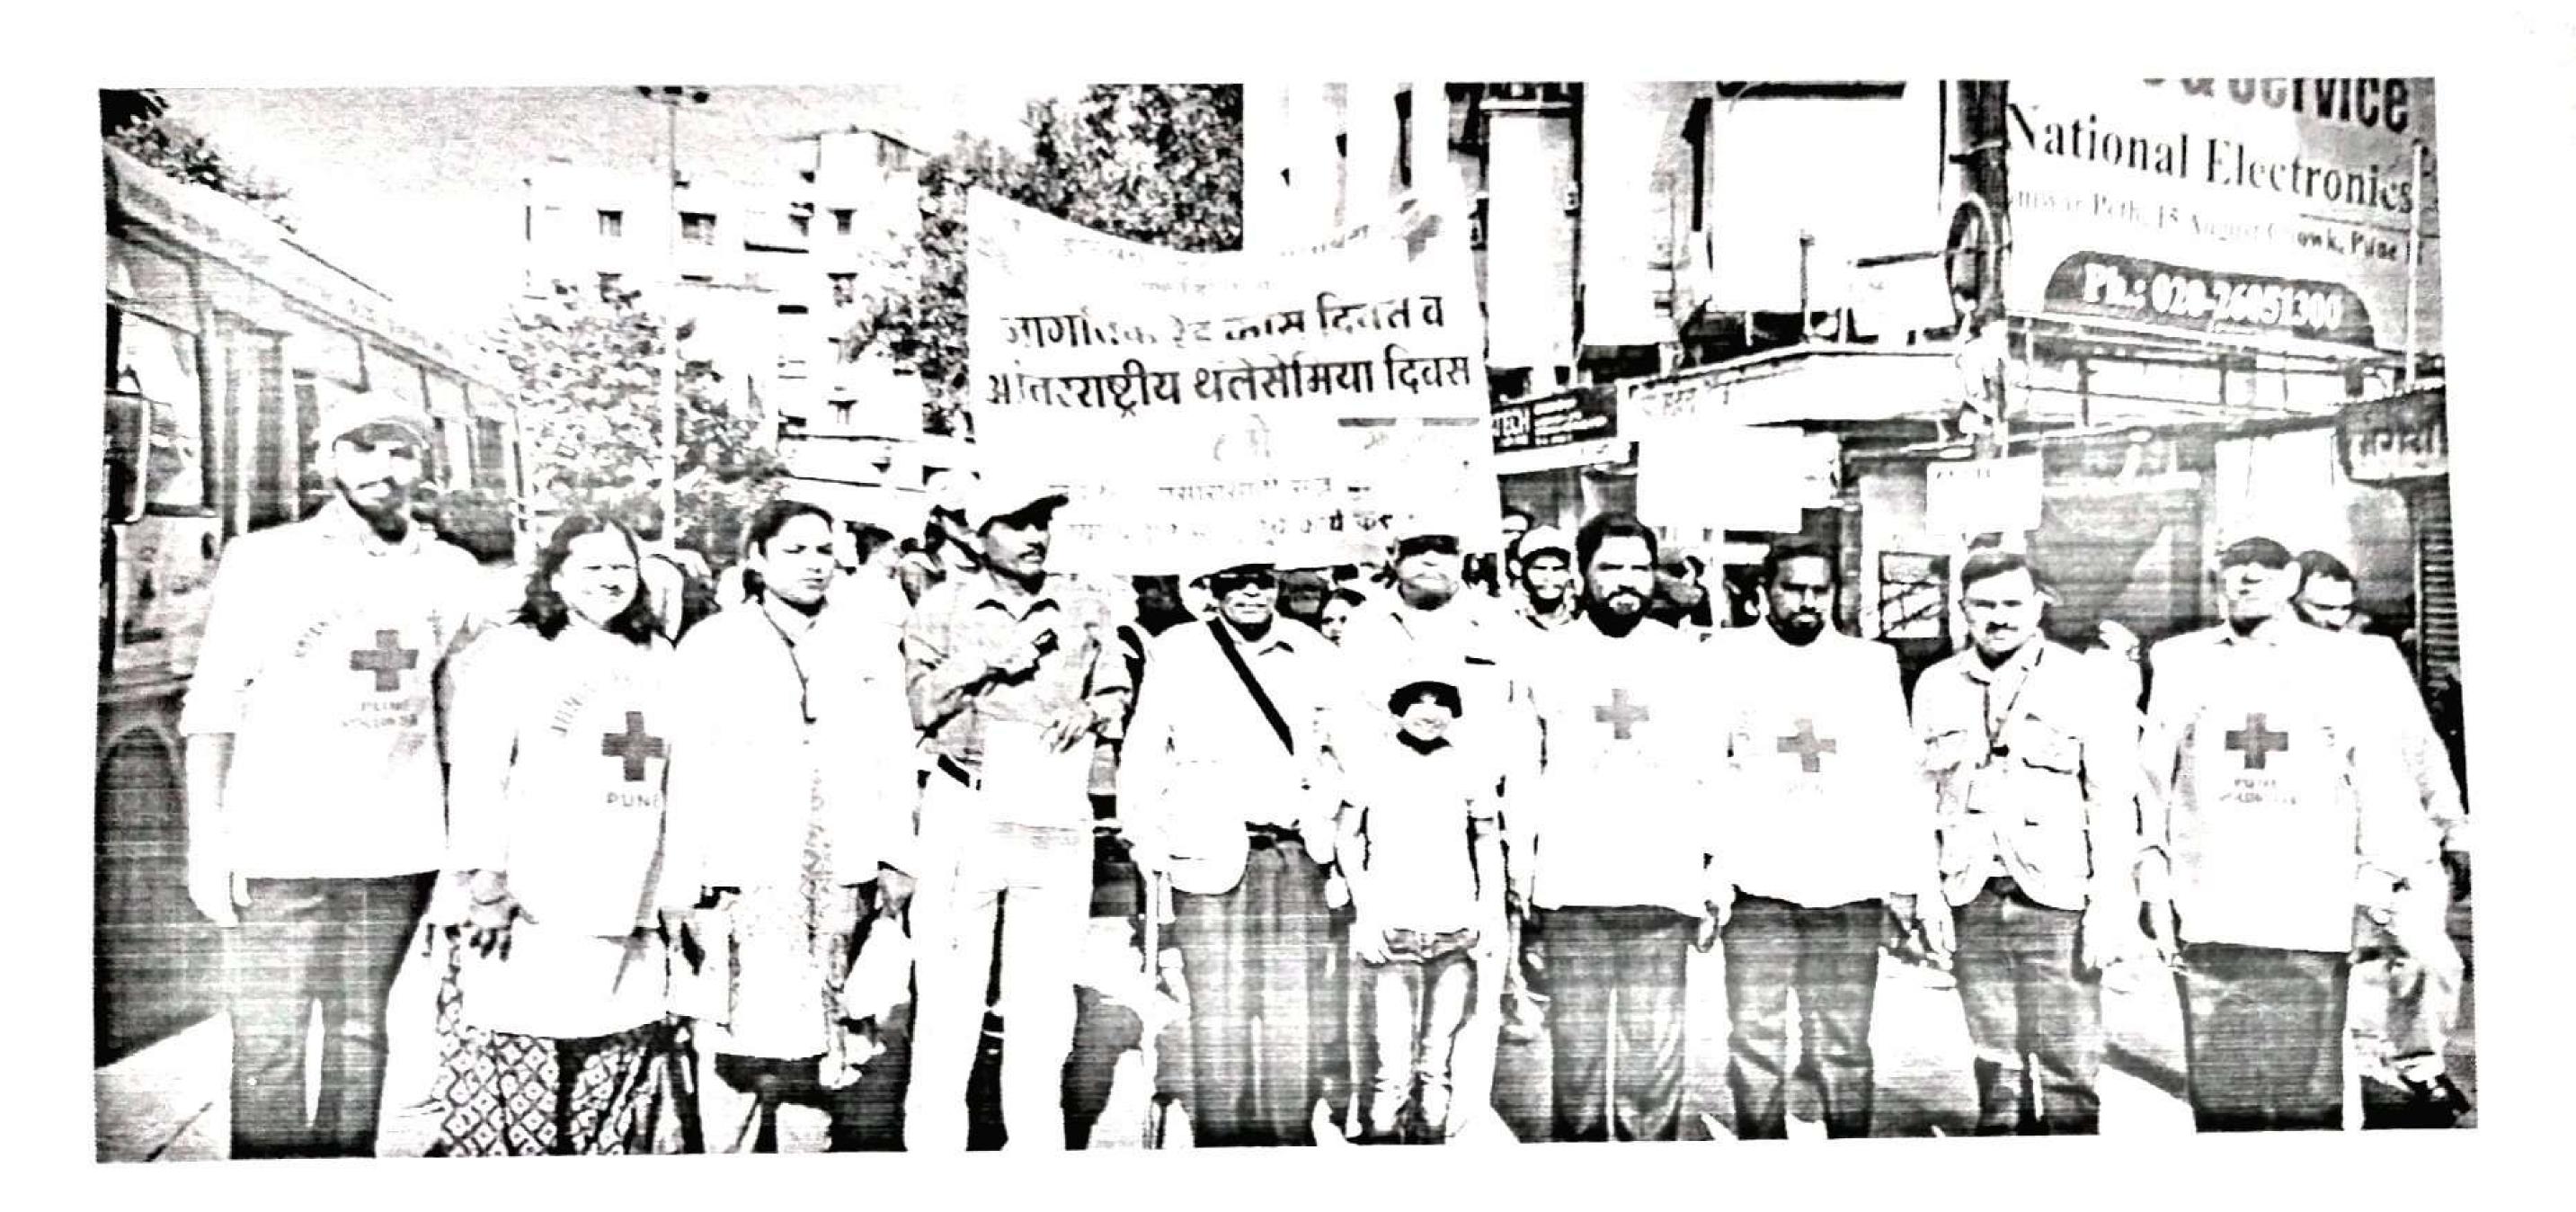

#### 'Youth red Cross Committee'

World Red Cross Day Ralley report (08 May 2022)

World Red Cross Day Procession was organized on the behalf of India Red Cross Society Pune, on 8th May 2022 at Rasta Peth. 22 volunteers from Bharatiya Jain Sanghatana's Arts, Commerce and Science College were participated in the procession. One of the volunteers Mr. Sharad Malekar, a best volunteer of the last year, was felicitated for saving life of an old women for helping her with CPR.

350 volunteers were participated in the procession. The head of Red Cross Committee, BJS College, Dr. Madhuri Deshmukh organized this social activity for the red Cross volunteers. Major Dr. Ashok V. Giri, the Principal of BJS College guided all the volunteers of the procession.