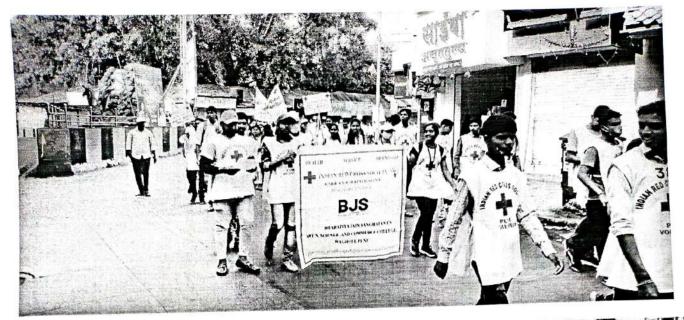

#### 'Youth red Cross Committee'

World Red Cross Day Ralley report (08 May 2022)

World Red Cross Day Procession was organized on the behalf of India Red Cross Society Pune, on 8th May 2022 at Rasta Peth. 22 volunteers from Bharatiya Jain Sanghatana's Arts, Commerce and Science College were participated in the procession. One of the volunteers Mr. Sharad Malekar, a best volunteer of the last year, was felicitated for saving life of an old women for helping her with CPR.

350 volunteers were participated in the procession. The head of Red Cross Committee, BJS College, Dr. Madhuri Deshmukh organized this social activity for the red Cross volunteers. Major Dr. Ashok V. Giri, the Principal of BJS College guided all the volunteers of the procession.