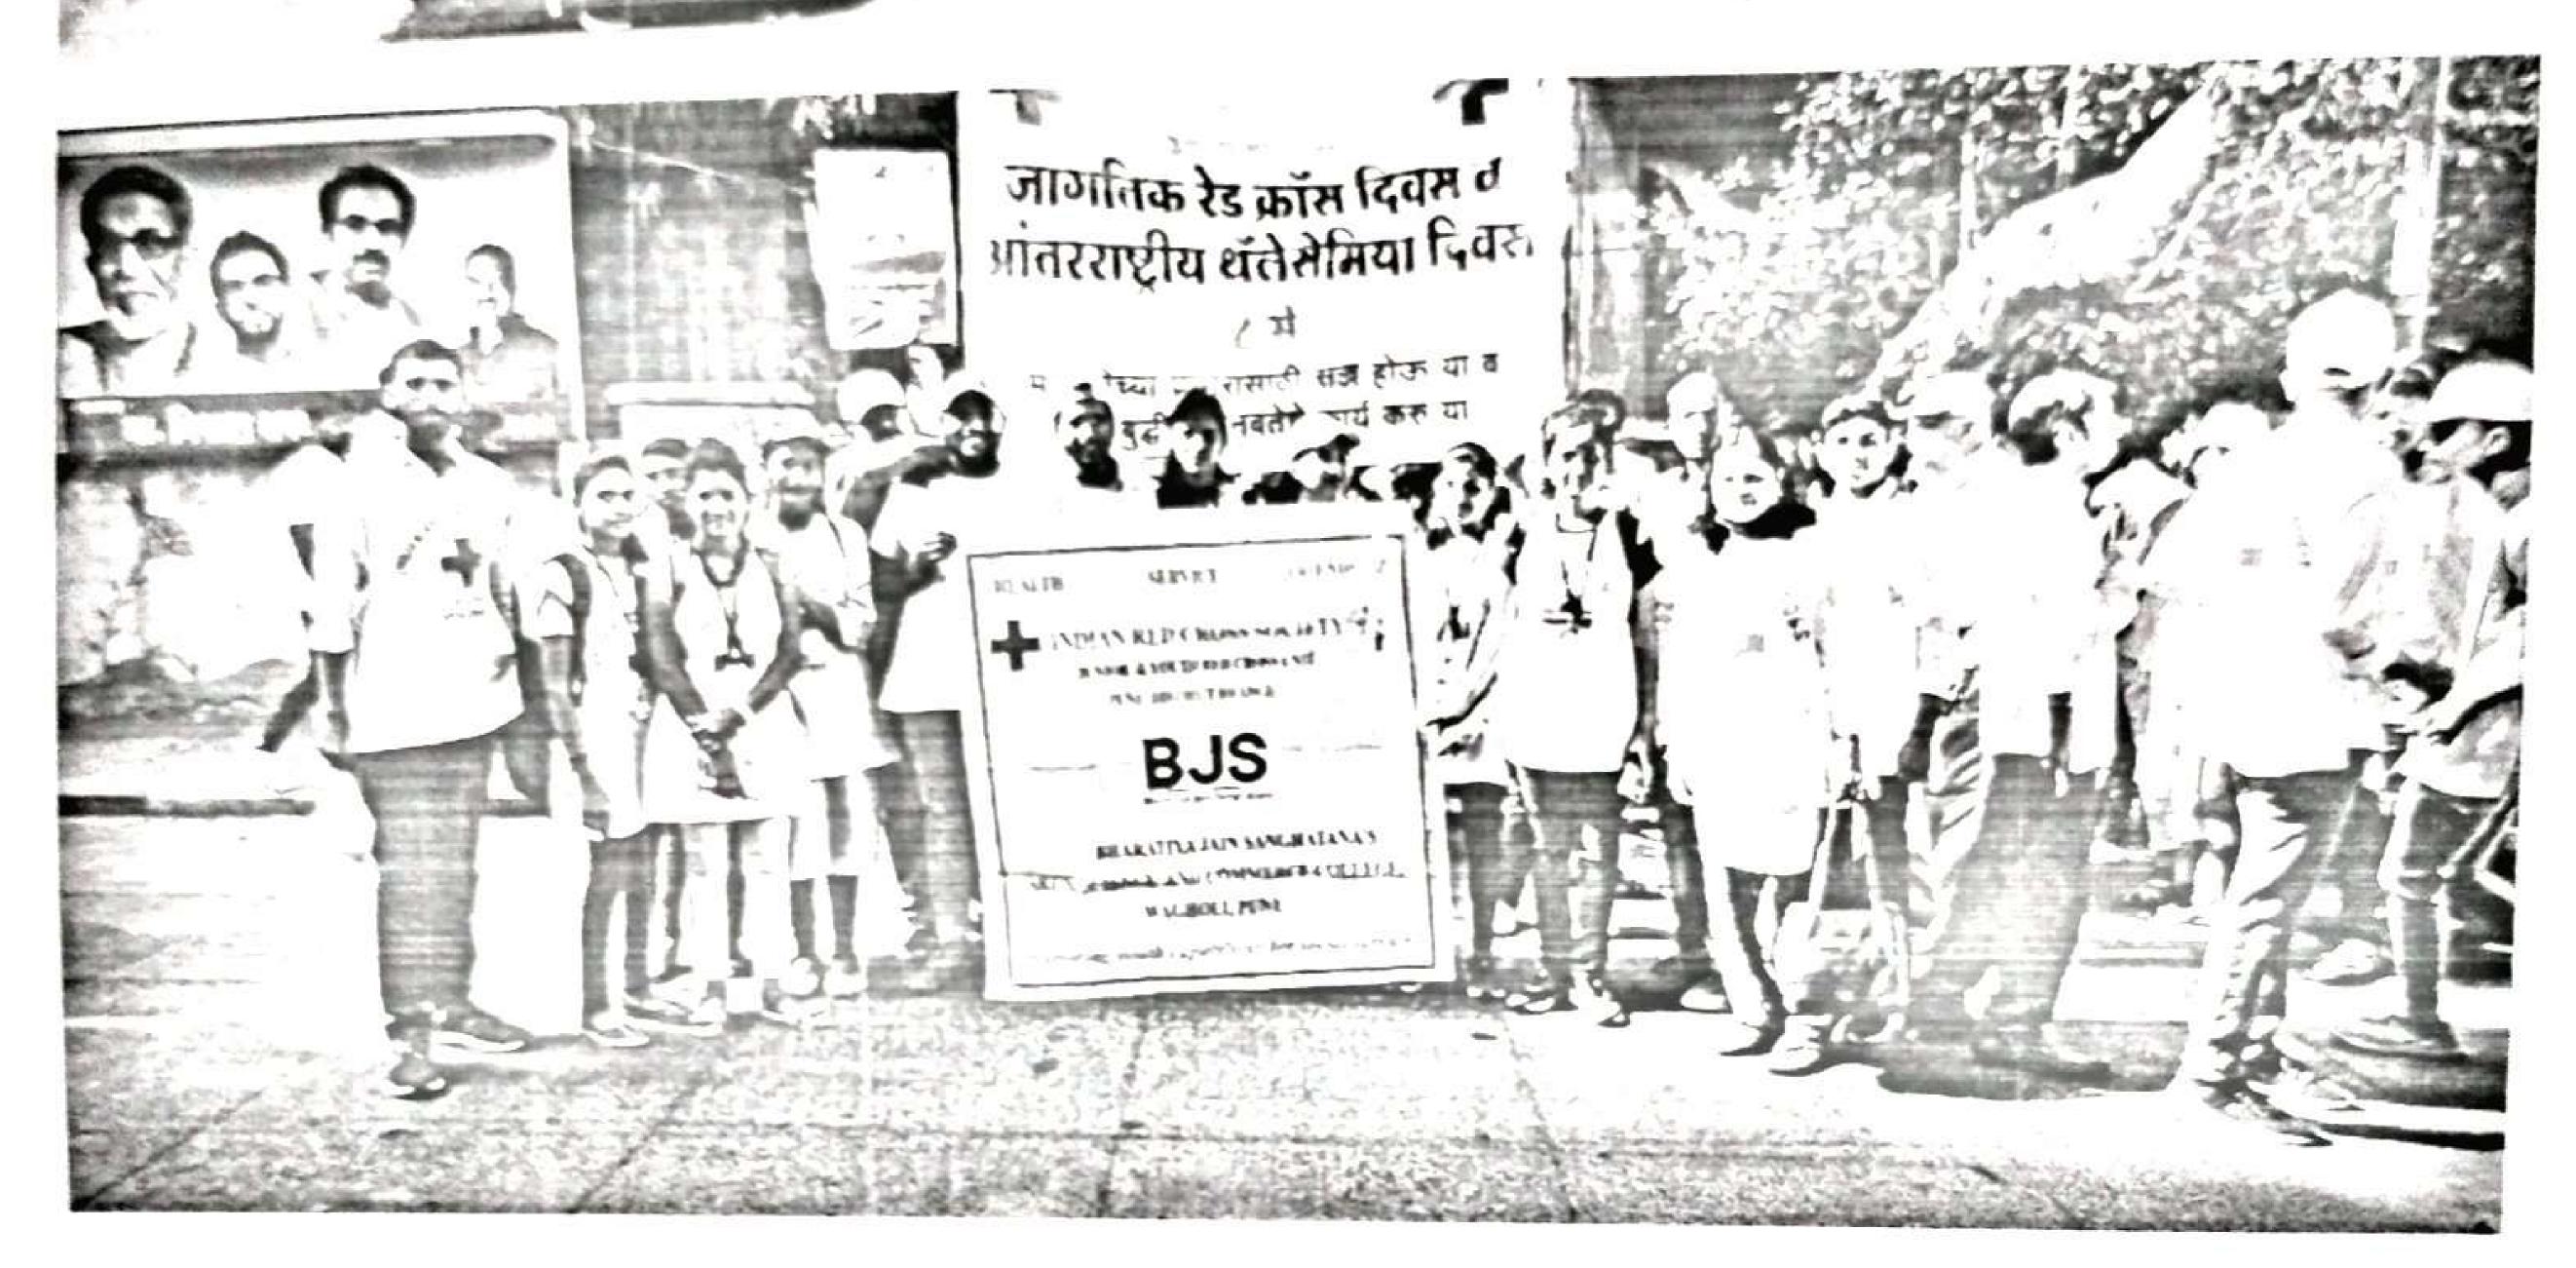

#### 'Youth red Cross Committee'

World Red Cross Day Ralley report (08 May 2022)

World Red Cross Day Procession was organized on the behalf of India Red Cross Society Pune, on 8th May 2022 at Rasta Peth. 22 volunteers from Bharatiya Jain Sanghatana's Arts, Commerce and Science College were participated in the procession. One of the volunteers Mr. Sharad Malekar, a best volunteer of the last year, was felicitated for saving life of an old women for helping her with CPR.

350 volunteers were participated in the procession. The head of Red Cross Committee, BJS College, Dr. Madhuri Deshmukh organized this social activity for the red Cross volunteers. Major Dr. Ashok V. Giri, the Principal of BJS College guided all the volunteers of the procession.