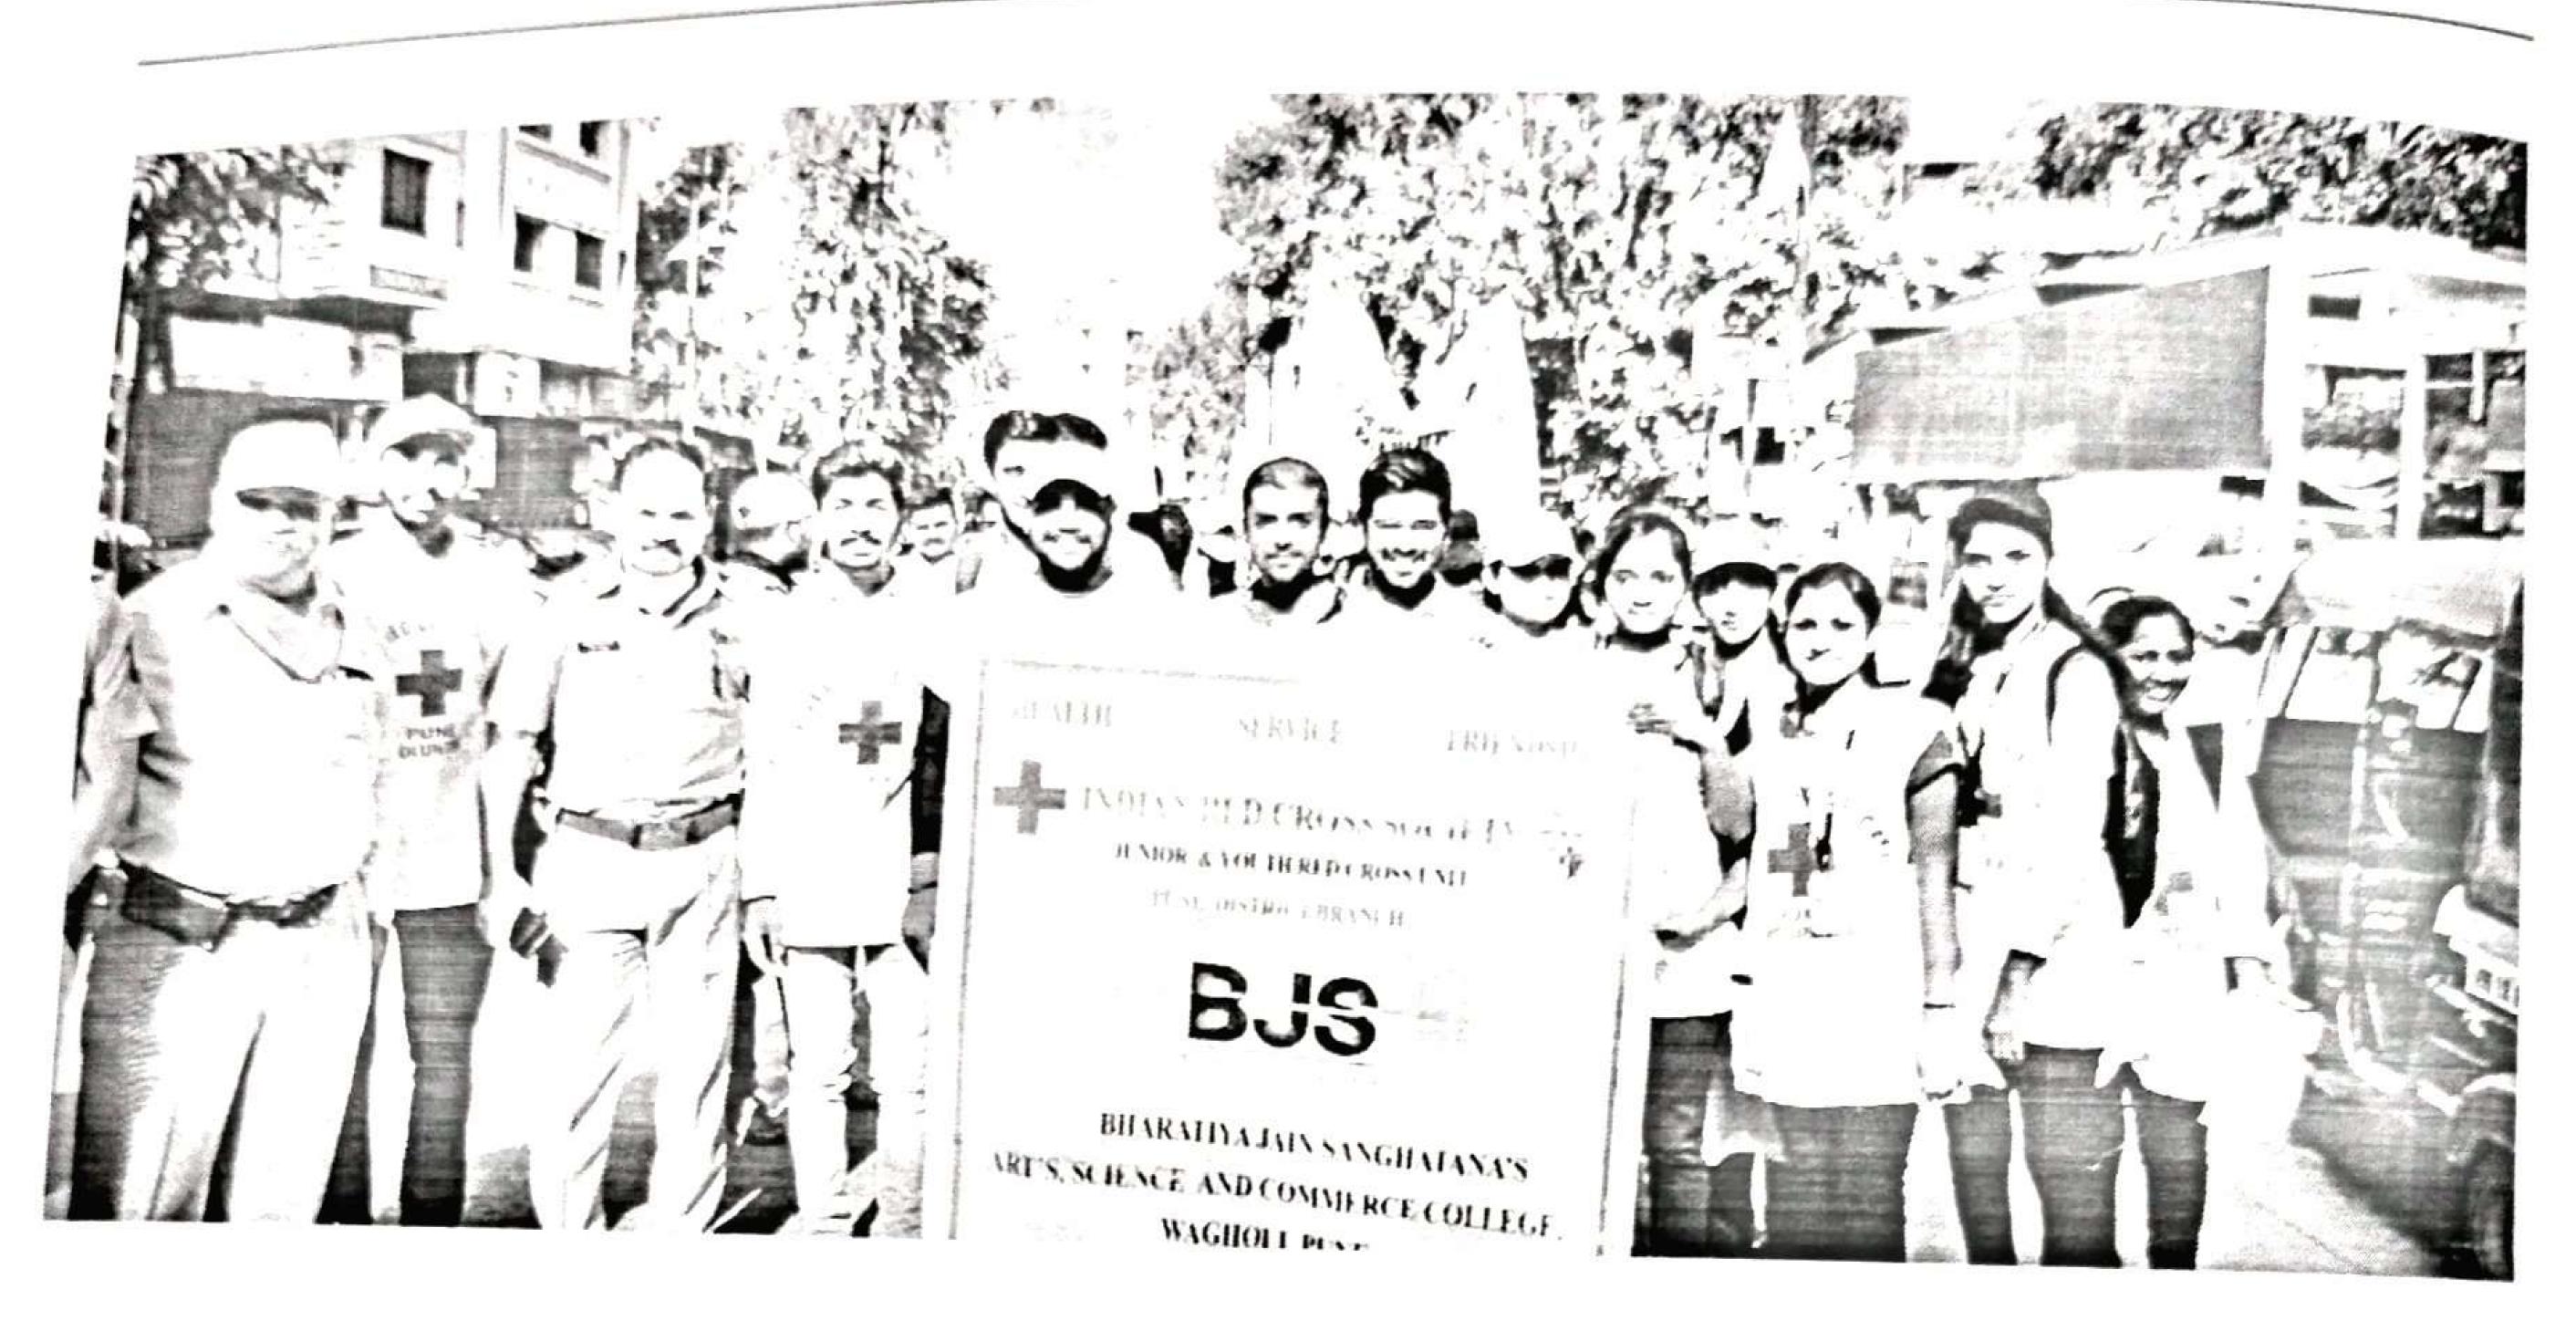

#### 'Youth red Cross Committee'

World Red Cross Day Ralley report (08 May 2022)

World Red Cross Day Procession was organized on the behalf of India Red Cross Society Pune, on 8th May 2022 at Rasta Peth. 22 volunteers from Bharatiya Jain Sanghatana's Arts, Commerce and Science College were participated in the procession. One of the volunteers Mr. Sharad Malekar, a best volunteer of the last year, was felicitated for saving life of an old women for helping her with CPR.

350 volunteers were participated in the procession. The head of Red Cross Committee, BJS College, Dr. Madhuri Deshmukh organized this social activity for the red Cross volunteers. Major Dr. Ashok V. Giri, the Principal of BJS College guided all the volunteers of the procession.