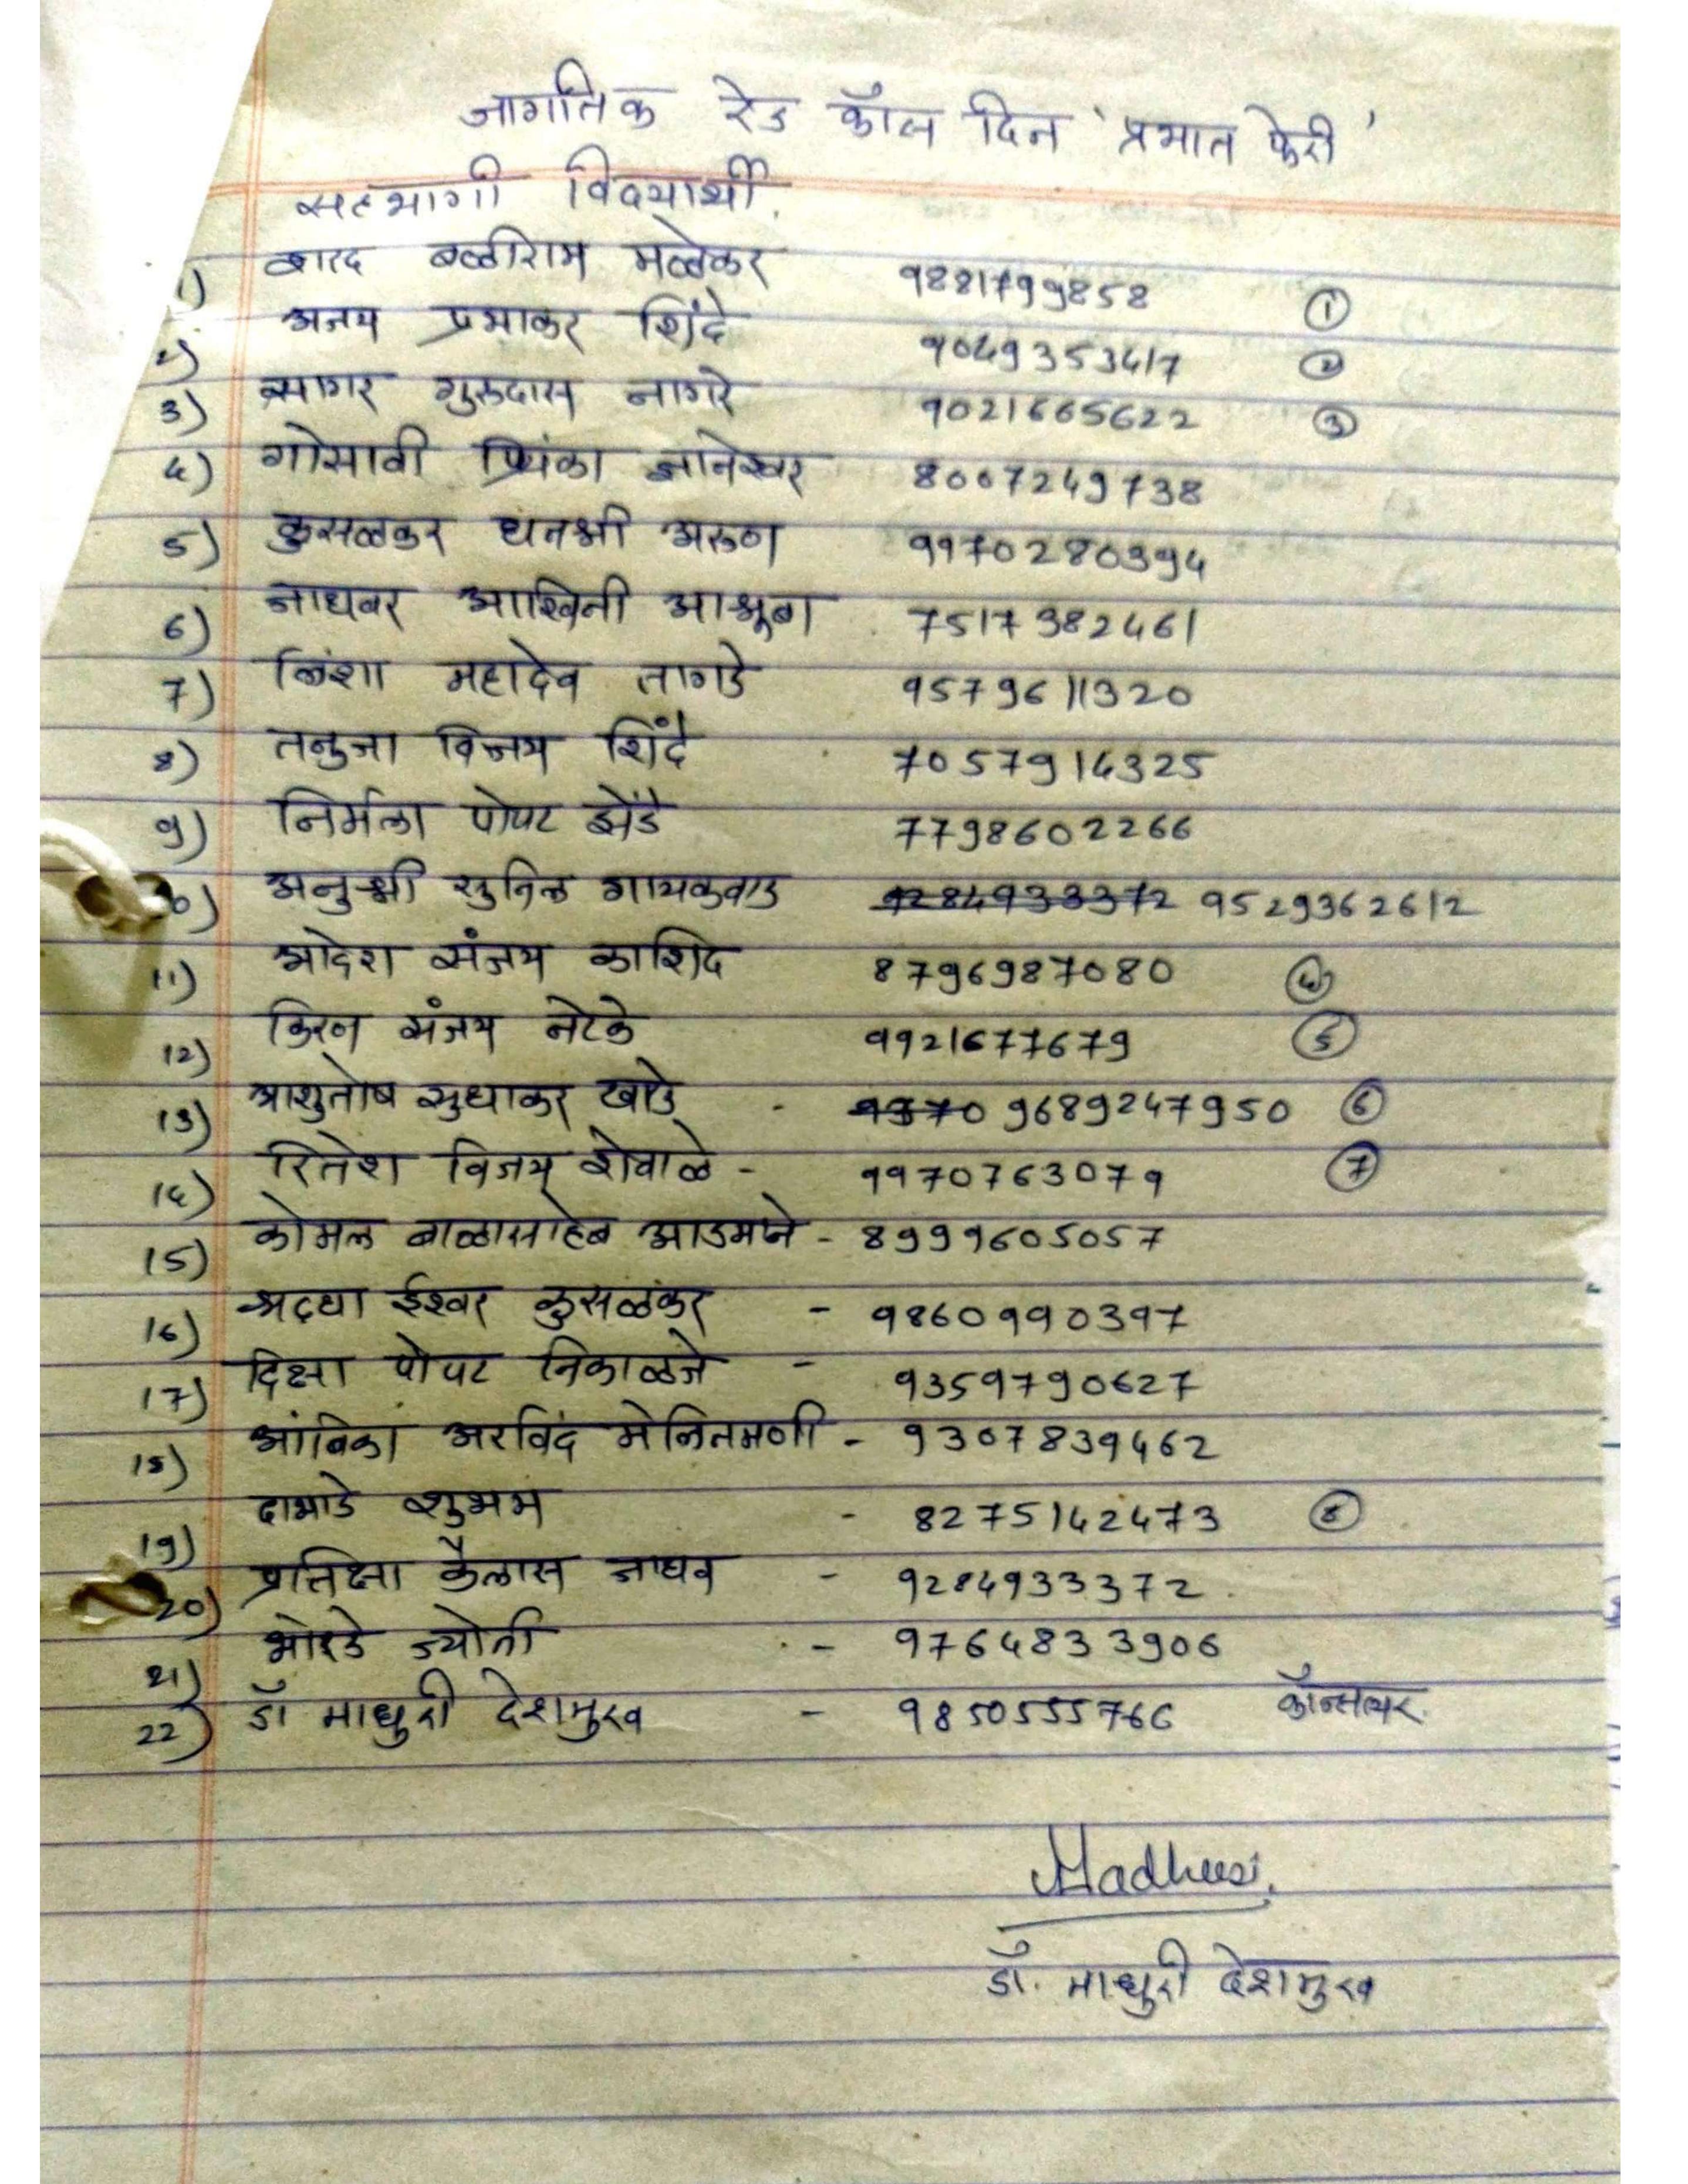

# अर्तिय जीन संघटनेचे

कला, विज्ञान व वाणिज्य महाविद्यालय वाघोली, जुवी-41220

7:30 ते 9:30 या वेळेत प्रभात फेरीचे आयोजन केले आहे. तरी सहभागी होण्यासाठी आहे. त्यानिमित्ताने पुणे जिल्हा शाखेतर्फ दिनांक महाविद्यालयातील सर्व 8 मे 2022 रोजी "जागतिक विद्याश्योंना स्चितं करण्यात जिल्हा शाखेच्या ज्युनियर व युथ रेड क्रॉस विभागाच्या वर्त विद्यार्थी प्रतिनिधी शरद मळकर रेंड ऑस दिवस" साजरा करण्यात येते की, , इंडियन रेड क्रॉस सोस

असलेल्या विद्यार्थांनी आपले नाव व मोबाईल नं. विद्यार्थांना प्रमाणपत्र ये आईल

(मो.नं. 988 1 7 9 9 8 5 8 यांच्याकडे द्यावीत. सहभागी N H Sol

addus. माध्ये देशम्ब

विभाग प्रमुख

वायोली, पुणे - ४१२२०७ चित्रात व वाणिज्य महाविद्यालय भारतीय जैन संघटनेचे प्राच्ययय मेजर ज्

भागामिक रेड काल दिन (दि. 8 में 2022) राजी सकाठी 7.30 में 9.30 भागामिक प्रमाम फेरी मर्थे सरमानी रानाम्या पिदमार्थ्यां यदिन चिद्याध्यान्ते नार्ष मो नं. यवाद्यरी. . It alooters modern 9881799858 ्रे अग्रिय प्रभाव रहार्व 3) 241012 DEAGINH 011012 9021GGSGZZ Jan या महाजन साक्षी माठ्याहेब 9763609648 दाभाडे चेनेहल गरीवराम 8788212640 गोसावी प्रियंश झानरवर 8007249138 क्ष्माळकर धनका अस्त्र 9940280394 माध्य भगश्वनी भामुबा 7517382461 लिंग लिशा नागरे 9579611320 विजय शिहे 7057914325 7798602266 127 अनु-श्री सूमिलं गामकवाड 9529362612 प्रिसा केलास जाधव 9284933372 व्योगाली मुरलीहार उजारो 9552184647 शिवाली अशोड - यांगाडे 9049723524 16 याद्श व्यंज्य काश्रिद 8796987080 छिर01 दर्गेनय नेटके 9921677679 महाराम वाळळळा हाकरे 9970400979 अधार्भी अंग्लर वावले 8080591050 अर्थान व्युधान्त खाउ 9370926453 Thade 9970763079 नेगाय भराड 70577220200 24) गळासारेव आदमाने - ८९९९६०५०५ 25 -HGETT 3247 822100055 26 9307839462