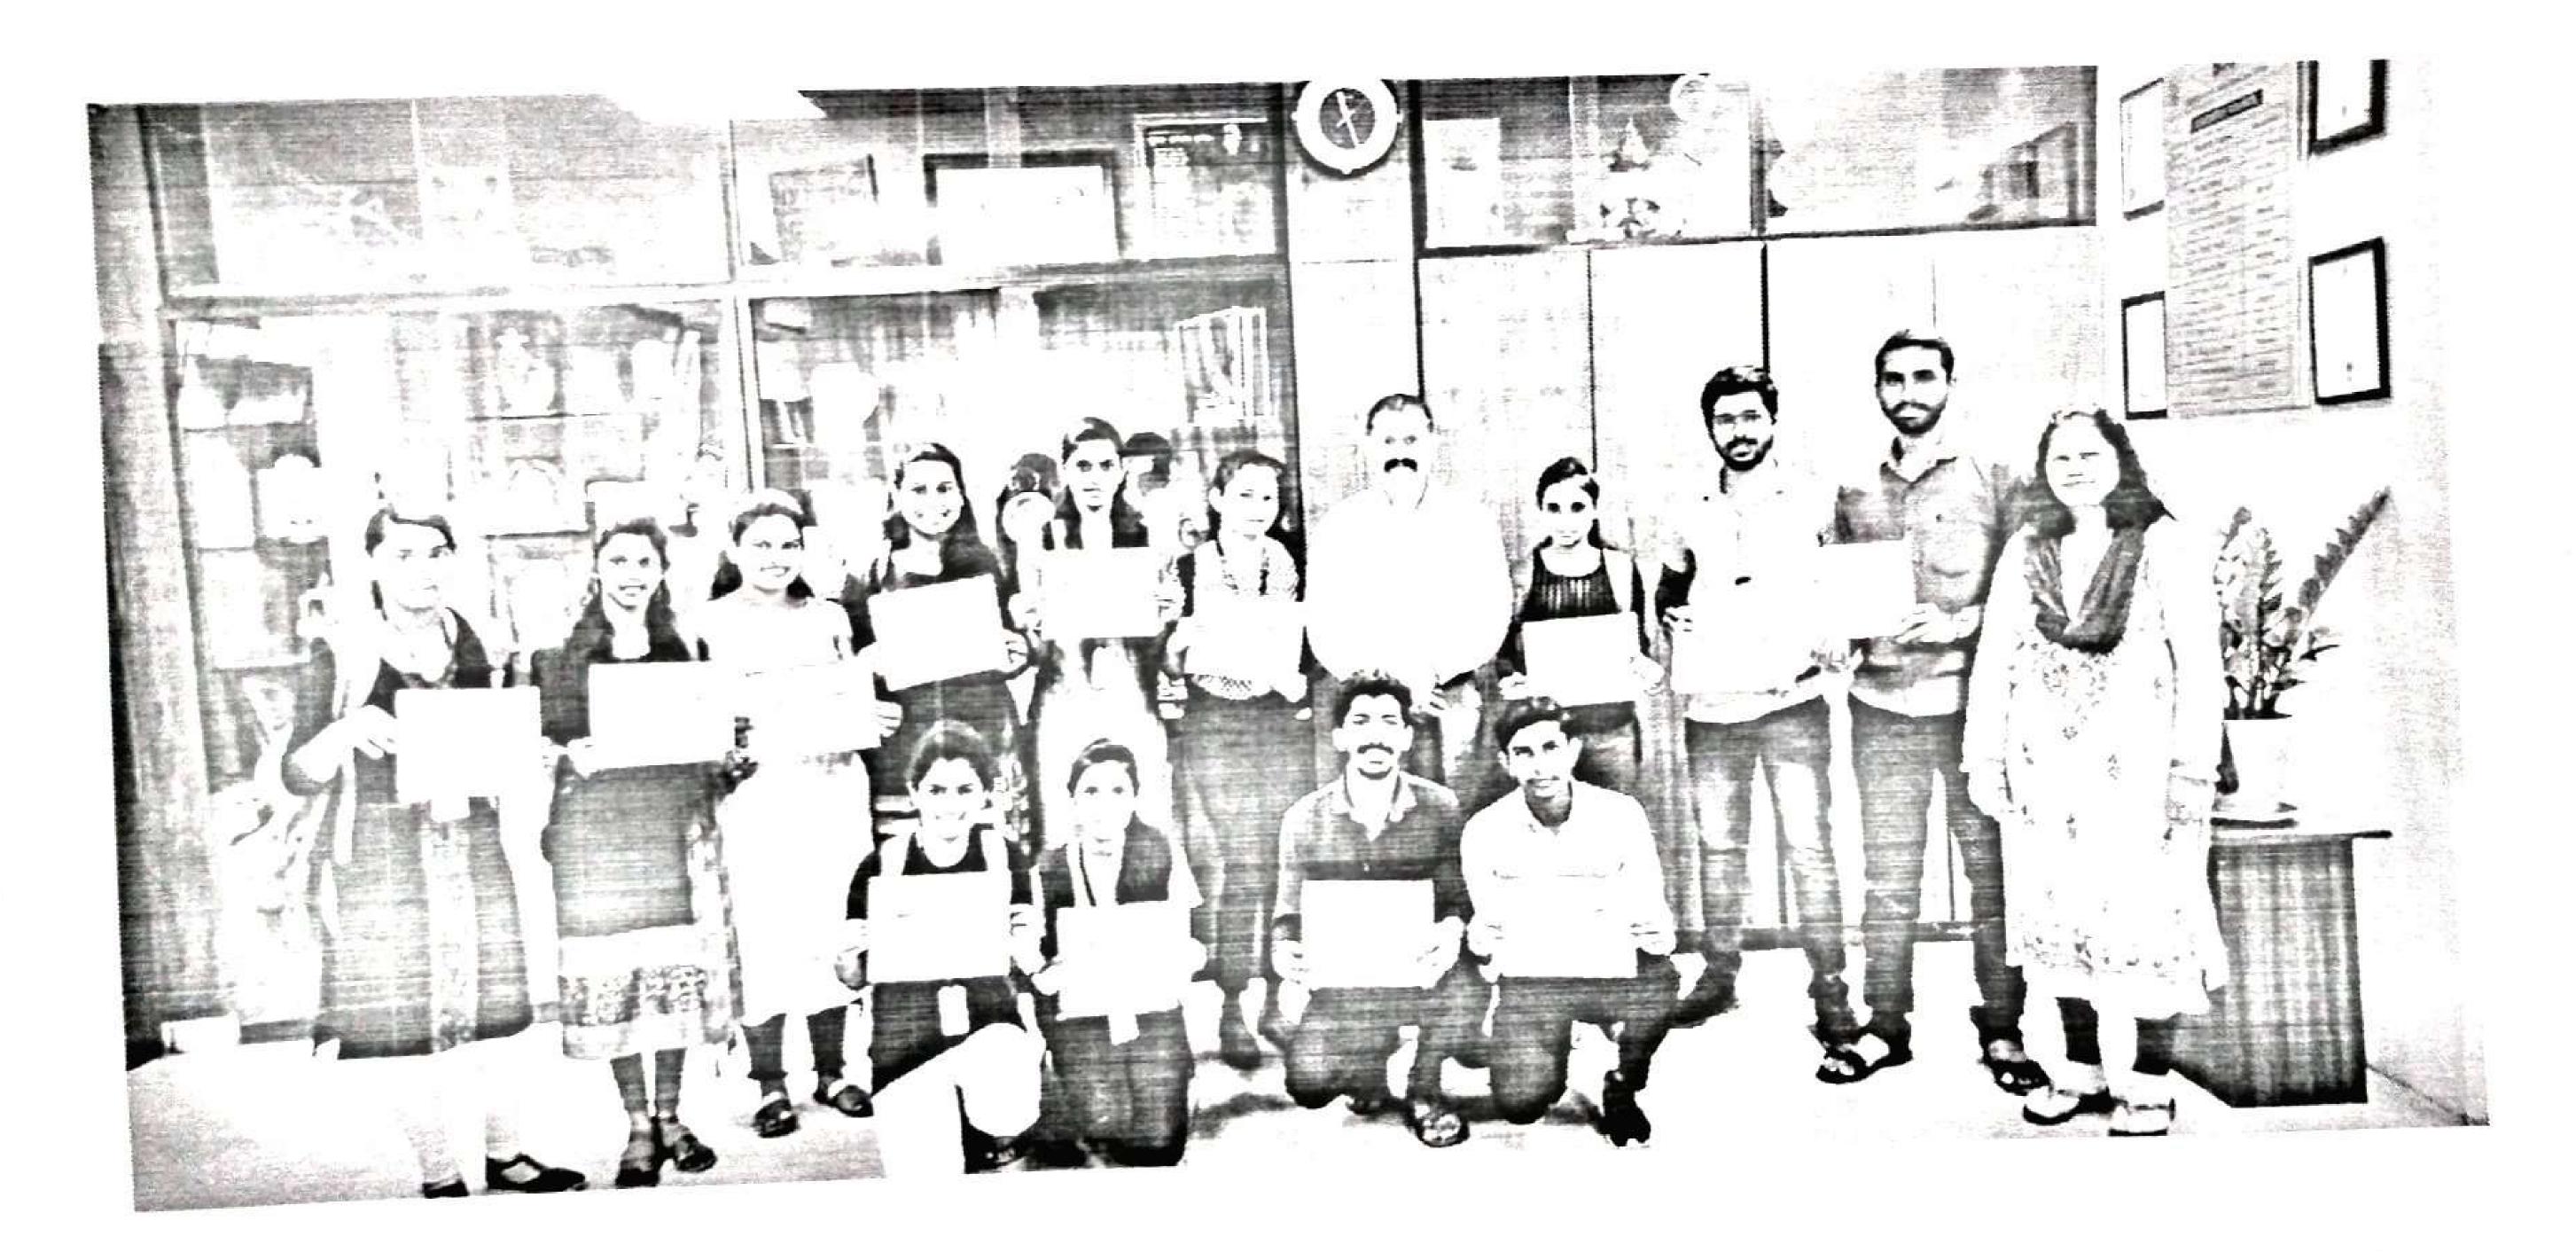

# Junior and Youth Red Cross Committee Report 2022-23

- 1. 8 May 2022: Participated in World Red Cross Day Rally organized by Indian Red Cross Society, Pune Branch, Total 27 students participated in this rally.
- 2. 30 September 2022: Organized Essay Competition under Junior and Youth Red Cross Committee, total 15 students participated in this competition.
  - 3. 30 September 2022: Organized Poster Competition under Junior and Youth Red Cross Committee, total 22 students participated in this competition.
  - 30 September 2022: Organized Elocution Competition under Junior and
     Youth Red Cross Committee, total 20 students participated in this competition.
- 15 November 2022: organized one day workshop on CPR and First Aid Training, trainer: Dr. Rajkumar Shaha, total 130 students took training.
  - 6. 27 April 2023: our student Sahyadri Galande won first prize in Elocution competition organized by Indian Red Cross Society, Pune Branch.
  - 7. 8 May 2023: Participated in organization of World Red Cross Day Rally organized by Indian Red Cross Society, Pune Branch.

Dr. Madhuri Deshmukh

Coordinator

Junior and Youth Red Cross Committee

Dr. Sanjay Gaikwad

Offg. Printcippal
Bharatiya Jain Sanghatana's
Art, Science & Commerce College
Wagholi, Pune-412207

ASC College, Wagholi, Pune-412 207