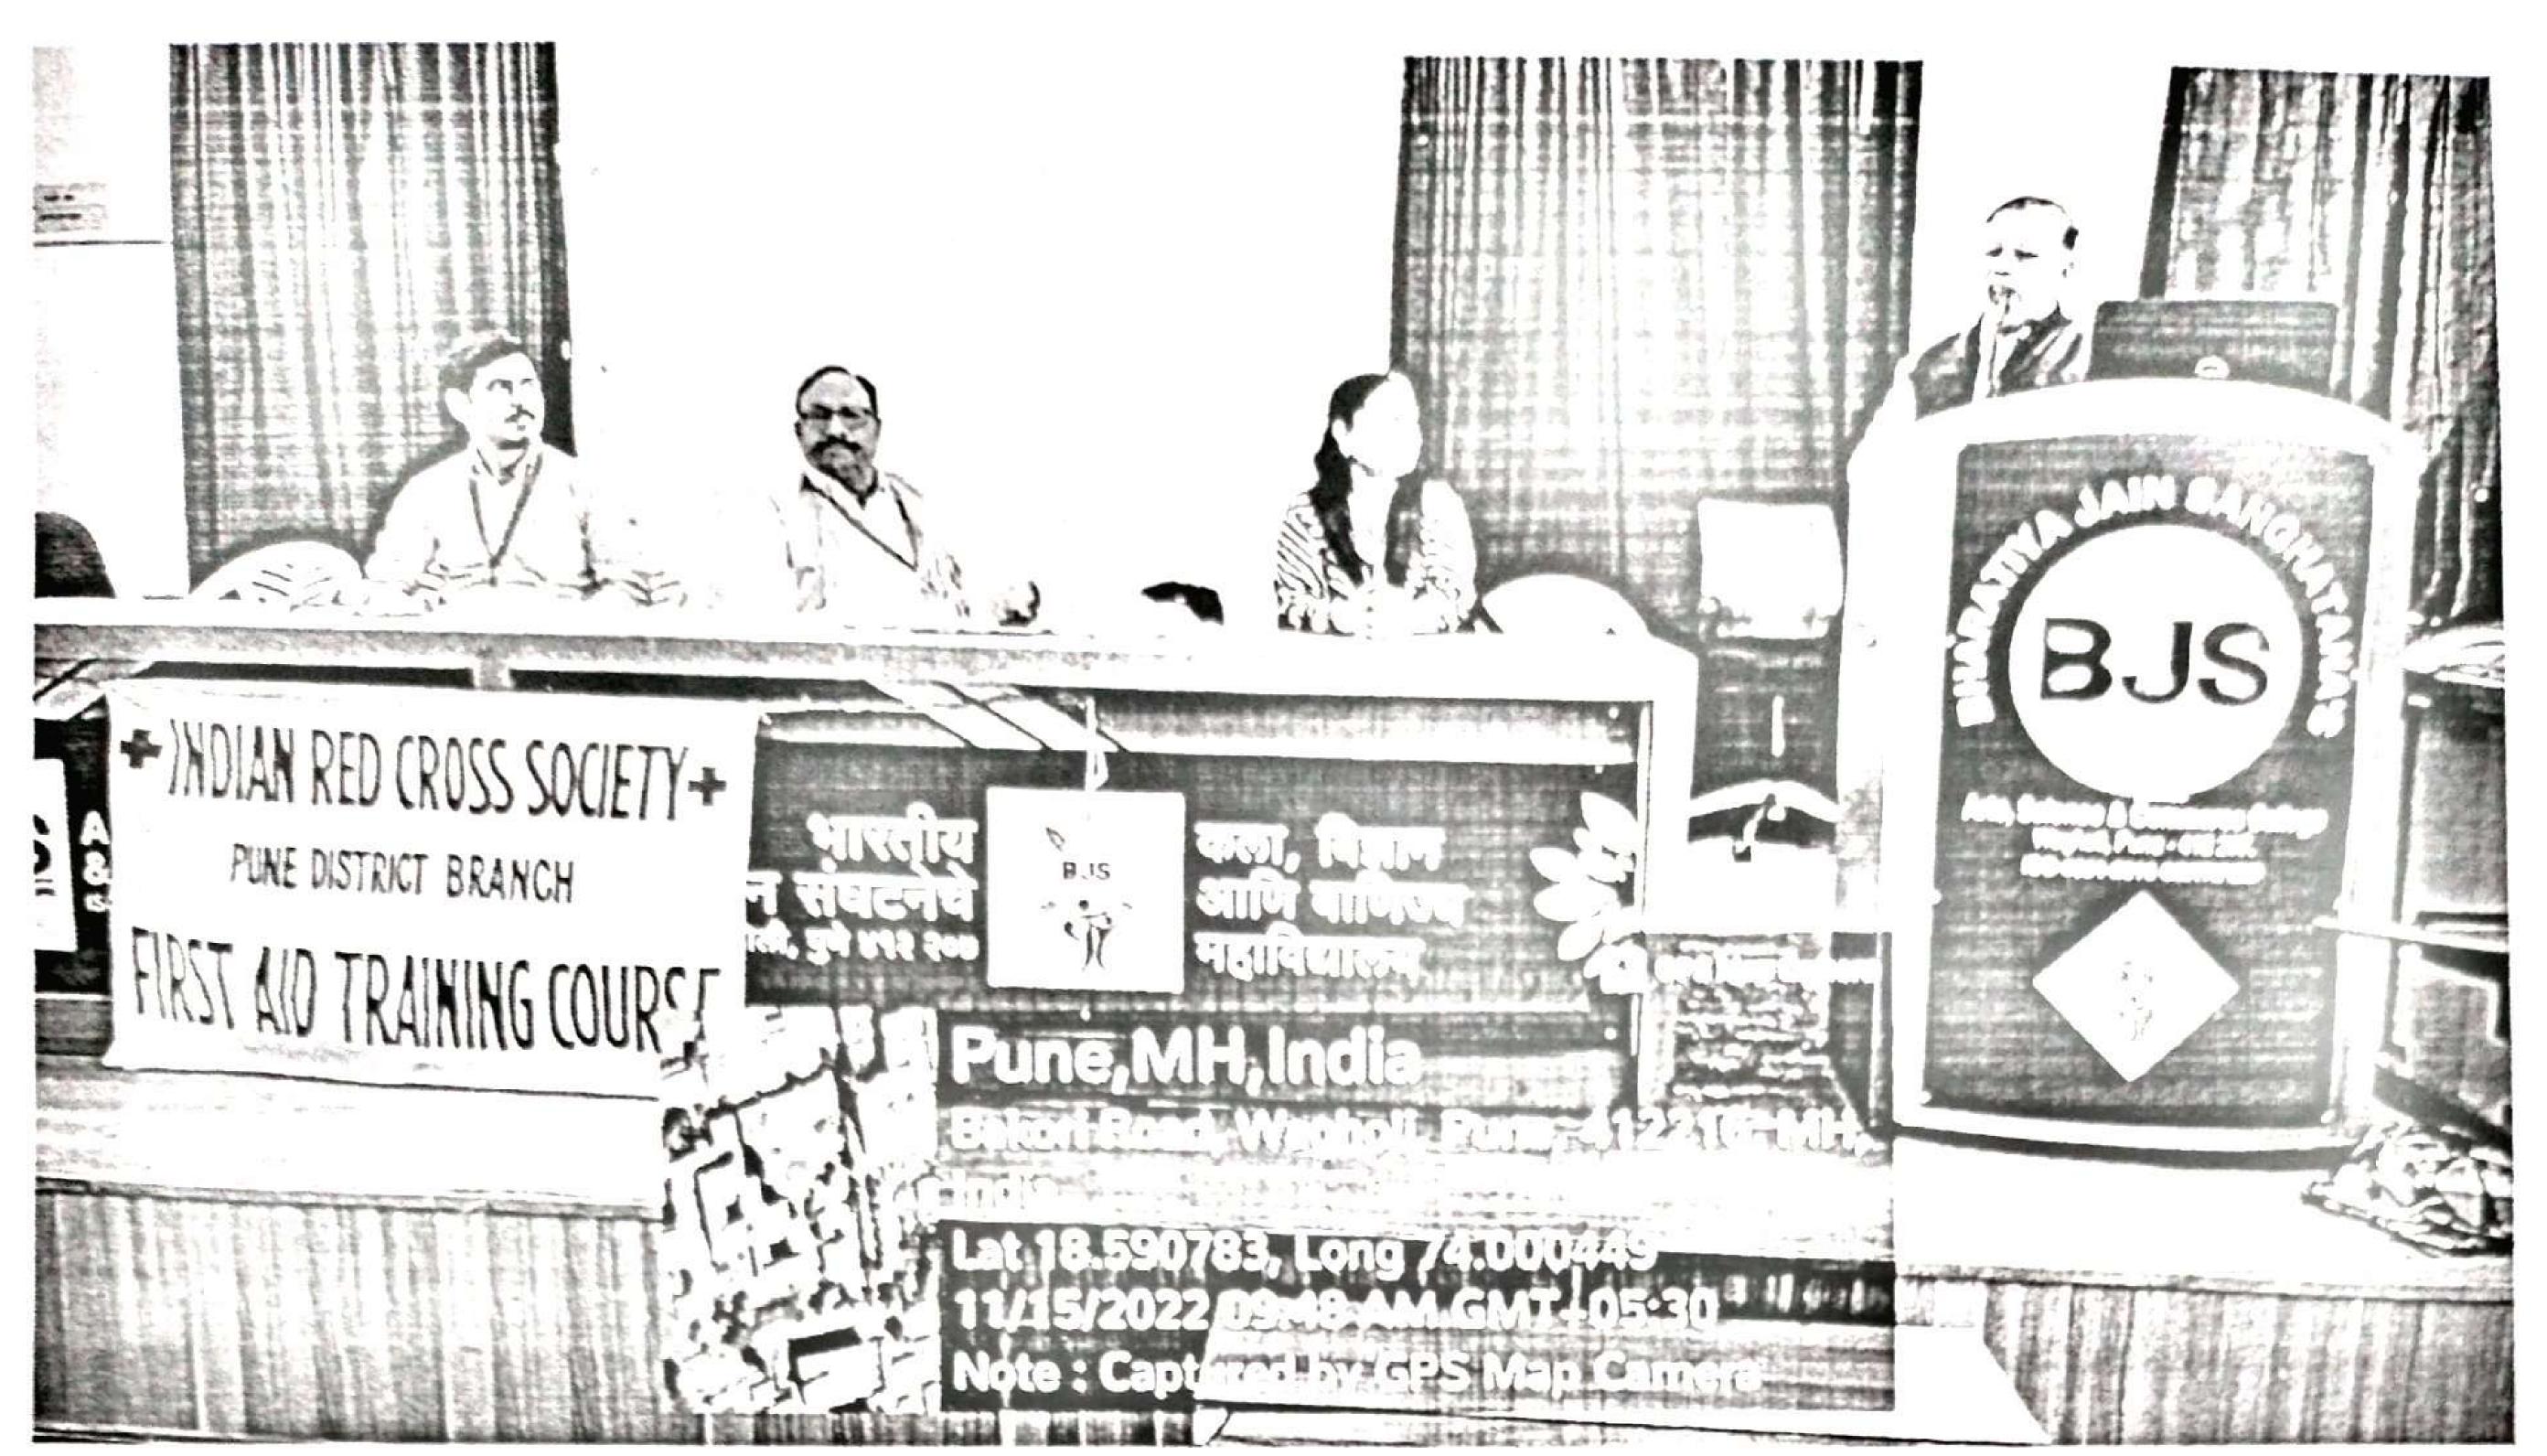

# Junior and Youth Red Cross Committee Report 2022-23

- 1. 8 May 2022: Participated in World Red Cross Day Rally organized by Indian Red Cross Society, Pune Branch, Total 27 students participated in this rally.
- 2. 30 September 2022: Organized Essay Competition under Junior and Youth Red Cross Committee, total 15 students participated in this competition.
  - 3. 30 September 2022: Organized Poster Competition under Junior and Youth Red Cross Committee, total 22 students participated in this competition.
  - 30 September 2022: Organized Elocution Competition under Junior and
     Youth Red Cross Committee, total 20 students participated in this competition.
- 15 November 2022: organized one day workshop on CPR and First Aid Training, trainer: Dr. Rajkumar Shaha, total 130 students took training.
  - 6. 27 April 2023: our student Sahyadri Galande won first prize in Elocution competition organized by Indian Red Cross Society, Pune Branch.
  - 7. 8 May 2023: Participated in organization of World Red Cross Day Rally organized by Indian Red Cross Society, Pune Branch.