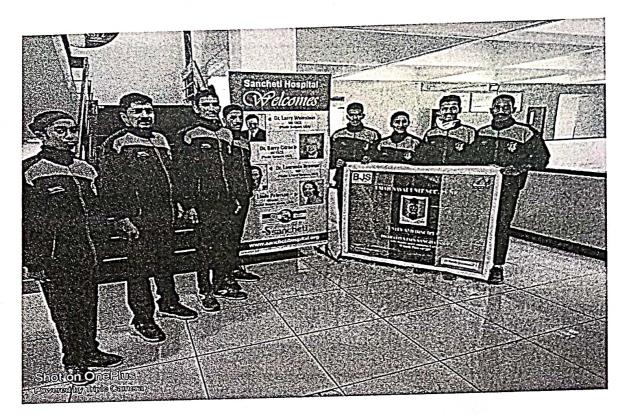

#### 'Youth red Cross Committee'

World Red Cross Day Ralley report (08 May 2022)

World Red Cross Day Procession was organized on the behalf of India Red Cross Society Pune, on 8th May 2022 at Rasta Peth. 22 volunteers from Bharatiya Jain Sanghatana's Arts, Commerce and Science College were participated in the procession. One of the volunteers Mr. Sharad Malekar, a best volunteer of the last year, was felicitated for saving life of an old women for helping her with CPR.

350 volunteers were participated in the procession. The head of Red Cross Committee, BJS College, Dr. Madhuri Deshmukh organized this social activity for the red Cross volunteers. Major Dr. Ashok V. Giri, the Principal of BJS College guided all the volunteers of the procession.