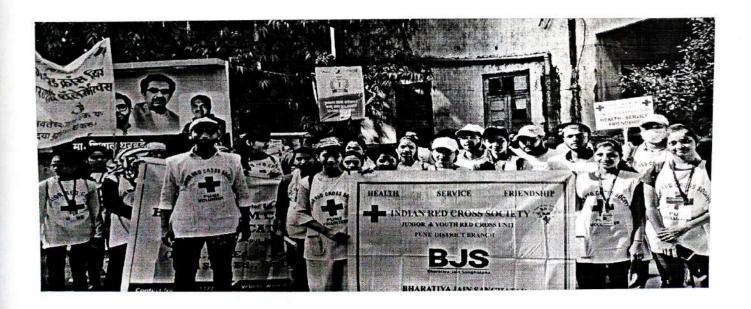

#### 'Youth red Cross Committee'

World Red Cross Day Ralley report (08 May 2022)

World Red Cross Day Procession was organized on the behalf of India Red Cross Society Pune, on 8th May 2022 at Rasta Peth. 22 volunteers from Bharatiya Jain Sanghatana's Arts, Commerce and Science College were participated in the procession. One of the volunteers Mr. Sharad Malekar, a best volunteer of the last year, was felicitated for saving life of an old women for helping her with CPR.

350 volunteers were participated in the procession. The head of Red Cross Committee, BJS College, Dr. Madhuri Deshmukh organized this social activity for the red Cross volunteers. Major Dr. Ashok V. Giri, the Principal of BJS College guided all the volunteers of the procession.