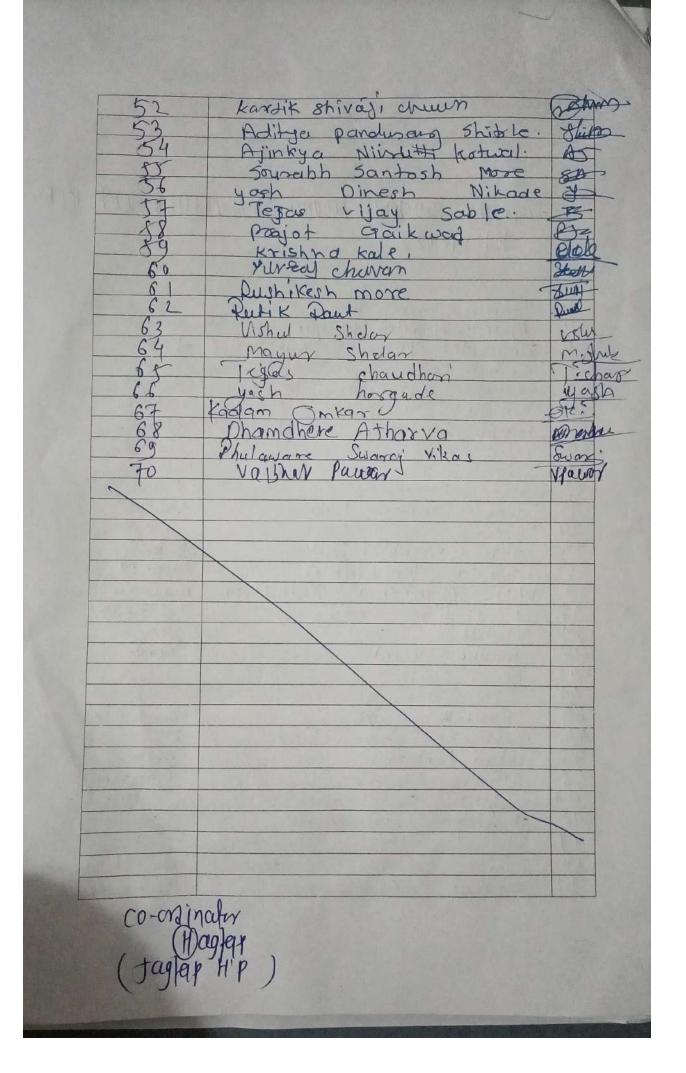

## Bharatiya Jain Sanghatana's Arts, Science and Commerce College Wagholi, Pune 412207

|   | Act             | ivity-Sport's day cel                                                                            | ebration             | Date: 29th        | 4   | 0 - 0 |
|---|-----------------|--------------------------------------------------------------------------------------------------|----------------------|-------------------|-----|-------|
|   | 55.Nn-          | Name                                                                                             | Class                | Signaturi         | Hug | 2012  |
| - | 1)              | Mikita Rajendra Kunjiy                                                                           | FYRA                 | NRKunita          |     |       |
|   | -/              | Shubtangi Doke                                                                                   |                      | Shubhangi         |     |       |
|   | 3)              | NIKILO MUZKUTP                                                                                   | TYRA                 | Nivita            |     |       |
|   | 5)              | Nehal Madhukar Karrble                                                                           | FYBA                 | N.M. Kamble       |     |       |
|   | 2/31/27         | TROMO I NONWOLLING                                                                               | 1-u B. (011)         | 1000              |     |       |
| - | 6               | Seema Rathod<br>Varsh Bhilax                                                                     | EX B. Con            | Sterry            |     |       |
|   |                 | Yarsh Bhilax,                                                                                    | Ky B. Com            | ) B               |     |       |
|   | _8\>            | on rank lamphase                                                                                 | 14 B. COM            | 1 @               |     |       |
|   | 9>              | Harshada, Pafil.                                                                                 | F.Y.B.Com            | Elfectil          |     |       |
|   | 10>             | Aduri stille                                                                                     | F. y. B com          | Schinde           |     |       |
|   |                 | SNIP9 KOE                                                                                        | 7.7.B.Com            | Tole!             |     |       |
|   | 13              | Shivani Changade                                                                                 | S. YB. Com           | Fremorele         |     |       |
|   | 13)             | Riya Vanjan<br>Nikita Wagb                                                                       | FYBA                 | Rujer             |     |       |
|   | 14)             | Alsharia Alaga                                                                                   | + 1 BCH              | (divaeys          |     |       |
|   | [2]             | Akshada Okale                                                                                    | Ey aca               | (DKShaely         |     |       |
|   | 171             | Sakshi Chavan<br>Rani Sabale                                                                     | Fu BCA               | Bechale           |     |       |
|   | 181             | Poola Kathad                                                                                     | FVRH                 | (Khthad           |     |       |
|   | 797             | Distropa Combby Constrange                                                                       | EVOR                 | Retua             |     |       |
|   | 201             | People Adinath Dukale                                                                            | FUBA -               | 2000              |     |       |
|   | 27              | Ahkita Limbaji chav                                                                              | n FUBA               | 如应虚               |     |       |
|   | 27              | Ankita Limbayi chak<br>Sayali Haushiran Dhas                                                     | fy BA                | Sougali           |     |       |
|   | 23              | Apeksha Yudraj Dongare<br>Sayali Dnyanoba kand<br>Pournima Jay Kumar Kalare                      | fy Bcom              | Apeksha           |     |       |
|   | 24              | Sayali Dnyanoba kand                                                                             | FYBA                 | Sant.             |     |       |
|   | 25              | Pourning Jay Kumar Katare                                                                        | F. A. R. COM         | Platos            |     |       |
| - | 26              | Pooja Anturam Kamble Asuna Chocle Gito Hurkal                                                    | FJ. B.A              | POOTE             |     |       |
| - | <u>27</u><br>28 | House Chode                                                                                      | 17.13.1A.            | Cerrol A.         |     |       |
|   | 29              | Shivoni Prajopati                                                                                | F. 9. 1000           | Sita              |     |       |
|   | 30              |                                                                                                  |                      |                   |     |       |
|   | 31              | Najshiani Wose                                                                                   | F.y. B. com          | Kranti Vaishoavii | -   |       |
|   | 32              | Valshnavi More<br>Mangi Palil<br>Apeksha patekaz<br>Nahdinee A Ambure<br>Jambe Ashwini Dattatray | f. V B. COM          | Compin            |     |       |
|   | 32              | Apeksha patekaz                                                                                  | F.Y.P.A.             | Alekha.           |     |       |
|   | 34)             | Nahainee A Ambure                                                                                | F.Y. R.A.            | Nandinee          |     |       |
|   | 35)             | Jambe Ashwini Dattotray                                                                          | F.y. Bcom            | D. T.             |     |       |
|   |                 |                                                                                                  | 1 . 7 /7 . ( ( ) ) ) | Truly all woulder |     |       |
|   | 37]             | Sirgh Niti Rujesh<br>Jurawase Jaishnovi Arrand                                                   | f. y B. com          | Nili singh        |     |       |
|   | 387             | Hyraciase Laishnow Anand                                                                         | FM.BA                | Joshnar.          |     |       |
|   | 101             | Shraddha Sayaji katkar<br>Shruti sukinclev seble                                                 | try goom             | S:5 kell kgg      |     |       |
|   | 70)             | LANGUEL SUR MOLEV SELDIE                                                                         | til B. Com           | trooted 1         |     | ,     |
|   |                 |                                                                                                  |                      |                   |     | • /   |