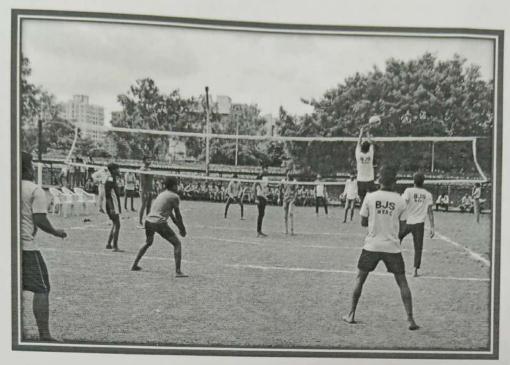

The institute has well established infrastructural facility required for different games such as boxing ring, kho-kho, kabaddi, volleyball, football, handball, baseball, ground and athletic track. The institute also has well equipped gymnasium as well as dedicated hall for indoor activities. Our vibrant physical education department is continuously involved in conducting competitions at college, university and state level. It also promotes students of the institute to participate in All India Inter University as well as national level competitions. Sports department invite guest which are keen in the field of physical education to council guide and motivate students to develop world class competency.

2) The B.A.,B.COM.,B.B.A.,B.C.A.,M.COM.,M.SC.ETC participated in it. Total 230 students were involved in different games. The details of this event are as follows,

| S.N. | Sport      | Winners                | Runner Up               |
|------|------------|------------------------|-------------------------|
| 1    | Volleyball | Class: B.B.A.C.A.      | Class: B.COM            |
|      |            | Captain- Abhijit Sutar | Captain-Vaibhav Handgar |
| 2    | Kabaddi    | Class: B.A.            | Class: B.B.A.C.A.       |
|      |            | Captain-Prajwal Awhale | Captain-Abhijit Sutar   |