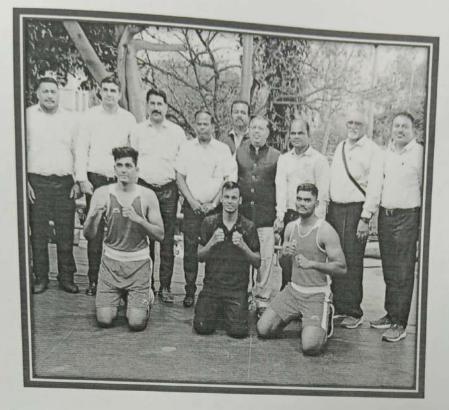

Students from the institute have participated in various competitions and won the championships at University state and national level in academic year 2022-23 in different games as mentioned below-

| Name of    | Team /      | University/State/National/ | Sports/   | Name of the   |  |
|------------|-------------|----------------------------|-----------|---------------|--|
| the award/ | Individual  | International              | Cultural  | student       |  |
| medal      |             |                            |           |               |  |
| Bronze     | Maharashtra |                            |           |               |  |
| Medal      | Team        | National                   | Baseball  | Poonam Marane |  |
| Gold Medal | Individual  | State                      | Boxing    | Yash Goud     |  |
| Gold Medal | Individual  | Mini Olympic               | Boxing    | Yash Goud     |  |
| Gold Medal | Individual  | MIT State Level            | Boxing    | Yash Goud     |  |
| Gold Medal | Individual  | University Level           | Boxing    | Yash Goud     |  |
| Silver     |             |                            |           |               |  |
| Medal      | Individual  | Mini Olympic               | Boxing    | Akash More    |  |
| Gold Medal | Individual  | University Level           | Boxing    | Akash More    |  |
| Bronze     |             |                            |           |               |  |
| Medal      | Individual  | National                   | Boxing    | Kunal More    |  |
| Gold Medal | Individual  | MIT State Level            | Boxing    | Kunal More    |  |
| Gold Medal | Individual  | University Level           | Boxing    | Kunal More    |  |
| Silver     |             |                            |           | Yashvardhan   |  |
| Medal      | Individual  | National Level             | Drop Ball | Jadhav        |  |
| Bronze     |             |                            | Cross     |               |  |
| Medal      | Individual  | State Level                | Country   | Rani Muchandi |  |
| Silver     |             |                            |           |               |  |
| Medal      | Individual  | National Level             | Karate    | Rohit Ahire   |  |
| Silver     | Individual  | State Level                | Boxing    | Ram Suradkar  |  |

- \* List of medal winners at State level and National level tournaments in 2022-23
  - Students Goud Yash, More Kunal, More Akash were selected for boxing at inter university tournament held at K.I.I.T.University, Bhubaneshwar during 4-11-2023 to 11-11-2023.
  - Ms. Poonam Marne got bronze medal in 35<sup>th</sup> National Baseball Tournament held at Jalandar (Punjab) on 8-12-2022.
  - 3) Kunal More & Yash Goud won Gold medal in boxing matches held at M.I.T.University, Loni Kalbhor on 28-12-2022.
  - 4) Ms.Rani Muchandi won bronze medal in state level crosscountry tournament held at Parbhani.
  - 5) Kunal More won bronze medal in 5<sup>th</sup> National Youth Boxing tournament held at Madras on 6-12-2022
  - Kunal More & Yash Goud won Broze Medal in Mini Olympic held at BJS College Wagholi.