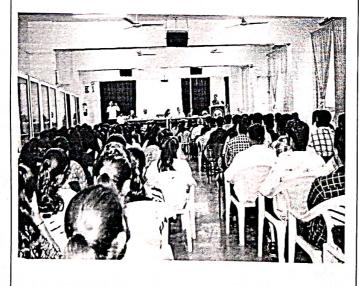

tudents should understand
  - a) Respect themselves and others.
  - b) Be helpful and considerate.
  - c) Act with integrity.
  - d) Make every effort to resolve conflicts peacefully.

## 7. Program Report: Mr. Rajiv S. Nandkar (Deputy Collector, Vidhanbhavan, Mumbai) Delivering lecture to students on-

- Self-recognition.
- Plan business or job.
- Enhance soft-skills by using 'Analytical Ability'.

### 8. Budget and Actual Expenditure: (If Applicable)

| Sanctioned Amount | Actual<br>Expenses | Variance | Reasons/ Remarks |
|-------------------|--------------------|----------|------------------|
| N/A               | -                  |          | -                |

#### Program Photos:

Guest delivering lecture 'Personality Development and Competitive Exams' to the TY.B.COM students.



Guest Mr.Rajiv S. Nandkar with Principal Dr. Sanjay Gaikwad, HOD, Dept.of Commerce Prof. Dr. Balwant Landge and other dignities.



Felicitation of the guest by Hon. Mr. Salunkhe sir along with Principal Dr. Sanjay Gaikwad, HOD, Dept.of Commerce Prof. Dr. Balwant Landg.







|   | Jeoles                    | Bh; 57                    | Jonnad      | Hadhusi             | Medizine  |
|---|---------------------------|---------------------------|-------------|---------------------|-----------|
| F | Student<br>Representative | Teacher In-<br>charge/HOD | Coordinator | IQAC<br>Coordinator | Principal |

Attachments: 1. IC sheet, Flyer on website letter

2. Invitation / appreciation

3. Students attendance

4. Published News

5. Photos with captions

6. Feedback about Activity received

fro