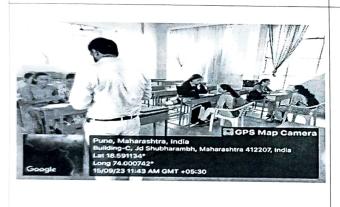

## कला, विज्ञान व वाणिज्य महाविद्यालय वाघोली, पुणे

अहवाल :- आंतरराष्ट्रीय योग दिन

आज दिनांक २१/१०/२०२२ रोजी भारतीय जैन संघटनेचे कला, विज्ञान व वाणिज्य महाविद्यालयामध्ये राष्ट्रीय सेवा योजना, क्रीडा, व विदयार्थी विकास विभाग व रेड क्रॉस कमीटी यांच्या संयुक्त विदयामाने अंतरराष्ट्रीय योग दिवस साजरा करण्यात आला. आज महाविद्यालयामध्ये योग प्रशिक्षणाचे आयोजन करण्यात आले महाविद्यालयातील माजी विद्यार्थींनी प्रा. आश्विनी भिसे यांनी सर्व शिक्षक / शिक्षकेत्तर कर्मचारी व विद्यार्थींना योगाचे प्रशिक्षण दिले त्यांनी योगाची माहिती देतानी एक झाड लावा ते जगवा व माती पाणी वाचवा असा संदेश दिला. महाविद्यालया च्या आवारामध्ये हे योग प्रशिक्षण घेण्यात आले. महाविद्यालयाचे अर्थशास्त्र विभाग प्रमख प्रा.सुभाष शिंदे यांनी उपस्थितांना हास्य योगाचे प्रशिक्षण दिले, डॉ.संजय गायकवाड विदयार्थी विकास विभाग व डॉ.रमेश गायकवाड क्रीडा विभाग प्रमुख यांनी या कार्यक्रमाचे नियोजन केले. प्रा. चक्रधर शेळके राष्ट्रीय सेवा योजना यांनी या कार्यक्रमाचे आभार मानले हा कार्यक्रम आयोजन करण्याकरीता वाघोली पुनर्वसन प्रकल्पाचे व्यवस्थापक श्री.सुरेश सांळुखे, महाविद्यालयाचे प्राचार्य डॉ.मेजर अशोक व्ही.गिरी आणि उपप्राचार्य डॉ.किशोर देसर्डा यांनी मार्गदर्शन केले.