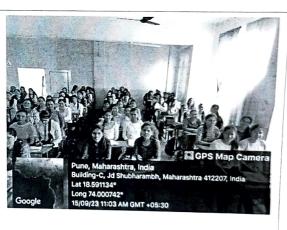

## भारतीय जैन संघटना कला विज्ञान व वाणिज्य महाविद्यालय

समिती: राष्ट्रीय सेवा योजना

क्रीडा दिन उपक्रम अहवाल

दिनांक: 29 ऑगस्ट 2022

भारतीय जैन संघटनेचे कला विज्ञान व वाणिज्य महाविद्यालयात आज मेजर ध्यानचंद यांची 116 वी जयंती साजरी करण्यात आली. या निमित्ताने महाविद्यालयात क्रीडा विभाग, विद्यार्थी विकास मंडळ व राष्ट्रीय सेवा योजना यांच्या संयुक्त विद्यमाने 'रन अँड वॉक' हा उपक्रम राबवण्यात आला. या उपक्रमात एकूण 500 विद्यार्थी, विद्यार्थिनी, शिक्षक, शिक्षकेतर कर्मचारी व माजी विद्यार्थी यांनी सहभाग घेतला. यामध्ये दहा हजार पावले चालण्याचा व पळण्याचा उपक्रम राबवण्यात आला. या उपक्रमात महाविद्यालयातील विद्यार्थिनी समृद्धी सावंत, भूमिका ईशी, आरती शिंदे, विद्यार्थ्यांमधून शुभम आव्हाळे, प्रणव सातव, सागर चेतन, दीपक कुंभार, चेतन राऊत, आदित्य भोंडवे, सागर नागरे, शिवानी सांगळे, तसेच माजी विद्यार्थी शिल्पा कोरी यांनी चालण्याचा उपक्रम वेळेत पूर्ण केला. याकरिता या सर्व विद्यार्थांचा मेडल देऊन सत्कार करण्यात आला. या उपक्रमासाठी महाविद्यालयातील क्रीडा विभाग प्रमुख डॉ. रमेश गायकवाड, विद्यार्थी विकास अधिकारी डॉ. संजय गायकवाड, राष्ट्रीय सेवा योजना अधिकारी प्रा. विपुल घेमूड, डॉ. स्वाती कोलट, उप प्राचार्य डॉ. किशोर देसर्डा, कला शाखाप्रमुख डॉ. सिद्धेश्वर गायकवाड, विज्ञान शाखाप्रमुख डॉ. रूपाली गुनालकरी, वाणिज्य शाखाप्रमुख डॉ. बळवंत लांडगे, इतर शिक्षक व शिक्षकेतर कर्मचारी उपस्थित होते. हा उपक्रम घेण्याकरिता महाविद्यालयाचे प्राचार्य डॉ. अशोक गिरी यांनी मार्गदर्शन केले.