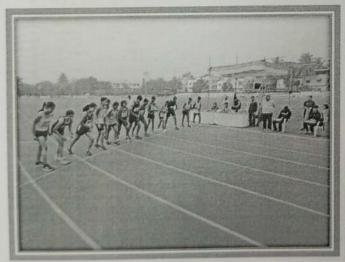

## \*Result of Ground Sports-

| Sr. | Sport        | Result                                   |
|-----|--------------|------------------------------------------|
| 1   | Running 5KM  | First Prize - Kumbhar Dipak F.Y.B.A.     |
|     |              | Second Prize - Chetan Raut F.Y.B.SC.     |
|     | A 7          | Third Prize - Gajanan Awchar F.Y.B.A     |
| 2   | Running 100M | First Prize - Vipul Patil S.Y.B.COM.     |
|     |              | Second Prize - Gajanan Awchar F.Y.B.A.   |
|     | -            | Third Prize - Aditya Bhondave F.Y.B.SC.  |
| 3   | Long Jump    | First Prize - Yash Pund F.Y.B.A.         |
|     |              | Second Prize - Vipul Patil S.Y.B.COM.    |
|     |              | Third Prize - Gajanan Awchar F.Y.B.A     |
|     |              | First Prize - Gajanan Awchar F.Y.B.A.    |
|     |              | Second Prize - Abhijit Sutar T.Y.B.B. A. |

Report of Ground Sports Tournament

Inter Collegiate Athletics Tournament was organized on 1-11-2022. Total 25 players participated in it. The notice for this event was displayed on 9-10-22 in the college.