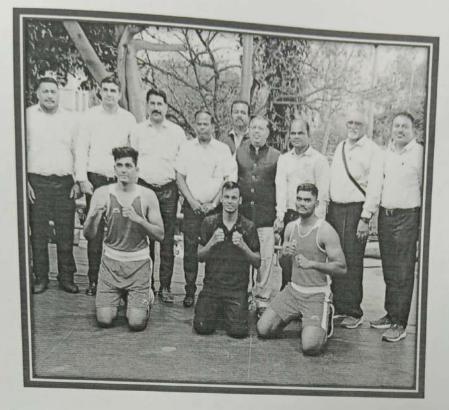

- \* List of medal winners at State level and National level tournaments in 2022-23
  - Students Goud Yash, More Kunal, More Akash were selected for boxing at inter university tournament held at K.I.I.T.University, Bhubaneshwar during 4-11-2023 to 11-11-2023.
  - Ms. Poonam Marne got bronze medal in 35<sup>th</sup> National Baseball Tournament held at Jalandar (Punjab) on 8-12-2022.
  - 3) Kunal More & Yash Goud won Gold medal in boxing matches held at M.I.T.University, Loni Kalbhor on 28-12-2022.
  - 4) Ms.Rani Muchandi won bronze medal in state level crosscountry tournament held at Parbhani.
  - 5) Kunal More won bronze medal in 5<sup>th</sup> National Youth Boxing tournament held at Madras on 6-12-2022
  - Kunal More & Yash Goud won Broze Medal in Mini Olympic held at BJS College Wagholi.

## List of medal winners at State level and National level tournaments in 2022-23

- Students Goud Yash, More Kunal, More Akash were selected for boxing at inter university tournament held at K.I.I.T.University, Bhubaneshwar during 4-11-2023 to 11-11-2023.
- Ms. Poonam Marne got bronze medal in 35<sup>th</sup> National Baseball Tournament held at Jalandar (Punjab) on 8-12-2022.
- 3) Kunal More & Yash Goud won Gold medal in boxing matches held at M.I.T.University, Loni Kalbhor on 28-12-2022.
- 4) Ms.Rani Muchandi won bronze medal in state level cross country tournament held at Parbhani.
- 5) Kunal More won bronze medal in 5<sup>th</sup> National Youth Boxing tournament held at Madras on 6-12-2022
- Kunal More & Yash Goud won Broze Medal in Mini Olympic held at BJS College Wagholi.