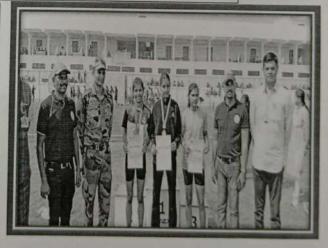

Students from the institute have participated in various competitions and won the championships at University state and national level in academic year 2022-23 in different games as mentioned below-

| Name of    | Team /      | University/State/National/ | Sports/   | Name of the   |  |
|------------|-------------|----------------------------|-----------|---------------|--|
| the award/ | Individual  | International              | Cultural  | student       |  |
| medal      |             |                            |           |               |  |
| Bronze     | Maharashtra |                            |           |               |  |
| Medal      | Team        | National                   | Baseball  | Poonam Marane |  |
| Gold Medal | Individual  | State                      | Boxing    | Yash Goud     |  |
| Gold Medal | Individual  | Mini Olympic               | Boxing    | Yash Goud     |  |
| Gold Medal | Individual  | MIT State Level            | Boxing    | Yash Goud     |  |
| Gold Medal | Individual  | University Level           | Boxing    | Yash Goud     |  |
| Silver     |             |                            |           |               |  |
| Medal      | Individual  | Mini Olympic               | Boxing    | Akash More    |  |
| Gold Medal | Individual  | University Level           | Boxing    | Akash More    |  |
| Bronze     |             |                            |           |               |  |
| Medal      | Individual  | National                   | Boxing    | Kunal More    |  |
| Gold Medal | Individual  | MIT State Level            | Boxing    | Kunal More    |  |
| Gold Medal | Individual  | University Level           | Boxing    | Kunal More    |  |
| Silver     |             |                            |           | Yashvardhan   |  |
| Medal      | Individual  | National Level             | Drop Ball | Jadhav        |  |
| Bronze     |             |                            | Cross     |               |  |
| Medal      | Individual  | State Level                | Country   | Rani Muchandi |  |
| Silver     |             |                            |           |               |  |
| Medal      | Individual  | National Level             | Karate    | Rohit Ahire   |  |
| Silver     | Individual  | State Level                | Boxing    | Ram Suradkar  |  |

- \* List of medal winners at State level and National level tournaments in 2022-23
  - Students Goud Yash, More Kunal, More Akash were selected for boxing at inter university tournament held at K.I.I.T.University, Bhubaneshwar during 4-11-2023 to 11-11-2023.
  - Ms. Poonam Marne got bronze medal in 35<sup>th</sup> National Baseball Tournament held at Jalandar (Punjab) on 8-12-2022.
  - 3) Kunal More & Yash Goud won Gold medal in boxing matches held at M.I.T.University, Loni Kalbhor on 28-12-2022.
  - 4) Ms.Rani Muchandi won bronze medal in state level crosscountry tournament held at Parbhani.
  - 5) Kunal More won bronze medal in 5<sup>th</sup> National Youth Boxing tournament held at Madras on 6-12-2022
  - Kunal More & Yash Goud won Broze Medal in Mini Olympic held at BJS College Wagholi.

## List of medal winners at State level and National level tournaments in 2022-23

- Students Goud Yash, More Kunal, More Akash were selected for boxing at inter university tournament held at K.I.I.T.University, Bhubaneshwar during 4-11-2023 to 11-11-2023.
- Ms. Poonam Marne got bronze medal in 35<sup>th</sup> National Baseball Tournament held at Jalandar (Punjab) on 8-12-2022.
- 3) Kunal More & Yash Goud won Gold medal in boxing matches held at M.I.T.University, Loni Kalbhor on 28-12-2022.
- 4) Ms.Rani Muchandi won bronze medal in state level cross country tournament held at Parbhani.
- 5) Kunal More won bronze medal in 5<sup>th</sup> National Youth Boxing tournament held at Madras on 6-12-2022
- Kunal More & Yash Goud won Broze Medal in Mini Olympic held at BJS College Wagholi.