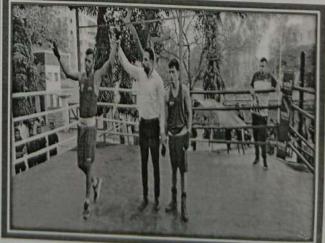

- \* List of medal winners at State level and National level tournaments in 2022-23
  - Students Goud Yash, More Kunal, More Akash were selected for boxing at inter university tournament held at K.I.I.T.University, Bhubaneshwar during 4-11-2023 to 11-11-2023.
  - Ms. Poonam Marne got bronze medal in 35<sup>th</sup> National Baseball Tournament held at Jalandar (Punjab) on 8-12-2022.
  - 3) Kunal More & Yash Goud won Gold medal in boxing matches held at M.I.T.University, Loni Kalbhor on 28-12-2022.
  - 4) Ms.Rani Muchandi won bronze medal in state level crosscountry tournament held at Parbhani.
  - 5) Kunal More won bronze medal in 5<sup>th</sup> National Youth Boxing tournament held at Madras on 6-12-2022
  - Kunal More & Yash Goud won Broze Medal in Mini Olympic held at BJS College Wagholi.

## List of medal winners at State level and National level tournaments in 2022-23

- Students Goud Yash, More Kunal, More Akash were selected for boxing at inter university tournament held at K.I.I.T.University, Bhubaneshwar during 4-11-2023 to 11-11-2023.
- Ms. Poonam Marne got bronze medal in 35<sup>th</sup> National Baseball Tournament held at Jalandar (Punjab) on 8-12-2022.
- 3) Kunal More & Yash Goud won Gold medal in boxing matches held at M.I.T.University, Loni Kalbhor on 28-12-2022.
- 4) Ms.Rani Muchandi won bronze medal in state level cross country tournament held at Parbhani.
- 5) Kunal More won bronze medal in 5<sup>th</sup> National Youth Boxing tournament held at Madras on 6-12-2022
- Kunal More & Yash Goud won Broze Medal in Mini Olympic held at BJS College Wagholi.