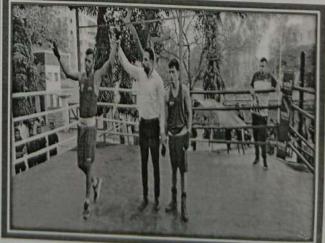

Students from the institute have participated in various competitions and won the championships at University state and national level in academic year 2022-23 in different games as mentioned below-

| Name of    | Team /      | University/State/National/ | Sports/   | Name of the   |  |
|------------|-------------|----------------------------|-----------|---------------|--|
| the award/ | Individual  | International              | Cultural  | student       |  |
| medal      |             |                            |           |               |  |
| Bronze     | Maharashtra |                            |           |               |  |
| Medal      | Team        | National                   | Baseball  | Poonam Marane |  |
| Gold Medal | Individual  | State                      | Boxing    | Yash Goud     |  |
| Gold Medal | Individual  | Mini Olympic               | Boxing    | Yash Goud     |  |
| Gold Medal | Individual  | MIT State Level            | Boxing    | Yash Goud     |  |
| Gold Medal | Individual  | University Level           | Boxing    | Yash Goud     |  |
| Silver     |             |                            |           |               |  |
| Medal      | Individual  | Mini Olympic               | Boxing    | Akash More    |  |
| Gold Medal | Individual  | University Level           | Boxing    | Akash More    |  |
| Bronze     |             |                            |           |               |  |
| Medal      | Individual  | National                   | Boxing    | Kunal More    |  |
| Gold Medal | Individual  | MIT State Level            | Boxing    | Kunal More    |  |
| Gold Medal | Individual  | University Level           | Boxing    | Kunal More    |  |
| Silver     |             |                            |           | Yashvardhan   |  |
| Medal      | Individual  | National Level             | Drop Ball | Jadhav        |  |
| Bronze     |             |                            | Cross     |               |  |
| Medal      | Individual  | State Level                | Country   | Rani Muchandi |  |
| Silver     |             |                            |           |               |  |
| Medal      | Individual  | National Level             | Karate    | Rohit Ahire   |  |
| Silver     | Individual  | State Level                | Boxing    | Ram Suradkar  |  |

- \* List of medal winners at State level and National level tournaments in 2022-23
  - Students Goud Yash, More Kunal, More Akash were selected for boxing at inter university tournament held at K.I.I.T.University, Bhubaneshwar during 4-11-2023 to 11-11-2023.
  - Ms. Poonam Marne got bronze medal in 35<sup>th</sup> National Baseball Tournament held at Jalandar (Punjab) on 8-12-2022.
  - 3) Kunal More & Yash Goud won Gold medal in boxing matches held at M.I.T.University, Loni Kalbhor on 28-12-2022.
  - 4) Ms.Rani Muchandi won bronze medal in state level crosscountry tournament held at Parbhani.
  - 5) Kunal More won bronze medal in 5<sup>th</sup> National Youth Boxing tournament held at Madras on 6-12-2022
  - Kunal More & Yash Goud won Broze Medal in Mini Olympic held at BJS College Wagholi.