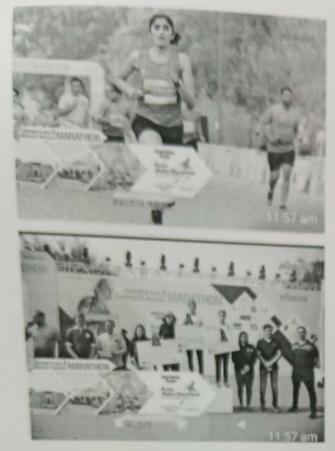

Students from the institute have participated in various competitions and won the championships at University state and national level in academic year 2022-23 in different games as mentioned below-

| Name of    | Team /      | University/State/National/ | Sports/   | Name of the   |  |
|------------|-------------|----------------------------|-----------|---------------|--|
| the award/ | Individual  | International              | Cultural  | student       |  |
| medal      |             |                            |           |               |  |
| Bronze     | Maharashtra |                            |           |               |  |
| Medal      | Team        | National                   | Baseball  | Poonam Marane |  |
| Gold Medal | Individual  | State                      | Boxing    | Yash Goud     |  |
| Gold Medal | Individual  | Mini Olympic               | Boxing    | Yash Goud     |  |
| Gold Medal | Individual  | MIT State Level            | Boxing    | Yash Goud     |  |
| Gold Medal | Individual  | University Level           | Boxing    | Yash Goud     |  |
| Silver     |             |                            |           |               |  |
| Medal      | Individual  | Mini Olympic               | Boxing    | Akash More    |  |
| Gold Medal | Individual  | University Level           | Boxing    | Akash More    |  |
| Bronze     |             |                            |           |               |  |
| Medal      | Individual  | National                   | Boxing    | Kunal More    |  |
| Gold Medal | Individual  | MIT State Level            | Boxing    | Kunal More    |  |
| Gold Medal | Individual  | University Level           | Boxing    | Kunal More    |  |
| Silver     |             |                            |           | Yashvardhan   |  |
| Medal      | Individual  | National Level             | Drop Ball | Jadhav        |  |
| Bronze     |             |                            | Cross     |               |  |
| Medal      | Individual  | State Level                | Country   | Rani Muchandi |  |
| Silver     |             |                            |           |               |  |
| Medal      | Individual  | National Level             | Karate    | Rohit Ahire   |  |
| Silver     | Individual  | State Level                | Boxing    | Ram Suradkar  |  |

- \* List of medal winners at State level and National level tournaments in 2022-23
  - Students Goud Yash, More Kunal, More Akash were selected for boxing at inter university tournament held at K.I.I.T.University, Bhubaneshwar during 4-11-2023 to 11-11-2023.
  - Ms. Poonam Marne got bronze medal in 35<sup>th</sup> National Baseball Tournament held at Jalandar (Punjab) on 8-12-2022.
  - 3) Kunal More & Yash Goud won Gold medal in boxing matches held at M.I.T.University, Loni Kalbhor on 28-12-2022.
  - 4) Ms.Rani Muchandi won bronze medal in state level crosscountry tournament held at Parbhani.
  - 5) Kunal More won bronze medal in 5<sup>th</sup> National Youth Boxing tournament held at Madras on 6-12-2022
  - Kunal More & Yash Goud won Broze Medal in Mini Olympic held at BJS College Wagholi.

## List of medal winners at State level and National level tournaments in 2022-23

- Students Goud Yash, More Kunal, More Akash were selected for boxing at inter university tournament held at K.I.I.T.University, Bhubaneshwar during 4-11-2023 to 11-11-2023.
- Ms. Poonam Marne got bronze medal in 35<sup>th</sup> National Baseball Tournament held at Jalandar (Punjab) on 8-12-2022.
- 3) Kunal More & Yash Goud won Gold medal in boxing matches held at M.I.T.University, Loni Kalbhor on 28-12-2022.
- 4) Ms.Rani Muchandi won bronze medal in state level cross country tournament held at Parbhani.
- 5) Kunal More won bronze medal in 5<sup>th</sup> National Youth Boxing tournament held at Madras on 6-12-2022
- Kunal More & Yash Goud won Broze Medal in Mini Olympic held at BJS College Wagholi.