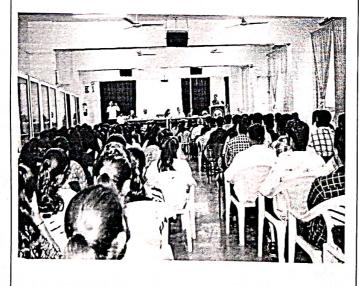

Students should understand
  - a) Respect themselves and others.
  - b) Be helpful and considerate.
  - c) Act with integrity.
  - d) Make every effort to resolve conflicts peacefully.

# 7. Program Report: Mr. Rajiv S. Nandkar (Deputy Collector, Vidhanbhavan, Mumbai) Delivering lecture to students on-

- Self-recognition.
- Plan business or job.
- Enhance soft-skills by using 'Analytical Ability'.

### 8. Budget and Actual Expenditure: (If Applicable)

| Sanctioned Amount | Actual<br>Expenses | Variance | Reasons/ Remarks |
|-------------------|--------------------|----------|------------------|
| N/A               | -                  |          | -                |

### Program Photos:

Guest delivering lecture 'Personality Development and Competitive Exams' to the TY.B.COM students.



Guest Mr.Rajiv S. Nandkar with Principal Dr. Sanjay Gaikwad, HOD, Dept.of Commerce Prof. Dr. Balwant Landge and other dignities.



Felicitation of the guest by Hon. Mr. Salunkhe sir along with Principal Dr. Sanjay Gaikwad, HOD, Dept.of Commerce Prof. Dr. Balwant Landg.







|   | Jeoles                    | Bh; 57                    | Jonnad      | Hadhusi             | Medizine  |
|---|---------------------------|---------------------------|-------------|---------------------|-----------|
| F | Student<br>Representative | Teacher In-<br>charge/HOD | Coordinator | IQAC<br>Coordinator | Principal |

Attachments: 1. IC sheet, Flyer on website letter

2. Invitation / appreciation

3. Students attendance

4. Published News

5. Photos with captions

6. Feedback about Activity received

fro