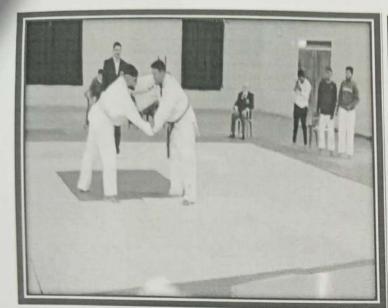

Report of Ground Sports Tournament

Inter Collegiate Boxing Tournament was organized on 15-11-2022. Total 25 players participated in it. The notice for this event was displayed on 15-10-22 in the college.