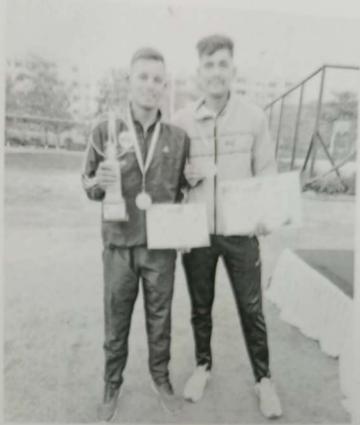

Students from the institute have participated in various competitions and won the championships at University state and national level in academic year 2022-23 in different games as mentioned below-

| Name of    | Team /      | University/State/National/ | Sports/   | Name of the   |  |
|------------|-------------|----------------------------|-----------|---------------|--|
| the award/ | Individual  | International              | Cultural  | student       |  |
| medal      |             |                            |           |               |  |
| Bronze     | Maharashtra |                            |           |               |  |
| Medal      | Team        | National                   | Baseball  | Poonam Marane |  |
| Gold Medal | Individual  | State                      | Boxing    | Yash Goud     |  |
| Gold Medal | Individual  | Mini Olympic               | Boxing    | Yash Goud     |  |
| Gold Medal | Individual  | MIT State Level            | Boxing    | Yash Goud     |  |
| Gold Medal | Individual  | University Level           | Boxing    | Yash Goud     |  |
| Silver     |             |                            |           |               |  |
| Medal      | Individual  | Mini Olympic               | Boxing    | Akash More    |  |
| Gold Medal | Individual  | University Level           | Boxing    | Akash More    |  |
| Bronze     |             |                            |           |               |  |
| Medal      | Individual  | National                   | Boxing    | Kunal More    |  |
| Gold Medal | Individual  | MIT State Level            | Boxing    | Kunal More    |  |
| Gold Medal | Individual  | University Level           | Boxing    | Kunal More    |  |
| Silver     |             |                            |           | Yashvardhan   |  |
| Medal      | Individual  | National Level             | Drop Ball | Jadhav        |  |
| Bronze     |             |                            | Cross     |               |  |
| Medal      | Individual  | State Level                | Country   | Rani Muchandi |  |
| Silver     |             |                            |           |               |  |
| Medal      | Individual  | National Level             | Karate    | Rohit Ahire   |  |
| Silver     | Individual  | State Level                | Boxing    | Ram Suradkar  |  |

- \* List of medal winners at State level and National level tournaments in 2022-23
  - Students Goud Yash, More Kunal, More Akash were selected for boxing at inter university tournament held at K.I.I.T.University, Bhubaneshwar during 4-11-2023 to 11-11-2023.
  - Ms. Poonam Marne got bronze medal in 35<sup>th</sup> National Baseball Tournament held at Jalandar (Punjab) on 8-12-2022.
  - 3) Kunal More & Yash Goud won Gold medal in boxing matches held at M.I.T.University, Loni Kalbhor on 28-12-2022.
  - 4) Ms.Rani Muchandi won bronze medal in state level crosscountry tournament held at Parbhani.
  - 5) Kunal More won bronze medal in 5<sup>th</sup> National Youth Boxing tournament held at Madras on 6-12-2022
  - Kunal More & Yash Goud won Broze Medal in Mini Olympic held at BJS College Wagholi.