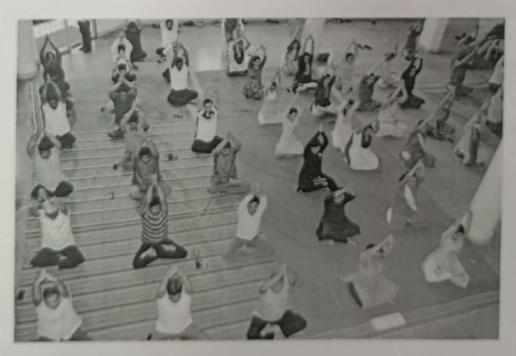

## कला, विज्ञान व वाणिज्य महाविद्यालय वाघोली, पुणे

अहवाल :- आंतरराष्ट्रीय योग दिन

आज दिनांक २१/१०/२०२२ रोजी भारतीय जैन संघटनेचे कला, विज्ञान व वाणिज्य महाविद्यालयामध्ये राष्ट्रीय सेवा योजना, क्रीडा, व विदयार्थी विकास विभाग व रेड क्रॉस कमीटी यांच्या संयुक्त विदयामाने अंतरराष्ट्रीय योग दिवस साजरा करण्यात आला. आज महाविद्यालयामध्ये योग प्रशिक्षणाचे आयोजन करण्यात आले महाविद्यालयातील माजी विद्यार्थींनी प्रा. आश्विनी भिसे यांनी सर्व शिक्षक / शिक्षकेत्तर कर्मचारी व विद्यार्थींना योगाचे प्रशिक्षण दिले त्यांनी योगाची माहिती देतानी एक झाड लावा ते जगवा व माती पाणी वाचवा असा संदेश दिला. महाविद्यालया च्या आवारामध्ये हे योग प्रशिक्षण घेण्यात आले. महाविद्यालयाचे अर्थशास्त्र विभाग प्रमख प्रा.सुभाष शिंदे यांनी उपस्थितांना हास्य योगाचे प्रशिक्षण दिले, डॉ.संजय गायकवाड विदयार्थी विकास विभाग व डॉ.रमेश गायकवाड क्रीडा विभाग प्रमुख यांनी या कार्यक्रमाचे नियोजन केले. प्रा. चक्रधर शेळके राष्ट्रीय सेवा योजना यांनी या कार्यक्रमाचे आभार मानले हा कार्यक्रम आयोजन करण्याकरीता वाघोली पुनर्वसन प्रकल्पाचे व्यवस्थापक श्री.सुरेश सांळुखे, महाविद्यालयाचे प्राचार्य डॉ.मेजर अशोक व्ही.गिरी आणि उपप्राचार्य डॉ.किशोर देसर्डा यांनी मार्गदर्शन केले.