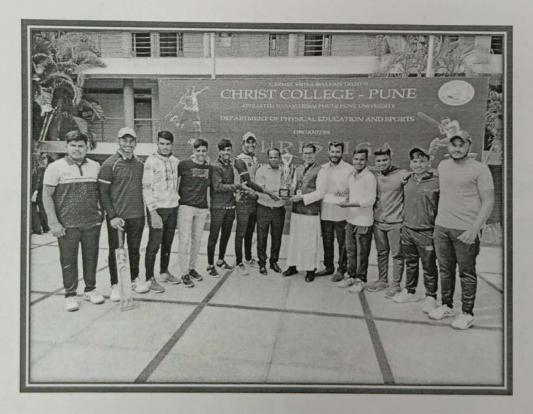

Report of Ground Sports Tournament

Inter Collegiate Softball Tournament was organized by Christ College on 5-2-2023. Total 25 players participated in it. The notice for this event was displayed on 1-2-2023 in the college.