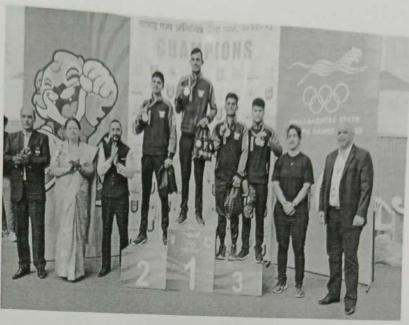

- \* List of medal winners at State level and National level tournaments in 2022-23
  - Students Goud Yash, More Kunal, More Akash were selected for boxing at inter university tournament held at K.I.I.T.University, Bhubaneshwar during 4-11-2023 to 11-11-2023.
  - Ms. Poonam Marne got bronze medal in 35<sup>th</sup> National Baseball Tournament held at Jalandar (Punjab) on 8-12-2022.
  - 3) Kunal More & Yash Goud won Gold medal in boxing matches held at M.I.T.University, Loni Kalbhor on 28-12-2022.
  - 4) Ms.Rani Muchandi won bronze medal in state level crosscountry tournament held at Parbhani.
  - 5) Kunal More won bronze medal in 5<sup>th</sup> National Youth Boxing tournament held at Madras on 6-12-2022
  - Kunal More & Yash Goud won Broze Medal in Mini Olympic held at BJS College Wagholi.

## List of medal winners at State level and National level tournaments in 2022-23

- Students Goud Yash, More Kunal, More Akash were selected for boxing at inter university tournament held at K.I.I.T.University, Bhubaneshwar during 4-11-2023 to 11-11-2023.
- Ms. Poonam Marne got bronze medal in 35<sup>th</sup> National Baseball Tournament held at Jalandar (Punjab) on 8-12-2022.
- 3) Kunal More & Yash Goud won Gold medal in boxing matches held at M.I.T.University, Loni Kalbhor on 28-12-2022.
- 4) Ms.Rani Muchandi won bronze medal in state level cross country tournament held at Parbhani.
- 5) Kunal More won bronze medal in 5<sup>th</sup> National Youth Boxing tournament held at Madras on 6-12-2022
- Kunal More & Yash Goud won Broze Medal in Mini Olympic held at BJS College Wagholi.