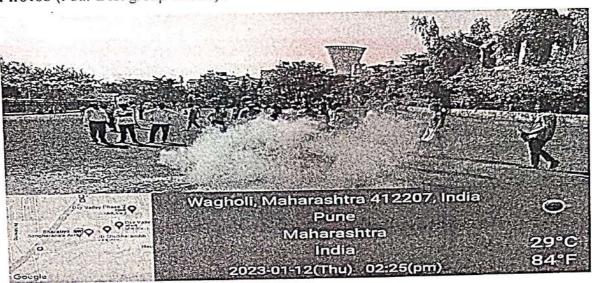

#### Report on NCC Activity

Title of the Programme: FIRE FIGHTING

Organised by: 3 MAH NAVAL UNIT NCC, PUNE and Bharatiya Jain Sanghatana's Arts

, Science and Commerce College, Wagholi , Pune

Date of the programme: 12th January 2023

#### Programme outcome/Details: -

NCC cadets from Jain Association College of India trained in fireproofing on 12 January 2023 The sun that rises every day is the same but the watcher wants to find something new every day. Keeping in mind that NCC cadets have the concept of needing regular fire extinguisher training, this training was completed under the supervision of CTO Sonwane Sir BCA Aditya Sir Principal Doctor Gaikwad Sir as well as Professor Rudd and Consultants. And some cadets were taught how to do it. Some cadets participated in the training completed the training.