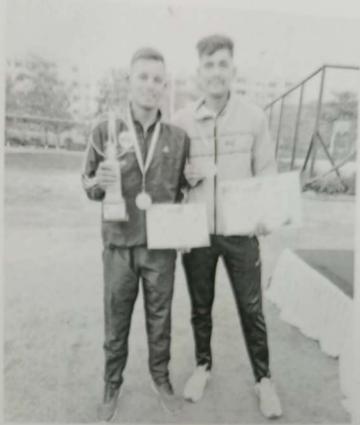

Students from the institute have participated in various competitions and won the championships at University state and national level in academic year 2022-23 in different games as mentioned below-

| Name of    | Team /      | University/State/National/ | Sports/   | Name of the   |  |
|------------|-------------|----------------------------|-----------|---------------|--|
| the award/ | Individual  | International              | Cultural  | student       |  |
| medal      |             |                            |           |               |  |
| Bronze     | Maharashtra |                            |           |               |  |
| Medal      | Team        | National                   | Baseball  | Poonam Marane |  |
| Gold Medal | Individual  | State                      | Boxing    | Yash Goud     |  |
| Gold Medal | Individual  | Mini Olympic               | Boxing    | Yash Goud     |  |
| Gold Medal | Individual  | MIT State Level            | Boxing    | Yash Goud     |  |
| Gold Medal | Individual  | University Level           | Boxing    | Yash Goud     |  |
| Silver     |             |                            |           |               |  |
| Medal      | Individual  | Mini Olympic               | Boxing    | Akash More    |  |
| Gold Medal | Individual  | University Level           | Boxing    | Akash More    |  |
| Bronze     |             |                            |           |               |  |
| Medal      | Individual  | National                   | Boxing    | Kunal More    |  |
| Gold Medal | Individual  | MIT State Level            | Boxing    | Kunal More    |  |
| Gold Medal | Individual  | University Level           | Boxing    | Kunal More    |  |
| Silver     |             |                            |           | Yashvardhan   |  |
| Medal      | Individual  | National Level             | Drop Ball | Jadhav        |  |
| Bronze     |             |                            | Cross     |               |  |
| Medal      | Individual  | State Level                | Country   | Rani Muchandi |  |
| Silver     |             |                            |           |               |  |
| Medal      | Individual  | National Level             | Karate    | Rohit Ahire   |  |
| Silver     | Individual  | State Level                | Boxing    | Ram Suradkar  |  |

- \* List of medal winners at State level and National level tournaments in 2022-23
  - Students Goud Yash, More Kunal, More Akash were selected for boxing at inter university tournament held at K.I.I.T.University, Bhubaneshwar during 4-11-2023 to 11-11-2023.
  - Ms. Poonam Marne got bronze medal in 35<sup>th</sup> National Baseball Tournament held at Jalandar (Punjab) on 8-12-2022.
  - 3) Kunal More & Yash Goud won Gold medal in boxing matches held at M.I.T.University, Loni Kalbhor on 28-12-2022.
  - 4) Ms.Rani Muchandi won bronze medal in state level crosscountry tournament held at Parbhani.
  - 5) Kunal More won bronze medal in 5<sup>th</sup> National Youth Boxing tournament held at Madras on 6-12-2022
  - Kunal More & Yash Goud won Broze Medal in Mini Olympic held at BJS College Wagholi.

## List of medal winners at State level and National level tournaments in 2022-23

- Students Goud Yash, More Kunal, More Akash were selected for boxing at inter university tournament held at K.I.I.T.University, Bhubaneshwar during 4-11-2023 to 11-11-2023.
- Ms. Poonam Marne got bronze medal in 35<sup>th</sup> National Baseball Tournament held at Jalandar (Punjab) on 8-12-2022.
- 3) Kunal More & Yash Goud won Gold medal in boxing matches held at M.I.T.University, Loni Kalbhor on 28-12-2022.
- 4) Ms.Rani Muchandi won bronze medal in state level cross country tournament held at Parbhani.
- 5) Kunal More won bronze medal in 5<sup>th</sup> National Youth Boxing tournament held at Madras on 6-12-2022
- Kunal More & Yash Goud won Broze Medal in Mini Olympic held at BJS College Wagholi.