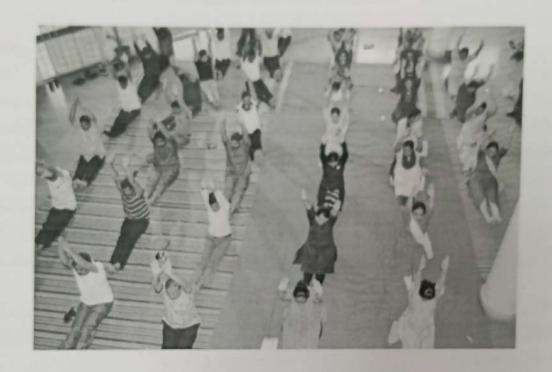

## कला, विज्ञान व वाणिज्य महाविद्यालय वाघोली, पुणे

अहवाल :- आंतरराष्ट्रीय योग दिन

आज दिनांक २१/१०/२०२२ रोजी भारतीय जैन संघटनेचे कला, विज्ञान व वाणिज्य महाविद्यालयामध्ये राष्ट्रीय सेवा योजना, क्रीडा, व विदयार्थी विकास विभाग व रेड क्रॉस कमीटी यांच्या संयुक्त विदयामाने अंतरराष्ट्रीय योग दिवस साजरा करण्यात आला. आज महाविद्यालयामध्ये योग प्रशिक्षणाचे आयोजन करण्यात आले महाविद्यालयातील माजी विद्यार्थींनी प्रा. आश्विनी भिसे यांनी सर्व शिक्षक / शिक्षकेत्तर कर्मचारी व विद्यार्थींना योगाचे प्रशिक्षण दिले त्यांनी योगाची माहिती देतानी एक झाड लावा ते जगवा व माती पाणी वाचवा असा संदेश दिला. महाविद्यालया च्या आवारामध्ये हे योग प्रशिक्षण घेण्यात आले. महाविद्यालयाचे अर्थशास्त्र विभाग प्रमख प्रा.सुभाष शिंदे यांनी उपस्थितांना हास्य योगाचे प्रशिक्षण दिले, डॉ.संजय गायकवाड विदयार्थी विकास विभाग व डॉ.रमेश गायकवाड क्रीडा विभाग प्रमुख यांनी या कार्यक्रमाचे नियोजन केले. प्रा. चक्रधर शेळके राष्ट्रीय सेवा योजना यांनी या कार्यक्रमाचे आभार मानले हा कार्यक्रम आयोजन करण्याकरीता वाघोली पुनर्वसन प्रकल्पाचे व्यवस्थापक श्री.सुरेश सांळुखे, महाविद्यालयाचे प्राचार्य डॉ.मेजर अशोक व्ही.गिरी आणि उपप्राचार्य डॉ.किशोर देसर्डा यांनी मार्गदर्शन केले.