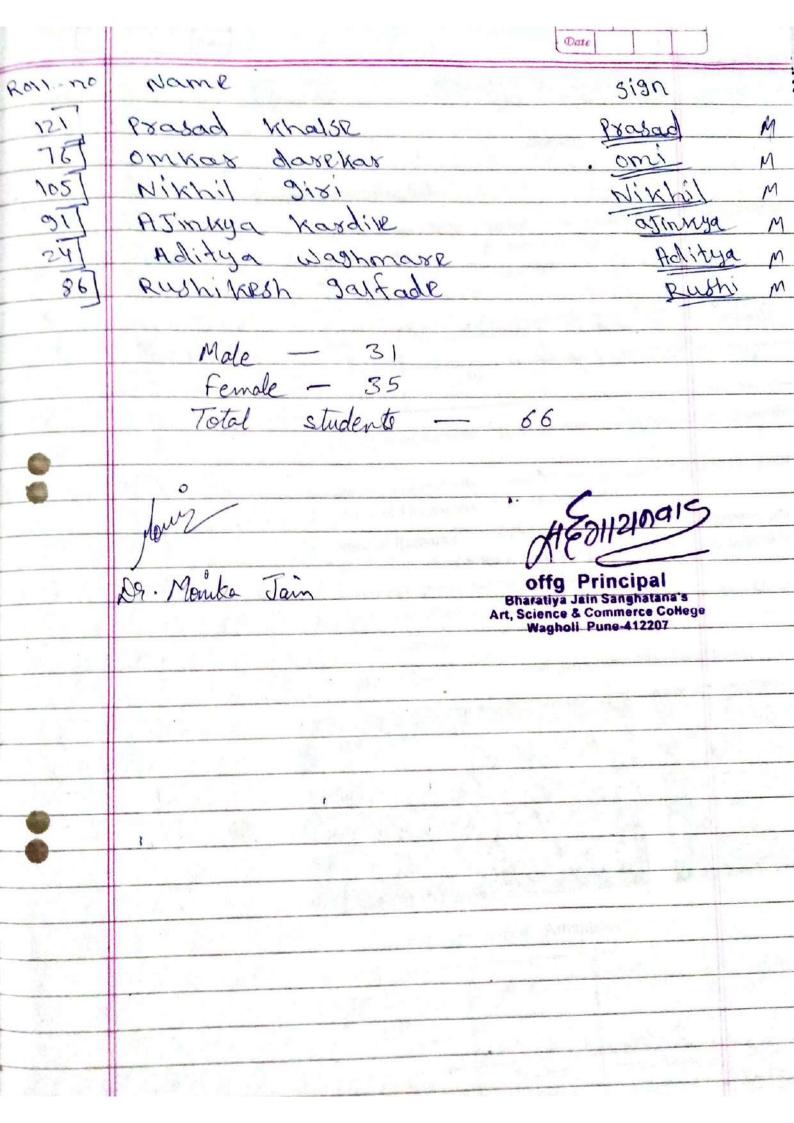

## Bharatiya Jain Sanghatana's Arts, Science and Commerce College Wagholi, Pune 412207

|   | Act             | ivity-Sport's day cel                                                                            | ebration             | Date: 29th        | 4   | 0 - 0 |
|---|-----------------|--------------------------------------------------------------------------------------------------|----------------------|-------------------|-----|-------|
|   | 55.Nn-          | Name                                                                                             | Class                | Signaturi         | Hug | 2012  |
| - | 1)              | Mikita Rajendra Kunjiy                                                                           | FYRA                 | NRKunita          |     |       |
|   | -/              | Shubtangi Doke                                                                                   |                      | Shubhangi         |     |       |
|   | 3)              | NIKILO MUZKUTP                                                                                   | TYRA                 | Nivita            |     |       |
|   | 5)              | Nehal Madhukar Karrble                                                                           | FYBA                 | N.M. Kamble       |     |       |
|   | 2/31/27         | TROMO I NONWOLLING                                                                               | 1-u B. (011)         | 1000              |     |       |
| - | 6               | Seema Rathod<br>Varsh Bhilax                                                                     | EX B. Con            | Sterry            |     |       |
|   |                 | Yarsh Bhilax,                                                                                    | Ky B. Com            | ) B               |     |       |
|   | _8\>            | on rank lamphase                                                                                 | 14 B. COM            | 1 @               |     |       |
|   | 9>              | Harshada, Pafil.                                                                                 | F.Y.B.Com            | Elfectil          |     |       |
|   | 10>             | Aduri stille                                                                                     | F. y. B com          | Schinde           |     |       |
|   |                 | SNIP9 KOE                                                                                        | 7.7.B.Com            | Tole!             |     |       |
|   | 13              | Shivani Changade                                                                                 | S. YB. Com           | Fremorele         |     |       |
|   | 13)             | Riya Vanjan<br>Nikita Wagb                                                                       | FYBA                 | Rujer             |     |       |
|   | 14)             | Alsharia Alaga                                                                                   | + 1 BCH              | (divaeys          |     |       |
|   | [2]             | Akshada Okale                                                                                    | Ey aca               | (DKShaely         |     |       |
|   | 171             | Sakshi Chavan<br>Rani Sabale                                                                     | Fu BCA               | Bechale           |     |       |
|   | 181             | Poola Kathad                                                                                     | FVRH                 | (Khthad           |     |       |
|   | 797             | Distropa Combby Constrange                                                                       | EVOR                 | Retua             |     |       |
|   | 201             | People Adinath Dukale                                                                            | FUBA -               | 2000              |     |       |
|   | 27              | Ahkita Limbaji chav                                                                              | n FUBA               | 如应虚               |     |       |
|   | 27              | Ankita Limbayi chak<br>Sayali Haushiran Dhas                                                     | fy BA                | Sougali           |     |       |
|   | 23              | Apeksha Yudraj Dongare<br>Sayali Dnyanoba kand<br>Pournima Jay Kumar Kalare                      | fy Bcom              | Apeksha           |     |       |
|   | 24              | Sayali Dnyanoba kand                                                                             | FYBA                 | Sant.             |     |       |
|   | 25              | Pourning Jay Kumar Katare                                                                        | F. A. R. COM         | Platos            |     |       |
| - | 26              | Pooja Anturam Kamble Asuna Chocle Gito Hurkal                                                    | FJ. B.A              | POOTE             |     |       |
| - | <u>27</u><br>28 | House Chode                                                                                      | 17.13.1A.            | Cerrol A.         |     |       |
|   | 29              | Shivoni Prajopati                                                                                | F. 9. 1000           | Sita              |     |       |
|   | 30              |                                                                                                  |                      |                   |     |       |
|   | 31              | Najshiani Wose                                                                                   | F.y. B. com          | Kranti Vaishoavii | -   |       |
|   | 32              | Valshnavi More<br>Mangi Palil<br>Apeksha patekaz<br>Nahdinee A Ambure<br>Jambe Ashwini Dattatray | f. V B. COM          | Compin            |     |       |
|   | 32              | Apeksha patekaz                                                                                  | F.Y.P.A.             | Alekha.           |     |       |
|   | 34)             | Nahainee A Ambure                                                                                | F.Y. R.A.            | Nandinee          |     |       |
|   | 35)             | Jambe Ashwini Dattotray                                                                          | F.y. Bcom            | D. T.             |     |       |
|   |                 |                                                                                                  | 1 . 7 /7 . ( ( ) ) ) | Truly all woulder |     |       |
|   | 37]             | Sirgh Niti Rujesh<br>Jurawase Jaishnovi Arrand                                                   | f. y B. com          | Nili singh        |     |       |
|   | 387             | Hyraciase Laishnow Anand                                                                         | FM.BA                | Joshnar.          |     |       |
|   | 101             | Shraddha Sayaji katkar<br>Shruti sukinclev seble                                                 | try goom             | S:5 kell kgg      |     |       |
|   | 70)             | LANGUEL SUR MOLEV SELDIE                                                                         | til B. Com           | trooted 1         |     | ,     |
|   |                 |                                                                                                  |                      |                   |     | • /   |