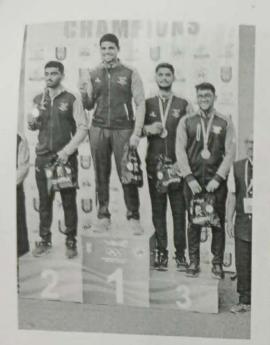

- \* List of medal winners at State level and National level tournaments in 2022-23
  - Students Goud Yash, More Kunal, More Akash were selected for boxing at inter university tournament held at K.I.I.T.University, Bhubaneshwar during 4-11-2023 to 11-11-2023.
  - Ms. Poonam Marne got bronze medal in 35<sup>th</sup> National Baseball Tournament held at Jalandar (Punjab) on 8-12-2022.
  - 3) Kunal More & Yash Goud won Gold medal in boxing matches held at M.I.T.University, Loni Kalbhor on 28-12-2022.
  - 4) Ms.Rani Muchandi won bronze medal in state level crosscountry tournament held at Parbhani.
  - 5) Kunal More won bronze medal in 5<sup>th</sup> National Youth Boxing tournament held at Madras on 6-12-2022
  - Kunal More & Yash Goud won Broze Medal in Mini Olympic held at BJS College Wagholi.

## List of medal winners at State level and National level tournaments in 2022-23

- Students Goud Yash, More Kunal, More Akash were selected for boxing at inter university tournament held at K.I.I.T.University, Bhubaneshwar during 4-11-2023 to 11-11-2023.
- Ms. Poonam Marne got bronze medal in 35<sup>th</sup> National Baseball Tournament held at Jalandar (Punjab) on 8-12-2022.
- 3) Kunal More & Yash Goud won Gold medal in boxing matches held at M.I.T.University, Loni Kalbhor on 28-12-2022.
- 4) Ms.Rani Muchandi won bronze medal in state level cross country tournament held at Parbhani.
- 5) Kunal More won bronze medal in 5<sup>th</sup> National Youth Boxing tournament held at Madras on 6-12-2022
- Kunal More & Yash Goud won Broze Medal in Mini Olympic held at BJS College Wagholi.