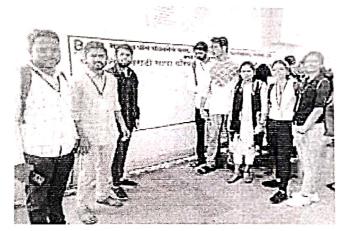

#### **Activity Report**

Committee/ Department:-Department of Botany and Campus Beautification

And "Nature Club"

Activity Name / Title : "Celebration of International Biological Biodiversity Day-22 May

2022 by E-Waste collection Drive" (T

Day and Date

: 21-23-May 2022

Venue

: Department Of Botany, Room no.36

Status of Activity

: Scheduled

Objective of Activity: 1) To aware students about the hazards of e-waste on Biological diversity

And Human health.

Outcome of Activity: 1. Students will dispose E-waste in scientific way with the help of

Authentic vendor.

Name of Organizers: Department of Botany and Campus Beautification and Nature Club