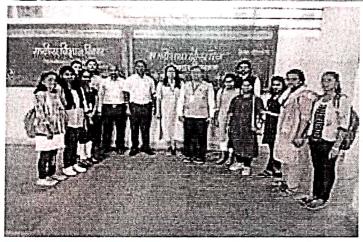

#### **Activity Report**

Committee/ Department:-Department of Botany and Campus Beautification

And "Nature Club"

Activity Name / Title : "Celebration of International Biological Biodiversity Day-22 May

2022 by E-Waste collection Drive" (T

Day and Date

: 21-23-May 2022

Venue

: Department Of Botany, Room no.36

Status of Activity

: Scheduled

Objective of Activity: 1) To aware students about the hazards of e-waste on Biological diversity

And Human health.

Outcome of Activity: 1. Students will dispose E-waste in scientific way with the help of

Authentic vendor.

Name of Organizers: Department of Botany and Campus Beautification and Nature Club