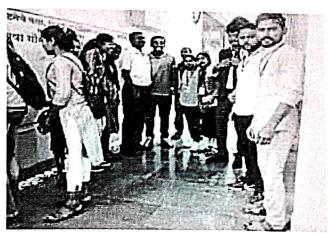

#### **Activity Report**

Committee/ Department:-Department of Botany and Campus Beautification

And "Nature Club"

Activity Name / Title : "Celebration of International Biological Biodiversity Day-22 May

2022 by E-Waste collection Drive" (T

Day and Date

: 21-23-May 2022

Venue

: Department Of Botany, Room no.36

Status of Activity

: Scheduled

Objective of Activity: 1) To aware students about the hazards of e-waste on Biological diversity

And Human health.

Outcome of Activity: 1. Students will dispose E-waste in scientific way with the help of

Authentic vendor.

Name of Organizers: Department of Botany and Campus Beautification and Nature Club