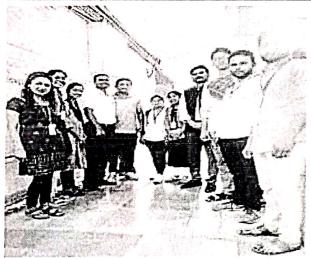

#### **Activity Report**

Committee/ Department:-Department of Botany and Campus Beautification

And "Nature Club"

Activity Name / Title : "Celebration of International Biological Biodiversity Day-22 May

2022 by E-Waste collection Drive" (T

Day and Date

: 21-23-May 2022

Venue

: Department Of Botany, Room no.36

Status of Activity

: Scheduled

Objective of Activity: 1) To aware students about the hazards of e-waste on Biological diversity

And Human health.

Outcome of Activity: 1. Students will dispose E-waste in scientific way with the help of

Authentic vendor.

Name of Organizers: Department of Botany and Campus Beautification and Nature Club