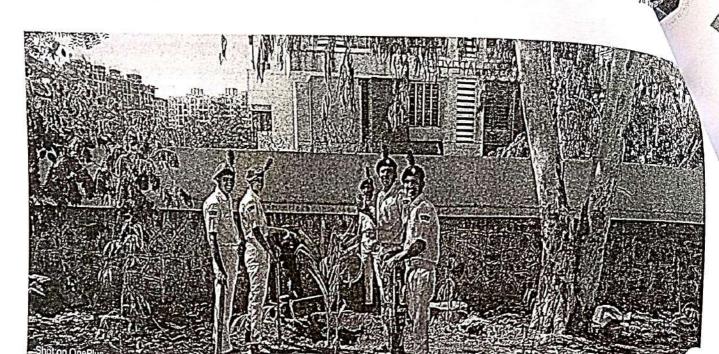

#### **Activites Report**

Shivjayanti was celebrated on 19th February 2023 at 11:00 am by the Itihas Sansodhan Mandal in the Department of History, BJS's Arts, Science and Commerce college Wagholi. Firstly, the students of NCC department brought Shiv Jyot from Tulapur where Chhatrapati Sambhaji Maharaj's mausoleum is located. On the occasion of the program, Shri.Balaji Kashid delivered a lecture on "Works and Achievements of Chhatrapati Shivaji Maharaj". He discussed various events in the life of Chhatrapati Shivaji Maharaj, biographies of influential people in history and the current state of the youth. The program was chaired by Dr. Sanjay Gaikwad the in-charge principal of the college. He reviewed the thoughts and reality of Chhatrapati Shivaji Maharaj. few students Pratham Gole, Nikita Kunjir, Poonam Rokade, Vaishnavi Thombare, Abhishek Guray, Sakshi Bhosle etc. have expressed their view.

एन.सी.सी. च्या विद्यार्थ्यांनी तुळापूर येथून शिवज्योत महाविद्यालयात आणली. प्रथम गोळे, निकिता कुंजीर, अभिषेक गुरव, साक्षी भोसले, सायली कंद, पुनम रोकडे, वैष्णवी चमरे या विद्यार्थ्यांनी मनोगत व्यक्त केले.