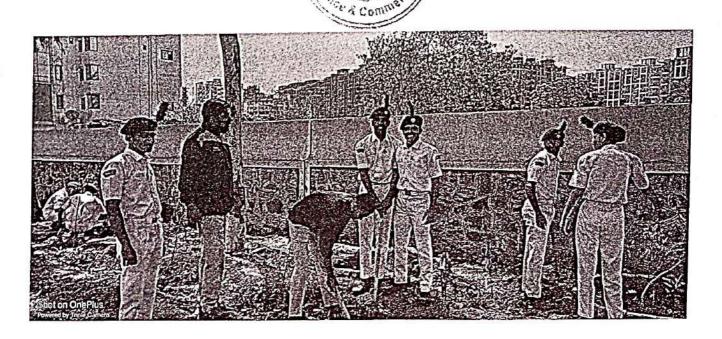

#### **Activites Report**

Shivjayanti was celebrated on 19th February 2023 at 11:00 am by the Itihas Sansodhan Mandal in the Department of History, BJS's Arts, Science and Commerce college Wagholi. Firstly, the students of NCC department brought Shiv Jyot from Tulapur where Chhatrapati Sambhaji Maharaj's mausoleum is located. On the occasion of the program, Shri.Balaji Kashid delivered a lecture on "Works and Achievements of Chhatrapati Shivaji Maharaj". He discussed various events in the life of Chhatrapati Shivaji Maharaj, biographies of influential people in history and the current state of the youth. The program was chaired by Dr. Sanjay Gaikwad the in-charge principal of the college. He reviewed the thoughts and reality of Chhatrapati Shivaji Maharaj. few students Pratham Gole, Nikita Kunjir, Poonam Rokade, Vaishnavi Thombare, Abhishek Guray, Sakshi Bhosle etc. have expressed their view.

एन.सी.सी. च्या विद्यार्थ्यांनी तुळापूर येथून शिवज्योत महाविद्यालयात आणली. प्रथम गोळे, निकिता कुंजीर, अभिषेक गुरव, साक्षी भोसले, सायली कंद, पुनम रोकडे, वैष्णवी चमरे या विद्यार्थ्यांनी मनोगत व्यक्त केले.