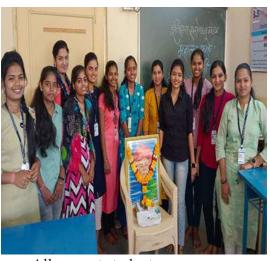

#### **Activites Report**

Shivjayanti was celebrated on 19th February 2023 at 11:00 am by the Itihas Sansodhan Mandal in the Department of History, BJS's Arts, Science and Commerce college Wagholi. Firstly, the students of NCC department brought Shiv Jyot from Tulapur where Chhatrapati Sambhaji Maharaj's mausoleum is located. On the occasion of the program, Shri.Balaji Kashid delivered a lecture on "Works and Achievements of Chhatrapati Shivaji Maharaj". He discussed various events in the life of Chhatrapati Shivaji Maharaj, biographies of influential people in history and the current state of the youth. The program was chaired by Dr. Sanjay Gaikwad the in-charge principal of the college. He reviewed the thoughts and reality of Chhatrapati Shivaji Maharaj. few students Pratham Gole, Nikita Kunjir, Poonam Rokade, Vaishnavi Thombare, Abhishek Guray, Sakshi Bhosle etc. have expressed their view.

In this program, Prof. Sachin Kamble, Prof.Shivaji Sonwane, Prof.Sanjay Mamvatkar, Prof.Angat Sakhare, Prof.Savita Aute, Kumari Mokshada Dhakne, Rohan Khilare, Monica Bansode, Vinayak Bansode, etc were present. Near about 120 students have participated in this program.

On the occasion of the event, the head of history department Dr. Bhushan Phadtare gave the information about the activities implemented through the History Research Board in the introduction. The event was organized by President, History Board BJS'S ASCC, Kumari Vaishnavi Gawli and students Ashutosh Khade, Prathamesh Darekar, Yash Pund, Aditya Suryavanshi, Aniket Shinde, Rohan Khilare.