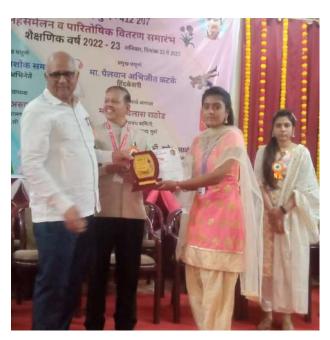

#### 2. Higher Secondary (11th to 12th)

| Sr No | Award  | Prize money | Name of the Students | Name of School                        |
|-------|--------|-------------|----------------------|---------------------------------------|
|       | Number |             |                      |                                       |
| 1     | First  | 1000/-      | Pallavi Anandrao     | Bharatiya Jain Sanghatana's Secondary |
|       |        |             | Ingle                | and Higher College, Wagholi, Pune     |
| 2     | Second | 700/-       | Manjushree Malesh    | Secondary and Higher                  |
|       |        |             | Bhandare             | College,Sanaswadi, Pune               |
| 3     | Third  | 500/-       | Rohit Satish Bhute   | Bharatiya Jain Sanghatana's Secondary |
|       |        |             |                      | and Higher College, Wagholi, Pune     |

#### **Photos**

Ashutosh Gaikwad and Anjali Chandrakant Nalwade receiving the award from Chief Guest Mr. Suresh Saluke.

Pallavi Anandrao Ingle receiving the award from Chief Guest Mr. Suresh Saluke.

Prof.Sachin Kamble