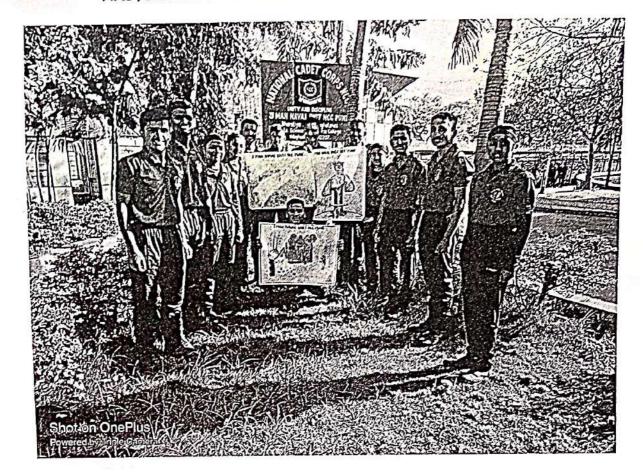

#### **Photos**

Introduction Programe Dr.Bhushan Phadtare

Shri.Balaji Kashid delivered a lecture

Sakshi Bhosale speaking

Participating students and teachers

Prof.Sachin Kamble

Subject Teacher

Dr.Bhushan Phadtare