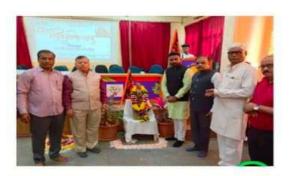

#### **Activites Report**

Shivjayanti was celebrated on 19th February 2023 at 11:00 am by the Itihas Sansodhan Mandal in the Department of History, BJS's Arts, Science and Commerce college Wagholi. Firstly, the students of NCC department brought Shiv Jyot from Tulapur where Chhatrapati Sambhaji Maharaj's mausoleum is located. On the occasion of the program, Shri.Balaji Kashid delivered a lecture on "Works and Achievements of Chhatrapati Shivaji Maharaj". He discussed various events in the life of Chhatrapati Shivaji Maharaj, biographies of influential people in history and the current state of the youth. The program was chaired by Dr. Sanjay Gaikwad the in-charge principal of the college. He reviewed the thoughts and reality of Chhatrapati Shivaji Maharaj. few students Pratham Gole, Nikita Kunjir, Poonam Rokade, Vaishnavi Thombare, Abhishek Guray, Sakshi Bhosle etc. have expressed their view.

On the occasion of the event, the head of history department Dr. Bhushan Phadtare gave the information about the activities implemented through the History Research Board in the introduction. The event was organized by President, History Board BJS'S ASCC, Kumari Vaishnavi Gawli and students Ashutosh Khade, Prathamesh Darekar, Yash Pund, Aditya Suryavanshi, Aniket Shinde, Rohan Khilare.