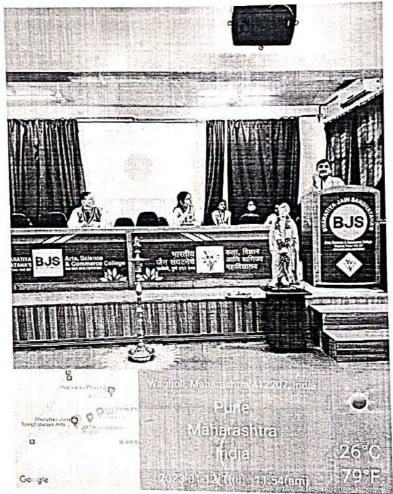

#### **Activites Report**

Shivjayanti was celebrated on 19th February 2023 at 11:00 am by the Itihas Sansodhan Mandal in the Department of History, BJS's Arts, Science and Commerce college Wagholi. Firstly, the students of NCC department brought Shiv Jyot from Tulapur where Chhatrapati Sambhaji Maharaj's mausoleum is located. On the occasion of the program, Shri.Balaji Kashid delivered a lecture on "Works and Achievements of Chhatrapati Shivaji Maharaj". He discussed various events in the life of Chhatrapati Shivaji Maharaj, biographies of influential people in history and the current state of the youth. The program was chaired by Dr. Sanjay Gaikwad the in-charge principal of the college. He reviewed the thoughts and reality of Chhatrapati Shivaji Maharaj. few students Pratham Gole, Nikita Kunjir, Poonam Rokade, Vaishnavi Thombare, Abhishek Guray, Sakshi Bhosle etc. have expressed their view.

On the occasion of the event, the head of history department Dr. Bhushan Phadtare gave the information about the activities implemented through the History Research Board in the introduction. The event was organized by President, History Board BJS'S ASCC, Kumari Vaishnavi Gawli and students Ashutosh Khade, Prathamesh Darekar, Yash Pund, Aditya Suryavanshi, Aniket Shinde, Rohan Khilare.