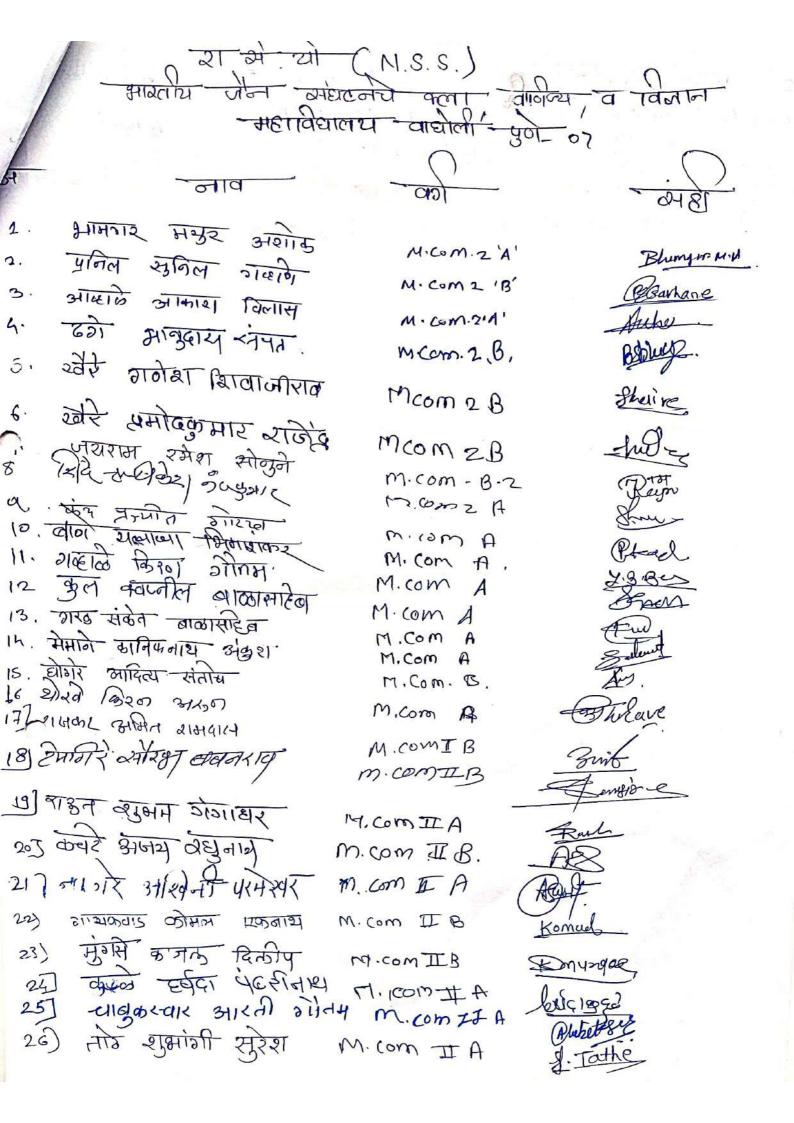

### भारतीय जैन संघटनेचे कला,विज्ञान व वाणिज्य महाविद्यालय,वाघोली,पुणे - ४१२२०७ राष्ट्रीय सेवा योजना

"बीजेएस महाविद्यालयात संविधान दिन साजरा " अहवाल

भारतीय जैन संघटनेचे कला विज्ञान व वाणिज्य महाविद्यालय, वाघोली येथे राज्यशास्त्र विभाग, ग्रंथालय, विद्यार्थी विकास मंडळ व राष्ट्रीय सेवा योजना यांच्या संयुक्त विद्यमाने दि.२६-११-२०२२ संविधान दिनानिमित्त कार्यक्रमाचे आयोजन करण्यात आले होते.सदर कार्यक्रमाला एस एस खर्डकर इंडस्ट्रीजचे प्रमुख श्री. संतोष खर्डकर प्रमुख पाहुणे म्हणून उपस्थित होते. कार्यक्रमाच्या सुरुवातीला दीपप्रज्वलन व संविधान प्रास्ताविक फलकाचे अनावरण मान्यवरांच्या हस्ते करण्यात आले. तदनंतर 26/11 हल्ल्यांमध्ये शहीद झालेल्या वीरांना श्रद्धांजली वाहण्यात आली. कार्यक्रमाच्या प्रास्ताविकामध्ये राज्यशास्त्र विभाग प्रमुख प्रा. सिद्धेश्वर सांगोळे यांनी भारतीय संविधानाची निर्मिती प्रक्रिया व संविधानाचे वेगळेपण विशद केले. महाविद्यालयाच्या भूगोल विभागाचे प्रमुख डॉ. ज्योतीराम मोरे यांनी संविधानाच्या प्रास्ताविकच्या सामूहिक वाचनाचे संचालन केले. त्यावेळी डॉ. मोरे यांनी संविधान निर्मितीमधील डॉ. बाबासाहेब आंबेडकर यांच्या योगदानाबाबत गौरवोद्गार काढले. कार्यक्रमाचे प्रमुख पाहुणे श्री. खर्डकर यांनी भारतीय संविधान आणि त्यामुळे भारतीयांच्या जीवनात रुजलेली मूल्ये याचे महत्त्व विशद केले. त्या मुल्यांच्या आधारेच भारतीय व्यक्ती संपूर्ण जगभरामध्ये नावलौकिक मिळवत आहेत यावर त्यांनी प्रकाश टाकला.

कार्यक्रमाच्या अध्यक्षीय मनोगतामध्ये महाविद्यालयाचे प्र. प्राचार्य डॉ. संजय गायकवाड यांनी संविधानामुळे भारताच्या विकासाची व राष्ट्र म्हणून भारत एक परिपूर्ण देश निर्माण होण्याच्या घटीतांबाबतची मांडणी केली व संविधान निर्माण करणाऱ्या संविधान समिती व भारत रत्न डॉ. बाबासाहेब आंबेडकर यांच्या बद्दल कृतज्ञता व्यक्त केली. सदर कार्यक्रमाचे आभार-प्रदर्शन राष्ट्रीय सेवा योजनेचे कार्यक्रम अधिकारी प्रा. चक्रधर शेळके यांनी केले. प्रा. निखिल आगळे यांनी अतिशय ओघवत्या वाणीमध्ये कार्यक्रमाचे सूत्रसंचालन केले. राष्ट्रगीताचा गायनाने कार्यक्रमाची सांगता झाली.