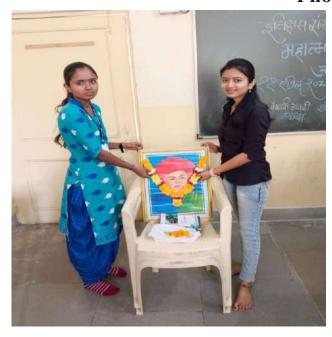

#### **Photos**

Kumari Vaishnavi Gavali and Gauri Bhandare worshiping the image of Mahatma Phule

Kumari Vaishnavi Gavali presenting the student occultism

Dr. Bhushan Phadtare, Head Department of History while expressing his thoughts about Mahatma Phule