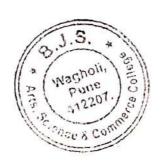

#### **Activites Report**

Shivjayanti was celebrated on 19th February 2023 at 11:00 am by the Itihas Sansodhan Mandal in the Department of History, BJS's Arts, Science and Commerce college Wagholi. Firstly, the students of NCC department brought Shiv Jyot from Tulapur where Chhatrapati Sambhaji Maharaj's mausoleum is located. On the occasion of the program, Shri.Balaji Kashid delivered a lecture on "Works and Achievements of Chhatrapati Shivaji Maharaj". He discussed various events in the life of Chhatrapati Shivaji Maharaj, biographies of influential people in history and the current state of the youth. The program was chaired by Dr. Sanjay Gaikwad the in-charge principal of the college. He reviewed the thoughts and reality of Chhatrapati Shivaji Maharaj. few students Pratham Gole, Nikita Kunjir, Poonam Rokade, Vaishnavi Thombare, Abhishek Guray, Sakshi Bhosle etc. have expressed their view.

एन.सी.सी. च्या विद्यार्थ्यांनी तुळापूर येथून शिवज्योत महाविद्यालयात आणली. प्रथम गोळे, निकिता कुंजीर, अभिषेक गुरव, साक्षी भोसले, सायली कंद, पुनम रोकडे, वैष्णवी चमरे या विद्यार्थ्यांनी मनोगत व्यक्त केले.