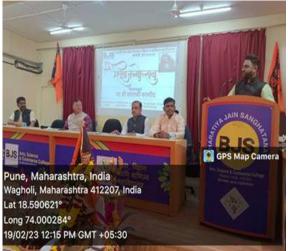

#### **Activites Report**

Shivjayanti was celebrated on 19th February 2023 at 11:00 am by the Itihas Sansodhan Mandal in the Department of History, BJS's Arts, Science and Commerce college Wagholi. Firstly, the students of NCC department brought Shiv Jyot from Tulapur where Chhatrapati Sambhaji Maharaj's mausoleum is located. On the occasion of the program, Shri.Balaji Kashid delivered a lecture on "Works and Achievements of Chhatrapati Shivaji Maharaj". He discussed various events in the life of Chhatrapati Shivaji Maharaj, biographies of influential people in history and the current state of the youth. The program was chaired by Dr. Sanjay Gaikwad the in-charge principal of the college. He reviewed the thoughts and reality of Chhatrapati Shivaji Maharaj. few students Pratham Gole, Nikita Kunjir, Poonam Rokade, Vaishnavi Thombare, Abhishek Guray, Sakshi Bhosle etc. have expressed their view.

#### दैनिक इ

छत्रपती शिवाजी महाराजांची युध्दिनिती ही तत्कालिन इतर सत्तेपेक्षा वेगळी असून तिच्या बळावरच हिंदवी स्वराज्याची स्थापना करून तिचा विस्तार केला. या युध्दिनितीचा अभ्यास आजच्या तरुणांनी केला पाहिजे असे प्रतिपादन शिवव्याख्याते बालाजी काशिद यांनी वाघोली, ता. हवेली येथील भारतीय जैन संघटनेच्या कला, विज्ञान आणि वाणिज्य महाविद्यालयात आयोजित केलेल्या शिवजयंती प्रसंगी मत व्यक्त केले.