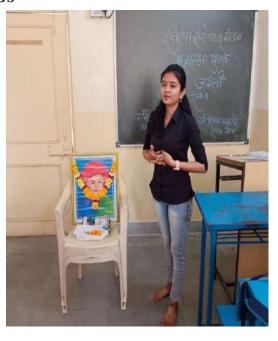

#### **Photos**

Kumari Vaishnavi Gavali and Gauri Bhandare worshiping the image of Mahatma Phule

Kumari Vaishnavi Gavali presenting the student occultism

Dr. Bhushan Phadtare, Head Department of History while expressing his thoughts about Mahatma Phule