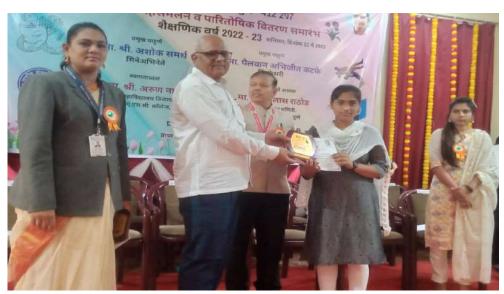

#### **Photos**

Ashutosh Gaikwad and Anjali Chandrakant Nalwade receiving the award from Chief Guest Mr. Suresh Saluke.

Pallavi Anandrao Ingle receiving the award from Chief Guest Mr. Suresh Saluke.

Prof.Sachin Kamble