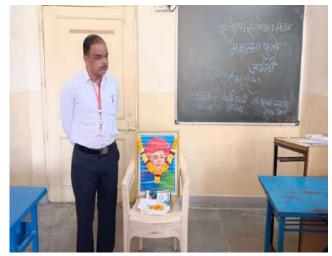

#### **Photos**

Kumari Vaishnavi Gavali and Gauri Bhandare worshiping the image of Mahatma Phule

Kumari Vaishnavi Gavali presenting the student occultism

Dr. Bhushan Phadtare, Head Department of History while expressing his thoughts about Mahatma Phule