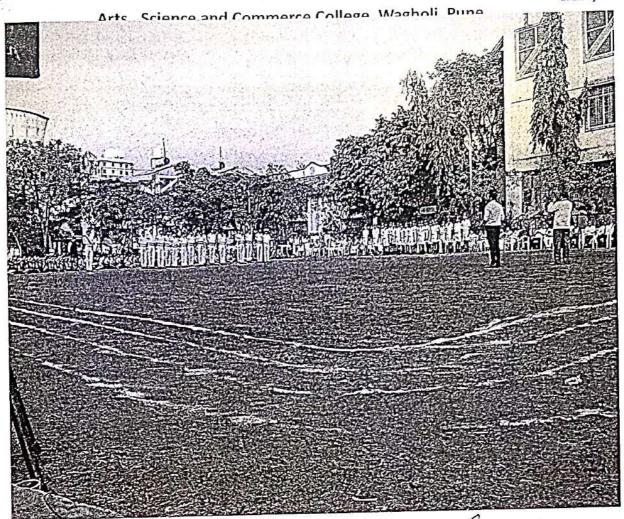

#### **Activites Report**

Shivjayanti was celebrated on 19th February 2023 at 11:00 am by the Itihas Sansodhan Mandal in the Department of History, BJS's Arts, Science and Commerce college Wagholi. Firstly, the students of NCC department brought Shiv Jyot from Tulapur where Chhatrapati Sambhaji Maharaj's mausoleum is located. On the occasion of the program, Shri.Balaji Kashid delivered a lecture on "Works and Achievements of Chhatrapati Shivaji Maharaj". He discussed various events in the life of Chhatrapati Shivaji Maharaj, biographies of influential people in history and the current state of the youth. The program was chaired by Dr. Sanjay Gaikwad the in-charge principal of the college. He reviewed the thoughts and reality of Chhatrapati Shivaji Maharaj. few students Pratham Gole, Nikita Kunjir, Poonam Rokade, Vaishnavi Thombare, Abhishek Guray, Sakshi Bhosle etc. have expressed their view.

एन.सी.सी. च्या विद्यार्थ्यांनी तुळापूर येथून शिवज्योत महाविद्यालयात आणली. प्रथम गोळे, निकिता कुंजीर, अभिषेक गुरव, साक्षी भोसले, सायली कंद, पुनम रोकडे, वैष्णवी चमरे या विद्यार्थ्यांनी मनोगत व्यक्त केले.