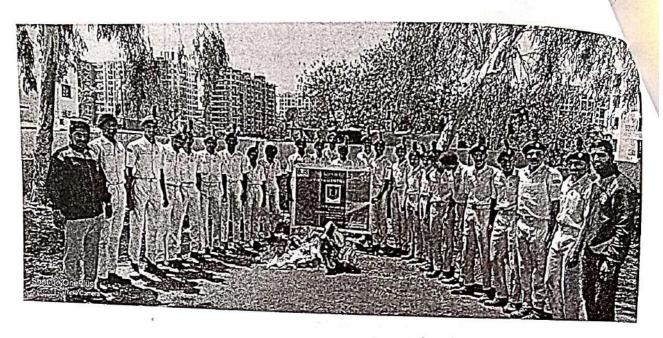

#### **Activites Report**

Shivjayanti was celebrated on 19th February 2023 at 11:00 am by the Itihas Sansodhan Mandal in the Department of History, BJS's Arts, Science and Commerce college Wagholi. Firstly, the students of NCC department brought Shiv Jyot from Tulapur where Chhatrapati Sambhaji Maharaj's mausoleum is located. On the occasion of the program, Shri.Balaji Kashid delivered a lecture on "Works and Achievements of Chhatrapati Shivaji Maharaj". He discussed various events in the life of Chhatrapati Shivaji Maharaj, biographies of influential people in history and the current state of the youth. The program was chaired by Dr. Sanjay Gaikwad the in-charge principal of the college. He reviewed the thoughts and reality of Chhatrapati Shivaji Maharaj. few students Pratham Gole, Nikita Kunjir, Poonam Rokade, Vaishnavi Thombare, Abhishek Guray, Sakshi Bhosle etc. have expressed their view.

एन.सी.सी. च्या विद्यार्थ्यांनी तुळापूर येथून शिवज्योत महाविद्यालयात आणली. प्रथम गोळे, निकिता कुंजीर, अभिषेक गुरव, साक्षी भोसले, सायली कंद, पुनम रोकडे, वैष्णवी चमरे या विद्यार्थ्यांनी मनोगत व्यक्त केले.

#### **Photos**

Introduction Programe Dr.Bhushan Phadtare

Shri.Balaji Kashid delivered a lecture

Sakshi Bhosale speaking

Participating students and teachers

Prof.Sachin Kamble

Subject Teacher

Dr.Bhushan Phadtare