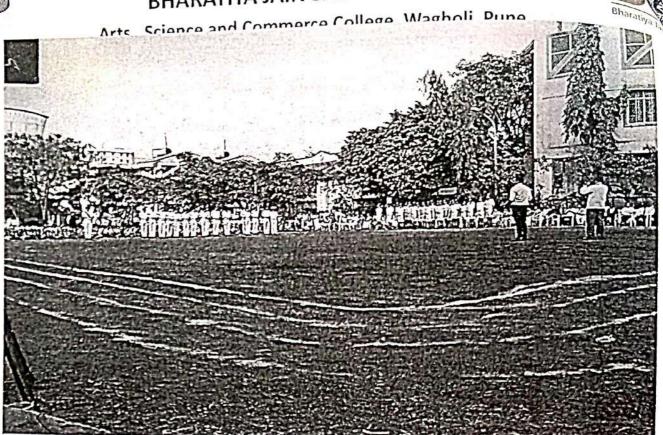

#### **Activites Report**

Shivjayanti was celebrated on 19th February 2023 at 11:00 am by the Itihas Sansodhan Mandal in the Department of History, BJS's Arts, Science and Commerce college Wagholi. Firstly, the students of NCC department brought Shiv Jyot from Tulapur where Chhatrapati Sambhaji Maharaj's mausoleum is located. On the occasion of the program, Shri.Balaji Kashid delivered a lecture on "Works and Achievements of Chhatrapati Shivaji Maharaj". He discussed various events in the life of Chhatrapati Shivaji Maharaj, biographies of influential people in history and the current state of the youth. The program was chaired by Dr. Sanjay Gaikwad the in-charge principal of the college. He reviewed the thoughts and reality of Chhatrapati Shivaji Maharaj. few students Pratham Gole, Nikita Kunjir, Poonam Rokade, Vaishnavi Thombare, Abhishek Guray, Sakshi Bhosle etc. have expressed their view.

एन.सी.सी. च्या विद्यार्थ्यांनी तुळापूर येथून शिवज्योत महाविद्यालयात आणली. प्रथम गोळे, निकिता कुंजीर, अभिषेक गुरव, साक्षी भोसले, सायली कंद, पुनम रोकडे, वैष्णवी चमरे या विद्यार्थ्यांनी मनोगत व्यक्त केले.