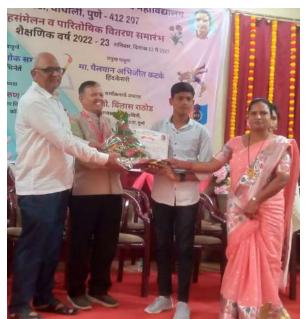

#### 1. Secondary Group (8th to 10<sup>th)</sup>

| Sr | Award  | Prize | Name of the Student      | Name of School                        |
|----|--------|-------|--------------------------|---------------------------------------|
| No | Number | money |                          |                                       |
| 1  | First  | 700/- | Atish Balaso Gaikwad     | New English School, Ashtapur, Pune    |
| 2  | Second | 500/- | Tejaswita Mahendra Kubde | Hari Uddhav Dhotre Secondary School,  |
|    |        |       |                          | Phulgaon, Pune.                       |
| 3  | Third  | 300/- | Sandhya Vaijinath Dhone  | Shree Sant Tukaram Secondary & Higher |
|    |        |       |                          | Secondary School, Lohgaon, Pune       |

#### 2. Higher Secondary (11th to 12th)

| Sr No | Award  | Prize money | Name of the Students | Name of School                        |
|-------|--------|-------------|----------------------|---------------------------------------|
|       | Number |             |                      |                                       |
| 1     | First  | 1000/-      | Pallavi Anandrao     | Bharatiya Jain Sanghatana's Secondary |
|       |        |             | Ingle                | and Higher College, Wagholi, Pune     |
| 2     | Second | 700/-       | Manjushree Malesh    | Secondary and Higher                  |
|       |        |             | Bhandare             | College,Sanaswadi, Pune               |
| 3     | Third  | 500/-       | Rohit Satish Bhute   | Bharatiya Jain Sanghatana's Secondary |
|       |        |             |                      | and Higher College, Wagholi, Pune     |

#### 3. College levels

| Sr No | Award  | Prize  | Name of the Student | Name of College                           |
|-------|--------|--------|---------------------|-------------------------------------------|
|       | Number | money  |                     |                                           |
| 1     | First  | 1500/- | Wasanti Mahadev     | Padma Bhushan Dr. Krantiveer              |
|       |        |        | Parekar             | Nagnathanna Nayakwadi Arts College,       |
|       |        |        |                     | Zare, Sangli.                             |
| 2     | Second | 1000/- | Anjali Chandrakant  | Vidya Pratishthanche                      |
|       |        |        | Nalwade             | Arts, Science and Commerce College        |
|       |        |        |                     | Baramati, Pune                            |
| 3     | Third  | 500/-  | Shital Suresh Londe | Poptrao Kisanrao Thorat College, Khutbav, |
|       |        |        |                     | Pune.                                     |

#### **Photos**

Ashutosh Gaikwad and Anjali Chandrakant Nalwade receiving the award from Chief Guest Mr. Suresh Saluke.

Pallavi Anandrao Ingle receiving the award from Chief Guest Mr. Suresh Saluke.

Prof.Sachin Kamble