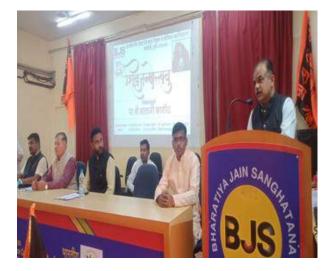

#### **Activites Report**

Shivjayanti was celebrated on 19th February 2023 at 11:00 am by the Itihas Sansodhan Mandal in the Department of History, BJS's Arts, Science and Commerce college Wagholi. Firstly, the students of NCC department brought Shiv Jyot from Tulapur where Chhatrapati Sambhaji Maharaj's mausoleum is located. On the occasion of the program, Shri.Balaji Kashid delivered a lecture on "Works and Achievements of Chhatrapati Shivaji Maharaj". He discussed various events in the life of Chhatrapati Shivaji Maharaj, biographies of influential people in history and the current state of the youth. The program was chaired by Dr. Sanjay Gaikwad the in-charge principal of the college. He reviewed the thoughts and reality of Chhatrapati Shivaji Maharaj. few students Pratham Gole, Nikita Kunjir, Poonam Rokade, Vaishnavi Thombare, Abhishek Guray, Sakshi Bhosle etc. have expressed their view.

#### दैनिक इ

छत्रपती शिवाजी महाराजांची युध्दिनिती ही तत्कालिन इतर सत्तेपेक्षा वेगळी असून तिच्या बळावरच हिंदवी स्वराज्याची स्थापना करून तिचा विस्तार केला. या युध्दिनितीचा अभ्यास आजच्या तरुणांनी केला पाहिजे असे प्रतिपादन शिवव्याख्याते बालाजी काशिद यांनी वाघोली, ता. हवेली येथील भारतीय जैन संघटनेच्या कला, विज्ञान आणि वाणिज्य महाविद्यालयात आयोजित केलेल्या शिवजयंती प्रसंगी मत व्यक्त केले.