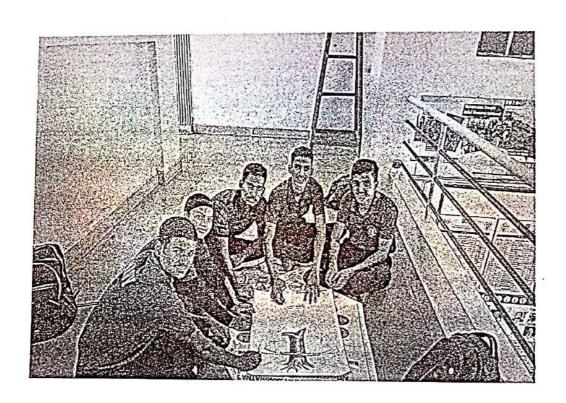

#### **Photos**

Introduction Programe Dr.Bhushan Phadtare

Shri.Balaji Kashid delivered a lecture

Sakshi Bhosale speaking

Participating students and teachers

Prof.Sachin Kamble

Subject Teacher

Dr.Bhushan Phadtare