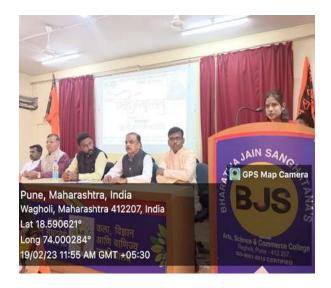

#### **Activites Report**

Shivjayanti was celebrated on 19th February 2023 at 11:00 am by the Itihas Sansodhan Mandal in the Department of History, BJS's Arts, Science and Commerce college Wagholi. Firstly, the students of NCC department brought Shiv Jyot from Tulapur where Chhatrapati Sambhaji Maharaj's mausoleum is located. On the occasion of the program, Shri.Balaji Kashid delivered a lecture on "Works and Achievements of Chhatrapati Shivaji Maharaj". He discussed various events in the life of Chhatrapati Shivaji Maharaj, biographies of influential people in history and the current state of the youth. The program was chaired by Dr. Sanjay Gaikwad the in-charge principal of the college. He reviewed the thoughts and reality of Chhatrapati Shivaji Maharaj. few students Pratham Gole, Nikita Kunjir, Poonam Rokade, Vaishnavi Thombare, Abhishek Guray, Sakshi Bhosle etc. have expressed their view.

#### दैनिक इ

छत्रपती शिवाजी महाराजांची युध्दिनिती ही तत्कालिन इतर सत्तेपेक्षा वेगळी असून तिच्या बळावरच हिंदवी स्वराज्याची स्थापना करून तिचा विस्तार केला. या युध्दिनितीचा अभ्यास आजच्या तरुणांनी केला पाहिजे असे प्रतिपादन शिवव्याख्याते बालाजी काशिद यांनी वाघोली, ता. हवेली येथील भारतीय जैन संघटनेच्या कला, विज्ञान आणि वाणिज्य महाविद्यालयात आयोजित केलेल्या शिवजयंती प्रसंगी मत व्यक्त केले.

पुढे ते म्हणाले शिवाजी महाराजांनी स्वतःचे आरमार तयार करून कोकण किनारपट्टीवर अनेक किल्ले बांधून परिकय आरमाराला शह दिला. आजच्या विद्यार्थ्यांनी शिवजयंती साजरी करताना शिवकाळातील विज्ञान समजावून घेण्यावर भर दिला पाहिजे असे महाविद्यालयाचे प्राचार्य डॉ. संजय गायकवाड यांनी कार्यक्रमच्या अध्यक्षस्थानावरून मत व्यक्त केले.