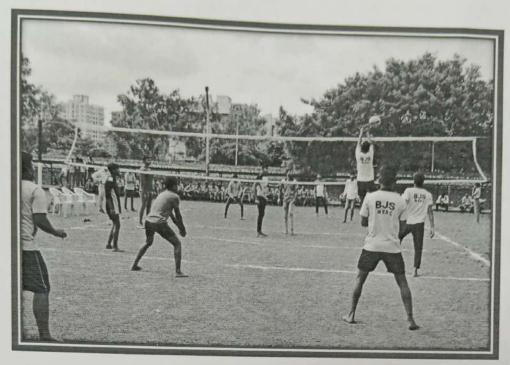

The institute has well established infrastructural facility required for different games such as boxing ring, kho-kho, kabaddi, volleyball, football, handball, baseball, ground and athletic track. The institute also has well equipped gymnasium as well as dedicated hall for indoor activities. Our vibrant physical education department is continuously involved in conducting competitions at college, university and state level. It also promotes students of the institute to participate in All India Inter University as well as national level competitions. Sports department invite guest which are keen in the field of physical education to council guide and motivate students to develop world class competency.