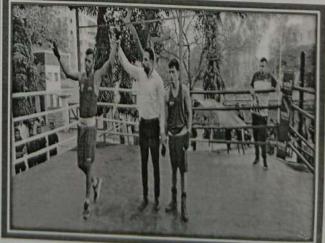

The institute has well established infrastructural facility required for different games such as boxing ring, kho-kho, kabaddi, volleyball, football, handball, baseball, ground and athletic track. The institute also has well equipped gymnasium as well as dedicated hall for indoor activities. Our vibrant physical education department is continuously involved in conducting competitions at college, university and state level. It also promotes students of the institute to participate in All India Inter University as well as national level competitions. Sports department invite guest which are keen in the field of physical education to council guide and motivate students to develop world class competency.

Students from the institute have participated in various competitions and won the championships at University state and national level in academic year 2022-23 in different games as mentioned below-

| Name of    | Team /      | University/State/National/ | Sports/   | Name of the   |
|------------|-------------|----------------------------|-----------|---------------|
| the award/ | Individual  | International              | Cultural  | student       |
| medal      |             |                            |           |               |
| Bronze     | Maharashtra |                            |           |               |
| Medal      | Team        | National                   | Baseball  | Poonam Marane |
| Gold Medal | Individual  | State                      | Boxing    | Yash Goud     |
| Gold Medal | Individual  | Mini Olympic               | Boxing    | Yash Goud     |
| Gold Medal | Individual  | MIT State Level            | Boxing    | Yash Goud     |
| Gold Medal | Individual  | University Level           | Boxing    | Yash Goud     |
| Silver     |             |                            |           |               |
| Medal      | Individual  | Mini Olympic               | Boxing    | Akash More    |
| Gold Medal | Individual  | University Level           | Boxing    | Akash More    |
| Bronze     |             |                            |           |               |
| Medal      | Individual  | National                   | Boxing    | Kunal More    |
| Gold Medal | Individual  | MIT State Level            | Boxing    | Kunal More    |
| Gold Medal | Individual  | University Level           | Boxing    | Kunal More    |
| Silver     |             |                            |           | Yashvardhan   |
| Medal      | Individual  | National Level             | Drop Ball | Jadhav        |
| Bronze     |             |                            | Cross     |               |
| Medal      | Individual  | State Level                | Country   | Rani Muchandi |
| Silver     |             |                            |           |               |
| Medal      | Individual  | National Level             | Karate    | Rohit Ahire   |
| Silver     | Individual  | State Level                | Boxing    | Ram Suradkar  |