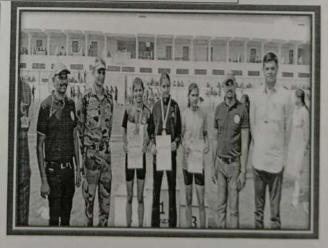

Students from the institute have participated in various competitions and won the championships at University state and national level in academic year 2022-23 in different games as mentioned below-

| Name of    | Team /      | University/State/National/ | Sports/   | Name of the   |
|------------|-------------|----------------------------|-----------|---------------|
| the award/ | Individual  | International              | Cultural  | student       |
| medal      |             |                            |           |               |
| Bronze     | Maharashtra |                            |           |               |
| Medal      | Team        | National                   | Baseball  | Poonam Marane |
| Gold Medal | Individual  | State                      | Boxing    | Yash Goud     |
| Gold Medal | Individual  | Mini Olympic               | Boxing    | Yash Goud     |
| Gold Medal | Individual  | MIT State Level            | Boxing    | Yash Goud     |
| Gold Medal | Individual  | University Level           | Boxing    | Yash Goud     |
| Silver     |             |                            |           |               |
| Medal      | Individual  | Mini Olympic               | Boxing    | Akash More    |
| Gold Medal | Individual  | University Level           | Boxing    | Akash More    |
| Bronze     |             |                            |           |               |
| Medal      | Individual  | National                   | Boxing    | Kunal More    |
| Gold Medal | Individual  | MIT State Level            | Boxing    | Kunal More    |
| Gold Medal | Individual  | University Level           | Boxing    | Kunal More    |
| Silver     |             |                            |           | Yashvardhan   |
| Medal      | Individual  | National Level             | Drop Ball | Jadhav        |
| Bronze     |             |                            | Cross     |               |
| Medal      | Individual  | State Level                | Country   | Rani Muchandi |
| Silver     |             |                            |           |               |
| Medal      | Individual  | National Level             | Karate    | Rohit Ahire   |
| Silver     | Individual  | State Level                | Boxing    | Ram Suradkar  |

- \* List of medal winners at State level and National level tournaments in 2022-23
  - Students Goud Yash, More Kunal, More Akash were selected for boxing at inter university tournament held at K.I.I.T.University, Bhubaneshwar during 4-11-2023 to 11-11-2023.
  - Ms. Poonam Marne got bronze medal in 35<sup>th</sup> National Baseball Tournament held at Jalandar (Punjab) on 8-12-2022.
  - 3) Kunal More & Yash Goud won Gold medal in boxing matches held at M.I.T.University, Loni Kalbhor on 28-12-2022.
  - 4) Ms.Rani Muchandi won bronze medal in state level crosscountry tournament held at Parbhani.
  - 5) Kunal More won bronze medal in 5<sup>th</sup> National Youth Boxing tournament held at Madras on 6-12-2022
  - Kunal More & Yash Goud won Broze Medal in Mini Olympic held at BJS College Wagholi.