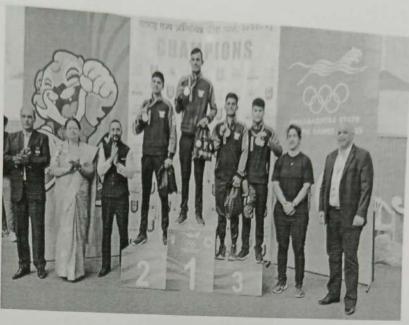

- \* List of medal winners at State level and National level tournaments in 2022-23
  - Students Goud Yash, More Kunal, More Akash were selected for boxing at inter university tournament held at K.I.I.T.University, Bhubaneshwar during 4-11-2023 to 11-11-2023.
  - Ms. Poonam Marne got bronze medal in 35<sup>th</sup> National Baseball Tournament held at Jalandar (Punjab) on 8-12-2022.
  - 3) Kunal More & Yash Goud won Gold medal in boxing matches held at M.I.T.University, Loni Kalbhor on 28-12-2022.
  - 4) Ms.Rani Muchandi won bronze medal in state level crosscountry tournament held at Parbhani.
  - 5) Kunal More won bronze medal in 5<sup>th</sup> National Youth Boxing tournament held at Madras on 6-12-2022
  - Kunal More & Yash Goud won Broze Medal in Mini Olympic held at BJS College Wagholi.

# List of medal winners at State level and National level tournaments in 2022-23

- Students Goud Yash, More Kunal, More Akash were selected for boxing at inter university tournament held at K.I.I.T.University, Bhubaneshwar during 4-11-2023 to 11-11-2023.
- Ms. Poonam Marne got bronze medal in 35<sup>th</sup> National Baseball Tournament held at Jalandar (Punjab) on 8-12-2022.
- 3) Kunal More & Yash Goud won Gold medal in boxing matches held at M.I.T.University, Loni Kalbhor on 28-12-2022.
- 4) Ms.Rani Muchandi won bronze medal in state level cross country tournament held at Parbhani.
- 5) Kunal More won bronze medal in 5<sup>th</sup> National Youth Boxing tournament held at Madras on 6-12-2022
- Kunal More & Yash Goud won Broze Medal in Mini Olympic held at BJS College Wagholi.