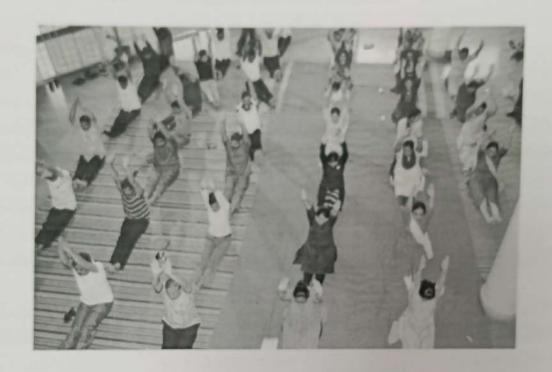

# कला, विज्ञान व वाणिज्य महाविद्यालय वाघोली, पुणे

अहवाल :- आंतरराष्ट्रीय योग दिन

आज दिनांक २१/१०/२०२२ रोजी भारतीय जैन संघटनेचे कला, विज्ञान व वाणिज्य महाविद्यालयामध्ये राष्ट्रीय सेवा योजना, क्रीडा, व विदयार्थी विकास विभाग व रेड क्रॉस कमीटी यांच्या संयुक्त विदयामाने अंतरराष्ट्रीय योग दिवस साजरा करण्यात आला. आज महाविद्यालयामध्ये योग प्रशिक्षणाचे आयोजन करण्यात आले महाविद्यालयातील माजी विद्यार्थींनी प्रा. आश्विनी भिसे यांनी सर्व शिक्षक / शिक्षकेत्तर कर्मचारी व विद्यार्थींना योगाचे प्रशिक्षण दिले त्यांनी योगाची माहिती देतानी एक झाड लावा ते जगवा व माती पाणी वाचवा असा संदेश दिला. महाविद्यालया च्या आवारामध्ये हे योग प्रशिक्षण घेण्यात आले. महाविद्यालयाचे अर्थशास्त्र विभाग प्रमख प्रा.सुभाष शिंदे यांनी उपस्थितांना हास्य योगाचे प्रशिक्षण दिले, डॉ.संजय गायकवाड विदयार्थी विकास विभाग व डॉ.रमेश गायकवाड क्रीडा विभाग प्रमुख यांनी या कार्यक्रमाचे नियोजन केले. प्रा. चक्रधर शेळके राष्ट्रीय सेवा योजना यांनी या कार्यक्रमाचे आभार मानले हा कार्यक्रम आयोजन करण्याकरीता वाघोली पुनर्वसन प्रकल्पाचे व्यवस्थापक श्री.सुरेश सांळुखे, महाविद्यालयाचे प्राचार्य डॉ.मेजर अशोक व्ही.गिरी आणि उपप्राचार्य डॉ.किशोर देसर्डा यांनी मार्गदर्शन केले.