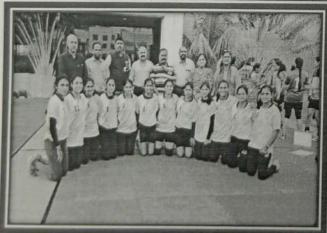

#### Report of Sports Matches organized on Women's Day

BJS College organized different sports matches for girl students on the occasion of Women's Day. In this event total 215 students participated. The games like Cross country, Kabaddi, Throw Ball, Judo, Athletics, Kho-Kho, Volleyball were played

All the students participated in it spontaneously. The first Prize was given to Kabaddi Team. Ms.Shabana Pathan played very well in it. Ms.Monali Bacche got the prize of fastest player. In Tug Of War B.Com students got the first prize.B.SC. Team bagged first prizes in Throw Ball and Volleyball respectively.

Dr. Sanjay Gaikwad (Principal of BJS College), Dr. Manisha Bora and Dr. Kishor Desarda inaugurated the function. Dr. Ramesh Gaikwad (HOD Sport) organized the program and Prof. Sachin Kambale, Prof. D.D.Gaikwad, Prof. Angad Sakhare helped to run program successfully.