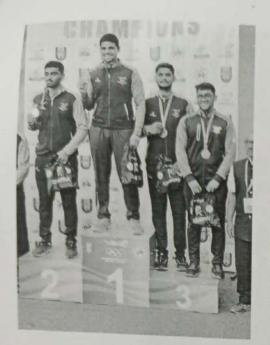

- \* List of medal winners at State level and National level tournaments in 2022-23
  - Students Goud Yash, More Kunal, More Akash were selected for boxing at inter university tournament held at K.I.I.T.University, Bhubaneshwar during 4-11-2023 to 11-11-2023.
  - Ms. Poonam Marne got bronze medal in 35<sup>th</sup> National Baseball Tournament held at Jalandar (Punjab) on 8-12-2022.
  - 3) Kunal More & Yash Goud won Gold medal in boxing matches held at M.I.T.University, Loni Kalbhor on 28-12-2022.
  - 4) Ms.Rani Muchandi won bronze medal in state level crosscountry tournament held at Parbhani.
  - 5) Kunal More won bronze medal in 5<sup>th</sup> National Youth Boxing tournament held at Madras on 6-12-2022
  - Kunal More & Yash Goud won Broze Medal in Mini Olympic held at BJS College Wagholi.

# List of medal winners at State level and National level tournaments in 2022-23

- Students Goud Yash, More Kunal, More Akash were selected for boxing at inter university tournament held at K.I.I.T.University, Bhubaneshwar during 4-11-2023 to 11-11-2023.
- Ms. Poonam Marne got bronze medal in 35<sup>th</sup> National Baseball Tournament held at Jalandar (Punjab) on 8-12-2022.
- 3) Kunal More & Yash Goud won Gold medal in boxing matches held at M.I.T.University, Loni Kalbhor on 28-12-2022.
- 4) Ms.Rani Muchandi won bronze medal in state level cross country tournament held at Parbhani.
- 5) Kunal More won bronze medal in 5<sup>th</sup> National Youth Boxing tournament held at Madras on 6-12-2022
- Kunal More & Yash Goud won Broze Medal in Mini Olympic held at BJS College Wagholi.