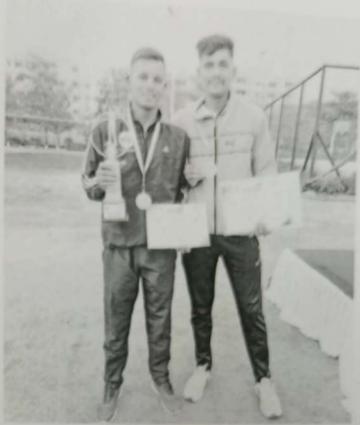

Students from the institute have participated in various competitions and won the championships at University state and national level in academic year 2022-23 in different games as mentioned below-

| Name of    | Team /      | University/State/National/ | Sports/   | Name of the   |
|------------|-------------|----------------------------|-----------|---------------|
| the award/ | Individual  | International              | Cultural  | student       |
| medal      |             |                            |           |               |
| Bronze     | Maharashtra |                            |           |               |
| Medal      | Team        | National                   | Baseball  | Poonam Marane |
| Gold Medal | Individual  | State                      | Boxing    | Yash Goud     |
| Gold Medal | Individual  | Mini Olympic               | Boxing    | Yash Goud     |
| Gold Medal | Individual  | MIT State Level            | Boxing    | Yash Goud     |
| Gold Medal | Individual  | University Level           | Boxing    | Yash Goud     |
| Silver     |             |                            |           |               |
| Medal      | Individual  | Mini Olympic               | Boxing    | Akash More    |
| Gold Medal | Individual  | University Level           | Boxing    | Akash More    |
| Bronze     |             |                            |           |               |
| Medal      | Individual  | National                   | Boxing    | Kunal More    |
| Gold Medal | Individual  | MIT State Level            | Boxing    | Kunal More    |
| Gold Medal | Individual  | University Level           | Boxing    | Kunal More    |
| Silver     |             |                            |           | Yashvardhan   |
| Medal      | Individual  | National Level             | Drop Ball | Jadhav        |
| Bronze     |             |                            | Cross     |               |
| Medal      | Individual  | State Level                | Country   | Rani Muchandi |
| Silver     |             |                            |           |               |
| Medal      | Individual  | National Level             | Karate    | Rohit Ahire   |
| Silver     | Individual  | State Level                | Boxing    | Ram Suradkar  |

- \* List of medal winners at State level and National level tournaments in 2022-23
  - Students Goud Yash, More Kunal, More Akash were selected for boxing at inter university tournament held at K.I.I.T.University, Bhubaneshwar during 4-11-2023 to 11-11-2023.
  - Ms. Poonam Marne got bronze medal in 35<sup>th</sup> National Baseball Tournament held at Jalandar (Punjab) on 8-12-2022.
  - 3) Kunal More & Yash Goud won Gold medal in boxing matches held at M.I.T.University, Loni Kalbhor on 28-12-2022.
  - 4) Ms.Rani Muchandi won bronze medal in state level crosscountry tournament held at Parbhani.
  - 5) Kunal More won bronze medal in 5<sup>th</sup> National Youth Boxing tournament held at Madras on 6-12-2022
  - Kunal More & Yash Goud won Broze Medal in Mini Olympic held at BJS College Wagholi.