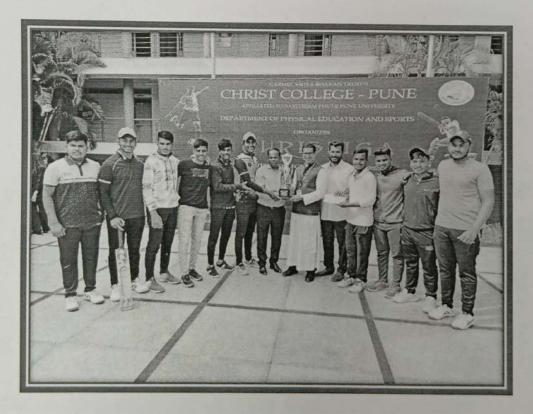

Report of Ground Sports Tournament

Inter Collegiate Softball Tournament was organized by Christ College on 5-2-2023. Total 25 players participated in it. The notice for this event was displayed on 1-2-2023 in the college.

5) Participated in district level boxing tournament organized by Christ College on 16 & 17 March 2023.

6) Participated in Mini Olympic Boxing tournament hosted by Maharashtra Boxing Board. The selected students are as follows: