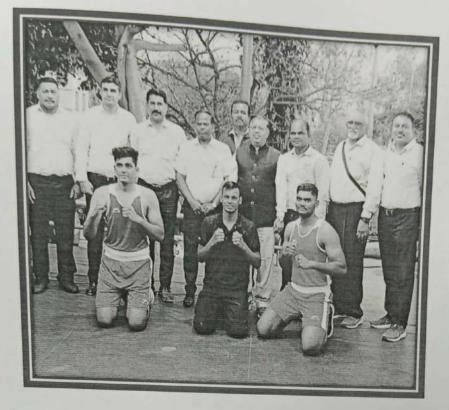

Students from the institute have participated in various competitions and won the championships at University state and national level in academic year 2022-23 in different games as mentioned below-

| Name of    | Team /      | University/State/National/ | Sports/   | Name of the   |
|------------|-------------|----------------------------|-----------|---------------|
| the award/ | Individual  | International              | Cultural  | student       |
| medal      |             |                            |           |               |
| Bronze     | Maharashtra |                            |           |               |
| Medal      | Team        | National                   | Baseball  | Poonam Marane |
| Gold Medal | Individual  | State                      | Boxing    | Yash Goud     |
| Gold Medal | Individual  | Mini Olympic               | Boxing    | Yash Goud     |
| Gold Medal | Individual  | MIT State Level            | Boxing    | Yash Goud     |
| Gold Medal | Individual  | University Level           | Boxing    | Yash Goud     |
| Silver     |             |                            |           |               |
| Medal      | Individual  | Mini Olympic               | Boxing    | Akash More    |
| Gold Medal | Individual  | University Level           | Boxing    | Akash More    |
| Bronze     |             |                            |           |               |
| Medal      | Individual  | National                   | Boxing    | Kunal More    |
| Gold Medal | Individual  | MIT State Level            | Boxing    | Kunal More    |
| Gold Medal | Individual  | University Level           | Boxing    | Kunal More    |
| Silver     |             |                            |           | Yashvardhan   |
| Medal      | Individual  | National Level             | Drop Ball | Jadhav        |
| Bronze     |             |                            | Cross     |               |
| Medal      | Individual  | State Level                | Country   | Rani Muchandi |
| Silver     |             |                            |           |               |
| Medal      | Individual  | National Level             | Karate    | Rohit Ahire   |
| Silver     | Individual  | State Level                | Boxing    | Ram Suradkar  |

- \* List of medal winners at State level and National level tournaments in 2022-23
  - Students Goud Yash, More Kunal, More Akash were selected for boxing at inter university tournament held at K.I.I.T.University, Bhubaneshwar during 4-11-2023 to 11-11-2023.
  - Ms. Poonam Marne got bronze medal in 35<sup>th</sup> National Baseball Tournament held at Jalandar (Punjab) on 8-12-2022.
  - 3) Kunal More & Yash Goud won Gold medal in boxing matches held at M.I.T.University, Loni Kalbhor on 28-12-2022.
  - 4) Ms.Rani Muchandi won bronze medal in state level crosscountry tournament held at Parbhani.
  - 5) Kunal More won bronze medal in 5<sup>th</sup> National Youth Boxing tournament held at Madras on 6-12-2022
  - Kunal More & Yash Goud won Broze Medal in Mini Olympic held at BJS College Wagholi.