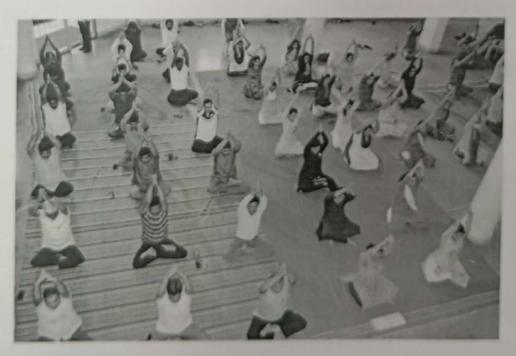

# कला, विज्ञान व वाणिज्य महाविद्यालय वाघोली, पुणे

अहवाल :- आंतरराष्ट्रीय योग दिन

आज दिनांक २१/१०/२०२२ रोजी भारतीय जैन संघटनेचे कला, विज्ञान व वाणिज्य महाविद्यालयामध्ये राष्ट्रीय सेवा योजना, क्रीडा, व विदयार्थी विकास विभाग व रेड क्रॉस कमीटी यांच्या संयुक्त विदयामाने अंतरराष्ट्रीय योग दिवस साजरा करण्यात आला. आज महाविद्यालयामध्ये योग प्रशिक्षणाचे आयोजन करण्यात आले महाविद्यालयातील माजी विद्यार्थींनी प्रा. आश्विनी भिसे यांनी सर्व शिक्षक / शिक्षकेत्तर कर्मचारी व विद्यार्थींना योगाचे प्रशिक्षण दिले त्यांनी योगाची माहिती देतानी एक झाड लावा ते जगवा व माती पाणी वाचवा असा संदेश दिला. महाविद्यालया च्या आवारामध्ये हे योग प्रशिक्षण घेण्यात आले. महाविद्यालयाचे अर्थशास्त्र विभाग प्रमख प्रा.सुभाष शिंदे यांनी उपस्थितांना हास्य योगाचे प्रशिक्षण दिले, डॉ.संजय गायकवाड विदयार्थी विकास विभाग व डॉ.रमेश गायकवाड क्रीडा विभाग प्रमुख यांनी या कार्यक्रमाचे नियोजन केले. प्रा. चक्रधर शेळके राष्ट्रीय सेवा योजना यांनी या कार्यक्रमाचे आभार मानले हा कार्यक्रम आयोजन करण्याकरीता वाघोली पुनर्वसन प्रकल्पाचे व्यवस्थापक श्री.सुरेश सांळुखे, महाविद्यालयाचे प्राचार्य डॉ.मेजर अशोक व्ही.गिरी आणि उपप्राचार्य डॉ.किशोर देसर्डा यांनी मार्गदर्शन केले.