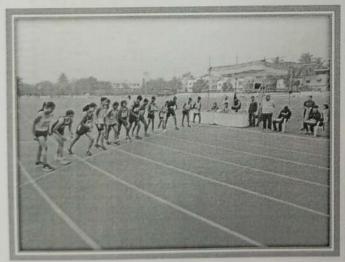

# \*Result of Ground Sports-

| Sr. | Sport        | Result                                   |  |
|-----|--------------|------------------------------------------|--|
| 1   | Running 5KM  | First Prize - Kumbhar Dipak F.Y.B.A.     |  |
|     |              | Second Prize - Chetan Raut F.Y.B.SC.     |  |
|     | A 7          | Third Prize - Gajanan Awchar F.Y.B.A     |  |
| 2   | Running 100M | First Prize - Vipul Patil S.Y.B.COM.     |  |
|     |              | Second Prize - Gajanan Awchar F.Y.B.A.   |  |
|     | -            | Third Prize - Aditya Bhondave F.Y.B.SC.  |  |
| 3   | Long Jump    | First Prize - Yash Pund F.Y.B.A.         |  |
|     |              | Second Prize - Vipul Patil S.Y.B.COM.    |  |
|     |              | Third Prize - Gajanan Awchar F.Y.B.A     |  |
| 4   | Shot Put     | First Prize - Gajanan Awchar F.Y.B.A.    |  |
|     |              | Second Prize - Abhijit Sutar T.Y.B.B. A. |  |