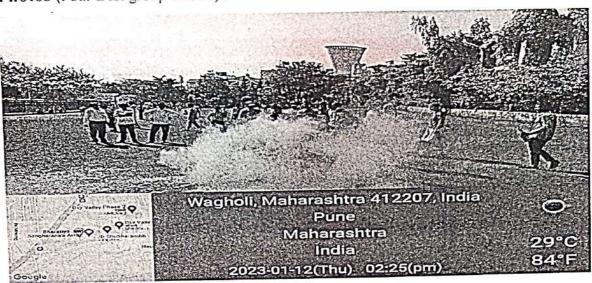

#### Report on NCC Activity

Title of the Programme: FIRE FIGHTING

Organised by: 3 MAH NAVAL UNIT NCC, PUNE and Bharatiya Jain Sanghatana's Arts

, Science and Commerce College, Wagholi , Pune

Date of the programme: 12th January 2023

Number of student and Teacher participants:

Place of extension/outreach reach activity: Collage campus

Aims and Objectives: Prepare to face the crisis by informing the new things.

#### Programme outcome/Details: -

NCC cadets from Jain Association College of India trained in fireproofing on 12 January 2023 The sun that rises every day is the same but the watcher wants to find something new every day. Keeping in mind that NCC cadets have the concept of needing regular fire extinguisher training, this training was completed under the supervision of CTO Sonwane Sir BCA Aditya Sir Principal Doctor Gaikwad Sir as well as Professor Rudd and Consultants. And some cadets were taught how to do it. Some cadets participated in the training completed the training.

#### 3 MAH NAVAL UNIT NCC, PUNE BHARATIYA JAIN SANGHATANA'S

Arts , Science and Commerce College, Wagholi ,Pune Photos (Four Best group Photos):

Mr. Shivaji M. Sonawane NCC Officer Shivaji M. Sonawane Associate NCC Officer (ANO)