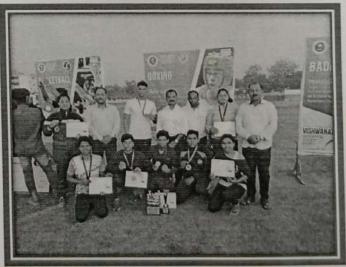

Students from the institute have participated in various competitions and won the championships at University state and national level in academic year 2022-23 in different games as mentioned below-

| Name of    | Team /      | University/State/National/ | Sports/   | Name of the   |
|------------|-------------|----------------------------|-----------|---------------|
| the award/ | Individual  | International              | Cultural  | student       |
| medal      |             |                            |           |               |
| Bronze     | Maharashtra |                            |           |               |
| Medal      | Team        | National                   | Baseball  | Poonam Marane |
| Gold Medal | Individual  | State                      | Boxing    | Yash Goud     |
| Gold Medal | Individual  | Mini Olympic               | Boxing    | Yash Goud     |
| Gold Medal | Individual  | MIT State Level            | Boxing    | Yash Goud     |
| Gold Medal | Individual  | University Level           | Boxing    | Yash Goud     |
| Silver     |             |                            |           |               |
| Medal      | Individual  | Mini Olympic               | Boxing    | Akash More    |
| Gold Medal | Individual  | University Level           | Boxing    | Akash More    |
| Bronze     |             |                            |           |               |
| Medal      | Individual  | National                   | Boxing    | Kunal More    |
| Gold Medal | Individual  | MIT State Level            | Boxing    | Kunal More    |
| Gold Medal | Individual  | University Level           | Boxing    | Kunal More    |
| Silver     |             |                            |           | Yashvardhan   |
| Medal      | Individual  | National Level             | Drop Ball | Jadhav        |
| Bronze     |             |                            | Cross     |               |
| Medal      | Individual  | State Level                | Country   | Rani Muchandi |
| Silver     |             |                            |           |               |
| Medal      | Individual  | National Level             | Karate    | Rohit Ahire   |
| Silver     | Individual  | State Level                | Boxing    | Ram Suradkar  |

| Medal       |            |                         |             |                |
|-------------|------------|-------------------------|-------------|----------------|
| Silver      |            |                         |             |                |
| Medal       | Individual | University Level        | Judo        | Adesh Kashid   |
| Runner up   | Team       | University Level        | Kabbadi     | Shabana Pathan |
| Runner up   | Team       | University Level        | Soft Ball   | Poonam Marane  |
| Runner up   | Team       | University Level        | Base Ball   | Poonam Marane  |
|             |            |                         |             |                |
| Consolation |            | Late. P. C. Nahar State | Elocution   |                |
| Prize       | Individual | Level                   | Competition | Nikita Kunjir  |
|             |            |                         | Elocution   | Sahyadri       |
| First Prize | Individual | University Level        | Competition | Galande        |
|             |            |                         | Sketch      |                |
| First Prize | Individual | University Level        | Competition | Akshada Raskar |
|             |            |                         | Quiz        |                |
| First Prize | Individual | University Level        | Competition | Akshada Raskar |

- \* List of medal winners at State level and National level tournaments in 2022-23
  - Students Goud Yash, More Kunal, More Akash were selected for boxing at inter university tournament held at K.I.I.T.University, Bhubaneshwar during 4-11-2023 to 11-11-2023.
  - Ms. Poonam Marne got bronze medal in 35<sup>th</sup> National Baseball Tournament held at Jalandar (Punjab) on 8-12-2022.
  - 3) Kunal More & Yash Goud won Gold medal in boxing matches held at M.I.T.University, Loni Kalbhor on 28-12-2022.
  - 4) Ms.Rani Muchandi won bronze medal in state level crosscountry tournament held at Parbhani.
  - 5) Kunal More won bronze medal in 5<sup>th</sup> National Youth Boxing tournament held at Madras on 6-12-2022
  - Kunal More & Yash Goud won Broze Medal in Mini Olympic held at BJS College Wagholi.