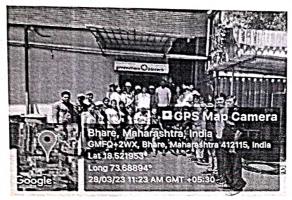

कळावे.

(डॉ. देविदास पाटील)

समन्वयक, अविष्कार २०२२

आपले विश्वास्,

नालीय जैन संघटनेचे ला, विज्ञान व वाणिज्य महाविद्यालय वाघोली, पूरो - ४१२२०७.

सोबत :

स्पर्धेतील सहभागी विद्यार्थ्याची यादी 09.

02. Two Geotagged Photographs