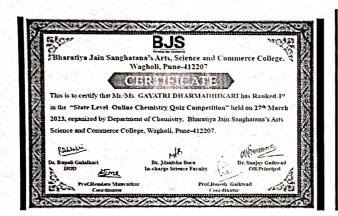

### भारतीय जैन संघटनेचे कला विज्ञान व वाणिज्य महाविद्यालय वाघोली पुणे महाविद्यालय स्तर अविष्कार २०२२-स्पर्धेत सहभागी विद्यार्थ्यांची यादी

| अ.न.           | विद्यार्थ्यांचे नाव                        | वर्ग                   | प्रकल्पाचे नाव                                                                | पोस्टर<br>क्रमांक |
|----------------|--------------------------------------------|------------------------|-------------------------------------------------------------------------------|-------------------|
| ₹.<br>२.       | श्री.तेजस हरगुडे<br>श्री.अमोल बकान         | एस.वाय.बी.ए            | लोणीकंद गावाचा सर्वे                                                          | 1                 |
| ₹.<br>४.       | कु.पल्त्वी शिवरकर<br>कु.श्रृती जाधव        | एस.वाय.बी.ए            | लाकडी सौंदर्य प्रसादनाचे आकर्षण                                               | 2                 |
| ч,             | क्.निकीता लकडे                             | एस.वाय.बी.ए            | मराठी नाटकोके हिंदी अनुवाद                                                    | 3                 |
| ξ.<br>૭.       | कु.ज्ञानेशवरी काळभोर<br>कु.प्राची भोर      | एस.वाय.बी.ए            | प्रमेचंदोत्तर हिंदी उपन्यास साहित्य की<br>प्रवृत्ती                           | 4                 |
| ۷.<br>۹.       | कु.कल्याणी राऊत<br>कु.प्रतिक्षा लोंखडे     | एस.वाय.बी.ए            | महाविद्यालयीन तरूणांवर<br>वृत्तपत्रीय बातम्यांचे होणारे<br>दृष्परिणामआणि उपाय | 5                 |
| १०.<br>११.     | कु.सिमरण मचासे<br>कु.श्रध्दा गायकवाड       | एस.वाय.बी.ए            | वृत्तपत्रिय जाहिराती मधील भाषिक<br>चुका एक अभ्यास                             | 6                 |
| १२.<br>१३.     | कु.मोक्षदा ढाकणे<br>गौरी भंडारे            | एस.वाय.बी.ए            | शिलालेख ःएक                                                                   | 7                 |
| १४.            | कु.कोमल पलांडे                             | F.Y.B.C.A.             | In built GPS System                                                           | 8                 |
| ٤4.            | श्री.प्रशांत शेळके                         | F.Y.B.C.A.             | Animal Accident Avoid System                                                  | 9                 |
| १६.<br>१७.     | कु.गायत्री धर्माधिकारी<br>कु.प्रतिक्षा बढे | F.Y.B.Sc.              | Statistical Analysis of Animal Accident                                       | 10                |
|                | कु.श्वेता राऊत                             | F.Y.B.Sc.              | Wireless Power Transfer                                                       | 11                |
| ८.             | कु.सोहेल तांबोळी                           | T.Y.B.Sc.              | Smart –Speed Breaker                                                          | 12                |
|                | क्.अनुष्का खाडे                            | T.Y.B.Sc.              | Abhang - Tel                                                                  | 13                |
| ٥.<br>१.<br>२. | कु.अनुष्का वाघमारे<br>श्री.निर्भय पाटील    | S.Y.B.Sc.<br>S.Y.B.Sc. | Monitoring Excess use of water & Fertilizers                                  | k 14              |
|                | कु.तेजस्विनी कुटे<br>कु.अनुष्का गायकवाड    | F.Y.B.Sc.              | Vruusha Sahjivani                                                             |                   |
| 8.             | कु.अनुष्का राक्षे<br>कु.प्रार्थना सिंग     | F.Y.B.Sc.              | Vedic – Bio = Oil                                                             |                   |