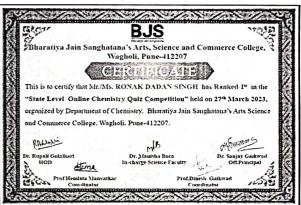

### भारतीय जैन संघटनेचे कला विज्ञान व वाणिज्य महाविद्यालय वाघोली पुणे महाविद्यालय स्तर अविष्कार २०२२-स्पर्धेत सहभागी विद्यार्थ्यांची यादी

| अ.न.           | विद्यार्थ्यांचे नाव                        | वर्ग                   | प्रकल्पाचे नाव                                                                | पोस्टर<br>क्रमांक |
|----------------|--------------------------------------------|------------------------|-------------------------------------------------------------------------------|-------------------|
| ₹.<br>२.       | श्री.तेजस हरगुडे<br>श्री.अमोल बकान         | एस.वाय.बी.ए            | लोणीकंद गावाचा सर्वे                                                          | 1                 |
| ₹.<br>४.       | कु.पल्त्वी शिवरकर<br>कु.श्रृती जाधव        | एस.वाय.बी.ए            | लाकडी सौंदर्य प्रसादनाचे आकर्षण                                               | 2                 |
| ч,             | क्.निकीता लकडे                             | एस.वाय.बी.ए            | मराठी नाटकोके हिंदी अनुवाद                                                    | 3                 |
| ξ.<br>૭.       | कु.ज्ञानेशवरी काळभोर<br>कु.प्राची भोर      | एस.वाय.बी.ए            | प्रमेचंदोत्तर हिंदी उपन्यास साहित्य की<br>प्रवृत्ती                           | 4                 |
| ۷.<br>۹.       | कु.कल्याणी राऊत<br>कु.प्रतिक्षा लोंखडे     | एस.वाय.बी.ए            | महाविद्यालयीन तरूणांवर<br>वृत्तपत्रीय बातम्यांचे होणारे<br>दृष्परिणामआणि उपाय | 5                 |
| १०.<br>११.     | कु.सिमरण मचासे<br>कु.श्रध्दा गायकवाड       | एस.वाय.बी.ए            | वृत्तपत्रिय जाहिराती मधील भाषिक<br>चुका एक अभ्यास                             | 6                 |
| १२.<br>१३.     | कु.मोक्षदा ढाकणे<br>गौरी भंडारे            | एस.वाय.बी.ए            | शिलालेख ःएक                                                                   | 7                 |
| १४.            | कु.कोमल पलांडे                             | F.Y.B.C.A.             | In built GPS System                                                           | 8                 |
| ٤4.            | श्री.प्रशांत शेळके                         | F.Y.B.C.A.             | Animal Accident Avoid System                                                  | 9                 |
| १६.<br>१७.     | कु.गायत्री धर्माधिकारी<br>कु.प्रतिक्षा बढे | F.Y.B.Sc.              | Statistical Analysis of Animal Accident                                       | 10                |
|                | कु.श्वेता राऊत                             | F.Y.B.Sc.              | Wireless Power Transfer                                                       | 11                |
| ८.             | कु.सोहेल तांबोळी                           | T.Y.B.Sc.              | Smart –Speed Breaker                                                          | 12                |
|                | क्.अनुष्का खाडे                            | T.Y.B.Sc.              | Abhang - Tel                                                                  | 13                |
| ٥.<br>१.<br>२. | कु.अनुष्का वाघमारे<br>श्री.निर्भय पाटील    | S.Y.B.Sc.<br>S.Y.B.Sc. | Monitoring Excess use of water & Fertilizers                                  | k 14              |
|                | कु.तेजस्विनी कुटे<br>कु.अनुष्का गायकवाड    | F.Y.B.Sc.              | Vruusha Sahjivani                                                             |                   |
| 8.             | कु.अनुष्का राक्षे<br>कु.प्रार्थना सिंग     | F.Y.B.Sc.              | Vedic – Bio = Oil                                                             |                   |