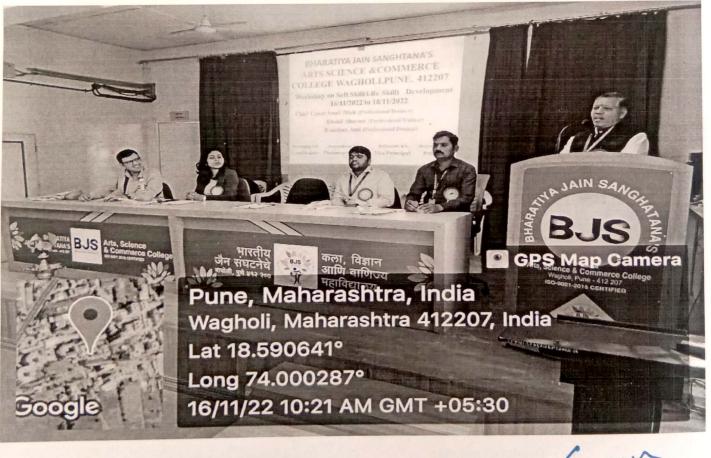

डॉ.डी.एन.पाटील स्पर्धा समन्वयक मेजर डॉ.अशोक व्ही.गिरी प्राचार्य पास्तीय जैन संस्कृत

IS

मासीय जैन संघटनेचे चला, विज्ञान व योजन्य महाविद्यालय बायोली, पुणे -- ४१२२०७,

ASC College, Wagholi, Pune-412 207

College Level Avishkar Competition -2022