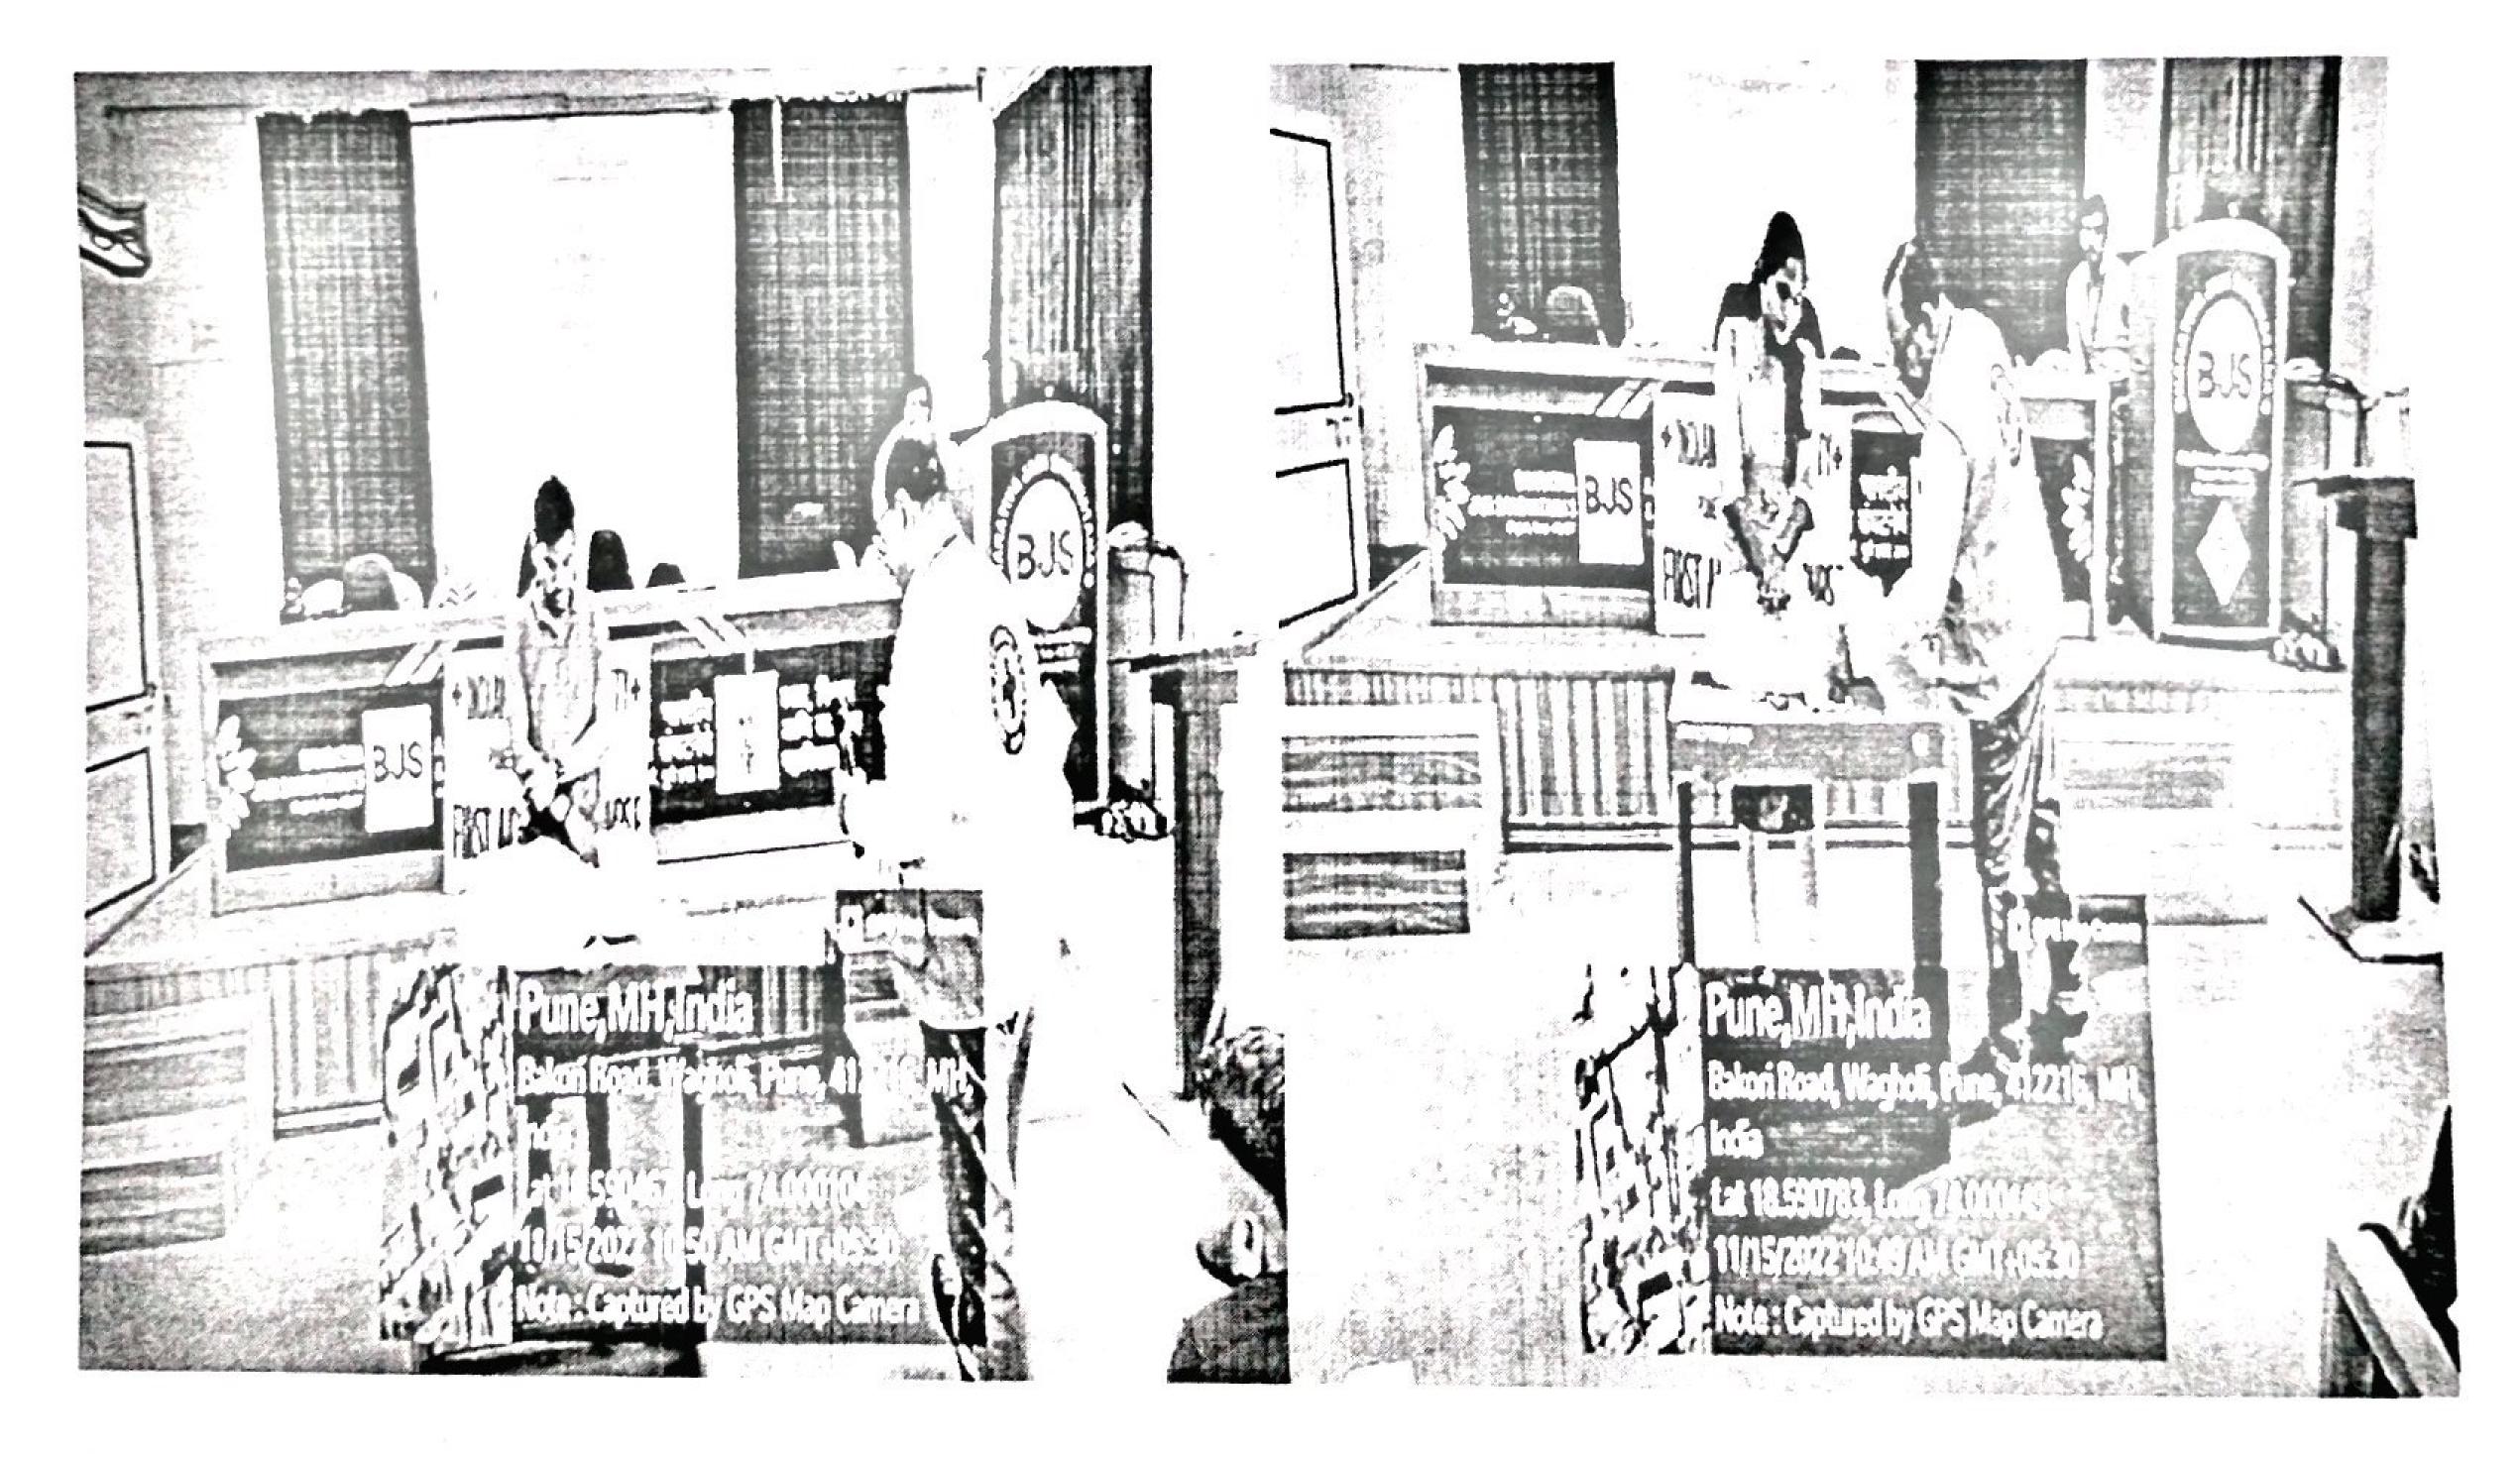

कळावे.

(डॉ. देविदास पाटील)

समन्वयक, अविष्कार २०२२

आपले विश्वास्,

नालीय जैन संघटनेचे ला, विज्ञान व वाणिज्य महाविद्यालय वाघोली, पूरो - ४१२२०७.

सोबत :

स्पर्धेतील सहभागी विद्यार्थ्याची यादी 09.

02. Two Geotagged Photographs

One Minute Video Clip 03.

निवड झालेल्या स्पर्धकांची A3 size Poster ची प्रत 08.

04. Abstract 100 words for each successful participant.

स्तर / शाखा प्रमाणे निवड झालेले संघ 30

w-14-Ahawal 2020-2021