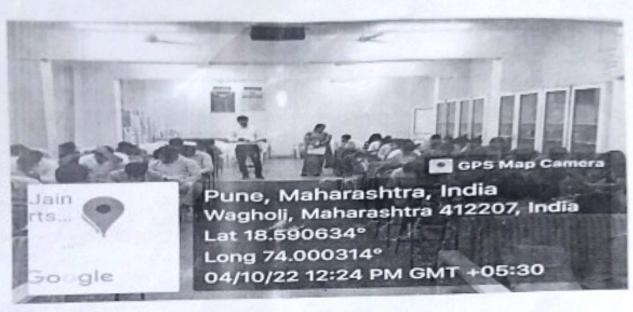

कळावे.

(डॉ. देविदास पाटील)

समन्वयक, अविष्कार २०२२

आपले विश्वास्,

नालीय जैन संघटनेचे ला, विज्ञान व वाणिज्य महाविद्यालय वाघोली, पूरो - ४१२२०७.

सोबत :

स्पर्धेतील सहभागी विद्यार्थ्याची यादी 09.

02. Two Geotagged Photographs