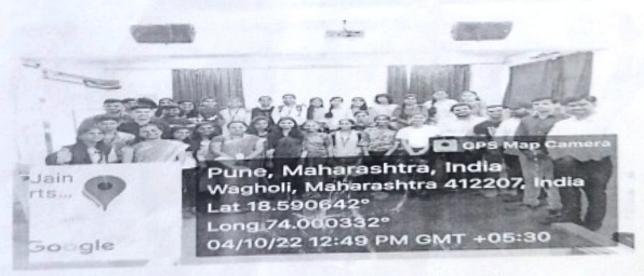

कळावे.

(डॉ. देविदास पाटील)

समन्वयक, अविष्कार २०२२

आपले विश्वास्,

नालीय जैन संघटनेचे ला, विज्ञान व वाणिज्य महाविद्यालय वाघोली, पूरो - ४१२२०७.

सोबत :

स्पर्धेतील सहभागी विद्यार्थ्याची यादी 09.

02. Two Geotagged Photographs