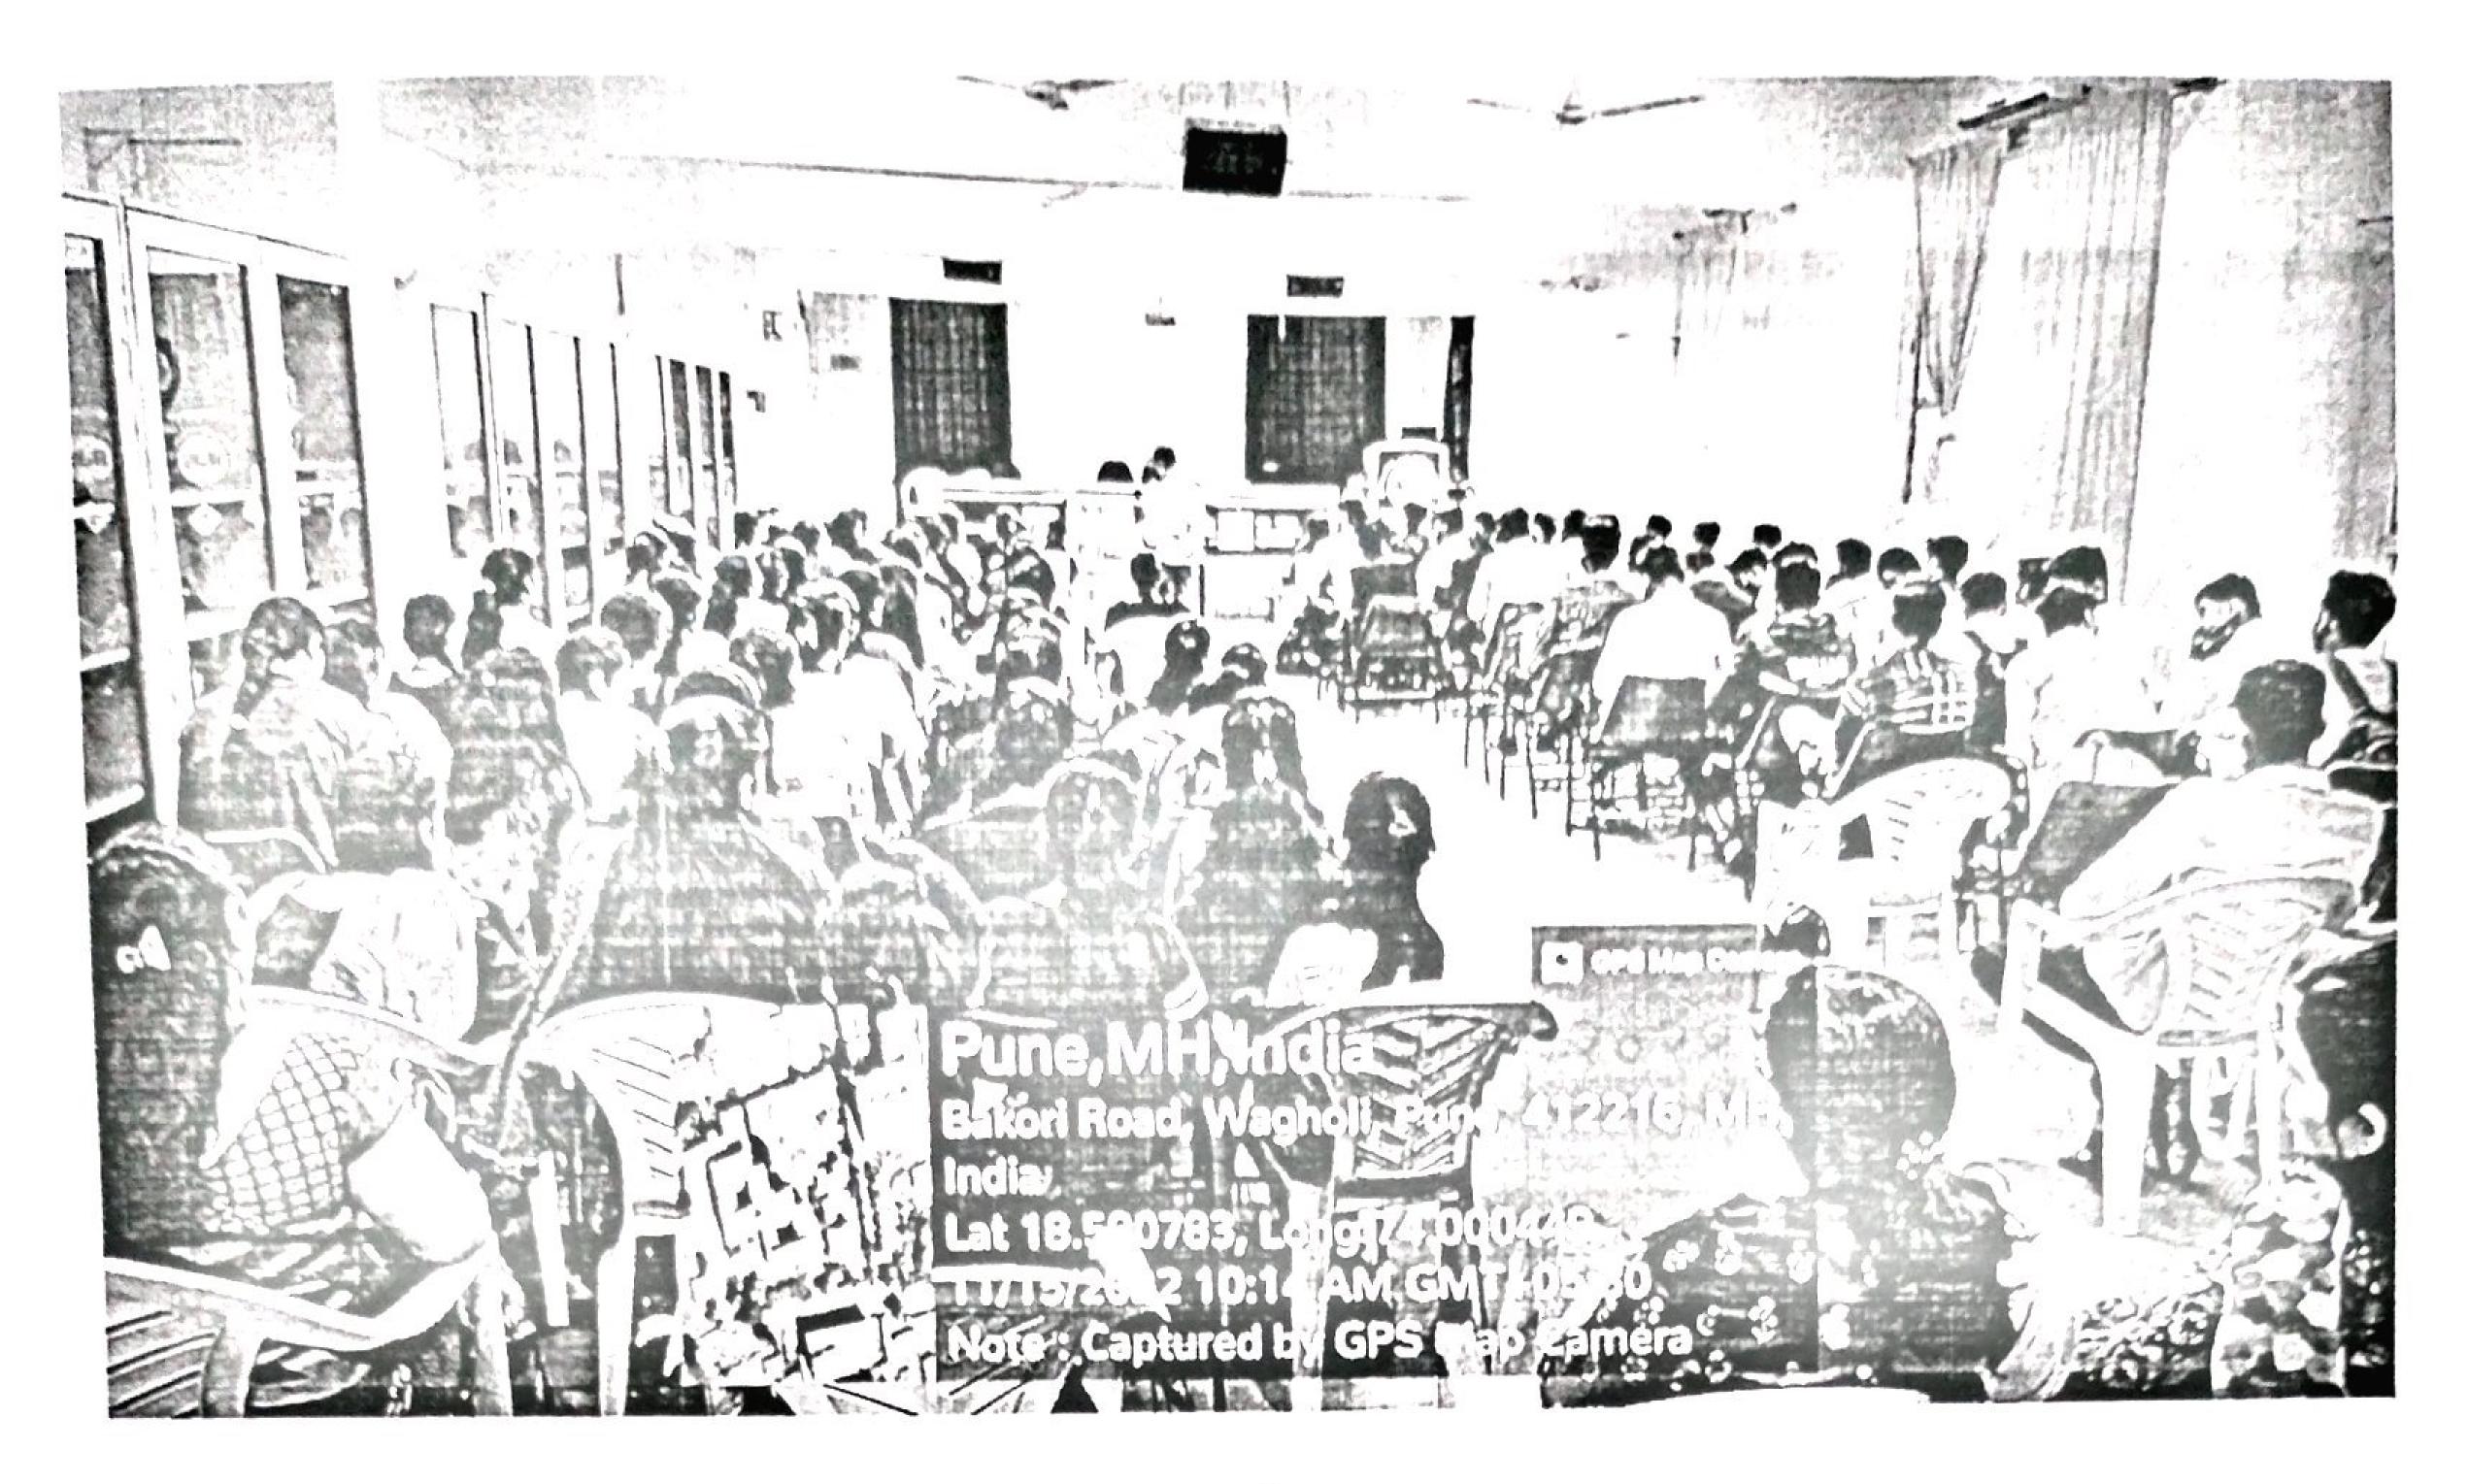

महोदय.

आमच्या महाविद्यालयात दिनांक १५ सप्टेंबर २०२२ रोजी महाविद्यालय स्तर अविष्कार २०२२ संशोधन स्पर्धेचे आयोजन करण्यात आले होते. या स्पर्धेत एकूण ३२ संशोधन प्रकल्प विद्यार्थ्यांनी सादर केले होते. महाविद्यालयातील वरिष्ठ व तज्ञ प्राध्यापकांनी परीक्षक म्हणून काम केले. परीक्षकांनी निवड केलेले प्रकल्प पुढील विभागस्तर स्पर्धेसाठी आवश्यक त्या माहितीसह खालील प्रमाणे आपणांस (Soft copy व Hard copy ) पाठवित आहोत. त्याचा स्विकार व्हावा ही विनंती.