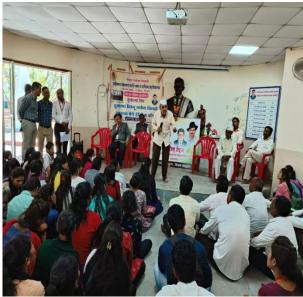

कळावे.

(डॉ. देविदास पाटील)

समन्वयक, अविष्कार २०२२

आपले विश्वास्,

नालीय जैन संघटनेचे ला, विज्ञान व वाणिज्य महाविद्यालय वाघोली, पूरो - ४१२२०७.

सोबत :

स्पर्धेतील सहभागी विद्यार्थ्याची यादी 09.

02. Two Geotagged Photographs