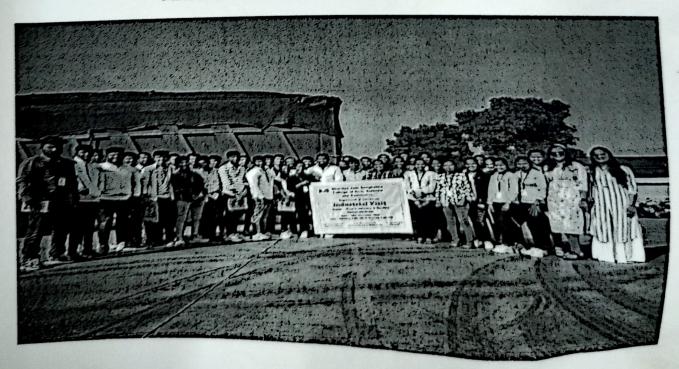

कळावे.

(डॉ. देविदास पाटील)

समन्वयक, अविष्कार २०२२

आपले विश्वास्,

नालीय जैन संघटनेचे ला, विज्ञान व वाणिज्य महाविद्यालय वाघोली, पूरो - ४१२२०७.

सोबत :

स्पर्धेतील सहभागी विद्यार्थ्याची यादी 09.

02. Two Geotagged Photographs