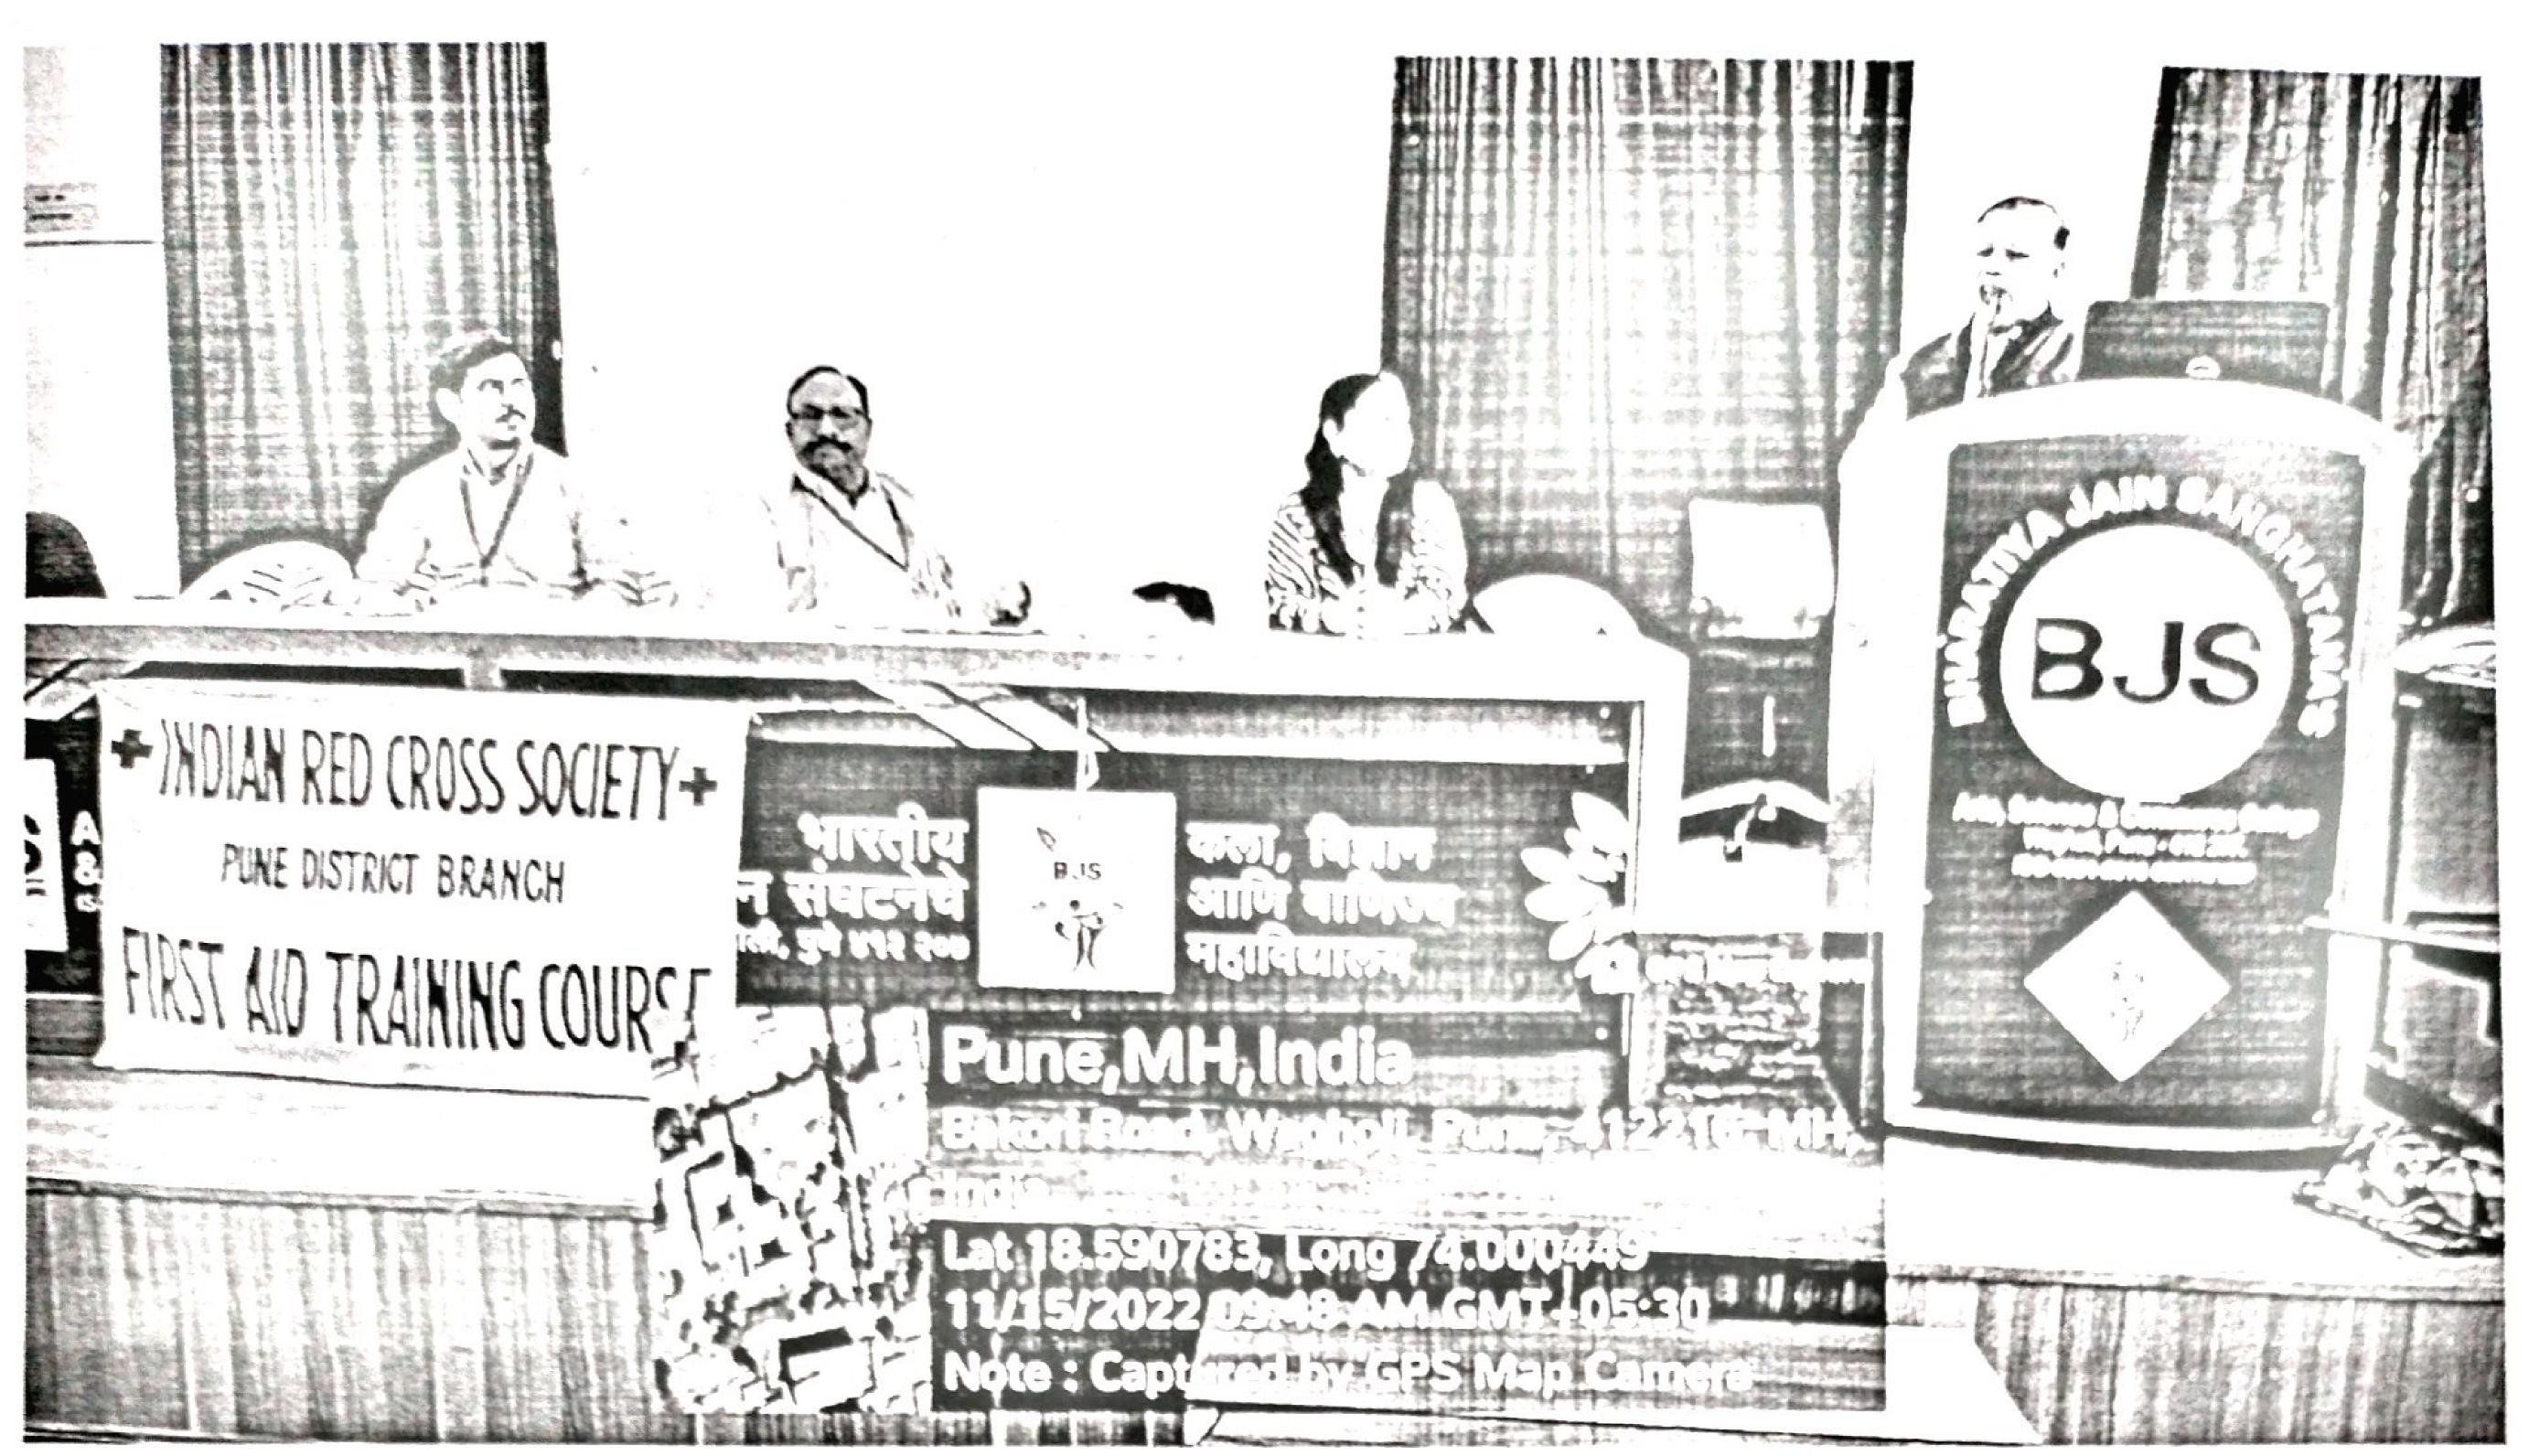

महोदय.

आमच्या महाविद्यालयात दिनांक १५ सप्टेंबर २०२२ रोजी महाविद्यालय स्तर अविष्कार २०२२ संशोधन स्पर्धेचे आयोजन करण्यात आले होते. या स्पर्धेत एकूण ३२ संशोधन प्रकल्प विद्यार्थ्यांनी सादर केले होते. महाविद्यालयातील वरिष्ठ व तज्ञ प्राध्यापकांनी परीक्षक म्हणून काम केले. परीक्षकांनी निवड केलेले प्रकल्प पुढील विभागस्तर स्पर्धेसाठी आवश्यक त्या माहितीसह खालील प्रमाणे आपणांस (Soft copy व Hard copy ) पाठवित आहोत. त्याचा स्विकार व्हावा ही विनंती.