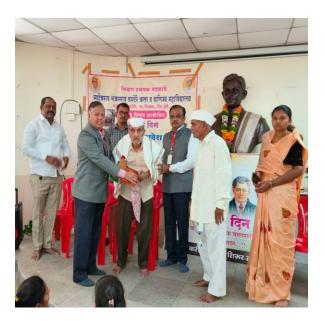

कळावे.

(डॉ. देविदास पाटील)

समन्वयक, अविष्कार २०२२

आपले विश्वास्,

नालीय जैन संघटनेचे ला, विज्ञान व वाणिज्य महाविद्यालय वाघोली, पूरो - ४१२२०७.

सोबत :

स्पर्धेतील सहभागी विद्यार्थ्याची यादी 09.

02. Two Geotagged Photographs