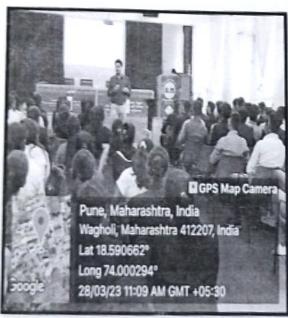

महोदय.

आमच्या महाविद्यालयात दिनांक १५ सप्टेंबर २०२२ रोजी महाविद्यालय स्तर अविष्कार २०२२ संशोधन स्पर्धेचे आयोजन करण्यात आले होते. या स्पर्धेत एकूण ३२ संशोधन प्रकल्प विद्यार्थ्यांनी सादर केले होते. महाविद्यालयातील वरिष्ठ व तज्ञ प्राध्यापकांनी परीक्षक म्हणून काम केले. परीक्षकांनी निवड केलेले प्रकल्प पुढील विभागस्तर स्पर्धेसाठी आवश्यक त्या माहितीसह खालील प्रमाणे आपणांस (Soft copy व Hard copy ) पाठवित आहोत. त्याचा स्विकार व्हावा ही विनंती.