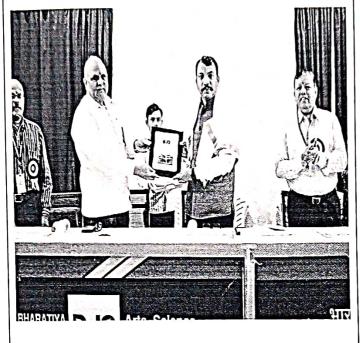

दि. २० मार्च २०२३ रोजी IPR या विषयावरती कार्यशाळा आयोजित केली होती. त्या कार्यशाळेचे दीपप्रज्वलन करताना प्रमुख वक्ते प्रा. अंकिता बाणखेले, श्री. गणेश म्हस्के, प्राचार्य डॉ. संजय गायकवाड, ग्रंथपाल श्री. समीर मोरे व सूत्रसंचालन करणारे डॉ. बंकट कदम

प्रा. अंकिता बाणखेले IPR या विषयावर माहिती सांगताना

श्री. गणेश म्हस्के कॉपीराईट या विषयावर माहिती सांगताना

IPR या विषयाची माहिती ऐकताना सर्व विद्यार्थी व प्राध्यापक वर्ग