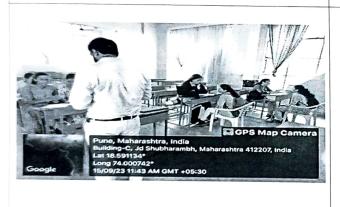

कार्यशाळेच्या उद्घाटन प्रसंगी महाविद्यालयाचे प्र. प्राचार्य डॉ. संजय गायकवाड यांनी आपत्ती निर्मूलनातून नवजीवन फुलविणाऱ्या भारतीय जैन संघटनेबाबत व संघटनेच्या विविध कार्याबाबत माहिती विद्यार्थ्यांना दिली. भारतीय जैन संघटनेच्या या कार्यात इंडियन रेड क्रॉस समिती सातत्याने संघटनेच्या खांद्याला खांदा लावून हिरीरीने सेवा देण्याचे काम करत आलेली आहे यावर त्यांनी प्रकाश टाकला. कार्यक्रमाच्या संयोजिका डॉ. माधुरी देशमुख यांनी रेड क्रॉस समितीच्या स्थापनेची व एकूण इतिहासाची ओळख करून दिली. तथा प्रा. सिद्धेश्वर सांगोळे यांनी कार्यक्रमाच्या शेवटी आभार प्रदर्शन केले. या कार्यशाळेला महाविद्यालयाचे उपप्राचार्य डॉ. किशोर देसर्डा, प्रा. शिवाजी सोनवणे, प्रा. हनुमंत जगताप, प्रा. चक्रधर शेळके, प्रा. भाग्यश्री जोशी, प्रा. बंकट कदम आदी मान्यवर तथा मोठ्या संख्येने विद्यार्थी उपस्थित होते.