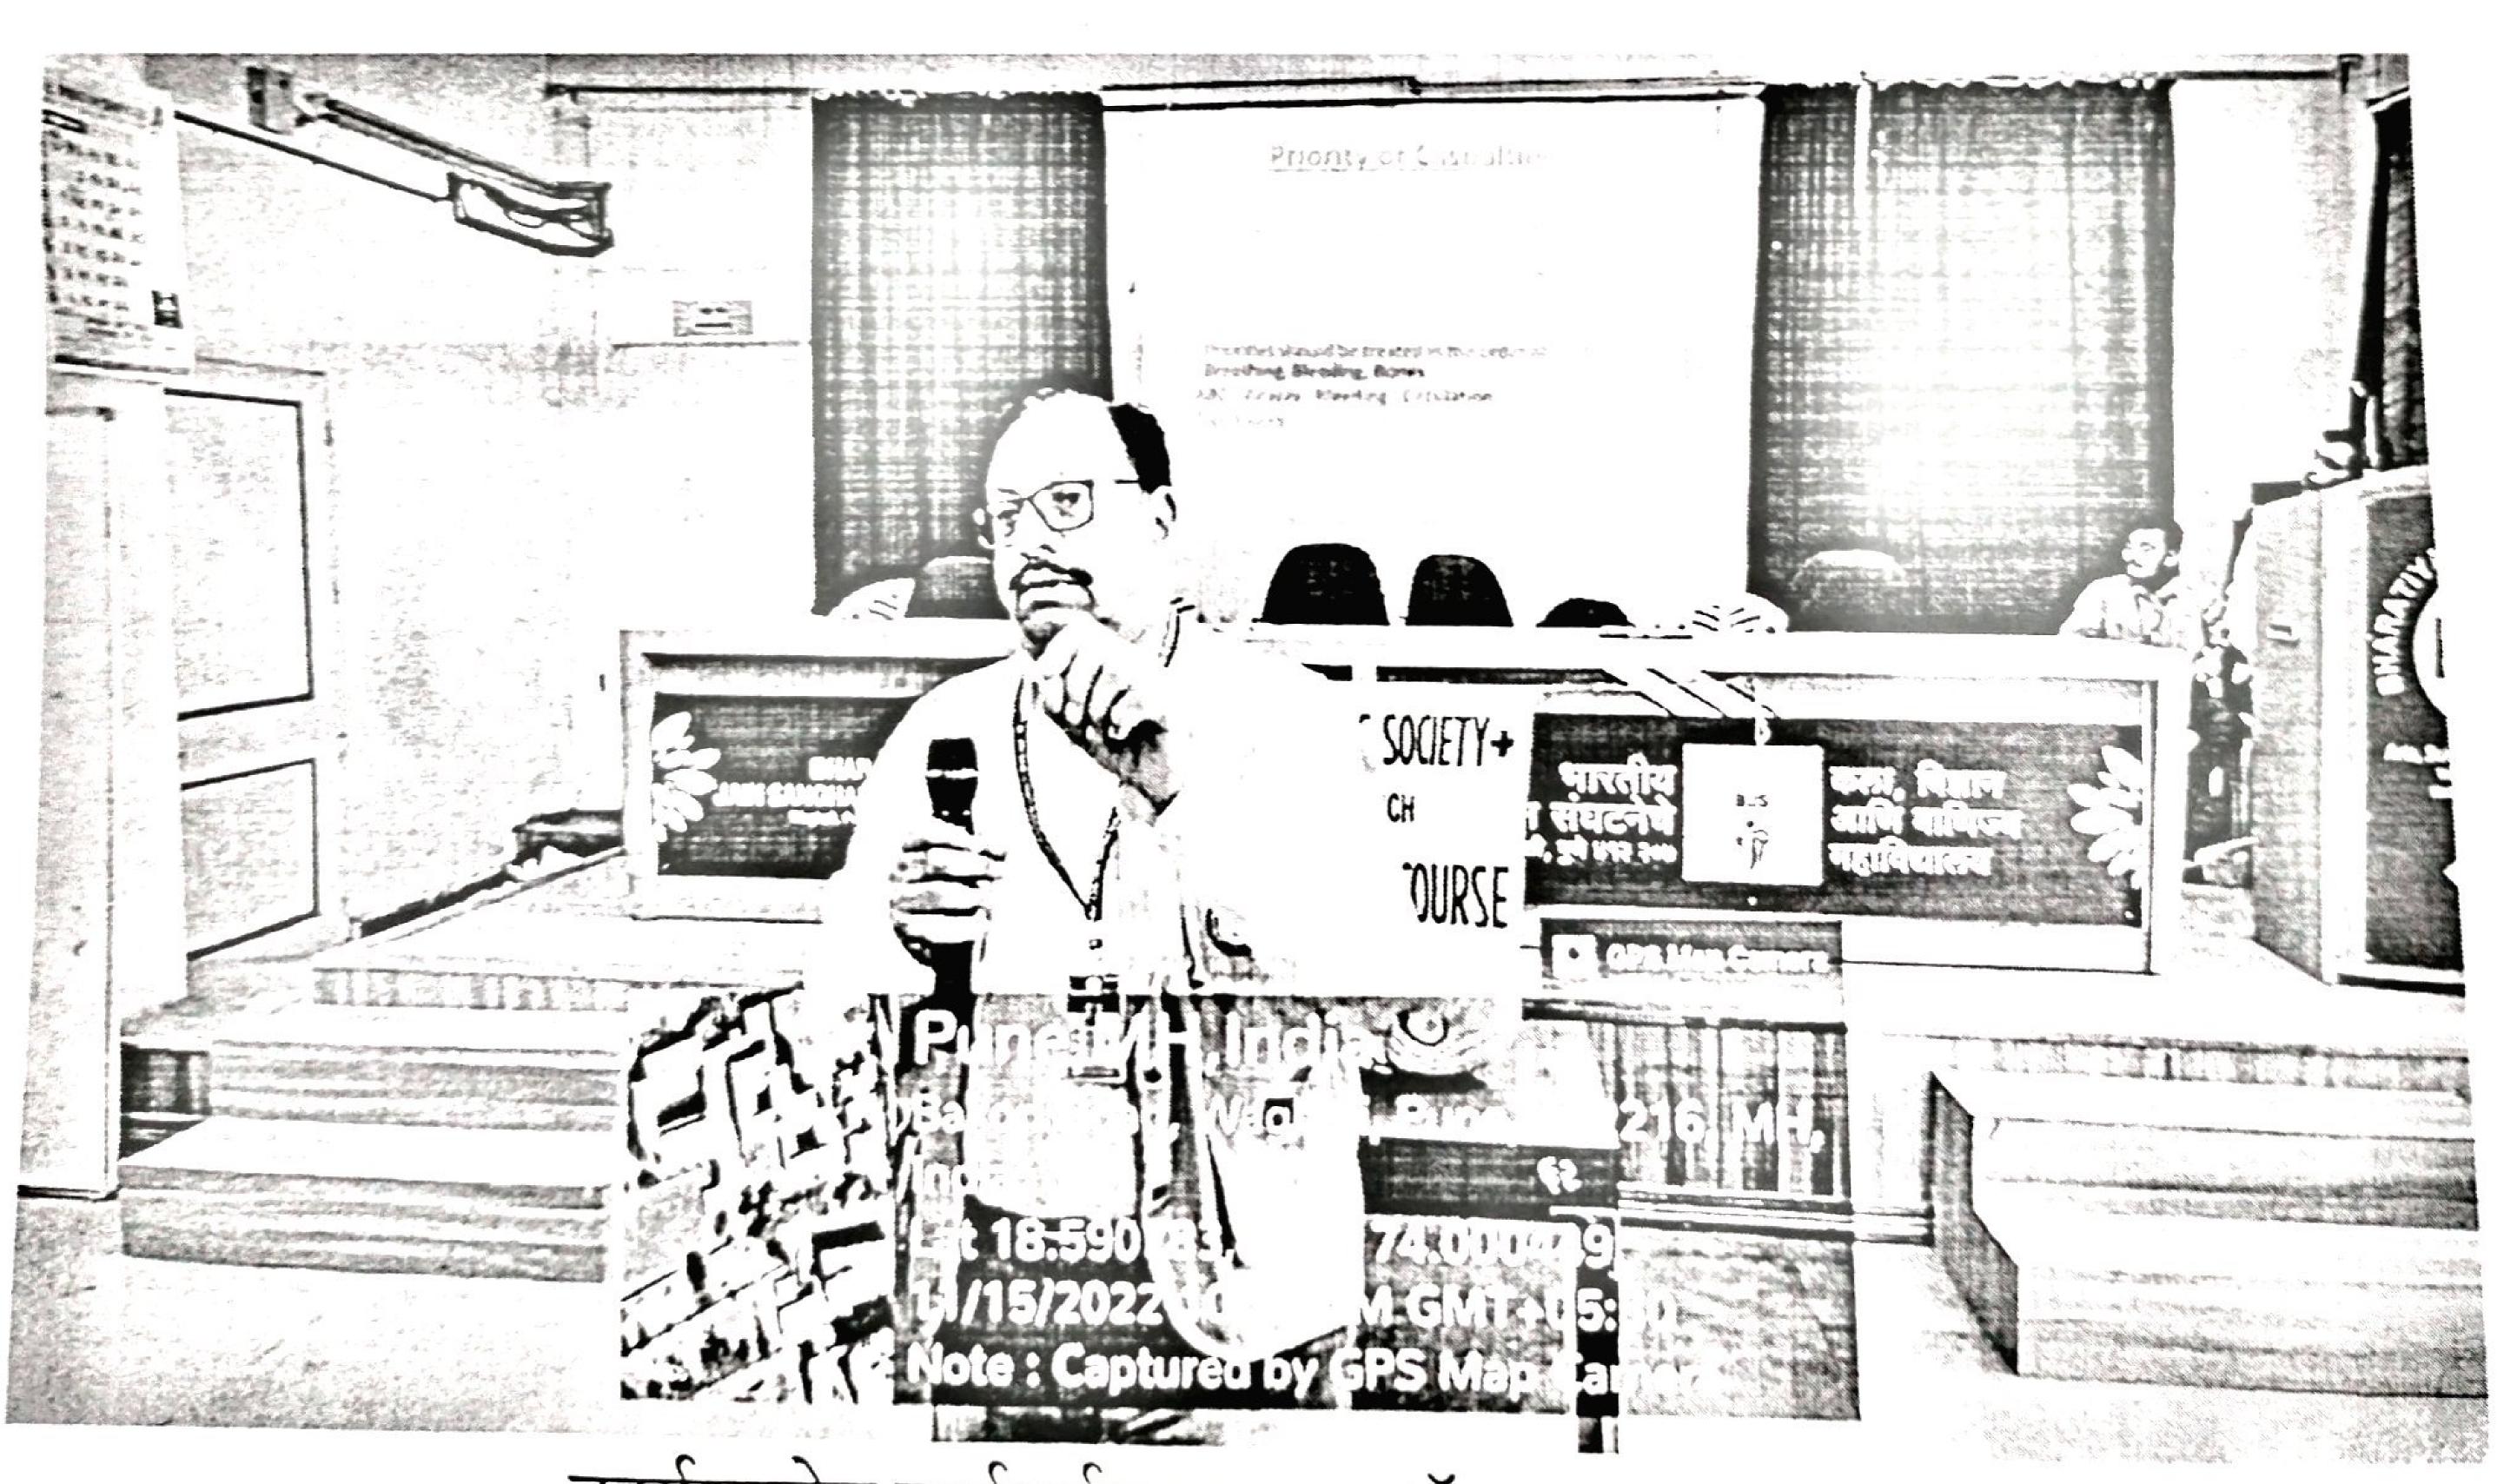

# Red Cross समिती

एक दिवशीय कार्यशाळा - अहवाल २०२२-२३

भारतीय जैन संघटनेचे कला विज्ञान व वाणिज्य महाविद्यालय वाघोली येथे महाविद्यालयातील रेड क्रॉस समिती व ज्युनिअर व युथ रेड क्रॉस समिती पुणे यांच्या संयुक्त विद्यमाने दि. १५/११/२०२२ रोजी एक दिवसीय कार्यशाळेचे आयोजन करण्यात आले होते. या कार्यशाळेमध्ये डॉ. राजकुमार शहा (चेअरमन, डिझास्टर रिलीफ कमिटी अँड डायरेक्टर, फर्स्ट एड ट्रेनिंग, इंडियन रेड क्रॉस सोसायटी पुणे) यांनी प्रथमोपचार व आपत्कालीन परिस्थितीमध्ये सीपीआर देणे बाबत मार्गदर्शन तथा प्रात्यक्षिक करून दाखवले. सदर कार्यशाळेमध्ये मुलांना प्रात्यक्षिकांमध्ये सहभागी करून घेऊन त्यांनी प्रत्यक्षपणे मुलांना सीपीआर देण्याबाबतचे प्रशिक्षण दिले. याचा मुलांना आपत्कालीन परिस्थितीमध्ये एखाद्या पीडित व्यक्तीला प्रथमोपचार करताना निश्चितच फायदा होईल.

# कार्यशाळेतील क्षणिचत्रे (१५/११/२०२२)

कार्यशाळेच्या उद्घाटन प्रसंगी मार्गदर्शन करताना महाविद्यालयाचे प्र. प्राचार्य डॉ. संजय गायकवाड

कार्यशाळेत मार्गदर्शन करताना डॉ. राजकुमार शहा