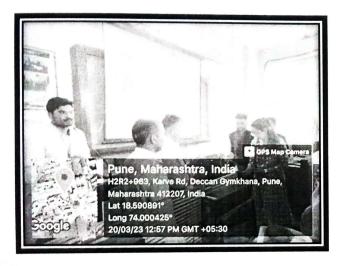

दि. २० मार्च २०२३ रोजी IPR या विषयावरती कार्यशाळा आयोजित केली होती. त्या कार्यशाळेचे दीपप्रज्वलन करताना प्रमुख वक्ते प्रा. अंकिता बाणखेले, श्री. गणेश म्हस्के, प्राचार्य डॉ. संजय गायकवाड, ग्रंथपाल श्री. समीर मोरे व सूत्रसंचालन करणारे डॉ. बंकट कदम

प्रा. अंकिता बाणखेले IPR या विषयावर माहिती सांगताना

श्री. गणेश म्हस्के कॉपीराईट या विषयावर माहिती सांगताना

IPR या विषयाची माहिती ऐकताना सर्व विद्यार्थी व प्राध्यापक वर्ग