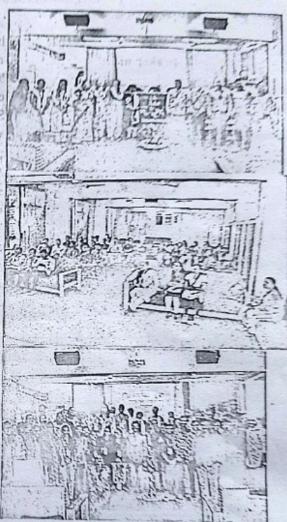

# कार्यशाळेतील क्षणिचत्रे (१५/११/२०२२)

कार्यशाळेच्या उद्घाटन प्रसंगी मार्गदर्शन करताना महाविद्यालयाचे प्र. प्राचार्य डॉ. संजय गायकवाड

कार्यशाळेत मार्गदर्शन करताना डॉ. राजकुमार शहा

# कार्यशाळेतील क्षणिचत्रे (१५/११/२०२२)

कार्यशाळेत सहभागी विद्यार्थी व प्राध्यापक

कार्यशाळेत प्रात्याक्षिके करताना विद्यार्थी

Hadhuesi SI. Hieget Caringea 25 orien with a

प्रभारी प्राचार्य भारतीय जैन संघटनेचे कला, विज्ञान व वाणिज्य महाविदयालय वाघोली, पुणे ४१२२०७ BJS