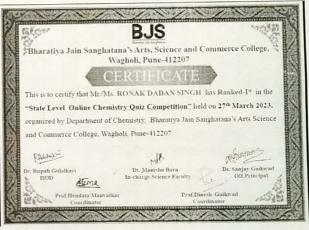

L ONLINE CHEMISTRY QUIZ COMPETITION

A"state level online quiz Competition on General Chemistry" was organised by Department of chemistry on 27<sup>th</sup> March2023. The quiz was organized for UG students only. The quiz was of 50 marks for 50 questions. The coordinators of quiz was Prof. Manvatkar H.S. and Prof. Gaikwad D.D. The guidance for the quiz was given by Head of the Department Dr. Rupali Gulalkari. Total 173 students was participated for the quiz. The students from Mumbai university, from other colleges and from BJS were also participated.

The result of the quiz was declared on 28<sup>th</sup> March.It was declared on basis of their score and time of quiz submission. The declared amount of prize was distributed to all participants and e-certificate was send to all students.





PACularhani. Dr Rupali Malhani Hend Mong, M. S. menvater fo-ordinator

Offg. Principal
Bharativa Jain Sanghatana's
Art, Science & Commerce College
Wagholi Pune 412207

# Bharatiya Jain Sanghatana's ASc College Wagholi Pune -07 Department of Chemistry Report -Since November 2022

10. STATE LEVEL ONLINE CHEMISTRY QUIZ COMPETITION

A"state level online quiz Competition on General Chemistry"was organised by Department of chemistry on 27th March2023. The quiz was organized for UG students only. The quiz was of 50 marks for 50 questions. The coordinators of quiz was Prof. Manvatkar H.S. and Prof. Gaikwad D.D. The guidance for the quiz was given by Head of the Department Dr. Rupali Gulalkari. Total 173 students was participated for the quiz. The students from Mumbai university, from other colle