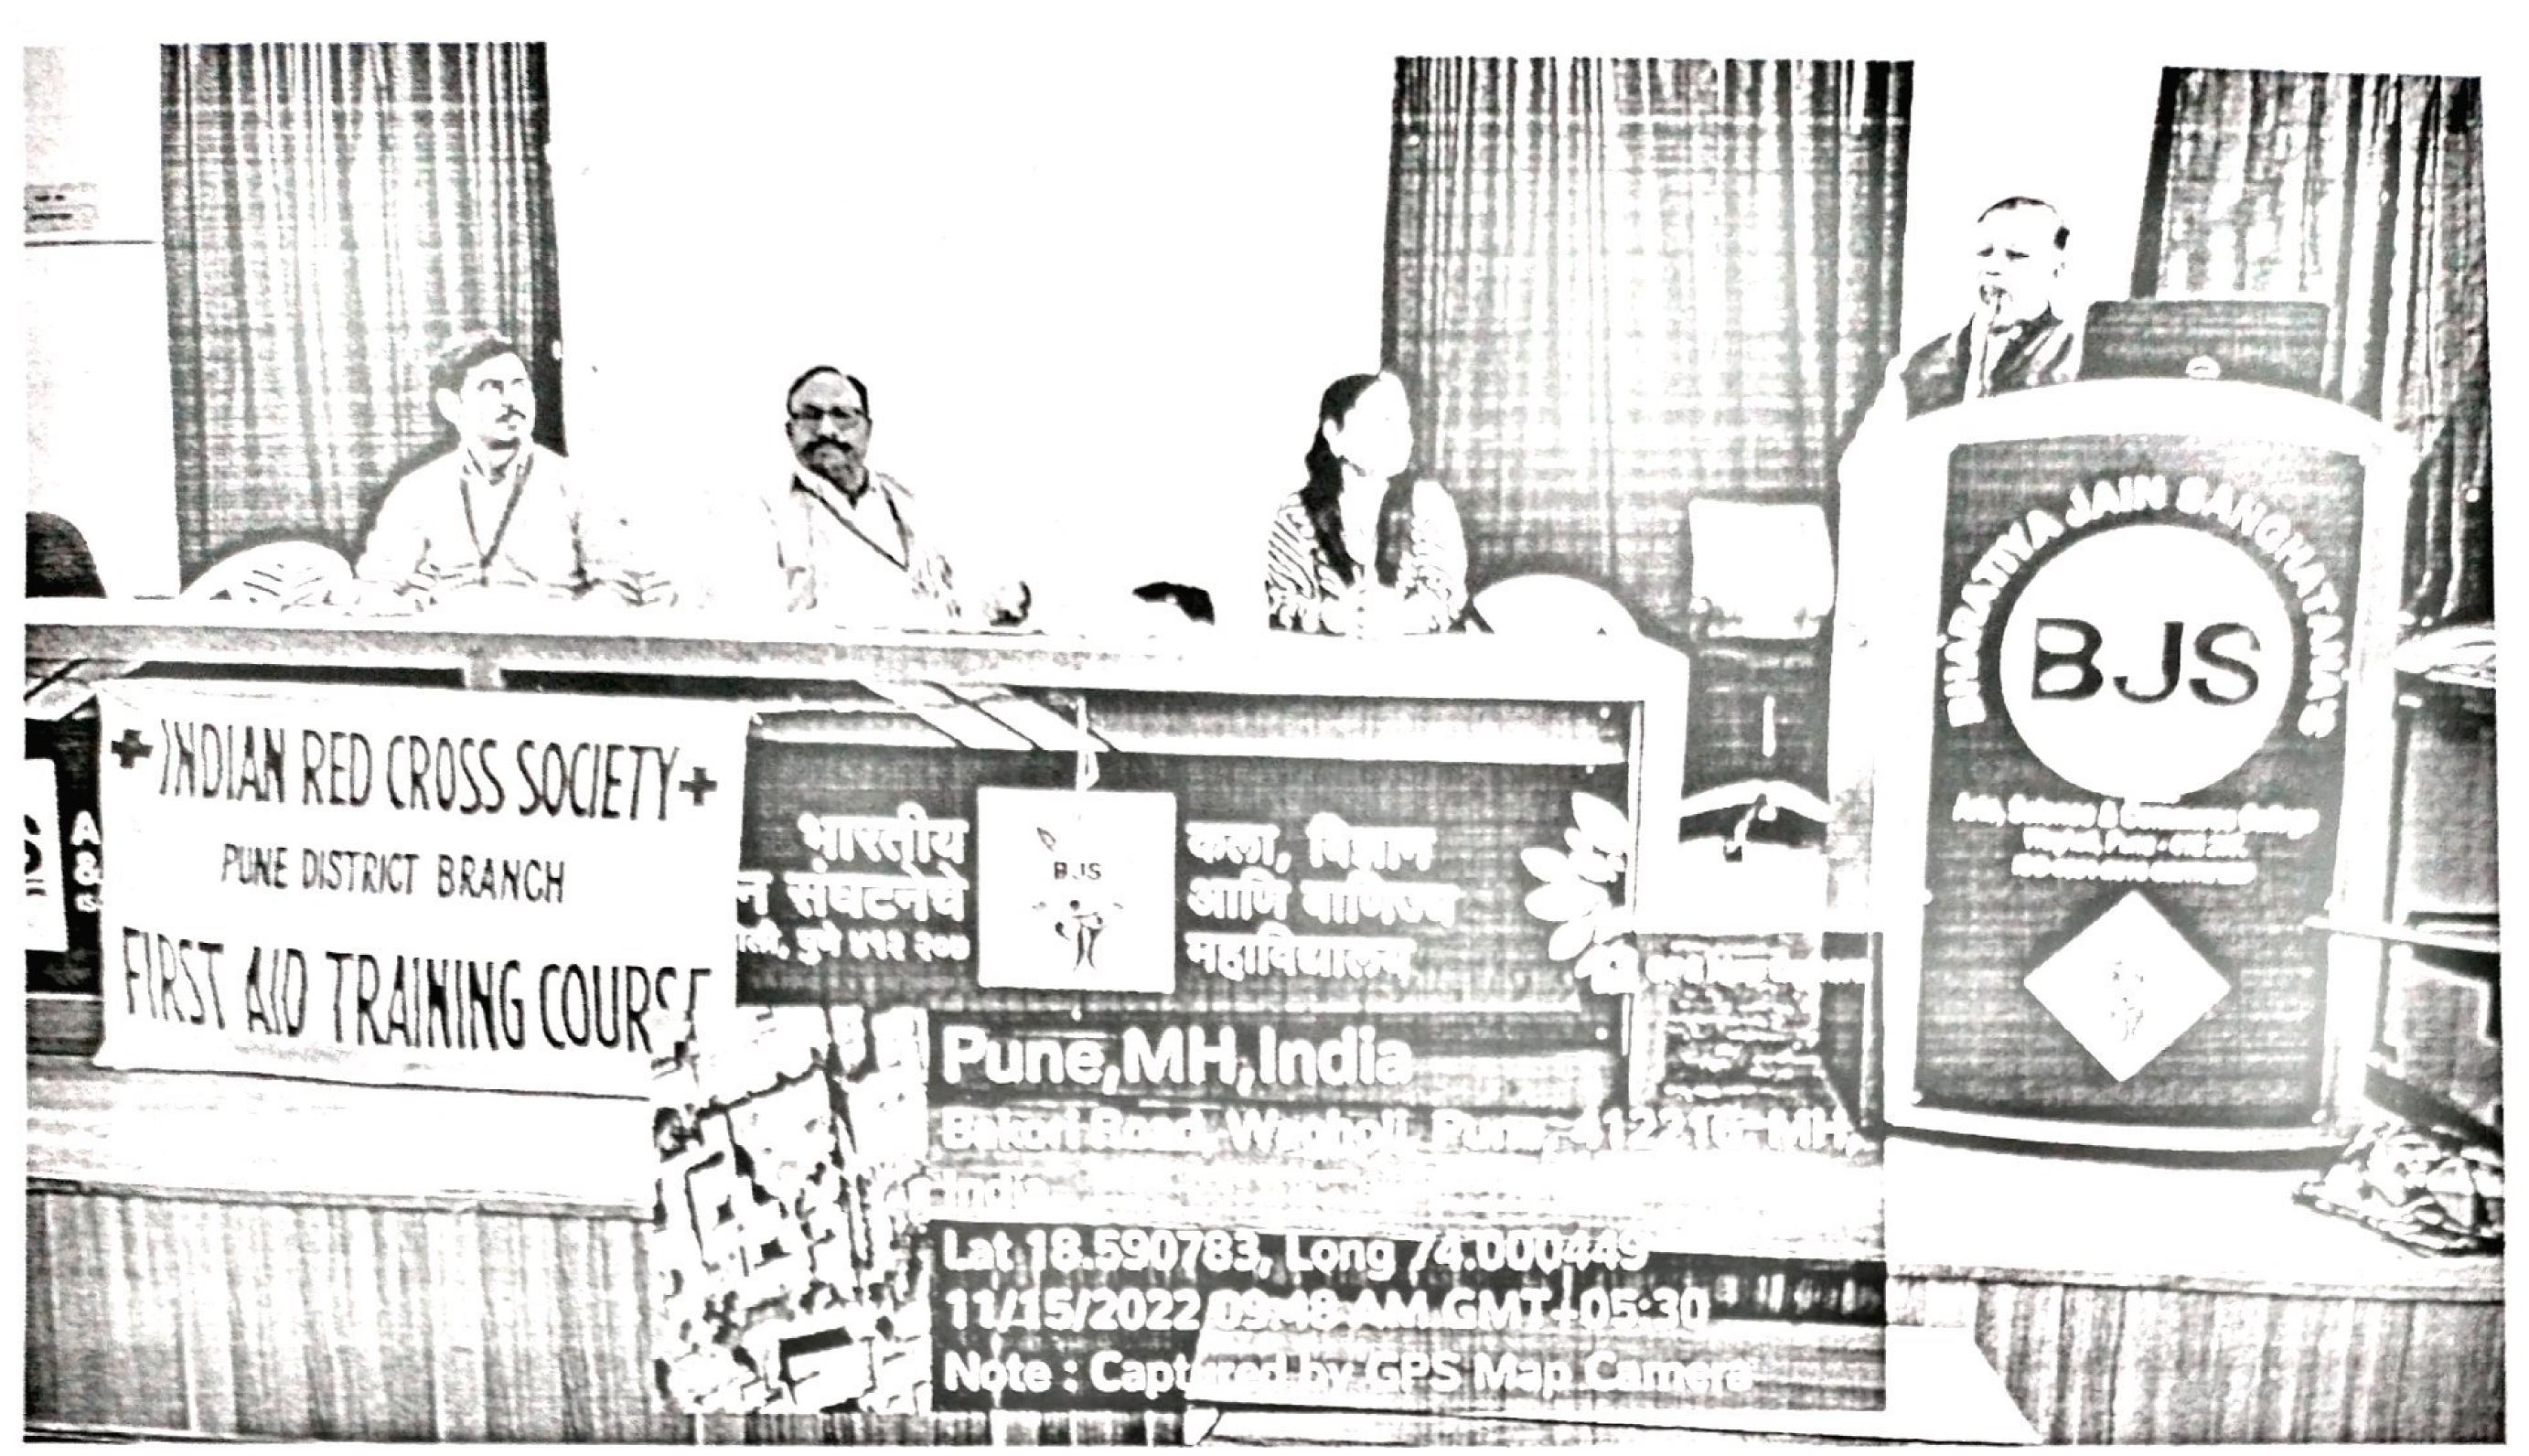

# Red Cross समिती

एक दिवशीय कार्यशाळा - अहवाल २०२२-२३

भारतीय जैन संघटनेचे कला विज्ञान व वाणिज्य महाविद्यालय वाघोली येथे महाविद्यालयातील रेड क्रॉस समिती व ज्युनिअर व युथ रेड क्रॉस समिती पुणे यांच्या संयुक्त विद्यमाने दि. १५/११/२०२२ रोजी एक दिवसीय कार्यशाळेचे आयोजन करण्यात आले होते. या कार्यशाळेमध्ये डॉ. राजकुमार शहा (चेअरमन, डिझास्टर रिलीफ कमिटी अँड डायरेक्टर, फर्स्ट एड ट्रेनिंग, इंडियन रेड क्रॉस सोसायटी पुणे) यांनी प्रथमोपचार व आपत्कालीन परिस्थितीमध्ये सीपीआर देणे बाबत मार्गदर्शन तथा प्रात्यक्षिक करून दाखवले. सदर कार्यशाळेमध्ये मुलांना प्रात्यक्षिकांमध्ये सहभागी करून घेऊन त्यांनी प्रत्यक्षपणे मुलांना सीपीआर देण्याबाबतचे प्रशिक्षण दिले. याचा मुलांना आपत्कालीन परिस्थितीमध्ये एखाद्या पीडित व्यक्तीला प्रथमोपचार करताना निश्चितच फायदा होईल.

कार्यशाळेच्या उद्घाटन प्रसंगी महाविद्यालयाचे प्र. प्राचार्य डॉ. संजय गायकवाड यांनी आपत्ती निर्मूलनातून नवजीवन फुलविणाऱ्या भारतीय जैन संघटनेबाबत व संघटनेच्या विविध कार्याबाबत माहिती विद्यार्थ्यांना दिली. भारतीय जैन संघटनेच्या या कार्यात इंडियन रेड क्रॉस समिती सातत्याने संघटनेच्या खांद्याला खांदा लावून हिरीरीने सेवा देण्याचे काम करत आलेली आहे यावर त्यांनी प्रकाश टाकला. कार्यक्रमाच्या संयोजिका डॉ. माधुरी देशमुख यांनी रेड क्रॉस समितीच्या स्थापनेची व एकूण इतिहासाची ओळख करून दिली. तथा प्रा. सिद्धेश्वर सांगोळे यांनी कार्यक्रमाच्या शेवटी आभार प्रदर्शन केले. या कार्यशाळेला महाविद्यालयाचे उपप्राचार्य डॉ. किशोर देसर्डा, प्रा. शिवाजी सोनवणे, प्रा. हनुमंत जगताप, प्रा. चक्रधर शेळके, प्रा. भाग्यश्री जोशी, प्रा. बंकट कदम आदी मान्यवर तथा मोठ्या संख्येने विद्यार्थी उपस्थित होते.

# कार्यशाळेतील क्षणिचत्रे (१५/११/२०२२)

कार्यशाळेच्या उद्घाटन प्रसंगी मार्गदर्शन करताना महाविद्यालयाचे प्र. प्राचार्य डॉ. संजय गायकवाड

कार्यशाळेत मार्गदर्शन करताना डॉ. राजकुमार शहा