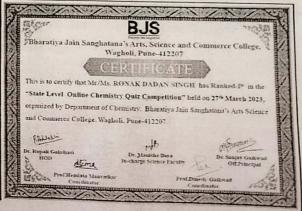

प्रा. अंकिता बाणखेले IPR या विषयावर माहिती सांगताना

श्री. गणेश म्हस्के कॉपीराईट या विषयावर माहिती सांगताना

IPR या विषयाची माहिती ऐकताना सर्व विद्यार्थी व प्राध्यापक वर्ग