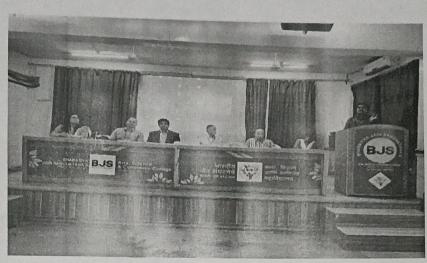

दि. २० मार्च २०२३ रोजी IPR या विषयावरती कार्यशाळा आयोजित केली होती. त्या कार्यशाळेचे दीपप्रज्वलन करताना प्रमुख वक्ते प्रा. अंकिता बाणखेले, श्री. गणेश म्हस्के, प्राचार्य डॉ. संजय गायकवाड, ग्रंथपाल श्री. समीर मोरे व सूत्रसंचालन करणारे डॉ. बंकट कदम

प्रा. अंकिता बाणखेले IPR या विषयावर माहिती सांगताना

श्री. गणेश म्हस्के कॉपीराईट या विषयावर माहिती सांगताना

IPR या विषयाची माहिती ऐकताना सर्व विद्यार्थी व प्राध्यापक वर्ग