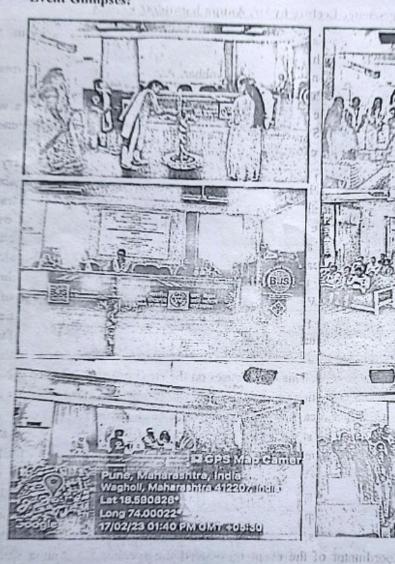

दि. २० मार्च २०२३ रोजी IPR या विषयावरती कार्यशाळा आयोजित केली होती. त्या कार्यशाळेचे दीपप्रज्वलन करताना प्रमुख वक्ते प्रा. अंकिता बाणखेले, श्री. गणेश म्हस्के, प्राचार्य डॉ. संजय गायकवाड, ग्रंथपाल श्री. समीर मोरे व सूत्रसंचालन करणारे डॉ. बंकट कदम

प्रा. अंकिता बाणखेले IPR या विषयावर माहिती सांगताना

श्री. गणेश म्हस्के कॉपीराईट या विषयावर माहिती सांगताना

IPR या विषयाची माहिती ऐकताना सर्व विद्यार्थी व प्राध्यापक वर्ग