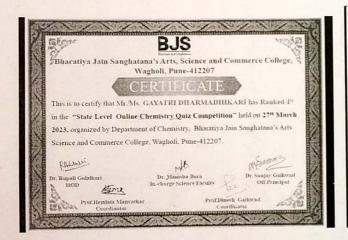

VEL ONLINE CHEMISTRY QUIZ COMPETITION

A"state level online quiz Competition on General Chemistry" was organised by Department of chemistry on 27<sup>th</sup> March2023. The quiz was organized for UG students only. The quiz was of 50 marks for 50 questions. The coordinators of quiz was Prof. Manvatkar H.S. and Prof. Gaikwad D.D. The guidance for the quiz was given by Head of the Department Dr. Rupali Gulalkari. Total 173 students was participated for the quiz. The students from Mumbai university, from other colleges and from BJS were also participated.

The result of the quiz was declared on 28<sup>th</sup> March.It was declared on basis of their score and time of quiz submission. The declared amount of prize was distributed to all participants and e-certificate was send to all students.





PACularhani. Dr Rupali Malhani Hend Mong, M. S. menvater fo-ordinator

Offg. Principal
Bharativa Jain Sanghatana's
Art, Science & Commerce College
Wagholi Pune 412207

# Bharatiya Jain Sanghatana's ASc College Wagholi Pune -07 Department of Chemistry Report -Since November 2022

10. STATE LEVEL ONLINE CHEMISTRY QUIZ COMPETITION

A"state level online quiz Competition on General Chemistry"was organised by Department of chemistry on 27th March2023. The quiz was organized for UG students only. The quiz was of 50 marks for 50 questions. The coordinators of quiz was Prof. Manvatkar H.S. and Prof. Gaikwad D.D. The guidance for the quiz was given by Head of the Department Dr. Rupali Gulalkari. Total 173 students was participated for the quiz. The students from Mumbai university, from other col