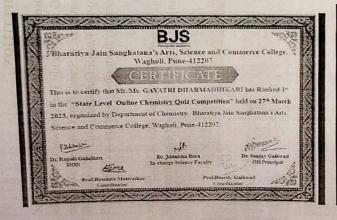

ber 2022

10. STATE LEVEL ONLINE CHEMISTRY QUIZ COMPETITION

A"state level online quiz Competition on General Chemistry"was organised by Department of chemistry on 27th March2023. The quiz was organized for UG students only. The quiz was of 50 marks for 50 questions. The coordinators of quiz was Prof. Manvatkar H.S. and Prof. Gaikwad D.D. The guidance for the quiz was given by Head of the Department Dr. Rupali Gulalkari. Total 173 students was participated for the quiz. The students from Mumbai university, from other colleges and from BJS were also participated.

The result of the quiz was declared on 28th March. It was declared on basis of their score and time of quiz submission. The declared amount of prize was distributed to all participants and e-certificate was send to all students.





BUS

### Bharatiya Jain Sanghatana's ASC College Wagholi, Pune

Internal Communication Sheet (Ac. Yr. 2022-23)

| 12 2 4 | HOD Department of Chemistry | Date        | 27/02/2023           |
|--------|-----------------------------|-------------|----------------------|
| То     | The Principal               | Dept./ Unit | Chemistry Department |

Subject: About Organisation of virtual state level quiz competition .....

Respected Sir.

Department of Chemistry is planning to organize virtual state level quiz competition on 7th March 2023 for UG students. The budget of the workshop is as follows. Pl Approve it.

This is regarding above subject the budget is as follows.

1) Prizes to winners

1st prize-700Rs

pri:

2<sup>nd</sup> prize-500 Rs

3<sup>rd</sup> prize -200 Rs

Consolation prize