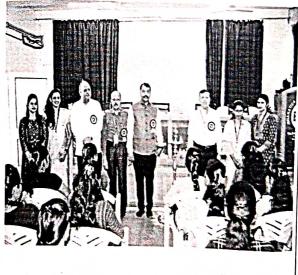

दि. २० मार्च २०२३ रोजी IPR या विषयावरती कार्यशाळा आयोजित केली होती. त्या कार्यशाळेचे दीपप्रज्वलन करताना प्रमुख वक्ते प्रा. अंकिता बाणखेले, श्री. गणेश म्हस्के, प्राचार्य डॉ. संजय गायकवाड, ग्रंथपाल श्री. समीर मोरे व सूत्रसंचालन करणारे डॉ. बंकट कदम