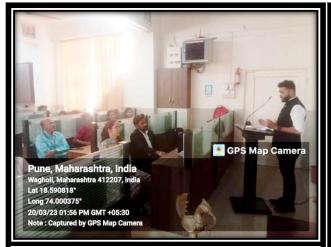

दि. २० मार्च २०२३ रोजी IPR या विषयावरती कार्यशाळा आयोजित केली होती. त्या कार्यशाळेचे दीपप्रज्वलन करताना प्रमुख वक्ते प्रा. अंकिता बाणखेले, श्री. गणेश म्हस्के, प्राचार्य डॉ. संजय गायकवाड, ग्रंथपाल श्री. समीर मोरे व सूत्रसंचालन करणारे डॉ. बंकट कदम