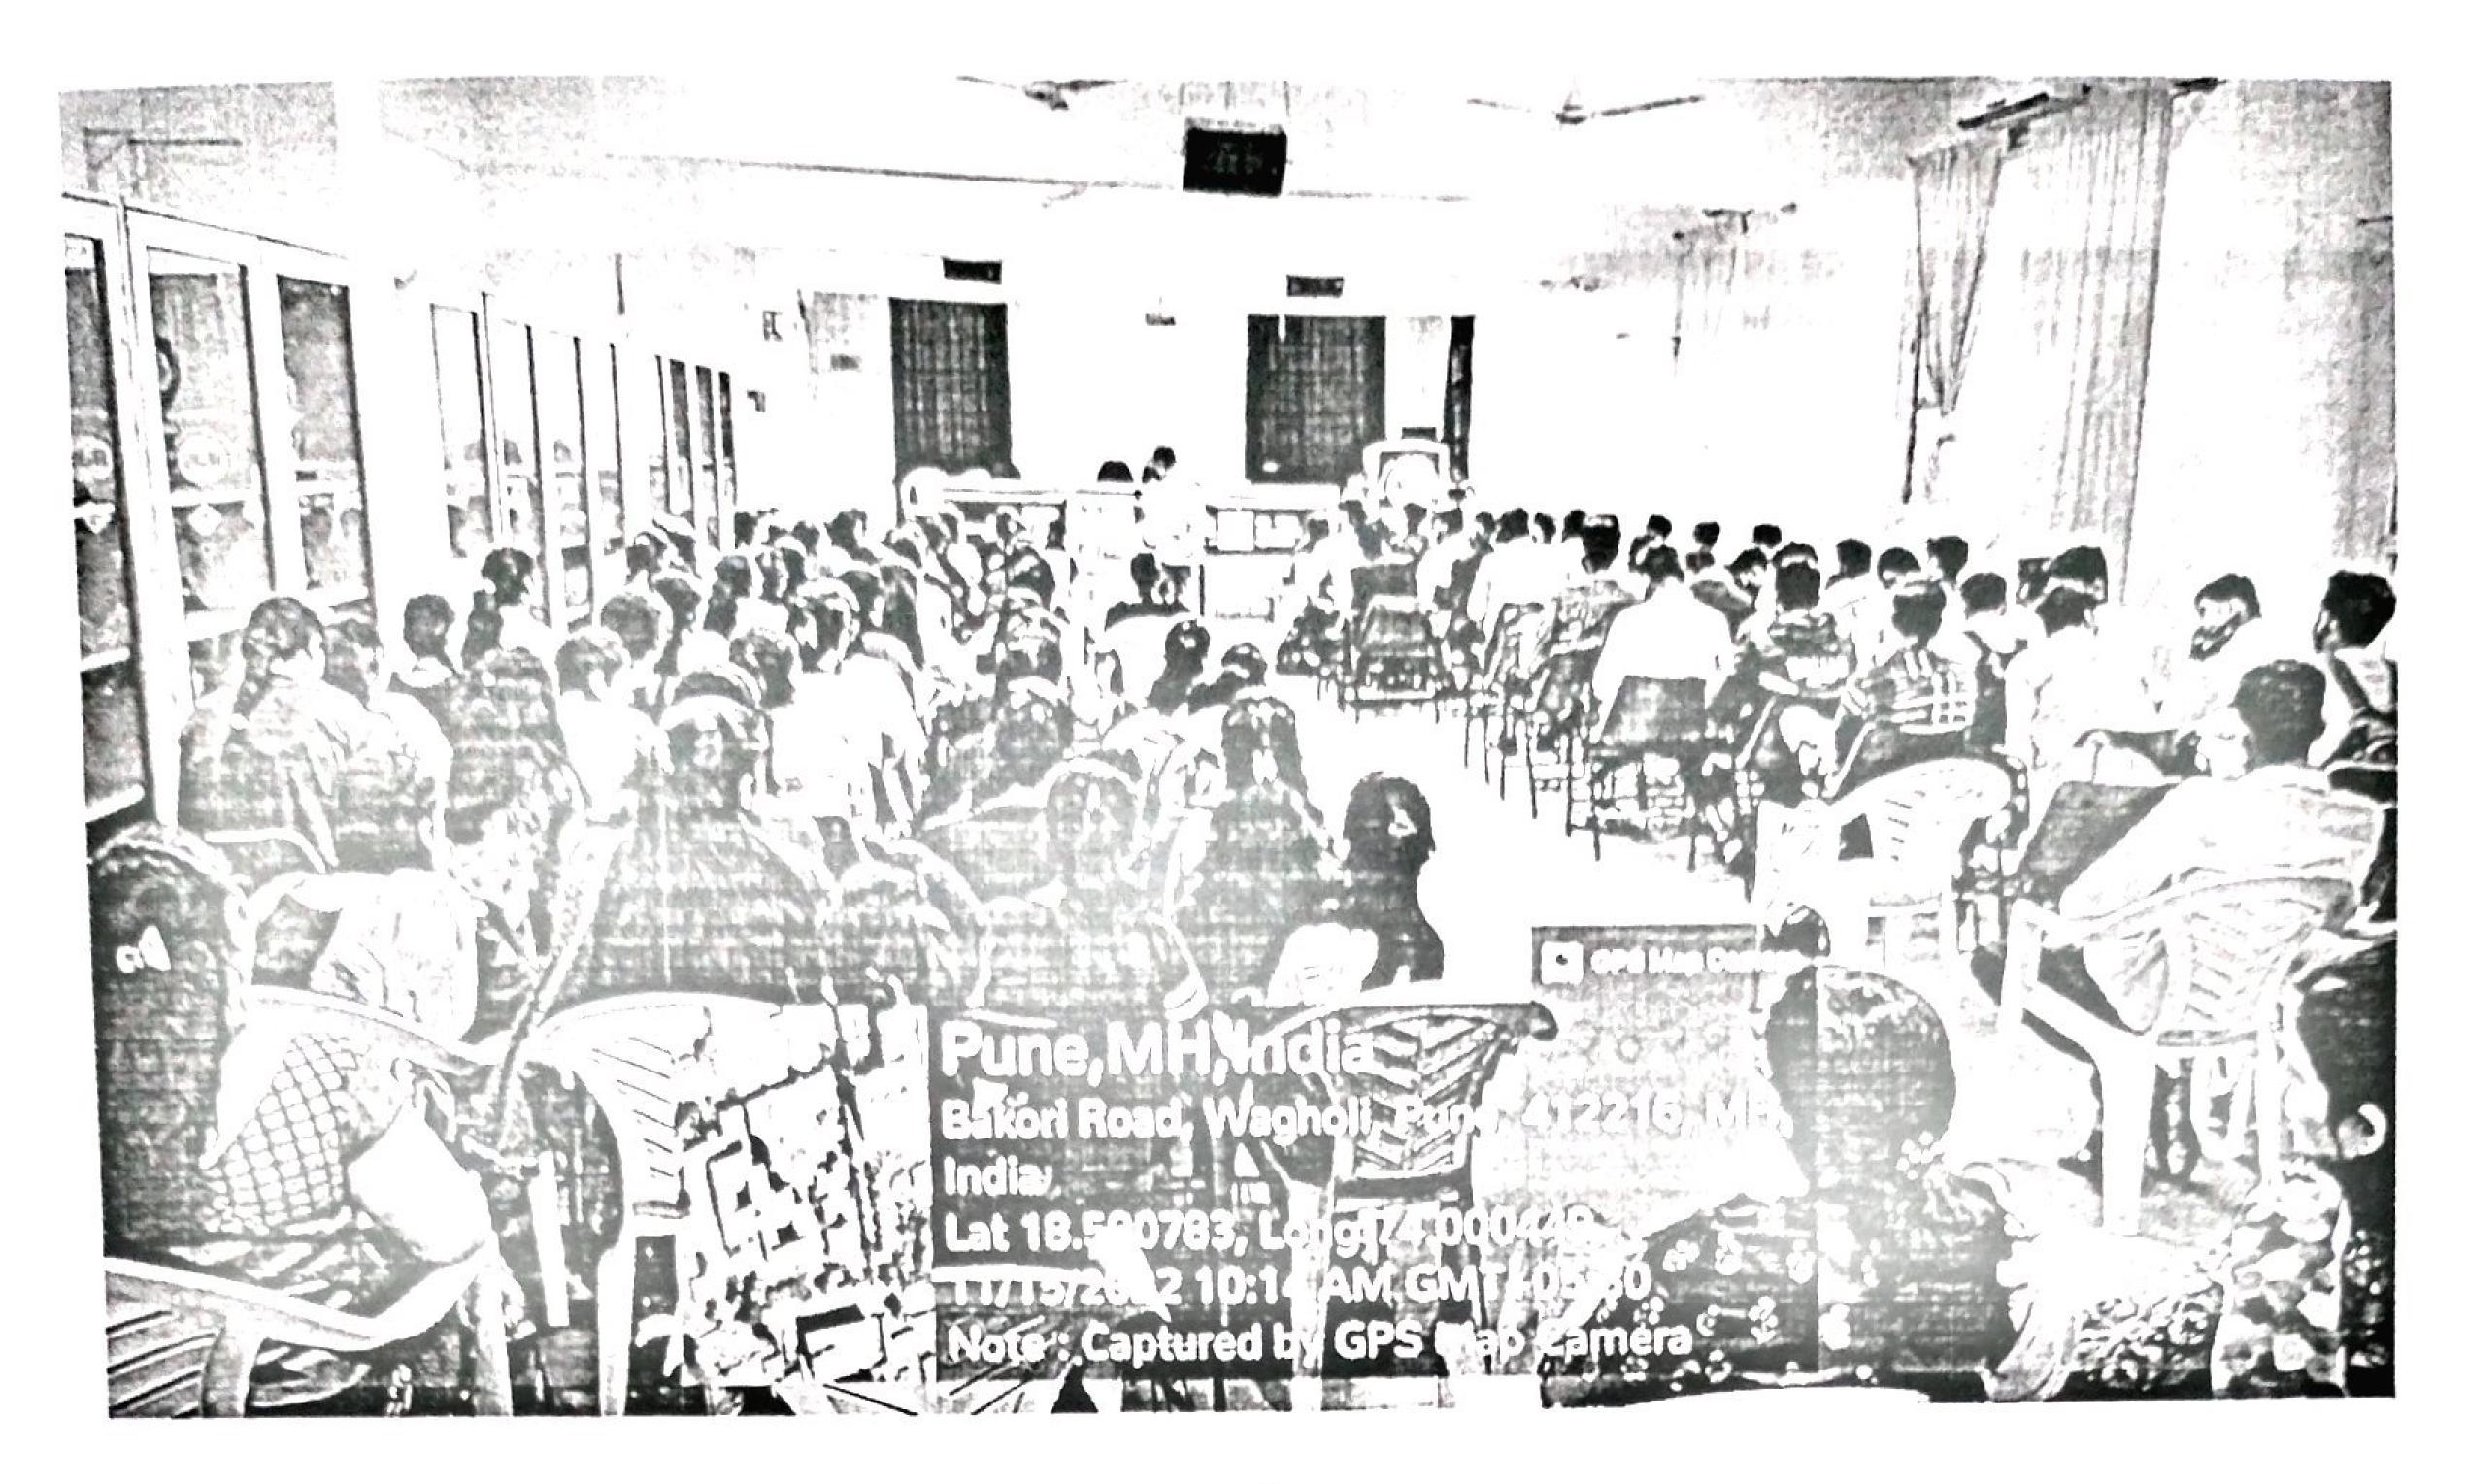

# Red Cross समिती

एक दिवशीय कार्यशाळा - अहवाल २०२२-२३

भारतीय जैन संघटनेचे कला विज्ञान व वाणिज्य महाविद्यालय वाघोली येथे महाविद्यालयातील रेड क्रॉस समिती व ज्युनिअर व युथ रेड क्रॉस समिती पुणे यांच्या संयुक्त विद्यमाने दि. १५/११/२०२२ रोजी एक दिवसीय कार्यशाळेचे आयोजन करण्यात आले होते. या कार्यशाळेमध्ये डॉ. राजकुमार शहा (चेअरमन, डिझास्टर रिलीफ कमिटी अँड डायरेक्टर, फर्स्ट एड ट्रेनिंग, इंडियन रेड क्रॉस सोसायटी पुणे) यांनी प्रथमोपचार व आपत्कालीन परिस्थितीमध्ये सीपीआर देणे बाबत मार्गदर्शन तथा प्रात्यक्षिक करून दाखवले. सदर कार्यशाळेमध्ये मुलांना प्रात्यक्षिकांमध्ये सहभागी करून घेऊन त्यांनी प्रत्यक्षपणे मुलांना सीपीआर देण्याबाबतचे प्रशिक्षण दिले. याचा मुलांना आपत्कालीन परिस्थितीमध्ये एखाद्या पीडित व्यक्तीला प्रथमोपचार करताना निश्चितच फायदा होईल.

# कार्यशाळेतील क्षणिचत्रे (१५/११/२०२२)

कार्यशाळेत सहभागी विद्यार्थी व प्राध्यापक

कार्यशाळेत प्रात्याक्षिके करताना विद्यार्थी

Hadhuesi SI. Hieget Caringea 25 orien with a

प्रभारी प्राचार्य भारतीय जैन संघटनेचे कला, विज्ञान व वाणिज्य महाविदयालय वाघोली, पुणे ४१२२०७ BJS