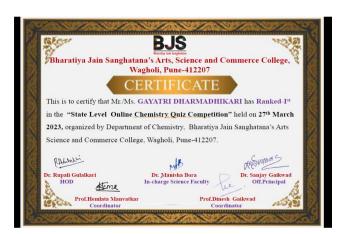

प्रा. अंकिता बाणखेले IPR या विषयावर माहिती सांगताना

श्री. गणेश म्हस्के कॉपीराईट या विषयावर माहिती सांगताना

IPR या विषयाची माहिती ऐकताना सर्व विद्यार्थी व प्राध्यापक वर्ग