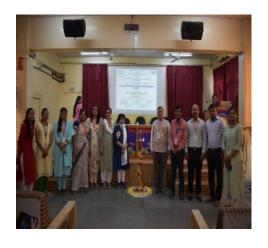

दि. २० मार्च २०२३ रोजी IPR या विषयावरती कार्यशाळा आयोजित केली होती. त्या कार्यशाळेचे दीपप्रज्वलन करताना प्रमुख वक्ते प्रा. अंकिता बाणखेले, श्री. गणेश म्हस्के, प्राचार्य डॉ. संजय गायकवाड, ग्रंथपाल श्री. समीर मोरे व सूत्रसंचालन करणारे डॉ. बंकट कदम

प्रा. अंकिता बाणखेले IPR या विषयावर माहिती सांगताना

श्री. गणेश म्हस्के कॉपीराईट या विषयावर माहिती सांगताना

IPR या विषयाची माहिती ऐकताना सर्व विद्यार्थी व प्राध्यापक वर्ग