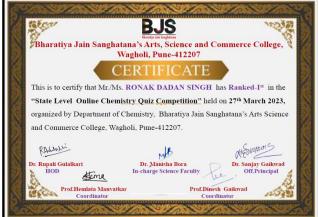

प्रा. अंकिता बाणखेले IPR या विषयावर माहिती सांगताना

श्री. गणेश म्हस्के कॉपीराईट या विषयावर माहिती सांगताना

IPR या विषयाची माहिती ऐकताना सर्व विद्यार्थी व प्राध्यापक वर्ग