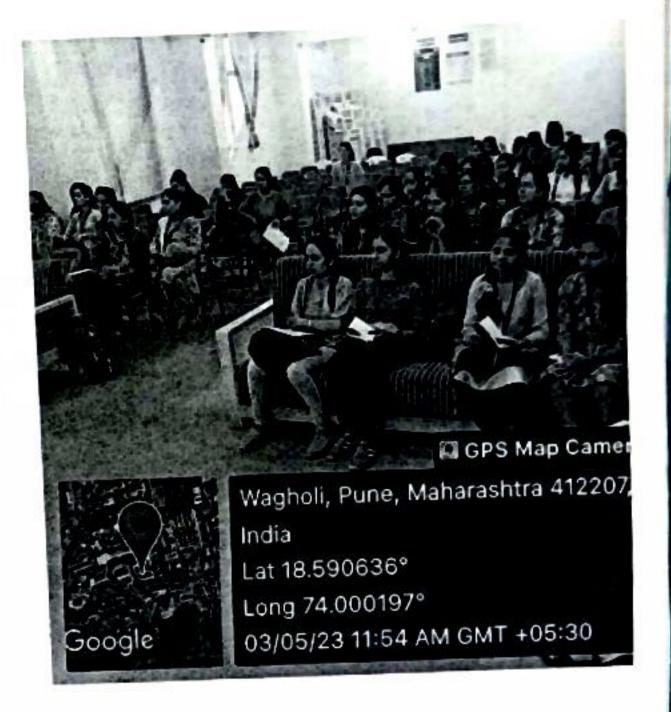

## **Activity Report**

Committee :- Incubation and start-up committee

1. Activity Name / Title : Orientation Lecture on 'Two months free ITES (Basic computer) course

2. Day and Date

: 3rd May 2023

3. Status of Activity

: Completed

4. No. of Beneficiaries : 42

| Class         | No. of Students | Male        | Female | Remark    |
|---------------|-----------------|-------------|--------|-----------|
| BA, BCom, BSc | 42              | -           | 42     | Completed |
| BCA and BBA   |                 | 1. 1. 1. 1. |        | 250291111 |

- Objective of Activity: To aware the students about two months free ITES (Basic computer) course and other courses conducted by Nirmaan organization
- Outcome of Activity : Participant have gain the information related to course content and requirement
- 3. Abstract of Guest's Speech: 42 Girl Students from BA, BCom and BSc have participated in the program. The guest of the program was Mr. Prem Sunger and Mrs. Rajshree Bhosale has given the introduction of the course. The registration of the students for the course is completed. The guest has also given the information related to the other courses conducted in the Nirmaan organization.