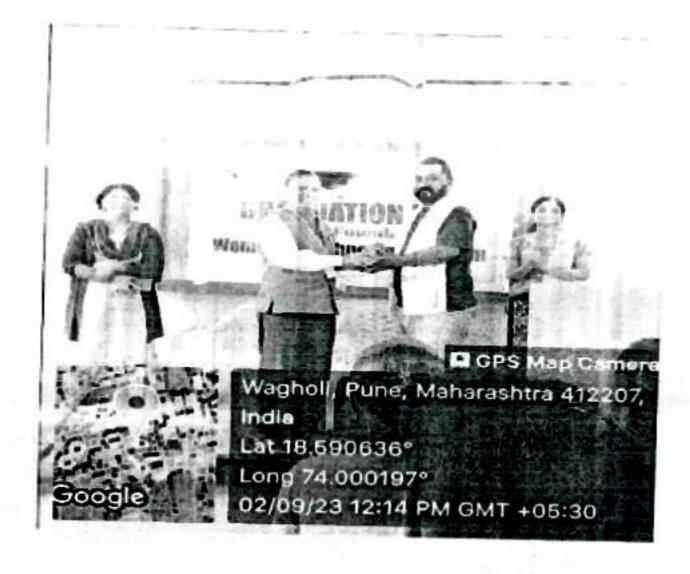

## Committee/ Department :-Incubation & Startup

1. Activity Name / Title : - Carrier Guidance and certificate distribution of Value

added courses (ITES and web application courses)

2. Day and Date

:- Saturday, 2<sup>nd</sup> September 2023

- Objective of Activity: To distribute the certificates of Value Added course- Basic
   Computer and Web application course and carrier guidance for the students.
- Outcome of Activity :- Participants credits for the course and gain the information related to different fields in computer and IT profession.
- 3. Abstract of Guest's Speech:- The certificates for the Value Added courses- Web mobile application course (4 months) and Basic computer course, ITES (3 months) was distributed to the participated student. Rajashri Bhosale madam explained working of Nirmaan organization and gave information about other courses available for girls student's for free of cost. Mr. Vinay Jadhav from Rubicon foundation have guided students and briefed about the importance of communication and self-confidence in professional field. Dr. Sanjay Gaikwad. (Principal), Dr. Madhuri Deshmuk! (IQAC head) and members of incubation committee were present for the program.
- 4. Name of Organizers : Dr. Swati Kolat