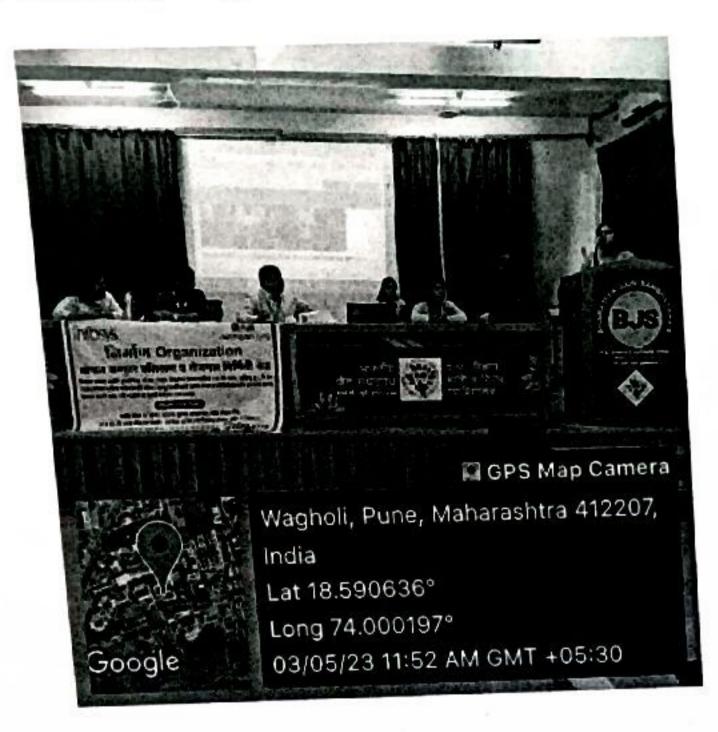

## **Activity Report**

Committee :- Incubation and start-up committee

1. Activity Name / Title : Orientation Lecture on 'Two months free ITES (Basic computer) course

2. Day and Date

: 3rd May 2023

3. Status of Activity

: Completed

4. No. of Beneficiaries : 42

| Class         | No. of Students | Male        | Female | Remark    |
|---------------|-----------------|-------------|--------|-----------|
| BA, BCom, BSc | 42              | -           | 42     | Completed |
| BCA and BBA   |                 | 1. 1. 1. 1. |        | 250291111 |

- Objective of Activity: To aware the students about two months free ITES (Basic computer) course and other courses conducted by Nirmaan organization
- Outcome of Activity : Participant have gain the information related to course content and requirement
- 3. Abstract of Guest's Speech: 42 Girl Students from BA, BCom and BSc have participated in the program. The guest of the program was Mr. Prem Sunger and Mrs. Rajshree Bhosale has given the introduction of the course. The registration of the students for the course is completed. The guest has also given the information related to the other courses conducted in the Nirmaan organization.