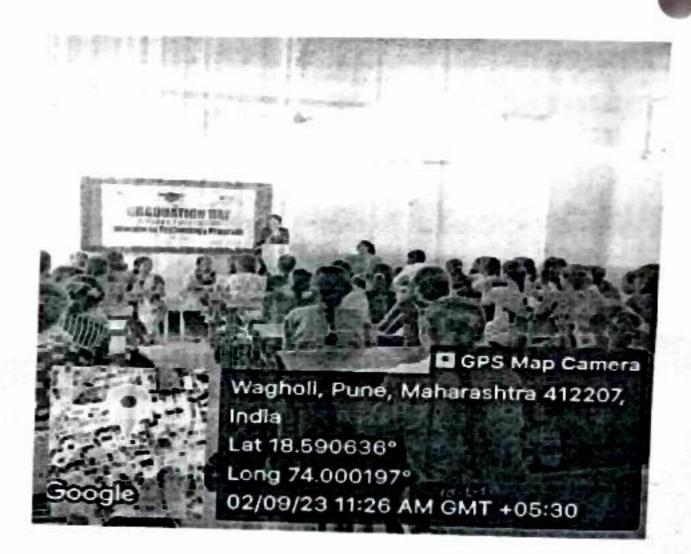

## Committee/ Department :-Incubation & Startup

1. Activity Name / Title : - Carrier Guidance and certificate distribution of Value

added courses (ITES and web application courses)

2. Day and Date

:- Saturday, 2<sup>nd</sup> September 2023

3. Status of Activity

- Completed

4. No. of Beneficiaries

49

| Class                           | No. of Students | Male | Female | Remarks |
|---------------------------------|-----------------|------|--------|---------|
| S.Y & T.Y<br>Faculties students | 49              | -    | 49     | Don     |

- Objective of Activity: To distribute the certificates of Value Added course- Basic
   Computer and Web application course and carrier guidance for the students.
- Outcome of Activity :- Participants credits for the course and gain the information related to different fields in computer and IT profession.
- 3. Abstract of Guest's Speech:- The certificates for the Value Added courses- Web mobile application course (4 months) and Basic computer course, ITES (3 months) was distributed to the participated student. Rajashri Bhosale madam explained working of Nirmaan organization and gave information about other courses available for girls student's for free of cost. Mr. Vinay Jadhav from Rubicon foundation have guided students and briefed about the importance of communication and self-confidence in professional field. Dr. Sanjay Gaikwad. (Principal), Dr. Madhuri Deshmuk! (IQAC head) and members of incubation committee were present for the program.
- 4. Name of Organizers : Dr. Swati Kolat