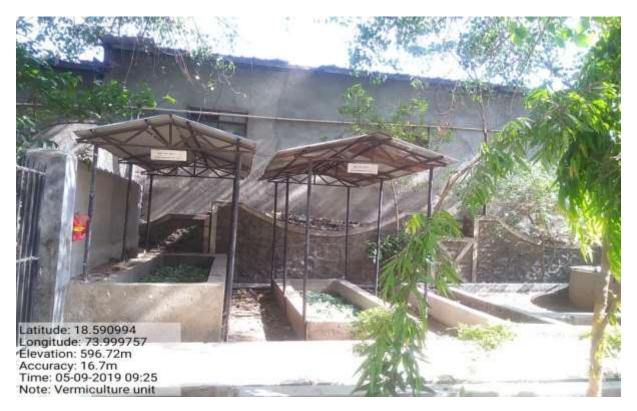

## **\* Vermicompost Units**

The college campus, Botanical garden and campus mess produce a wide range of organic wastes, such as straw, leaves, stalks, weeds, vegetable wastes, processed food and paper. Zoology department has constructed two permanent chambers for vermicomposting under a shady tree in Botanical garden. First unit is of 12 ft length, 4 ft width, and 2 ft deep, which is about 2 ft above ground to avoid entry of rainwater into the chambers. Second unit is 1 feet deep. We are using Eisenia foetida species of the earthworms for vermicomposting as this species has high conversion ratio.

Unit 1 is used for vermicomposting and Unit 2 is used for decomposing the organic waste. Both the units are covered.

manage all **Earthworms** used these agricultural wastes, are to earthworms convert this waste into humus or manure or 'Vermicompost' or worm castings, which is a nutrient-rich and biologically beneficial soil product. Vermicompost enhances plant growth, suppresses disease in plants, increases porosity and microbial activity in soil, and improves retention aeration. Vermicompost also benefits the and water environment by reducing the need for chemical fertilizers and decreasing the amount of waste going to landfills. Vermicompost contains 2 times more magnesium, 15 times more nitrogen, and 7 times more potassium compared with the surrounding soil