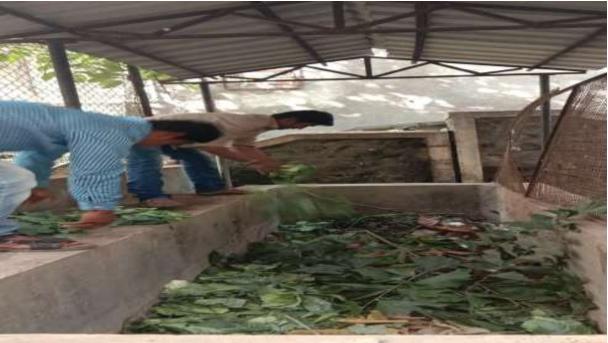

## **\* Vermicompost Units**

The college campus, Botanical garden and campus mess produce a wide range of organic wastes, such as straw, leaves, stalks, weeds, vegetable wastes, processed food and paper. Zoology department has constructed two permanent chambers for vermicomposting under a shady tree in Botanical garden. First unit is of 12 ft length, 4 ft width, and 2 ft deep, which is about 2 ft above ground to avoid entry of rainwater into the chambers. Second unit is 1 feet deep. We are using Eisenia foetida species of the earthworms for vermicomposting as this species has high conversion ratio.

Unit 1 is used for vermicomposting and Unit 2 is used for decomposing the organic waste. Both the units are covered.

manage all **Earthworms** used these agricultural wastes, are to earthworms convert this waste into humus or manure or 'Vermicompost' or worm castings, which is a nutrient-rich and biologically beneficial soil product. Vermicompost enhances plant growth, suppresses disease in plants, increases porosity and microbial activity in soil, and improves retention aeration. Vermicompost also benefits the and water environment by reducing the need for chemical fertilizers and decreasing the amount of waste going to landfills. Vermicompost contains 2 times more magnesium, 15 times more nitrogen, and 7 times more potassium compared with the surrounding soil