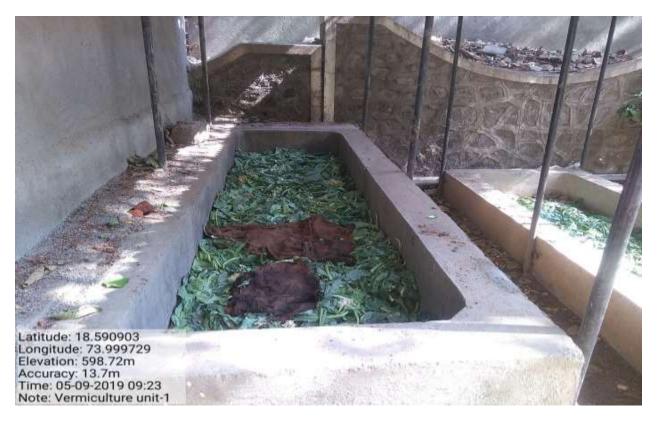

## **\* Vermicompost Units**

The college campus, Botanical garden and campus mess produce a wide range of organic wastes, such as straw, leaves, stalks, weeds, vegetable wastes, processed food and paper. Zoology department has constructed two permanent chambers for vermicomposting under a shady tree in Botanical garden. First unit is of 12 ft length, 4 ft width, and 2 ft deep, which is about 2 ft above ground to avoid entry of rainwater into the chambers. Second unit is 1 feet deep. We are using Eisenia foetida species of the earthworms for vermicomposting as this species has high conversion ratio.

Unit 1 is used for vermicomposting and Unit 2 is used for decomposing the organic waste. Both the units are covered.

manage all **Earthworms** used these agricultural wastes, are to earthworms convert this waste into humus or manure or 'Vermicompost' or worm castings, which is a nutrient-rich and biologically beneficial soil product. Vermicompost enhances plant growth, suppresses disease in plants, increases porosity and microbial activity in soil, and improves retention aeration. Vermicompost also benefits the and water environment by reducing the need for chemical fertilizers and decreasing the amount of waste going to landfills. Vermicompost contains 2 times more magnesium, 15 times more nitrogen, and 7 times more potassium compared with the surrounding soil