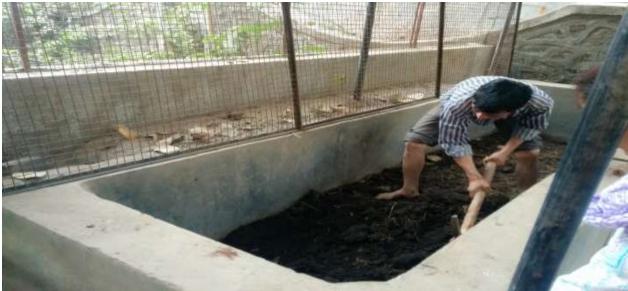

Unit 1 is used for vermicomposting and Unit 2 is used for decomposing the organic waste. Both the units are covered.

manage all **Earthworms** used these agricultural wastes, are to earthworms convert this waste into humus or manure or 'Vermicompost' or worm castings, which is a nutrient-rich and biologically beneficial soil product. Vermicompost enhances plant growth, suppresses disease in plants, increases porosity and microbial activity in soil, and improves retention aeration. Vermicompost also benefits the and water environment by reducing the need for chemical fertilizers and decreasing the amount of waste going to landfills. Vermicompost contains 2 times more magnesium, 15 times more nitrogen, and 7 times more potassium compared with the surrounding soil