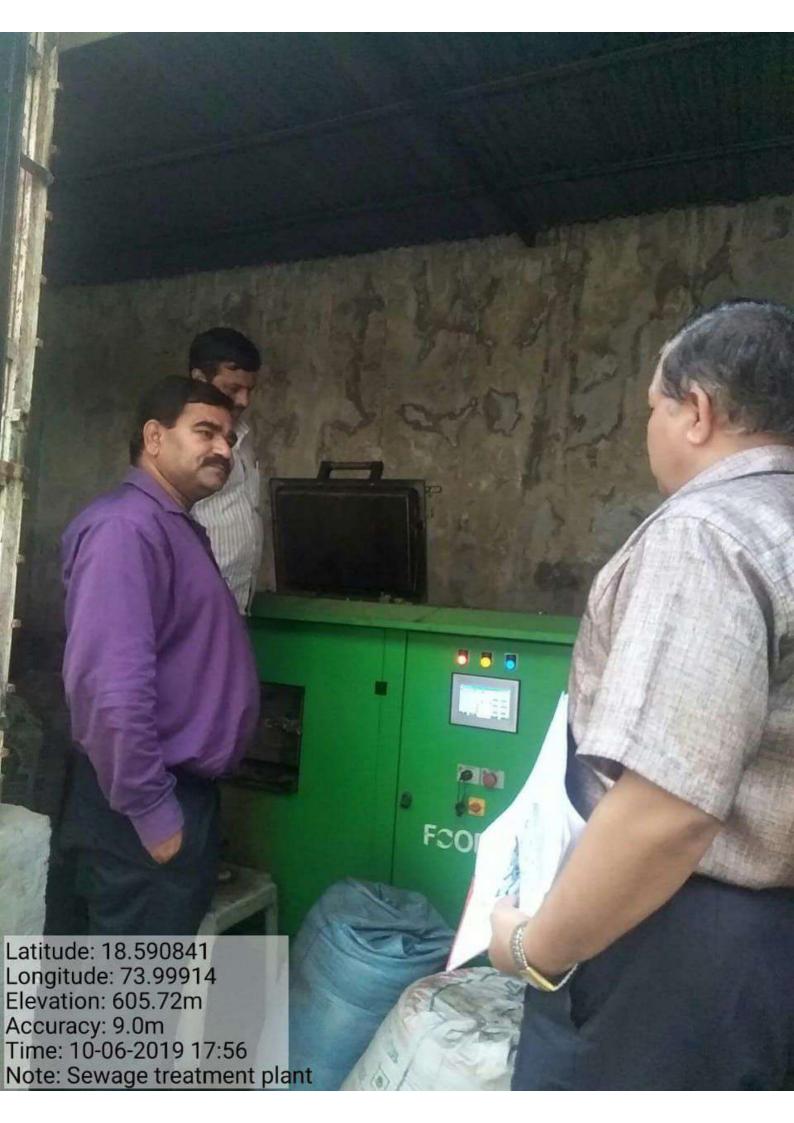

| HSN / SAC  | Quantity | Weight (kgs)                                           |  |
| 1                                                                                                                                                                           | FOODIE' Composting Machine (For Organic Waste Conversion) F-75/Sr.No C-144 Yr.2017-18. |                                                                                                                                                                                                               | 84798999   | 1        | 700                                                    |  |

Company's GSTIN / UIN Buyer's GSTIN / UIN

27AACCE2775R1ZZ N.A. For Ecoman Enviro Solutions Pvt. Ltd.

Authorised Signatory



# शक्षक, विद्यार्थ्यांनी जमा केला ई-कचरा

## वाघोली: प्रतिनिधी

ई-कचरा दिनानिमित्त भारतीय जैन संघटना महाविद्यालयाचे शिक्षक, कर्मचारी व विद्यार्थ्यांनी ई-कचरा जमा केला. खराब झालेले चार्जर, मोबाईल, बॅटरी असा एकुण दहा किलो कचरा महाविद्यालयाने केलेल्या आवाहना नुसार जमा करण्यात आला. पर्यावरणास ई-कचरा घातक कसा आहे याची माहिती यावेळी देण्यात आली. वर्षभर वनस्पती विभागात अशा प्रकारचा ई-कचरा जमा करण्याचे आवाहन करण्यात आले.

## वाघोली 🕻 टाईम्स

## एम. आर. जयकर रोजगार कौशल्य कार्यक्रमाचा समारोप

भारतीय जैन संघटना महाविद्यालयात सावित्रीबाई फुले पुणे विद्यापीठा अंतर्गत घेण्यात आलेल्या एम. आर. जयकर रोजगार कौशल्य कार्यक्रमाचा समारोप समारंभ विद्यापीठ समन्वयक रवी अहुजा यांच्या उपस्थितीत संपन्न झाला. १७ सप्टेंबर ते १३ डिसेंबर या कालावधीत हा कौशल्य कार्यक्रम तृतीय वर्षातील कला व वाणिज्य शाखेतील विद्यार्थ्या