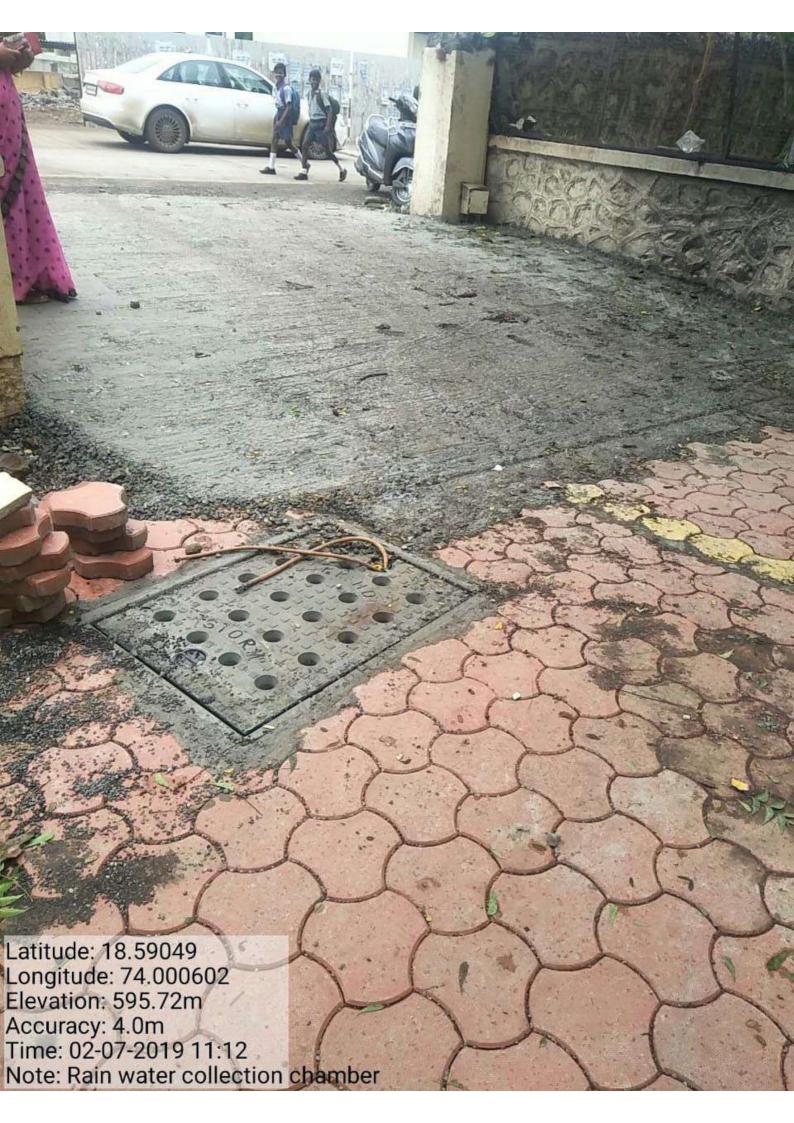

लेले चार्जर, मोबाईल, बॅटरी असा एकुण दहा किलो कचरा महाविद्यालयाने केलेल्या आवाहना नुसार जमा करण्यात आला. पर्यावरणास ई-कचरा घातक कसा आहे याची माहिती यावेळी देण्यात आली. वर्षभर वनस्पती विभागात अशा प्रकारचा ई-कचरा जमा करण्याचे आवाहन करण्यात आले.

## वाघोली 🕻 टाईम्स

## एम. आर. जयकर रोजगार कौशल्य कार्यक्रमाचा समारोप

भारतीय जैन संघटना महाविद्यालयात सावित्रीबाई फुले पुणे विद्यापीठा अंतर्गत घेण्यात आलेल्या एम. आर. जयकर रोजगार कौशल्य कार्यक्रमाचा समारोप समारंभ विद्यापीठ समन्वयक रवी अहुजा यांच्या उपस्थितीत संपन्न झाला. १७ सप्टेंबर ते १३ डिसेंबर या कालावधीत हा कौशल्य कार्यक्रम तृतीय वर्षातील कला व वाणिज्य शाखेतील विद्यार्थ्यासाठी आयोजित करण्यात आला होता. या अंतर्गत विविध कौशल्य विकास व रोजगार विषयक मार्गदर्शन करण्यात आले.



वाघोली : जमा करण्यात आलेला कचरा आणि उपस्थित शिक्षक व विद्यार्थी















## **KULDEEP E-WASTE DISPOSALS**

MPCB Authorised eWaste Management Company

## MEMBERSHIP FOR E-WASTE DISPOSALS

Member No. KED./ E waste.2018/007

Date: 15/12/2018

Ref No ..-

As per onsite visit.

Member Details

Company Name: : BHARATIYA JAIN SANGHATANA"S ASC COLLEGE WAGHOLI

Address

: PUNE-NAGAR ROAD, BAKORI PHATA, WAGHOLI, PUNE -412207

Contact No

: 9850101213/8600333018

Company registration no : NA

This is a memorandum of mutual understanding between Kuldeep E-waste Disposals Pune, hereafter termed as e-waste dismantler and BHARATIYA JAIN SANGHATANA"S ASC COLLEGE WAGHOLI, Pune hereafter termed as client, made with an intention of environment friendly disposal of e-waste collected by the client and to be disposed by dismantler with following terms. Requested quantity for col