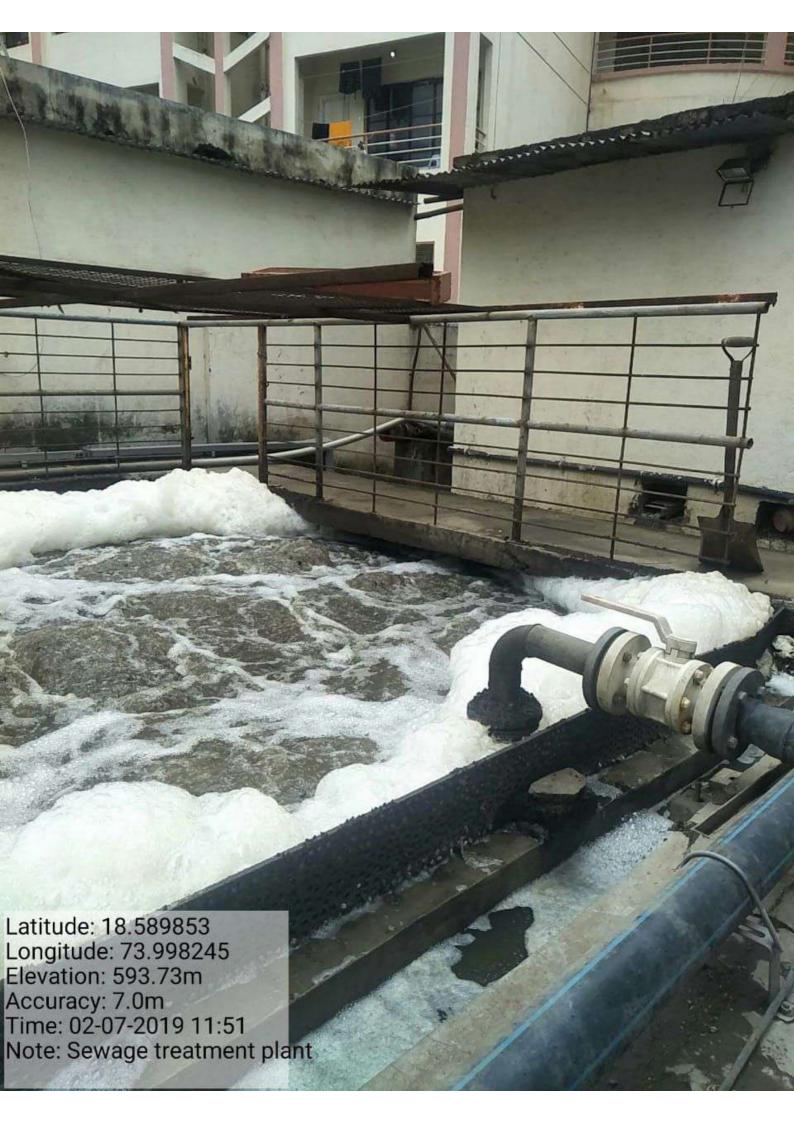

खराब झालेले चार्जर, मोबाईल, बॅटरी असा एकुण दहा किलो कचरा महाविद्यालयाने केलेल्या आवाहना नुसार जमा करण्यात आला. पर्यावरणास ई-कचरा घातक कसा आहे याची माहिती यावेळी देण्यात आली. वर्षभर वनस्पती विभागात अशा प्रकारचा ई-कचरा जमा करण्याचे आवाहन करण्यात आले.

## वाघोली 🕻 टाईम्स

## एम. आर. जयकर रोजगार कौशल्य कार्यक्रमाचा समारोप

भारतीय जैन संघटना महाविद्यालयात सावित्रीबाई फुले पुणे विद्यापीठा अंतर्गत घेण्यात आलेल्या एम. आर. जयकर रोजगार कौशल्य कार्यक्रमाचा समारोप समारंभ विद्यापीठ समन्वयक रवी अहुजा यांच्या उपस्थितीत संपन्न झाला. १७ सप्टेंबर ते १३ डिसेंबर या कालावधीत हा कौशल्य कार्यक्रम तृतीय वर्षातील कला व वाणिज्य शाखेतील विद्यार्थ्यासाठी आयोजित करण्यात आला होता. या अंतर्गत विविध कौशल्य विकास व रोजगार विषयक मार्गदर्शन करण्यात आले.



वाघोली : जमा करण्यात आलेला कचरा आणि उपस्थित शिक्षक व विद्यार्थी















## **KULDEEP E-WASTE DISPOSALS**

MPCB Authorised eWaste Management Company

## MEMBERSHIP FOR E-WASTE DISPOSALS

Member No. KED./ E waste.2018/007

Date: 15/12/2018

Ref No ..-

As per onsite visit.

Member Details

Company Name: : BHARATIYA JAIN SANGHATANA"S ASC COLLEGE WAGHOLI

Address

: PUNE-NAGAR ROAD, BAKORI PHATA, WAGHOLI, PUNE -412207

Contact No

: 9850101213/8600333018

Company registration no : NA

This is a memorandum of mutual understanding between Kuldeep E-waste Disposals Pune, hereafter termed as e-waste dismantler and BHARATIYA JAIN SANGHATANA"S ASC COLLEGE WAGHOLI, Pune hereafter termed as client, made with an intention of environment friendly disposal of e-waste collected by the client and to be disposed by dismantler with following terms. Requested quantity