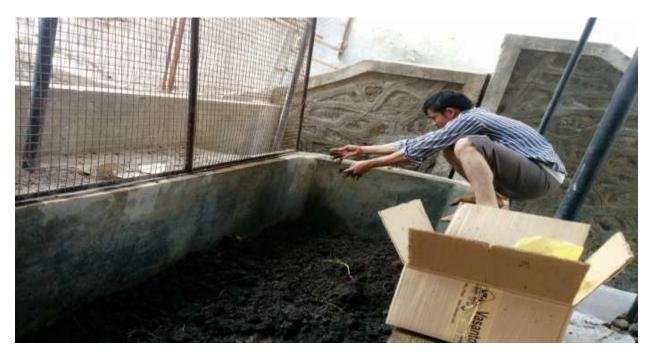

## **\* Vermicompost Units**

The college campus, Botanical garden and campus mess produce a wide range of organic wastes, such as straw, leaves, stalks, weeds, vegetable wastes, processed food and paper. Zoology department has constructed two permanent chambers for vermicomposting under a shady tree in Botanical garden. First unit is of 12 ft length, 4 ft width, and 2 ft deep, which is about 2 ft above ground to avoid entry of rainwater into the chambers. Second unit is 1 feet deep. We are using Eisenia foetida species of the earthworms for vermicomposting as this species has high conversion ratio.

Unit 1 is used for vermicomposting and Unit 2 is used for decomposing the organic waste. Both the units are covered.

manage all **Earthworms** used these agricultural wastes, are to earthworms convert this waste into humus or manure or 'Vermicompost' or worm castings, which is a nutrient-rich and biologically beneficial soil product. Vermicompost enhances plant growth, suppresses disease in plants, increases porosity and microbial activity in soil, and improves retention aeration. Vermicompost also benefits the and water environment by reducing the need for chemical fertilizers and decreasing the amount of waste going to landfills. Vermicompost contains 2 times more magnesium, 15 times more nitrogen, and 7 times more potassium compared with the surrounding soil