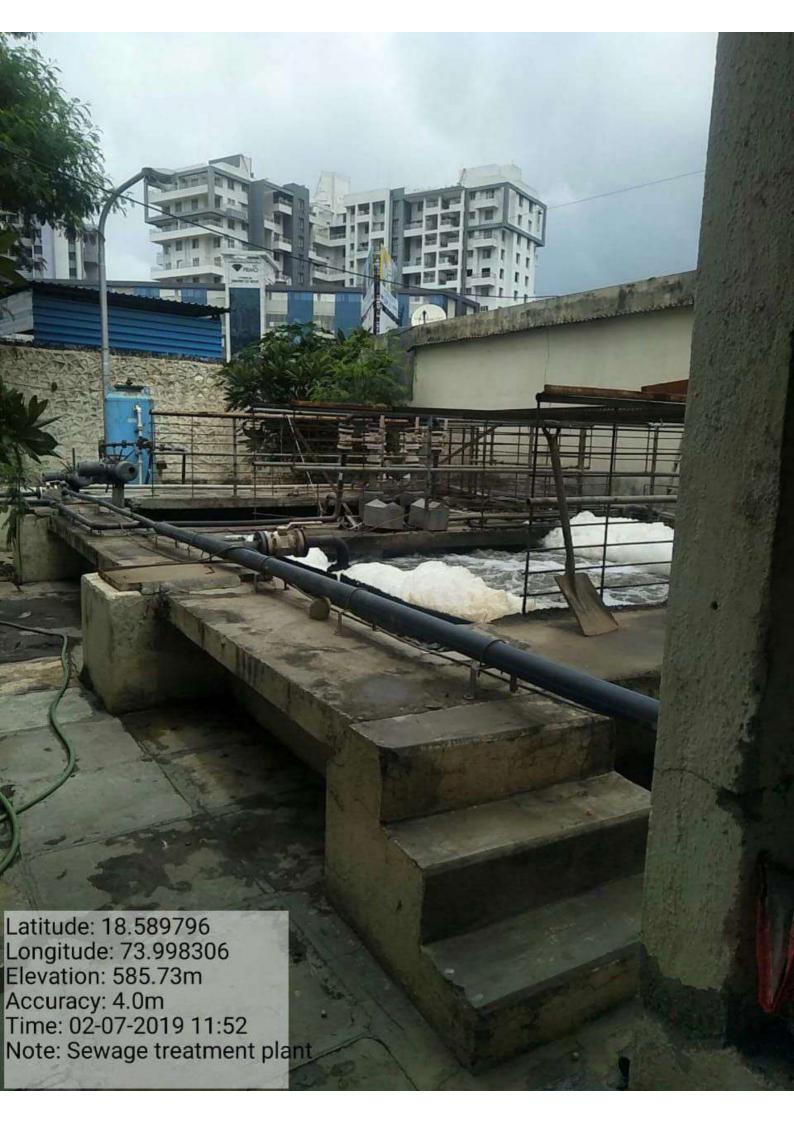

ा. खराब झालेले चार्जर, मोबाईल, बॅटरी असा एकुण दहा किलो कचरा महाविद्यालयाने केलेल्या आवाहना नुसार जमा करण्यात आला. पर्यावरणास ई-कचरा घातक कसा आहे याची माहिती यावेळी देण्यात आली. वर्षभर वनस्पती विभागात अशा प्रकारचा ई-कचरा जमा करण्याचे आवाहन करण्यात आले.

## वाघोली 🕻 टाईम्स

## एम. आर. जयकर रोजगार कौशल्य कार्यक्रमाचा समारोप

भारतीय जैन संघटना महाविद्यालयात सावित्रीबाई फुले पुणे विद्यापीठा अंतर्गत घेण्यात आलेल्या एम. आर. जयकर रोजगार कौशल्य कार्यक्रमाचा समारोप समारंभ विद्यापीठ समन्वयक रवी अहुजा यांच्या उपस्थितीत संपन्न झाला. १७ सप्टेंबर ते १३ डिसेंबर या कालावधीत हा कौशल्य कार्यक्रम तृतीय वर्षातील कला व वाणिज्य शाखेतील विद्यार्थ्यासाठी आयोजित करण्यात आला होता. या अंतर्गत विविध कौशल्य विकास व रोजगार विषयक मार्गदर्शन करण्यात आले.



वाघोली : जमा करण्यात आलेला कचरा आणि उपस्थित शिक्षक व विद्यार्थी















## **KULDEEP E-WASTE DISPOSALS**

MPCB Authorised eWaste Management Company

## MEMBERSHIP FOR E-WASTE DISPOSALS

Member No. KED./ E waste.2018/007

Date: 15/12/2018

Ref No ..-

As per onsite visit.

Member Details

Company Name: : BHARATIYA JAIN SANGHATANA"S ASC COLLEGE WAGHOLI

Address

: PUNE-NAGAR ROAD, BAKORI PHATA, WAGHOLI, PUNE -412207

Contact No

: 9850101213/8600333018

Company registration no : NA

This is a memorandum of mutual understanding between Kuldeep E-waste Disposals Pune, hereafter termed as e-waste dismantler and BHARATIYA JAIN SANGHATANA"S ASC COLLEGE WAGHOLI, Pune hereafter termed as client, made with an intention of environment friendly disposal of e-waste collected by the client and to be disposed by dismantler with following terms. Requested quanti