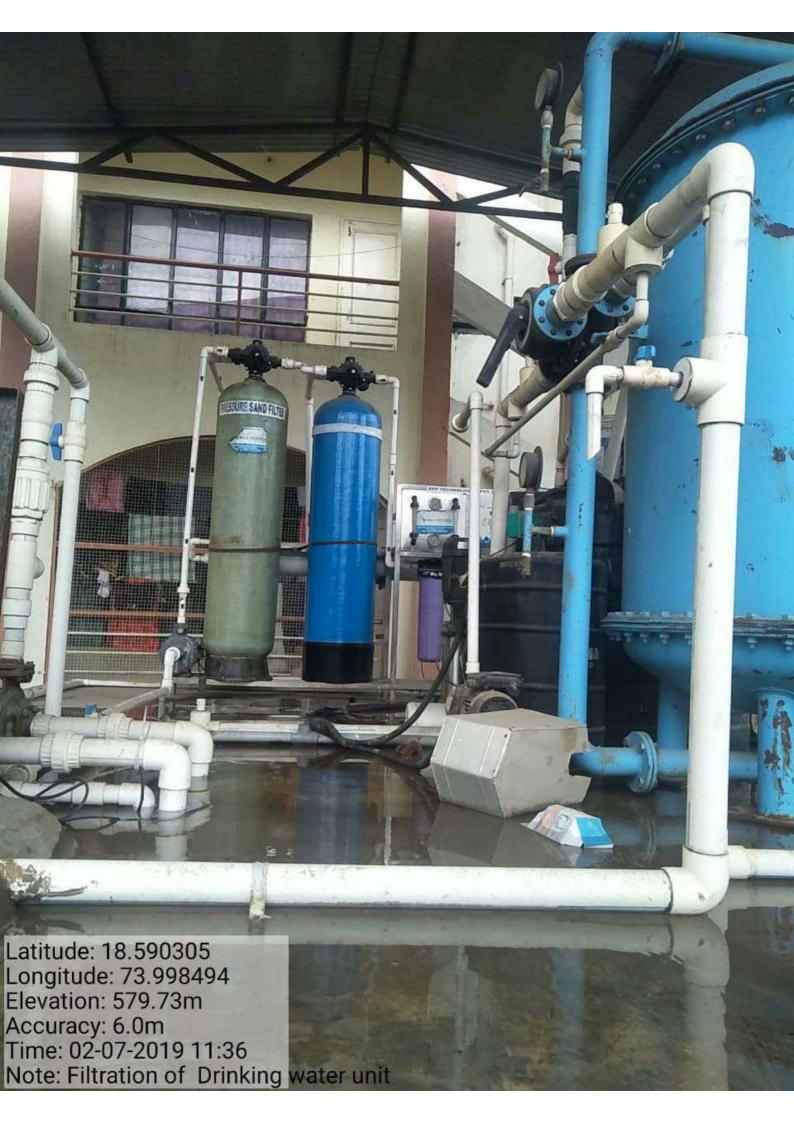

झालेले चार्जर, मोबाईल, बॅटरी असा एकुण दहा किलो कचरा महाविद्यालयाने केलेल्या आवाहना नुसार जमा करण्यात आला. पर्यावरणास ई-कचरा घातक कसा आहे याची माहिती यावेळी देण्यात आली. वर्षभर वनस्पती विभागात अशा प्रकारचा ई-कचरा जमा करण्याचे आवाहन करण्यात आले.

## वाघोली 🕻 टाईम्स

## एम. आर. जयकर रोजगार कौशल्य कार्यक्रमाचा समारोप

भारतीय जैन संघटना महाविद्यालयात सावित्रीबाई फुले पुणे विद्यापीठा अंतर्गत घेण्यात आलेल्या एम. आर. जयकर रोजगार कौशल्य कार्यक्रमाचा समारोप समारंभ विद्यापीठ समन्वयक रवी अहुजा यांच्या उपस्थितीत संपन्न झाला. १७ सप्टेंबर ते १३ डिसेंबर या कालावधीत हा कौशल्य कार्यक्रम तृतीय वर्षातील कला व वाणिज्य शाखेतील विद्यार्थ्यासाठी आयोजित करण्यात आला होता. या अंतर्गत विविध कौशल्य विकास व रोजगार विषयक मार्गदर्शन करण्यात आले.



वाघोली : जमा करण्यात आलेला कचरा आणि उपस्थित शिक्षक व विद्यार्थी















## **KULDEEP E-WASTE DISPOSALS**

MPCB Authorised eWaste Management Company

## MEMBERSHIP FOR E-WASTE DISPOSALS

Member No. KED./ E waste.2018/007

Date: 15/12/2018

Ref No ..-

As per onsite visit.

Member Details

Company Name: : BHARATIYA JAIN SANGHATANA"S ASC COLLEGE WAGHOLI

Address

: PUNE-NAGAR ROAD, BAKORI PHATA, WAGHOLI, PUNE -412207

Contact No

: 9850101213/8600333018

Company registration no : NA

This is a memorandum of mutual understanding between Kuldeep E-waste Disposals Pune, hereafter termed as e-waste dismantler and BHARATIYA JAIN SANGHATANA"S ASC COLLEGE WAGHOLI, Pune hereafter termed as client, made with an intention of environment friendly disposal of e-waste collected by the client and to be disposed by dismantler with following terms. Requested quantity for c