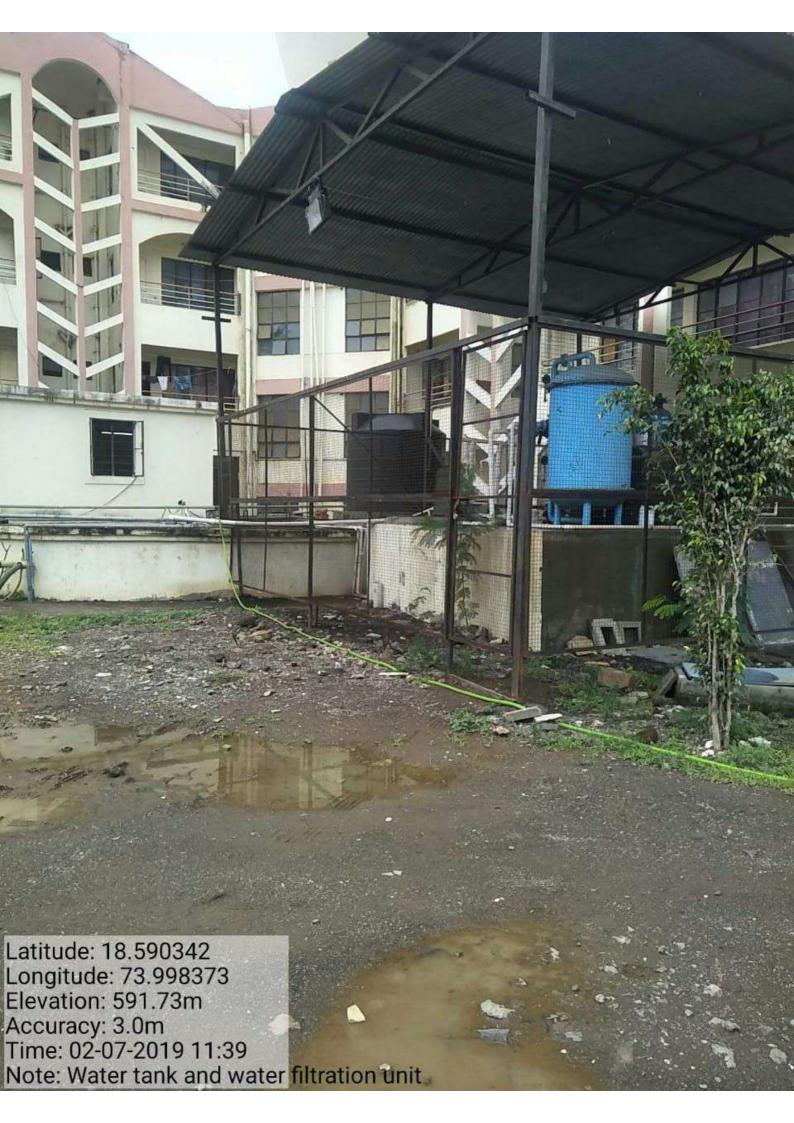

राब झालेले चार्जर, मोबाईल, बॅटरी असा एकुण दहा किलो कचरा महाविद्यालयाने केलेल्या आवाहना नुसार जमा करण्यात आला. पर्यावरणास ई-कचरा घातक कसा आहे याची माहिती यावेळी देण्यात आली. वर्षभर वनस्पती विभागात अशा प्रकारचा ई-कचरा जमा करण्याचे आवाहन करण्यात आले.

## वाघोली 🕻 टाईम्स

## एम. आर. जयकर रोजगार कौशल्य कार्यक्रमाचा समारोप

भारतीय जैन संघटना महाविद्यालयात सावित्रीबाई फुले पुणे विद्यापीठा अंतर्गत घेण्यात आलेल्या एम. आर. जयकर रोजगार कौशल्य कार्यक्रमाचा समारोप समारंभ विद्यापीठ समन्वयक रवी अहुजा यांच्या उपस्थितीत संपन्न झाला. १७ सप्टेंबर ते १३ डिसेंबर या कालावधीत हा कौशल्य कार्यक्रम तृतीय वर्षातील कला व वाणिज्य शाखेतील विद्यार्थ्यासाठी आयोजित करण्यात आला होता. या अंतर्गत विविध कौशल्य विकास व रोजगार विषयक मार्गदर्शन करण्यात आले.



वाघोली : जमा करण्यात आलेला कचरा आणि उपस्थित शिक्षक व विद्यार्थी















## **KULDEEP E-WASTE DISPOSALS**

MPCB Authorised eWaste Management Company

## MEMBERSHIP FOR E-WASTE DISPOSALS

Member No. KED./ E waste.2018/007

Date: 15/12/2018

Ref No ..-

As per onsite visit.

Member Details

Company Name: : BHARATIYA JAIN SANGHATANA"S ASC COLLEGE WAGHOLI

Address

: PUNE-NAGAR ROAD, BAKORI PHATA, WAGHOLI, PUNE -412207

Contact No

: 9850101213/8600333018

Company registration no : NA

This is a memorandum of mutual understanding between Kuldeep E-waste Disposals Pune, hereafter termed as e-waste dismantler and BHARATIYA JAIN SANGHATANA"S ASC COLLEGE WAGHOLI, Pune hereafter termed as client, made with an intention of environment friendly disposal of e-waste collected by the client and to be disposed by dismantler with following terms. Requested quantity f