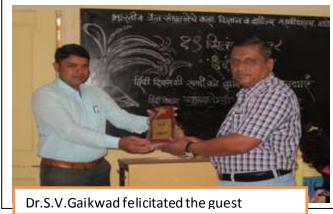

#### ASC College, Wagholi, Pune-412 207

8. b) From Students / Participants: - Department has orginazed good lectur

: - No

Others (Specify)

Dr. Sajita Khandekar delivered lecture – Hindi Din