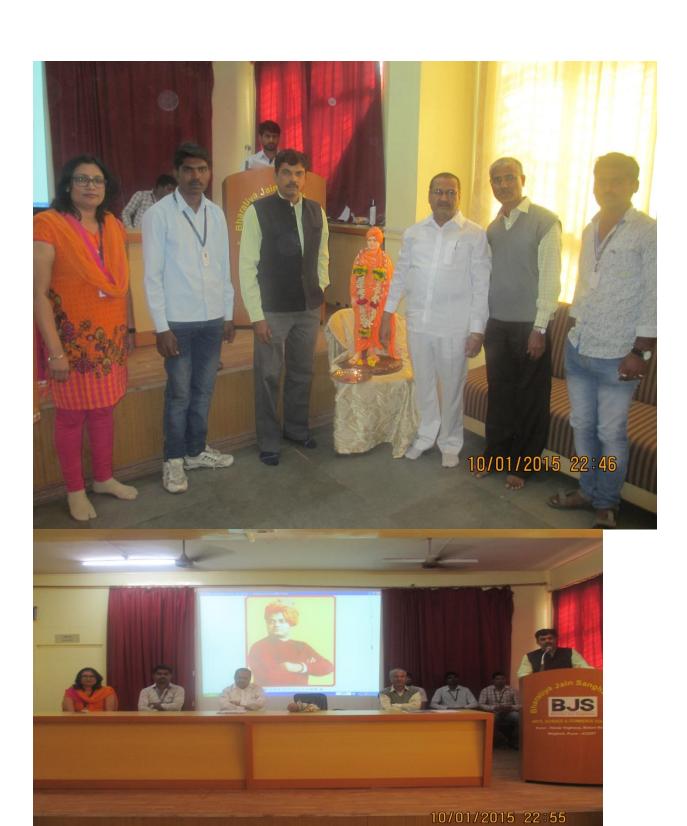

महोदय,

सन २०१५-२०१६ या शैक्षणिक वर्षात आमच्या महाविद्यालयातील रासेयोच्या नेतृत्वाखाली विद्यार्थी व समाज उपयुक्त विविध कार्यक्रमाचे आयोजन केले होते. रक्षाबंधन, स्वच्छता अभियान, शिक्षकदिन, स्वामी विवेकानंद जयंती, युवा सप्ताह, रासेयो वर्धापन दिन, रक्तदान शिविर, प्रजासत्ताक दिन इत्यादी कार्यक्रमात विद्यार्थी व गावातील स्त्री-पुरुषांनी सक्रीय सहभाग घेतला होता.

## राष्ट्रीय सेवा योजना, सावित्रीबाई फुले पुणे विद्यापीठ,पुणे नियमित व शिबिर संक्षिप्त अहवाल नमुना शैक्षणिक वर्ष २०१५–१६

महाविद्यालयाचे नाव व पत्ता भा जी सं हो कला, विज्ञान व वाकिन्य महाविद्यालय, वार्वाली (भ : पुणे) पाचार्याचे नाव, फोन नं. डॉ. बाबासाट्डा सांगळ, 9422032481 कार्यक्रम अधिकारी नाव, फोन नं. प्रान्डीं- जगदीश जाबटे , 9403 13 63 62 स्वयंसेवक संख्या (एकूण युनिट) - २ ४ ५ अक्षरी होन्ते । तेनाकी स कार्यशाळा / शिविर / व्याख्याने इत्यादी आयोजनात सहभागी शासकीय, निमशासकीय, स्वयंसेवी संस्था नांव व पत्ता, फोन नं. ---= नियमित कार्यक्रम अहवाल १. म. 43 विरु ५ - रा.से. यो: वे उद्घाटन व्याख्यान - रा.से.यो. आफी शांतिकालकी मुख्या र किन्नि विरेष्ट्रेप - रक्तदान शिक्षिर - ७० बाटल्या रक्त जमा. सहकार्य -ससून हो हिपटल . 3.4. रही हे २०९५ - वसतियुखतील अमारा विकार्यों गठी वहीं विहान . सवकारी आई प्रतिष्टान , वाहों ती ; y ta 2014 - श्रमतान - रस्तादुरुस्ती = ६. मि. १)१०/२०१४ - श्रेमदान रस्तादुरुस्ती. ७. १६ - ११ १० २० ४ - रेमियान - रस्तापुरुस्ती-\* ते रहा ने रह। १२/२०१५ - विशेष हिवाली विविद - डिग्रजवाडी, ता विकट ( A 2019212094 - अंधा विक्रेते श्री. संभाजी भोर शंख्या कैलेंडरावेकीचे लिखोजन . ९ दि. १२ ते १९/१/२०१४ - युना साताहानिभित्तं निविधा कारीकुम . १० कि. १५) १) २ ०५६ - वसतिश्वातील विद्याश्चीसाही विळगूळ वाटप कार्यक्रम् 99. हि. २०११ २०१६ - एकपात्री अभिनय पात्रता चाचणीयाही आकारा शिंगाडे या विद्वारकी संपादिते. १२ कि 93 र र २०१६ - क्लेस्कि कचरा निर्मूलन मोटीम : ७. नियमित कार्यक्रम काम करतांनाचे ४ फोटो सोबत देणे अत्यावश्यक आहे.