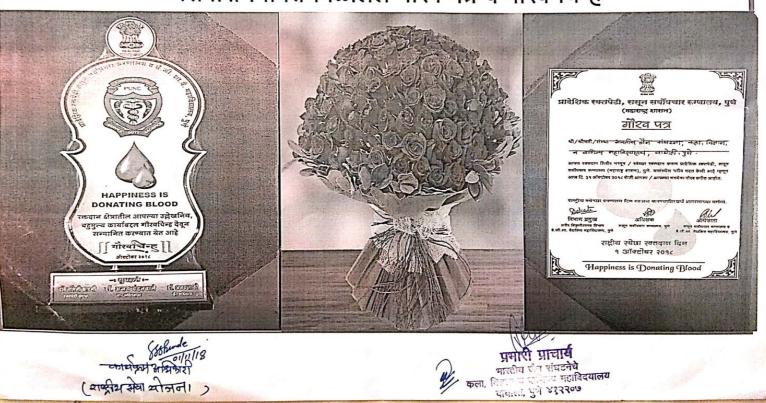

ीय जैन संबर्टनैये फला, विज्ञान व वाणिज्य महाविदयालय वाघोली, पुणे ४१२२०७

ससून सर्वोपचार रुग्णालय, पुणे. प्रादेशिक रक्तपेढी विभाग

पावती कं..... दिनांक :- 14 8 2018

प्रमाणित करण्यात येते की,

आज दि. 14.18 20.18 .....रोजी आम्ही ...... मिरानिय जीन वहारने प्रहाबिहात्म. वहारिती, पुठी ... येथे आयोजीत केलेल्या रक्तदान शिर्वारात महभागी झालेल्या ... 10.1 .... रक्तदात्यांच्या अल्पोपहारासाठी रोख रुपये ..... 15.15. ... (अक्षरी रुपये ..... एक हमार पाचरी पथरा क्रपये अल्पोपहारासाठी रोख रुपये .....) खर्च करण्यात आले.

bo comp

भारतीय जैन संबद्धीय कता, विज्ञान व वाणिज्य महाविदयालय वाघोली, पुणे ४१२२०७ BJS भारतीय जैन संघटनेचे कला, विज्ञान व वाणिज्य महाविद्यालय, वाघोली, पुणे - ४१२२०७

मा.शांतीलालजी मुथ्था यांच्या वाढदिवस व स्वातंत्र्यदिनानिमित्त आयोजित रक्तदान शिबीरा निमित्त मिळालेले गौरव पत्र व गौरव चिन्ह



## BJS भारतीय जैन संघटनेचे कला, विज्ञान व वाणिज्य महाविद्यालय, वाघोली, पुणे - ४१२२०७

## राष्ट्रीय सेवा योजना

दि.१४.०८.२०१८ रोजी वार मंगळवार रोजी महाविद्यालयाच्या राष्ट्रीय सेवा योजना विभागामार्फत स्वातंत्रदिन व भारतीय जैन संघटनेचे अध्यक्ष शांतिलालजी मुख्या यांच्या ६५ व्या वाढदिवसांचे औचित्य साधून रक्तदान शिबिर आयोजित करण्यात आले होते. या रक्तदान शिबिरात १०२ जणांनी रक्तदान केले. तसेच शाळा,कॉलेज, महाविद्यालय व वसतिगृह मधील पदाधिकारी, सर्व शिक्षक व शिक्षकेत्तर कर्मचारी,सेवक विद्यार्थी युवक – युवती आणि वाघोली परिसरातील ग्रामपंचायत सरपंच,सदस्य,कर्मचारी, नागरिक व इ. सार्वजनिक कार्यकर्त्यांनीही उत्साहाने सहभाग घेतला यासर्वांचे मनःपूर्वक आभार असेच सहकार्य इथूनपुढे करावे ही अपेक्षा.

धन्यवाद !! प्रा.सुभाष शिंदे कार्यक्रम अधिकारी

राष्ट्रीय सेवा योजना

डॉ. किशोर देसर्डा प्राचार्य



## प्रादेशिक