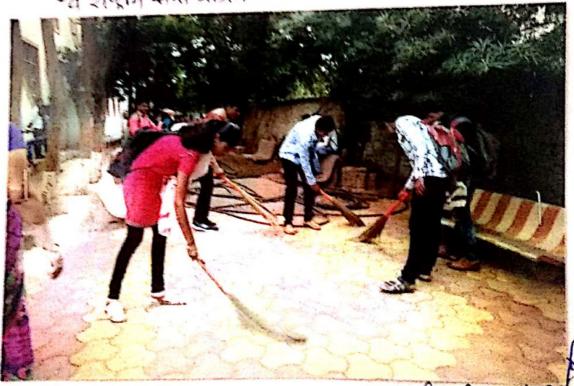

## राष्ट्रीय सेवा योजना, सावित्रीबाई फुले पुणे विद्यापीठ,पुणे नियमित व शिबिर संक्षिप्त अहवाल नमुना शैक्षणिक वर्ष २०१५–१६

महाविद्यालयाचे नाव व पत्ता भा जी सं हो कला, विज्ञान व वाकिन्य महाविद्यालय, वार्वाली (भ : पुणे) पाचार्याचे नाव, फोन नं. डॉ. बाबासाट्डा सांगळ, 9422032481 कार्यक्रम अधिकारी नाव, फोन नं. प्रान्डीं- जगदीश जाबटे , 9403 13 63 62 स्वयंसेवक संख्या (एकूण युनिट) - २ ४ ५ अक्षरी होन्ते । तेनाकी स कार्यशाळा / शिविर / व्याख्याने इत्यादी आयोजनात सहभागी शासकीय, निमशासकीय, स्वयंसेवी संस्था नांव व पत्ता, फोन नं. ---= नियमित कार्यक्रम अहवाल १. म. 43 विरु ५ - रा.से. यो: वे उद्घाटन व्याख्यान - रा.से.यो. आफी शांतिकालकी मुख्या र किन्नि विरेष्ट्रेप - रक्तदान शिक्षिर - ७० बाटल्या रक्त जमा. सहकार्य -ससून हो हिपटल . 3.4. रही हे २०९५ - वसतियुखतील अमारा विकार्यों गठी वहीं विहान . सवकारी आई प्रतिष्टान , वाहों ती ; y ta 2014 - श्रमतान - रस्तादुरुस्ती = ६. मि. १)१०/२०१४ - श्रेमदान रस्तादुरुस्ती. ७. १६ - ११ १० २० ४ - रेमियान - रस्तापुरुस्ती-\* ते रहा ने रह। १२/२०१५ - विशेष हिवाली विविद - डिग्रजवाडी, ता विकट ( A 2019212094 - अंधा विक्रेते श्री. संभाजी भोर शंख्या कैलेंडरावेकीचे लिखोजन . ९ दि. १२ ते १९/१/२०१४ - युना साताहानिभित्तं निविधा कारीकुम . १० कि. १५) १) २ ०५६ - वसतिश्वातील विद्याश्चीसाही विळगूळ वाटप कार्यक्रम् 99. हि. २०११ २०१६ - एकपात्री अभिनय पात्रता चाचणीयाही आकारा शिंगाडे या विद्वारकी संपादिते. १२ कि 93 र र २०१६ - क्लेस्कि कचरा निर्मूलन मोटीम : ७. नियमित कार्यक्रम काम करतांनाचे ४ फोटो सोबत देणे अत्यावश्यक आहे.