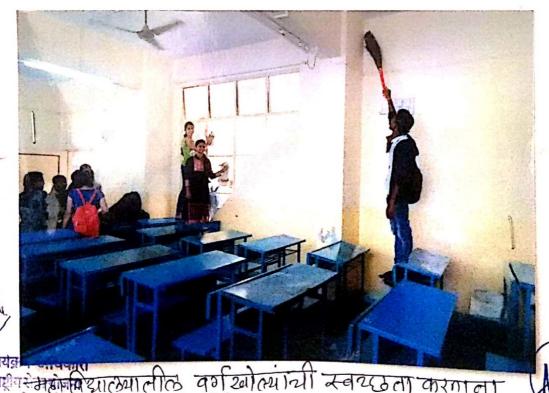

## राष्ट्रीय सेवा योजना, सावित्रीबाई फुले पुणे विद्यापीठ,पुणे नियमित व शिबिर संक्षिप्त अहवाल नमुना शैक्षणिक वर्ष २०१५–१६

महाविद्यालयाचे नाव व पत्ता भा जी सं हो कला, विज्ञान व वाकिन्य महाविद्यालय, वार्वाली (भ : पुणे) पाचार्याचे नाव, फोन नं. डॉ. बाबासाट्डा सांगळ, 9422032481 कार्यक्रम अधिकारी नाव, फोन नं. प्रान्डीं- जगदीश जाबटे , 9403 13 63 62 स्वयंसेवक संख्या (एकूण युनिट) - २ ४ ५ अक्षरी होन्ते । तेनाकी स कार्यशाळा / शिविर / व्याख्याने इत्यादी आयोजनात सहभागी शासकीय, निमशासकीय, स्वयंसेवी संस्था नांव व पत्ता, फोन नं. ---= नियमित कार्यक्रम अहवाल १. म. 43 विरु ५ - रा.से. यो: वे उद्घाटन व्याख्यान - रा.से.यो. आफी शांतिकालकी मुख्या र किन्नि विरेष्ट्रेप - रक्तदान शिक्षिर - ७० बाटल्या रक्त जमा. सहकार्य -ससून हो हिपटल . 3.4. रही हे २०९५ - वसतियुखतील अमारा विकार्यों गठी वहीं विहान . सवकारी आई प्रतिष्टान , वाहों ती ; y ta 2014 - श्रमतान - रस्तादुरुस्ती = ६. मि. १)१०/२०१४ - श्रेमदान रस्तादुरुस्ती. ७. १६ - ११ १० २० ४ - रेमियान - रस्तापुरुस्ती-\* ते रहा ने रह। १२/२०१५ - विशेष हिवाली विविद - डिग्रजवाडी, ता विकट ( A 2019212094 - अंधा विक्रेते श्री. संभाजी भोर शंख्या कैलेंडरावेकीचे लिखोजन . ९ दि. १२ ते १९/१/२०१४ - युना साताहानिभित्तं निविधा कारीकुम . १० कि. १५) १) २ ०५६ - वसतिश्वातील विद्याश्चीसाही विळगूळ वाटप कार्यक्रम् 99. हि. २०११ २०१६ - एकपात्री अभिनय पात्रता चाचणीयाही आकारा शिंगाडे या विद्वारकी संपादिते. १२ कि 93 र र २०१६ - क्लेस्कि कचरा निर्मूलन मोटीम : ७. नियमित कार्यक्रम काम करतांनाचे ४ फोटो सोबत देणे अत्यावश्यक आहे.