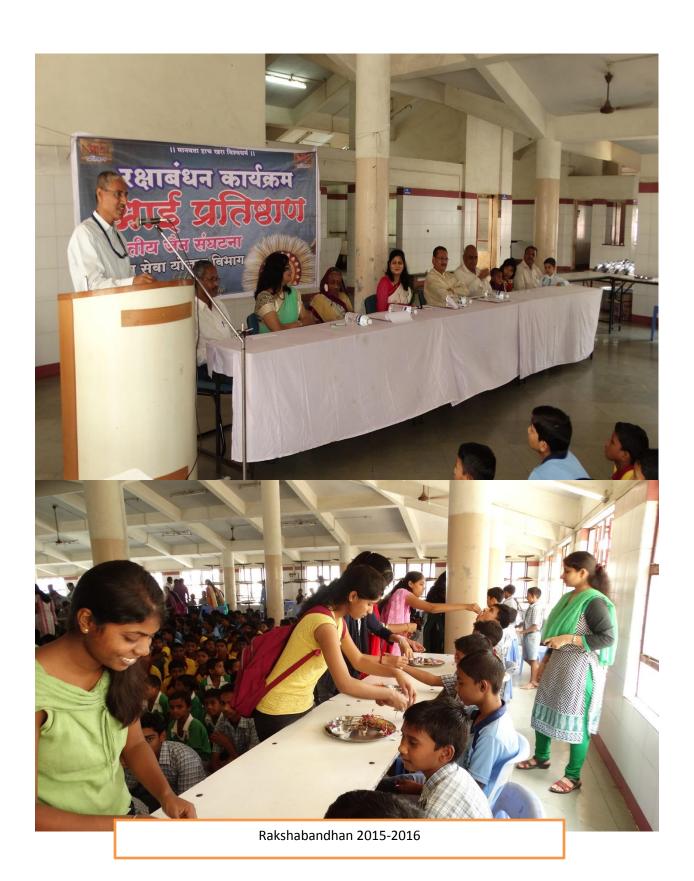

महोदय,

सन २०१५-२०१६ या शैक्षणिक वर्षात आमच्या महाविद्यालयातील रासेयोच्या नेतृत्वाखाली विद्यार्थी व समाज उपयुक्त विविध कार्यक्रमाचे आयोजन केले होते. रक्षाबंधन, स्वच्छता अभियान, शिक्षकदिन, स्वामी विवेकानंद जयंती, युवा सप्ताह, रासेयो वर्धापन दिन, रक्तदान शिविर, प्रजासत्ताक दिन इत्यादी कार्यक्रमात विद्यार्थी व गावातील स्त्री-पुरुषांनी सक्रीय सहभाग घेतला होता.

## राष्ट्रीय सेवा योजना, सावित्रीबाई फुले पुणे विद्यापीठ,पुणे नियमित व शिबिर संक्षिप्त अहवाल नमुना शैक्षणिक वर्ष २०१५–१६

महाविद्यालयाचे नाव व पत्ता भा जी सं हो कला, विज्ञान व वाकिन्य महाविद्यालय, वार्वाली (भ : पुणे) पाचार्याचे नाव, फोन नं. डॉ. बाबासाट्डा सांगळ, 9422032481 कार्यक्रम अधिकारी नाव, फोन नं. प्रान्डीं- जगदीश जाबटे , 9403 13 63 62 स्वयंसेवक संख्या (एकूण युनिट) - २ ४ ५ अक्षरी होन्ते । तेनाकी स कार्यशाळा / शिविर / व्याख्याने इत्यादी आयोजनात सहभागी शासकीय, निमशासकीय, स्वयंसेवी संस्था नांव व पत्ता, फोन नं. ---= नियमित कार्यक्रम अहवाल १. म. 43 विरु ५ - रा.से. यो: वे उद्घाटन व्याख्यान - रा.से.यो. आफी शांतिकालकी मुख्या र किन्नि विरेष्ट्रेप - रक्तदान शिक्षिर - ७० बाटल्या रक्त जमा. सहकार्य -ससून हो हिपटल . 3.4. रही हे २०९५ - वसतियुखतील अमारा विकार्यों गठी वहीं विहान . सवकारी आई प्रतिष्टान , वाहों ती ; y ta 2014 - श्रमतान - रस्तादुरुस्ती = ६. मि. १)१०/२०१४ - श्रेमदान रस्तादुरुस्ती. ७. १६ - ११ १० २० ४ - रेमियान - रस्तापुरुस्ती-\* ते रहा ने रह। १२/२०१५ - विशेष हिवाली विविद - डिग्रजवाडी, ता विकट ( A 2019212094 - अंधा विक्रेते श्री. संभाजी भोर शंख्या कैलेंडरावेकीचे लिखोजन . ९ दि. १२ ते १९/१/२०१४ - युना साताहानिभित्तं निविधा कारीकुम . १० कि. १५) १) २ ०५६ - वसतिश्वातील विद्याश्चीसाही विळगूळ वाटप कार्यक्रम् 99. हि. २०११ २०१६ - एकपात्री अभिनय पात्रता चाचणीयाही आकारा शिंगाडे या विद्वारकी संपादिते. १२ कि 93 र र २०१६ - क्लेस्कि कचरा निर्मूलन मोटीम : ७. नियमित कार्यक्रम काम करतांनाचे ४ फोटो सोबत देणे अत्यावश्यक आहे.