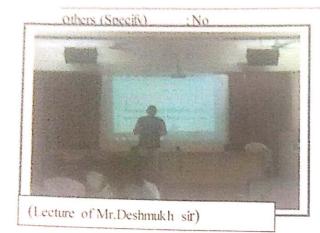

#### ASC College, Wagholi, Pune-412 207

8. b) From Students / Participants: - Department has orginazed good lectur

: - No

Others (Specify)

Dr. Sajita Khandekar delivered lecture – Hindi Din