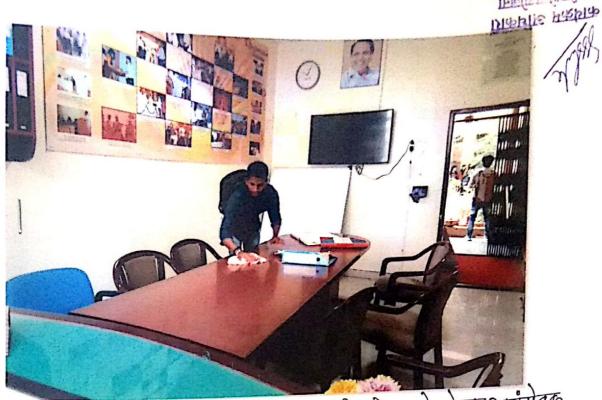

## राष्ट्रीय सेवा योजना, सावित्रीबाई फुले पुणे विद्यापीठ,पुणे नियमित व शिबिर संक्षिप्त अहवाल नमुना शैक्षणिक वर्ष २०१५–१६

महाविद्यालयाचे नाव व पत्ता भा जी सं हो कला, विज्ञान व वाकिन्य महाविद्यालय, वार्वाली (भ : पुणे) पाचार्याचे नाव, फोन नं. डॉ. बाबासाट्डा सांगळ, 9422032481 कार्यक्रम अधिकारी नाव, फोन नं. प्रान्डीं- जगदीश जाबटे , 9403 13 63 62 स्वयंसेवक संख्या (एकूण युनिट) - २ ४ ५ अक्षरी होन्ते । तेनाकी स कार्यशाळा / शिविर / व्याख्याने इत्यादी आयोजनात सहभागी शासकीय, निमशासकीय, स्वयंसेवी संस्था नांव व पत्ता, फोन नं. ---= नियमित कार्यक्रम अहवाल १. म. 43 विरु ५ - रा.से. यो: वे उद्घाटन व्याख्यान - रा.से.यो. आफी शांतिकालकी मुख्या र किन्नि विरेष्ट्रेप - रक्तदान शिक्षिर - ७० बाटल्या रक्त जमा. सहकार्य -ससून हो हिपटल . 3.4. रही हे २०९५ - वसतियुखतील अमारा विकार्यों गठी वहीं विहान . सवकारी आई प्रतिष्टान , वाहों ती ; y ta 2014 - श्रमतान - रस्तादुरुस्ती = ६. मि. १)१०/२०१४ - श्रेमदान रस्तादुरुस्ती. ७. १६ - ११ १० २० ४ - रेमियान - रस्तापुरुस्ती-\* ते रहा ने रह। १२/२०१५ - विशेष हिवाली विविद - डिग्रजवाडी, ता विकट ( A 2019212094 - अंधा विक्रेते श्री. संभाजी भोर शंख्या कैलेंडरावेकीचे लिखोजन . ९ दि. १२ ते १९/१/२०१४ - युना साताहानिभित्तं निविधा कारीकुम . १० कि. १५) १) २ ०५६ - वसतिश्वातील विद्याश्चीसाही विळगूळ वाटप कार्यक्रम् 99. हि. २०११ २०१६ - एकपात्री अभिनय पात्रता चाचणीयाही आकारा शिंगाडे या विद्वारकी संपादिते. १२ कि 93 र र २०१६ - क्लेस्कि कचरा निर्मूलन मोटीम : ७. नियमित कार्यक्रम काम करतांनाचे ४ फोटो सोबत देणे अत्यावश्यक आहे.