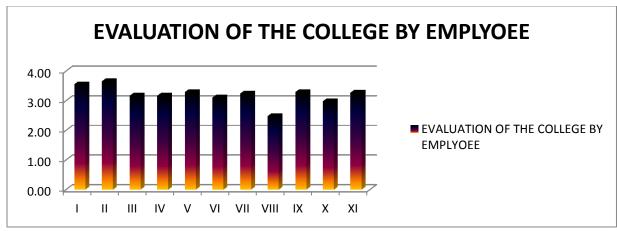

## Marks Obtained:

| Class/Que.<br>No.    | Ι    | II   | III  | IV   | V    | VI   | VII  | VIII | IX   | X    | XI   | Total<br>Employee |
|----------------------|------|------|------|------|------|------|------|------|------|------|------|-------------------|
| Employee<br>Feedback | 3.55 | 3.65 | 3.16 | 3.16 | 3.29 | 3.10 | 3.23 | 3.48 | 3.29 | 2.98 | 3.27 | 48                |

Interpretation:

Poor: 1Average: 2Good: 3Excellent: 4Suggestions: Smart classrooms and audio-visual aids can be improved. Waste<br/>management and recycling must be considered.4