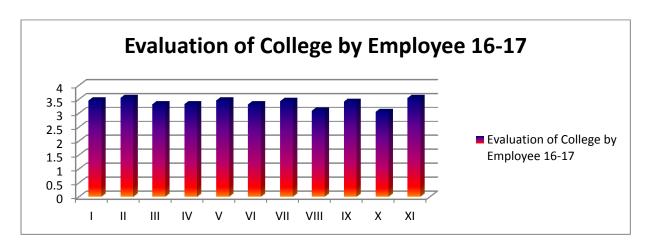

## **Evaluation of College by Employee (2016-17)**

## Marks Obtained:

| Class/Que.<br>No.    | I   | II  | III | IV  | V   | VI  | VII | VIII | IX  | X   | XI  | Total<br>Employee |
|----------------------|-----|-----|-----|-----|-----|-----|-----|------|-----|-----|-----|-------------------|
| Employee<br>Feedback | 3.5 | 3.5 | 3.3 | 3.3 | 3.5 | 3.3 | 3.4 | 3.1  | 3.4 | 3.0 | 3.5 | 22                |

**Interpretation:** 

Poor: 1 Average: 2 Good: 3 Excellent: 4

**Suggestions:** Keep it up.

PRINCIPAL

Bharathya Jain Sanghatana's

Art, Science & Commerce College

Wagholl, Pune - 412207