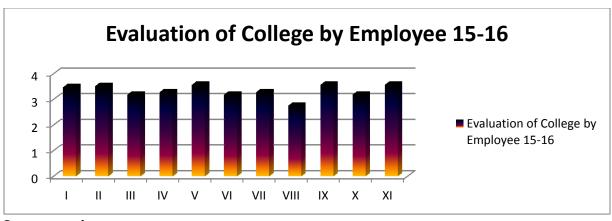

## **Evaluation of College by Employee (2015-16)**

## Marks Obtained:

| Class/Que.<br>No.    | I   | II  | III | IV  | V   | VI  | VII | VIII | IX  | X   | XI  | Total<br>Employee |
|----------------------|-----|-----|-----|-----|-----|-----|-----|------|-----|-----|-----|-------------------|
| Employee<br>Feedback | 3.5 | 3.5 | 3.2 | 3.3 | 3.6 | 3.2 | 3.3 | 2.8  | 3.6 | 3.2 | 3.6 | 21                |

**Interpretation:** 

Poor: 1 Average: 2 Good: 3 Excellent: 4

Suggestions: Keep it up.

PRINCIPAL

Bharatiya Jain Sanghatana's

Art, Science & Commerce College

Wagholi, Pune - 412207