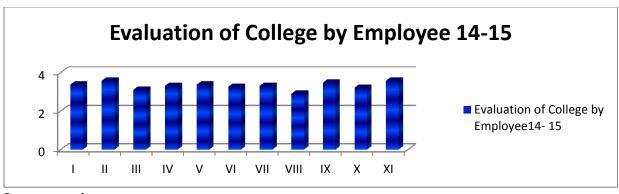

## **Evaluation of College by Employee (2014-15)**

## Marks Obtained:

| Class/Que.<br>No.    | I   | II  | III | IV  | V   | VI  | VII | VIII | IX  | X   | XI  | Total<br>Employee |
|----------------------|-----|-----|-----|-----|-----|-----|-----|------|-----|-----|-----|-------------------|
| Employee<br>Feedback | 3.4 | 3.6 | 3.1 | 3.3 | 3.4 | 3.3 | 3.3 | 2.9  | 3.5 | 3.2 | 3.6 | 19                |

**Interpretation:** 

Poor: 1 Average: 2 Good: 3 Excellent: 4

Suggestions: Keep it up.

PRINCIPAL

Bharathya Jain Sanghatana's

Art, Science & Commerce College

Wagholl, Pune - 412207