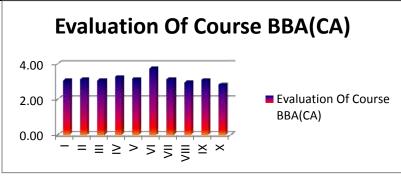

of syllabus
- 4. Manner of completion
- 5. Periodical test /Tutorials
- 6. Use of innovative teaching methods by teachers
- 7. Benefit from practical/Study tours/Field work
- 8. Manner of conducting practical/Study tours/Field work
- 9. Use of computers/internet for teaching
- 10. Chances of job opportunities due to course

## **Marks Obtained:**

| Class/Que.<br>No. | Ι    | II   | III  | IV   | V    | VI   | VII  | VIII | IX   | X    | Total<br>Students |
|-------------------|------|------|------|------|------|------|------|------|------|------|-------------------|
| BBA               | 3.06 | 3.13 | 3.07 | 3.25 | 3.14 | 3.74 | 3.15 | 2.94 | 3.09 | 2.82 | 111               |
| (CA)              |      |      |      |      |      |      |      |      |      |      |                   |



## **Interpretation:**

Poor: 1 Good: 3 **Excellent:** Average: 2 Suggestions: Practicals must be conducted in an effective way. Efforts must be taken to improve employability of students.



Principal Major Dr. Ashok V. Giri M.Com., B.Ed., M.Phil (Com), GDC & A, Ph.D. Cell: 9822296596

M.Com., B.Ed., M.Phil (Com), GDC & A, Ph.D.

प्राचार्य मेजर डॉ. अशोक व्ही. गिरी BHARATIYA JAIN SANGHATANA'S

Arts, Science & Commerce College

भारतीय जैन संघटनेचे

कला, विज्ञान व वाणिज्य महाविद्यालय

भ्रमणध्वनी : ९८२२२९६५९६ NAAC Re-Accredited 'B' Grade

Run by Jain Minority Institute 
 Affialiated to SPPU, Pune 
 ID No. PU/PN/ASC/113/1995
 A.I.S.H.E. Ref. No.: C-41341

Ref.No.: BJSC :

# **Evaluation of Course by Students: Science (2018-19)**

# **Questions:**

- 1. Satisfaction of subject/Faculty choice