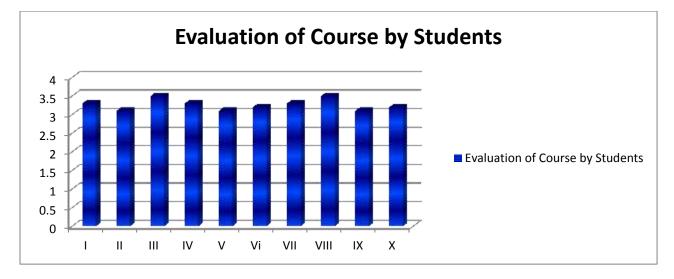

### 2. Evaluation of courses by student:

| Sr. No. | Particulars                                           | Marks |
|---------|-------------------------------------------------------|-------|
| 1       | Satisfaction of subject/Faculty choice                | 4     |
| 2       | Your opinion about faculty subject after learning     | - B   |
| 3       | Completion of syllabus                                | 3     |
| 4       | Manner of completion                                  | 2     |
| 5       | Periodical test /l'utorials                           | 2     |
| 6       | Use of innovative teaching methods by teachers        | 2     |
| 7       | Benefit from practical/Study tours/Field work         |       |
| 8       | Manner of conducting practical/Study tours/Field work | 0     |
| 9       | Use of computers/internet for teaching                |       |
| 10      | Chances of job opportunities due to course            | 0     |