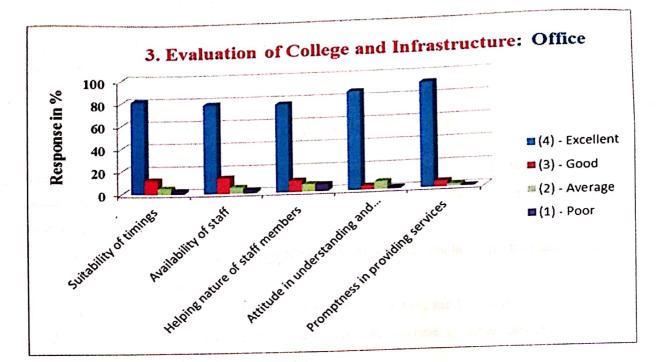

| iv) Offi | ce: Destinations                                       | Marks |
|----------|--------------------------------------------------------|-------|
| Sr. No.  | Particulars                                            | -     |
| 1        | Suitability of timings                                 |       |
| 2        | Availability of staff                                  |       |
| 3        | Helping nature of staff members                        | 1     |
| 4        | Attitude in understanding and solving students problem | 2     |
| 5        | Promptness in providing services                       | 2     |

| Sr. No. | Particulars                                            |       |
|---------|--------------------------------------------------------|-------|
| 1       | Suitability of timings                                 | Marks |
| 2       | Availability of staff                                  | 4     |
| 3       | Helping nature of staff members                        | 4     |
| 4       | Attitude in understanding and solving students problem | 3     |
| 5       | Promptness in providing services                       | 2     |

| iv) Offi | Particulars                                            | Marks                         |
|----------|--------------------------------------------------------|-------------------------------|
| Sr. No.  |                                                        | 4                             |
| 1        | Suitability of timings                                 |                               |
| 2        | Availability of staff                                  | 2                             |
| -        | It lains nature of staff members                       | 4                             |
| 3        | Attitude in understanding and solving students problem | 4                             |
| 4        | Attitude in understanding services                     | 4                             |
| 5        | Promptness in providing services                       | aDorelra<br>Student Signature |

### iv) Office:

| Particulars                                            | Marks                                                                                                                                        |
|--------------------------------------------------------|----------------------------------------------------------------------------------------------------------------------------------------------|
| Suitability of timings                                 | 3                                                                                                                                            |
| Availability of staff                                  | 4                                                                                                                                            |
| Helping nature of staff members                        | 4                                                                                                                                            |
| Attitude in understanding and solving students problem |                                                                                                                                              |
| Promptness in providing services                       |                                                                                                                                              |
|                                                        | Suitability of timings<br>Availability of staff<br>Helping nature of staff members<br>Attitude in understanding and solving students problem |

iv) Office:

| iv) Offic | D. Calence                                             | Marks |
|-----------|--------------------------------------------------------|-------|
| Sr. No.   |                                                        |       |
| 1         | Suitability of timings                                 | 3     |
| 2         | Availability of staff                                  | 3     |
| 3         | Helping nature of staff members                        | 3     |
| 4         | Attitude in understanding and solving students problem | 2     |
| 4         | Promptness in providing services                       | 3     |
| 4         | Promptness in providing services                       |       |