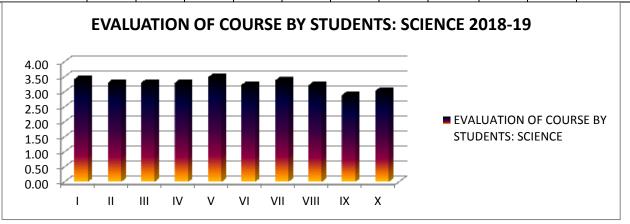

ions:**

- 1. Satisfaction of subject/Faculty choice
- 2. Your opinion about faculty subject after learning
- 3. Completion of syllabus
- 4. Manner of completion
- 5. Periodical test /Tutorials
- 6. Use of innovative teaching methods by teachers
- 7. Benefit from practical/Study tours/Field work
- 8. Manner of conducting practical/Study tours/Field work
- 9. Use of computers/internet for teaching
- 10. Chances of job opportunities due to course

# Marks Obtained:

| Class/Qu<br>No. | e. I | II   | III  | IV   | V    | VI   | VII  | VIII | IX   | X    | Total<br>Students |
|-----------------|------|------|------|------|------|------|------|------|------|------|-------------------|
| Scienc          | 3.43 | 3.31 | 3.31 | 3.30 | 3.49 | 3.24 | 3.38 | 3.22 | 2.89 | 3.04 | 114               |



# Interpretation:

Poor: 1Average: 2Good: 3Excellent: 4Suggestions: Practicals must be conducted in an effective way. Efforts must be<br/>taken to improve employability of students.

Bharathye Jain Sanghetena's it, Science & Commerce Colleg Wagholl, Pune - 412207



Principal Major Dr. Ashok V. Giri M.Com., B.Ed., M.Phil (Com), GDC & A, Ph.D. Cell: 9822296596

प्राचार्य मेजर डॉ. अशोक व्ही. गिरी

M.Com., B.Ed., M.Phil (Com), GDC & A, Ph.D. ग्रमणध्वनी : ९८२२२९६५९६

# BHARATIYA JAIN SANGHATANA'S

Arts, Science & Commerce College

भारतीय जैन संघटनेचे

कला, विज्ञान व वाणिज्य महाविद्यालय

NAAC Re-Accredited 'B' Grade

Run by Jain Minority Institute 
 Affialiated to SPPU, Pune 
 ID No. PU/PN/ASC/113/1995
 A.I.S.H.E. Ref. No.: C-41341

Ref.No.: BJSC :

#### BJSC: Date: Evaluation of Course by St