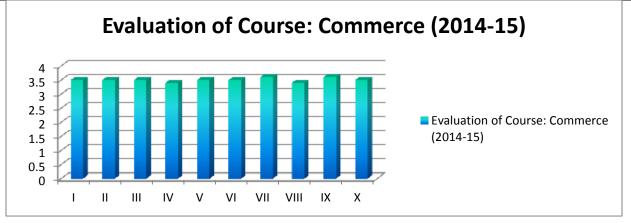

y choice
- 2. Your opinion about faculty subject after learning
- 3. Completion of syllabus
- 4. Manner of completion
- 5. Periodical test /Tutorials
- 6. Use of innovative teaching methods by teachers
- 7. Benefit from practical/Study tours/Field work
- 8. Manner of conducting practical/Study tours/Field work
- 9. Use of computers/internet for teaching
- **10.** Chances of job opportunities due to course

### 11. Marks Obtained:

| Class/Que. No. | Ι   | II  | III | IV  | V   | VI  | VII | VIII | IX  | X   | Total    |
|----------------|-----|-----|-----|-----|-----|-----|-----|------|-----|-----|----------|
|                |     |     |     |     |     |     |     |      |     |     | Students |
| Commerce       | 3.5 | 3.5 | 3.5 | 3.4 | 3.5 | 3.5 | 3.6 | 3.4  | 3.6 | 3.5 | 50       |



Interpretation:

| Poor: 1 | Average: 2 | Good: | 3 | <b>Excellent:</b> | 4 |
|---------|------------|-------|---|-------------------|---|
|         | 0          |       |   |                   |   |

# **Suggestions: Keep it up.**

PRINCIPAL Bharatiya Jain Sanghatana's Art, Sciense & Commerce College Wagholi, Pune - 412207



# **Evaluation of Course by Students: Arts (2014-15)**

### **Questions:**

- 1. Satisfaction of subject/Faculty choice
- 2. Your opinion about faculty subject after learning
- 3. Completion of syllabus
- 4. Manner of completion
- 5. Periodical test /Tutorials
- 6. Use of innovative teaching methods by teachers
- 7. Benefit from practical/Study tours/Field work
- 8. Manner of conducting practical/Study tours/Field work
- 9. Use of computers/internet for teaching
-