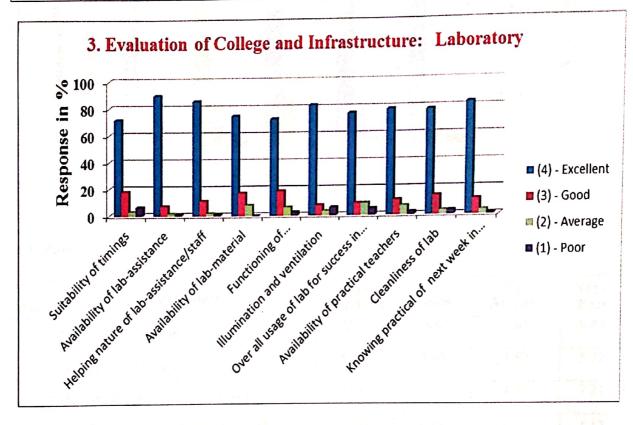

| 10       | Guidance of biologic                            | Marks |
|----------|-------------------------------------------------|-------|
| ii) Labo | Particulars                                     |       |
| Sr. No.  |                                                 |       |
| 1        | Suitability of timings                          |       |
| 2        | Availability of lab-assistance                  | 1     |
| 3        | Helping nature of lab-assistance/staff          | 1     |
| 4        | 4 the titles of lab material                    | 1     |
| 5        | Functioning of apparatus/equipment/Instrument   | 1     |
| 6        | tillumination and ventilation                   | 1     |
| 7        | Over all usage of lab for success in final exam | 1     |
| 8        | Availability of practical teachers              | 1     |
| 9        | Cleanliness of Jah                              | 2     |
| 10       | Knowing practical of next week in advance       |       |
| i) Snort |                                                 | Marks |

ii) Laboratory:

| Sr. No.   | Particulars                                     | Marks |
|-----------|-------------------------------------------------|-------|
| 1         | Suitability of timings                          |       |
| 2         | Availability of lab-assistance                  | R     |
| 3         | Helping nature of lab-assistance/staff          | 3     |
| 4         | Availability of lab-material                    | 4     |
| 5         | Functioning of apparatus/equipment/Instrument   | 2     |
| 6         | Illumination and ventilation                    |       |
| 7         | Over all usage of lab for success in final exam | 4     |
| 8         | Availability of practical teachers              |       |
| 9         | Cleanliness of lab                              |       |
| 10        | Knowing practical of next week in advance       | >     |
| iii) Snor | de.                                             | 4     |

ii) Laboratory:

| Sr. No. |                                                 |       |
|---------|-------------------------------------------------|-------|
| 1       | Suitability colors                              | Marks |
| 2       | Suitability of timings                          | 4     |
| 4       | Availability of lab-assistance                  | 3     |
| 3       | Helping nature of lab-assistance/staff          | 4     |
| 4       | Availability of lab-material                    | 3     |
| 5       | Functioning of apparatus/equipment/Instrument   | 4     |
| 6       | Illumination and ventilation                    | 3     |
| 7       | Over all usage of lab for success in final exam | 4     |
| 8       | Availability of practical teachers              | 4     |
| 9       | Cleanliness of lab                              | 3     |
| 10      | Knowing practical of next week in advance       | 2     |

| ratory:                                         | Marks                                                                                                                                                                                              |  |
|-------------------------------------------------|----------------------------------------------------------------------------------------------------------------------------------------------------------------------------------------------------|--|
| Particulars                                     | 4                                                                                                                                                                                                  |  |
| Suitability of timings                          | 2                                                                                                                                                                                                  |  |
| Availability of lab-assistance                  | 3                                                                                                                                                                                                  |  |
| Helping nature of lab-assistance/staff          |                                                                                                                                                                                                    |  |
| Availability of lab-material                    |                                                                                                                                                                                                    |  |
| Functioning of apparatus/equipment/Instrument   | 3                                                                                                                                                                                                  |  |
| Illumination and ventilation                    | 4                                                                                                                                                                                                  |  |
| Over all usage of lab for success in final exam | 3                                                                                                                                                                                                  |  |
| Availability of practical teachers              | 4                                                                                                                                                                                                  |  |
|                                                 | 3                                                                                                                                                                                                  |  |
| Knowing practical of next week in advance       | 3                                                                                                                                                                                                  |  |
|                                                 | Particulars<br>Suitability of timings<br>Availability of lab-assistance<br>Helping nature of lab-assistance/staff<br>Availability of lab-material<br>Functioning of apparatus/equipment/Instrument |  |

ii) Laboratory:

| n) Labo | · · · · · · · · · · · · · · · · · · ·           | Marks |
|---------|-------------------------------------------------|-------|
| Sr. No. | Particulars                                     | 6     |
| 1       | Suitability of timings                          |       |
| 2       | Availability of lab-assistance                  | - 4   |
| 3       | Helping nature of lab-assistance/staff          |       |
| 4       | Availability of lab-material                    |       |
| 5       | Functioning of apparatus/equipment/Instrument   | 4     |
| 6       | Illumination and ventilation                    | 3     |
| 7       | Over all usage of lab for success in final exam | 4     |
| 8       | Availability of practical teachers              | 4     |
| 9       | Cleanliness of lab                              |       |
| 10      | Knowing practical of next week in advance       | 4     |