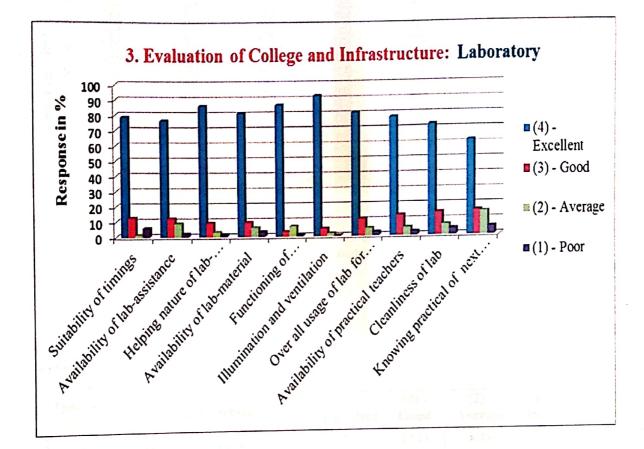

| 10       | Guidance of biologic                            | Marks |
|----------|-------------------------------------------------|-------|
| ii) Labo | Particulars                                     |       |
| Sr. No.  |                                                 |       |
| 1        | Suitability of timings                          |       |
| 2        | Availability of lab-assistance                  | 1     |
| 3        | Helping nature of lab-assistance/staff          | 1     |
| 4        | 4 the titles of lab material                    | 1     |
| 5        | Functioning of apparatus/equipment/Instrument   | 1     |
| 6        | tillumination and ventilation                   | 1     |
| 7        | Over all usage of lab for success in final exam | 1     |
| 8        | Availability of practical teachers              | 1     |
| 9        | Cleanliness of Jah                              | 2     |
| 10       | Knowing practical of next week in advance       |       |
| i) Snort |                                                 | Marks |

ii) Laboratory:

| Sr. No.   | Particulars                                     | Marks |
|-----------|-------------------------------------------------|-------|
| 1         | Suitability of timings                          |       |
| 2         | Availability of lab-assistance                  | R     |
| 3         | Helping nature of lab-assistance/staff          | 3     |
| 4         | Availability of lab-material                    | 4     |
| 5         | Functioning of apparatus/equipment/Instrument   | 2     |
| 6         | Illumination and ventilation                    |       |
| 7         | Over all usage of lab for success in final exam | 4     |
| 8         | Availability of practical teachers              |       |
| 9         | Cleanliness of lab                              |       |
| 10        | Knowing practical of next week in advance       | >     |
| iii) Snor | de.                                             | 4     |

ii) Laboratory:

| Sr. No. |                                                 |       |
|---------|-------------------------------------------------|-------|
| 1       | Suitability colors                              | Marks |
| 2       | Suitability of timings                          | 4     |
| 4       | Availability of lab-assistance                  | 3     |
| 3       | Helping nature of lab-assistance/staff          | 4     |
| 4       | Availability of lab-material                    | 3     |
| 5       | Functioning of apparatus/equipment/Instrument   | 4     |
| 6       | Illumination and ventilation                    | 3     |
| 7       | Over all usage of lab for success in final exam | 4     |
| 8       | Availability of practical teachers              | 4     |
| 9       | Cleanliness of lab                              | 3     |
| 10      | Knowing practical of next week in advance       | 2     |

| ratory:                                         | Marks                                                                                                                                                                                              |  |
|-------------------------------------------------|----------------------------------------------------------------------------------------------------------------------------------------------------------------------------------------------------|--|
| Particulars                                     | 4                                                                                                                                                                                                  |  |
| Suitability of timings                          | 2                                                                                                                                                                                                  |  |
| Availability of lab-assistance                  | 3                                                                                                                                                                                                  |  |
| Helping nature of lab-assistance/staff          |                                                                                                                                                                                                    |  |
| Availability of lab-material                    |                                                                                                                                                                                                    |  |
| Functioning of apparatus/equipment/Instrument   | 3                                                                                                                                                                                                  |  |
| Illumination and ventilation                    | 4                                                                                                                                                                                                  |  |
| Over all usage of lab for success in final exam | 3                                                                                                                                                                                                  |  |
| Availability of practical teachers              | 4                                                                                                                                                                                                  |  |
|                                                 | 3                                                                                                                                                                                                  |  |
| Knowing practical of next week in advance       | 3                                                                                                                                                                                                  |  |
|                                                 | Particulars<br>Suitability of timings<br>Availability of lab-assistance<br>Helping nature of lab-assistance/staff<br>Availability of lab-material<br>Functioning of apparatus/equipment/Instrument |  |

ii) Laboratory:

| n) Labo | · · · · · · · · · · · · · · · · · · ·           | Marks |
|---------|-------------------------------------------------|-------|
| Sr. No. | Particulars                                     | 6     |
| 1       | Suitability of timings                          |       |
| 2       | Availability of lab-assistance                  | - 4   |
| 3       | Helping nature of lab-assistance/staff          |       |
| 4       | Availability of lab-material                    |       |
| 5       | Functioning of apparatus/equipment/Instrument   | 4     |
| 6       | Illumination and ventilation                    | 3     |
| 7       | Over all usage of lab for success in final exam | 4     |
| 8       | Availability of practical teachers              | 4     |
| 9       | Cleanliness of lab                              |       |
| 10      | Knowing practical of next week in advance       | 4     |