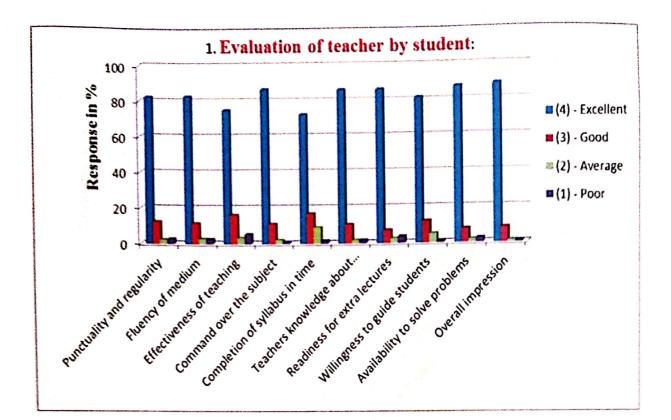

# 1. Evaluation of teacher by student:

| Sr. No. | Particulars                                             | KSD | BBL | RNJ | VVT | JPM |
|---------|---------------------------------------------------------|-----|-----|-----|-----|-----|
|         | Punctuality and regularity                              | 4   | 4   | 1.  | **1 |     |
| 2       | Fluency of medium                                       |     | -1  | 4   |     | 4   |
| 3       | Effectiveness of teaching                               | 4   | 4   | -5  |     | 4   |
| 4       | Command over the subject                                | 4   | 4   | -5  |     | 4   |
| 5       | Completion of syllabus in time                          | 14  | 4   | - 4 |     | 4   |
| 6       | Teachers knowledge about<br>applications of the subject | 4   | 4   | 3   |     | 4   |
| 7       | Readiness for extra lectures                            |     |     | 3   |     | 1   |
| 8       | Willingness to guide students                           | 4   | 4   |     |     | 4   |
| 9       | Availability to solve problems                          | 4   | 4   | 3   |     | 4   |
| 10      | Overall impression                                      | 4   | 4   | 4   |     | 4   |

# \* Evaluation of teacher by student:

| Sr. No. | Particulars                                             | PGD | PTG | PDR | HMD | BMA  |
|---------|---------------------------------------------------------|-----|-----|-----|-----|------|
| 1       | Punctuality and regularity                              |     | 2   | TUK | nmb | DIMA |
| 2       | Fluency of medium                                       | 4   | -   |     | -   |      |
| 3       | Effectiveness of teaching                               | 4   | 1   |     |     |      |
| 4       | Command over the subject                                | 4   | 1   |     |     |      |
| 5       | Completion of syllabus in time                          | 4   | 2   |     |     |      |
| 6       | Teachers knowledge about<br>applications of the subject | 4   | 2   |     |     |      |
| 7       | Readiness for extra lectures                            | 4   | 2   |     |     |      |
| 8       | Willingness to guide students                           | 4   | 2   |     |     |      |
| 9       | Availability to solve problems                          | 4   | 2   | -   | -   |      |
| 10      | Overall impression                                      | 4   | 2   | -   | -   | -    |

# 1. Evaluation of teacher by student:

| Sr. No. | Particulars                                             |     |     |     |     |     |
|---------|---------------------------------------------------------|-----|-----|-----|-----|-----|
| 1       | Punctuality and regularity                              | KSD | BBL | RNJ | JDT | KGK |
| 2       | Fluency of medium                                       | 4   | 4   | 4   |     | -   |
| 3       | Effectiveness of teaching                               |     | 4   | 3   |     | -   |
| 4       | Command over the subject                                | 3   | 4   | .3  |     |     |
| 5       | Completion of syllabus in time                          | 4   | 4   | 2   | -   |     |
| 6       | Teachers knowledge about<br>applications of the subject | 3   | 4   | 3   |     |     |
| 7       | Readiness for extra lectures                            | 4   | 4   | 3   |     |     |
| 8       | Willingness to guide students                           | 4   | 4   | 4   |     |     |
| 9       | Availability to solve problems                          | 3   | 4   | 4   |     |     |
| 10      | Overall impression                                      | 2   | 2   | 2   |     | -   |

#### \* Evaluation of teacher by student:

| Sr. No. | Particulars                    | NAM | PTG | DNK | SNP | VSI |
|---------|--------------------------------|-----|-----|-----|-----|-----|
| 1       | Punctuality and regularity     | 4   | 4   | 年   | 4   | 43  |
| 2       | Fluency of medium              | 4   | 4   |     | 3   | 2   |
| 3       | Effectiveness of teaching      | 4   | 4   |     | 3   | 1   |
| 4       | Command over the subject       | 3   | 4   |     | 1   | 43  |
| 5       | Completion of syllabus in time | 4   | 4   | -   | 3   | 3   |
|         | Taachers knowledge about       | 4   | 4   |     | -   |     |
| 6       | applications of the subject    | 4   | 4   |     | 3   | 3   |
| 7       | Readiness for extra lectures   | 4   | 4   |     | 4   | 3   |
| 8       | Willingness to guide students  | 4   | 04  |     | 4   |     |
| 9       | Availability to solve problems | 4   | 4   |     | 3   | 3   |
| 10      | Overall impression             |     |     |     |     |     |

| Se No. | feaches. |     | G        |
|--------|----------|-----|----------|
| C. M.  |          | UY. | Student- |

| Sr. No. | by student:                                             |     |          |     |     |     |
|---------|---------------------------------------------------------|-----|----------|-----|-----|-----|
| 1       | Particulars<br>Punctuality and regularity               | KSD | BBL      | RNJ | VST | TIL |
| 2       | Fluency of medium                                       | 4   | 4        | 4   | 4   | 4   |
| 3       | Effectiveness of teaching                               | 4   | 4        | 4   | 4   | 3   |
| 4       | Command over the subject                                | 3   | 5        | 3   | 3   | 3   |
| 5       | Completion of syllabus in time                          | 3   | 4        | 4   | 3   | 4   |
| 6       | Teachers knowledge about<br>applications of the subject | 4   | <u>н</u> | 4   | 4   | 4   |
| 7       | Readiness for extra lectures                            | 1   | 2        | 4   | 3   | 3   |
| 8       | Willingness to guide students                           | 2   | 4        | 4   | 4   | 4   |
| 9       | Availability to solve problems                          | L   | 2        | 3   | 4   | 4   |
| 10      | Overall impression                                      | ч   | H        | 3   | 4   | 4   |

#### \* Evaluation of teacher by student:

| Sr. No. | Particulars                                             | NAM | PTG | ASK | TAP | KDN |
|---------|---------------------------------------------------------|-----|-----|-----|-----|-----|
| 1       | Punctuality and regularity                              | 4   | 4   | 4   | 4   | 4   |
| 2       | Fluency of medium                                       | 3   | 4   | 4   | 4   | 4   |
| 3       | Effectiveness of teaching                               | 3   | 2   | 3   | 2   | 3   |
| 4       | Command over the subject                                | 4   | 4   | 4   | 17  | 7   |
| 5       | Completion of syllabus in time                          | 4   | 4   | 4   | 7   | 7   |
| 6       | Teachers knowledge about<br>applications of the subject | 3   | 3   | 3   | 3   | 3   |
|         | Readiness for extra lectures                            | 2   | 3   | 2   | 2   | 2   |
| 7       | Willingness to guide students                           | 4   | 4   | 4   | 4   | 4   |
| 8       | Willingness to guide students                           | 3   | 2   | 4   | 4   | 4   |
| 9       | Availability to solve problems<br>Overall impression    | 3   | 4   | 4   | 4   | 3   |
| 10      | Overall impression                                      |     |     |     |     |     |

#### 1. Evaluation of teacher by student:

| Sr. No. | Particulars                                             | DRA | SDG | MVD | DNP | RAG | MAB | DDG |
|---------|---------------------------------------------------------|-----|-----|-----|-----|-----|-----|-----|
| 1       | Punctuality and regularity                              | 2   | 4   | 4   | 3   | 4   | 4   | 4   |
| 2       | Fluency of medium                                       | 2   | 4   | 4   | 3   | 4   | 4   | 4   |
| 3       | Effectiveness of teaching                               | 5   | 4   | 4   | 4   | 4   | 4   | 4   |
| 4       | Command over the subject                                | 4   | 4   | 4   | 4   | ų   | 4   | 4   |
| 5       | Completion of syllabus in time                          | 3   | 4   | -4  | 3   | 4   | 4   | 4   |
| 6       | Teachers knowledge about<br>applications of the subject | 2   | 4   | 4   | 4   | 4   | 4   | 4   |
| 7       | Readiness for extra lectures                            | 2   | 4   | 4   | 2   | 4   | 4   | 4   |
| 8       | Willingness to guide students                           | 5   | 3   | 4   | 4   | 4   | 4   | 4   |
| 9       | Availability to solve problems                          | 4   | 4   | 3   | 4   | 4   | 4   | 4   |
| 10      | Overall impression                                      | 4   | 4   | 4   | 4   | 4   | 4   | 4   |

#### \* Evaluation of teacher by student:

| Sr. No. | Particulars                                             | SMS | TKJ | DSU | RDG | JNA | SMT | AAS |
|---------|---------------------------------------------------------|-----|-----|-----|-----|-----|-----|-----|
| 1       | Punctuality and regularity                              | 4   | 4   | 4   | 4   | 4   | 4   | 4   |
| 2       | Fluency of medium                                       | 4   | 4   | 4   | 2   | 4   | 4   | 4   |
| 3       | Effectiveness of teaching                               | 4   | 4   | 4   | 3   | 4   | 4   | 4   |
| 4       | Command over the subject                                | 4   | 4   | 3   | 3   | 4   | 4   | 5   |
| 5       | Completion of syllabus in time                          | 4   | 4   | 3   | 4   | 4   | 4   | 4   |
| 6       | Teachers knowledge about<br>applications of the subject | y   | 4   | 4   | 3   | 4   | ч   | 4   |
| 7       | Readiness for extra lectures                            | 4   | 4   | 4   | 3   | 4   | 4   | 5   |
| 8       | Willingness to guide students                           | 4   | 4   | 4   | 4   | 3   | 4   | 4   |
| 9       | Availability to solve problems                          | 4   | 4   | 4   | 4   | 4   | 4   | 7   |
| 10      | Overall impression                                      | 4   | 4   | 3   | 3   | - 4 | 4   | 4   |

### 1. Evaluation of teacher by student: Sr.N.

| Sr. No. |                                                         |     |     |     |     |     |     |     |
|---------|---------------------------------------------------------|-----|-----|-----|-----|-----|-----|-----|
| 1       | Particulars                                             | DRA | SDG | MVD | DNP | RAG | MAB | 000 |
| 2       | Punctuality and regularity                              | 3   | 4   | 21  | 2   | 0   | 4   | 4   |
| 3       | Fluency of medium                                       | 3   | 4   | 4   | 3   | 3   | 4   | 4   |
| 4       | Effectiveness of teaching                               | 3   | 4   | 4   | 3   | 3   | 4   | i.  |
| 5       | Command over the subject                                | 3   | 4   | 4   | 3   | 3   | 4   |     |
|         | Completion of syllabus in time                          | 3   | 4   | 4   | 3   | 3   | 4   | 4   |
| 6       | Teachers knowledge about<br>applications of the subject | 3   | 4   | 4   | 3   | 3   | 4   | 4   |
| 1       | Readiness for extra lectures                            | 3   | 4   | U   | 3   | 4   | 4   | -   |
| 8       | Willingness to guide students                           |     | 1   | 4   | 3   | 3   | 4   | 2   |
| 9       | Availability to solve problems                          | 3   | 4   | 4   | 9   | 2   | 4   | 4   |
| 10      | Overall impression                                      | 3   | 4   | 4   | 3   | -8  | 4   | 1   |

## \* Evaluation of teacher by student:

| Sr. No. | Particulars                                             | SMS | TKJ | SMT | RDG | JNA | AST | SSB |
|---------|---------------------------------------------------------|-----|-----|-----|-----|-----|-----|-----|
| 1       | Punctuality and regularity                              | L   | 3   | 4   | 3   | 4   | 3   | 4   |
| 2       | Fluency of medium                                       | 4   | 2   | 4   | 3   | 4   | 2   | 4   |
| 3       | Effectiveness of teaching                               | 4   | 4   | 4   | 3   | 3   | 3   | 4   |
| 4       | Command over the subject                                | 4   | 3   | 4   | 3   | 4   | 3   | 4   |
| 5       | Completion of syllabus in time                          | 4   | 3   | 4   | 3   | 4   | 2   | 4   |
| 6       | Teachers knowledge about<br>applications of the subject | 4   | 3   | 4   | 3   | 3   | 3   | 4   |
| 7       | Readiness for extra lectures                            | 4   | 2   | 4   | 3   | 4   | 3   | 4   |
| 8       | Willingness to guide students                           | 4   | 3   | 4   | 3   | 4   | 3   | 1   |
| 9       | Availability to solve problems                          | 4   | 3   | 4   | 3   | 4   | 2   | 4   |
| 10      | Overall impression                                      | 4   | 3   | 4   | 3   | 4   | 3   | 4   |