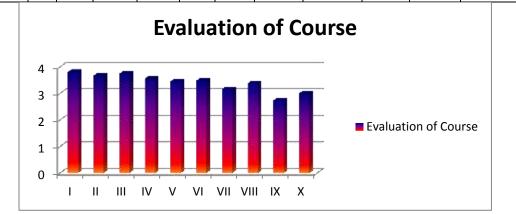

aluation of Course by Students: Arts (2018-19)

### **Questions:**

- 1. Satisfaction of subject/Faculty choice
- 2. Your opinion about faculty subject after learning
- 3. Completion of syllabus
- 4. Manner of completion
- 5. Periodical test /Tutorials
- 6. Use of innovative teaching methods by teachers
- 7. Benefit from practical/Study tours/Field work
- 8. Manner of conducting practical/Study tours/Field work
- 9. Use of computers/internet for teaching
- 10. Chances of job opportunities due to course

## Marks Obtained:

| Class/Que. No. | Ι | II | III | IV | V | VI | VII | VIII | IX | X | Total<br>Students |
|----------------|---|----|-----|----|---|----|-----|------|----|---|-------------------|
| BA             | 4 | 4  | 4   | 4  | 3 | 3  | 3   | 3    | 3  | 3 | 87                |



## Interpretation:

Poor: 1Average: 2Good: 3Excellent: 4Suggestions: Recommendations for field work, regular assessment can be made to BOS.

- 412203



Principal Major Dr. Ashok V. Giri M.Com., B.Ed., M.Phil (Com), GDC & A, Ph.D. Cell: 9822296596

M.Com., B.Ed., M.Phil (Com), GDC & A, Ph.D.

प्राचार्य मेजर डॉ. अशोक व्ही. गिरी **BHARATIYA JAIN SANGHATANA'S** 

Arts, Science & Commerce College

भारतीय जैन संघटने

कला, विज्ञान व वाणिज्य महाविद्यालय

ध्रमणध्यनी : ९८२२२९६५९६ NAAC Re-Accredited 'B' Grade

Run by Jain Minority Institute 
 Affialiated to SPPU, Pune 
 ID No. PU/PN/ASC/113/1995
 A.I.S.H.E. Ref. No.: C-41341

#### Ref.No.: BJSC : Date : **Evaluation of Course by Students: BBA (CA) (2018-19)**

# **Questions:**

- 1. Satisfaction of subject/Faculty choice
- 2. Your opinion about fa