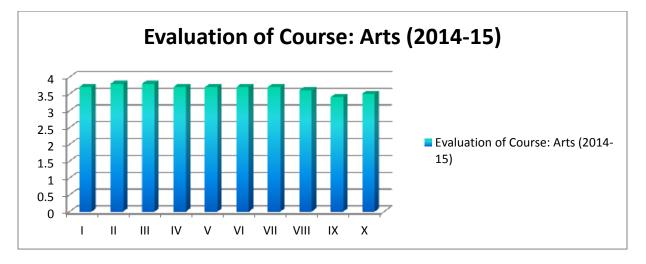

Arts (2014-15)**

### **Questions:**

- 1. Satisfaction of subject/Faculty choice
- 2. Your opinion about faculty subject after learning
- 3. Completion of syllabus
- 4. Manner of completion
- 5. Periodical test /Tutorials
- 6. Use of innovative teaching methods by teachers
- 7. Benefit from practical/Study tours/Field work
- 8. Manner of conducting practical/Study tours/Field work
- 9. Use of computers/internet for teaching
- 10. Chances of job opportunities due to course

## Marks Obtained:

| Class/Que. No. | Ι   | II  | III | IV  | V   | VI  | VII | VIII | IX  | X   | Total<br>Students |
|----------------|-----|-----|-----|-----|-----|-----|-----|------|-----|-----|-------------------|
| Arts           | 3.7 | 3.8 | 3.8 | 3.7 | 3.7 | 3.7 | 3.7 | 3.6  | 3.4 | 3.5 | 50                |



### Interpretation:

|  | Poor: 1 | Average: 2 | Good: | 3 | <b>Excellent:</b> | 4 |
|--|---------|------------|-------|---|-------------------|---|
|--|---------|------------|-------|---|-------------------|---|

# Suggestions: Keep it up.



PRINCIPAL Bhereffye Jain Sanghatana's Art, Science & Commerce College Wagholi, Pune - 412207



# **Evaluation of Course by Students: Science (2014-15)**

### **Questions:**

- 1. Satisfaction of subject/Faculty choice
- 2. Your opinion about faculty subject after learning
- 3. Completion of syllabus
- 4. Manner of completion
- 5. Periodical test /Tutorials
- 6. Use of innovative teaching methods by teachers
- 7. Benefit from practical/Study tours/Field work
- 8. Manner of conducting practical/Study tours/Field work
- 9. Use of computers/internet f