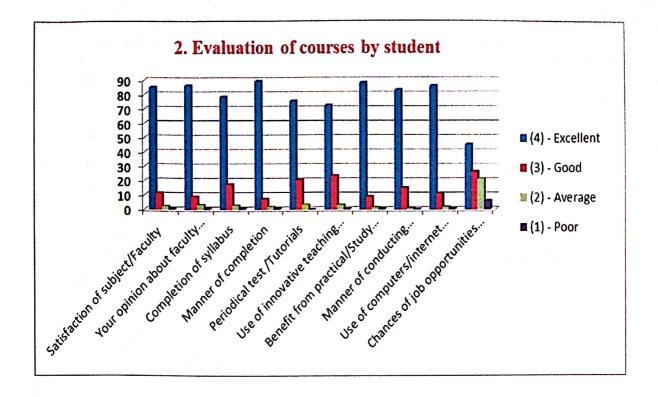

### 2. Evaluation of courses by student:

| Sr. No. | Particulars                                           | Marks |
|---------|-------------------------------------------------------|-------|
| 1       | Satisfaction of subject/Faculty choice                | 4     |
| 2       | Your opinion about faculty subject after learning     | - B   |
| 3       | Completion of syllabus                                | 3     |
| 4       | Manner of completion                                  | 2     |
| 5       | Periodical test /l'utorials                           | 2     |
| 6       | Use of innovative teaching methods by teachers        | 2     |
| 7       | Benefit from practical/Study tours/Field work         |       |
| 8       | Manner of conducting practical/Study tours/Field work | 0     |
| 9       | Use of computers/internet for teaching                |       |
| 10      | Chances of job opportunities due to course            | 0     |

#### es by student:

| Evolu    | ation of courses by stee Particulars                                                                                                                                                                                                          | Marks |
|----------|-----------------------------------------------------------------------------------------------------------------------------------------------------------------------------------------------------------------------------------------------|-------|
| L. Evalu | Farcount                                                                                                                                                                                                                                      | 4     |
| Sr. No.  | Satisfaction of subject/Faculty choice<br>Satisfaction about faculty subject after learning                                                                                                                                                   | 1     |
| 1        | Satisfaction of see                                                                                                                                                                                                                           | 7     |
|          |                                                                                                                                                                                                                                               | 1     |
| 4        |                                                                                                                                                                                                                                               | 3     |
| -        | Compression of Compression                                                                                                                                                                                                                    | 4     |
|          |                                                                                                                                                                                                                                               | 4     |
| 5        | Manner of dest /Tutorials Periodical test /Tutorials Use of innovative teaching methods by teachers Use of innovative teaching methods by teachers Benefit from practical/Study tours/Field work Geonducting practical/Study tours/Field work | 1     |
|          | Use of innovative tical/Study tours/Field work<br>Benefit from practical/Study tours/Field work<br>Manner of conducting practical/Study tours/Field work<br>manufers/internet for teaching                                                    | 2     |
|          | fit trolli pressional/Study tourser lete work                                                                                                                                                                                                 |       |
|          |                                                                                                                                                                                                                                               | 4     |
| 8        | Manner of conducting practical steeping<br>Use of computers/internet for teaching<br>Use of computers/internet for teaching                                                                                                                   | 4     |
| 9        | Use of configuration opportunities use to the                                                                                                                                                                                                 |       |
| 10       | Manner of computers/internet for teaching<br>Use of computers/internet for teaching<br>Chances of job opportunities due to course                                                                                                             |       |

#### of courses by student: .....

| 2. Evalu | ation of courses by share Particulars                                                                                                                                                                                                                                                                                                                                                                                                                                                                                                                                                                                                                                                                                                                                                                                                                                                                                                                                                                                                                                                                                                                                                                                                                                                                                                                                                                                                                                                                                                                                                                                                                                                                                                                                                                                                                                             | Marks |
|----------|-----------------------------------------------------------------------------------------------------------------------------------------------------------------------------------------------------------------------------------------------------------------------------------------------------------------------------------------------------------------------------------------------------------------------------------------------------------------------------------------------------------------------------------------------------------------------------------------------------------------------------------------------------------------------------------------------------------------------------------------------------------------------------------------------------------------------------------------------------------------------------------------------------------------------------------------------------------------------------------------------------------------------------------------------------------------------------------------------------------------------------------------------------------------------------------------------------------------------------------------------------------------------------------------------------------------------------------------------------------------------------------------------------------------------------------------------------------------------------------------------------------------------------------------------------------------------------------------------------------------------------------------------------------------------------------------------------------------------------------------------------------------------------------------------------------------------------------------------------------------------------------|-------|
| Sr. No.  | the area with the second | 4     |
| 1        | Satisfaction of subject Faculty choice<br>Your opinion about faculty subject after learning                                                                                                                                                                                                                                                                                                                                                                                                                                                                                                                                                                                                                                                                                                                                                                                                                                                                                                                                                                                                                                                                                                                                                                                                                                                                                                                                                                                                                                                                                                                                                                                                                                                                                                                                                                                       | 4     |
| 2        | Your opinion about lacency                                                                                                                                                                                                                                                                                                                                                                                                                                                                                                                                                                                                                                                                                                                                                                                                                                                                                                                                                                                                                                                                                                                                                                                                                                                                                                                                                                                                                                                                                                                                                                                                                                                                                                                                                                                                                                                        | 4     |
| 3        | Completion of syllabus                                                                                                                                                                                                                                                                                                                                                                                                                                                                                                                                                                                                                                                                                                                                                                                                                                                                                                                                                                                                                                                                                                                                                                                                                                                                                                                                                                                                                                                                                                                                                                                                                                                                                                                                                                                                                                                            | 3     |
|          | Manner of completion                                                                                                                                                                                                                                                                                                                                                                                                                                                                                                                                                                                                                                                                                                                                                                                                                                                                                                                                                                                                                                                                                                                                                                                                                                                                                                                                                                                                                                                                                                                                                                                                                                                                                                                                                                                                                                                              | 2     |
| 5        | Manner of complexity<br>Periodical test /Tutorials<br>Use of innovative teaching methods by teachers<br>Use of innovative teaching methods by teachers                                                                                                                                                                                                                                                                                                                                                                                                                                                                                                                                                                                                                                                                                                                                                                                                                                                                                                                                                                                                                                                                                                                                                                                                                                                                                                                                                                                                                                                                                                                                                                                                                                                                                                                            | 3     |
|          | Lies of innovative team /Field work                                                                                                                                                                                                                                                                                                                                                                                                                                                                                                                                                                                                                                                                                                                                                                                                                                                                                                                                                                                                                                                                                                                                                                                                                                                                                                                                                                                                                                                                                                                                                                                                                                                                                                                                                                                                                                               | 4     |
| 7        | Use of innovative teaching methods by leaders<br>Use of innovative teaching methods by leaders<br>Benefit from practical/Study tours/Field work                                                                                                                                                                                                                                                                                                                                                                                                                                                                                                                                                                                                                                                                                                                                                                                                                                                                                                                                                                                                                                                                                                                                                                                                                                                                                                                                                                                                                                                                                                                                                                                                                                                                                                                                   | 3     |
|          | Manner of conducting at for teaching                                                                                                                                                                                                                                                                                                                                                                                                                                                                                                                                                                                                                                                                                                                                                                                                                                                                                                                                                                                                                                                                                                                                                                                                                                                                                                                                                                                                                                                                                                                                                                                                                                                                                                                                                                                                                                              | 2     |
| 9        | Manner of conducting practications<br>Manner of computers/internet for teaching<br>Use of computers/internet for teaching                                                                                                                                                                                                                                                                                                                                                                                                                                                                                                                                                                                                                                                                                                                                                                                                                                                                                                                                                                                                                                                                                                                                                                                                                                                                                                                                                                                                                                                                                                                                                                                                                                                                                                                                                         | 2     |
| 10       | Use of computers/internet for caefing<br>Use of job opportunities due to course                                                                                                                                                                                                                                                                                                                                                                                                                                                                                                                                                                                                                                                                                                                                                                                                                                                                                                                                                                                                                                                                                                                                                                                                                                                                                                                                                                                                                                                                                                                                                                                                                                                                                                                                                                                                   |       |

### 2. Evaluation of courses by student:

| Sr. No.  | Particulars                                           | Marks |
|----------|-------------------------------------------------------|-------|
| Sr. 140. | Satisfaction of subject/Faculty choice                | 4     |
| 2        | Your opinion about faculty subject after learning     | 3     |
| 3        | Completion of syllabus                                | 3     |
| 4        | Manner of completion                                  | 4     |
| 5        | Periodical test /Tutorials                            | 3     |
| 6        | Lise of innovative teaching methods by teachers       | 3     |
| 7        | Benefit from practical/Study tours/Field work         | 4     |
| 8        | Manner of conducting practical/Study tours/Field work | 4     |
| 9        | Use of computers/internet for teaching                | 4     |
| 10       | Chances of job opportunities due to course            | 3     |