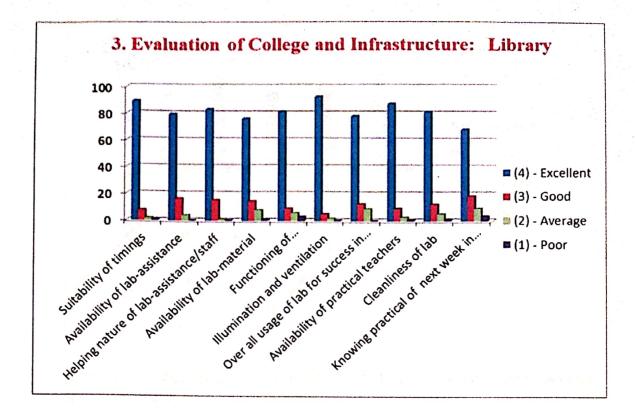

.

| 5. Evalu | nation of College and Infrastructure:                                                               | Marks |
|----------|-----------------------------------------------------------------------------------------------------|-------|
| i) Libra | ry: Particulars                                                                                     | 1     |
| Sr. No.  |                                                                                                     | 1     |
| 1        | Suitability of timings                                                                              |       |
| 2        | Availability of staff                                                                               | 2     |
| 3        | Surviva airway by staff                                                                             |       |
| 4        | Ratio of no. of copies to students                                                                  | 2     |
| 5        | Availability of books                                                                               |       |
| 6        | Availability of books<br>Accessibility of subject, moderate other than text book                    |       |
| 7        | Accessibility of subject, moderate outcill<br>Accessibility of old newspapers cutting / periodicals | 1     |
| 8        | Atmosphere of study                                                                                 | 1     |
| 9        | Availability of Librarian                                                                           | -1    |
|          | Guidance of Librarian                                                                               |       |

# 3. Evaluation of College and Infrastructure:

| Sr. No. | Particulars                                             | Marl |
|---------|---------------------------------------------------------|------|
| 1       | Suitability of timings                                  | 4    |
| 2       | Availability of staff                                   | 4    |
| 3       | Service given by staff                                  | 3    |
| 4       | Ratio of no. of copies to students                      | 4    |
| 5       | Availability of books                                   | 4    |
| 6       | Accessibility of subject, moderate other than text book | 4    |
| 7       | Accessibility of old newspapers cutting / periodicals   | 3    |
| 8       | Atmosphere of study                                     | 3    |
| 9       | Availability of Librarian                               | 3    |
| 10      | Guidance of Librarian                                   | 4    |

# 3. Evaluation of College and Infrastructure: i) Library:

| 1    | Suitability Particulars                                                      |       |
|------|------------------------------------------------------------------------------|-------|
| 2    | and an intervention of time in                                               | Marka |
| 3    | rivaliability of staff                                                       | 4     |
| 4    | Service given by staff                                                       | 3     |
| 4    | Katio of no. of conjects a state                                             | 2     |
| 5    | Availability of books                                                        | 4     |
| 6    | Accessibility of a bi                                                        | 3     |
| 7    | Accessibility of subject, moderate other than text book                      | 2     |
| 8    | Accessibility of old newspapers cutting / periodicals<br>Atmosphere of study | 4     |
| 9    | Availability of Librarian                                                    | 4     |
| 10   | Civide Civide                                                                | 4     |
| 2012 | Guidance of Librarian                                                        | 2     |

| e Callage | and Infrastructure: |  |
|-----------|---------------------|--|
| f College | and the second      |  |

|          | ation of Conege and                                        | Marks |
|----------|------------------------------------------------------------|-------|
| i) Libra | particulars                                                | 4     |
| Sr. No.  |                                                            | 4     |
| 1        | Suitability of timings                                     |       |
| 2        | Availability of staff                                      | 4     |
| 3        | Service eiven by staff                                     | 4     |
| 4        | Ratio of no. of copies to students                         | 4     |
| 5        | the title of backs                                         | 4     |
| 6        | A consideration of subject, moderate other than text occur | 4     |
| 7        | Accessibility of old newspapers cutting / periodicals      | 4     |
| 8        | Atmosphere of study                                        | 4     |
| 9        | Availability of Librarian                                  | 4     |
| 10       | Guidance of Librarian                                      |       |

Student Signature

| 100 Table 100 |            |     | t foretructure: |
|---------------|------------|-----|-----------------|
| 3. Evaluation | of College | and | Infrastructure: |

| i) Libra | ry:                                                                              | Marks |
|----------|----------------------------------------------------------------------------------|-------|
| Sr. No.  | Particulars                                                                      | 4     |
| 1        | Suitability of timings                                                           | 3     |
| 2        | Availability of staff                                                            | 3     |
| 3        | Service given by staff                                                           | 3     |
| 4        | Ratio of no. of copies to students                                               | 4     |
| 5        |                                                                                  | 4     |
| 6        | Availability of books<br>Accessibility of subject, moderate other than text book | 3     |
| 7        | Accessibility of old newspapers cutting / periodicals                            | 3     |
| 8        | Atmosphere of study                                                              | 3     |
| 9        | Availability of Librarian                                                        | 3     |
| 10       | Guidance of Librarian                                                            |       |