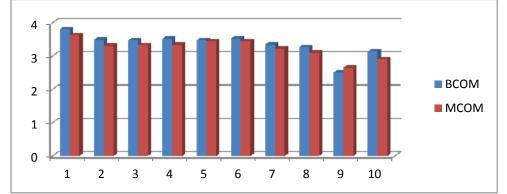

bject/Faculty choice
- 2. Your opinion about faculty subject after learning
- 3. Completion of syllabus
- 4. Manner of completion
- 5. Periodical test /Tutorials
- 6. Use of innovative teaching methods by teachers
- 7. Benefit from practical/Study tours/Field work
- 8. Manner of conducting practical/Study tours/Field work
- 9. Use of computers/internet for teaching
- 10. Chances of job opportunities due to course

### Marks Obtained:

| Class/Que. No. | Ι | II | III | IV | V | VI | VII | VIII | IX | X | Total<br>Students |
|----------------|---|----|-----|----|---|----|-----|------|----|---|-------------------|
| BCOM           | 4 | 4  | 4   | 4  | 3 | 4  | 4   | 3    | 2  | 3 | 116               |
| MCOM I&II      | 4 | 3  | 3   | 3  | 3 | 3  | 3   | 3    | 3  | 3 | 73                |



### **Interpretation:**

Poor: 1Average: 2Good: 3Excellent: 4Suggestions: Use of ICT and e-content should be provided. Efforts must be takenfor increasing employability of students.

Biterative Jain Sanghetena's Int, Science & Commerce College Wagholt, Pune - 412207



Principal Major Dr. Ashok V. Giri M.Com., B.Ed., M.Phil (Com), GDC & A. Ph.D. Cell: 9822296596 प्राचार्य

M.Com., B.Ed., M.Phil (Com), GDC & A, Ph.D.

प्राचाय मेजर डॉ. अशोक व्ही. गिरी BHARATIYA JAIN SANGHATANA'S

Arts, Science & Commerce College

भारतीय जैन संघटनेचे

कला, विज्ञान व वाणिज्य महाविद्यालय

भ्रमणध्वनी : ९८२२२९६५९६ NAAC Re-Accredited 'B' Grade

Run by Jain Minority Institute 
 Affialiated to SPPU, Pune 
 ID No. PU/PN/ASC/113/1995
 A.I.S.H.E. Ref. No.: C-41341

Ref.No.: BJSC :

# Evaluation of Course by Students: