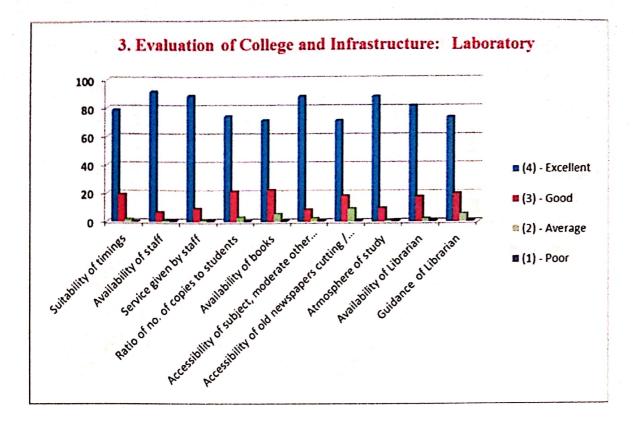

| 10       | Guidance of biologic                            | Marks |
|----------|-------------------------------------------------|-------|
| ii) Labo | Particulars                                     |       |
| Sr. No.  |                                                 |       |
| 1        | Suitability of timings                          |       |
| 2        | Availability of lab-assistance                  | 1     |
| 3        | Helping nature of lab-assistance/staff          | 1     |
| 4        | 4 the titles of lab material                    | 1     |
| 5        | Functioning of apparatus/equipment/Instrument   | 1     |
| 6        | tillumination and ventilation                   | 1     |
| 7        | Over all usage of lab for success in final exam | 1     |
| 8        | Availability of practical teachers              | 1     |
| 9        | Cleanliness of Jah                              | 2     |
| 10       | Knowing practical of next week in advance       |       |
| i) Snort |                                                 | Marks |

ii) Laboratory:

| Sr. No.   | Particulars                                     | Marks |
|-----------|-------------------------------------------------|-------|
| 1         | Suitability of timings                          |       |
| 2         | Availability of lab-assistance                  | R     |
| 3         | Helping nature of lab-assistance/staff          | 3     |
| 4         | Availability of lab-material                    | 4     |
| 5         | Functioning of apparatus/equipment/Instrument   | 2     |
| 6         | Illumination and ventilation                    |       |
| 7         | Over all usage of lab for success in final exam | 4     |
| 8         | Availability of practical teachers              |       |
| 9         | Cleanliness of lab                              |       |
| 10        | Knowing practical of next week in advance       | >     |
| iii) Snor | de.                                             | 4     |

ii) Laboratory:

| Sr. No. |                                                 |       |
|---------|-------------------------------------------------|-------|
| 1       | Suitability colors                              | Marks |
| 2       | Suitability of timings                          | 4     |
| 4       | Availability of lab-assistance                  | 3     |
| 3       | Helping nature of lab-assistance/staff          | 4     |
| 4       | Availability of lab-material                    | 3     |
| 5       | Functioning of apparatus/equipment/Instrument   | 4     |
| 6       | Illumination and ventilation                    | 3     |
| 7       | Over all usage of lab for success in final exam | 4     |
| 8       | Availability of practical teachers              | 4     |
| 9       | Cleanliness of lab                              | 3     |
| 10      | Knowing practical of next week in advance       | 2     |

| ratory:                                         | Marks                                                                                                                                                                                              |  |
|-------------------------------------------------|----------------------------------------------------------------------------------------------------------------------------------------------------------------------------------------------------|--|
| Particulars                                     | 4                                                                                                                                                                                                  |  |
| Suitability of timings                          | 2                                                                                                                                                                                                  |  |
| Availability of lab-assistance                  | 3                                                                                                                                                                                                  |  |
| Helping nature of lab-assistance/staff          |                                                                                                                                                                                                    |  |
| Availability of lab-material                    |                                                                                                                                                                                                    |  |
| Functioning of apparatus/equipment/Instrument   | 3                                                                                                                                                                                                  |  |
| Illumination and ventilation                    | 4                                                                                                                                                                                                  |  |
| Over all usage of lab for success in final exam | 3                                                                                                                                                                                                  |  |
| Availability of practical teachers              | 4                                                                                                                                                                                                  |  |
|                                                 | 3                                                                                                                                                                                                  |  |
| Knowing practical of next week in advance       | 3                                                                                                                                                                                                  |  |
|                                                 | Particulars<br>Suitability of timings<br>Availability of lab-assistance<br>Helping nature of lab-assistance/staff<br>Availability of lab-material<br>Functioning of apparatus/equipment/Instrument |  |

ii) Laboratory:

| n) Labo | · · · · · · · · · · · · · · · · · · ·           | Marks |
|---------|-------------------------------------------------|-------|
| Sr. No. | Particulars                                     | 6     |
| 1       | Suitability of timings                          |       |
| 2       | Availability of lab-assistance                  | - 4   |
| 3       | Helping nature of lab-assistance/staff          |       |
| 4       | Availability of lab-material                    |       |
| 5       | Functioning of apparatus/equipment/Instrument   | 4     |
| 6       | Illumination and ventilation                    | 3     |
| 7       | Over all usage of lab for success in final exam | 4     |
| 8       | Availability of practical teachers              | 4     |
| 9       | Cleanliness of lab                              |       |
| 10      | Knowing practical of next week in advance       | 4     |