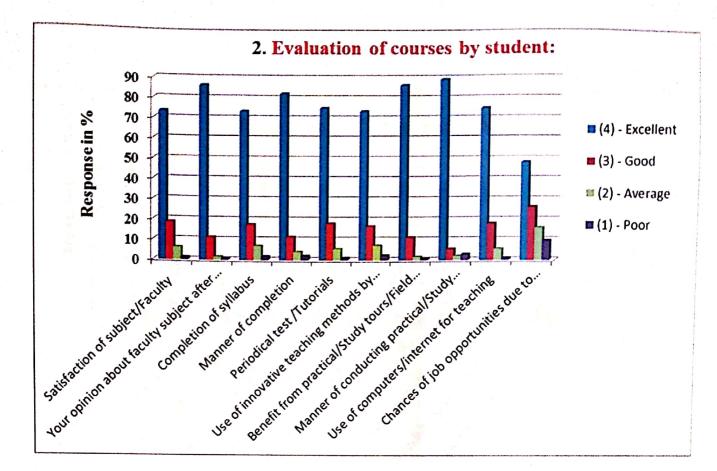

### 2. Evaluation of courses by student:

| Sr. No. | Particulars                                           | Marks |
|---------|-------------------------------------------------------|-------|
| 1       | Satisfaction of subject/Faculty choice                | 4     |
| 2       | Your opinion about faculty subject after learning     | - B   |
| 3       | Completion of syllabus                                | 3     |
| 4       | Manner of completion                                  | 2     |
| 5       | Periodical test /l'utorials                           | 2     |
| 6       | Use of innovative teaching methods by teachers        | 2     |
| 7       | Benefit from practical/Study tours/Field work         |       |
| 8       | Manner of conducting practical/Study tours/Field work | 0     |
| 9       | Use of computers/internet for teaching                |       |
| 10      | Chances of job opportunities due to course            | 0     |

#### es by student:

| Evolu    | ation of courses by stee Particulars                                                                                                                                                                                                          | Marks |
|----------|-----------------------------------------------------------------------------------------------------------------------------------------------------------------------------------------------------------------------------------------------|-------|
| L. Evalu | Farcount                                                                                                                                                                                                                                      | 4     |
| Sr. No.  | Satisfaction of subject/Faculty choice<br>Satisfaction about faculty subject after learning                                                                                                                                                   | 1     |
| 1        | Satisfaction of see                                                                                                                                                                                                                           | 7     |
|          |                                                                                                                                                                                                                                               | 1     |
| 4        |                                                                                                                                                                                                                                               | 3     |
| -        | Compression of Compression                                                                                                                                                                                                                    | 4     |
|          |                                                                                                                                                                                                                                               | 4     |
| 5        | Manner of dest /Tutorials Periodical test /Tutorials Use of innovative teaching methods by teachers Use of innovative teaching methods by teachers Benefit from practical/Study tours/Field work Geonducting practical/Study tours/Field work | 1     |
|          | Use of innovative tical/Study tours/Field work<br>Benefit from practical/Study tours/Field work<br>Manner of conducting practical/Study tours/Field work<br>manufers/internet for teaching                                                    | 2     |
|          | fit trolli pressional/Study tourser lete work                                                                                                                                                                                                 |       |
|          |                                                                                                                                                                                                                                               | 4     |
| 8        | Manner of conducting practical steeping<br>Use of computers/internet for teaching<br>Use of computers/internet for teaching                                                                                                                   | 4     |
| 9        | Use of configuration opportunities use to the                                                                                                                                                                                                 |       |
| 10       | Manner of computers/internet for teaching<br>Use of computers/internet for teaching<br>Chances of job opportunities due to course                                                                                                             |       |

#### of courses by student: .....

| 2. Evalu | ation of courses by share Particulars                                                                                                                                                                                                                                                                                                                                                                                                                                                                                                                                                                                                                                                                                                                                                                                                                                                                                                                                                                                                                                                                                                                                                                                                                                                                                                                                                                                                                                                                                                                                                                                                                                                                                                                                                                                                                                             | Marks |
|----------|-----------------------------------------------------------------------------------------------------------------------------------------------------------------------------------------------------------------------------------------------------------------------------------------------------------------------------------------------------------------------------------------------------------------------------------------------------------------------------------------------------------------------------------------------------------------------------------------------------------------------------------------------------------------------------------------------------------------------------------------------------------------------------------------------------------------------------------------------------------------------------------------------------------------------------------------------------------------------------------------------------------------------------------------------------------------------------------------------------------------------------------------------------------------------------------------------------------------------------------------------------------------------------------------------------------------------------------------------------------------------------------------------------------------------------------------------------------------------------------------------------------------------------------------------------------------------------------------------------------------------------------------------------------------------------------------------------------------------------------------------------------------------------------------------------------------------------------------------------------------------------------|-------|
| Sr. No.  | the area with the second | 4     |
| 1        | Satisfaction of subject Faculty choice<br>Your opinion about faculty subject after learning                                                                                                                                                                                                                                                                                                                                                                                                                                                                                                                                                                                                                                                                                                                                                                                                                                                                                                                                                                                                                                                                                                                                                                                                                                                                                                                                                                                                                                                                                                                                                                                                                                                                                                                                                                                       | 4     |
| 2        | Your opinion about lacency                                                                                                                                                                                                                                                                                                                                                                                                                                                                                                                                                                                                                                                                                                                                                                                                                                                                                                                                                                                                                                                                                                                                                                                                                                                                                                                                                                                                                                                                                                                                                                                                                                                                                                                                                                                                                                                        | 4     |
| 3        | Completion of syllabus                                                                                                                                                                                                                                                                                                                                                                                                                                                                                                                                                                                                                                                                                                                                                                                                                                                                                                                                                                                                                                                                                                                                                                                                                                                                                                                                                                                                                                                                                                                                                                                                                                                                                                                                                                                                                                                            | 3     |
|          | Manner of completion                                                                                                                                                                                                                                                                                                                                                                                                                                                                                                                                                                                                                                                                                                                                                                                                                                                                                                                                                                                                                                                                                                                                                                                                                                                                                                                                                                                                                                                                                                                                                                                                                                                                                                                                                                                                                                                              | 2     |
| 5        | Manner of complexity<br>Periodical test /Tutorials<br>Use of innovative teaching methods by teachers<br>Use of innovative teaching methods by teachers                                                                                                                                                                                                                                                                                                                                                                                                                                                                                                                                                                                                                                                                                                                                                                                                                                                                                                                                                                                                                                                                                                                                                                                                                                                                                                                                                                                                                                                                                                                                                                                                                                                                                                                            | 3     |
|          | Lies of innovative team /Field work                                                                                                                                                                                                                                                                                                                                                                                                                                                                                                                                                                                                                                                                                                                                                                                                                                                                                                                                                                                                                                                                                                                                                                                                                                                                                                                                                                                                                                                                                                                                                                                                                                                                                                                                                                                                                                               | 4     |
| 7        | Use of innovative teaching methods by leaders<br>Use of innovative teaching methods by leaders<br>Benefit from practical/Study tours/Field work                                                                                                                                                                                                                                                                                                                                                                                                                                                                                                                                                                                                                                                                                                                                                                                                                                                                                                                                                                                                                                                                                                                                                                                                                                                                                                                                                                                                                                                                                                                                                                                                                                                                                                                                   | 3     |
|          | Manner of conducting at for teaching                                                                                                                                                                                                                                                                                                                                                                                                                                                                                                                                                                                                                                                                                                                                                                                                                                                                                                                                                                                                                                                                                                                                                                                                                                                                                                                                                                                                                                                                                                                                                                                                                                                                                                                                                                                                                                              | 2     |
| 9        | Manner of conducting practications<br>Manner of computers/internet for teaching<br>Use of computers/internet for teaching                                                                                                                                                                                                                                                                                                                                                                                                                                                                                                                                                                                                                                                                                                                                                                                                                                                                                                                                                                                                                                                                                                                                                                                                                                                                                                                                                                                                                                                                                                                                                                                                                                                                                                                                                         | 2     |
| 10       | Use of computers/internet for caefing<br>Use of job opportunities due to course                                                                                                                                                                                                                                                                                                                                                                                                                                                                                                                                                                                                                                                                                                                                                                                                                                                                                                                                                                                                                                                                                                                                                                                                                                                                                                                                                                                                                                                                                                                                                                                                                                                                                                                                                                                                   |       |

### 2. Evaluation of courses by student:

| Sr. No.  | Particulars                                           | Marks |
|----------|-------------------------------------------------------|-------|
| Sr. 140. | Satisfaction of subject/Faculty choice                | 4     |
| 2        | Your opinion about faculty subject after learning     | 3     |
| 3        | Completion of syllabus                                | 3     |
| 4        | Manner of completion                                  | 4     |
| 5        | Periodical test /Tutorials                            | 3     |
| 6        | Lise of innovative teaching methods by teachers       | 3     |
| 7        | Benefit from practical/Study tours/Field work         | 4     |
| 8        | Manner of conducting practical/Study tours/Field work | 4     |
| 9        | Use of computers/internet for teaching                | 4     |
| 10       | Chances of job opportunities due to course            | 3     |