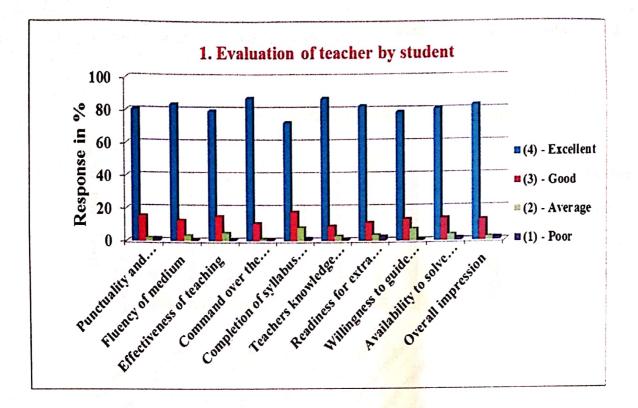

# 1. Evaluation of teacher by student:

| Sr. No. | Particulars                                             | KSD | BBL | RNJ | VVT | JPM |
|---------|---------------------------------------------------------|-----|-----|-----|-----|-----|
|         | Punctuality and regularity                              | 4   | 4   | 1.  | **1 |     |
| 2       | Fluency of medium                                       |     | -1  | 4   |     | 4   |
| 3       | Effectiveness of teaching                               | 4   | 4   | -5  |     | 4   |
| 4       | Command over the subject                                | 4   | 4   | -5  |     | 4   |
| 5       | Completion of syllabus in time                          | 14  | 4   | - 4 |     | 4   |
| 6       | Teachers knowledge about<br>applications of the subject | 4   | 4   | 3   |     | 4   |
| 7       | Readiness for extra lectures                            |     |     | 3   |     | 1   |
| 8       | Willingness to guide students                           | 4   | 4   |     |     | 4   |
| 9       | Availability to solve problems                          | 4   | 4   | 3   |     | 4   |
| 10      | Overall impression                                      | 4   | 4   | 4   |     | 4   |

# 1. Evaluation of teacher by student:

| Sr. No. | Particulars                                             |     |     |     |     |     |
|---------|---------------------------------------------------------|-----|-----|-----|-----|-----|
| 1       | Punctuality and regularity                              | KSD | BBL | RNJ | JDT | KGK |
| 2       | Fluency of medium                                       | 4   | 4   | 4   |     | -   |
| 3       | Effectiveness of teaching                               |     | 4   | 3   |     | -   |
| 4       | Command over the subject                                | 3   | 4   | .3  |     |     |
| 5       | Completion of syllabus in time                          | 4   | 4   | 2   | -   |     |
| 6       | Teachers knowledge about<br>applications of the subject | 3   | 4   | 3   |     |     |
| 7       | Readiness for extra lectures                            | 4   | 4   | 3   |     |     |
| 8       | Willingness to guide students                           | 4   | 4   | 4   |     |     |
| 9       | Availability to solve problems                          | 3   | 4   | 4   |     |     |
| 10      | Overall impression                                      | 2   | 2   | 2   |     | -   |

| Se No. | feaches. |     | G        |
|--------|----------|-----|----------|
| C. M.  |          | UY. | Student- |

| Sr. No. | by student:                                             |     |          |     |     |     |
|---------|---------------------------------------------------------|-----|----------|-----|-----|-----|
| 1       | Particulars<br>Punctuality and regularity               | KSD | BBL      | RNJ | VST | TIL |
| 2       | Fluency of medium                                       | 4   | 4        | 4   | 4   | 4   |
| 3       | Effectiveness of teaching                               | 4   | 4        | 4   | 4   | 3   |
| 4       | Command over the subject                                | 3   | 5        | 3   | 3   | 3   |
| 5       | Completion of syllabus in time                          | 3   | 4        | 4   | 3   | 4   |
| 6       | Teachers knowledge about<br>applications of the subject | 4   | <u>н</u> | 4   | 4   | 4   |
| 7       | Readiness for extra lectures                            | 1   | 2        | 4   | 3   | 3   |
| 8       | Willingness to guide students                           | 2   | 4        | 4   | 4   | 4   |
| 9       | Availability to solve problems                          | L   | 2        | 3   | 4   | 4   |
| 10      | Overall impression                                      | ч   | H        | 3   | 4   | 4   |

#### 1. Evaluation of teacher by student:

| Sr. No. | Particulars                                             | DRA | SDG | MVD | DNP | RAG | MAB | DDG |
|---------|---------------------------------------------------------|-----|-----|-----|-----|-----|-----|-----|
| 1       | Punctuality and regularity                              | 2   | 4   | 4   | 3   | 4   | 4   | 4   |
| 2       | Fluency of medium                                       | 2   | 4   | 4   | 3   | 4   | 4   | 4   |
| 3       | Effectiveness of teaching                               | 5   | 4   | 4   | 4   | 4   | 4   | 4   |
| 4       | Command over the subject                                | 4   | 4   | 4   | 4   | ų   | 4   | 4   |
| 5       | Completion of syllabus in time                          | 3   | 4   | -4  | 3   | 4   | 4   | 4   |
| 6       | Teachers knowledge about<br>applications of the subject | 2   | 4   | 4   | 4   | 4   | 4   | 4   |
| 7       | Readiness for extra lectures                            | 2   | 4   | 4   | 2   | 4   | 4   | 4   |
| 8       | Willingness to guide students                           | 5   | 3   | 4   | 4   | 4   | 4   | 4   |
| 9       | Availability to solve problems                          | 4   | 4   | 3   | 4   | 4   | 4   | 4   |
| 10      | Overall impression                                      | 4   | 4   | 4   | 4   | 4   | 4   | 4   |

### 1. Evaluation of teacher by student: Sr.N.

| Sr. No. |                                                         |     |     |     |     |     |     |     |
|---------|---------------------------------------------------------|-----|-----|-----|-----|-----|-----|-----|
| 1       | Particulars                                             | DRA | SDG | MVD | DNP | RAG | MAB | 000 |
| 2       | Punctuality and regularity                              | 3   | 4   | 21  | 2   | 0   | 4   | 4   |
| 3       | Fluency of medium                                       | 3   | 4   | 4   | 3   | 3   | 4   | 4   |
| 4       | Effectiveness of teaching                               | 3   | 4   | 4   | 3   | 3   | 4   | i.  |
| 5       | Command over the subject                                | 3   | 4   | 4   | 3   | 3   | 4   |     |
|         | Completion of syllabus in time                          | 3   | 4   | 4   | 3   | 3   | 4   | 4   |
| 6       | Teachers knowledge about<br>applications of the subject | 3   | 4   | 4   | 3   | 3   | 4   | 4   |
| 1       | Readiness for extra lectures                            | 3   | 4   | U   | 3   | 4   | 4   | -   |
| 8       | Willingness to guide students                           |     | 1   | 4   | 3   | 3   | 4   | 2   |
| 9       | Availability to solve problems                          | 3   | 4   | 4   | 9   | 2   | 4   | 4   |
| 10      | Overall impression                                      | 3   | 4   | 4   | 3   | -8  | 4   | 1   |