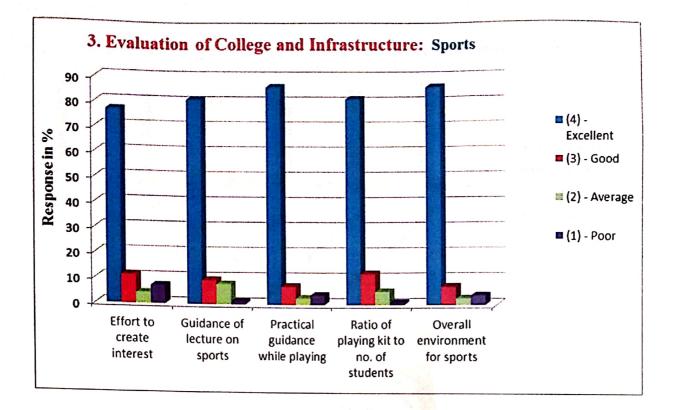

| iii) Spor | ts: n devlore                           | Marks |
|-----------|-----------------------------------------|-------|
| Sr. No.   | Particulars                             | 4     |
| 1         | Effort to create interest               | 3     |
| 2         | Guidance of lecture on sports           | 2     |
| 3         | Practical guidance while playing        |       |
| 4         | Ratio of playing kit to no. of students | 2     |
| 5         | Overall environment for sports          | 5     |

iii) Sports:

| Sr. No.   | Particulars                             | 1     |
|-----------|-----------------------------------------|-------|
| 1         | Effort to create interest               | Marks |
| 2         | Guidance of lecture on sports           | 4     |
| 3         | Practical guidance while playing        | B     |
| 4         | Ratio of playing kit to no. of students | 3     |
| 5         | Overall environment for sports          | 4     |
| iv) Offic |                                         | - 4   |

#### iii) Sports:

| Sr. No. | Particulars                             | Marks |
|---------|-----------------------------------------|-------|
| 1       | Effort to create interest               | 4     |
| 2       | Guidance of lecture on sports           | 4     |
| 3       | Practical guidance while playing        | 4     |
| 4       | Ratio of playing kit to no. of students | 4     |
| 5       | Overall environment for sports          | 3     |

### iii) Sports:

| C No    | 17                                      | Marks |
|---------|-----------------------------------------|-------|
| Sr. No. | Effort to create interest               | 3     |
| 2       | Guidance of lecture on sports           | 3     |
| 3       | Practical guidance while playing        | З     |
| 4       | Ratio of playing kit to no. of students | 3     |
| 5       | Overall environment for sports          | 3     |

### iii) Sports:

| in) Spor |                                         | Marks |
|----------|-----------------------------------------|-------|
| Sr. No.  |                                         | 1.    |
| 1        | Effort to create interest               | 4     |
| 2        | Guidance of lecture on sports           | 4     |
| 3        | Practical guidance while playing        | 4     |
| 4        | Ratio of playing kit to no. of students | . 4   |
| 5        | Overall environment for sports          | 4     |