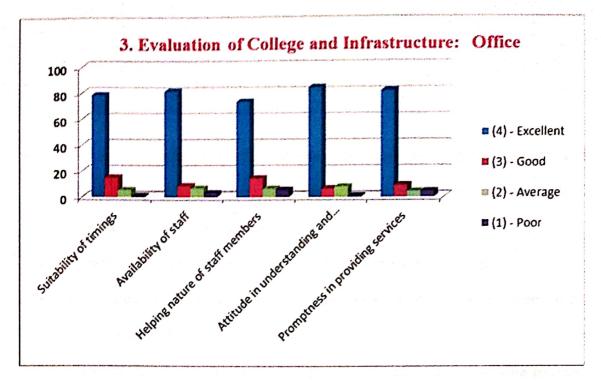

| iv) Offi | ce: Destinations                                       | Marks |
|----------|--------------------------------------------------------|-------|
| Sr. No.  | Particulars                                            | -     |
| 1        | Suitability of timings                                 |       |
| 2        | Availability of staff                                  |       |
| 3        | Helping nature of staff members                        | 1     |
| 4        | Attitude in understanding and solving students problem | 2     |
| 5        | Promptness in providing services                       | 2     |

| Sr. No. | Particulars                                            |       |
|---------|--------------------------------------------------------|-------|
| 1       | Suitability of timings                                 | Marks |
| 2       | Availability of staff                                  | 4     |
| 3       | Helping nature of staff members                        | 4     |
| 4       | Attitude in understanding and solving students problem | 3     |
| 5       | Promptness in providing services                       | 2     |

| iv) Offi | Particulars                                            | Marks                         |
|----------|--------------------------------------------------------|-------------------------------|
| Sr. No.  |                                                        | 4                             |
| 1        | Suitability of timings                                 |                               |
| 2        | Availability of staff                                  | 2                             |
| -        | It lains nature of staff members                       | 4                             |
| 3        | Attitude in understanding and solving students problem | 4                             |
| 4        | Attitude in understanding services                     | 4                             |
| 5        | Promptness in providing services                       | aDorelra<br>Student Signature |

### iv) Office:

| Particulars                                            | Marks                                                                                                                                        |
|--------------------------------------------------------|----------------------------------------------------------------------------------------------------------------------------------------------|
| Suitability of timings                                 | 3                                                                                                                                            |
| Availability of staff                                  | 4                                                                                                                                            |
| Helping nature of staff members                        | 4                                                                                                                                            |
| Attitude in understanding and solving students problem |                                                                                                                                              |
| Promptness in providing services                       |                                                                                                                                              |
|                                                        | Suitability of timings<br>Availability of staff<br>Helping nature of staff members<br>Attitude in understanding and solving students problem |

iv) Office:

| iv) Offic | D. Calence                                             | Marks |
|-----------|--------------------------------------------------------|-------|
| Sr. No.   |                                                        |       |
| 1         | Suitability of timings                                 | 3     |
| 2         | Availability of staff                                  | 3     |
| 3         | Helping nature of staff members                        | 3     |
| 4         | Attitude in understanding and solving students problem | 2     |
| 4         | Promptness in providing services                       | 3     |
| 4         | Promptness in providing services                       |       |