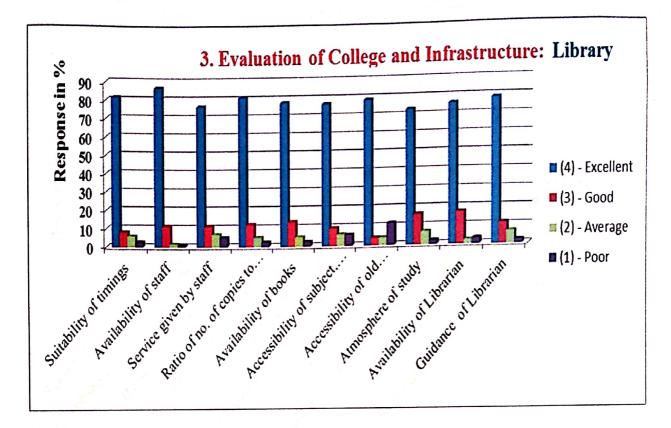

.

| 5. Evalu | nation of College and Infrastructure:                                                               | Marks |
|----------|-----------------------------------------------------------------------------------------------------|-------|
| i) Libra | ry: Particulars                                                                                     | 1     |
| Sr. No.  |                                                                                                     | 1     |
| 1        | Suitability of timings                                                                              |       |
| 2        | Availability of staff                                                                               | 2     |
| 3        | Surviva airway by staff                                                                             |       |
| 4        | Ratio of no. of copies to students                                                                  | 2     |
| 5        | Availability of books                                                                               |       |
| 6        | Availability of books<br>Accessibility of subject, moderate other than text book                    |       |
| 7        | Accessibility of subject, moderate outcill<br>Accessibility of old newspapers cutting / periodicals | 1     |
| 8        | Atmosphere of study                                                                                 | 1     |
| 9        | Availability of Librarian                                                                           | -1    |
|          | Guidance of Librarian                                                                               |       |

# 3. Evaluation of College and Infrastructure:

| Sr. No. | Particulars                                             | Marl |
|---------|---------------------------------------------------------|------|
| 1       | Suitability of timings                                  | 4    |
| 2       | Availability of staff                                   | 4    |
| 3       | Service given by staff                                  | 3    |
| 4       | Ratio of no. of copies to students                      | 4    |
| 5       | Availability of books                                   | 4    |
| 6       | Accessibility of subject, moderate other than text book | 4    |
| 7       | Accessibility of old newspapers cutting / periodicals   | 3    |
| 8       | Atmosphere of study                                     | 3    |
| 9       | Availability of Librarian                               | 3    |
| 10      | Guidance of Librarian                                   | 4    |

# 3. Evaluation of College and Infrastructure: i) Library:

| 1    | Suitability Particulars                                                      |       |
|------|------------------------------------------------------------------------------|-------|
| 2    | and an intervention of time in                                               | Marka |
| 3    | rivaliability of staff                                                       | 4     |
| 4    | Service given by staff                                                       | 3     |
| 4    | Katio of no. of conjects a state                                             | 2     |
| 5    | Availability of books                                                        | 4     |
| 6    | Accessibility of a bi                                                        | 3     |
| 7    | Accessibility of subject, moderate other than text book                      | 2     |
| 8    | Accessibility of old newspapers cutting / periodicals<br>Atmosphere of study | 4     |
| 9    | Availability of Librarian                                                    | 4     |
| 10   | Civide Civide                                                                | 4     |
| 2012 | Guidance of Librarian                                                        | 2     |

| e Callage | and Infrastructure: |  |
|-----------|---------------------|--|
| f College | and the second      |  |

|          | ation of Conege and                                        | Marks |
|----------|------------------------------------------------------------|-------|
| i) Libra | particulars                                                | 4     |
| Sr. No.  |                                                            | 4     |
| 1        | Suitability of timings                                     |       |
| 2        | Availability of staff                                      | 4     |
| 3        | Service eiven by staff                                     | 4     |
| 4        | Ratio of no. of copies to students                         | 4     |
| 5        | the title of backs                                         | 4     |
| 6        | A consideration of subject, moderate other than text occur | 4     |
| 7        | Accessibility of old newspapers cutting / periodicals      | 4     |
| 8        | Atmosphere of study                                        | 4     |
| 9        | Availability of Librarian                                  | 4     |
| 10       | Guidance of Librarian                                      |       |

Student Signature

| 100 Table 100 |            |     | t foretructure: |
|---------------|------------|-----|-----------------|
| 3. Evaluation | of College | and | Infrastructure: |

| i) Libra | ry:                                                                              | Marks |
|----------|----------------------------------------------------------------------------------|-------|
| Sr. No.  | Particulars                                                                      | 4     |
| 1        | Suitability of timings                                                           | 3     |
| 2        | Availability of staff                                                            | 3     |
| 3        | Service given by staff                                                           | 3     |
| 4        | Ratio of no. of copies to students                                               | 4     |
| 5        |                                                                                  | 4     |
| 6        | Availability of books<br>Accessibility of subject, moderate other than text book | 3     |
| 7        | Accessibility of old newspapers cutting / periodicals                            | 3     |
| 8        | Atmosphere of study                                                              | 3     |
| 9        | Availability of Librarian                                                        | 3     |
| 10       | Guidance of Librarian                                                            |       |