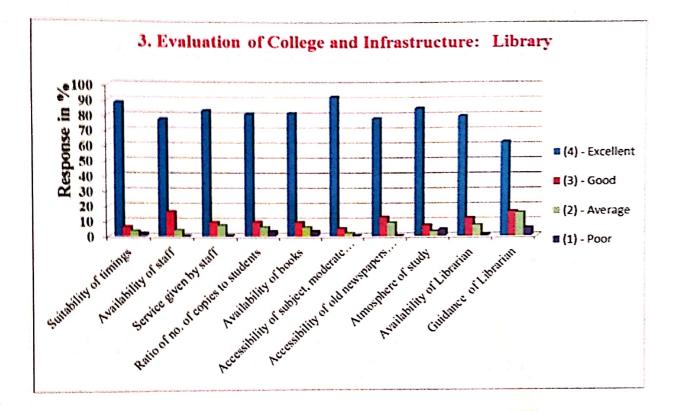

.

| 5. Evalu | nation of College and Infrastructure:                                                               | Marks |
|----------|-----------------------------------------------------------------------------------------------------|-------|
| i) Libra | ry: Particulars                                                                                     | 1     |
| Sr. No.  |                                                                                                     | 1     |
| 1        | Suitability of timings                                                                              |       |
| 2        | Availability of staff                                                                               | 2     |
| 3        | Surviva airway by staff                                                                             |       |
| 4        | Ratio of no. of copies to students                                                                  | 2     |
| 5        | Availability of books                                                                               |       |
| 6        | Availability of books<br>Accessibility of subject, moderate other than text book                    |       |
| 7        | Accessibility of subject, moderate outcill<br>Accessibility of old newspapers cutting / periodicals | 1     |
| 8        | Atmosphere of study                                                                                 | 1     |
| 9        | Availability of Librarian                                                                           | -1    |
|          | Guidance of Librarian                                                                               |       |

# 3. Evaluation of College and Infrastructure:

| Sr. No. | Particulars                                             | Marl |
|---------|---------------------------------------------------------|------|
| 1       | Suitability of timings                                  | 4    |
| 2       | Availability of staff                                   | 4    |
| 3       | Service given by staff                                  | 3    |
| 4       | Ratio of no. of copies to students                      | 4    |
| 5       | Availability of books                                   | 4    |
| 6       | Accessibility of subject, moderate other than text book | 4    |
| 7       | Accessibility of old newspapers cutting / periodicals   | 3    |
| 8       | Atmosphere of study                                     | 3    |
| 9       | Availability of Librarian                               | 3    |
| 10      | Guidance of Librarian                                   | 4    |

# 3. Evaluation of College and Infrastructure: i) Library:

| 1    | Suitability Particulars                                                      |       |
|------|------------------------------------------------------------------------------|-------|
| 2    | and an intervention of time in                                               | Marka |
| 3    | rivaliability of staff                                                       | 4     |
| 4    | Service given by staff                                                       | 3     |
| 4    | Katio of no. of conjects a state                                             | 2     |
| 5    | Availability of books                                                        | 4     |
| 6    | Accessibility of a bi                                                        | 3     |
| 7    | Accessibility of subject, moderate other than text book                      | 2     |
| 8    | Accessibility of old newspapers cutting / periodicals<br>Atmosphere of study | 4     |
| 9    | Availability of Librarian                                                    | 4     |
| 10   | Civide Civide                                                                | 4     |
| 2012 | Guidance of Librarian                                                        | 2     |

| e Callage | and Infrastructure: |  |
|-----------|---------------------|--|
| f College | and the second      |  |

|          | ation of Conege and                                        | Marks |
|----------|------------------------------------------------------------|-------|
| i) Libra | particulars                                                | 4     |
| Sr. No.  |                                                            | 4     |
| 1        | Suitability of timings                                     |       |
| 2        | Availability of staff                                      | 4     |
| 3        | Service eiven by staff                                     | 4     |
| 4        | Ratio of no. of copies to students                         | 4     |
| 5        | the title of backs                                         | 4     |
| 6        | A consideration of subject, moderate other than text occur | 4     |
| 7        | Accessibility of old newspapers cutting / periodicals      | 4     |
| 8        | Atmosphere of study                                        | 4     |
| 9        | Availability of Librarian                                  | 4     |
| 10       | Guidance of Librarian                                      |       |

Student Signature

| 100 Table 100 |            |     | t foretructure: |
|---------------|------------|-----|-----------------|
| 3. Evaluation | of College | and | Infrastructure: |

| i) Libra | ry:                                                                              | Marks |
|----------|----------------------------------------------------------------------------------|-------|
| Sr. No.  | Particulars                                                                      | 4     |
| 1        | Suitability of timings                                                           | 3     |
| 2        | Availability of staff                                                            | 3     |
| 3        | Service given by staff                                                           | 3     |
| 4        | Ratio of no. of copies to students                                               | 4     |
| 5        |                                                                                  | 4     |
| 6        | Availability of books<br>Accessibility of subject, moderate other than text book | 3     |
| 7        | Accessibility of old newspapers cutting / periodicals                            | 3     |
| 8        | Atmosphere of study                                                              | 3     |
| 9        | Availability of Librarian                                                        | 3     |
| 10       | Guidance of Librarian                                                            |       |