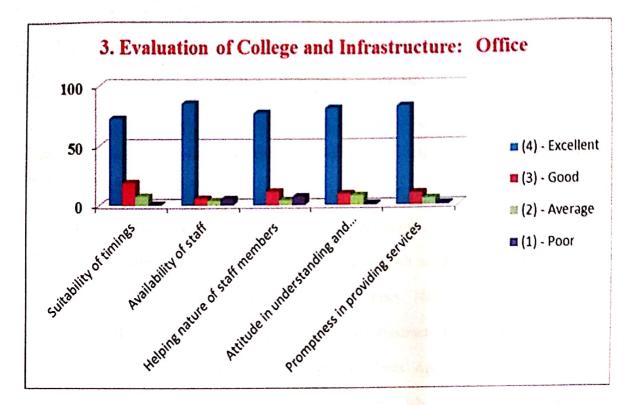

| iv) Offi | ce: Destinations                                       | Marks |
|----------|--------------------------------------------------------|-------|
| Sr. No.  | Particulars                                            | -     |
| 1        | Suitability of timings                                 |       |
| 2        | Availability of staff                                  |       |
| 3        | Helping nature of staff members                        | 1     |
| 4        | Attitude in understanding and solving students problem | 2     |
| 5        | Promptness in providing services                       | 2     |

| Sr. No. | Particulars                                            |       |
|---------|--------------------------------------------------------|-------|
| 1       | Suitability of timings                                 | Marks |
| 2       | Availability of staff                                  | 4     |
| 3       | Helping nature of staff members                        | 4     |
| 4       | Attitude in understanding and solving students problem | 3     |
| 5       | Promptness in providing services                       | 2     |

| iv) Offi | Particulars                                            | Marks                         |
|----------|--------------------------------------------------------|-------------------------------|
| Sr. No.  |                                                        | 4                             |
| 1        | Suitability of timings                                 |                               |
| 2        | Availability of staff                                  | 2                             |
| -        | It lains nature of staff members                       | 4                             |
| 3        | Attitude in understanding and solving students problem | 4                             |
| 4        | Attitude in understanding services                     | 4                             |
| 5        | Promptness in providing services                       | aDorelra<br>Student Signature |

### iv) Office:

| Particulars                                            | Marks                                                                                                                                        |
|--------------------------------------------------------|----------------------------------------------------------------------------------------------------------------------------------------------|
| Suitability of timings                                 | 3                                                                                                                                            |
| Availability of staff                                  | 4                                                                                                                                            |
| Helping nature of staff members                        | 4                                                                                                                                            |
| Attitude in understanding and solving students problem |                                                                                                                                              |
| Promptness in providing services                       |                                                                                                                                              |
|                                                        | Suitability of timings<br>Availability of staff<br>Helping nature of staff members<br>Attitude in understanding and solving students problem |

iv) Office:

| iv) Offic | D. Calence                                             | Marks |
|-----------|--------------------------------------------------------|-------|
| Sr. No.   |                                                        |       |
| 1         | Suitability of timings                                 | 3     |
| 2         | Availability of staff                                  | 3     |
| 3         | Helping nature of staff members                        | 3     |
| 4         | Attitude in understanding and solving students problem | 2     |
| 4         | Promptness in providing services                       | 3     |
| 4         | Promptness in providing services                       |       |