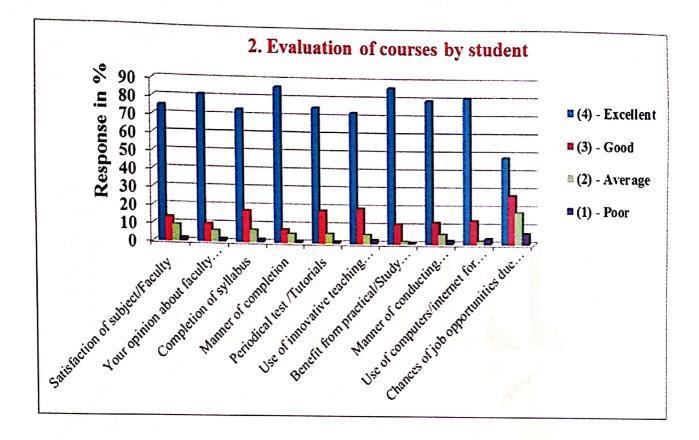

### 2. Evaluation of courses by student:

| Sr. No. | Particulars                                           | Marks |
|---------|-------------------------------------------------------|-------|
| 1       | Satisfaction of subject/Faculty choice                | 4     |
| 2       | Your opinion about faculty subject after learning     | - B   |
| 3       | Completion of syllabus                                | 3     |
| 4       | Manner of completion                                  | 2     |
| 5       | Periodical test /l'utorials                           | 2     |
| 6       | Use of innovative teaching methods by teachers        | 2     |
| 7       | Benefit from practical/Study tours/Field work         |       |
| 8       | Manner of conducting practical/Study tours/Field work | 0     |
| 9       | Use of computers/internet for teaching                |       |
| 10      | Chances of job opportunities due to course            | 0     |

#### es by student:

| Evolu    | ation of courses by stee Particulars                                                                                                                                                                                                          | Marks |
|----------|-----------------------------------------------------------------------------------------------------------------------------------------------------------------------------------------------------------------------------------------------|-------|
| L. Evalu | Farcount                                                                                                                                                                                                                                      | 4     |
| Sr. No.  | Satisfaction of subject/Faculty choice<br>Satisfaction about faculty subject after learning                                                                                                                                                   | 1     |
| 1        | Satisfaction of see                                                                                                                                                                                                                           | 7     |
|          |                                                                                                                                                                                                                                               | 1     |
| 4        |                                                                                                                                                                                                                                               | 3     |
| -        | Compression of Compression                                                                                                                                                                                                                    | 4     |
|          |                                                                                                                                                                                                                                               | 4     |
| 5        | Manner of dest /Tutorials Periodical test /Tutorials Use of innovative teaching methods by teachers Use of innovative teaching methods by teachers Benefit from practical/Study tours/Field work Geonducting practical/Study tours/Field work | 1     |
|          | Use of innovative tical/Study tours/Field work<br>Benefit from practical/Study tours/Field work<br>Manner of conducting practical/Study tours/Field work<br>manufers/internet for teaching                                                    | 2     |
|          | fit trolli pressional/Study tourser lete work                                                                                                                                                                                                 |       |
|          |                                                                                                                                                                                                                                               | 4     |
| 8        | Manner of conducting practical steeping<br>Use of computers/internet for teaching<br>Use of computers/internet for teaching                                                                                                                   | 4     |
| 9        | Use of configuration opportunities use to the                                                                                                                                                                                                 |       |
| 10       | Manner of computers/internet for teaching<br>Use of computers/internet for teaching<br>Chances of job opportunities due to course                                                                                                             |       |

#### of courses by student: .....

| 2. Evalu | ation of courses by share Particulars                                                                                                                                                                                                                                                                                                                                                                                                                                                                                                                                                                                                                                                                                                                                                                                                                                                                                                                                                                                                                                                                                                                                                                                                                                                                                                                                                                                                                                                                                                                                                                                                                                                                                                                                                                                                                                             | Marks |
|----------|-----------------------------------------------------------------------------------------------------------------------------------------------------------------------------------------------------------------------------------------------------------------------------------------------------------------------------------------------------------------------------------------------------------------------------------------------------------------------------------------------------------------------------------------------------------------------------------------------------------------------------------------------------------------------------------------------------------------------------------------------------------------------------------------------------------------------------------------------------------------------------------------------------------------------------------------------------------------------------------------------------------------------------------------------------------------------------------------------------------------------------------------------------------------------------------------------------------------------------------------------------------------------------------------------------------------------------------------------------------------------------------------------------------------------------------------------------------------------------------------------------------------------------------------------------------------------------------------------------------------------------------------------------------------------------------------------------------------------------------------------------------------------------------------------------------------------------------------------------------------------------------|-------|
| Sr. No.  | the area with the second | 4     |
| 1        | Satisfaction of subject Faculty choice<br>Your opinion about faculty subject after learning                                                                                                                                                                                                                                                                                                                                                                                                                                                                                                                                                                                                                                                                                                                                                                                                                                                                                                                                                                                                                                                                                                                                                                                                                                                                                                                                                                                                                                                                                                                                                                                                                                                                                                                                                                                       | 4     |
| 2        | Your opinion about lacency                                                                                                                                                                                                                                                                                                                                                                                                                                                                                                                                                                                                                                                                                                                                                                                                                                                                                                                                                                                                                                                                                                                                                                                                                                                                                                                                                                                                                                                                                                                                                                                                                                                                                                                                                                                                                                                        | 4     |
| 3        | Completion of syllabus                                                                                                                                                                                                                                                                                                                                                                                                                                                                                                                                                                                                                                                                                                                                                                                                                                                                                                                                                                                                                                                                                                                                                                                                                                                                                                                                                                                                                                                                                                                                                                                                                                                                                                                                                                                                                                                            | 3     |
|          | Manner of completion                                                                                                                                                                                                                                                                                                                                                                                                                                                                                                                                                                                                                                                                                                                                                                                                                                                                                                                                                                                                                                                                                                                                                                                                                                                                                                                                                                                                                                                                                                                                                                                                                                                                                                                                                                                                                                                              | 2     |
| 5        | Manner of complexity<br>Periodical test /Tutorials<br>Use of innovative teaching methods by teachers<br>Use of innovative teaching methods by teachers                                                                                                                                                                                                                                                                                                                                                                                                                                                                                                                                                                                                                                                                                                                                                                                                                                                                                                                                                                                                                                                                                                                                                                                                                                                                                                                                                                                                                                                                                                                                                                                                                                                                                                                            | 3     |
|          | Lies of innovative team /Field work                                                                                                                                                                                                                                                                                                                                                                                                                                                                                                                                                                                                                                                                                                                                                                                                                                                                                                                                                                                                                                                                                                                                                                                                                                                                                                                                                                                                                                                                                                                                                                                                                                                                                                                                                                                                                                               | 4     |
| 7        | Use of innovative teaching methods by leaders<br>Use of innovative teaching methods by leaders<br>Benefit from practical/Study tours/Field work                                                                                                                                                                                                                                                                                                                                                                                                                                                                                                                                                                                                                                                                                                                                                                                                                                                                                                                                                                                                                                                                                                                                                                                                                                                                                                                                                                                                                                                                                                                                                                                                                                                                                                                                   | 3     |
|          | Manner of conducting at for teaching                                                                                                                                                                                                                                                                                                                                                                                                                                                                                                                                                                                                                                                                                                                                                                                                                                                                                                                                                                                                                                                                                                                                                                                                                                                                                                                                                                                                                                                                                                                                                                                                                                                                                                                                                                                                                                              | 2     |
| 9        | Manner of conducting practications<br>Manner of computers/internet for teaching<br>Use of computers/internet for teaching                                                                                                                                                                                                                                                                                                                                                                                                                                                                                                                                                                                                                                                                                                                                                                                                                                                                                                                                                                                                                                                                                                                                                                                                                                                                                                                                                                                                                                                                                                                                                                                                                                                                                                                                                         | 2     |
| 10       | Use of computers/internet for caefing<br>Use of job opportunities due to course                                                                                                                                                                                                                                                                                                                                                                                                                                                                                                                                                                                                                                                                                                                                                                                                                                                                                                                                                                                                                                                                                                                                                                                                                                                                                                                                                                                                                                                                                                                                                                                                                                                                                                                                                                                                   |       |

### 2. Evaluation of courses by student:

| Sr. No.  | Particulars                                           | Marks |
|----------|-------------------------------------------------------|-------|
| Sr. 140. | Satisfaction of subject/Faculty choice                | 4     |
| 2        | Your opinion about faculty subject after learning     | 3     |
| 3        | Completion of syllabus                                | 3     |
| 4        | Manner of completion                                  | 4     |
| 5        | Periodical test /Tutorials                            | 3     |
| 6        | Lise of innovative teaching methods by teachers       | 3     |
| 7        | Benefit from practical/Study tours/Field work         | 4     |
| 8        | Manner of conducting practical/Study tours/Field work | 4     |
| 9        | Use of computers/internet for teaching                | 4     |
| 10       | Chances of job opportunities due to course            | 3     |