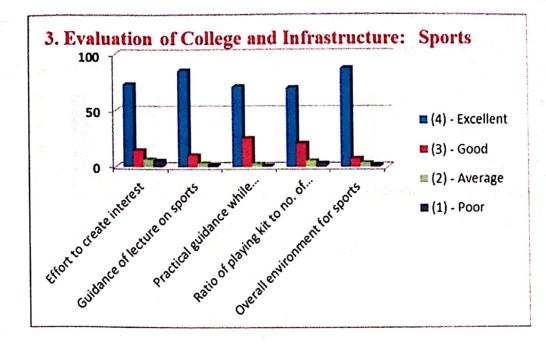

| iii) Spor | ts: n devlore                           | Marks |
|-----------|-----------------------------------------|-------|
| Sr. No.   | Particulars                             | 4     |
| 1         | Effort to create interest               | 3     |
| 2         | Guidance of lecture on sports           | 2     |
| 3         | Practical guidance while playing        |       |
| 4         | Ratio of playing kit to no. of students | 2     |
| 5         | Overall environment for sports          | 5     |

iii) Sports:

| Sr. No.   | Particulars                             | 1     |
|-----------|-----------------------------------------|-------|
| 1         | Effort to create interest               | Marks |
| 2         | Guidance of lecture on sports           | 4     |
| 3         | Practical guidance while playing        | B     |
| 4         | Ratio of playing kit to no. of students | 3     |
| 5         | Overall environment for sports          | 4     |
| iv) Offic |                                         | - 4   |

#### iii) Sports:

| Sr. No. | Particulars                             | Marks |
|---------|-----------------------------------------|-------|
| 1       | Effort to create interest               | 4     |
| 2       | Guidance of lecture on sports           | 4     |
| 3       | Practical guidance while playing        | 4     |
| 4       | Ratio of playing kit to no. of students | 4     |
| 5       | Overall environment for sports          | 3     |

### iii) Sports:

| C No    | 17                                      | Marks |
|---------|-----------------------------------------|-------|
| Sr. No. | Effort to create interest               | 3     |
| 2       | Guidance of lecture on sports           | 3     |
| 3       | Practical guidance while playing        | З     |
| 4       | Ratio of playing kit to no. of students | 3     |
| 5       | Overall environment for sports          | 3     |

### iii) Sports:

| in) Spor |                                         | Marks |
|----------|-----------------------------------------|-------|
| Sr. No.  |                                         | 1.    |
| 1        | Effort to create interest               | 4     |
| 2        | Guidance of lecture on sports           | 4     |
| 3        | Practical guidance while playing        | 4     |
| 4        | Ratio of playing kit to no. of students | . 4   |
| 5        | Overall environment for sports          | 4     |