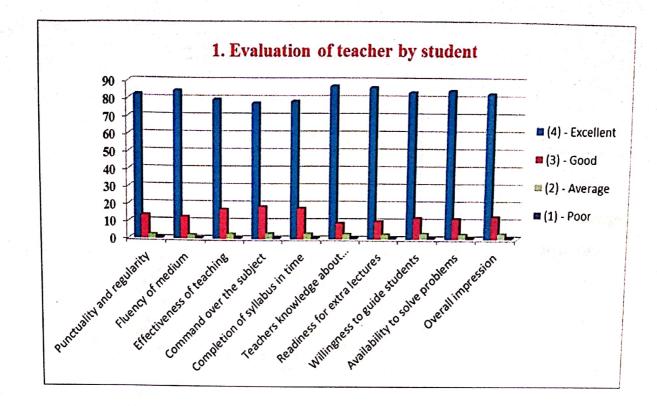

# 1. Evaluation of teacher by student:

| Sr. No. | Particulars                                             | KSD | BBL | RNJ | VVT | JPM |
|---------|---------------------------------------------------------|-----|-----|-----|-----|-----|
|         | Punctuality and regularity                              | 4   | 4   | 1.  | **1 |     |
| 2       | Fluency of medium                                       |     | -1  | 4   |     | 4   |
| 3       | Effectiveness of teaching                               | 4   | 4   | -5  |     | 4   |
| 4       | Command over the subject                                | 4   | 4   | -5  |     | 4   |
| 5       | Completion of syllabus in time                          | 14  | 4   | - 4 |     | 4   |
| 6       | Teachers knowledge about<br>applications of the subject | 4   | 4   | 3   |     | 4   |
| 7       | Readiness for extra lectures                            |     |     | 3   |     | 1   |
| 8       | Willingness to guide students                           | 4   | 4   |     |     | 4   |
| 9       | Availability to solve problems                          | 4   | 4   | 3   |     | 4   |
| 10      | Overall impression                                      | 4   | 4   | 4   |     | 4   |