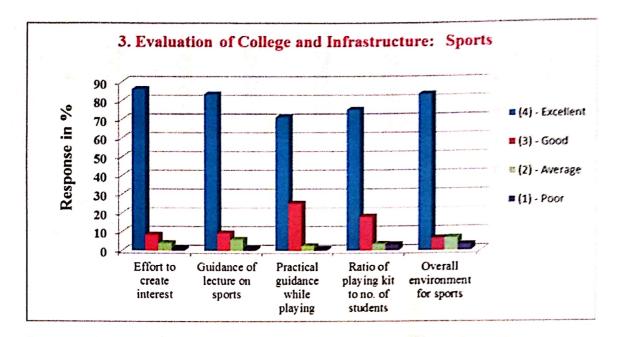

| iii) Spor | ts: n devlore                           | Marks |
|-----------|-----------------------------------------|-------|
| Sr. No.   | Particulars                             | 4     |
| 1         | Effort to create interest               | 3     |
| 2         | Guidance of lecture on sports           | 2     |
| 3         | Practical guidance while playing        |       |
| 4         | Ratio of playing kit to no. of students | 2     |
| 5         | Overall environment for sports          | 5     |

iii) Sports:

| Sr. No.   | Particulars                             | 1     |
|-----------|-----------------------------------------|-------|
| 1         | Effort to create interest               | Marks |
| 2         | Guidance of lecture on sports           | 4     |
| 3         | Practical guidance while playing        | B     |
| 4         | Ratio of playing kit to no. of students | 3     |
| 5         | Overall environment for sports          | 4     |
| iv) Offic |                                         | - 4   |

#### iii) Sports:

| Sr. No. | Particulars                             | Marks |
|---------|-----------------------------------------|-------|
| 1       | Effort to create interest               | 4     |
| 2       | Guidance of lecture on sports           | 4     |
| 3       | Practical guidance while playing        | 4     |
| 4       | Ratio of playing kit to no. of students | 4     |
| 5       | Overall environment for sports          | 3     |

### iii) Sports:

| C No    | 17                                      | Marks |
|---------|-----------------------------------------|-------|
| Sr. No. | Effort to create interest               | 3     |
| 2       | Guidance of lecture on sports           | 3     |
| 3       | Practical guidance while playing        | З     |
| 4       | Ratio of playing kit to no. of students | 3     |
| 5       | Overall environment for sports          | 3     |

### iii) Sports:

| in) Spor |                                         | Marks |
|----------|-----------------------------------------|-------|
| Sr. No.  |                                         | 1.    |
| 1        | Effort to create interest               | 4     |
| 2        | Guidance of lecture on sports           | 4     |
| 3        | Practical guidance while playing        | 4     |
| 4        | Ratio of playing kit to no. of students | . 4   |
| 5        | Overall environment for sports          | 4     |