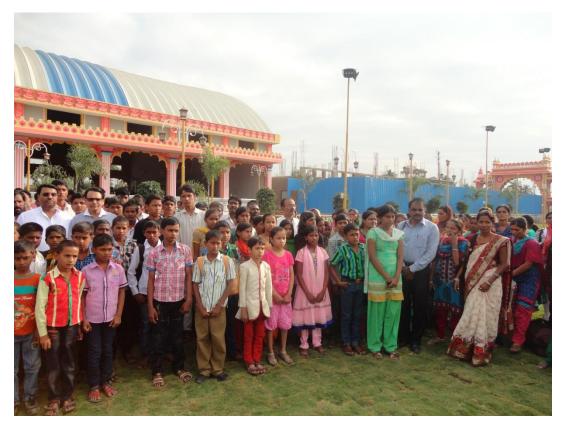

# **Adoption of the Hostel Students**

- Since the academic year 2015-16, our parent institute 'Bharatiya Jain Sanghatana' has been adopted school students from various districts of Maharashtra, whose parents have committed suicide and who are financially weak.
- With keeping in view of the college vision "Exploring Youth Capabilities for Social Service" the college taking honest efforts for a shaping of student's career and making them self-reliant.
- To enhance academic growth of the adopted school students, college provides financial help and **infrastructural** facilities.
- The College staff also takes keen involvement in the Survey and Counseling of the suicide committed families from various districts of Maharashtra.
- The college staff also helps pick-up and drop facility to adopted students to and fro from their native places during vacation.
- **Financial support:** About Rs. 1,70,00,000/- has been provided as financial support to the adopted students. This amount is utilized for their hostel facility, mess and other day-to-day needs.
- Summary of Adopted Students:

**Cultural Activities:** College organizes cultural programs for the adopted children for affinity. The college also celebrates some festivals with the adopted students such as *Rakshabandhan* and *Makarsankrati*. On this day all student were participate in the program with the college girl students.