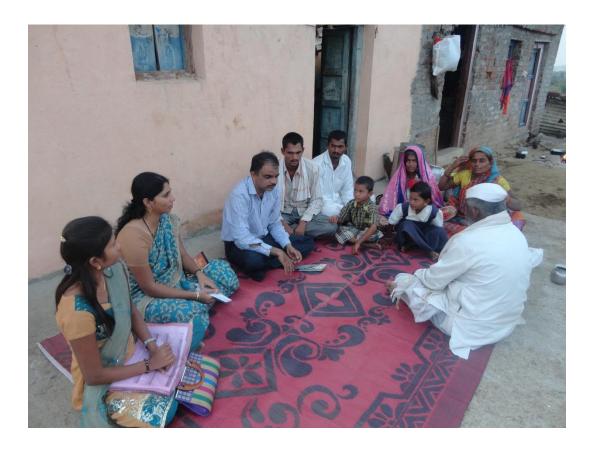

## To WHOM IT MAY CONCERN

This is to certify that the following teachers from Bharatiya Jain Sanghatan's Arts, Science & Commerce College, Wagholi, Pune participated in the activity coundected by BJS Institute i.e. survey of the farmer families where farmers committed suicide in Beed, Latur & Osmanabad district During 31.10.2015 to 3.11.2015.

### List of the Participating Teachers:

| Year    | Name of the staff            | Purpose                                 | Date                       |
|---------|------------------------------|-----------------------------------------|----------------------------|
| 2015-16 | Dr. Bhushan                  | Survey of Beed, Latur &                 | 31.10.2015 to              |
|         | Phadtare<br>Dr.Sahdev Chavan | Osmanabad Dist.                         | 3.11.2015<br>31.10.2015 to |
|         | Dr.Sandev Chavan             | Survey of Beed, Latur & Osmanabad Dist. | 3.11.2015                  |
|         | Dr. Jyoti Thorat             | Survey of Beed, Latur &                 | 31.10.2015 to              |
|         | 5                            | Osmanabad Dist.                         | 3.11.2015                  |
|         | Dr. Shobana                  | Survey of Beed, Latur &                 | 31.10.2015 to              |
|         | Inamdar                      | Osmanabad Dist.                         | 3.11.2015                  |
|         | Prof. Pradnya                | Survey of Beed, Latur &                 | 31.10.2015 to              |
|         | Rakshe                       | Osmanabad Dist.                         | 3.11.2015                  |
|         | Prof. Arote Bharati          | Survey of Beed, Latur &                 | 31.10.2015 to              |
|         |                              | Osmanabad Dist.                         | 3.11.2015                  |
|         | Prof. Pradnya                | Survey of Beed, Latur &                 | 31.10.2015 to              |
|         | Adhav                        | Osmanabad Dist.                         | 3.11.2015                  |
|         | Prof. Dhanshri               | Survey of Beed, Latur &                 | 31.10.2015 to              |
|         | Udavawant                    | Osmanabad Dist.                         | 3.11.2015                  |