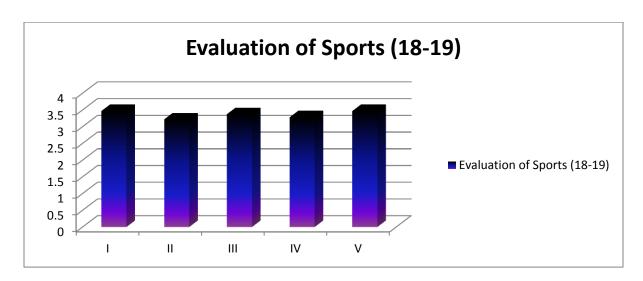

# **Evaluation of Sports by Students: Arts (2018-19)**

#### **Marks Obtained:**

| Class/Que. No. | I    | II   | III  | IV   | V    | <b>Total Students</b> |
|----------------|------|------|------|------|------|-----------------------|
| Arts           | 3.47 | 3.22 | 3.38 | 3.28 | 3.47 | 33                    |