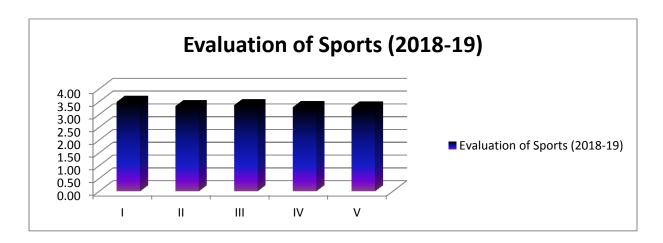

# **Evaluation of Sports by Students: Arts (2018-19)**

## **Questions:**

- 1. Effort to create interest
- 2. Guidance of lecture on sports
- 3. Practical guidance while playing
- 4. Ratio of playing kit to no. of students
- 5. Ratio of playing kit to no. of students
- 6. Overall environment for sports

#### **Marks Obtained:**

| Class/Que. No. | I    | II   | III  | IV   | V    | <b>Total Students</b> |
|----------------|------|------|------|------|------|-----------------------|
| Arts           | 3.47 | 3.22 | 3.38 | 3.28 | 3.47 | 33                    |

**Interpretation:** 

Poor: 1 Average: 2 Good: 3 Excellent: 4

Suggestions: Keep it up.

PRINCIPAL

Bharattys Jain Sanghatana's

Art, Science & Commerce College

Wacholt, Pune - 412207

Arts, Science & Commerce College, Wagholi, Pune - 412207