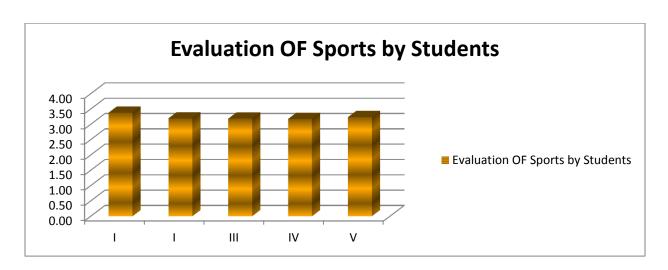

# **Evaluation of Sports by Students: Arts (2018-19)**

#### **Marks Obtained:**

| Class/Que. No. | I    | II   | III  | IV   | V    | <b>Total Students</b> |
|----------------|------|------|------|------|------|-----------------------|
| Arts           | 3.47 | 3.22 | 3.38 | 3.28 | 3.47 | 33                    |