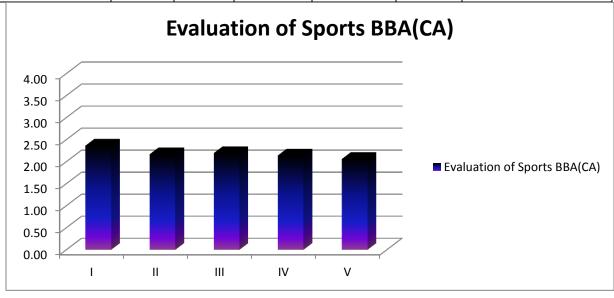

## **Evaluation of Sports by Students: BBA (CA) (2018-19)**

## **Questions:**

- 1. Effort to create interest
- 2. Guidance of lecture on sports
- 3. Practical guidance while playing
- 4. Ratio of playing kit to no. of students
- 5. Ratio of playing kit to no. of students
- 6. Overall environment for sports

## **Marks Obtained:**

| Class/Que.<br>No. | I    | II   | III  | IV   | V    | <b>Total Students</b> |
|-------------------|------|------|------|------|------|-----------------------|
| BBA (CA)          | 2.37 | 2.17 | 2.20 | 2.14 | 2.06 | 111                   |

# **Interpretation:**

Poor: 1 Average: 2 Good: 3 Excellent: 4

Suggestions: Keep it up

PRINCIPAL
Bharatha Jain Sanghatana's
Art, Science & Commerce College
Michael Puise, 412207

Arts, Science & Commerce College, Wagholi, Pune - 412207