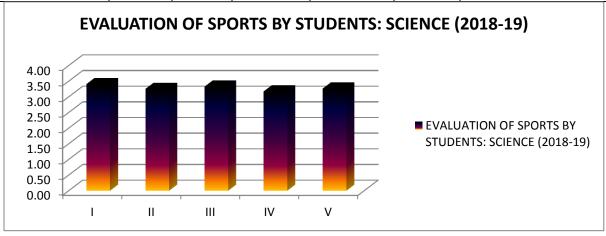

# **Evaluation of Sports by Students: Science (2018-19)**

## Marks Obtained:

| Class/Que.<br>No. | I    | II   | III  | IV   | V    | <b>Total Students</b> |
|-------------------|------|------|------|------|------|-----------------------|
| Science           | 3.41 | 3.26 | 3.33 | 3.17 | 3.27 | 100                   |