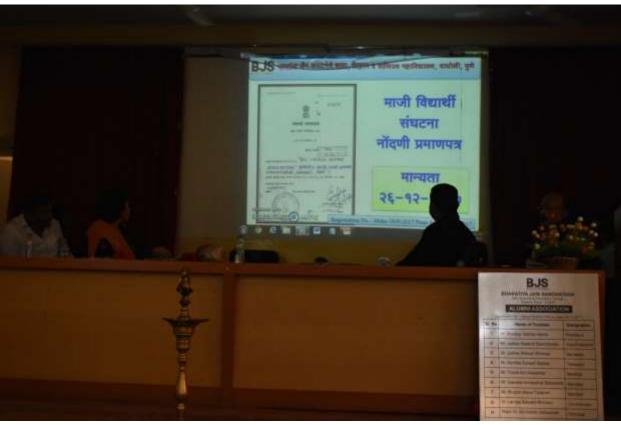

#### **ALUMNI ASSOCIATION**

Registration No.: Maha/1839/2017/Pune dated 26-12-2017

| Sr. No | Name of Trustees                | Designation    |
|--------|---------------------------------|----------------|
| 1      | Mr. Khedkar Vaibhav Ashok       | President      |
| 2      | Mr. Jadhav Swapnil Ramchandra   | Vice-President |
| 3      | Mr. Jadhav Baliram Bhimrao      | Secretary      |
| 4      | Mr. Kamthe Ganesh Bajirao       | Treasurer      |
| 5      | Mr. Thorat Anil Abasaheb        | Member         |
| 6      | Mr. Gawade Annasaheb Balasaheb  | Member         |
| 7      | Mr. Bhujbal Mayur Tukaram       | Member         |
| 8      | Dr. Landge Balwant Bhimrao      | Co-ordinator   |
| 9      | Major Dr. Giri Ashok Vishwanath | Principal      |

#### **Alumni Registration**