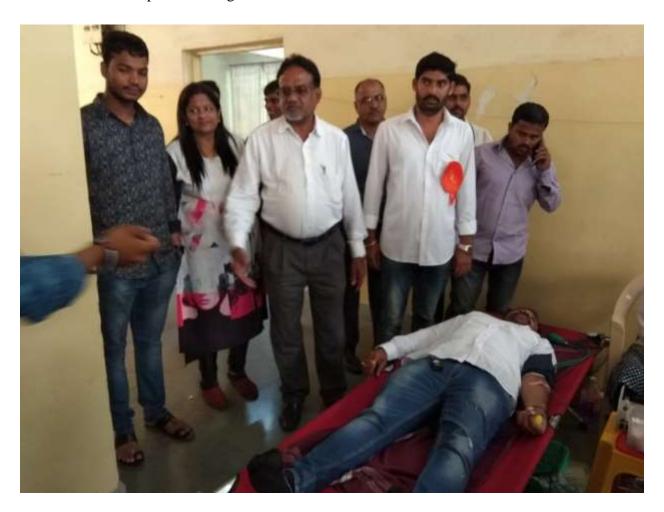

## Activities of the Alumni Registration of Alumni meet

Alumni meet

1. Our alumnus Mr. Deepak Kushaba Gawade, Sarpanch of Wade bolhai participated in the blood donation camp on  $14^{th}$  August 2018 in the institute.

2. Our alumnus Mr. Suryakant Rajendra Dudhbhate participated in the blood donation camp on 14<sup>th</sup> August 2018 in the institute.

3. Our alumni Ms. Rohini Undre and Ms. Archana Kale provided flowers for teachers' day celebration on 5<sup>th</sup> Sept. 2018.