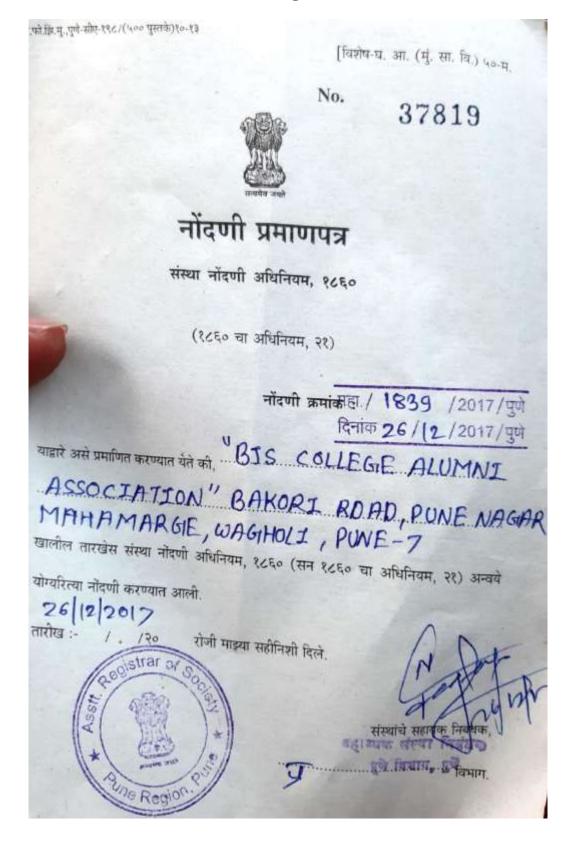

#### **ALUMNI ASSOCIATION**

Registration No.: Maha/1839/2017/Pune dated 26-12-2017

| Sr. No | Name of Trustees                | Designation    |
|--------|---------------------------------|----------------|
| 1      | Mr. Khedkar Vaibhav Ashok       | President      |
| 2      | Mr. Jadhav Swapnil Ramchandra   | Vice-President |
| 3      | Mr. Jadhav Baliram Bhimrao      | Secretary      |
| 4      | Mr. Kamthe Ganesh Bajirao       | Treasurer      |
| 5      | Mr. Thorat Anil Abasaheb        | Member         |
| 6      | Mr. Gawade Annasaheb Balasaheb  | Member         |
| 7      | Mr. Bhujbal Mayur Tukaram       | Member         |
| 8      | Dr. Landge Balwant Bhimrao      | Co-ordinator   |
| 9      | Major Dr. Giri Ashok Vishwanath | Principal      |

#### **Alumni Registration**