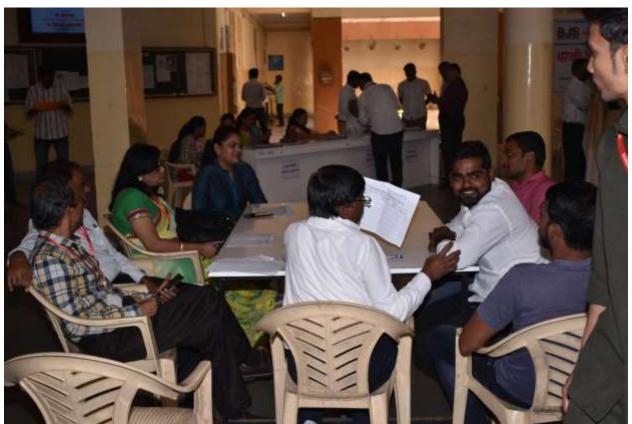

## Activities of the Alumni Registration of Alumni meet

Alumni meet

1. Our alumnus Mr. Deepak Kushaba Gawade, Sarpanch of Wade bolhai participated in the blood donation camp on  $14^{th}$  August 2018 in the institute.