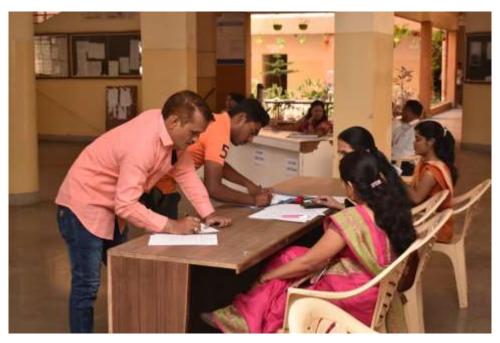

## Activities of the Alumni Registration of Alumni meet

Alumni meet

1. Our alumnus Mr. Deepak Kushaba Gawade, Sarpanch of Wade bolhai participated in the blood donation camp on  $14^{th}$  August 2018 in the institute.