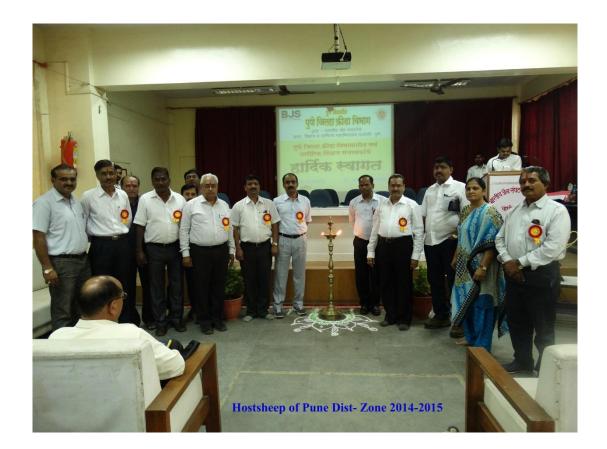

# Arjun Awardee invited in the college to work as Referee for the zonal level **Boxing competition**

## International Player Mr. Annand Singh Guided the students

## Alumni Participation in regular coaching of the college students