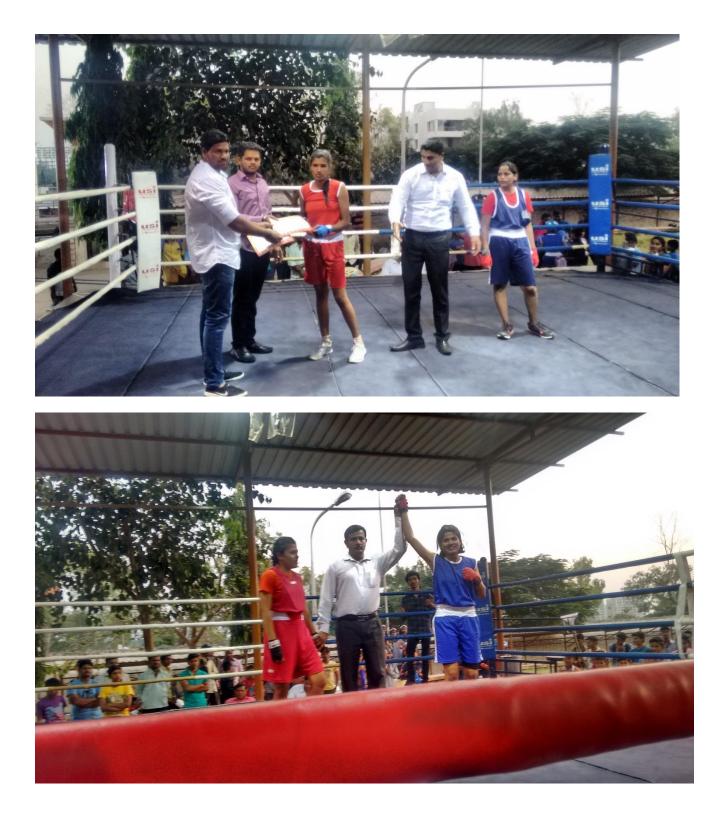

Dr. R.A.Gaikwad established the boxing ring on the college campus with the help of Mr. Pal This initiative attract the students from hostel, school ,Junior college and senior college toward boxing. Due to increased participation the college organized zonal Inter university and district level competition. This competition is organized for girls and boys since last ten year.

The college is famous for the transparent organization of various competitions and developing health competition among participant.

Some of the national and International players are associated with the college as referees and coach like Mr. Manoj Pingale(Arjun award winner),Mr. Padmakarji Phad (Chhatrapati award winner) The college is associated with institute like ARMY SCHOOL OF INSTITUTE A.S.P.T Hadapasar, MITATO university and receives constant support in term of experts, and supervisor for boxing. None other college and university in Maharashtra receives such standardize boxing ring and guidance therefore the college has excelled honing the talent of students Interested in boxing.

**The Practice:** Since ten years the institute has been using the boxing ring for organizing university and district level competitions. The college has groomed many national players. Not only does the college organize, but it also develops an ambience that promotes equity, forthrightness and involvement among students. In last five year 8 of our students participated at national level. The physical education department invites Olympic player, Mr. Manoj Pingale, national players and referees to counsel, guide and motivate the students as well as to develop world class competencies.

**Evidence of Success:** Since the year 2014-15 the students have won the district championship in succession. Following eight students have participated at national level:

1) Sarika Kul

- 2) Raviraj Hargude
- 3) Sudhir Shivale
- 4) Pallavi Navale
- 5) Ritesh Katke
- 6) Kiran Hargude
- 7) Bhagyashree Shitole
- 8) Vaishnavi Satav

# Arjun Awardee invited in the college to work as Referee for the zonal level **Boxing competition**

## International Player Mr. Annand Singh Guided the students