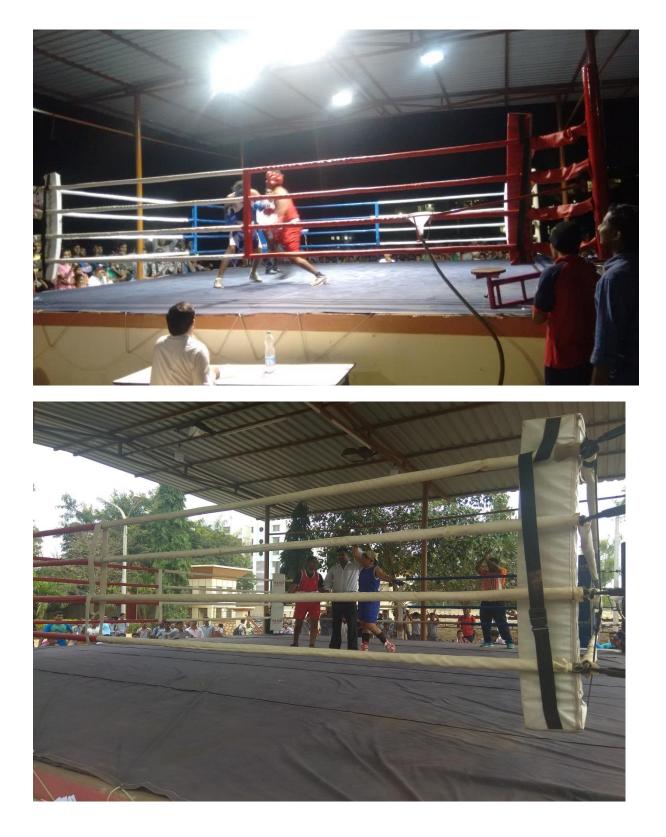

Dr. R.A.Gaikwad established the boxing ring on the college campus with the help of Mr. Pal This initiative attract the students from hostel, school ,Junior college and senior college toward boxing. Due to increased participation the college organized zonal Inter university and district level competition. This competition is organized for girls and boys since last ten year.

The institute established the boxing ring as per the required standards in 2002-2003 and renovated it in the year 2013-2014. Ours is the only college to have such a standardized boxing ring in university.

**The Practice:** Since ten years the institute has been using the boxing ring for organizing university and district level competitions. The college has groomed many national players. Not only does the college organize, but it also develops an ambience that promotes equity, forthrightness and involvement among students. In last five year 8 of our students participated at national level. The physical education department invites Olympic player, Mr. Manoj Pingale, national players and referees to counsel, guide and motivate the students as well as to develop world class competencies.