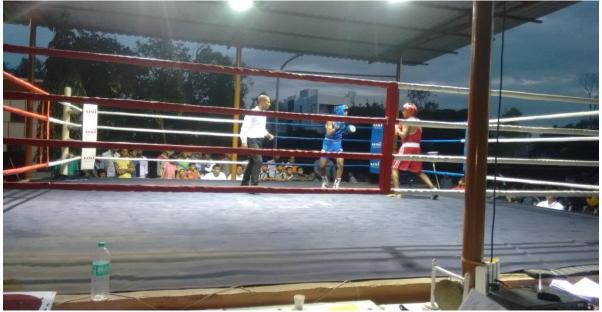

Dr. R.A.Gaikwad established the boxing ring on the college campus with the help of Mr. Pal This initiative attract the students from hostel, school ,Junior college and senior college toward boxing. Due to increased participation the college organized zonal Inter university and district level competition. This competition is organized for girls and boys since last ten year.

The institute established the boxing ring as per the required standards in 2002-2003 and renovated it in the year 2013-2014. Ours is the only college to have such a standardized boxing ring in university.

**The Practice:** Since ten years the institute has been using the boxing ring for organizing university and district level competitions. The college has groomed many national players. Not only does the college organize, but it also develops an ambience that promotes equity, forthrightness and involvement among students. In last five year 8 of our students participated at national level. The physical education department invites Olympic player, Mr. Manoj Pingale, national players and referees to counsel, guide and motivate the students as well as to develop world class competencies.