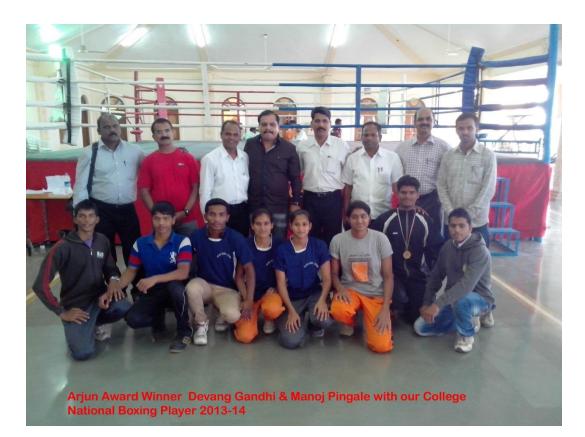

The college is famous for the transparent organization of various competitions and developing health competition among participant.

Some of the national and International players are associated with the college as referees and coach like Mr. Manoj Pingale(Arjun award winner),Mr. Padmakarji Phad (Chhatrapati award winner) The college is associated with institute like ARMY SCHOOL OF INSTITUTE A.S.P.T Hadapasar, MITATO university and receives constant support in term of experts, and supervisor for boxing. None other college and university in Maharashtra receives such standardize boxing ring and guidance therefore the college has excelled honing the talent of students Interested in boxing.

# Arjun Awardee invited in the college to work as Referee for the zonal level **Boxing competition**