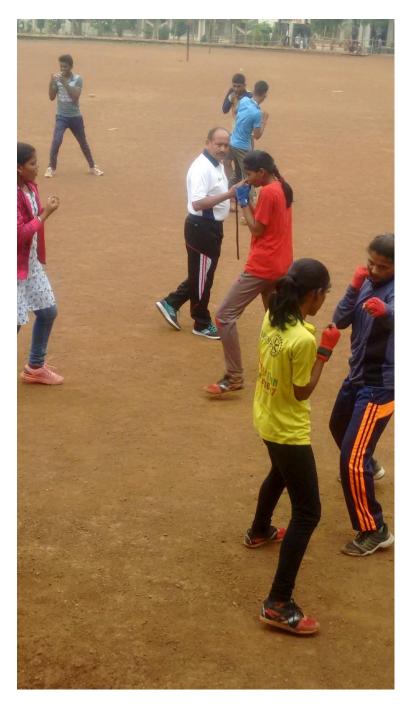

Dr. R.A.Gaikwad established the boxing ring on the college campus with the help of Mr. Pal This initiative attract the students from hostel, school ,Junior college and senior college toward boxing. Due to increased participation the college organized zonal Inter university and district level competition. This competition is organized for girls and boys since last ten year.

**The Practice:** Since ten years the institute has been using the boxing ring for organizing university and district level competitions. The college has groomed many national players. Not only does the college organize, but it also develops an ambience that promotes equity, forthrightness and involvement among students. In last five year 8 of our students participated at national level. The physical education department invites Olympic player, Mr. Manoj Pingale, national players and referees to counsel, guide and motivate the students as well as to develop world class competencies.